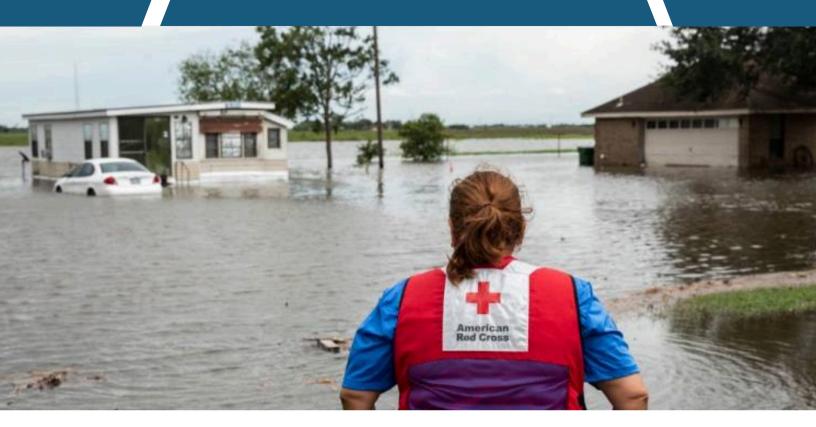

#### **American Red Cross**

In September, the Commonwealth Cares Board approved a \$50,000 matching grant to support those affected by Hurricane Helene.

When Hurricane Milton struck during the Commonwealth National Conference in Orlando, their community rallied.

Together, an additional \$150,000 was raised.

Thanks to Commonwealth employees, advisors, affiliates, and guests, a \$200,000 donation was sent to the American Red Cross to provide immediate disaster relief.