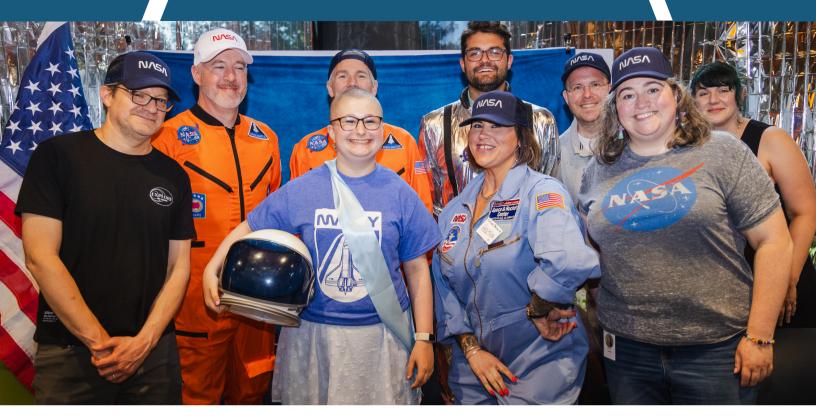

#### Make-A-Wish

**Meet Maddy** - a bright 15-year-old with a dream of exploring the stars.

This summer, the Commonwealth Waltham office was transformed into a galaxy of celebration in honor of Maddy. Hundreds of employees lined the catwalks in the building's atrium, welcoming Maddy and her family to an overwhelming round of cheers and applause.

Maddy and her crew spent an afternoon exploring the many personalized activities created by Commonwealth employee volunteers. There were games and trivia, puppies and pampering, and even a personalized message from Scott Patterson ("Luke Danes" from Gilmore Girls).

Your donations and the time and creativity of the employees gave Maddy an unforgettable send-off, as she embarked on her wish trip to the NASA Jet Propulsion Lab and Gilmore Girls set in California.

This is what your support does. It creates joy. It fuels dreams.