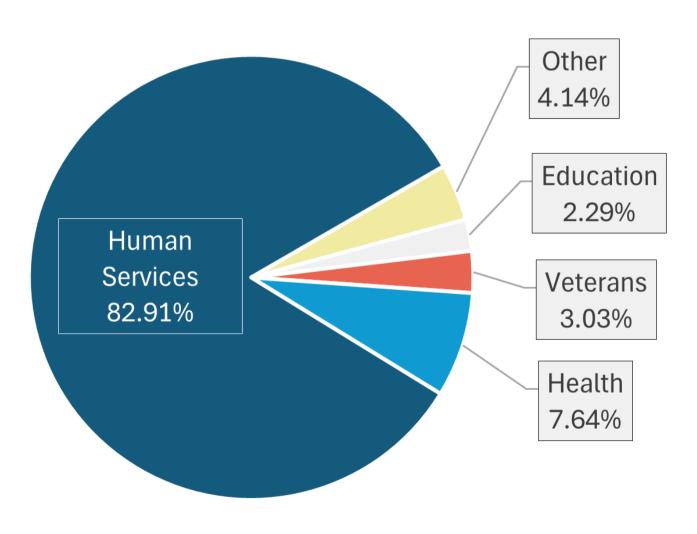

## 2024 Impact Summary

\$529,400 in grants disbursed

442grants sent to180 organizations