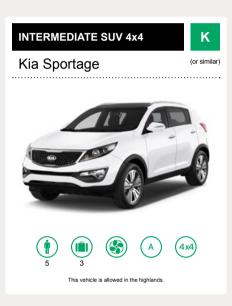

We own and operate one of the largest and newest coach fleets in Iceland consisting of approximately 100 vehicles of varying shapes and sizes (7 to 69 seats) and all are in excellent condition. They are spacious, comfortable, environmental-friendly, equipped with safety belts for all passengers, free WiFi and USB ports in selected vehicles. The fleet also includes 4x4 buses suitable for crossing unbridged glacier rivers, hence reaching almost any destination in the highlands.