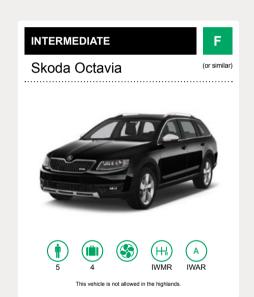

We own and operate one of the largest and newest coach fleets in Iceland consisting of approximately 100 vehicles of varying shapes and sizes (7 to 69 seats) and all are in excellent condition. They are spacious, comfortable, environmental-friendly, equipped with safety belts for all passengers, free WiFi and USB ports in selected vehicles. The fleet also includes 4x4 buses suitable for crossing unbridged glacier rivers, hence reaching almost any destination in the highlands.