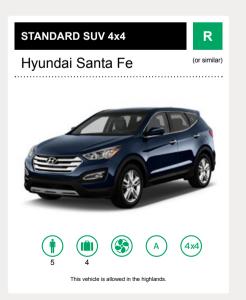

We own and operate one of the largest and newest coach fleets in Iceland consisting of approximately 100 vehicles of varying shapes and sizes (7 to 69 seats) and all are in excellent condition. They are spacious, comfortable, environmental-friendly, equipped with safety belts for all passengers, free WiFi and USB ports in selected vehicles. The fleet also includes 4x4 buses suitable for crossing unbridged glacier rivers, hence reaching almost any destination in the highlands.