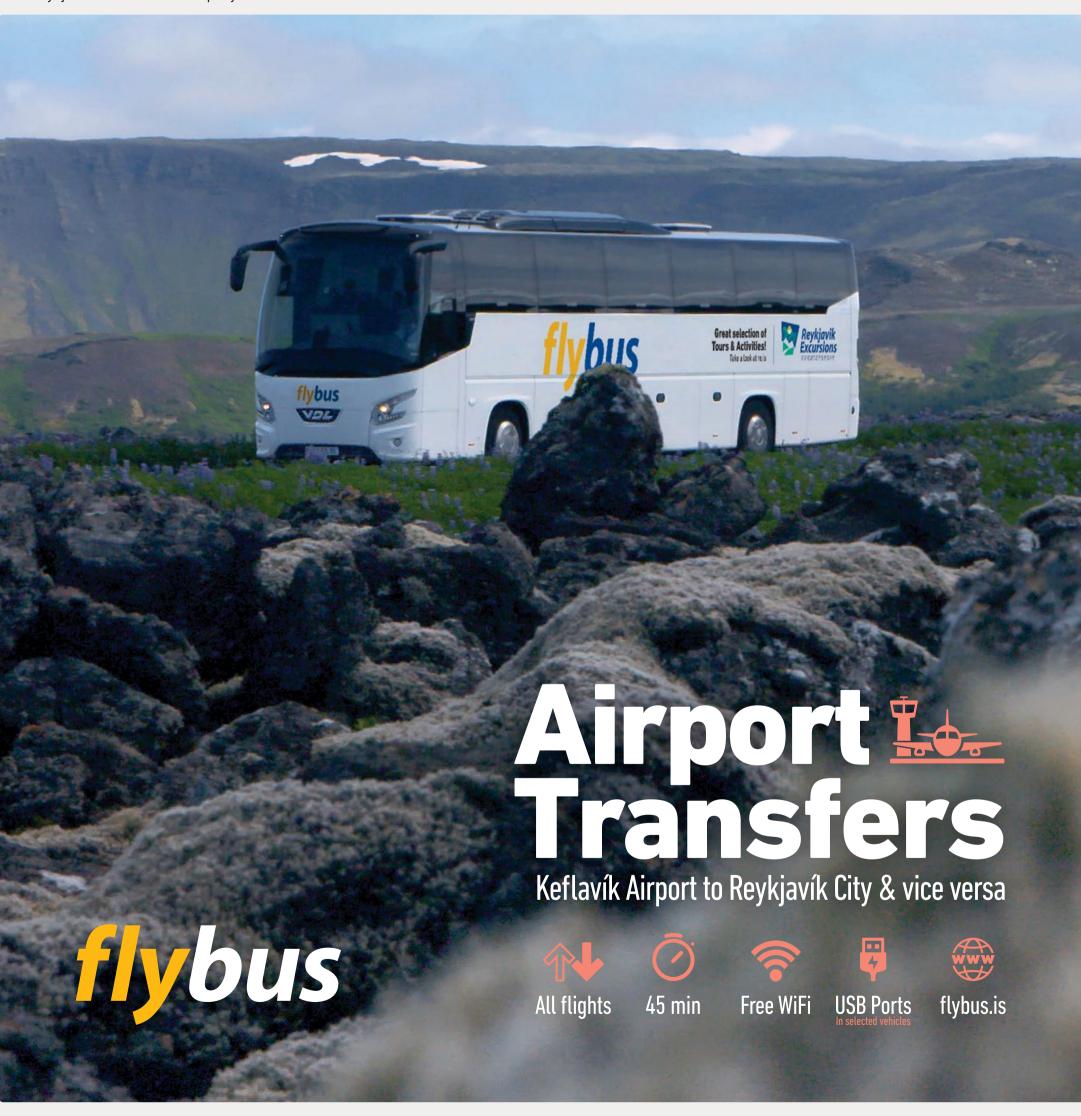

#### Flybus & Flybus+

Reykjavik Excursions has operated the Flybus, the main bus service between Iceland's capital Reykjavík and Keflavík International Airport, since 1979. The Flybus, known for its efficient and reliable connections, is coordinated with all arriving and departing flights, around the clock, holidays included. The Flybus departs from Reykjavík's main bus terminal, BSÍ.

We additionally offer The Flybus Plus service which includes pickup and drop-off at designated bus stops, and at selected hotels in Reykjavík, for extra cost.

PICK UP / DROP OFF AT DESIGNATED BUS STOPS, **AND AT SELECTED HOTELS & GUESTHOUSES** 