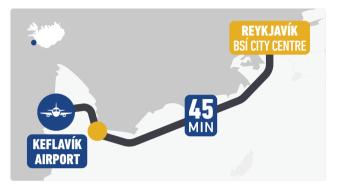

#### Flybus & Flybus+

Reykjavik Excursions has operated the Flybus, the main bus service between Iceland's capital Reykjavík and Keflavík International Airport, since 1979. The Flybus, known for its efficient and reliable connections, is coordinated with all arriving and departing flights, around the clock, holidays included. The Flybus departs from Reykjavík's main bus terminal, BSÍ.