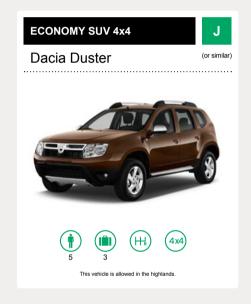

We own and operate one of the largest and newest coach fleets in Iceland consisting of approximately 100 vehicles of varying shapes and sizes (7 to 69 seats) and all are in excellent condition. They are spacious, comfortable, environmental-friendly, equipped with safety belts for all passengers, free WiFi and USB ports in selected vehicles. The fleet also includes 4x4 buses suitable for crossing unbridged glacier rivers, hence reaching almost any destination in the highlands.