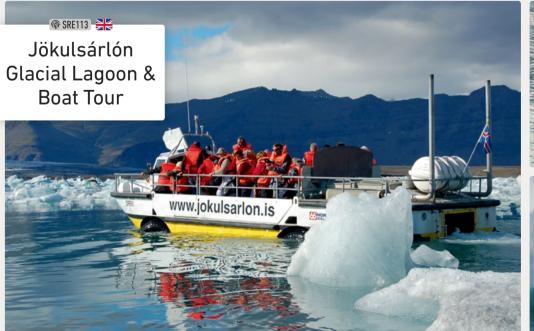

## Fields of operation

The Flybus – an official partner of Keflavík International Airport offering airport transfers in connection with every flight.

Day Tours & Activities – we offer one of the greatest varieties of tours combined with all kinds of activities from Reykjavík.