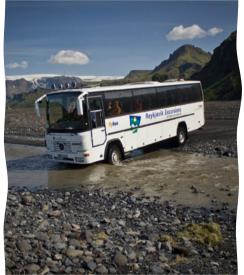

## FLYBUS & FLYBUS<sup>+</sup>

Reykjavík Excursions has operated the Flybus, the main bus service between Iceland's capital Reykjavík and Keflavík International Airport, since 1979. The Flybus, known for its efficient and reliable connections, is coordinated with all arriving and departing flights, around the clock, holidays included. The Flybus departs from Reykjavík's main bus terminal, BSÍ.

PICK UP / DROP OFF AT DESIGNATED BUS STOPS, AND AT SELECTED HOTELS & GUESTHOUSES

We additionally offer The Flybus Plus service which includes pickup and drop-off at designated bus stops, and at selected hotels in Reykjavík, for extra cost.