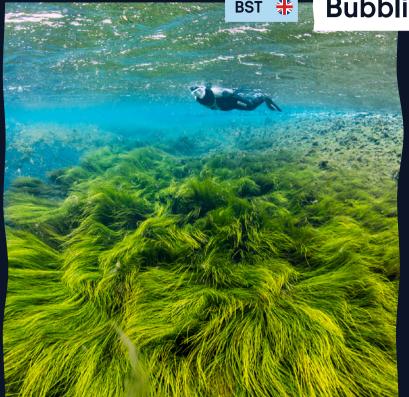

## **Bubbling Sands Snorkeling Tour**

Discover the geothermal marvels of Litlaá River, where warm, 18°C waters reveal dancing sands, green algae fields, and diverse wildlife, including trout and snails. This one-of-a-kind tour also includes a relaxing river float near Iceland's Diamond Circle.