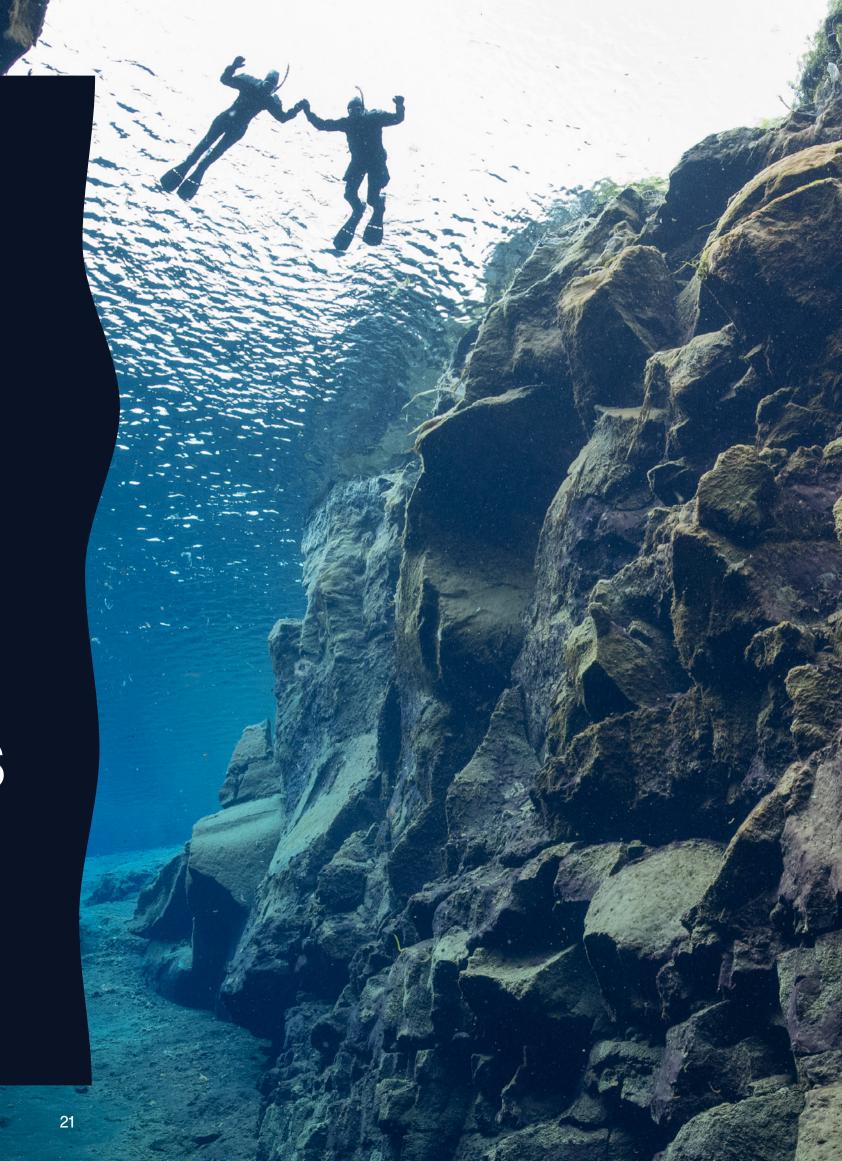

# PADI 5 STAR DIVE CENTER by ICELANDIA

Snorkeling and Diving Tours in Silfra

FLOAT BETWEEN
TWO CONTINENTS
IN THE CLEAREST
WATER IN THE
WORLD

Silfra is a fissure between 2 continental plates, filled with glacial water which provides 100+ meters visibility.

Located in Þingvellir National park, only one hour from the Reykjavík city center, on the Golden Circle.

The snorkeling tour is family friendly - children 12+ are welcome.

DIVE.IS IS #1 OF 342 OUTDOOR ACTIVITIES FROM REYKJAVIK ON TRIPADVISOR.