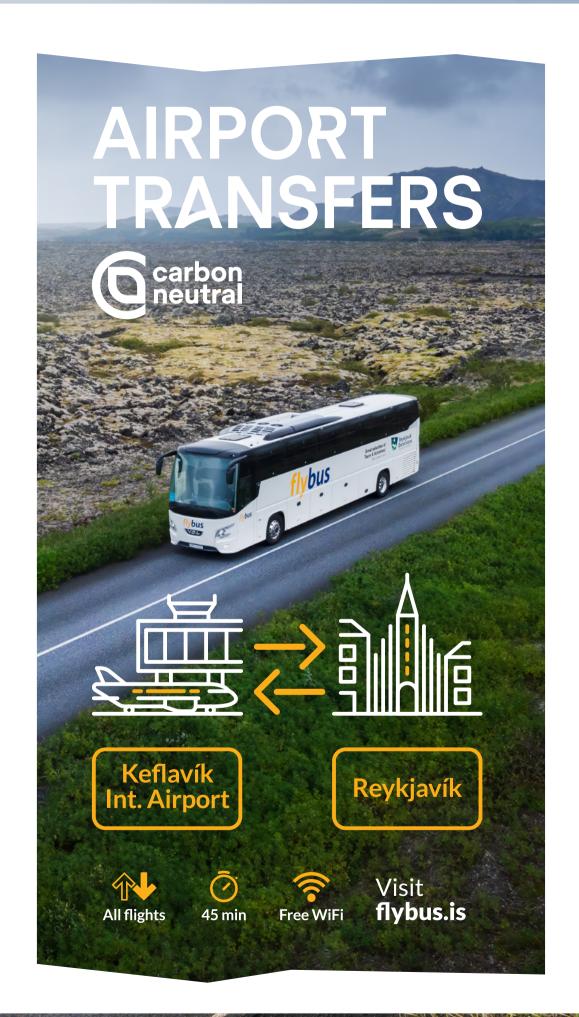

## FLYBUS & FLYBUS<sup>+</sup>

Reykjavík Excursions has operated the Flybus, the main bus service between Iceland's capital Reykjavík and Keflavík International Airport, since 1979. The Flybus, known for its efficient and reliable connections, is coordinated with all arriving and departing flights, around the clock, holidays included. The Flybus departs from Reykjavík's main bus terminal, BSÍ.

PICK UP / DROP OFF AT DESIGNATED BUS STOPS, AND AT SELECTED HOTELS & GUESTHOUSES

We additionally offer The Flybus Plus service which includes pickup and drop-off at designated bus stops, and at selected hotels in Reykjavík, for extra cost.

#### **PRIVATE AIRPORT TRANSFERS**

Reykjavik Excursions offers convenient private airport transfers 24/7.

Schedule a comfortable ride to or from Keflavík Airport using a private transfer service.

Meet your driver on location, then sit back and relax for the ride by private car or minivan, depending on the number of travelers.