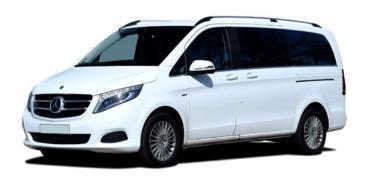

## **MERCEDES BENZ SPRINTER XL**

Highly capable super truck with individual seats for your comfort. Ideal for big families and smaller groups.

Their large windows, comfortable seats, and quiet engines make the travel comfortable. The XL version is the most affordable and eco-friendly way to travel to the core of Iceland.