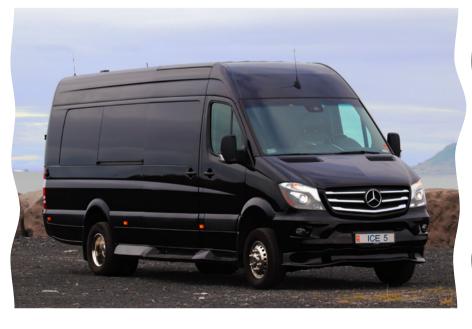

## **MERCEDES BENZ SPRINTER**

This luxurious upgrade to the Mercedes Bens Sprinter is the newest addition to our fleet.

With a completely modified interior, equiped with free WiFi, USB charging, reclining captain chairs, this Mercedes Benz Sprinter offers space for 8-9 passangers and is the perfect vehicle for private tours with extra comfort and a luxury twist.