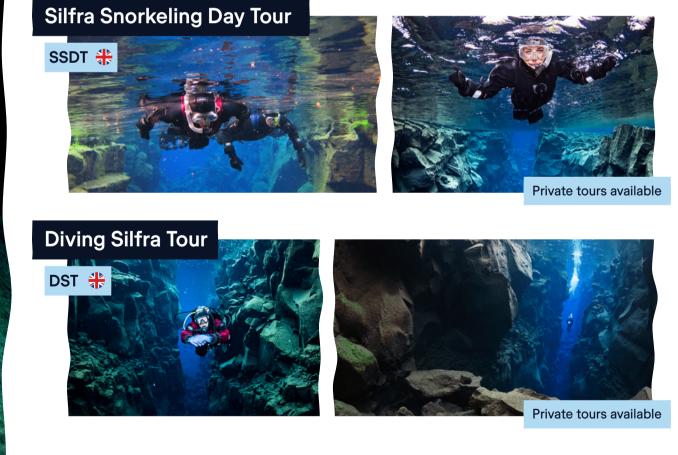

# PADI 5 STAR DIVE CENTER by ICELANDIA

Snorkeling and Diving Tours in Silfra

FLOAT BETWEEN
TWO CONTINENTS
IN THE CLEAREST
WATER IN THE
WORLD

Silfra is a fissure between 2 continental plates, filled with glacial water which provides 100+ meters visibility.

Located in Þingvellir National park, only one hour from the Reykjavík city center, on the Golden Circle.

The snorkeling tour is family friendly - children 12+ are welcome.

DIVE.IS IS #1 OF 342 OUTDOOR ACTIVITIES FROM REYKJAVIK ON TRIPADVISOR.

Daily departures, all year round.