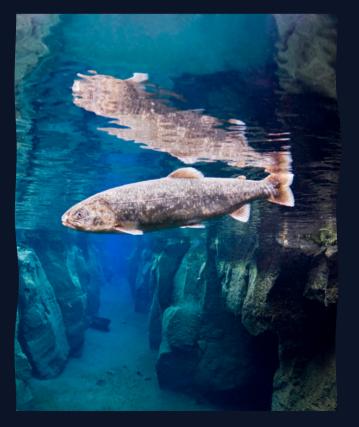

# PADI 5 STAR DIVE CENTER by ICELANDIA

Snorkeling and Diving Tours in Silfra

FLOAT BETWEEN
TWO CONTINENTS
IN THE CLEAREST
WATER IN THE
WORLD

Silfra is a fissure between 2 continental plates, filled with glacial water which provides 100+ meters visibility.

Located in Þingvellir National park, only one hour from the Reykjavík city center, on the Golden Circle.

The snorkeling tour is family friendly - children 12+ are welcome.

DIVE.IS IS #1 OF 342 OUTDOOR ACTIVITIES FROM REYKJAVIK ON TRIPADVISOR.