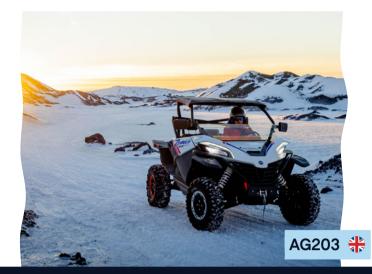

# DAY TOURS & ACTIVITIES

Buggy Experience to Mýrdalsjökull Glacier

**Glacier Discovery** 