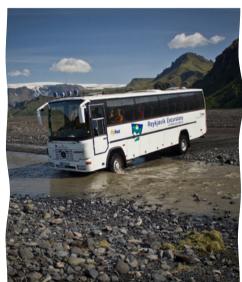

## FLYBUS & FLYBUS<sup>+</sup>

Reykjavík Excursions has operated the Flybus, the main bus service between Iceland's capital Reykjavík and Keflavík International Airport, since 1979. The Flybus, known for its efficient and reliable connections, is coordinated with all arriving and departing flights, around the clock, holidays included. The Flybus departs from Reykjavík's main bus terminal, BSÍ.

PICK UP / DROP OFF AT DESIGNATED BUS STOPS, AND AT SELECTED HOTELS & GUESTHOUSES

We additionally offer The Flybus Plus service which includes pickup and drop-off at designated bus stops, and at selected hotels in Reykjavík, for extra cost.