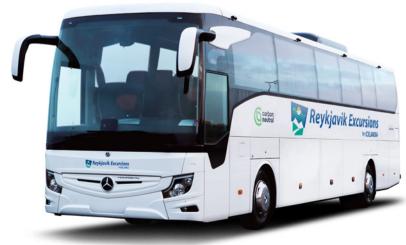

## FLYBUS & FLYBUS<sup>+</sup>

Reykjavík Excursions has operated the Flybus, the main bus service between Iceland's capital Reykjavík and Keflavík International Airport, since 1979. The Flybus, known for its efficient and reliable connections, is coordinated with all arriving and departing flights, around the clock, holidays included. The Flybus departs from Reykjavík's main bus terminal, BSÍ.

PICK UP / DROP OFF AT DESIGNATED BUS STOPS, AND AT SELECTED HOTELS & GUESTHOUSES

We additionally offer The Flybus Plus service which includes pickup and drop-off at designated bus stops, and at selected hotels in Reykjavík, for extra cost.