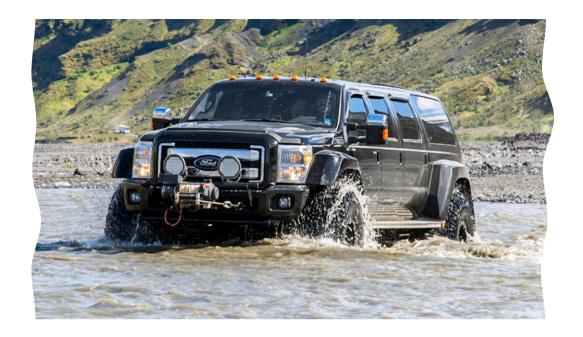

## FORD EXCURSION EXTENDED

Fully modified, extended vehicle. The most luxurious 4×4 Super Jeep you can get in Iceland today.

They have a spacious interior and a lot of room for your luggage in the back. The 46" tires will get you through the deep rivers, the highland routes or glaciers while maintaining unique comfort on the longer tours.