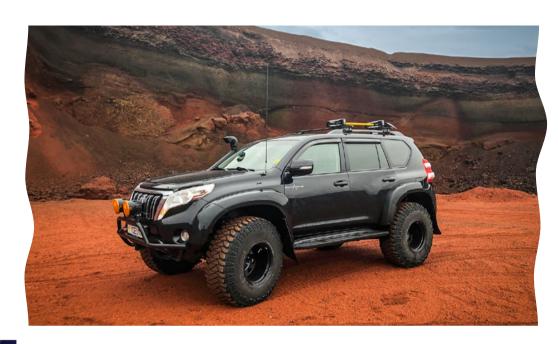

## **TOYOTA LAND CRUISER**

Toyota Land Cruisers are very versatile and durable cars for driving on difficult terrain.

Their great suspension and low weight make them one of the smoothest rides in the super jeep category. They seat up to four adult passengers. They come equipped with 38" tires.