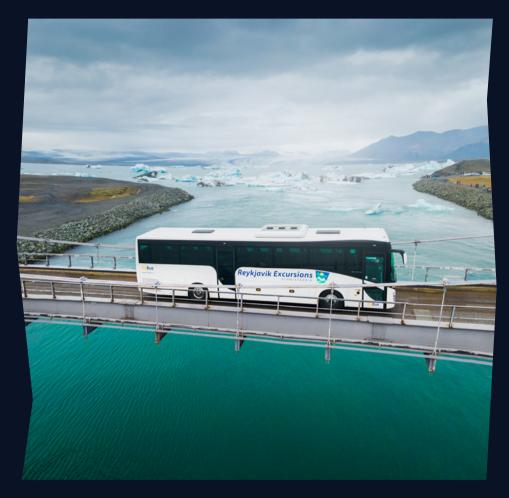

## FLYBUS & FLYBUS<sup>+</sup>

Reykjavík Excursions has operated the Flybus, the main bus service between Iceland's capital Reykjavík and Keflavík International Airport, since 1979. The Flybus, known for its efficient and reliable connections, is coordinated with all arriving and departing flights, around the clock, holidays included. The Flybus departs from Reykjavík's main bus terminal, BSÍ.

PICK UP / DROP OFF AT DESIGNATED BUS STOPS, AND AT SELECTED HOTELS & GUESTHOUSES

We additionally offer The Flybus Plus service which includes pickup and drop-off at designated bus stops, and at selected hotels in Reykjavík, for extra cost.