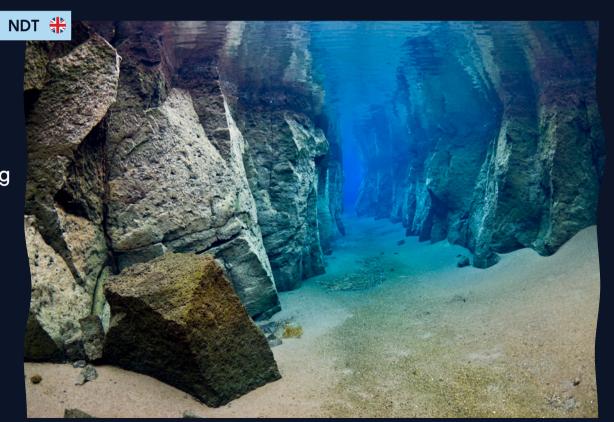

# PADI 5 STAR DIVE CENTER by ICELANDIA

Snorkeling and Diving Tours in Silfra

FLOAT BETWEEN
TWO CONTINENTS
IN THE CLEAREST
WATER IN THE
WORLD

Silfra is a fissure between 2 continental plates, filled with glacial water which provides 100+ meters visibility.

Located in Þingvellir National park, only one hour from the Reykjavík city center, on the Golden Circle.

The snorkeling tour is family friendly - children 12+ are welcome.

DIVE.IS IS #1 OF 342 OUTDOOR ACTIVITIES FROM REYKJAVIK ON TRIPADVISOR.