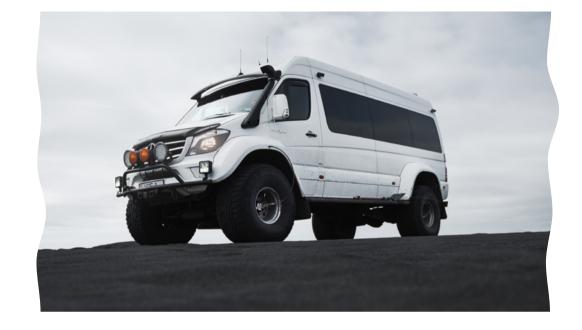

## **MERCEDES BENZ SPRINTER**

This luxurious upgrade to the Mercedes Bens Sprinter is the newest addition to our fleet.

With a completely modified interior, equiped with free WiFi, USB charging, reclining captain chairs, this Mercedes Benz Sprinter offers space for 8-9 passangers and is the perfect vehicle for private tours with extra comfort and a luxury twist.