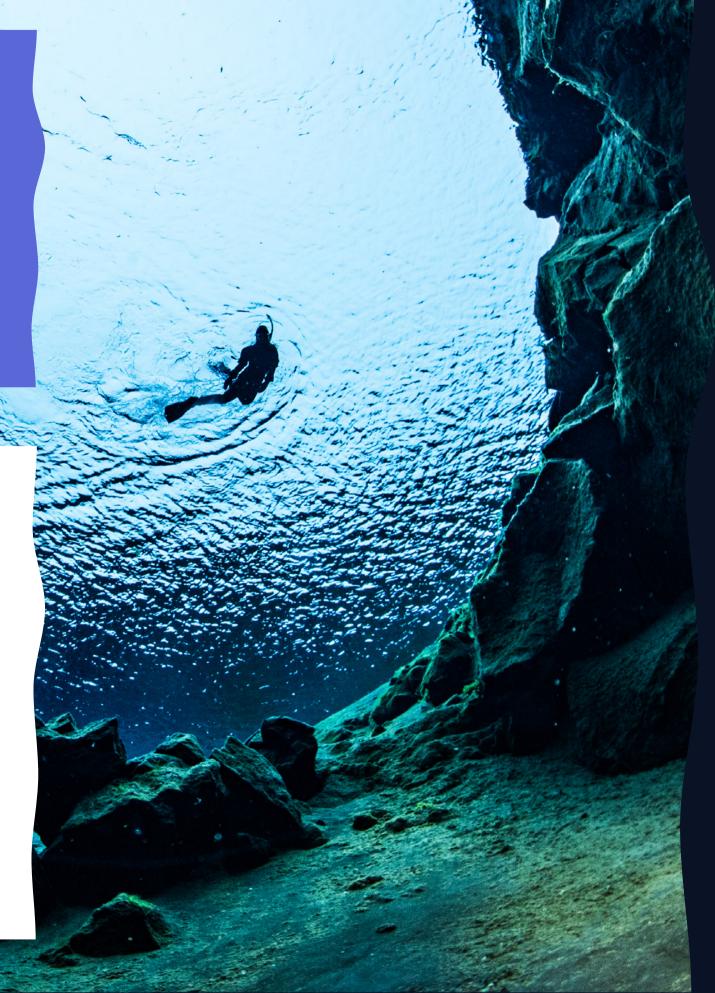

# PADI 5 STAR DIVE CENTER by ICELANDIA

Snorkeling and Diving Tours in Silfra

FLOAT BETWEEN
TWO CONTINENTS
IN THE CLEAREST
WATER IN THE
WORLD

Silfra is a fissure between 2 continental plates, filled with glacial water which provides 100+ meters visibility.

Located in Þingvellir National park, only one hour from the Reykjavík city center, on the Golden Circle.

The snorkeling tour is family friendly - children 12+ are welcome.

DIVE.IS IS #1 OF 342 OUTDOOR ACTIVITIES FROM REYKJAVIK ON TRIPADVISOR.