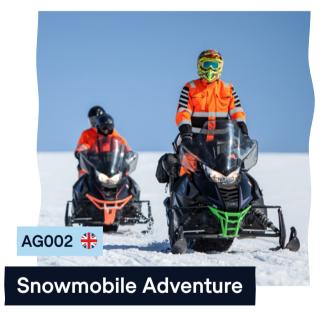

# DAY TOURS & ACTIVITIES

Buggy Experience to Mýrdalsjökull Glacier

**Glacier Discovery** 