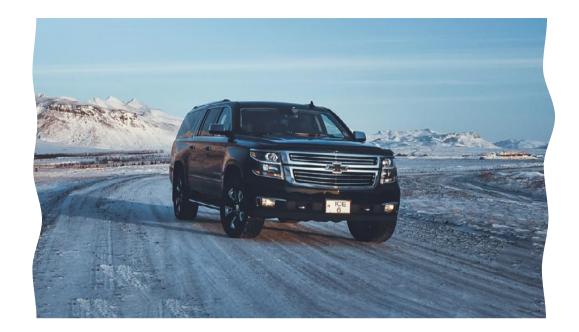

#### **CHEVROLET SUBURBAN SUV**

This luxury sedan combines the utility of a truck, the versatility of an SUV and the amenities of a luxury car.

We offer the Suburban for 5-6 passengers with enough room behind the back seat row for suitcases. It's a perfect vehicle for intimate private tours and long distance travels, all-year round, that may include gravel roads.