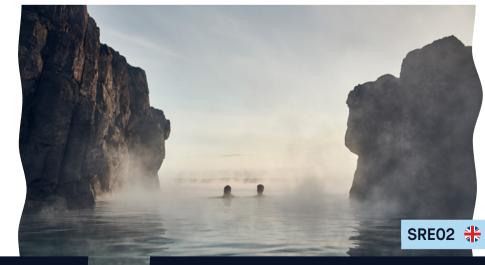

# PADI 5 STAR DIVE CENTER by ICELANDIA

Snorkeling and Diving Tours in Silfra

FLOAT BETWEEN
TWO CONTINENTS
IN THE CLEAREST
WATER IN THE
WORLD

Silfra is a fissure between 2 continental plates, filled with glacial water which provides 100+ meters visibility.

Located in Þingvellir National park, only one hour from the Reykjavík city center, on the Golden Circle.

The snorkeling tour is family friendly - children 12+ are welcome.

DIVE.IS IS #1 OF 342 OUTDOOR ACTIVITIES FROM REYKJAVIK ON TRIPADVISOR.