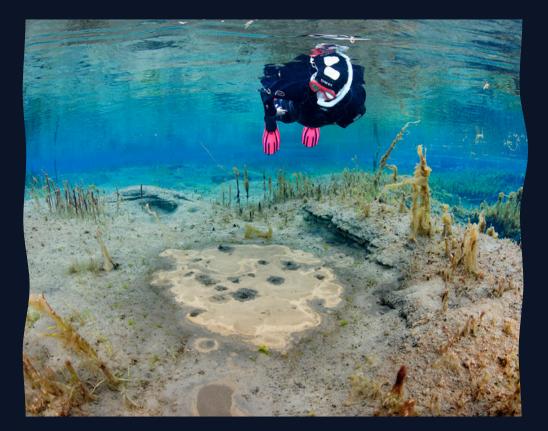

## Nesgjá Snorkeling Tour

Experience the "Silfra of the North" with unmatched 100m visibility in crystal-clear waters between tectonic plates. Perfect for exploring Iceland's unique geology up close, and just a stone's throw from other Diamond Circle highlights!