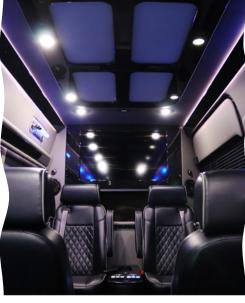

## **MERCEDES BENZ SPRINTER**

This luxurious upgrade to the Mercedes Bens Sprinter is the newest addition to our fleet.

With a completely modified interior, equiped with free WiFi, USB charging, reclining captain chairs, this Mercedes Benz Sprinter offers space for 8-9 passangers and is the perfect vehicle for private tours with extra comfort and a luxury twist.