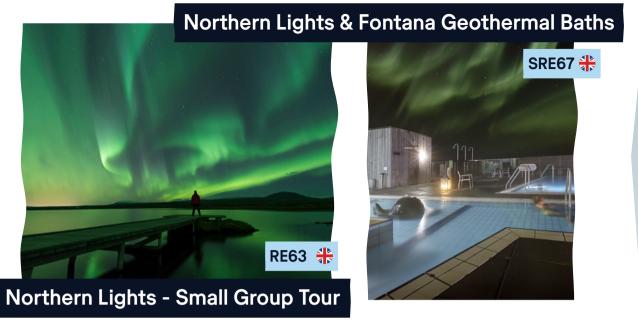

# RE62 \*\* If you don't see the Northern lights on the RE62 tour you can re-book again for free.