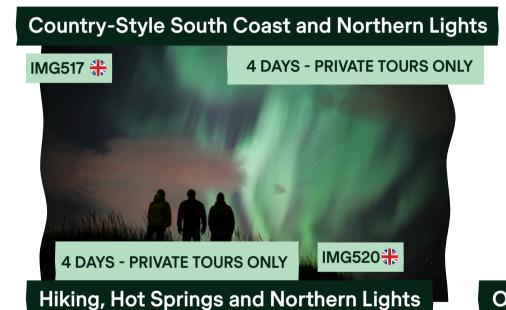

# RE62 \*\* If you don't see the Northern lights on the RE62 tour you can re-book again for free.