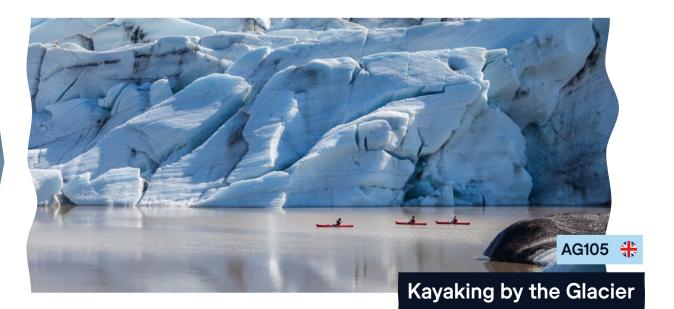

# DAY TOURS & ACTIVITIES

Buggy Experience to Mýrdalsjökull Glacier

**Glacier Discovery** 