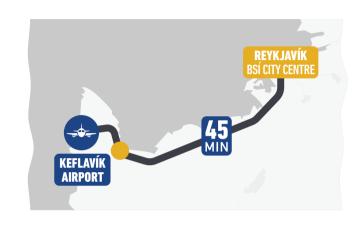

## FLYBUS & FLYBUS<sup>+</sup>

Reykjavík Excursions has operated the Flybus, the main bus service between Iceland's capital Reykjavík and Keflavík International Airport, since 1979. The Flybus, known for its efficient and reliable connections, is coordinated with all arriving and departing flights, around the clock, holidays included. The Flybus departs from Reykjavík's main bus terminal, BSÍ.