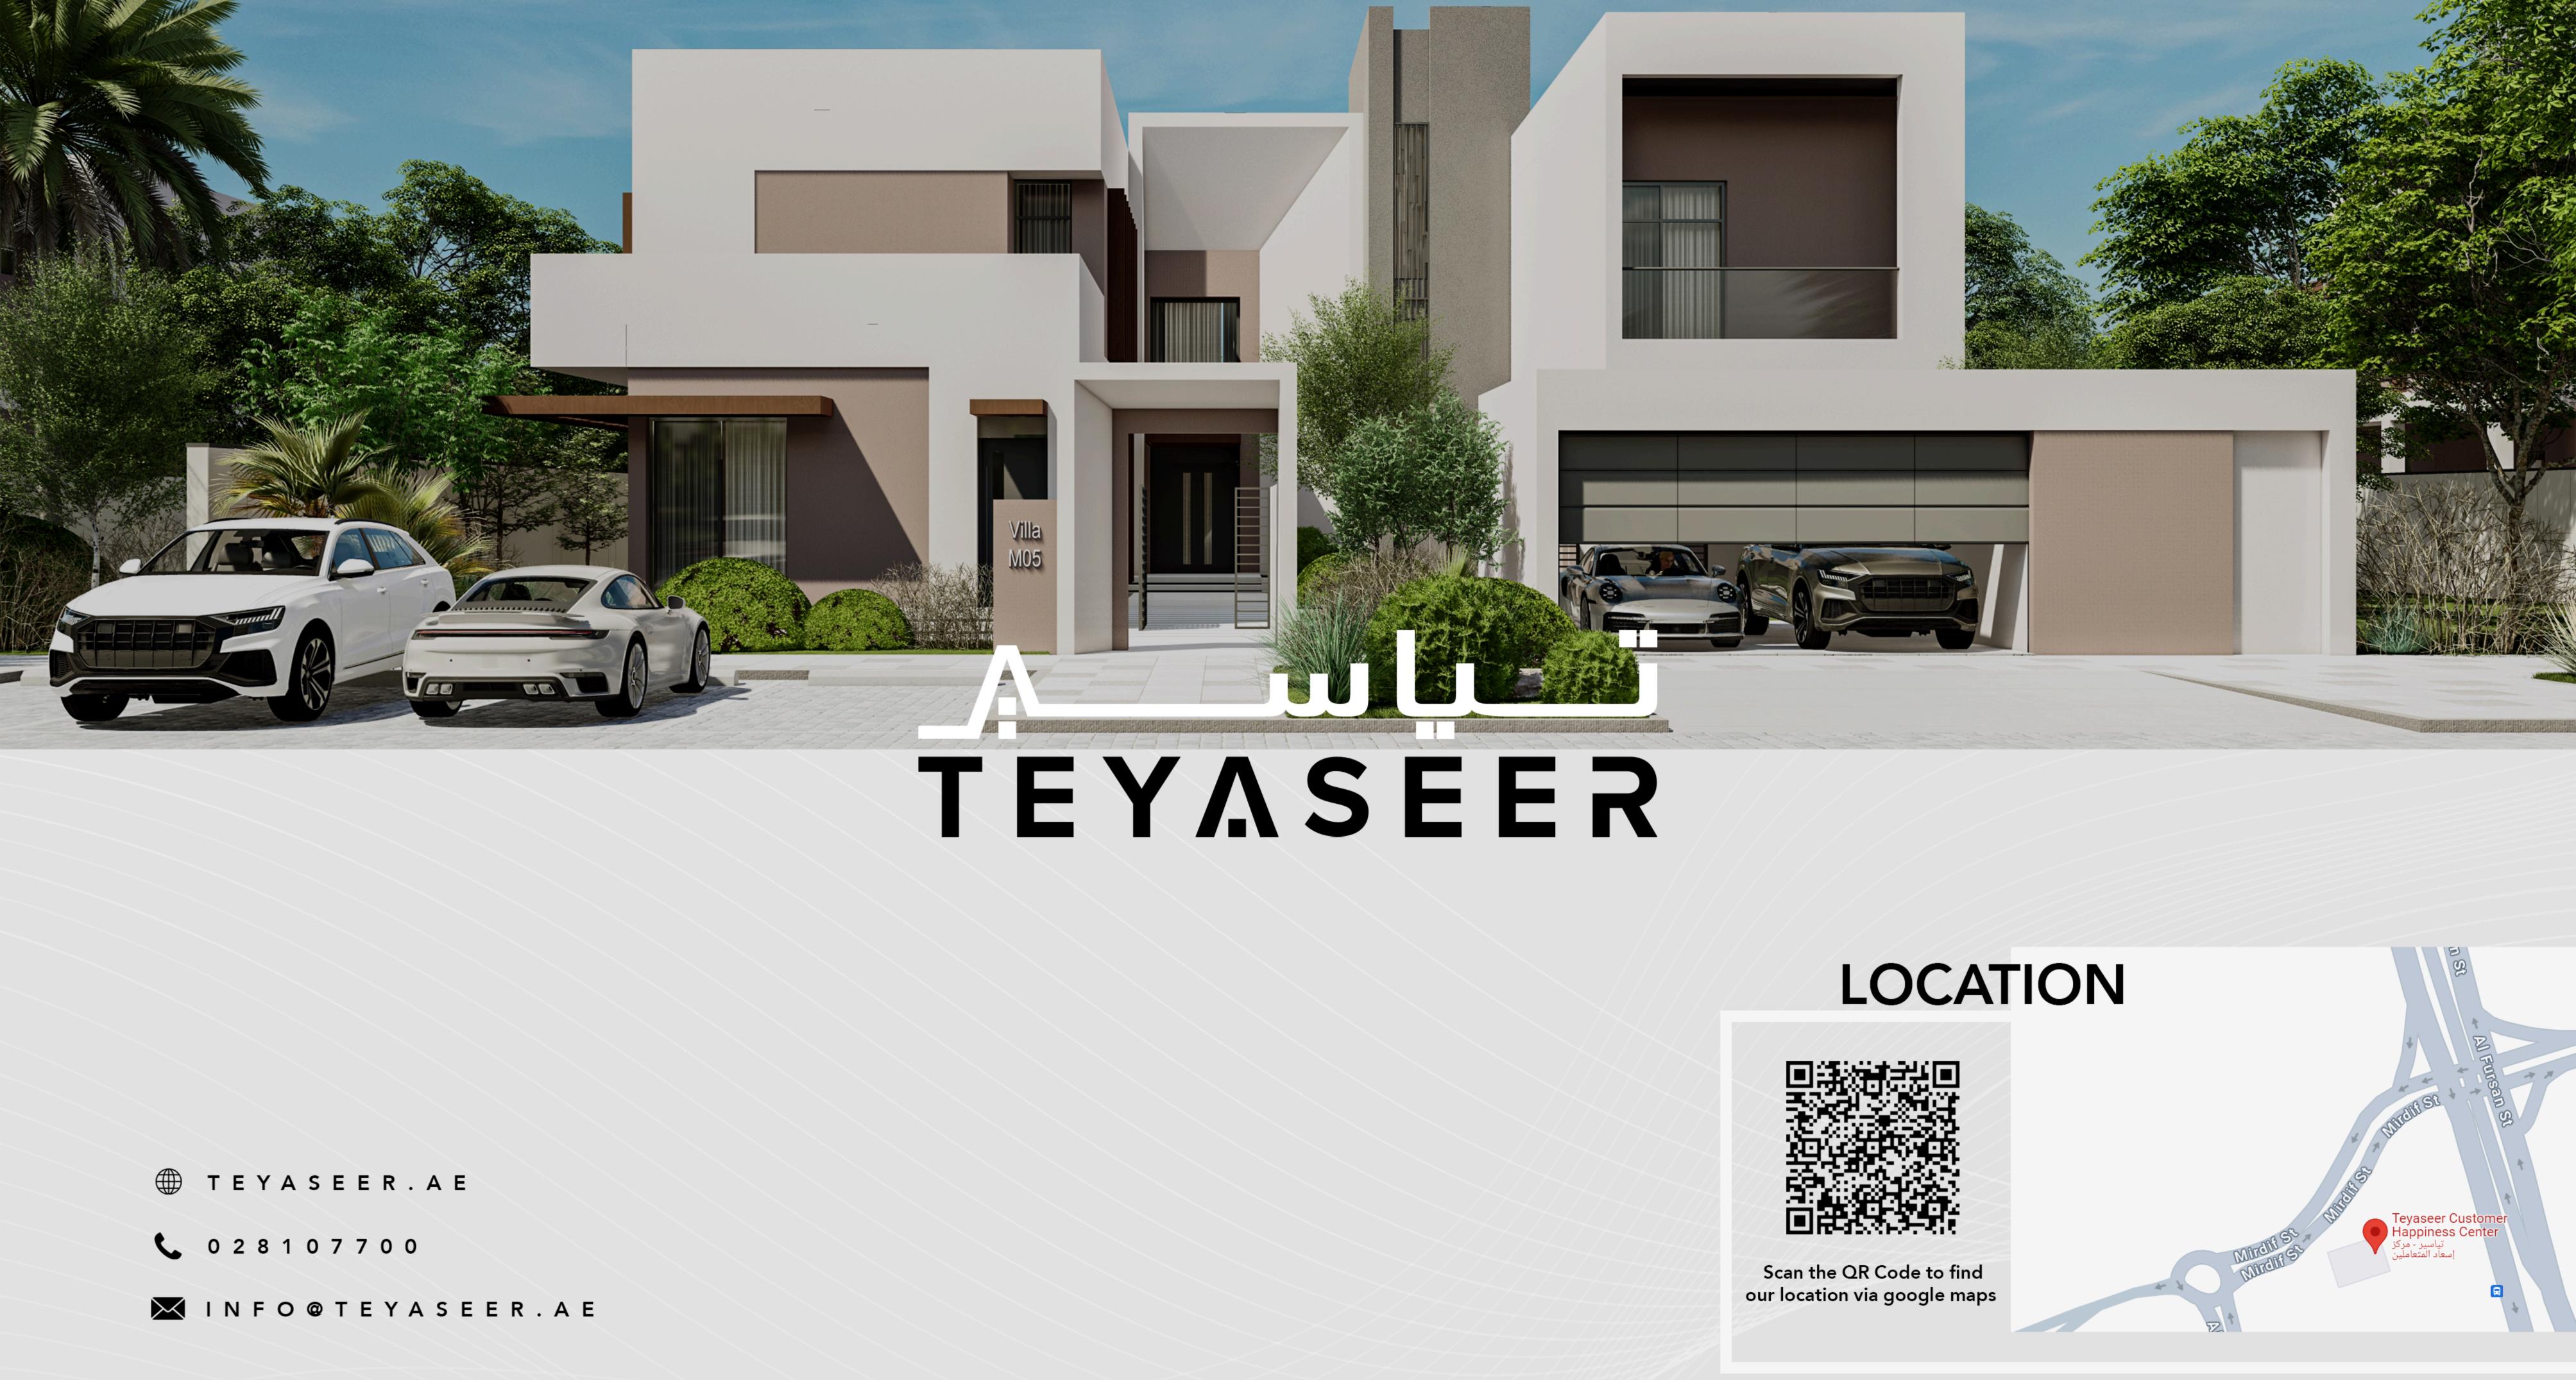

# **DESIGNS THAT INSPIRE YOU** DISCOVER DESIGNS, "TEYASEER" PRE-DESIGNED

### MODERN MODEL - M10

WWW.TEYASEER.AE

A modern house featuring an attractive contemporary design and spacious areas. The wooden panels provide privacy around the house, adding to the flexibility of the design. The house includes six bedrooms and numerous living spaces, making it ideal for family living and providing comfort.