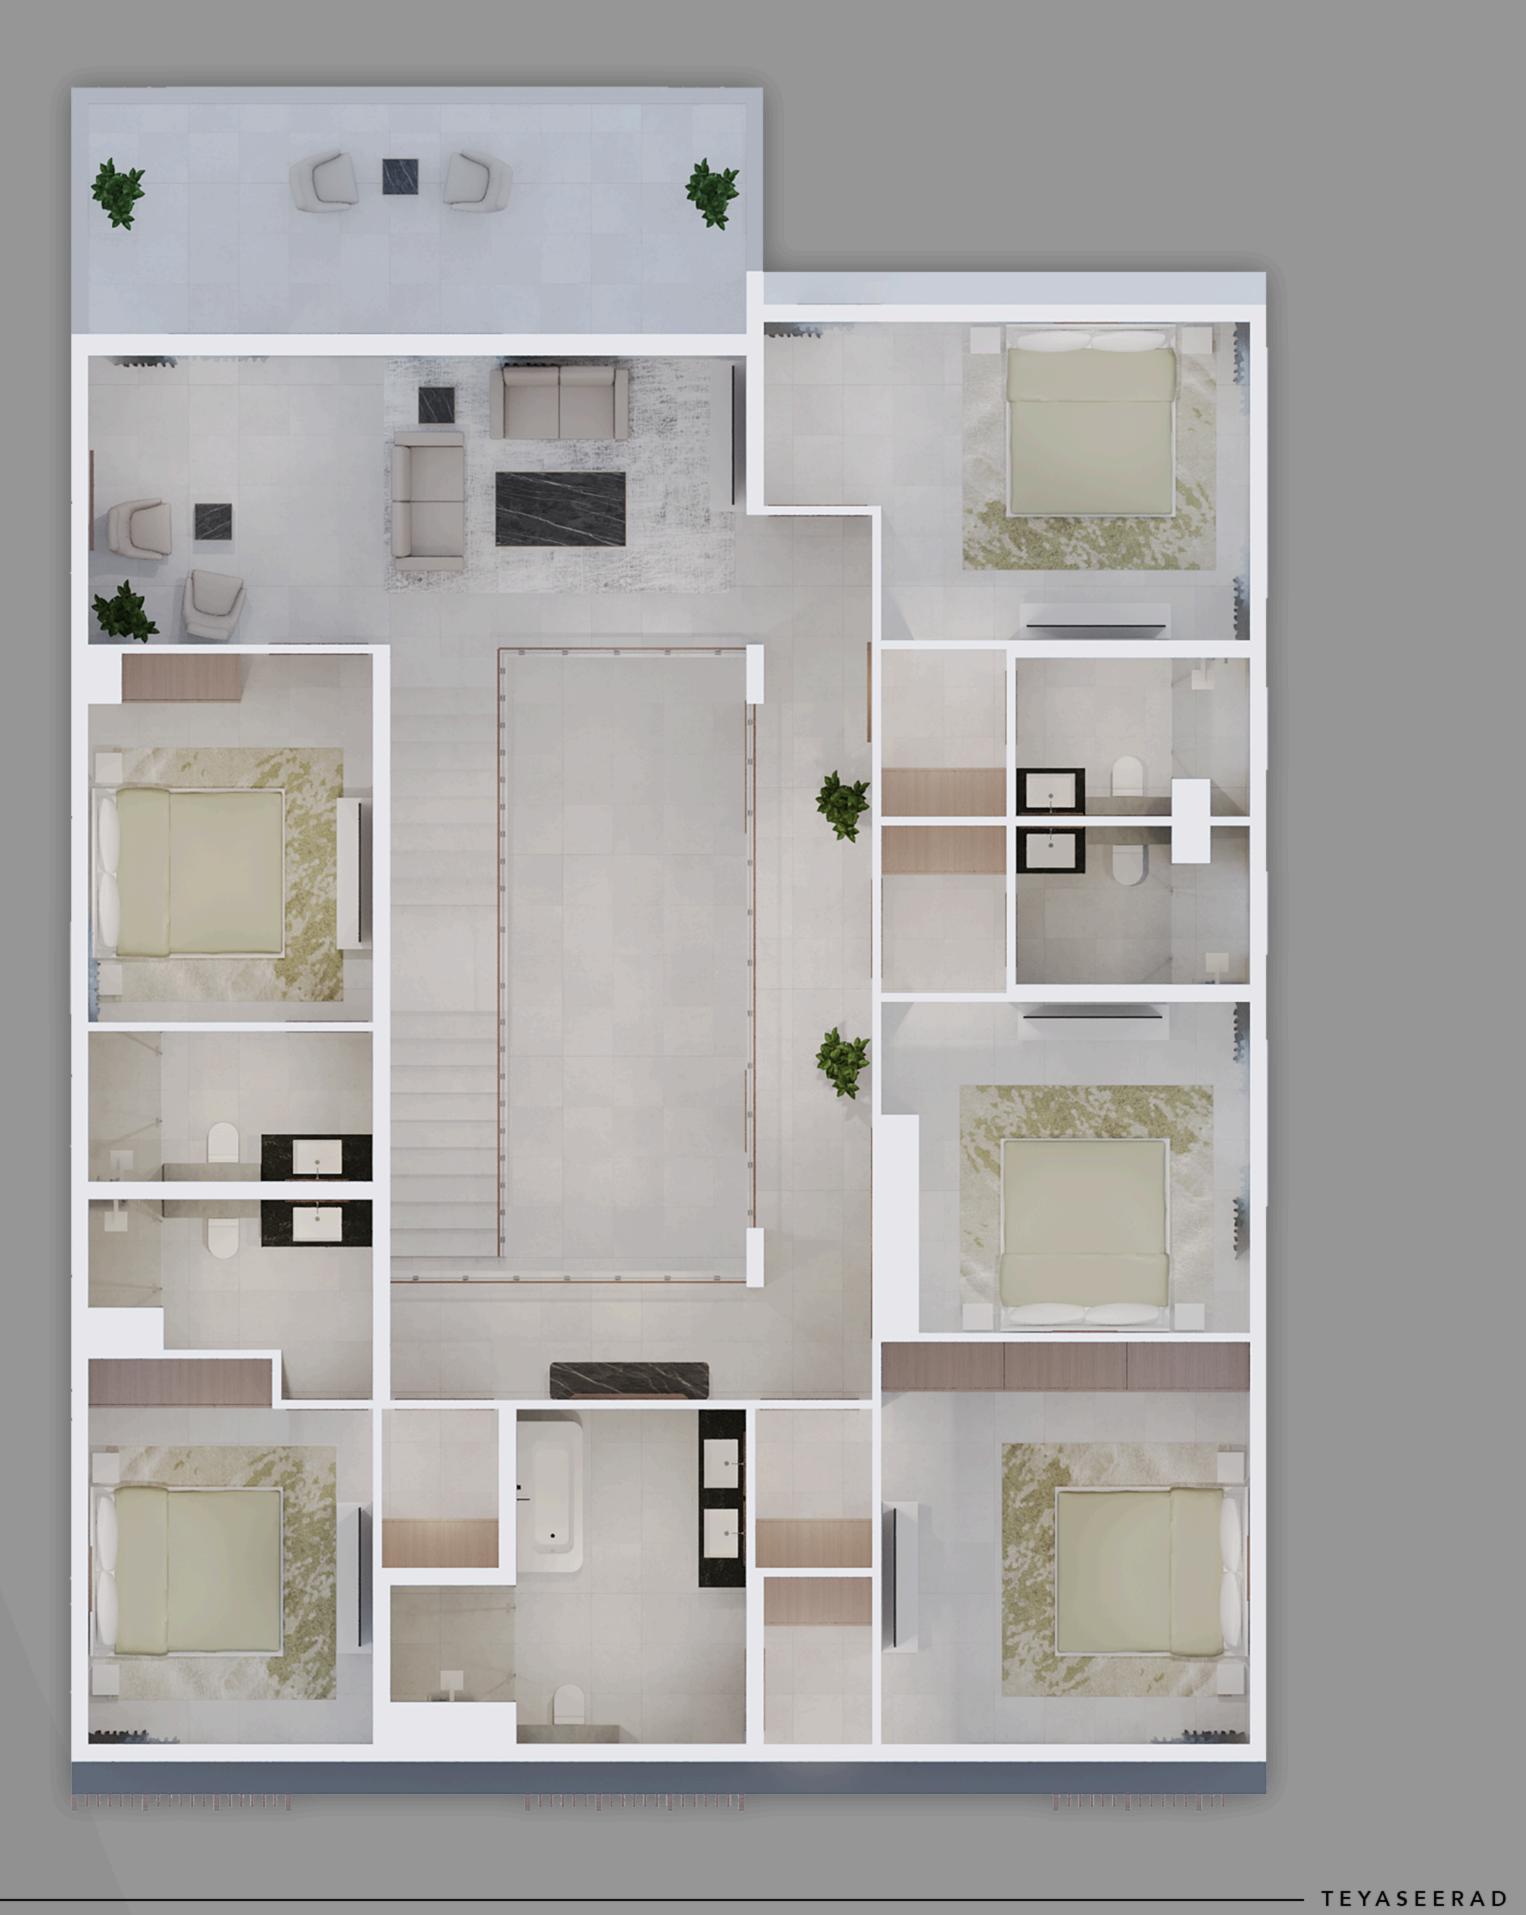

### **3D FLOOR PLAN FIRST FLOOR**

|          | ΤE | ΥA  | SE | ER | . A | E  |    |   |
|----------|----|-----|----|----|-----|----|----|---|
| L        | 02 | 8 1 | 07 | 70 | 0   |    |    |   |
| $\times$ | IN | FΟ  | ©Т | ΕY | AS  | ΕE | R. | Α |