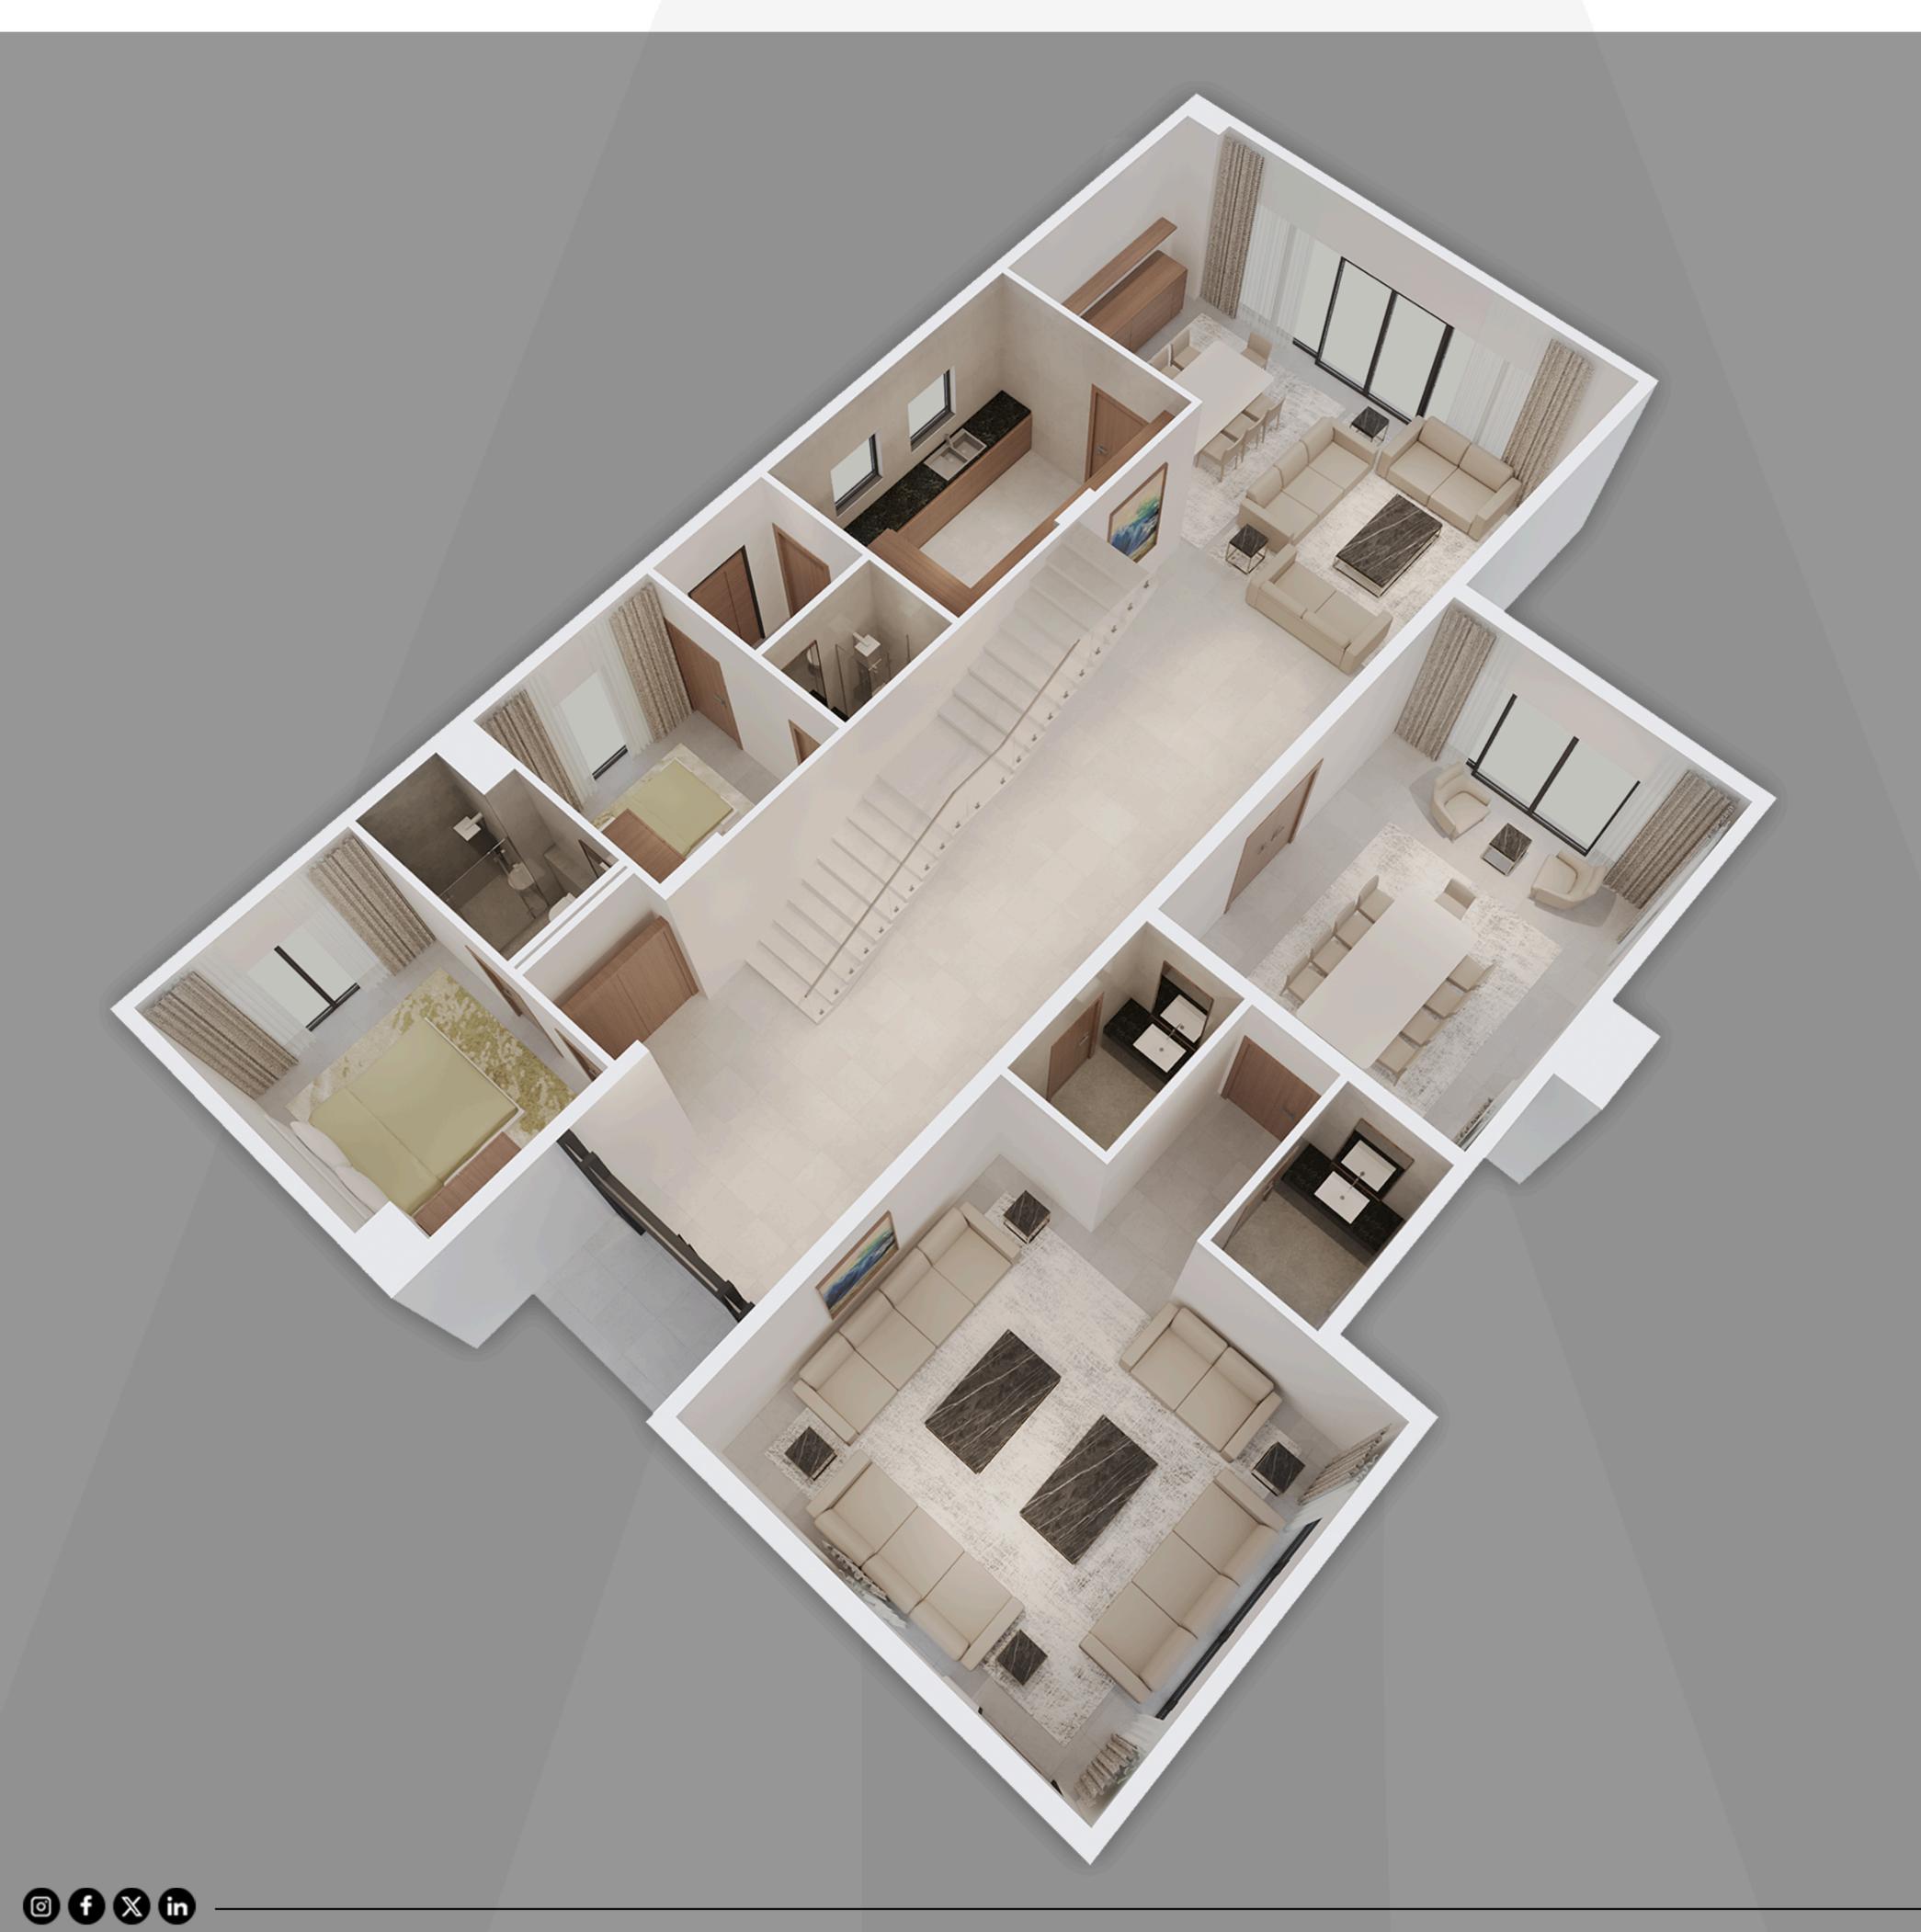

# **DESIGNS THAT INSPIRE YOU** DISCOVER DESIGNS, "TEYASEER" PRE-DESIGNED

### MODERN MODEL - M10

WWW.TEYASEER.AE







A modern house featuring an attractive contemporary design and spacious areas. The wooden panels provide privacy around the house, adding to the flexibility of the design. The house includes six bedrooms and numerous living spaces, making it ideal for family living and providing comfort.

🖍 Total Area : 526.38 Msq







Parking Spaces















- TEYASEERAD



## 0 R 0 Ē FIRST





# GROUND OR



— TEYASEERAD



### **3D FLOOR PLAN GROUND FLOOR**





— TEYASEERAD



### **3D FLOOR PLAN FIRST FLOOR**







|          | ΤE | ΥA  | SE | ER | . A | E  |    |   |
|----------|----|-----|----|----|-----|----|----|---|
| L        | 02 | 8 1 | 07 | 70 | 0   |    |    |   |
| $\times$ | IN | FΟ  | ©Т | ΕY | AS  | ΕE | R. | Α |