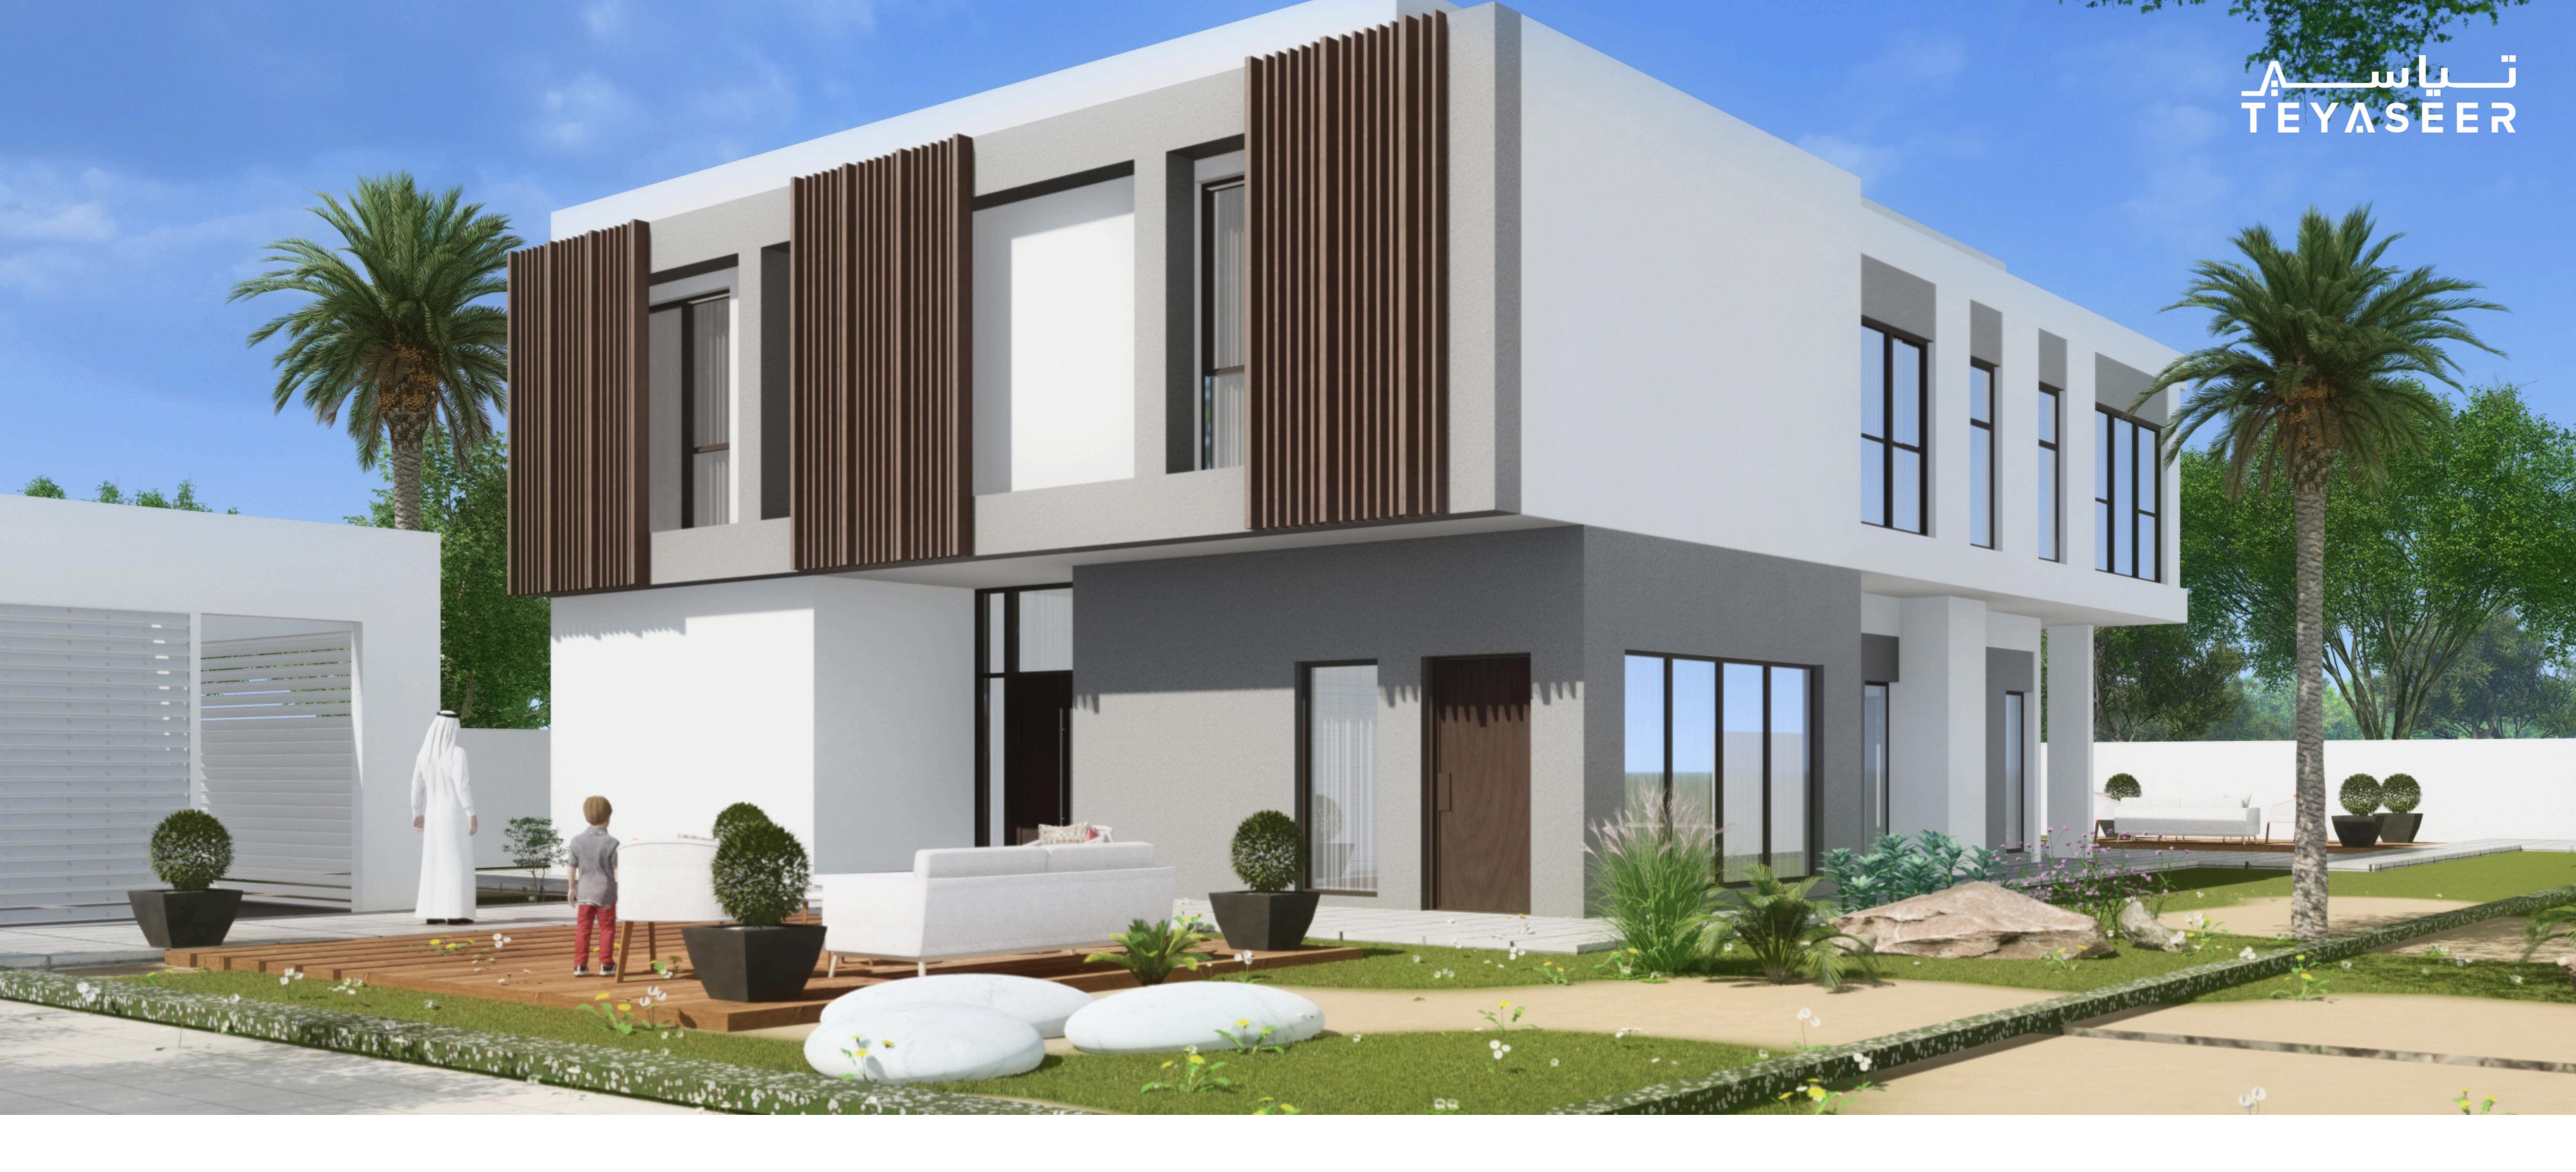

### MODERN MODEL - M10

WWW.TEYASEER.AE

A modern house featuring an attractive contemporary design and spacious areas. The wooden panels provide privacy around the house, adding to the flexibility of the design. The house includes six bedrooms and numerous living spaces, making it ideal for family living and providing comfort.

🖍 Total Area : 526.38 Msq

Parking Spaces

- TEYASEERAD