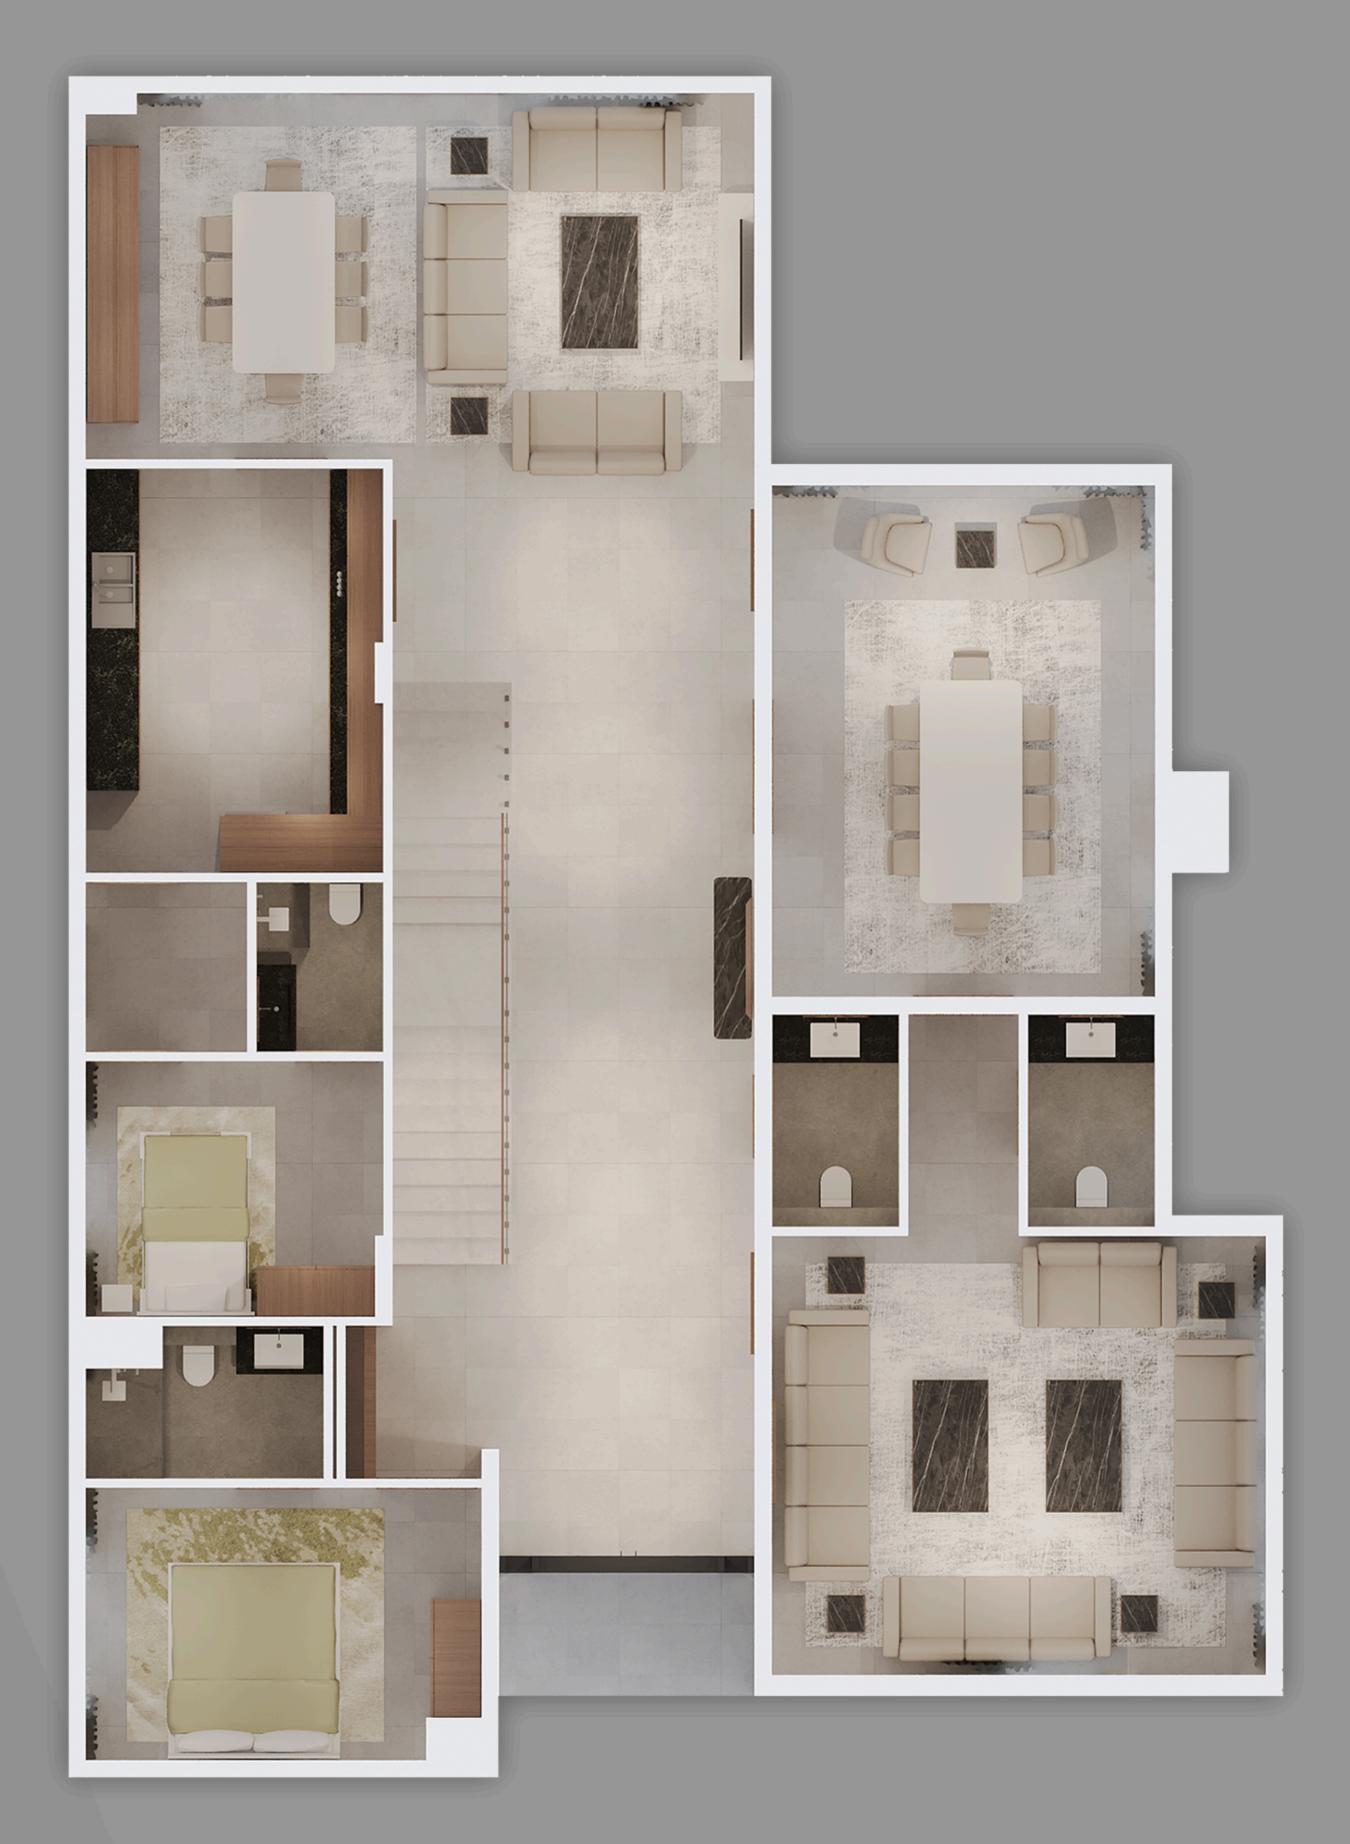

# **DESIGNS THAT INSPIRE YOU** DISCOVER DESIGNS, "TEYASEER" PRE-DESIGNED

### MODERN MODEL - M10

WWW.TEYASEER.AE







A modern house featuring an attractive contemporary design and spacious areas. The wooden panels provide privacy around the house, adding to the flexibility of the design. The house includes six bedrooms and numerous living spaces, making it ideal for family living and providing comfort.

🖍 Total Area : 526.38 Msq







Parking Spaces















- TEYASEERAD



## 0 R 0 Ē FIRST





# GROUND OR



— TEYASEERAD



### **3D FLOOR PLAN GROUND FLOOR**





— TEYASEERAD



### **3D FLOOR PLAN FIRST FLOOR**







|          | ΤE | ΥA  | SE | ER | . A | E  |    |   |
|----------|----|-----|----|----|-----|----|----|---|
| L        | 02 | 8 1 | 07 | 70 | 0   |    |    |   |
| $\times$ | IN | FΟ  | ©Т | ΕY | AS  | ΕE | R. | Α |