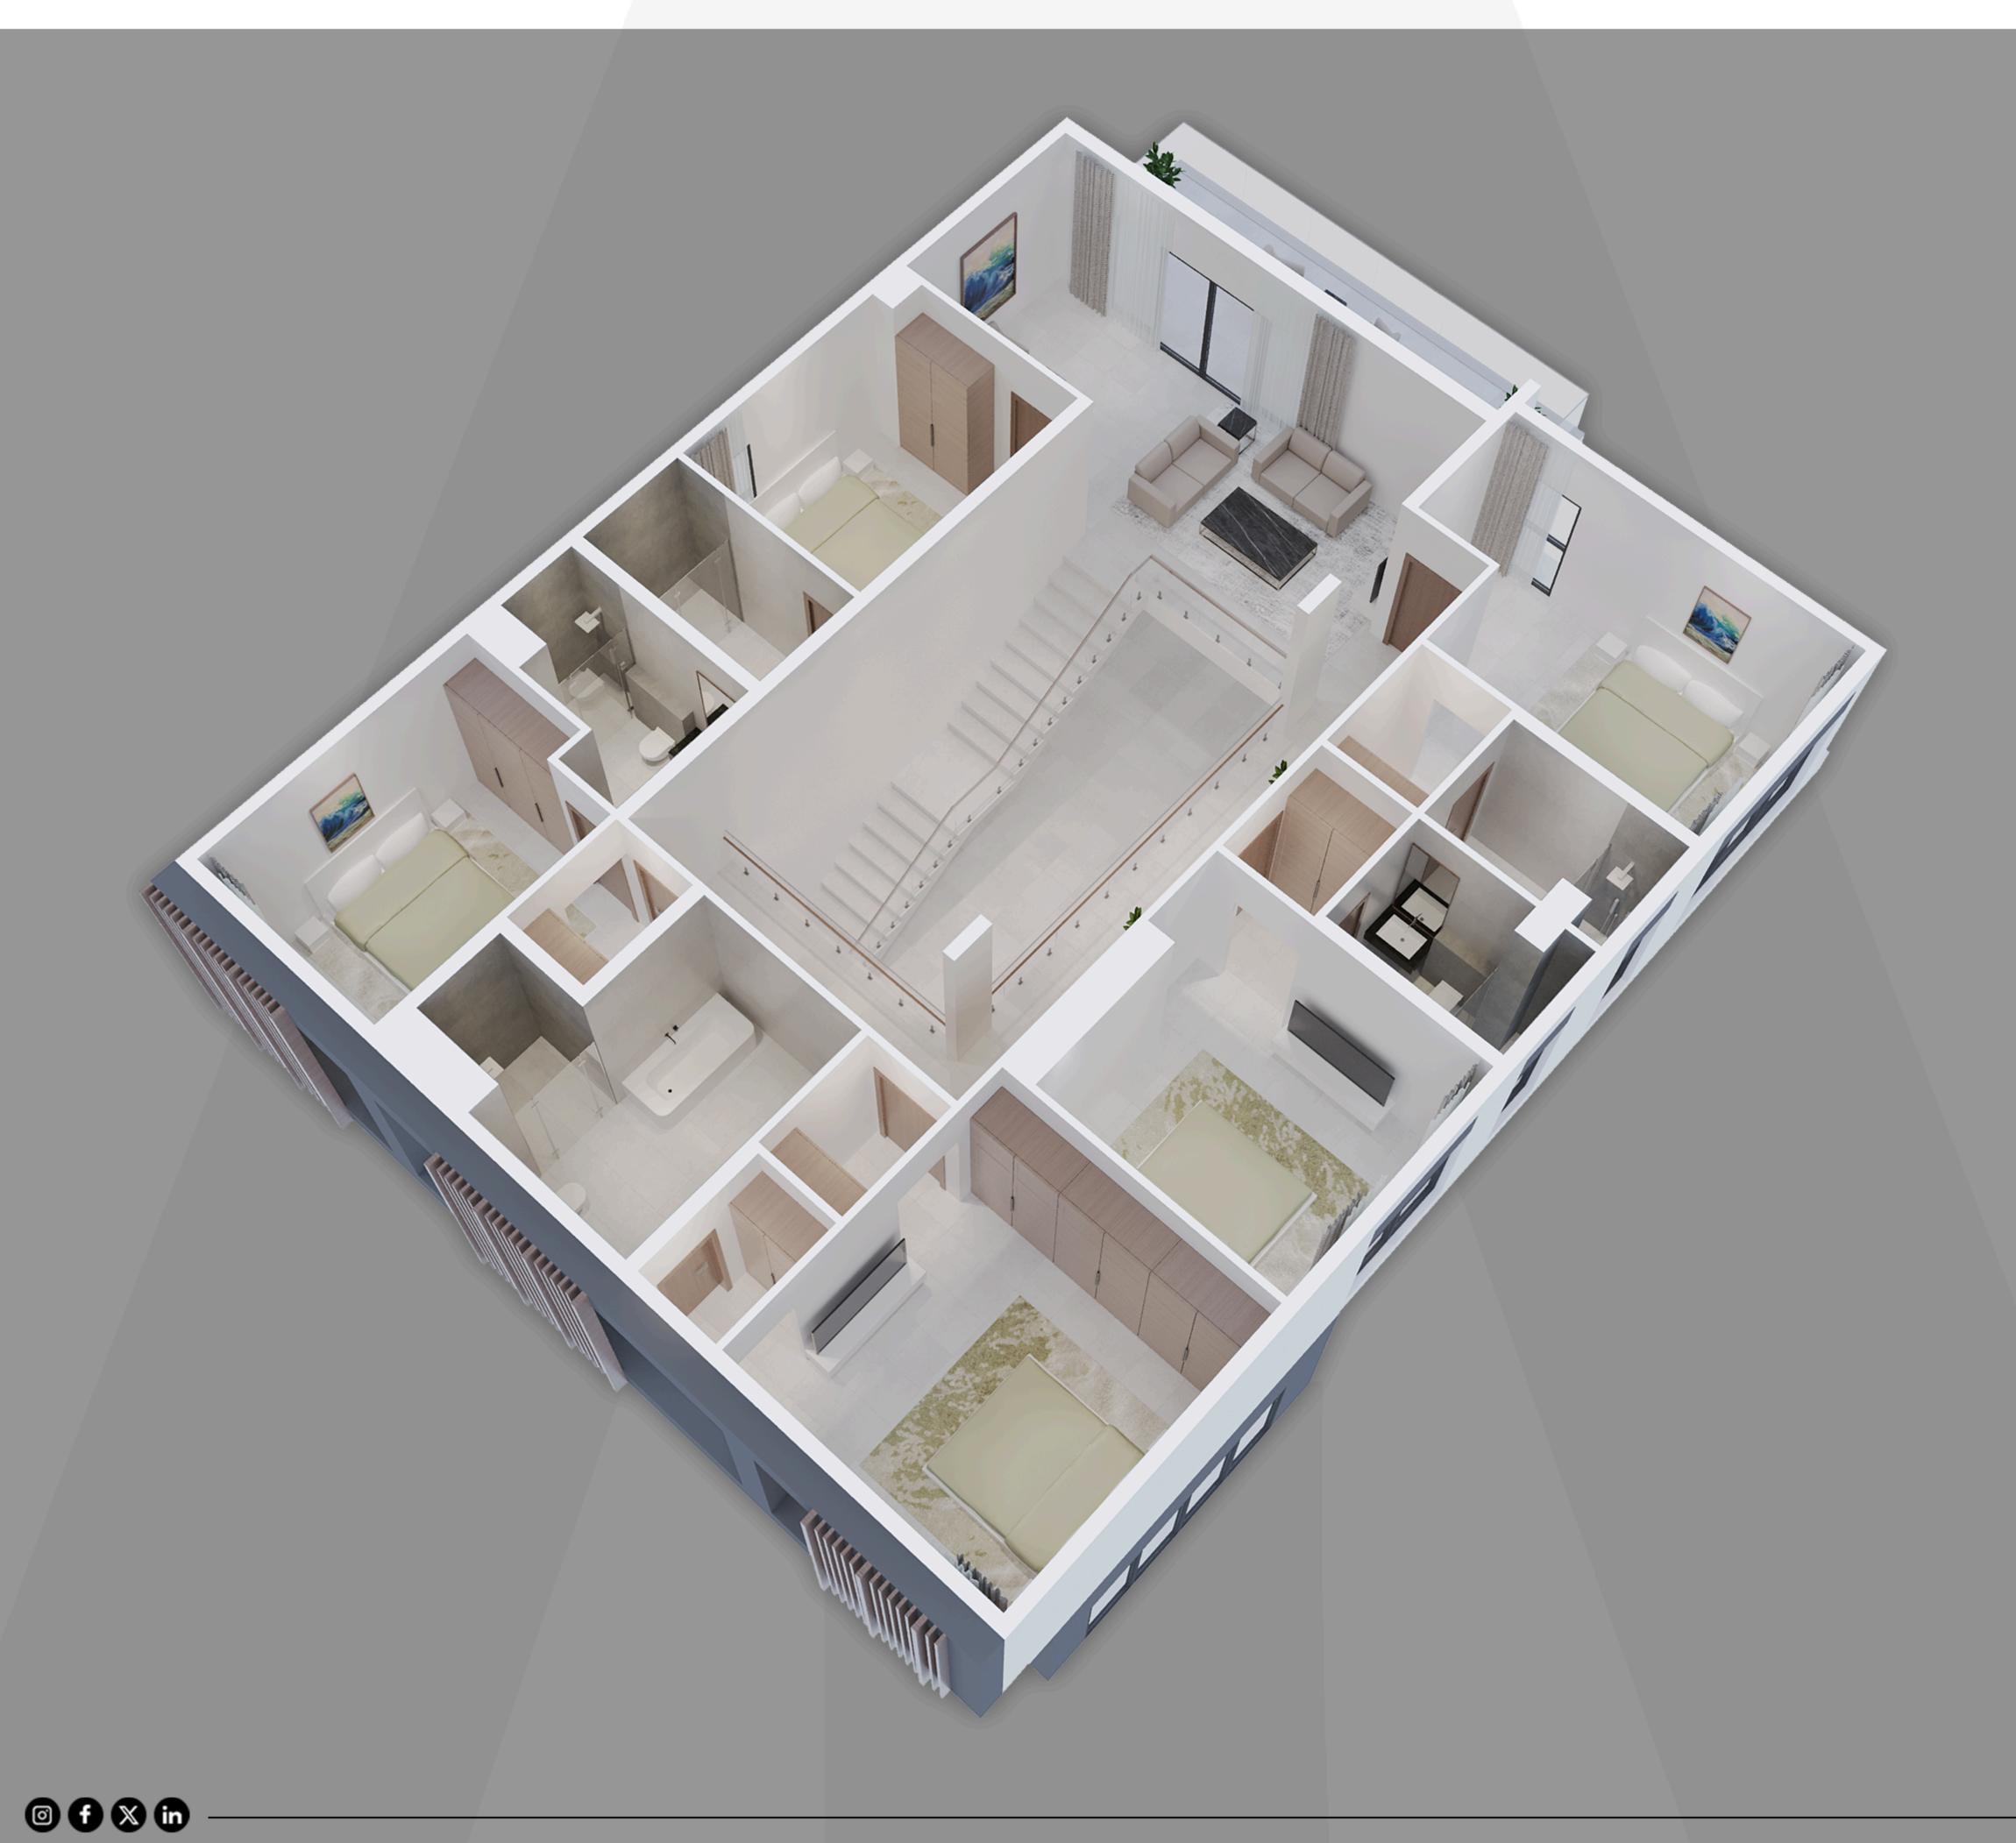

### **3D FLOOR PLAN FIRST FLOOR**

|          | ΤE | ΥA  | SE | ER | . A | E  |    |   |
|----------|----|-----|----|----|-----|----|----|---|
| L        | 02 | 8 1 | 07 | 70 | 0   |    |    |   |
| $\times$ | IN | FΟ  | ©Т | ΕY | AS  | ΕE | R. | Α |