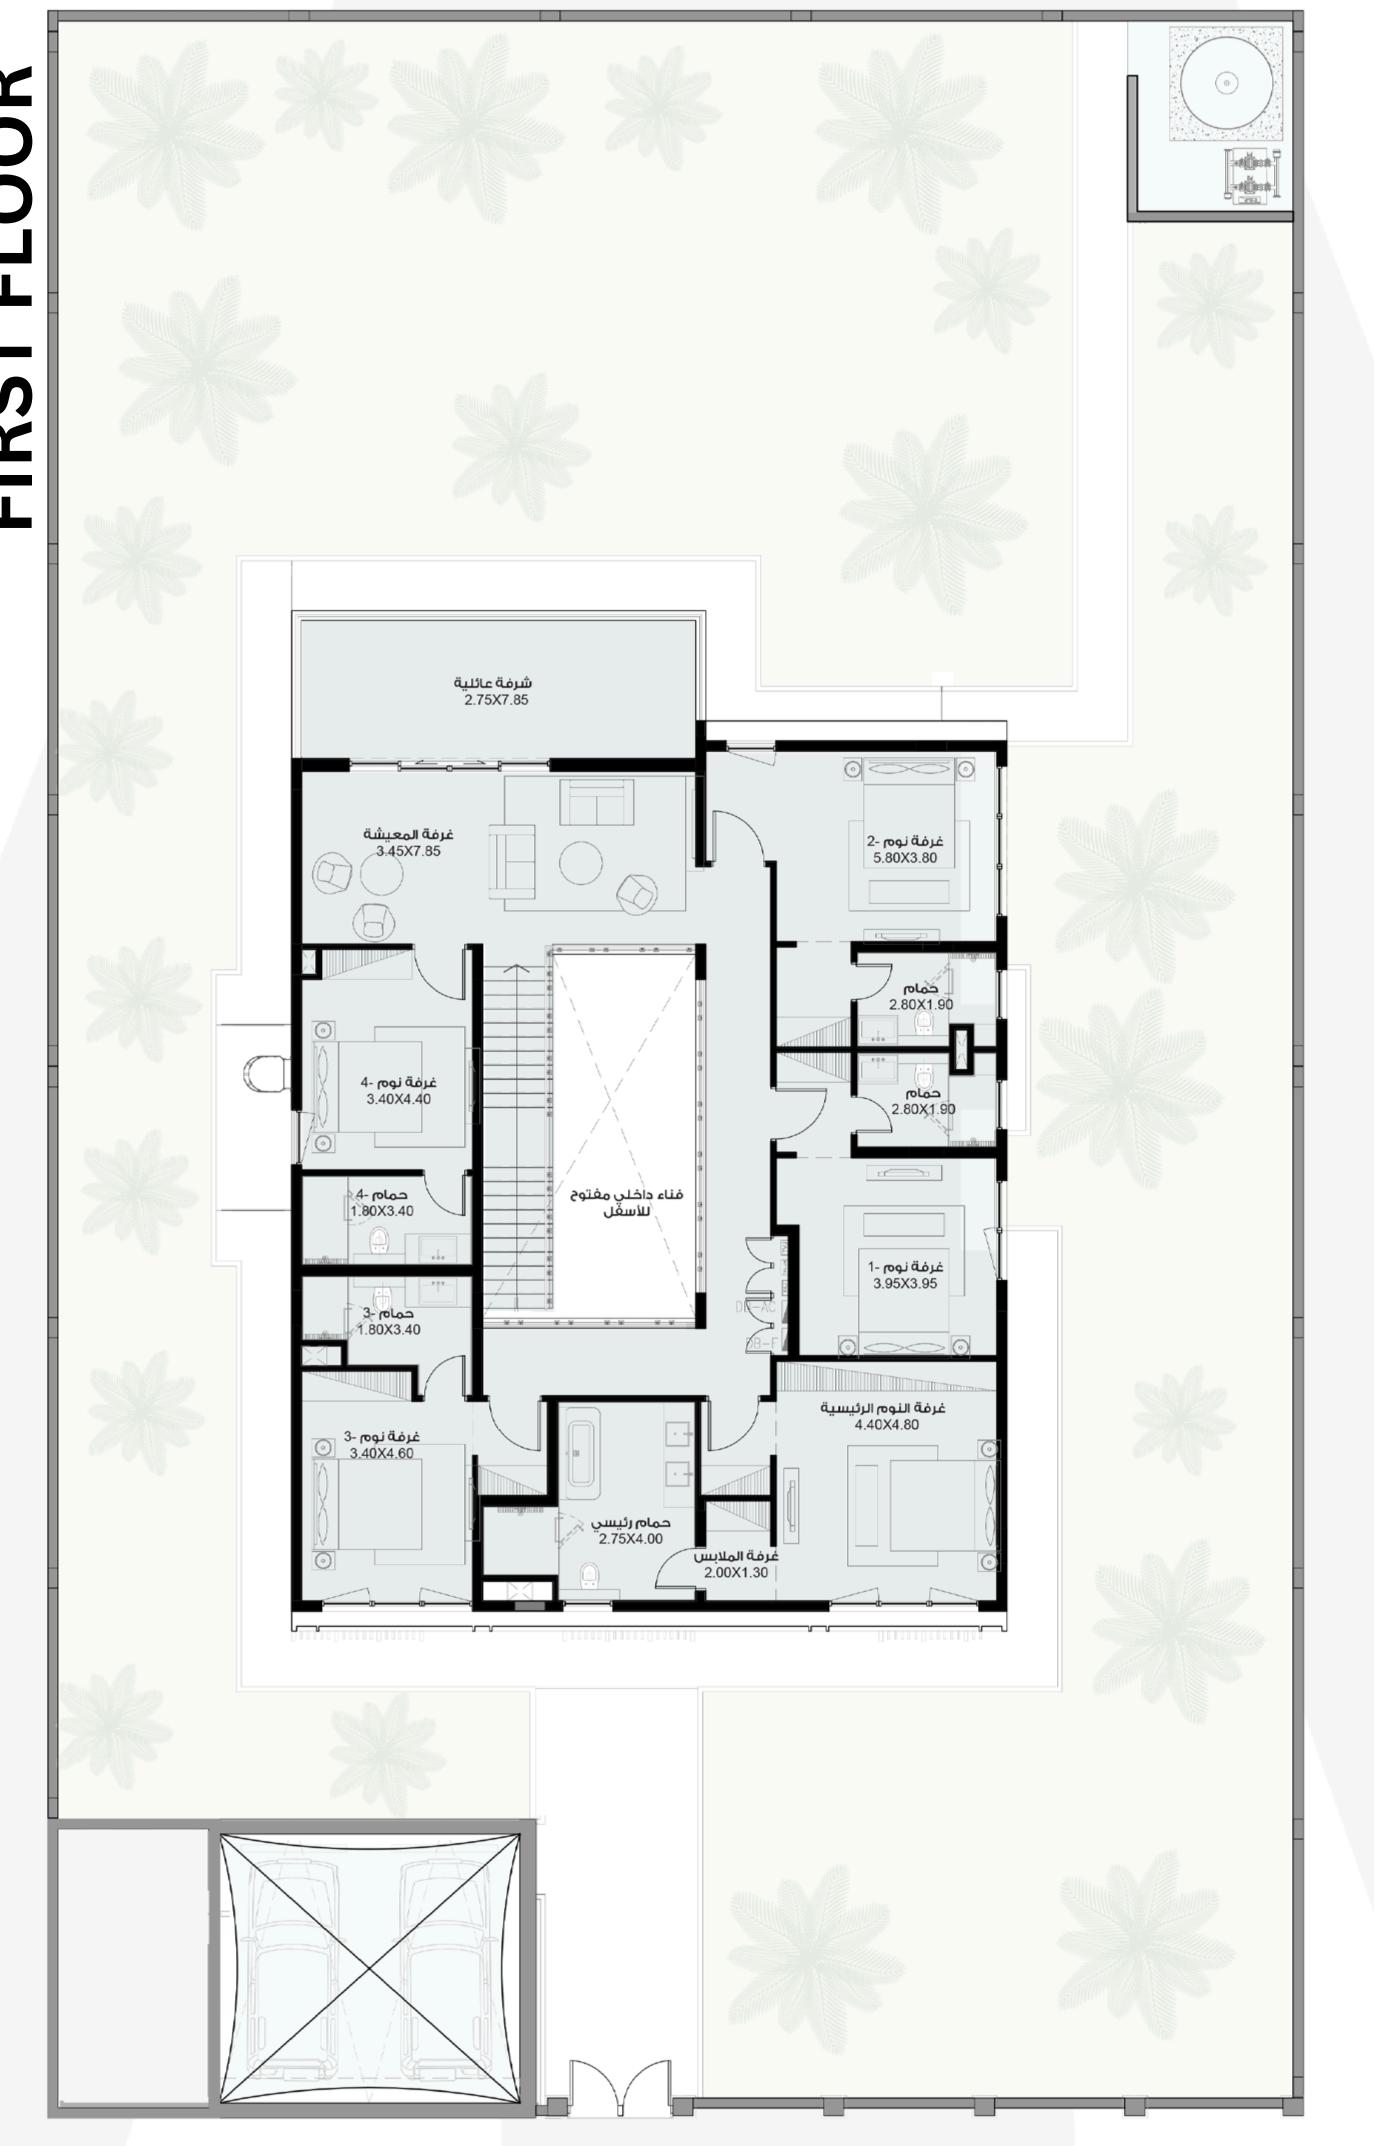

# **DESIGNS THAT INSPIRE YOU** DISCOVER DESIGNS, "TEYASEER" PRE-DESIGNED

### MODERN MODEL - M10

WWW.TEYASEER.AE







A modern house featuring an attractive contemporary design and spacious areas. The wooden panels provide privacy around the house, adding to the flexibility of the design. The house includes six bedrooms and numerous living spaces, making it ideal for family living and providing comfort.

🖍 Total Area : 526.38 Msq







Parking Spaces















- TEYASEERAD



## 0 R 0 Ē FIRST





# GROUND OR



— TEYASEERAD



### **3D FLOOR PLAN GROUND FLOOR**





— TEYASEERAD



### **3D FLOOR PLAN FIRST FLOOR**







|          | ΤE | ΥA  | SE | ER | . A | E  |    |   |
|----------|----|-----|----|----|-----|----|----|---|
| L        | 02 | 8 1 | 07 | 70 | 0   |    |    |   |
| $\times$ | IN | FΟ  | ©Т | ΕY | AS  | ΕE | R. | Α |