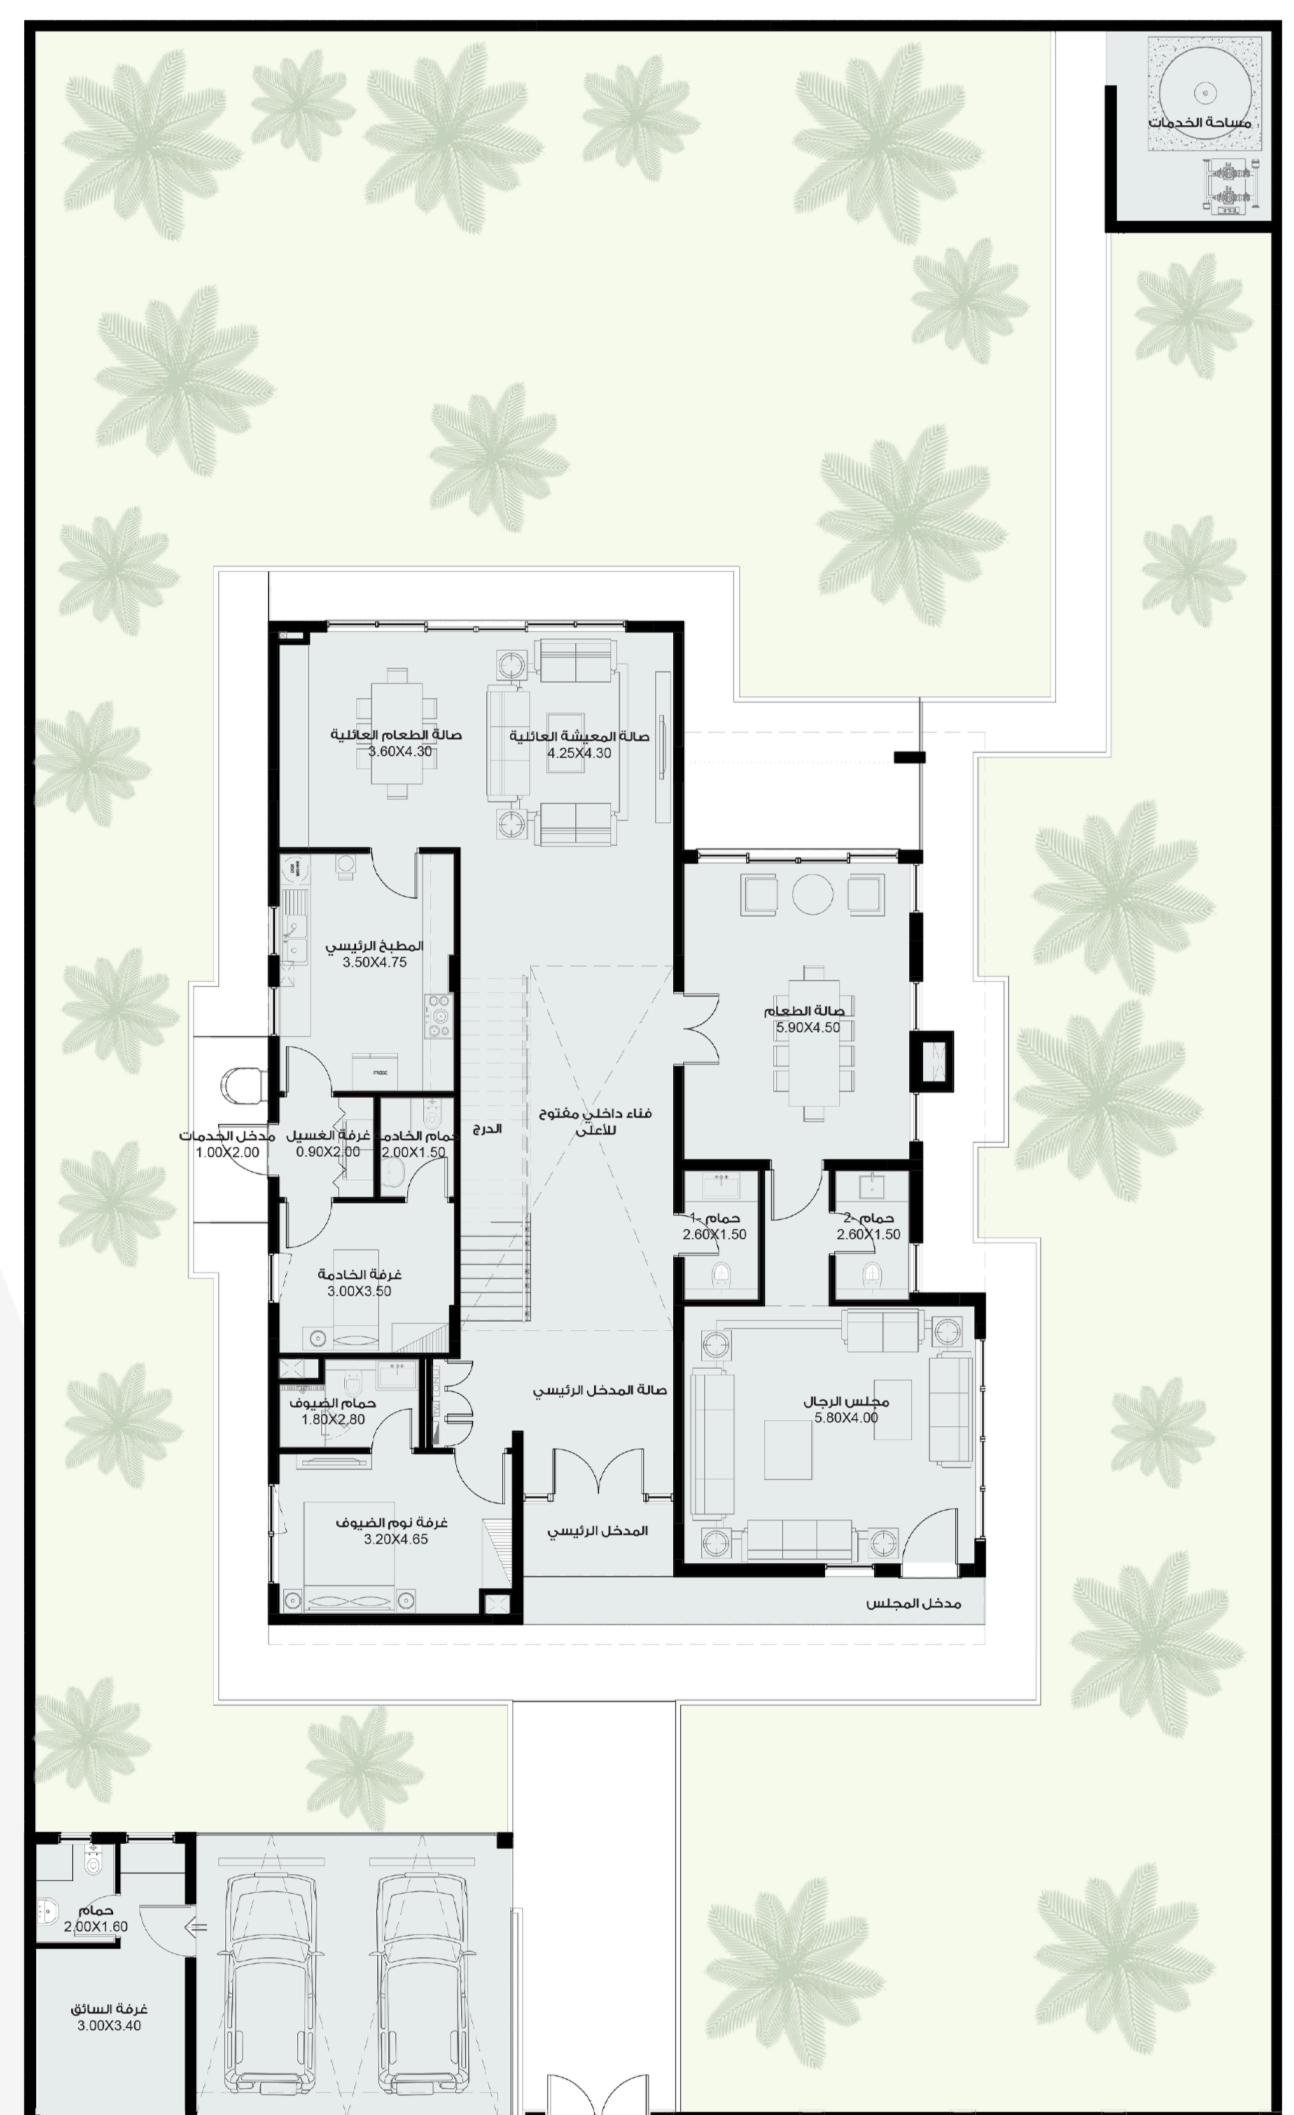

# **DESIGNS THAT INSPIRE YOU** DISCOVER DESIGNS, "TEYASEER" PRE-DESIGNED

### MODERN MODEL - M10

WWW.TEYASEER.AE







A modern house featuring an attractive contemporary design and spacious areas. The wooden panels provide privacy around the house, adding to the flexibility of the design. The house includes six bedrooms and numerous living spaces, making it ideal for family living and providing comfort.

🖍 Total Area : 526.38 Msq







Parking Spaces















- TEYASEERAD



## 0 R 0 Ē FIRST





# GROUND OR



— TEYASEERAD



### **3D FLOOR PLAN GROUND FLOOR**





— TEYASEERAD



### **3D FLOOR PLAN FIRST FLOOR**







|          | ΤE | ΥA  | SE | ER | . A | E  |    |   |
|----------|----|-----|----|----|-----|----|----|---|
| L        | 02 | 8 1 | 07 | 70 | 0   |    |    |   |
| $\times$ | IN | FΟ  | ©Т | ΕY | AS  | ΕE | R. | Α |