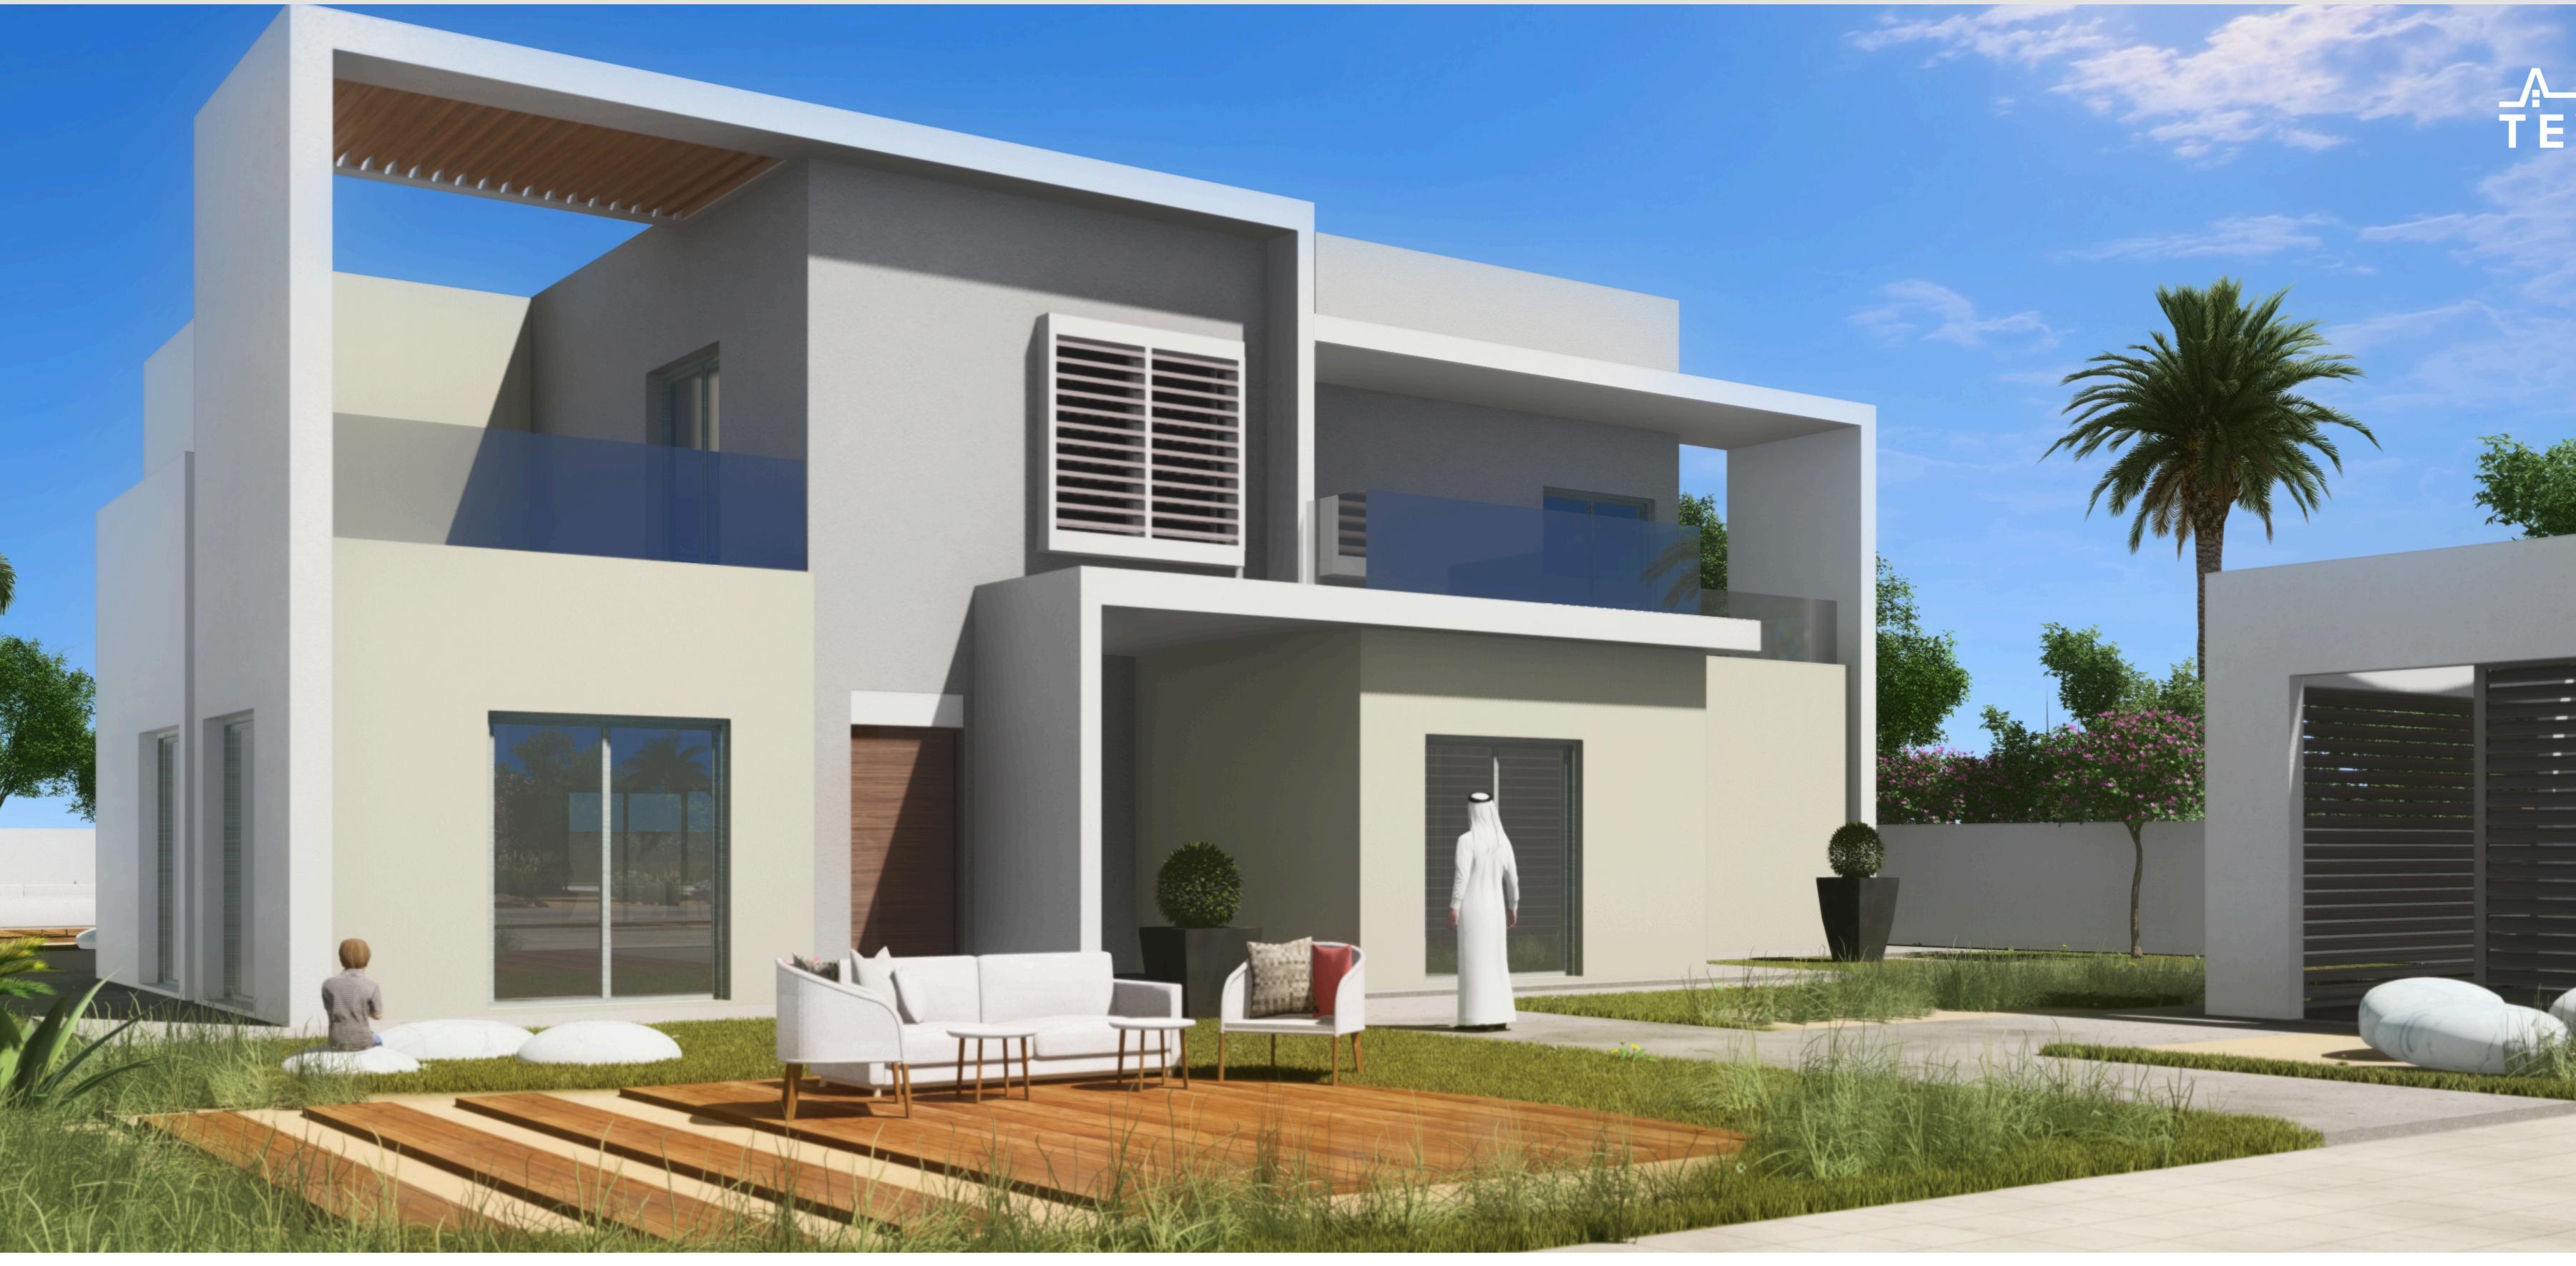

#### MODERN MODEL - M11

WWW.TEYASEER.AE

A modern house with a luxurious and contemporary design. The serene color palette provides a sense of tranquility and grandeur. The house consists of four bedrooms, with the possibility of adding two more rooms. Its distinctive design ensures optimal use of space and offers a perfect environment for family relaxation and comfort

🖍 Total Area : 503.03 Msq

#### Dining Room

Ρ Parking Spaces

**Future Expansion** of 2 Rooms

Maids Room