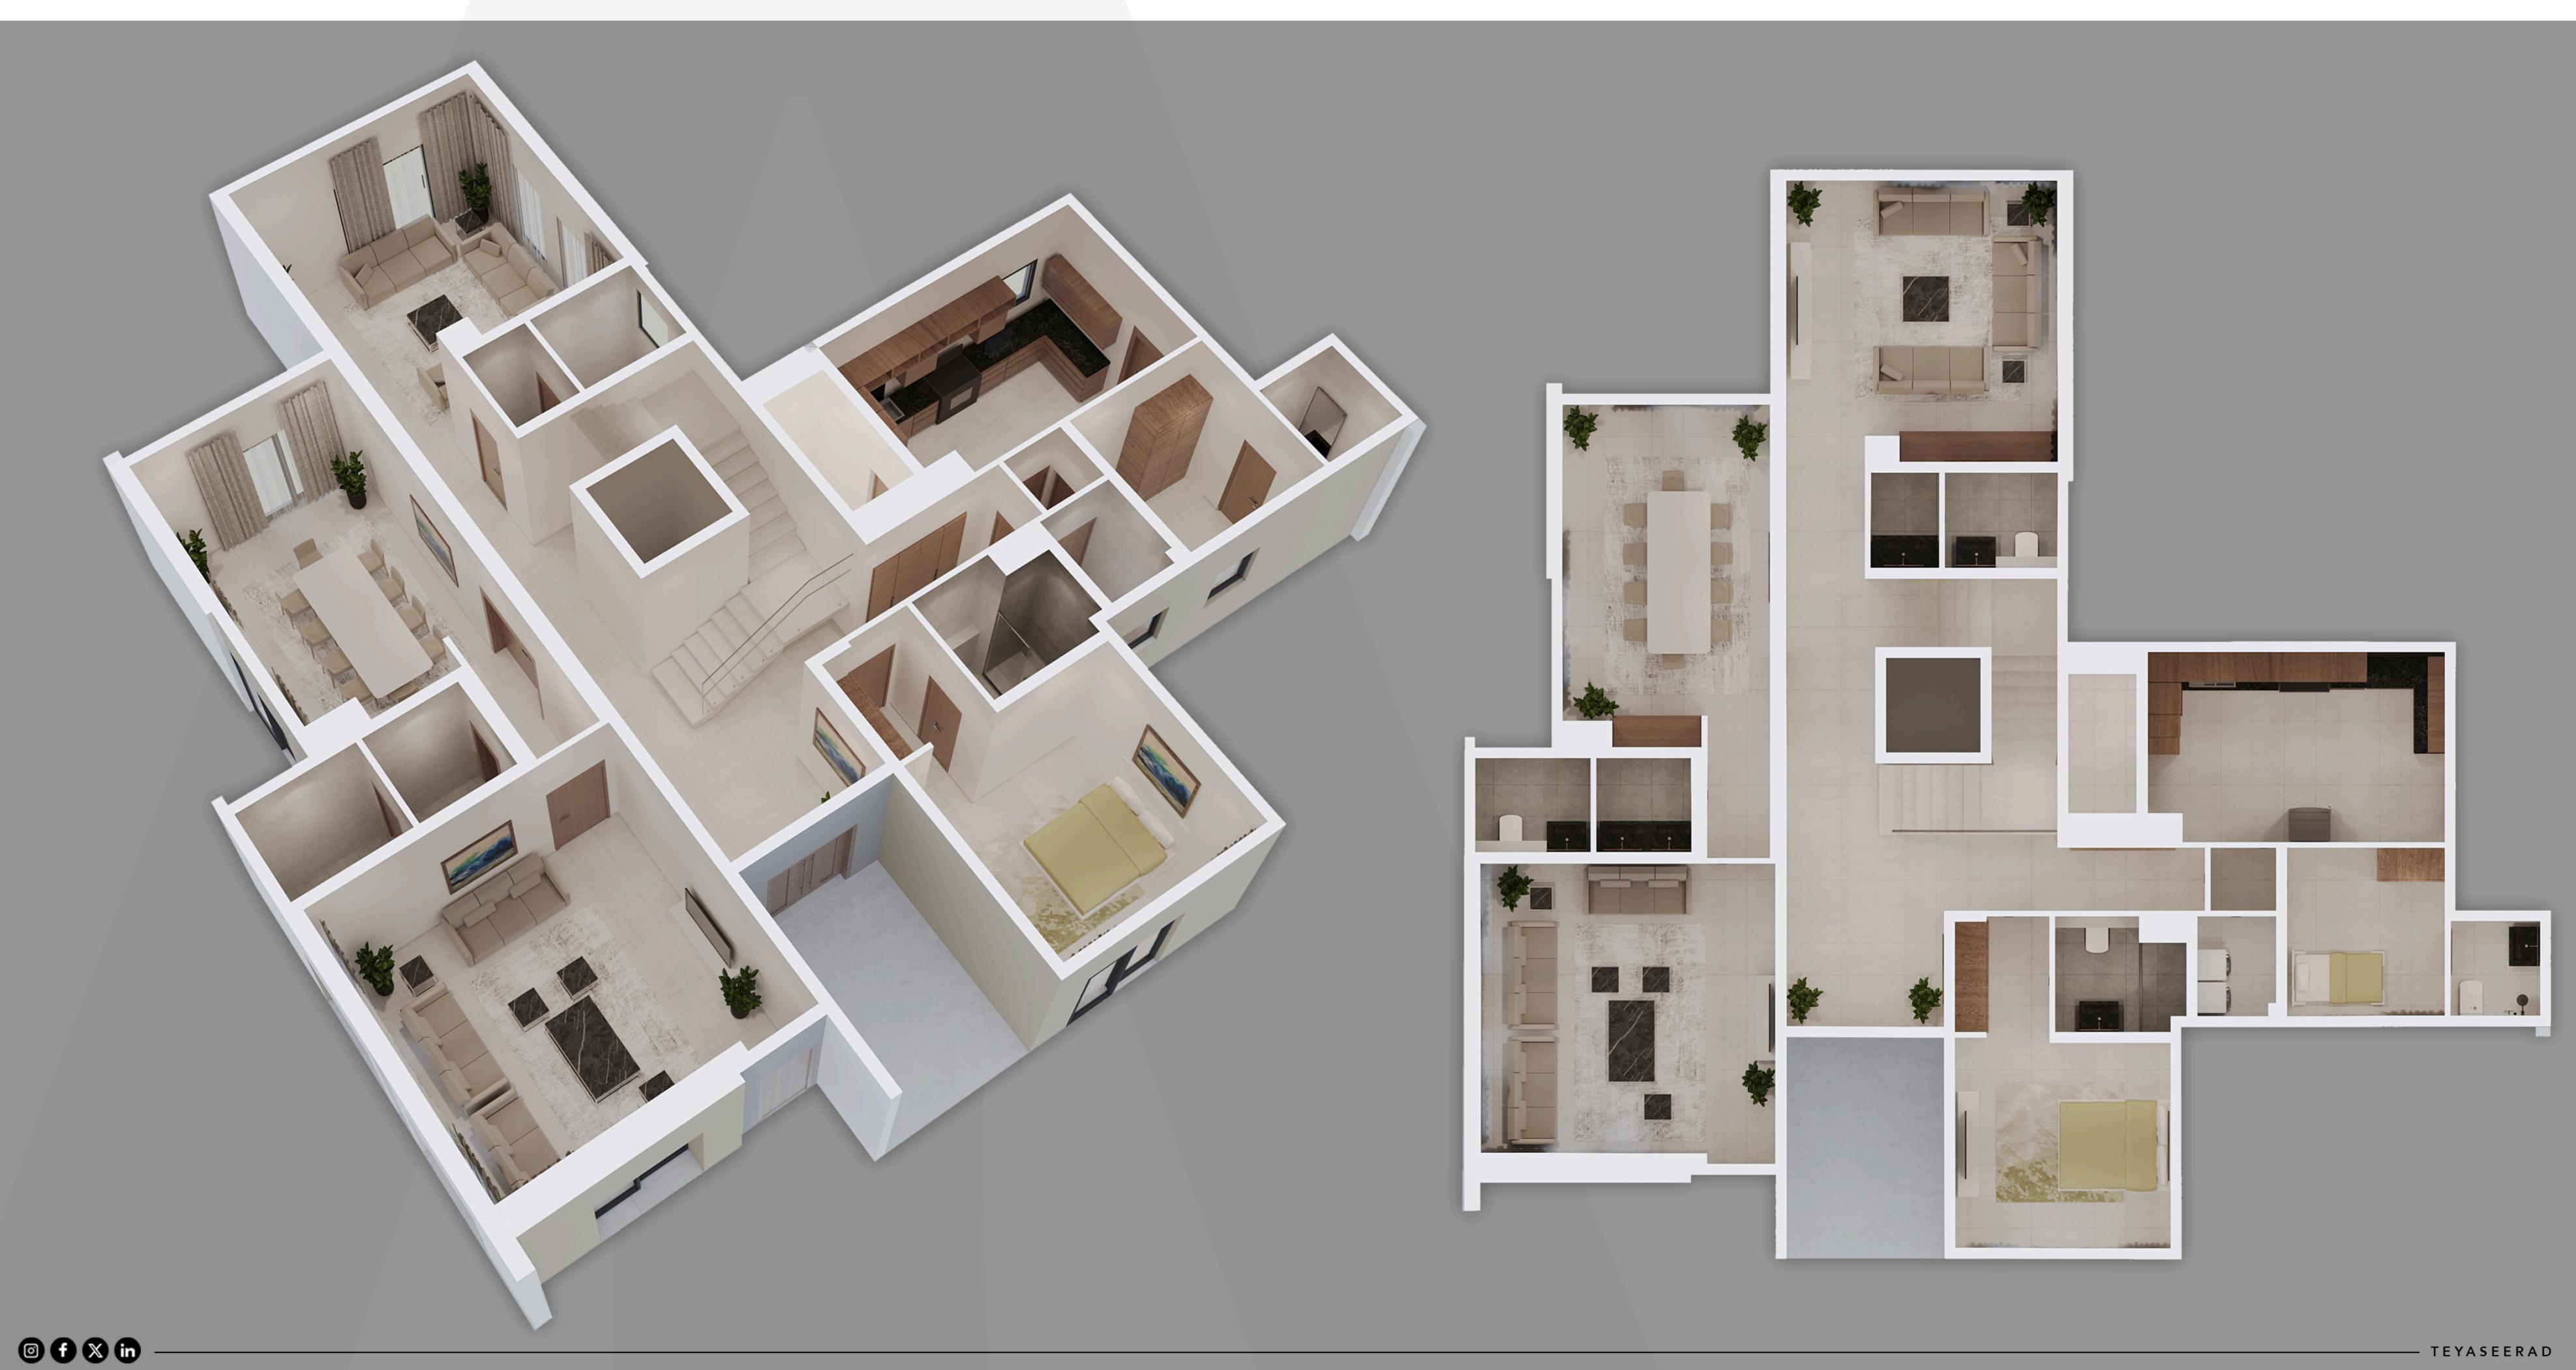

# GROUND FLOOR

— TEYASEERAD

#### **3D FLOOR PLAN GROUND FLOOR**

#### **3D FLOOR PLAN** FIRST FLOOR

|          | ΤE | ΥA  | SE | ER | . A | E  |    |   |
|----------|----|-----|----|----|-----|----|----|---|
| L        | 02 | 8 1 | 07 | 70 | 0   |    |    |   |
| $\times$ | IN | FΟ  | ©Т | ΕY | AS  | ΕE | R. | Α |