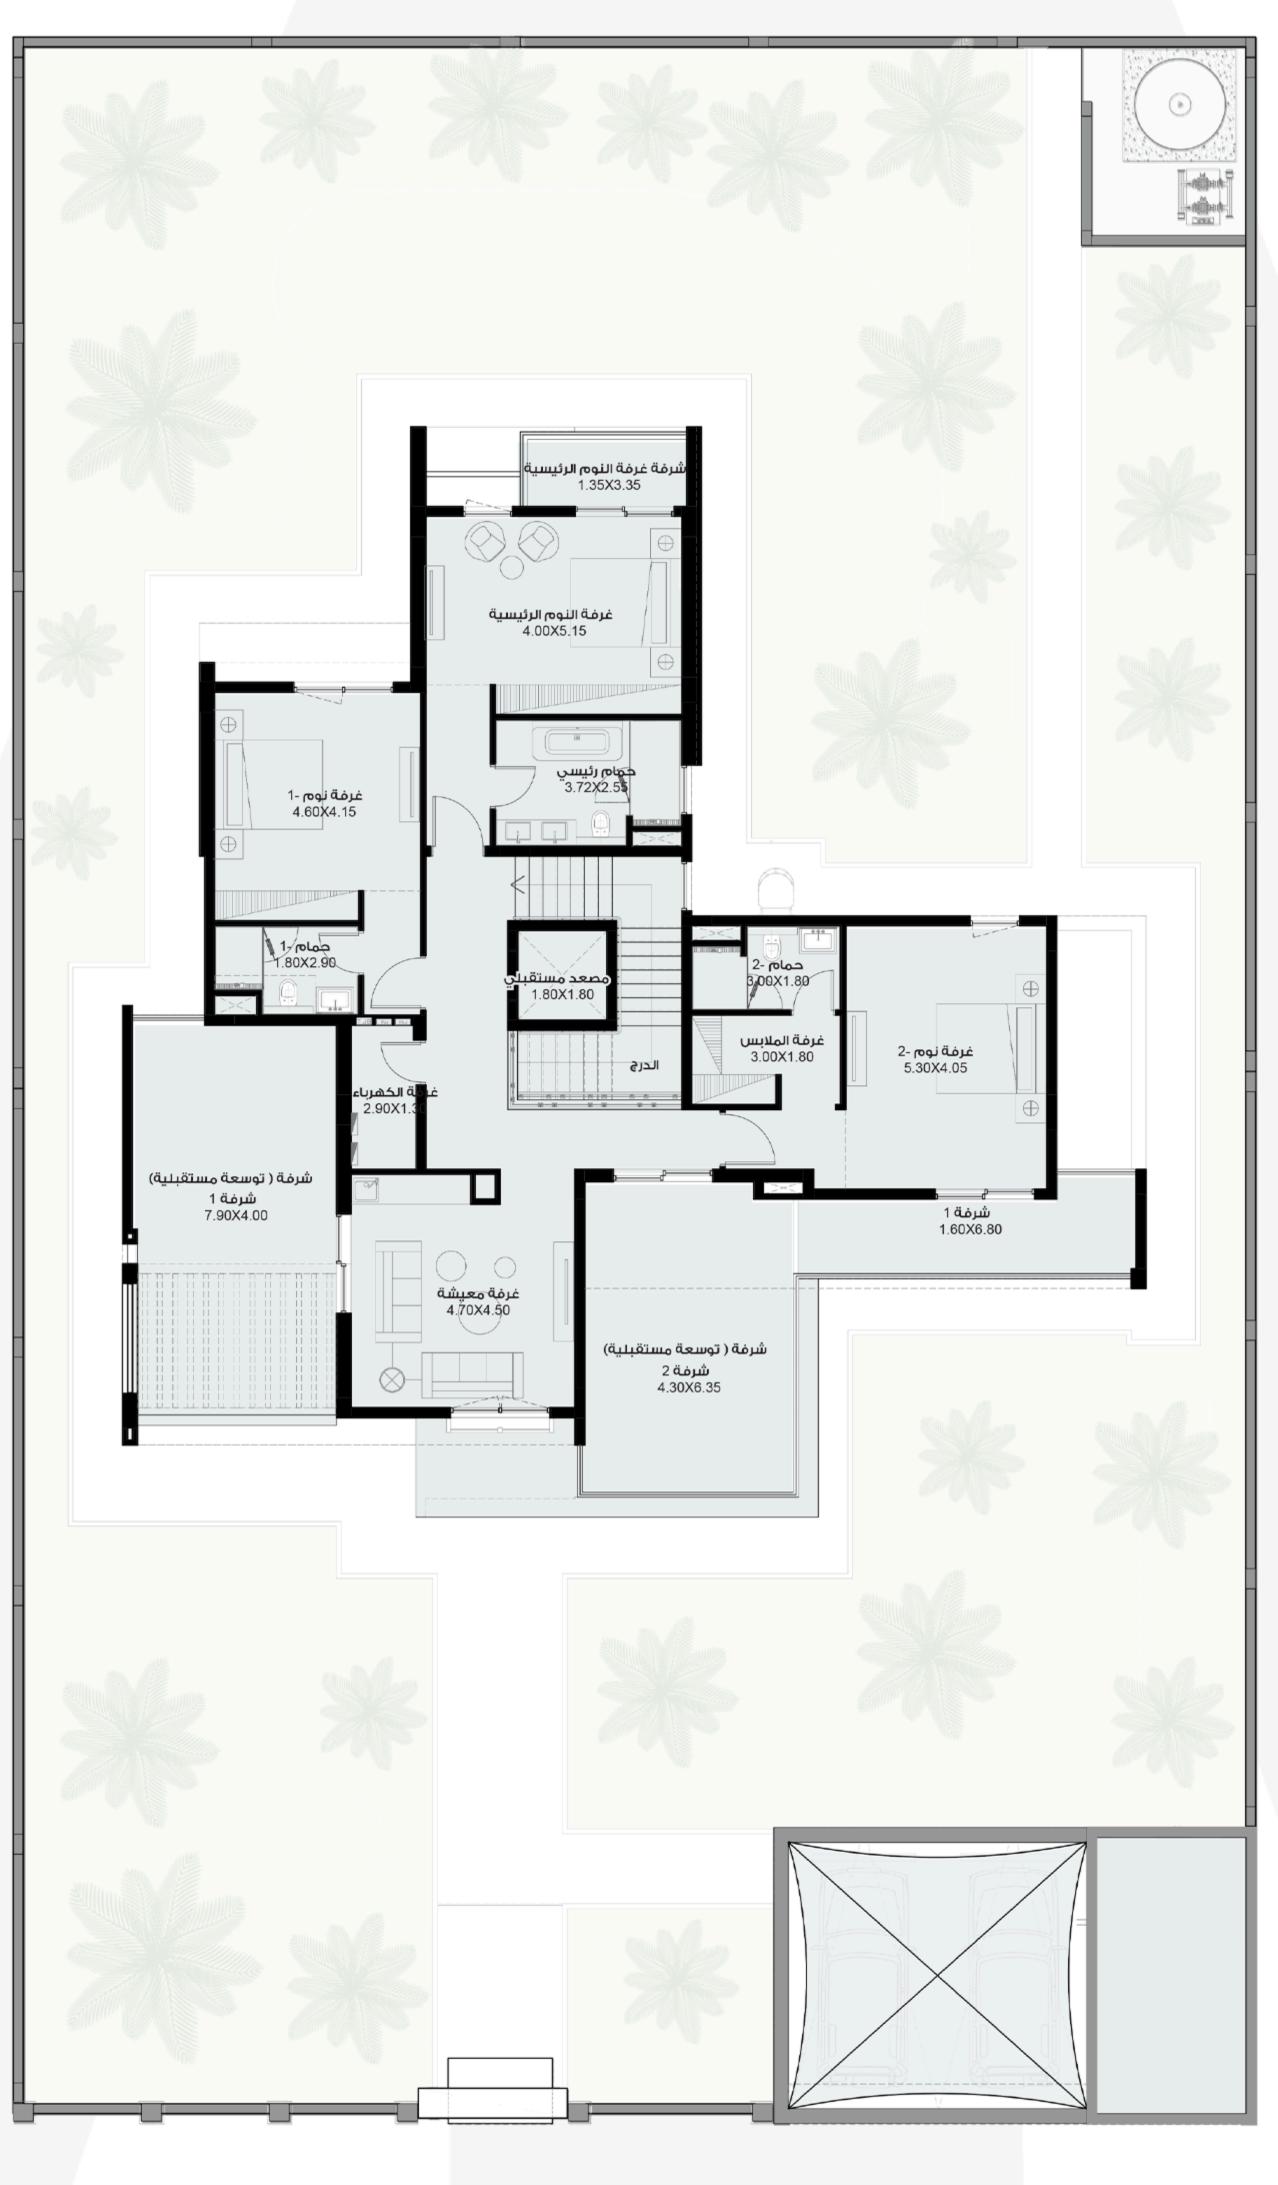

## FIRST FLOOR

#### مساحة الخدمات صالة المعيشة العائلية 5.15X5.45 Г حمام 1.80X2.15 صالة الطعام 4.00X6.50 -<u>4</u>\*\*¥ مصعد مستقبلا 1.80X1.80 المطبخ الرئيسي 5.65X3.60 مخزن 30X2.65. الدرج **≠**|| | | مدخل الخدمات 1.80X1.80 মানসমান গণা ৬ ৬ غرفة الخادمة 3.00X3.20 صالة المدخل الرئيسي مام الخادمة 1.70X1.80 حطرم الضيوف غرفه ملابس 70X1 الضيوف 2.50X2.2 1.80X2.20 مجلس الرجال 5:50X5.60 المدخل الرئيسي غرفه نوم الضيوف 4.10X4.00 مدخل المجلس حمام 2.00X1.6 \_\_\_\_ \_\_\_\_\_ غرفة السائق 3.00X3.40 (sp) (4 PP