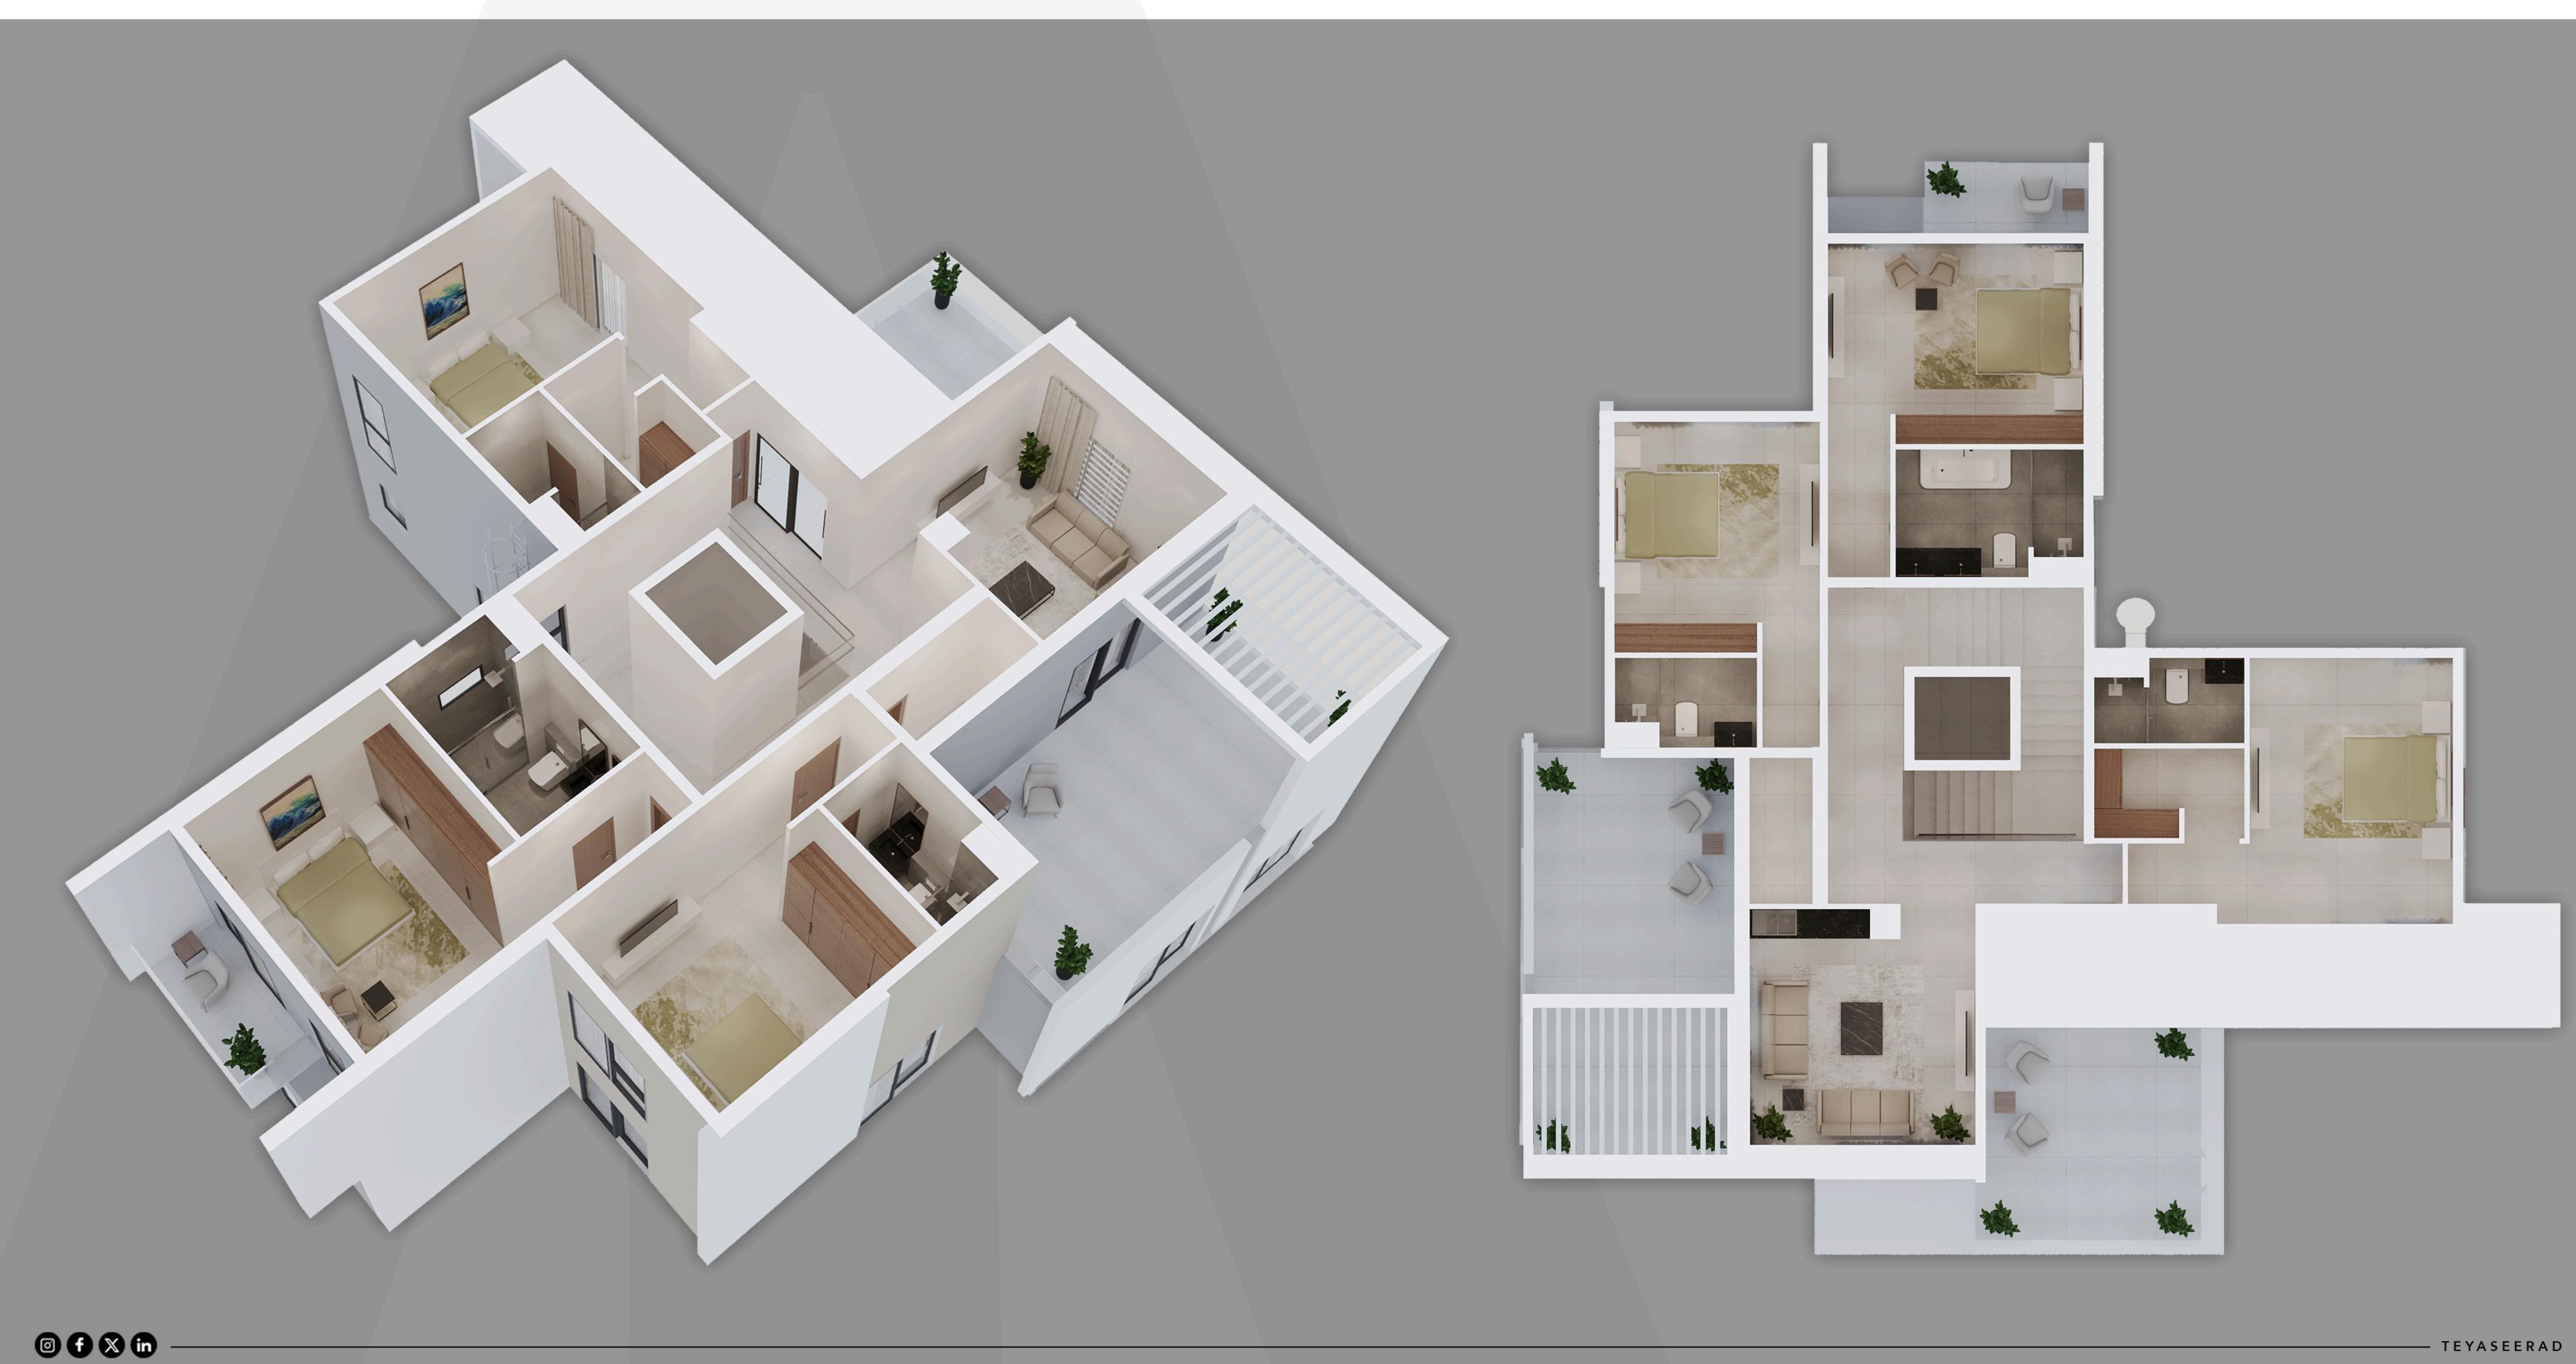

## FIRST FLOOR

#### مساحة الخدمات صالة المعيشة العائلية 5.15X5.45 Г حمام 1.80X2.15 صالة الطعام 4.00X6.50 -<u>4</u>\*\*¥ مصعد مستقبلا 1.80X1.80 المطبخ الرئيسي 5.65X3.60 مخزن 30X2.65. الدرج **≠**|| | | مدخل الخدمات 1.80X1.80 মানসমান গণা ৬ ৬ غرفة الخادمة 3.00X3.20 صالة المدخل الرئيسي مام الخادمة 1.70X1.80 حطرم الضيوف غرفه ملابس 70X1 الضيوف 2.50X2.2 1.80X2.20 مجلس الرجال 5:50X5.60 المدخل الرئيسي غرفه نوم الضيوف 4.10X4.00 مدخل المجلس حمام 2.00X1.6 \_\_\_\_ \_\_\_\_\_ غرفة السائق 3.00X3.40 (sp) (4 PP