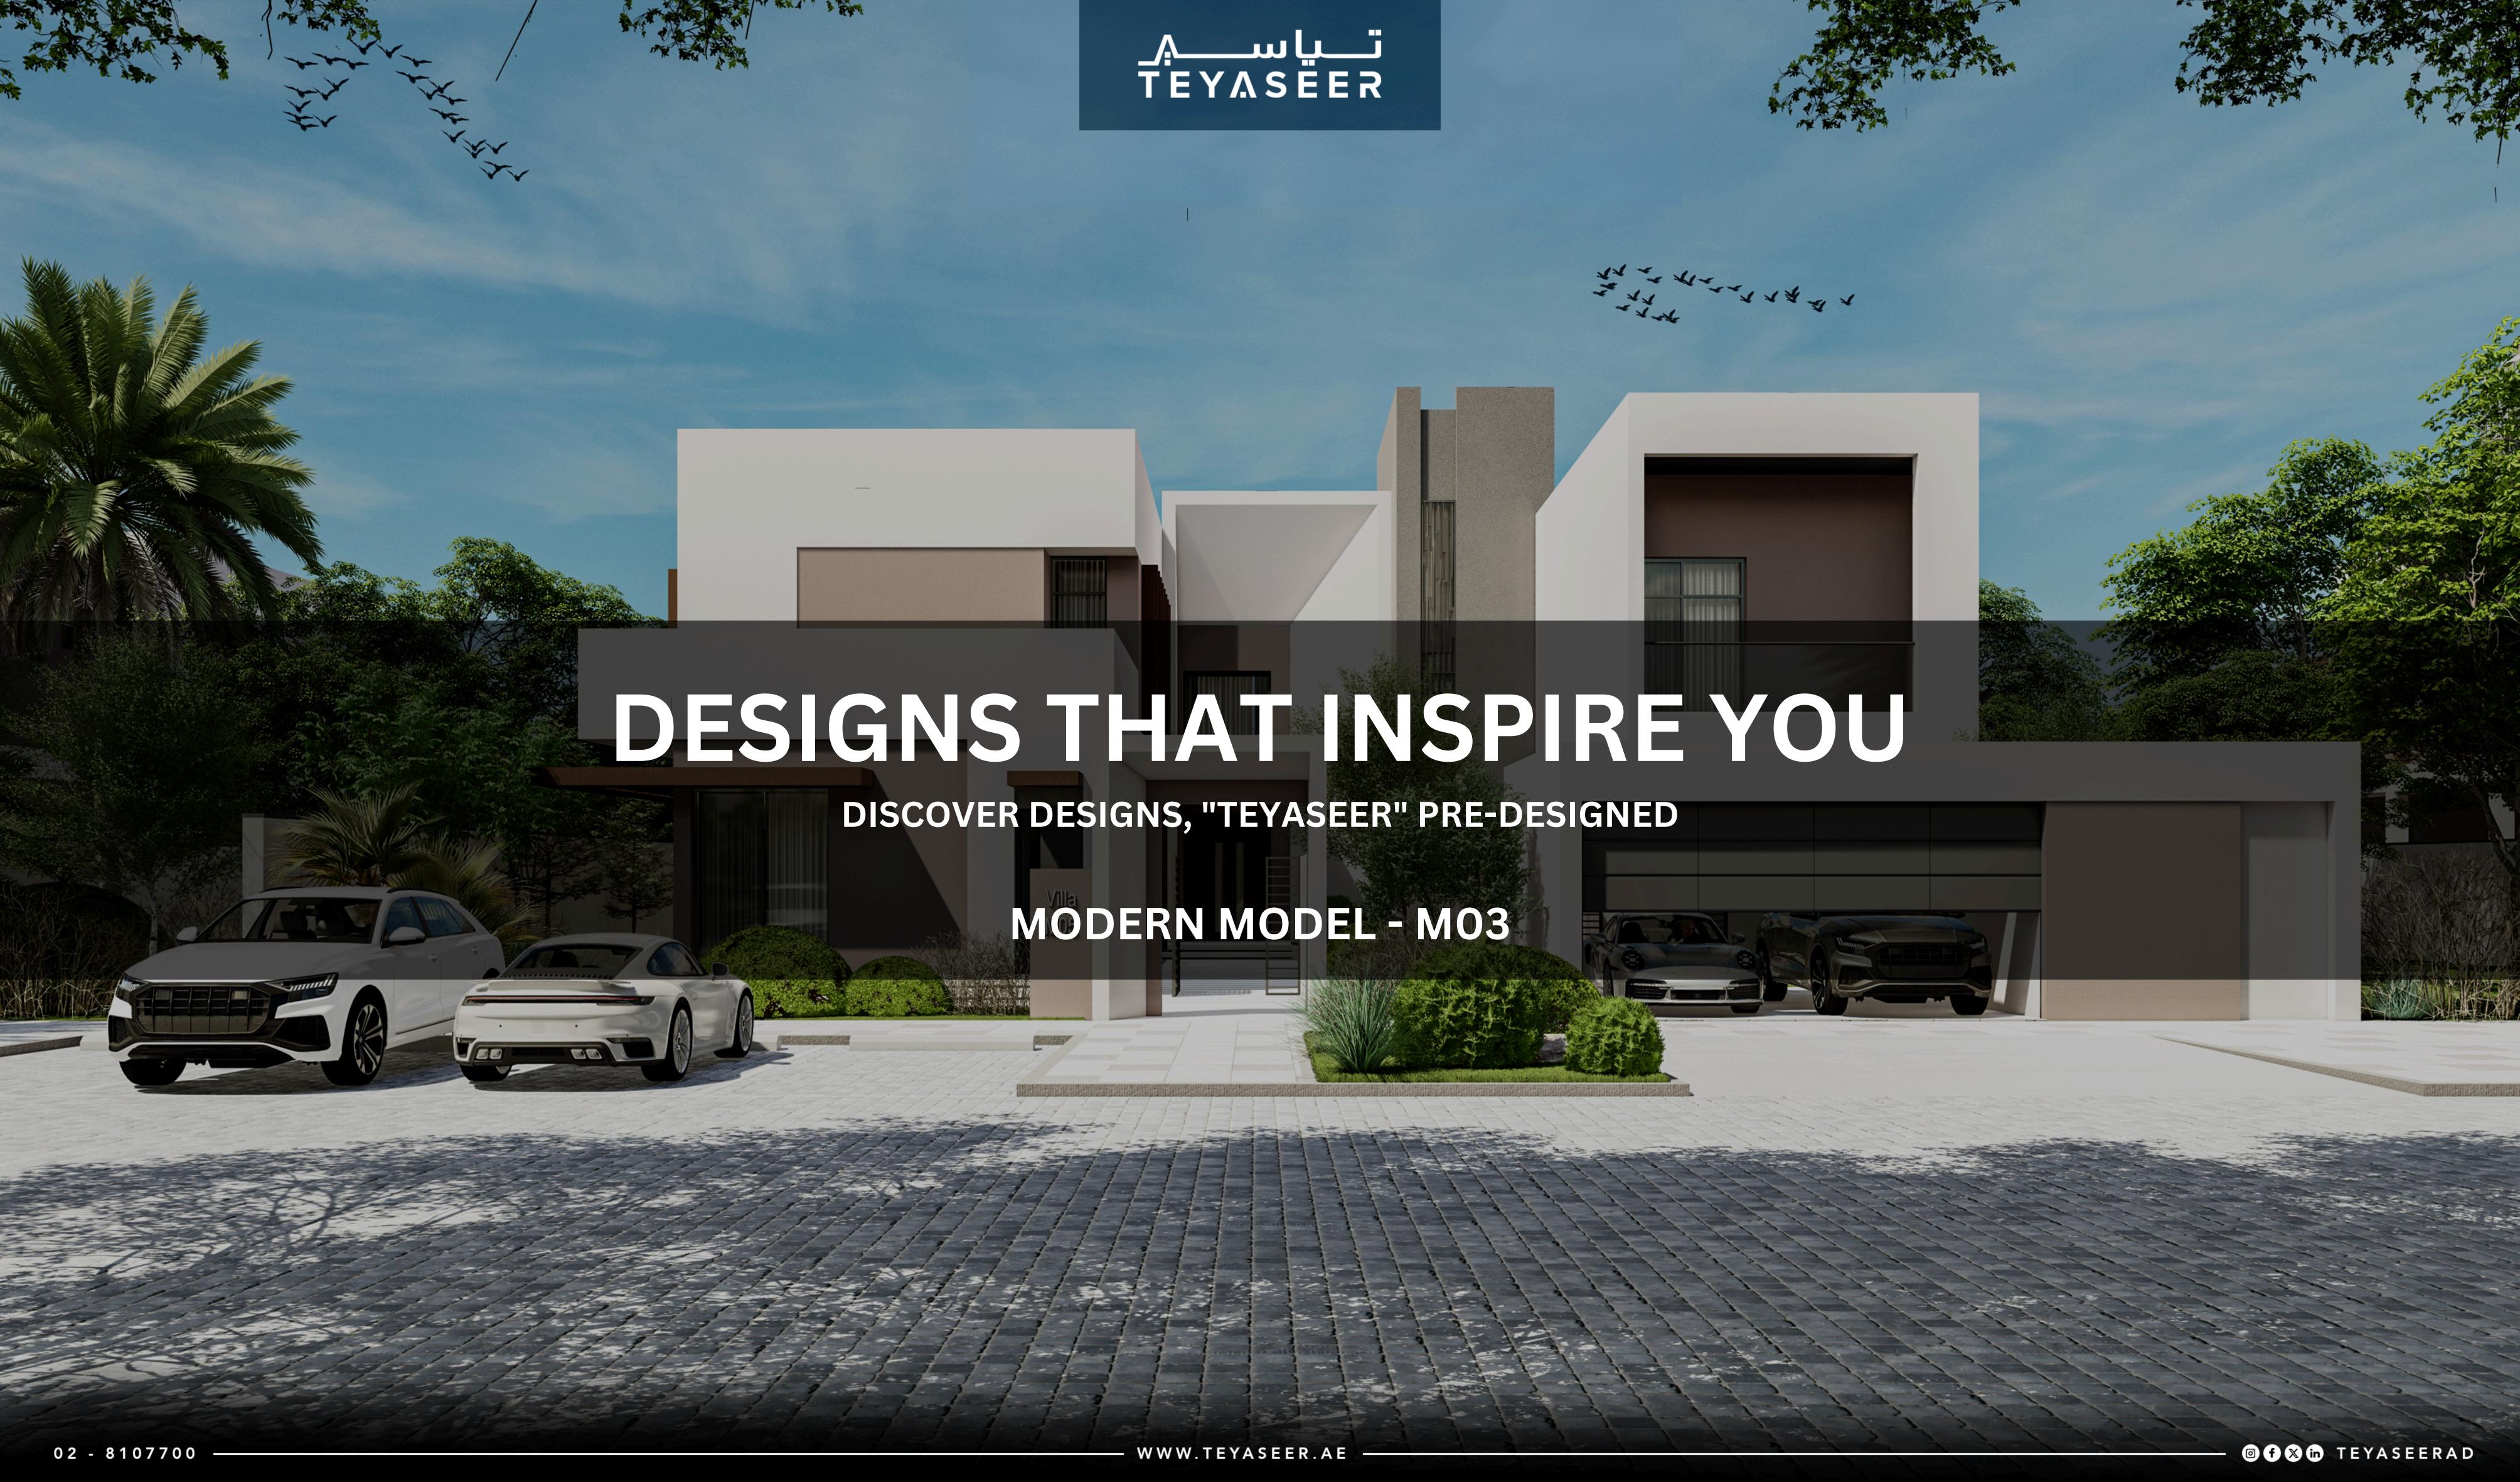

A house with a modern character featuring contemporary facade designs, with windows extending from floor to ceiling to fill its interior spaces with natural light. The house consists of five bedrooms, with the possibility of adding two more rooms. It also offers spacious outdoor areas that can be utilized, creating an ideal atmosphere for family living.

**Dining Room** 

of 2 Rooms

Majlis

**Living Room 5 Bedrooms** 

**Future Expansion** 

**Maids Room** 

**Drivers Room** 

✓ Total Area: 702 Msq