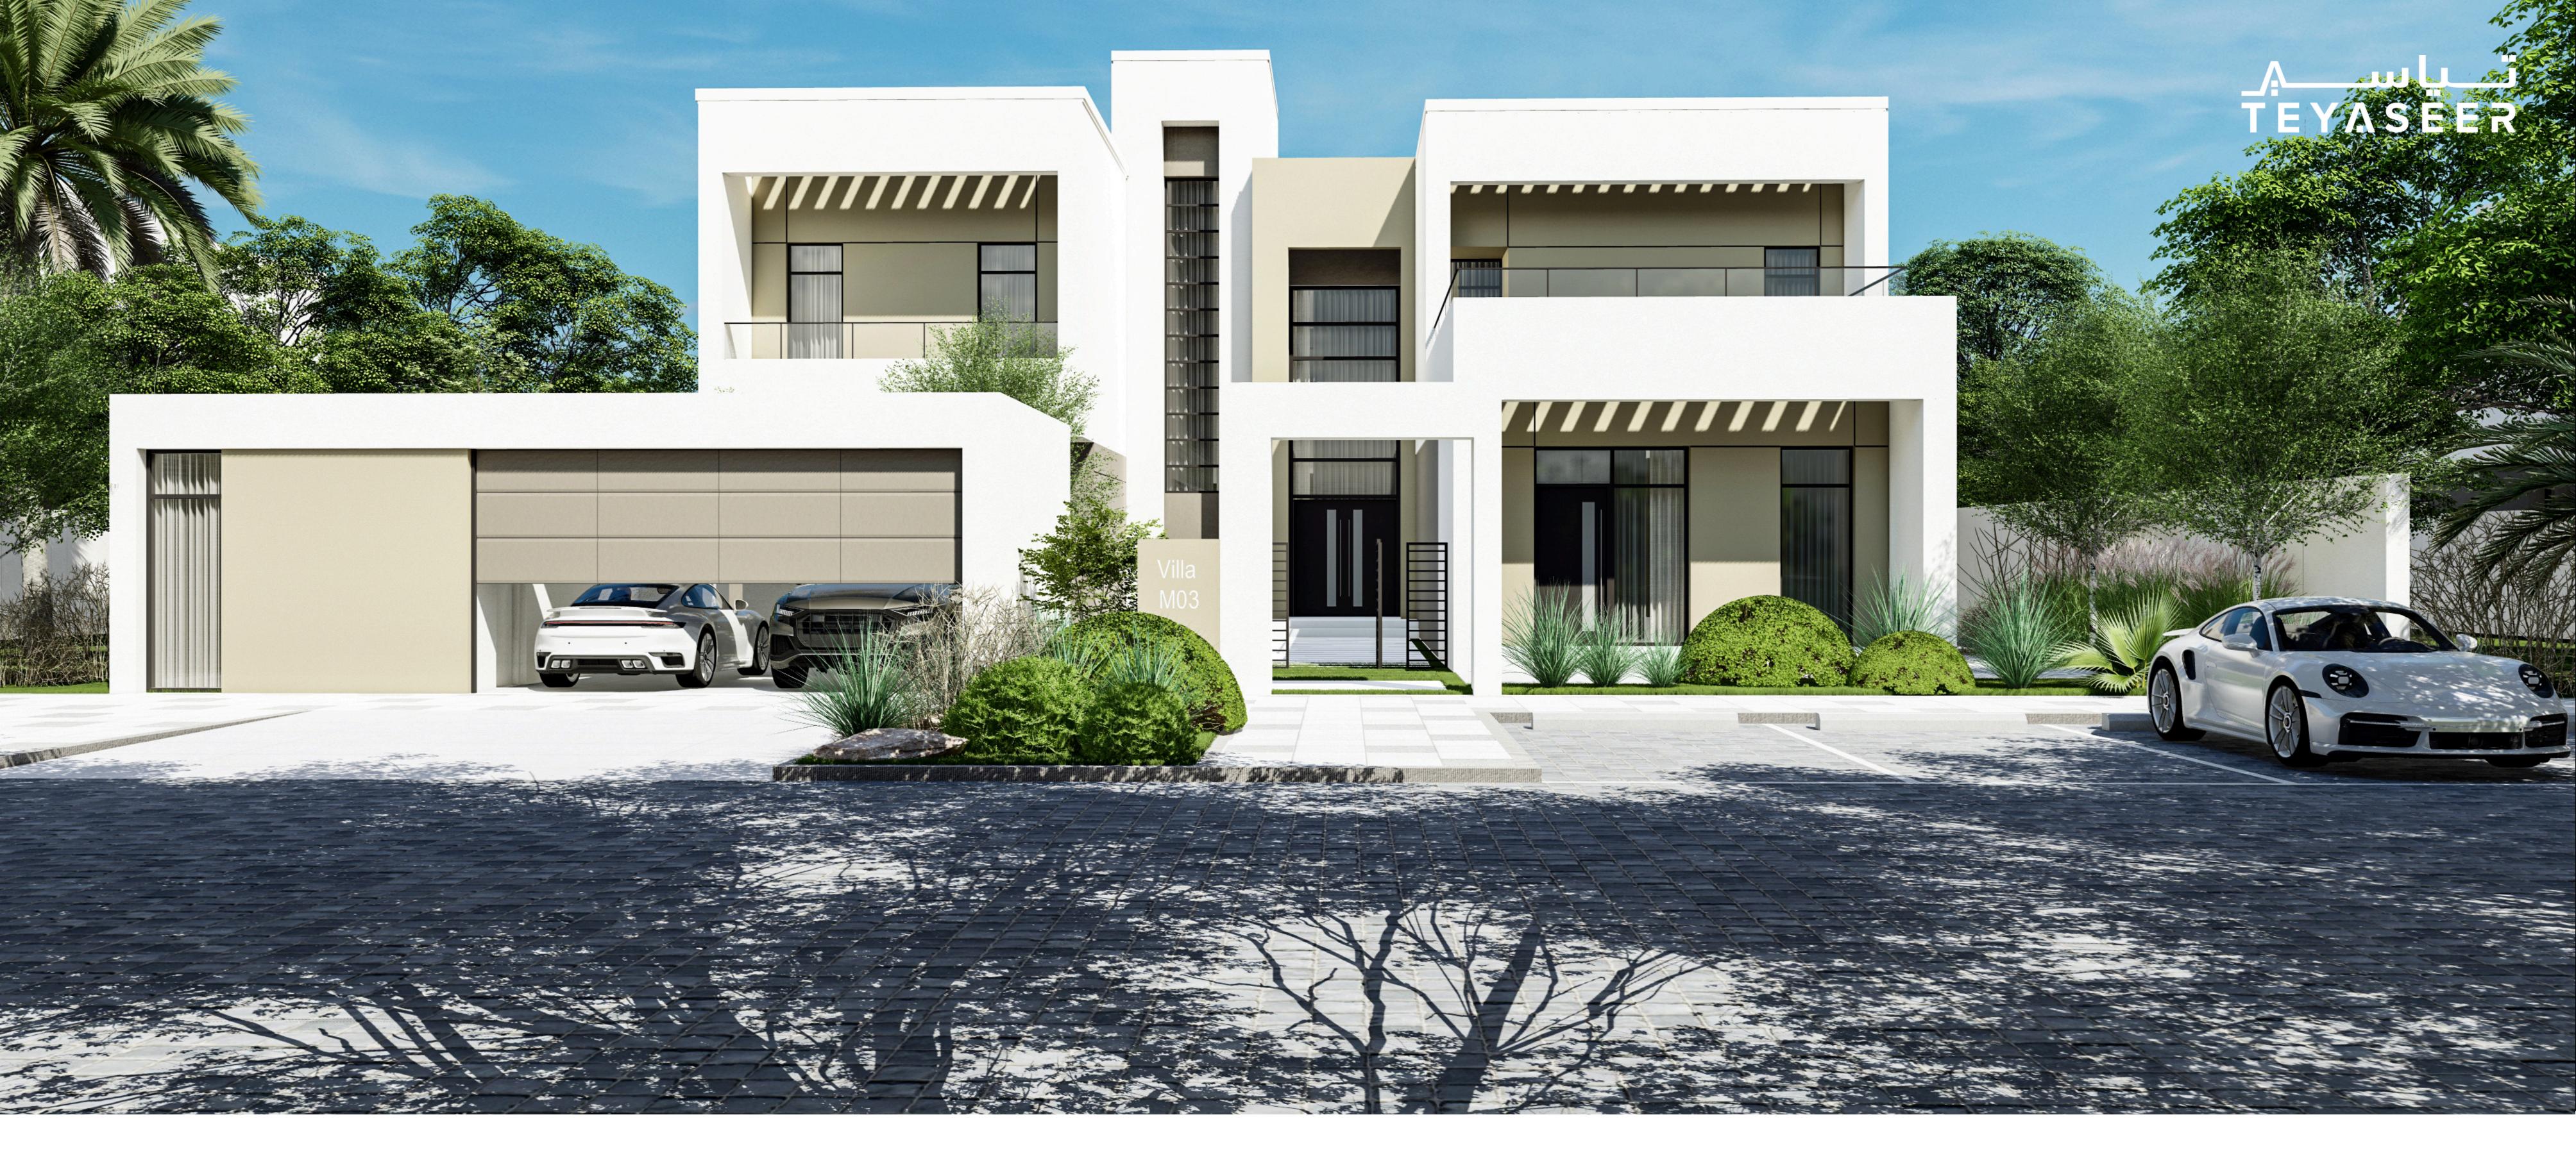

A house with a modern character featuring contemporary facade designs, with windows extending from floor to ceiling to fill its interior spaces with natural light. The house consists of five bedrooms, with the possibility of adding two more rooms. It also offers spacious outdoor areas that can be utilized, creating an ideal atmosphere for family living.

**Dining Room** 

of 2 Rooms

Majlis

**Living Room 5 Bedrooms** 

**Future Expansion** 

**Maids Room** 

**Drivers Room** 

✓ Total Area: 702 Msq