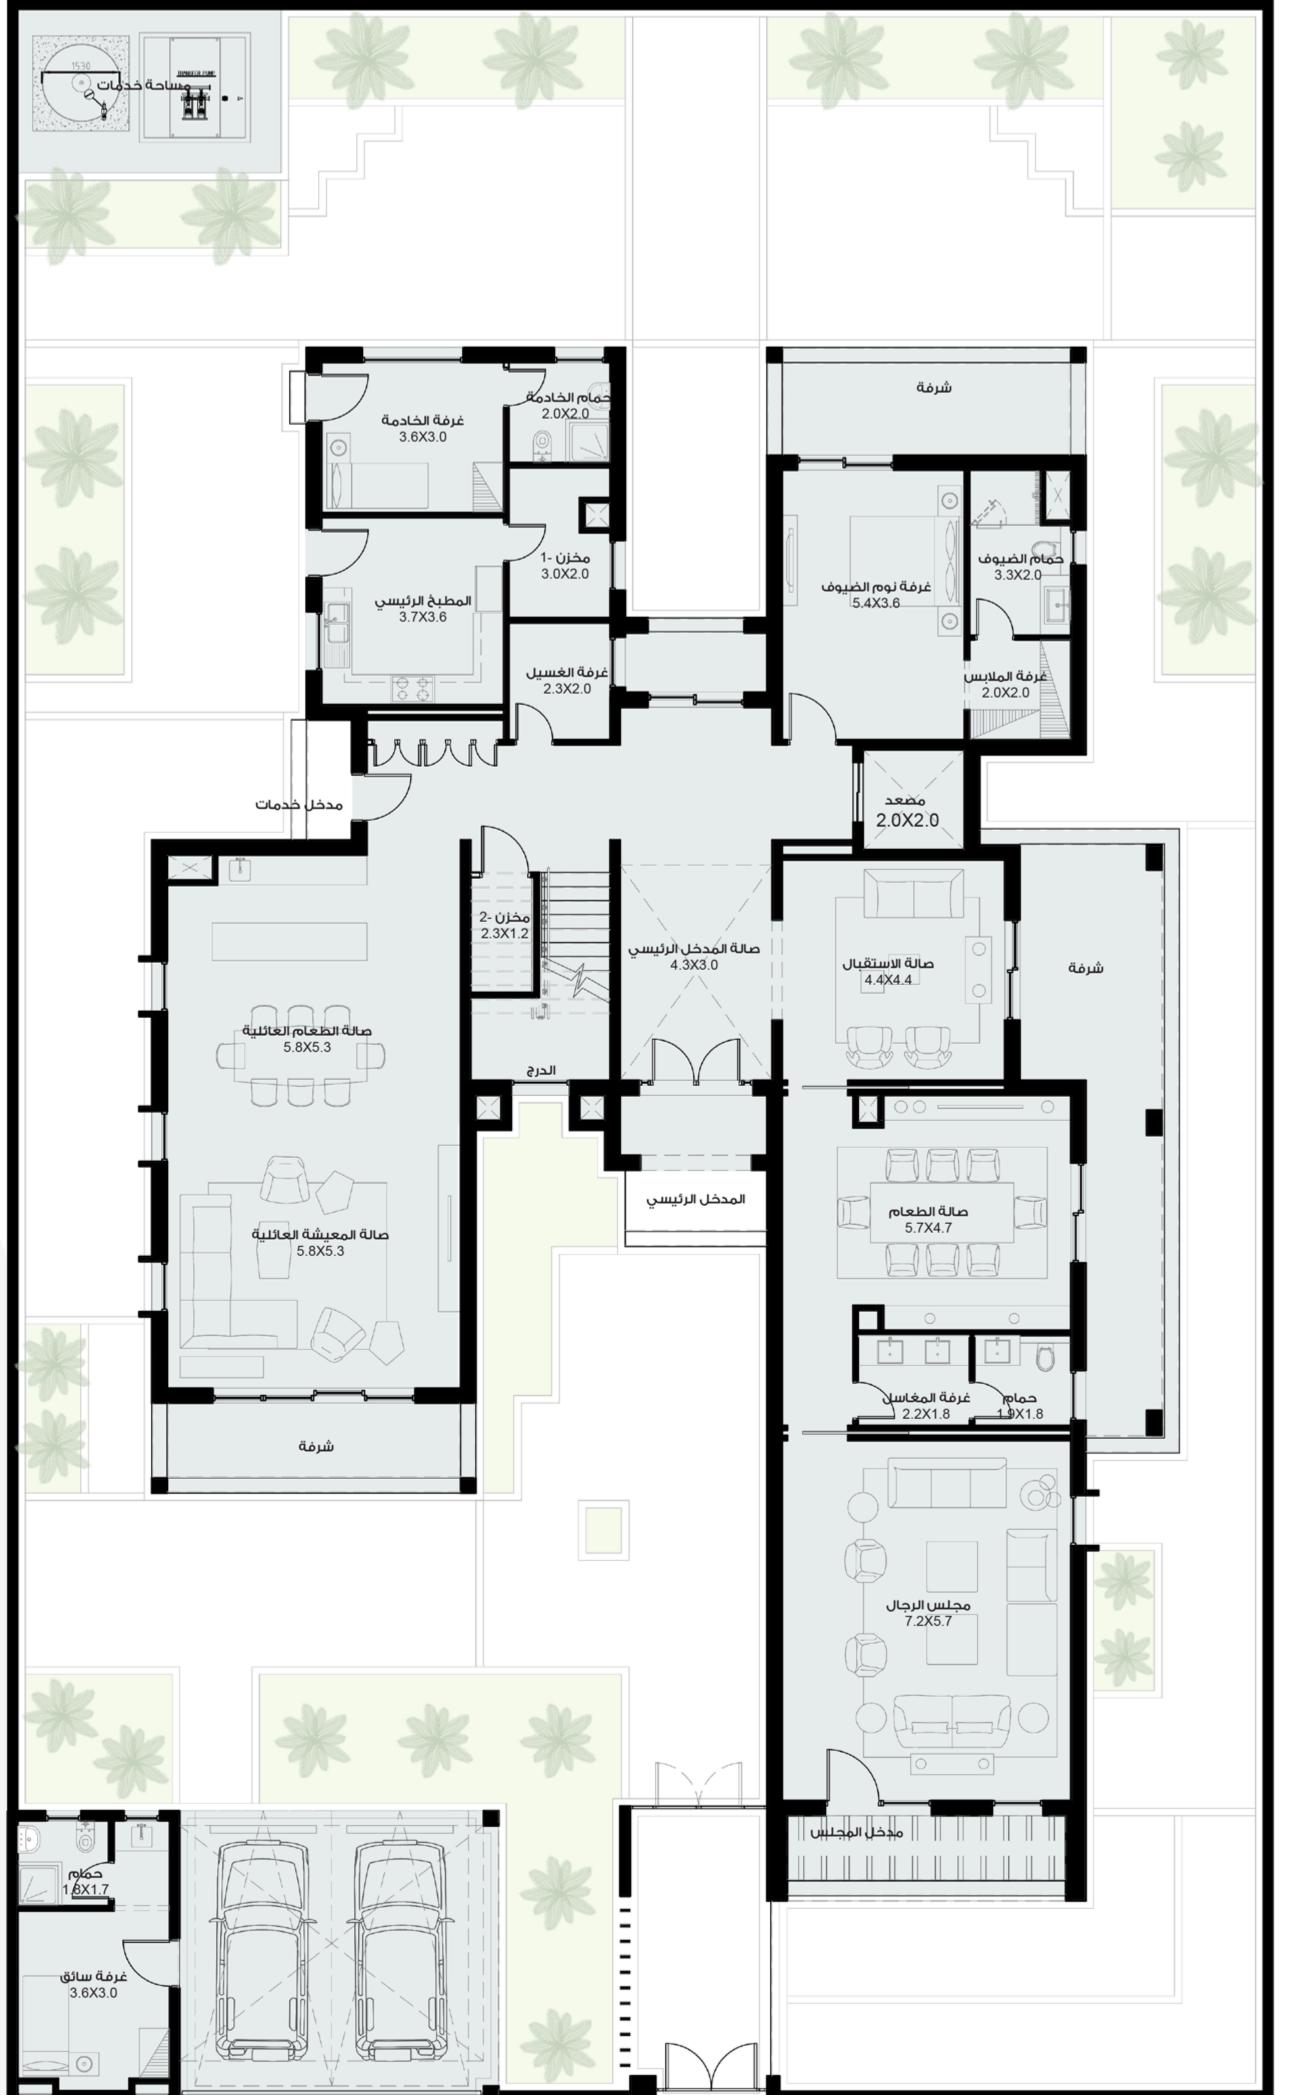

GROUND FLOOR

**Dining Room** 

of 2 Rooms

Majlis

**Living Room 5 Bedrooms** 

**Future Expansion** 

**Maids Room** 

**Drivers Room** 

✓ Total Area: 702 Msq