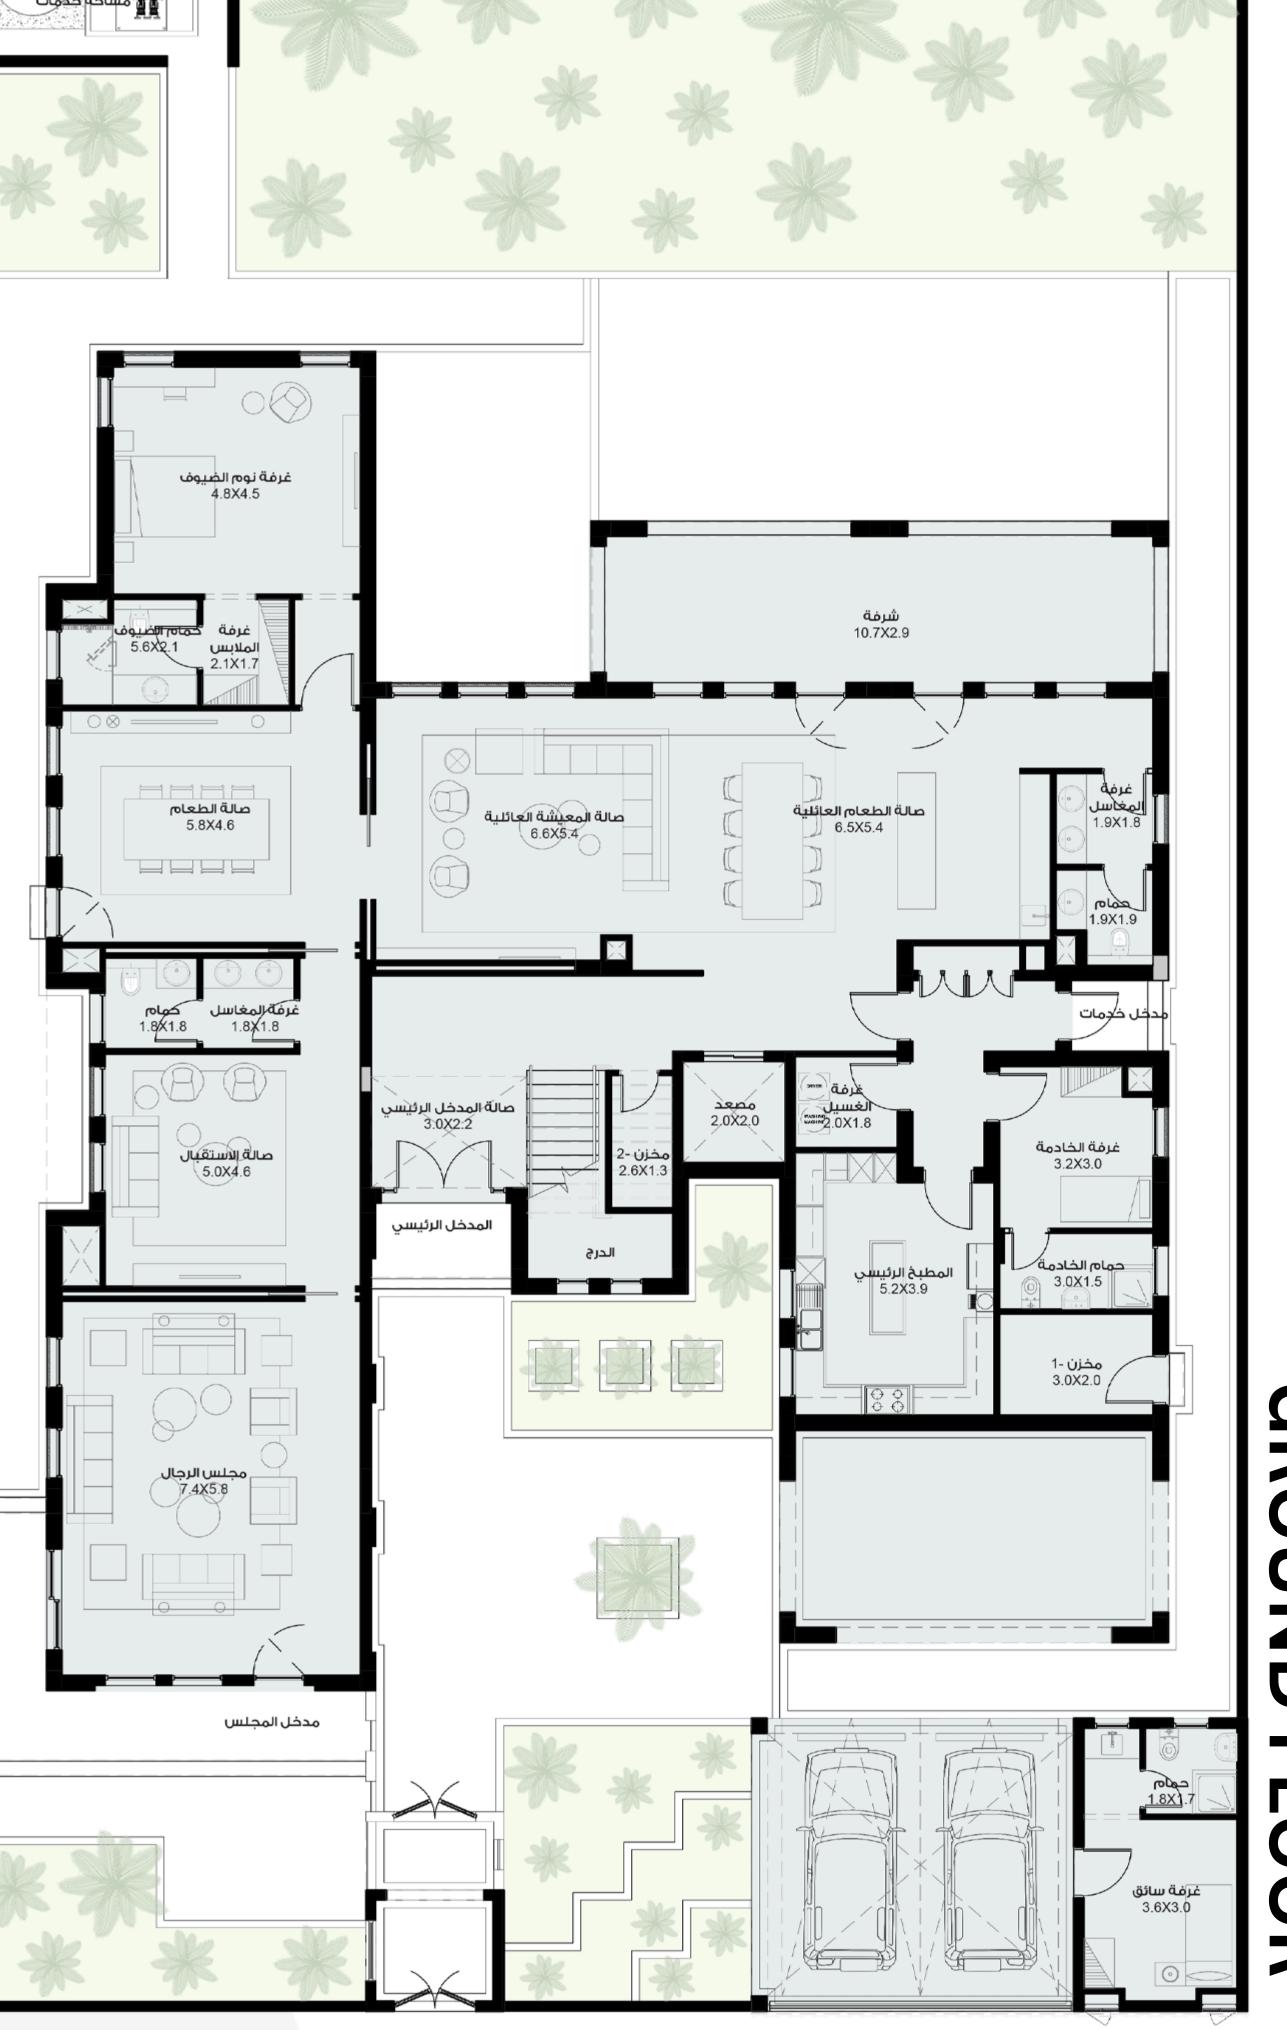

A traditional villa featuring elegant design with a central courtyard and various distinctive balconies. This luxurious home includes six bedrooms, with the possibility of adding another room. This villa is designed to provide an exceptional environment with detailed spaces, making it ideal for the comfort and enjoyment of your family.

✓ Total Area: 792.0 Msq

of One Room

Storage Space **Future Expansion** 

**Maids Room** 

**Drivers Room** 

**Laundry Room** 

**◎ f ⊗ i**n

GRO Z П

**◎ f ⊗ in** 

FIRST

000 000000

شرفة -3 توسعة مستقبلية 6.2X4.8

غر**فة نوم** -3 4.5X3.5

غرفة علابس -3 ملابس -1 2.7X1.8 2.7X1.7

غرفة حمام 4-ملابس -4 1.8X1.2

غرفة نوم -4 5.8X3.5

شرفة -4 5.8X3.2

شرفة عائلية 4.4X1.2

صالة المعيشة العائلية 4.7X4)3

شرفة -2 4.2X2.7

مفتوح للأسفل

شرفة -1 10.7X1.2

غرفة نوم -1 5.3X4.1

غرف**ة الملابس** 4.0X2.1

غرفة النوم الرئيسية

شرفة غرفة النوم الرئيسية 7.0X1.6

حمام رئيسي 3.9X2.7

غر**فة نوم** -2 5.3X4.1

مُصعد 2.0X2.0