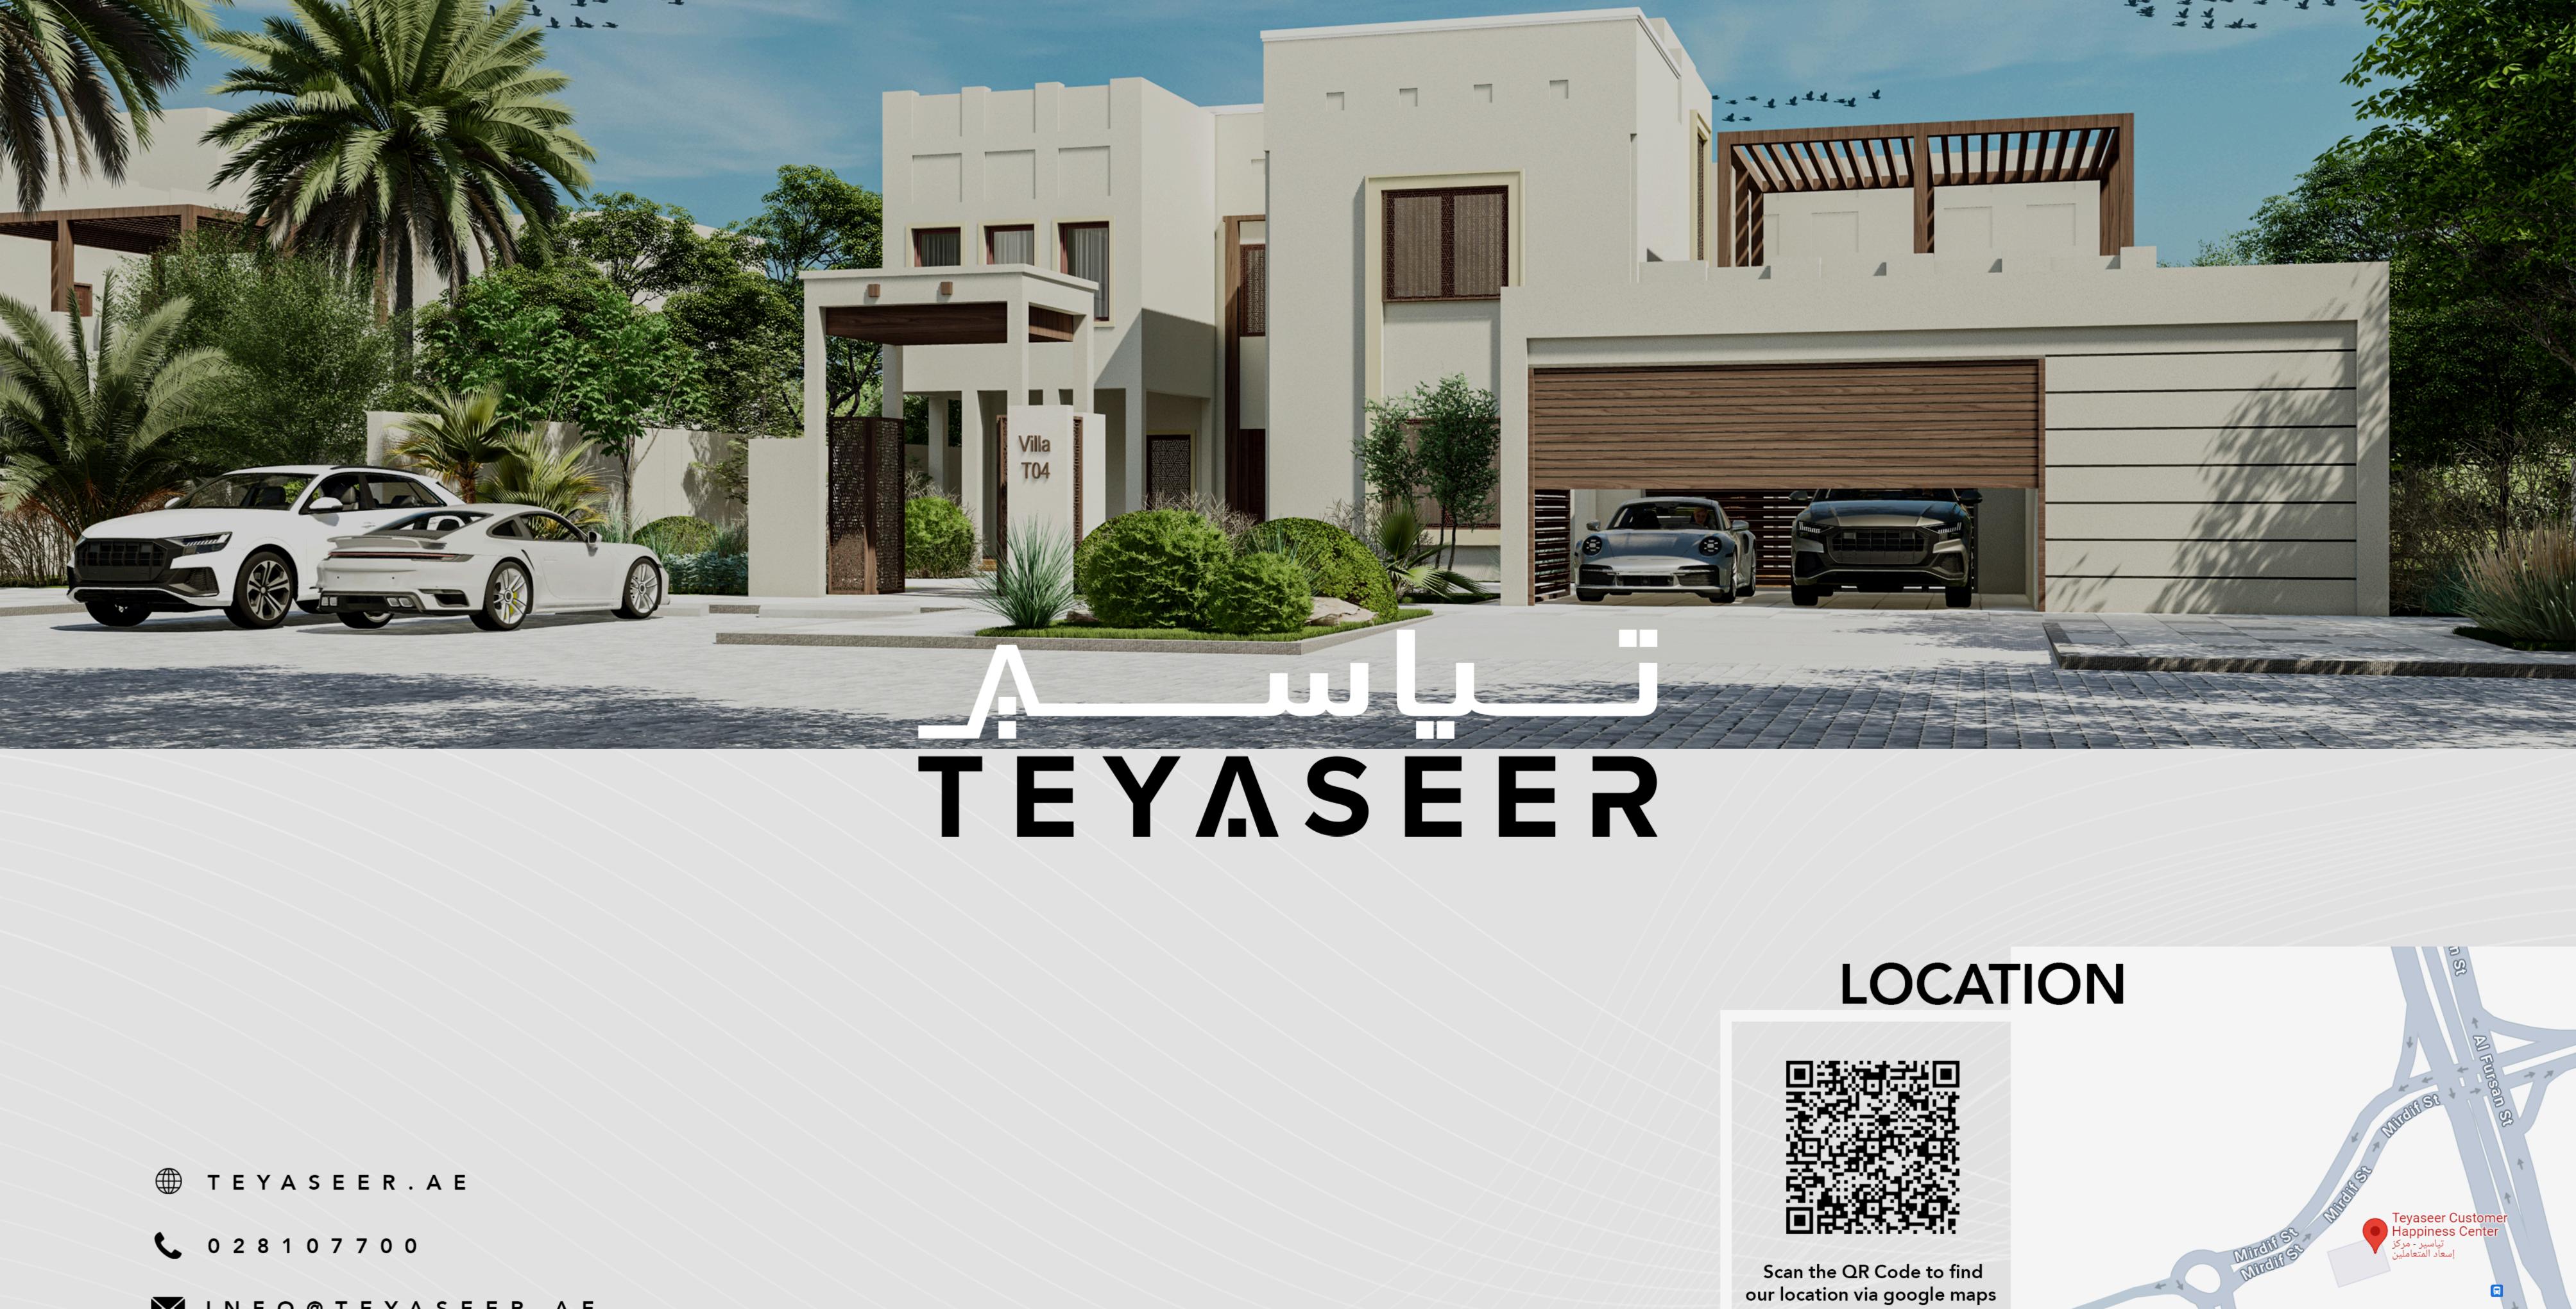

### **TRADITIONAL MODEL - T14**

WWW.TEYASEER.AE

A traditional villa featuring luxurious designs and elegant facades. This villa includes four bedrooms, with the possibility of adding one more room. The villa provides spacious areas for relaxation and an environment perfect for the comfort and happiness of your family.

🖌 Total Area : 500 Msq