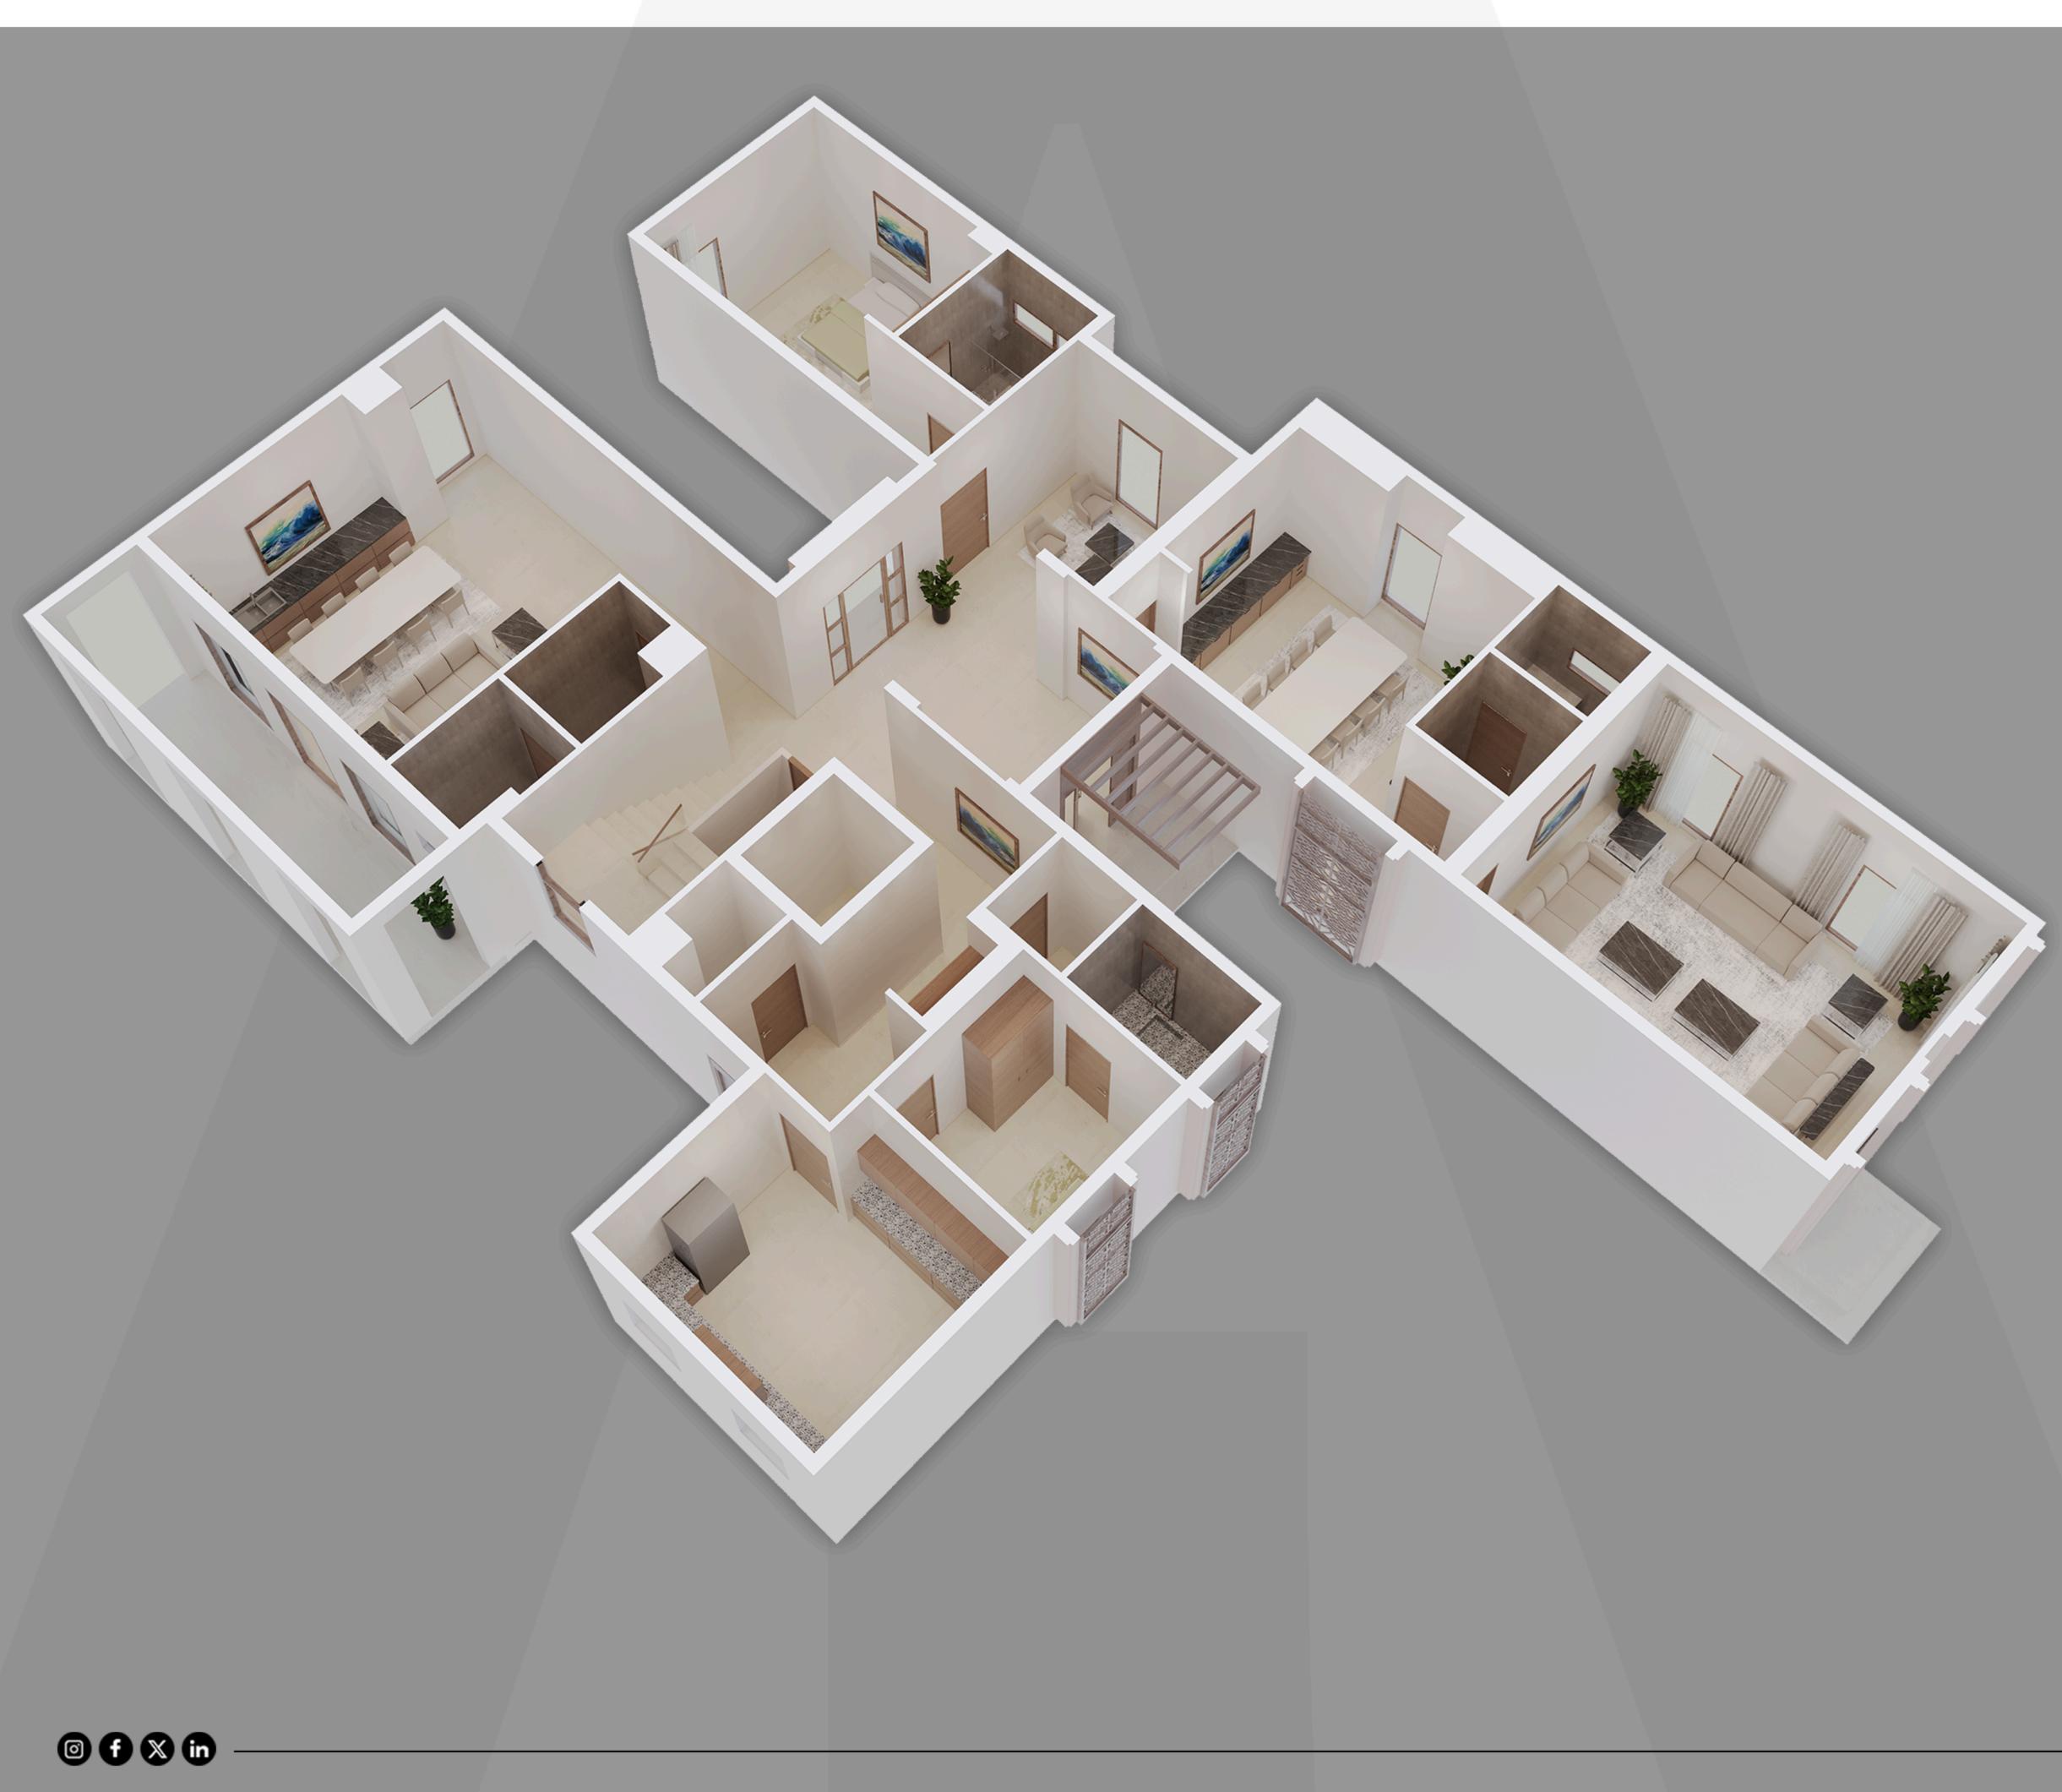

# **DESIGNS THAT INSPIRE YOU** DISCOVER DESIGNS, "TEYASEER" PRE-DESIGNED

### **TRADITIONAL MODEL - T14**

WWW.TEYASEER.AE





A traditional villa featuring luxurious designs and elegant facades. This villa includes four bedrooms, with the possibility of adding one more room. The villa provides spacious areas for relaxation and an environment perfect for the comfort and happiness of your family.

🖌 Total Area : 500 Msq







#### Dining Room



Parking Spaces



Ρ

**Future Expansion** of One Room







Maids Room









- TEYASEERAD



## 00R Ц FIRST





GRO ZD 0 OR



— TEYASEERAD



### **3D FLOOR PLAN GROUND FLOOR**







### **3D FLOOR PLAN FIRST FLOOR**





— TEYASEERAD