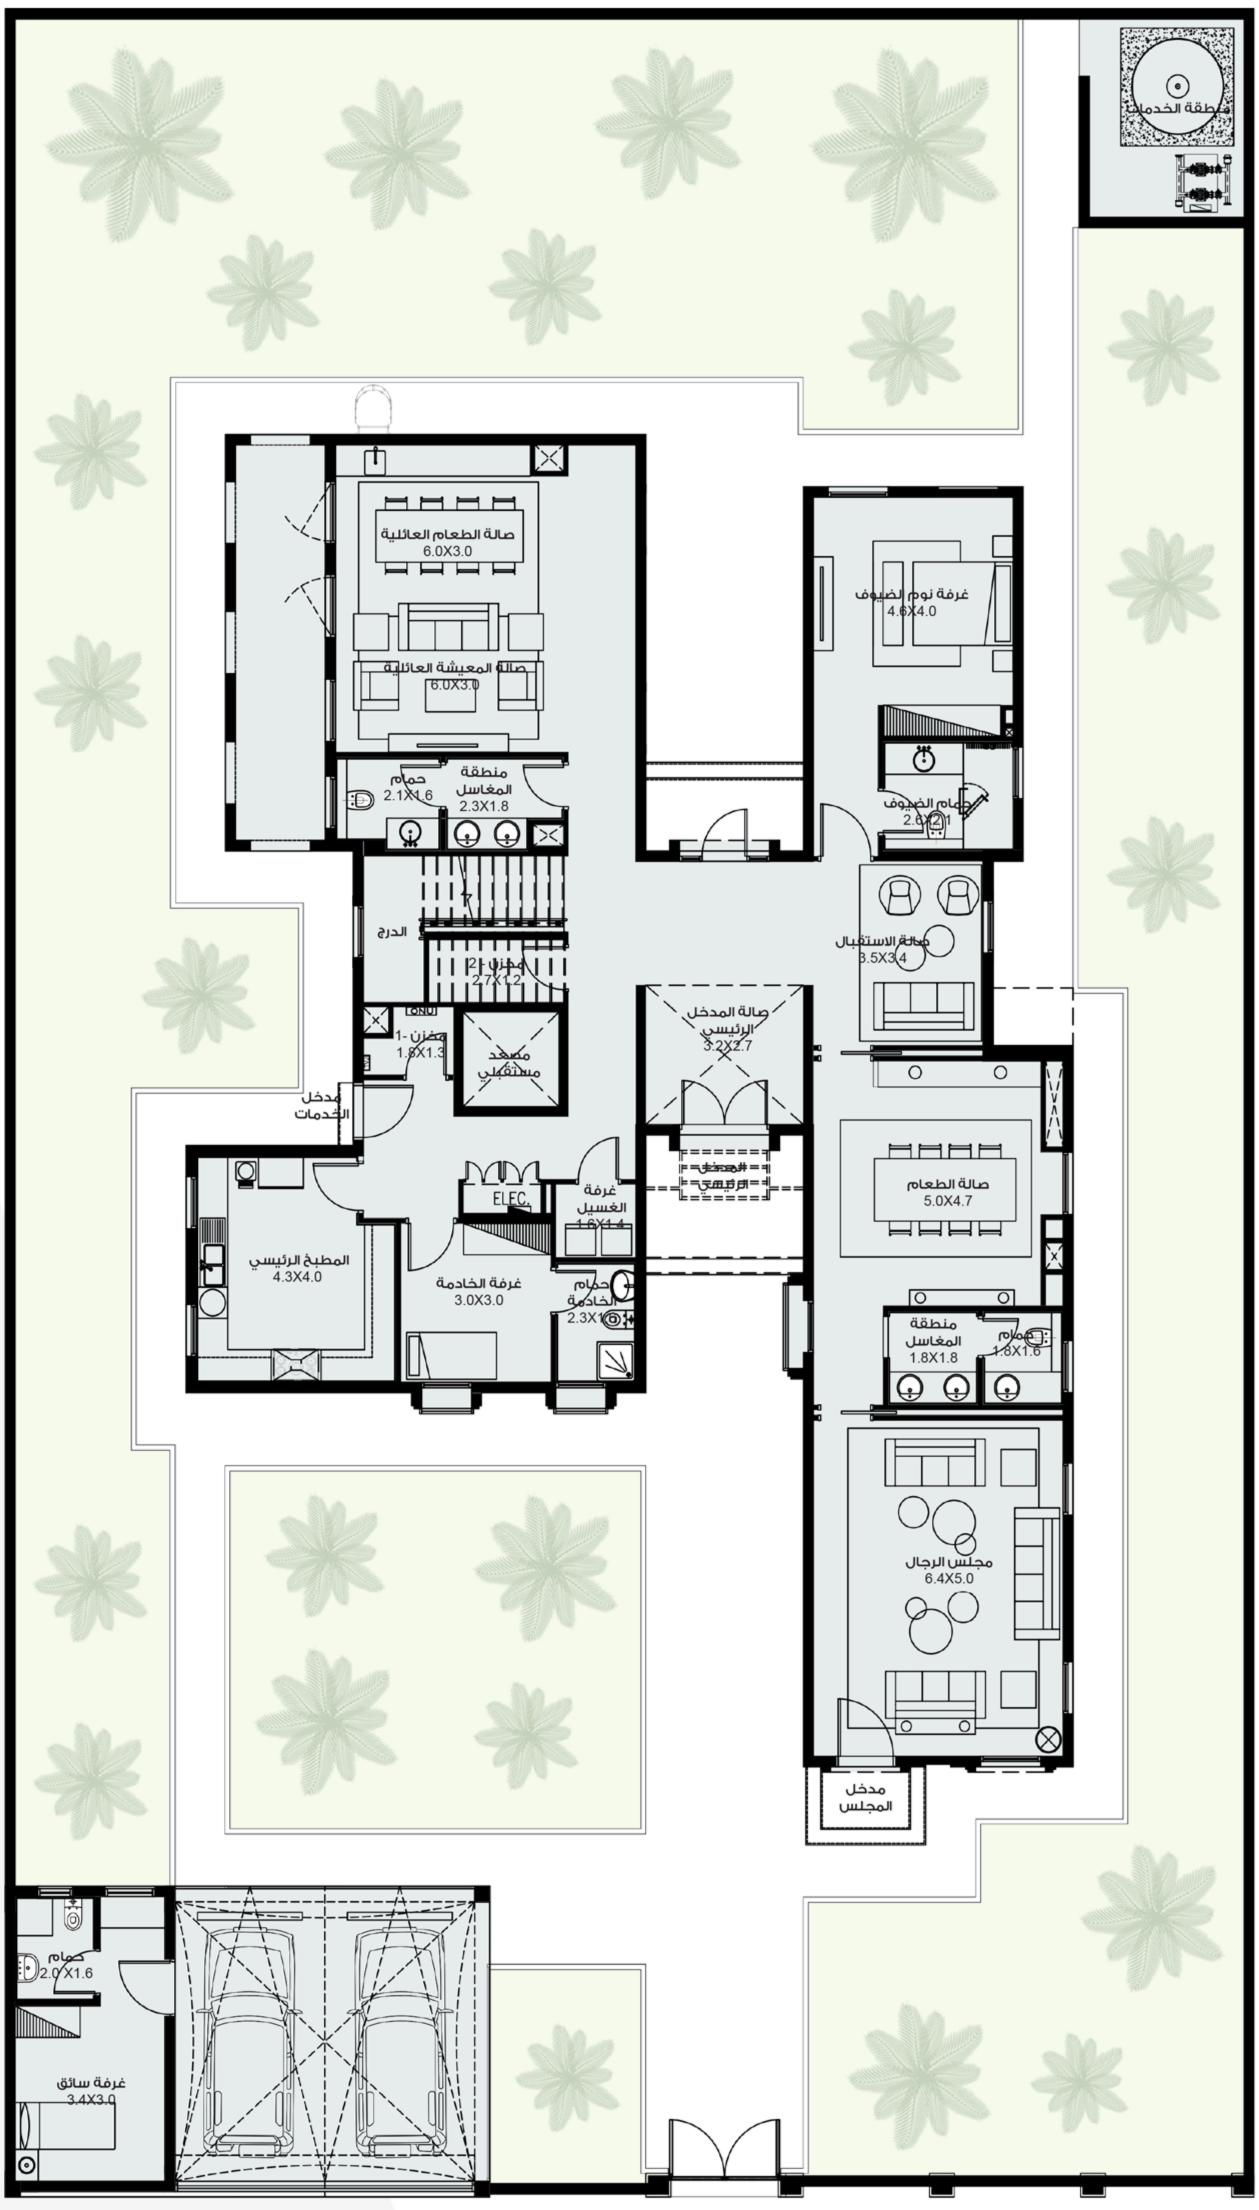

#### Dining Room

Parking Spaces

Ρ

**Future Expansion** of One Room

Maids Room

- TEYASEERAD

### **3D FLOOR PLAN GROUND FLOOR**