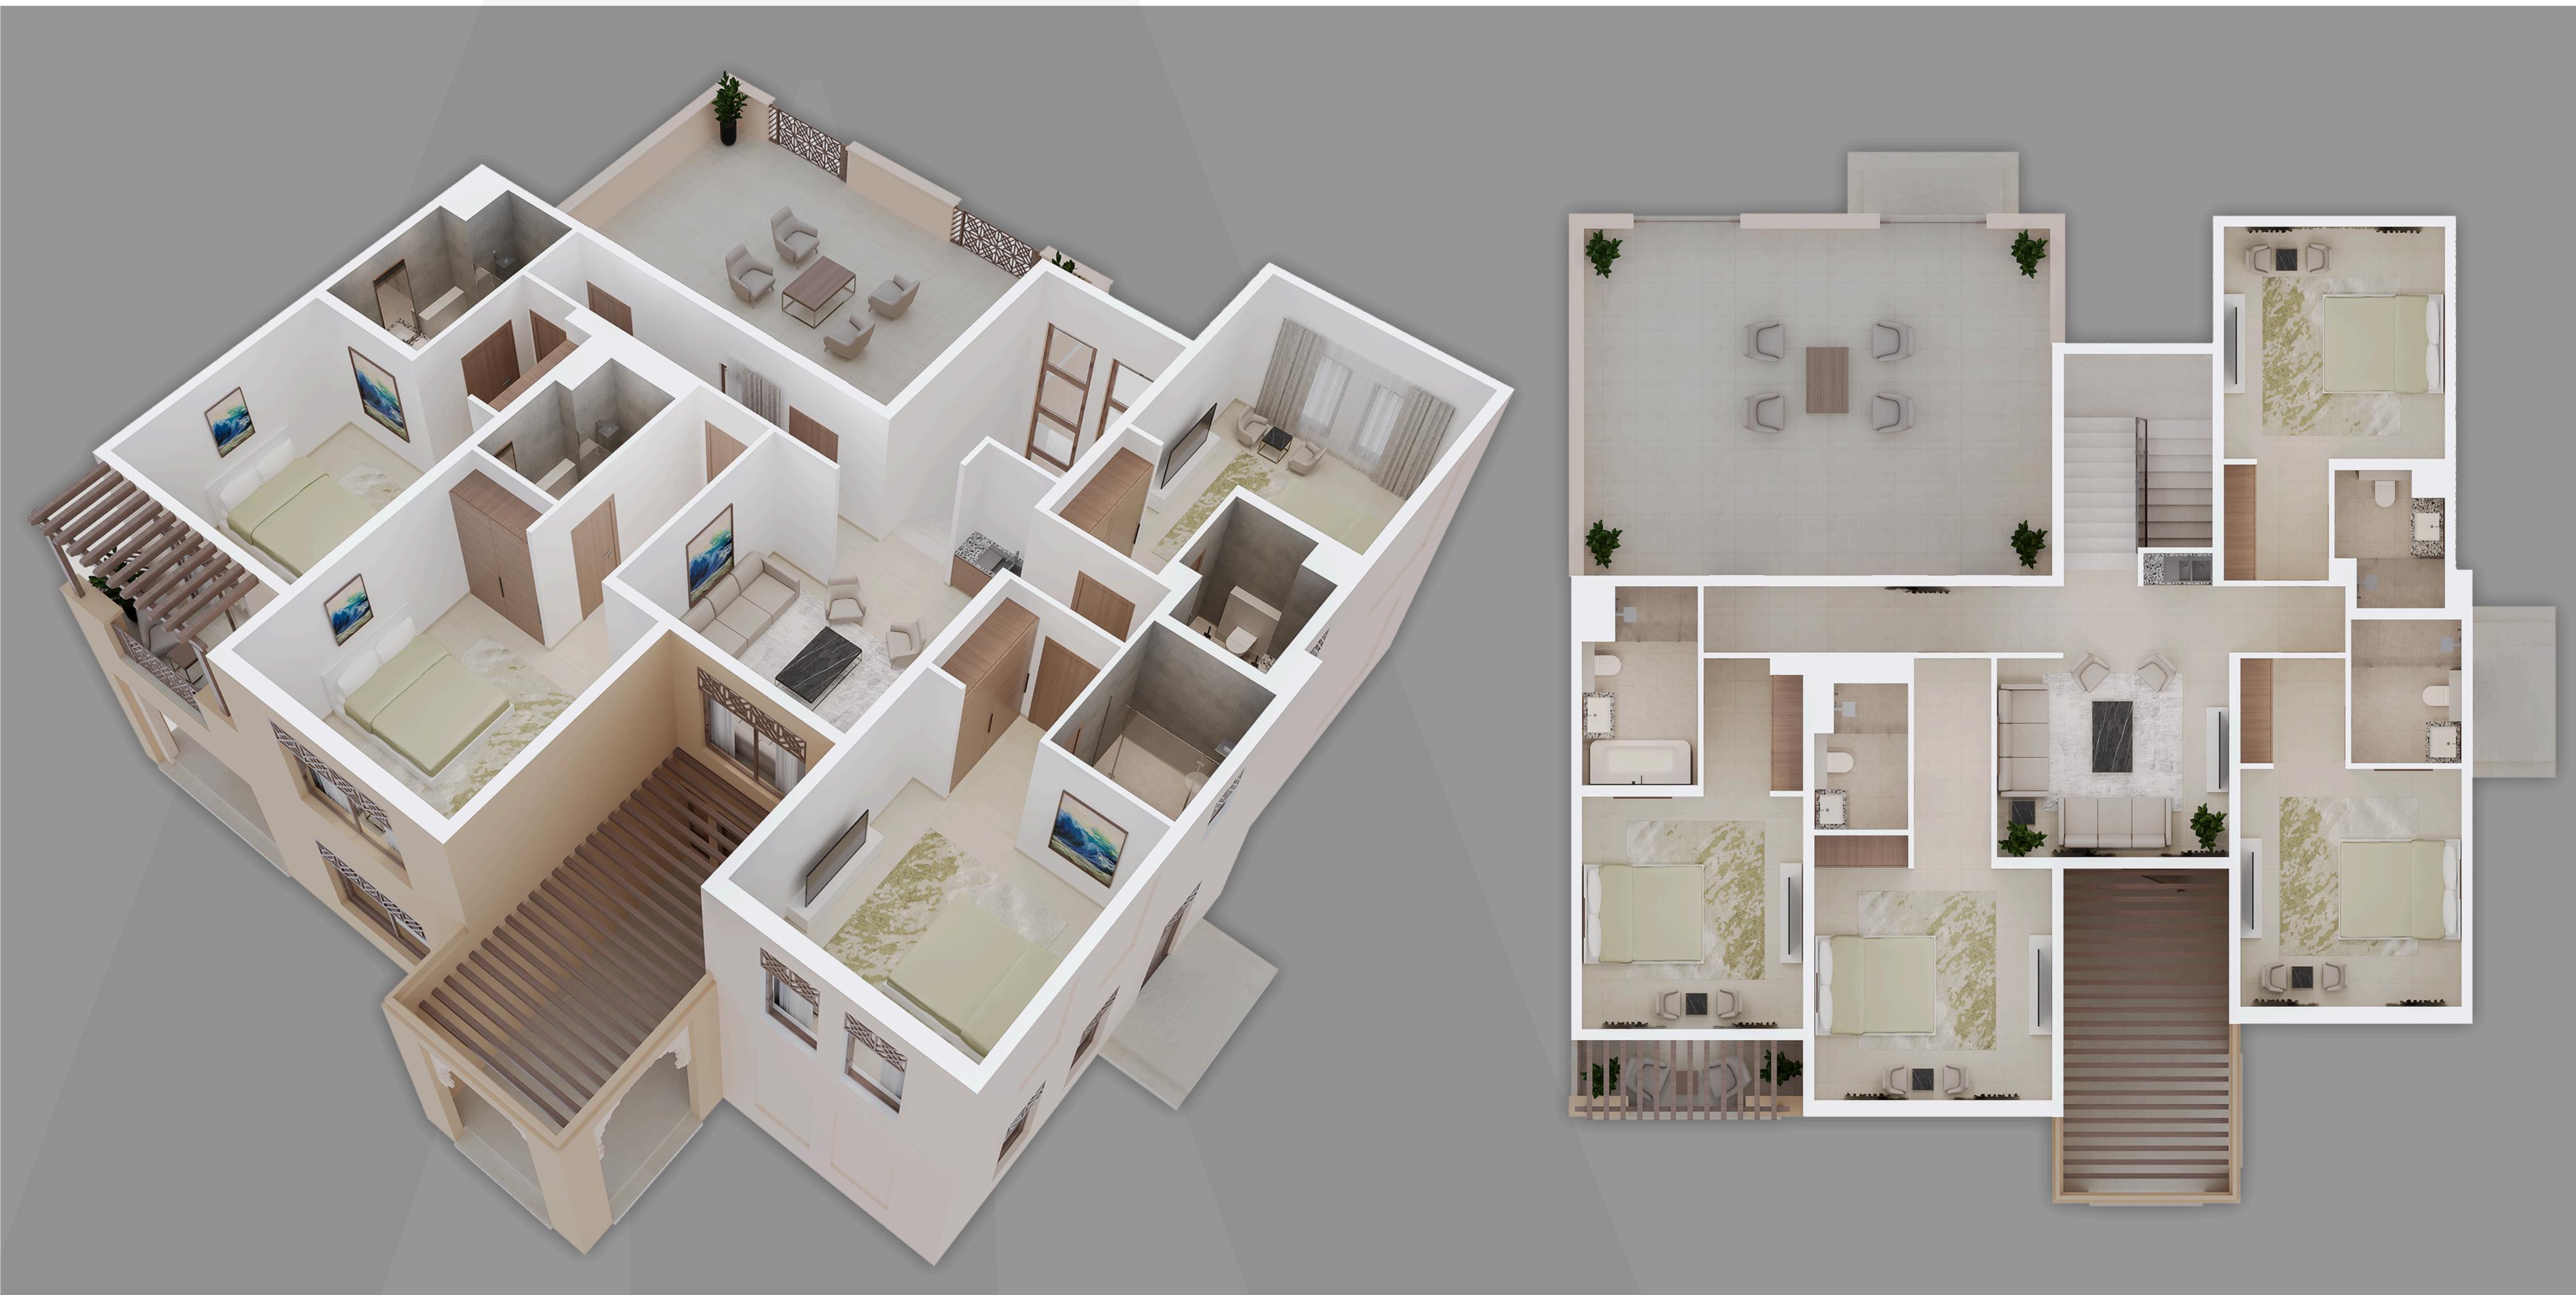

## 3D FLOOR PLAN FIRST FLOOR

✓ Total Area: 432 Msq

⚠ Designed for lands with a length of 42m and a width of 20m

**Future Expansion** 

of 2 Rooms

**Parking Spaces** 

**Living Room** 

**Maids Room** 

**Drivers Room** 

**Laundry Room** 

شرف**ة ٢** 8.5X6.3

غرفة نوم - 3 4.6X4.0

غرفة نوم رئيسية 5.1X4.1

غر**فة نوم - 1** 5.1X40

غرفة نوم - 2 5.2X4.0

صالة معيشة 4.4X3.1