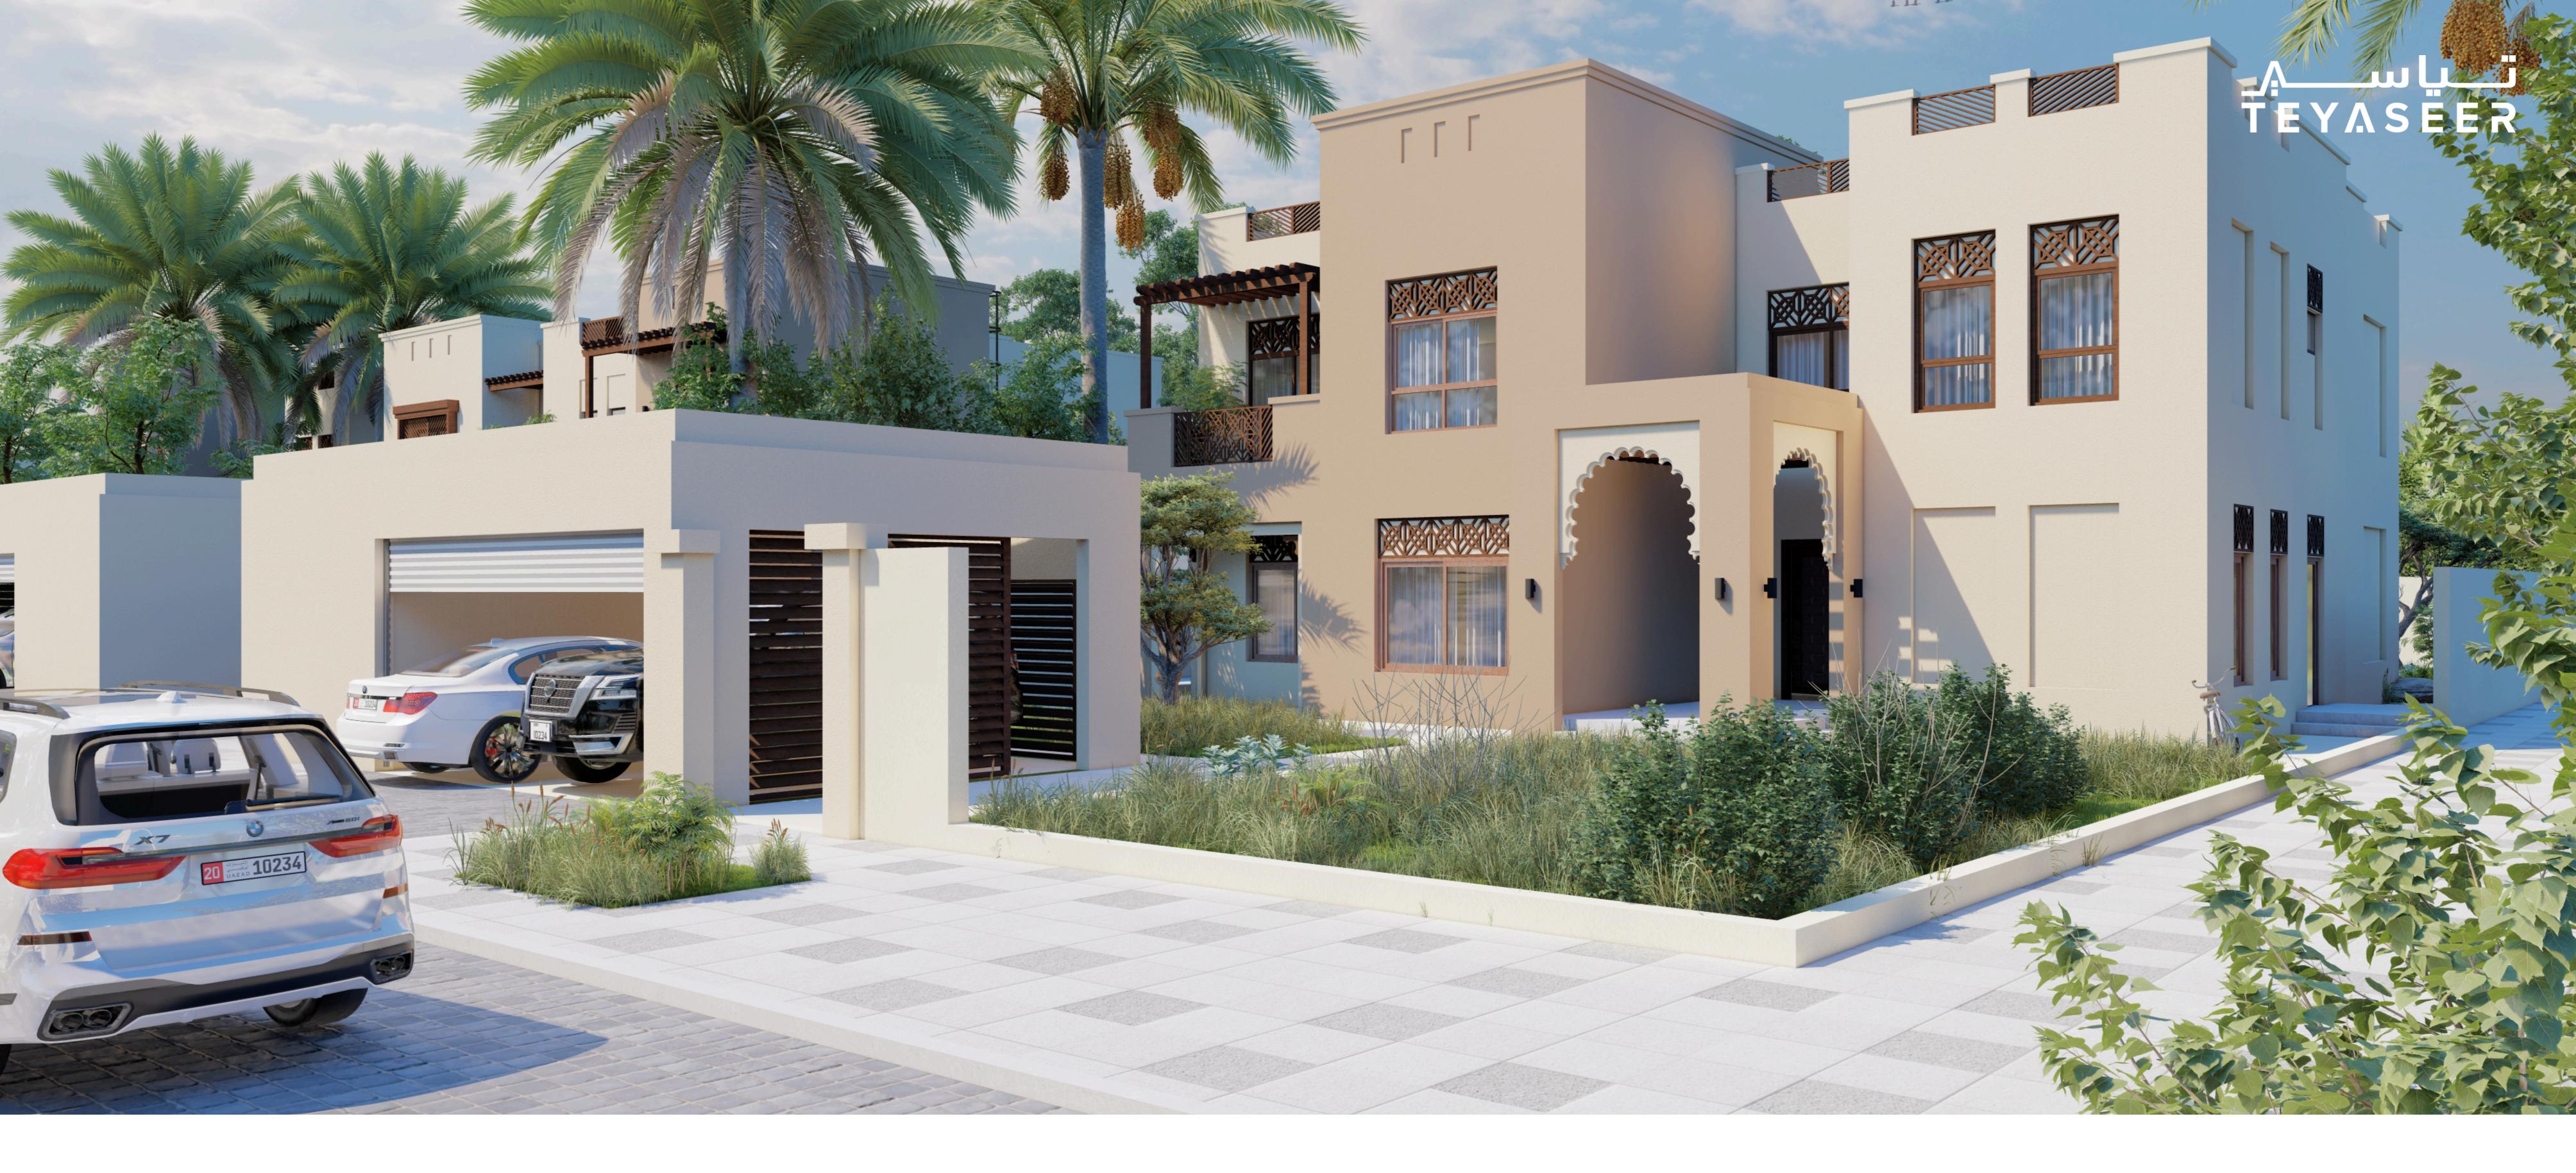

This home features an elegant traditional facade, including five bedrooms, with the possibility of adding one more room. This villa provides spacious areas for relaxation and an environment perfect for the comfort and happiness of your family. The modern design complements the beautiful natural surroundings in the luxurious residential area.

✓ Total Area: 432 Msq

⚠ Designed for lands with a length of 42m and a width of 20m

**Future Expansion** 

of 2 Rooms

**Parking Spaces** 

**Living Room** 

**Maids Room** 

**Drivers Room** 