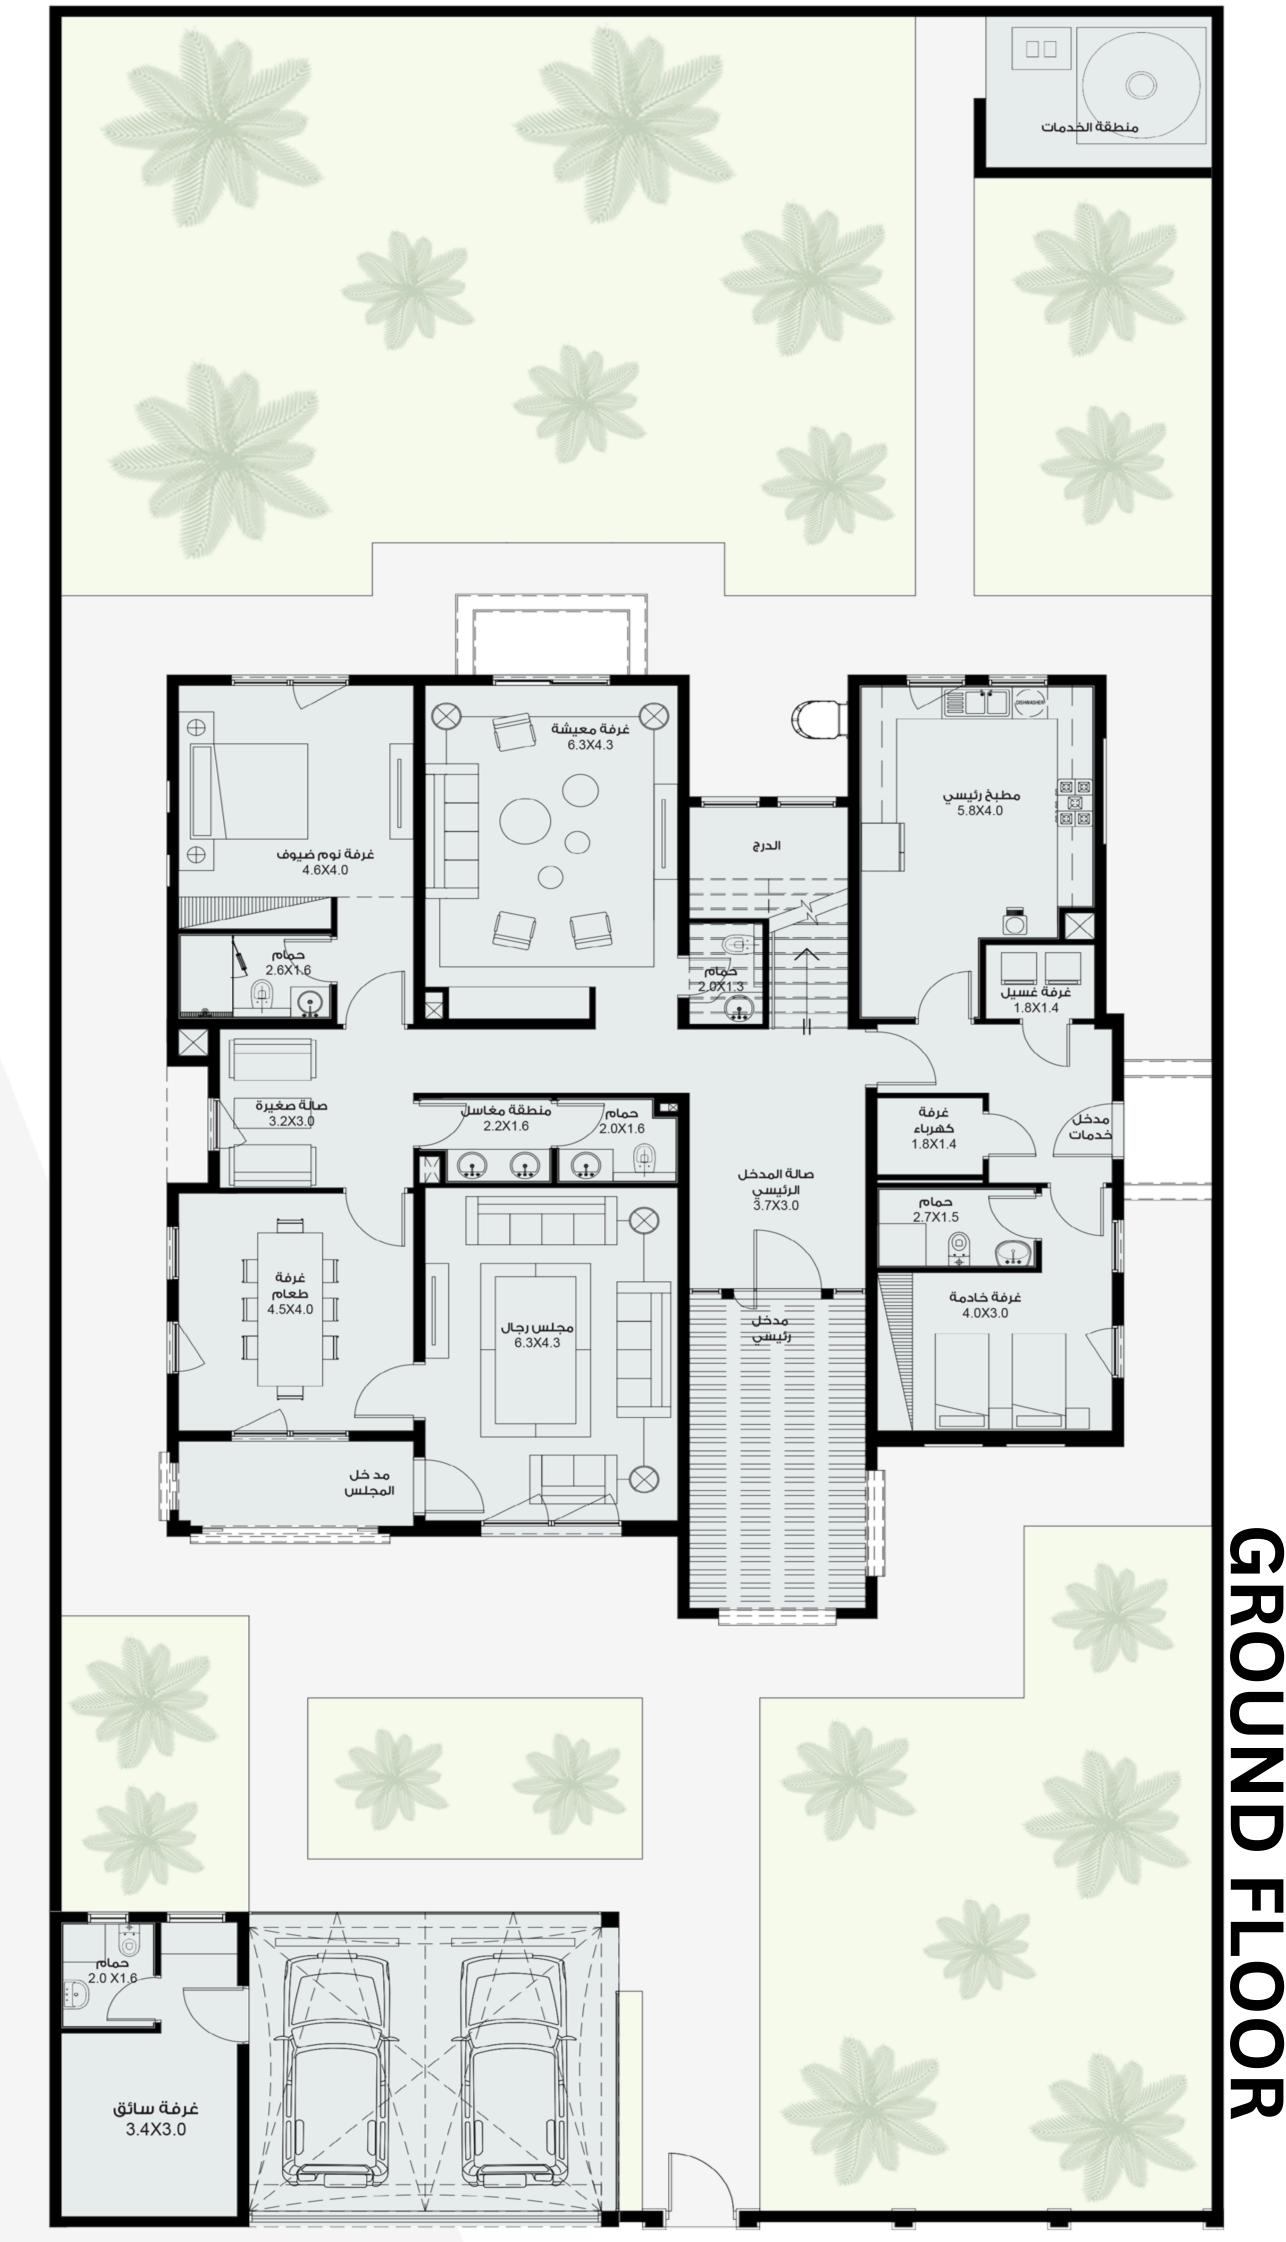

## 3D FLOOR PLAN GROUND FLOOR

**Laundry Room** 

شرف**ة ٢** 8.5X6.3

غرفة نوم - 3 4.6X4.0

غرفة نوم رئيسية 5.1X4.1

غر**فة نوم - 1** 5.1X40

غرفة نوم - 2 5.2X4.0

صالة معيشة 4.4X3.1