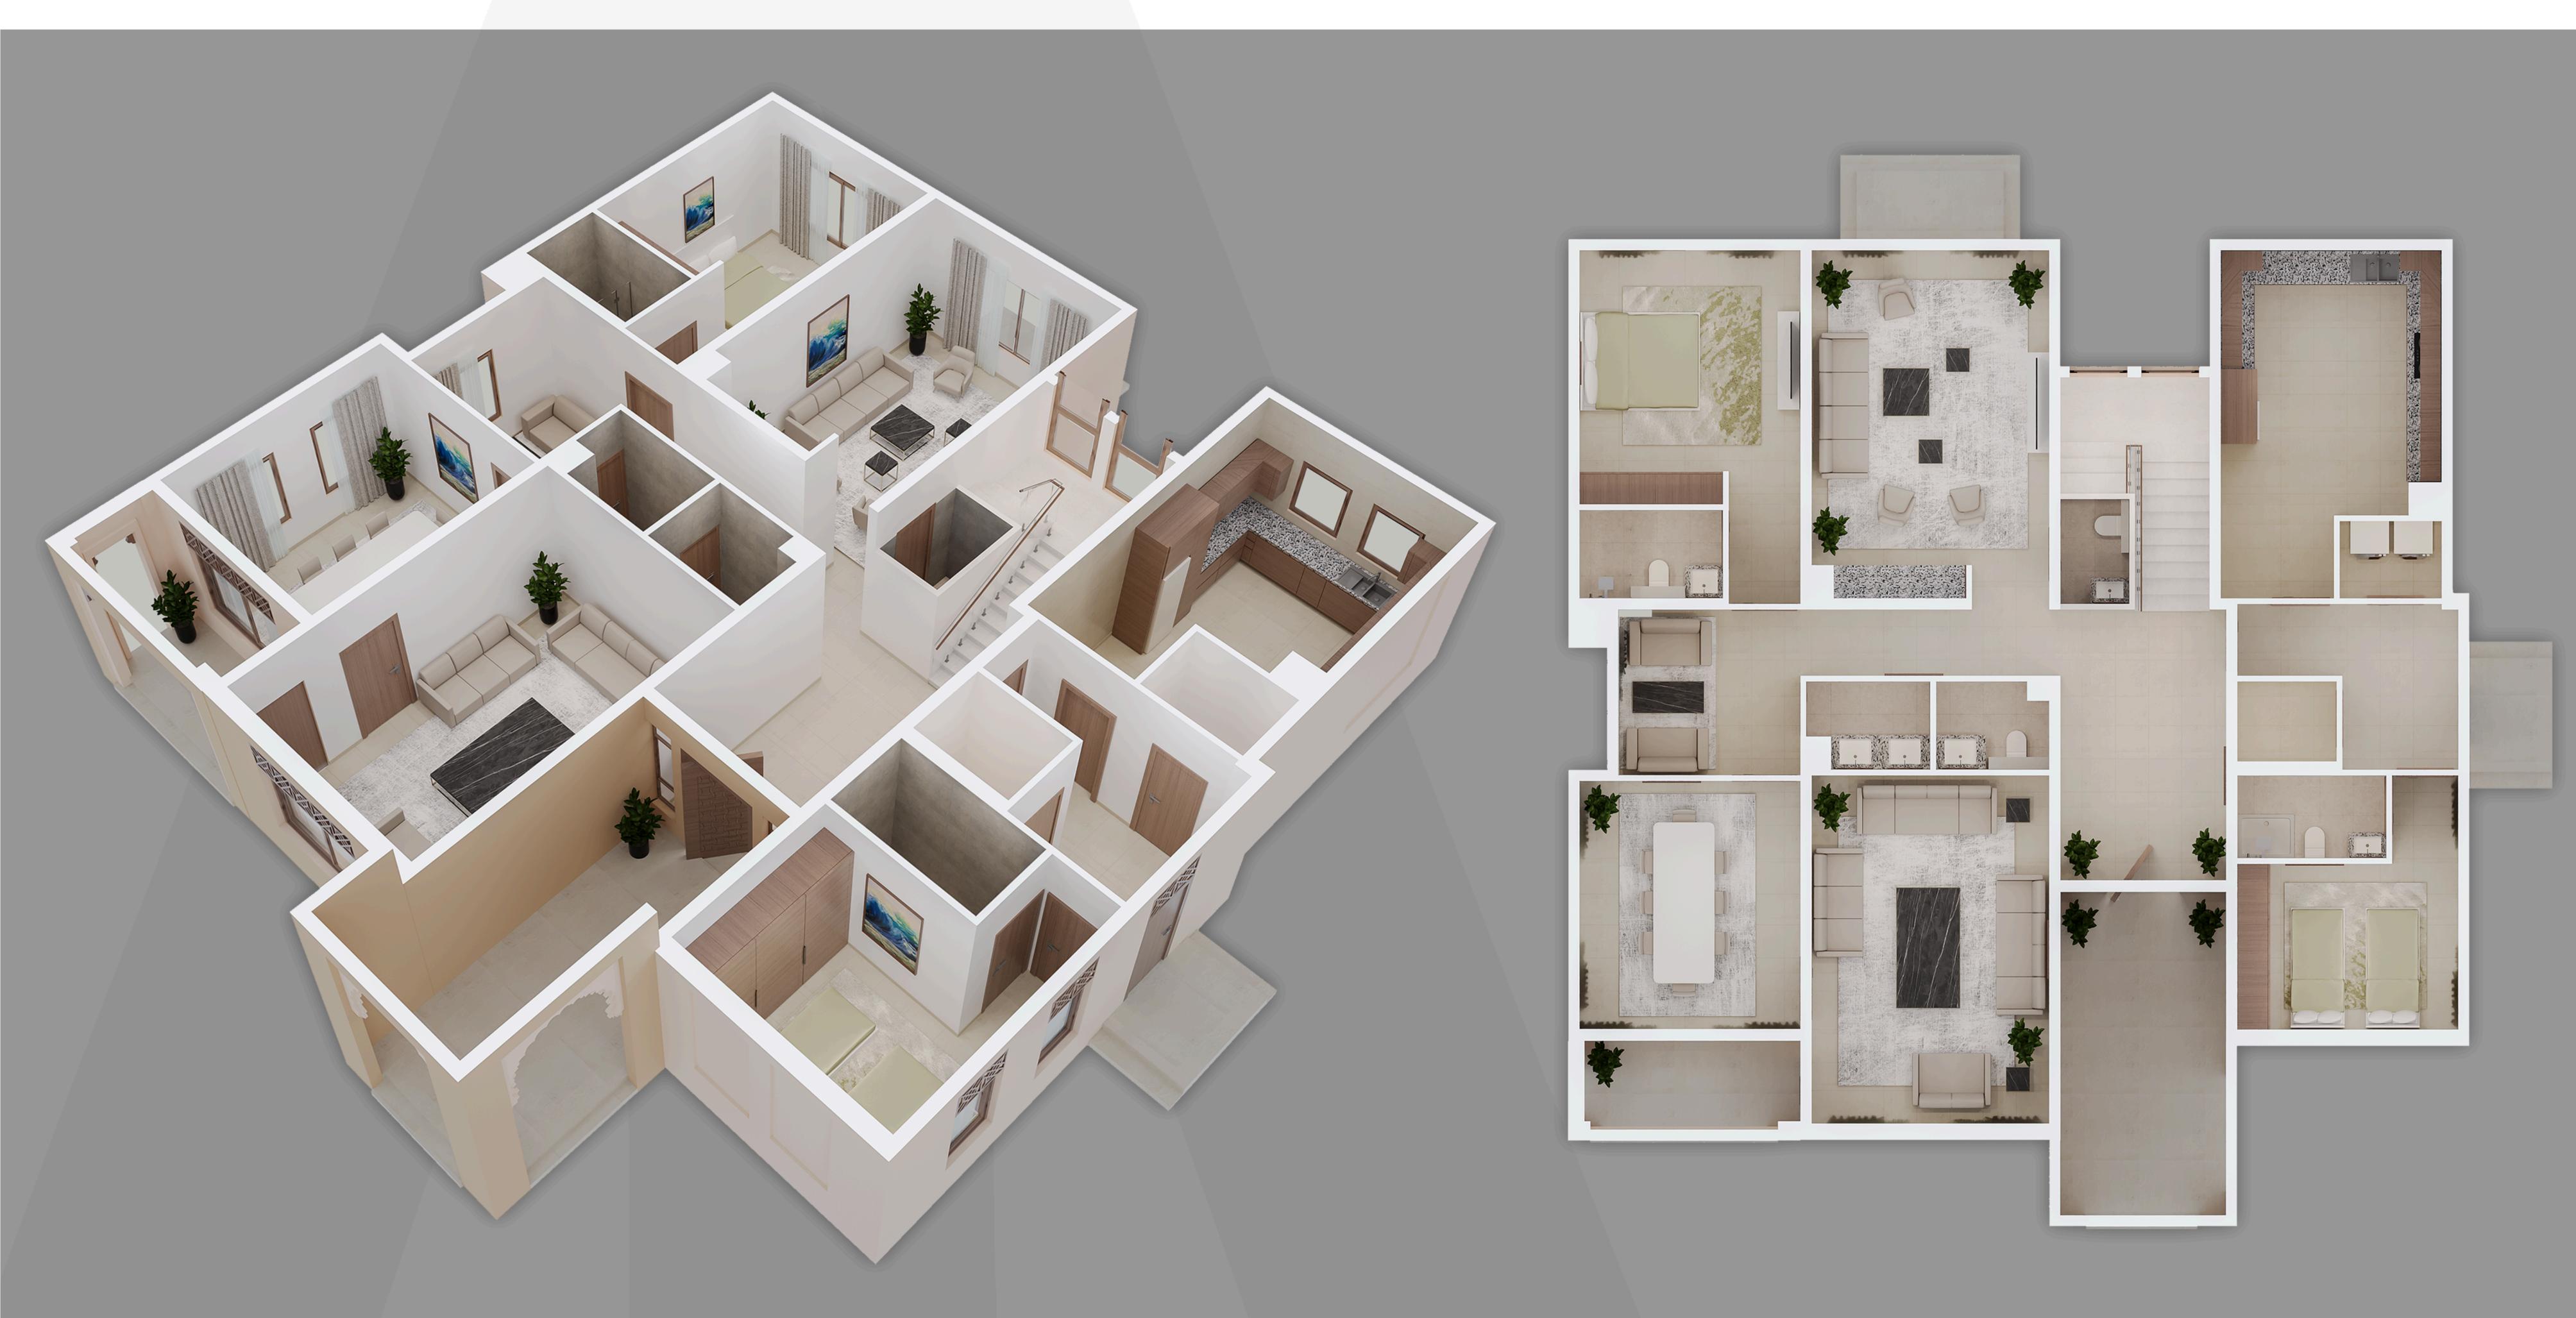

## 3D FLOOR PLAN GROUND FLOOR

✓ Total Area: 432 Msq

⚠ Designed for lands with a length of 42m and a width of 20m

**Future Expansion** 

of 2 Rooms

**Parking Spaces** 

**Living Room** 

**Maids Room** 

**Drivers Room** 

**Laundry Room** 

شرف**ة ٢** 8.5X6.3

غرفة نوم - 3 4.6X4.0

غرفة نوم رئيسية 5.1X4.1

غر**فة نوم - 1** 5.1X40

غرفة نوم - 2 5.2X4.0

صالة معيشة 4.4X3.1