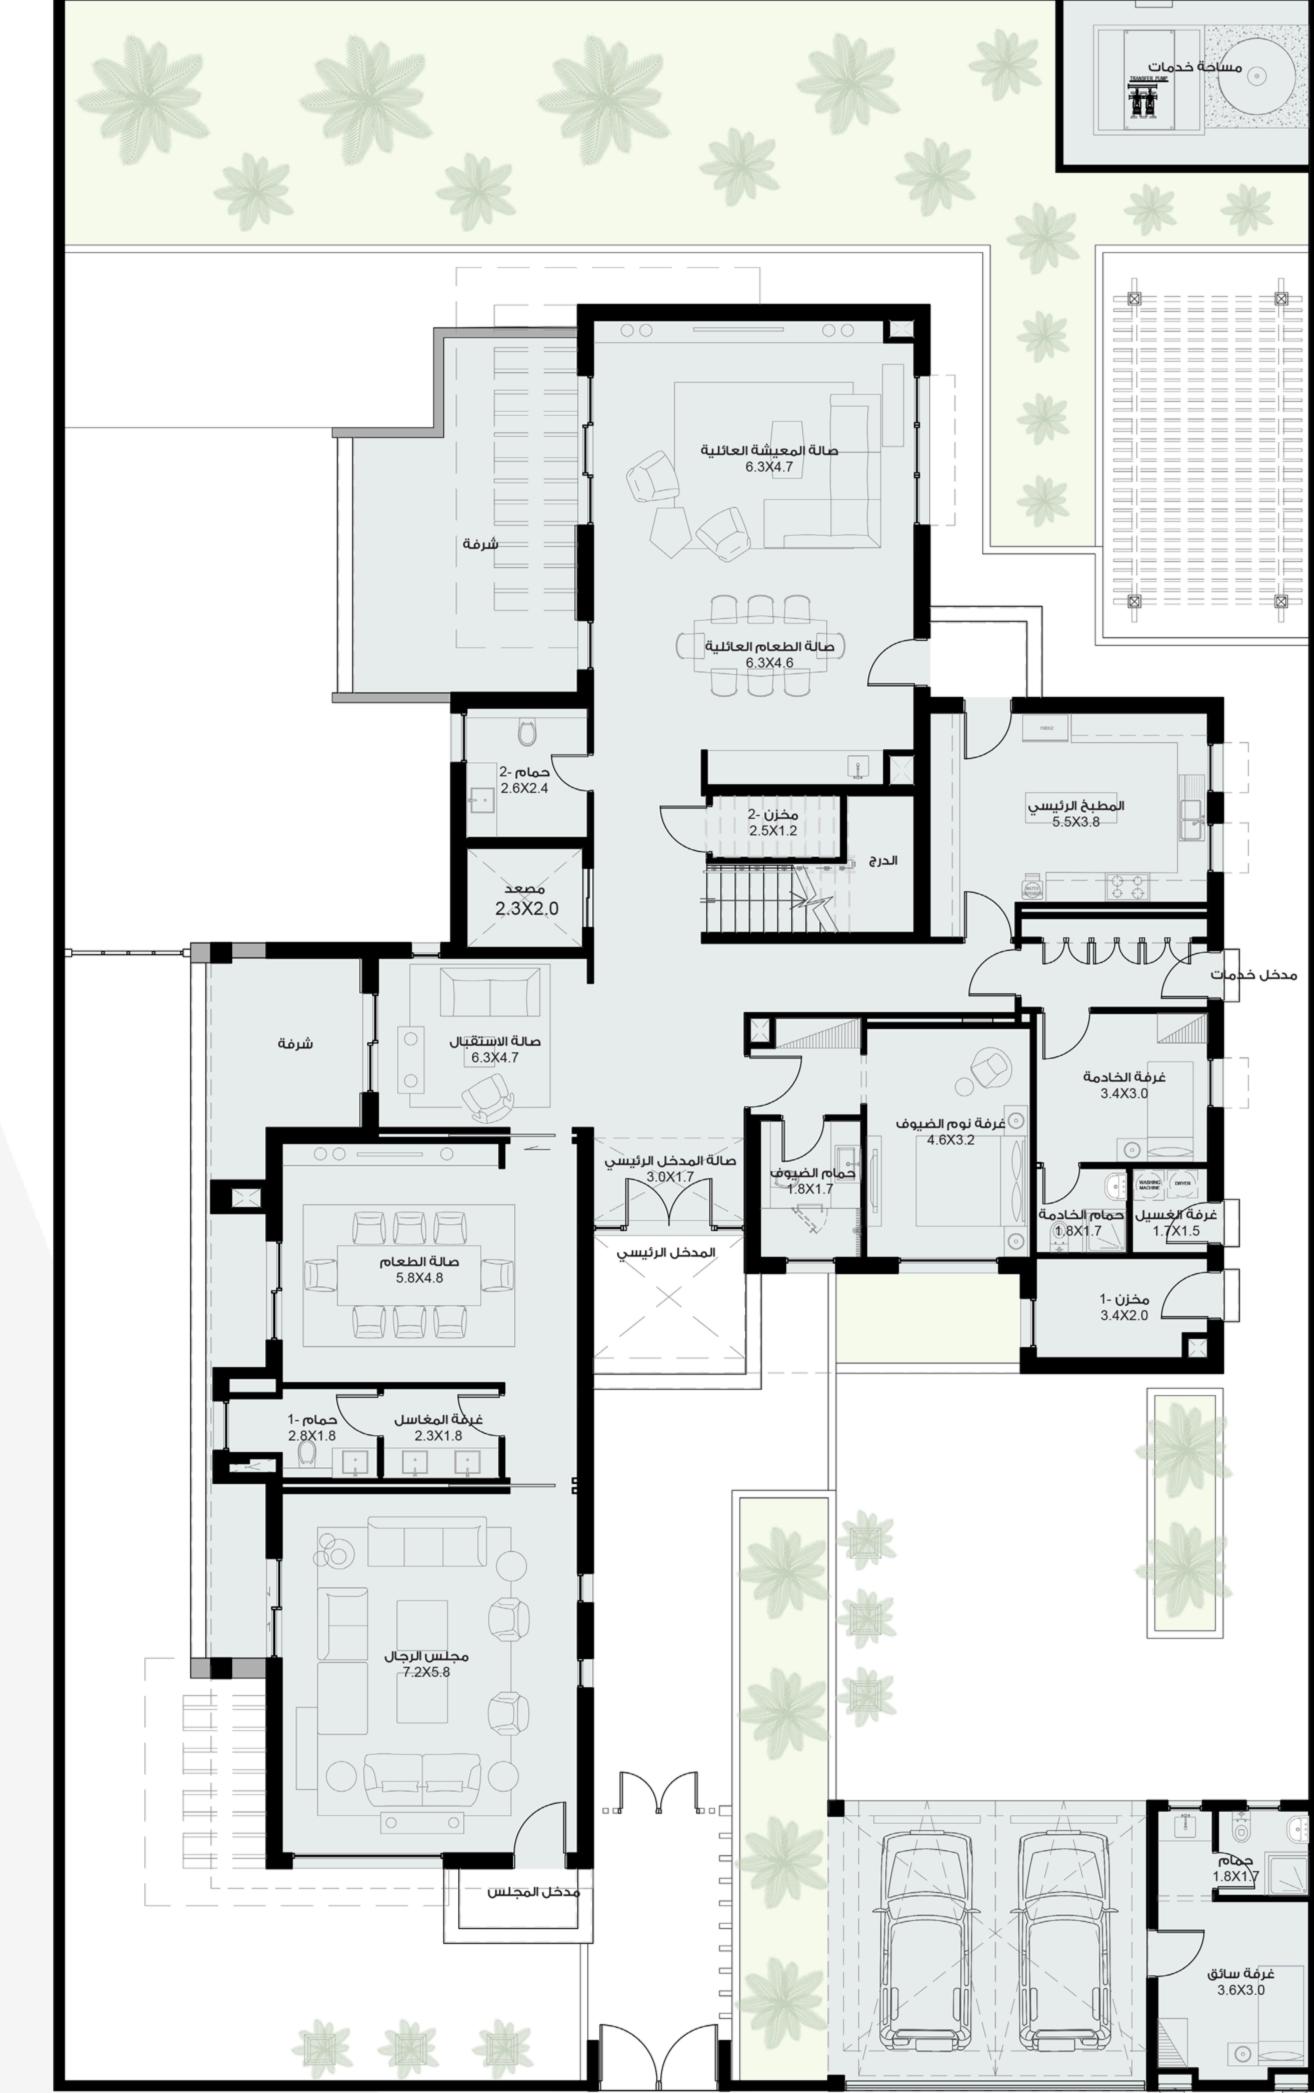

Storage Space

**Living Room** 

**Elevator Space** 

**Dining Room** 

**Parking Spaces** 

**Future Expansion** 

of 3 Rooms

Majlis

**Maids Room** 

4 Bedrooms

**Drivers Room** 

**Laundry Room** 

- TEYASEERAD

✓ Total Area: 659.6 Msq

**◎ f ⊗ i**n

FIRST FLOOR

## GROUND FLOOR