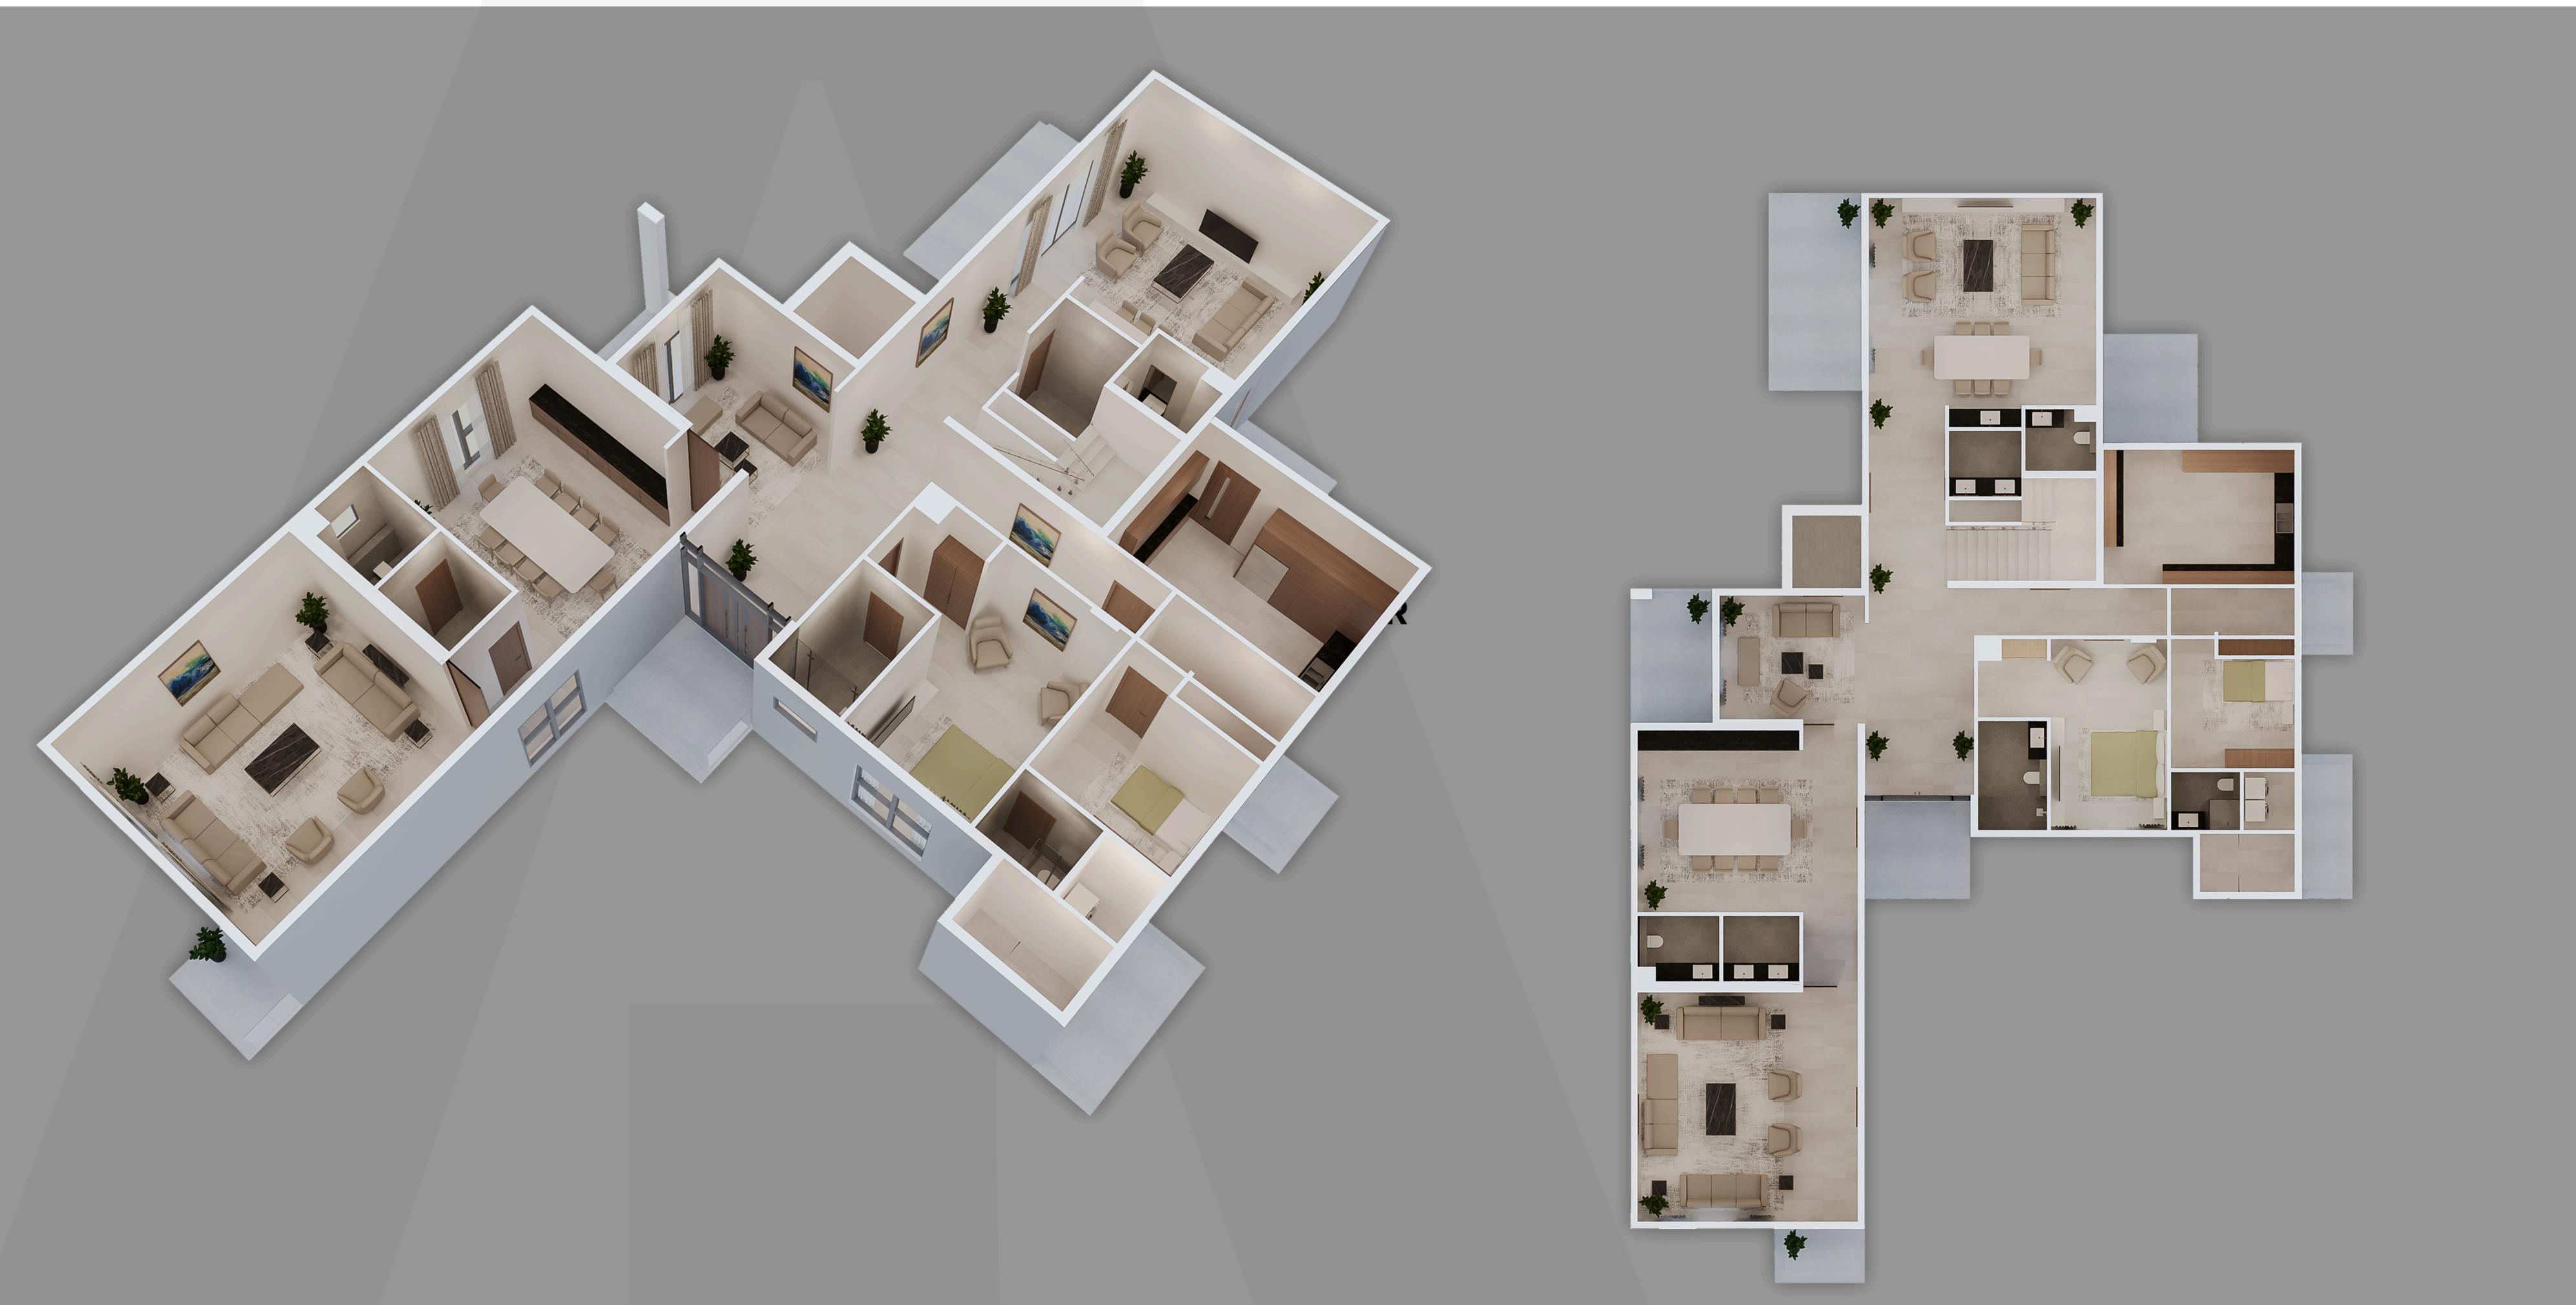

A modern-style house that features a blend of wooden panels and white stone, embodying contemporary elegance in its design. The interior spaces are tailored to meet the needs of a family, with flexible design options. The house consists of four bedrooms, with the possibility of adding three more rooms. This house, with its twostory layout, is an ideal choice for the modern family.

Storage Space

**Living Room** 

**Elevator Space** 

**Dining Room** 

**Parking Spaces** 

**Future Expansion** 

of 3 Rooms

Majlis

**Maids Room** 

4 Bedrooms

**Drivers Room** 

**Laundry Room** 

- TEYASEERAD

✓ Total Area: 659.6 Msq

**◎ f ⊗ i**n

FIRST FLOOR

## GROUND FLOOR

## 3D FLOOR PLAN GROUND FLOOR