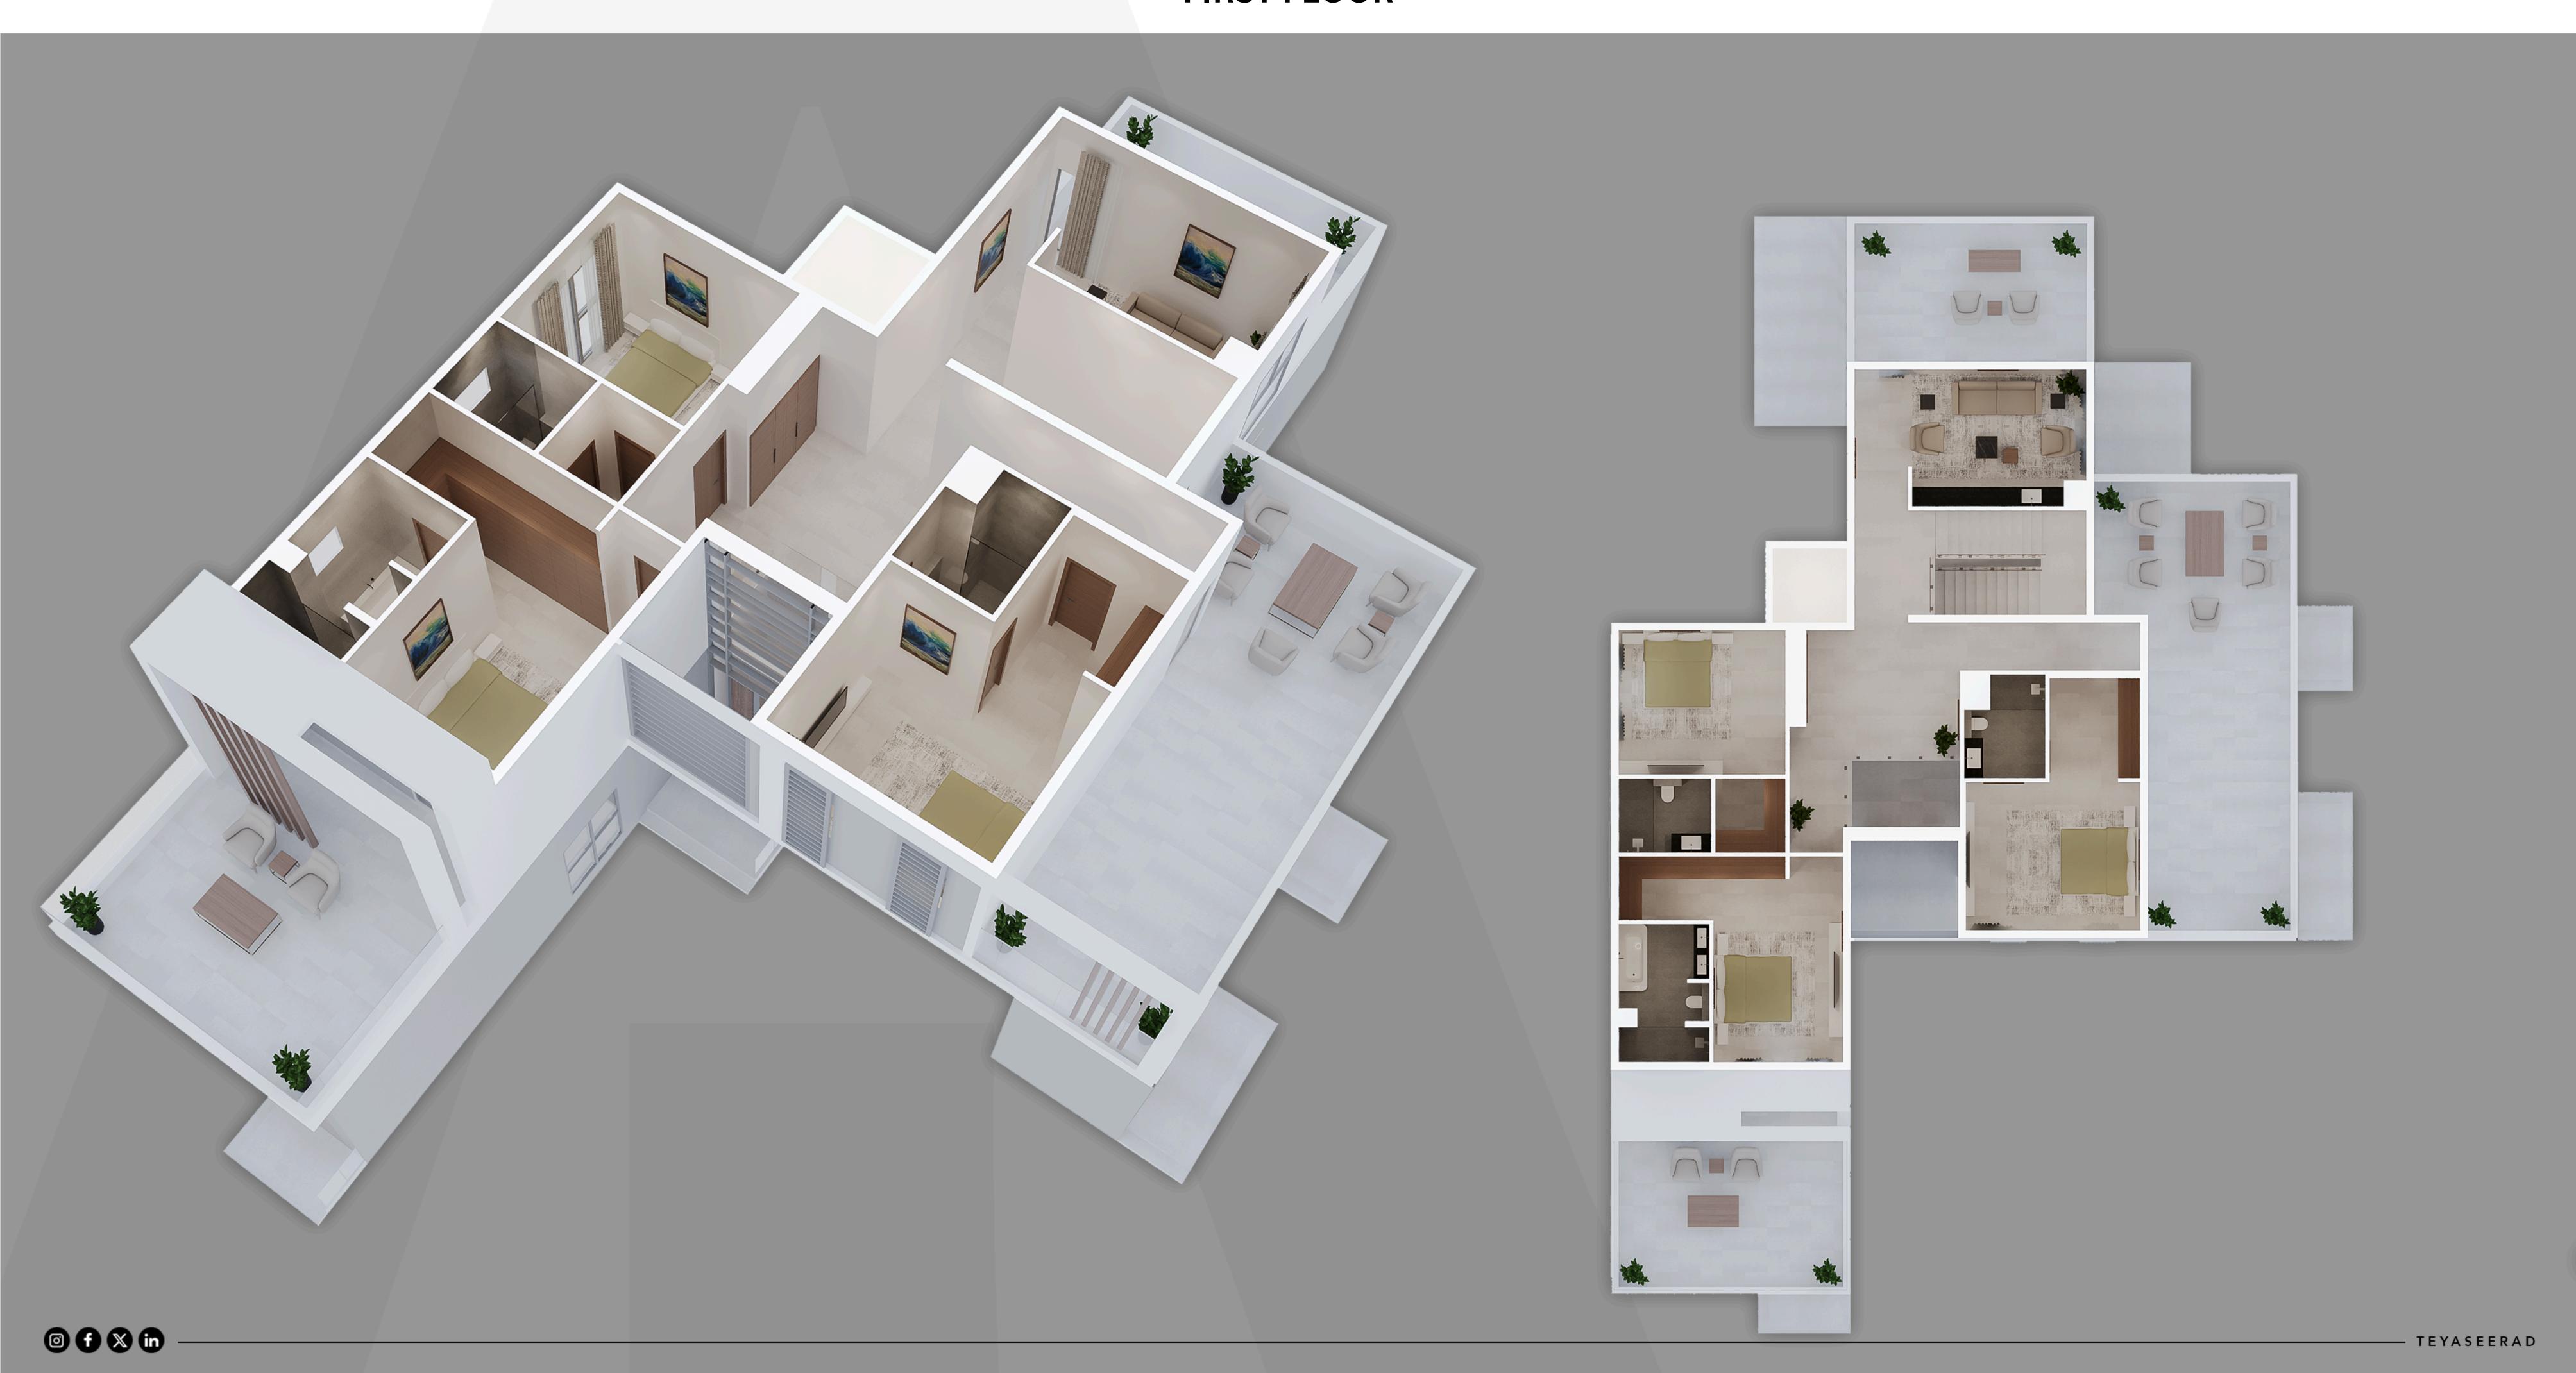

**Maids Room** 

4 Bedrooms

**Drivers Room** 

**Laundry Room** 

- TEYASEERAD

✓ Total Area: 659.6 Msq

**◎ f ⊗ i**n

FIRST FLOOR

مععد 2.3X2.0

4.8X4.5

دمام -2 <sup>۱</sup> 2.9X2.8

غر<mark>فة الملابس</mark> 3.2X1.8

حمام رئيسي 3.7X2.6

TITIL.

شرفة غرفة النوم الرئيسية 6.9X4.3

غر**فة ملابس** -2 2.4X2.0

غرفة النوم الرئيسية 6.4X4.2 شرفة -1 توسعة مستقبلية 12.9X4.2

حمام -1 2.8X1.8

مفتوح للأسفل

غرفة ملابس -1 2.8X1.8

غرفة نوم -1 4.3X3.9

## 3D FLOOR PLAN FIRST FLOOR