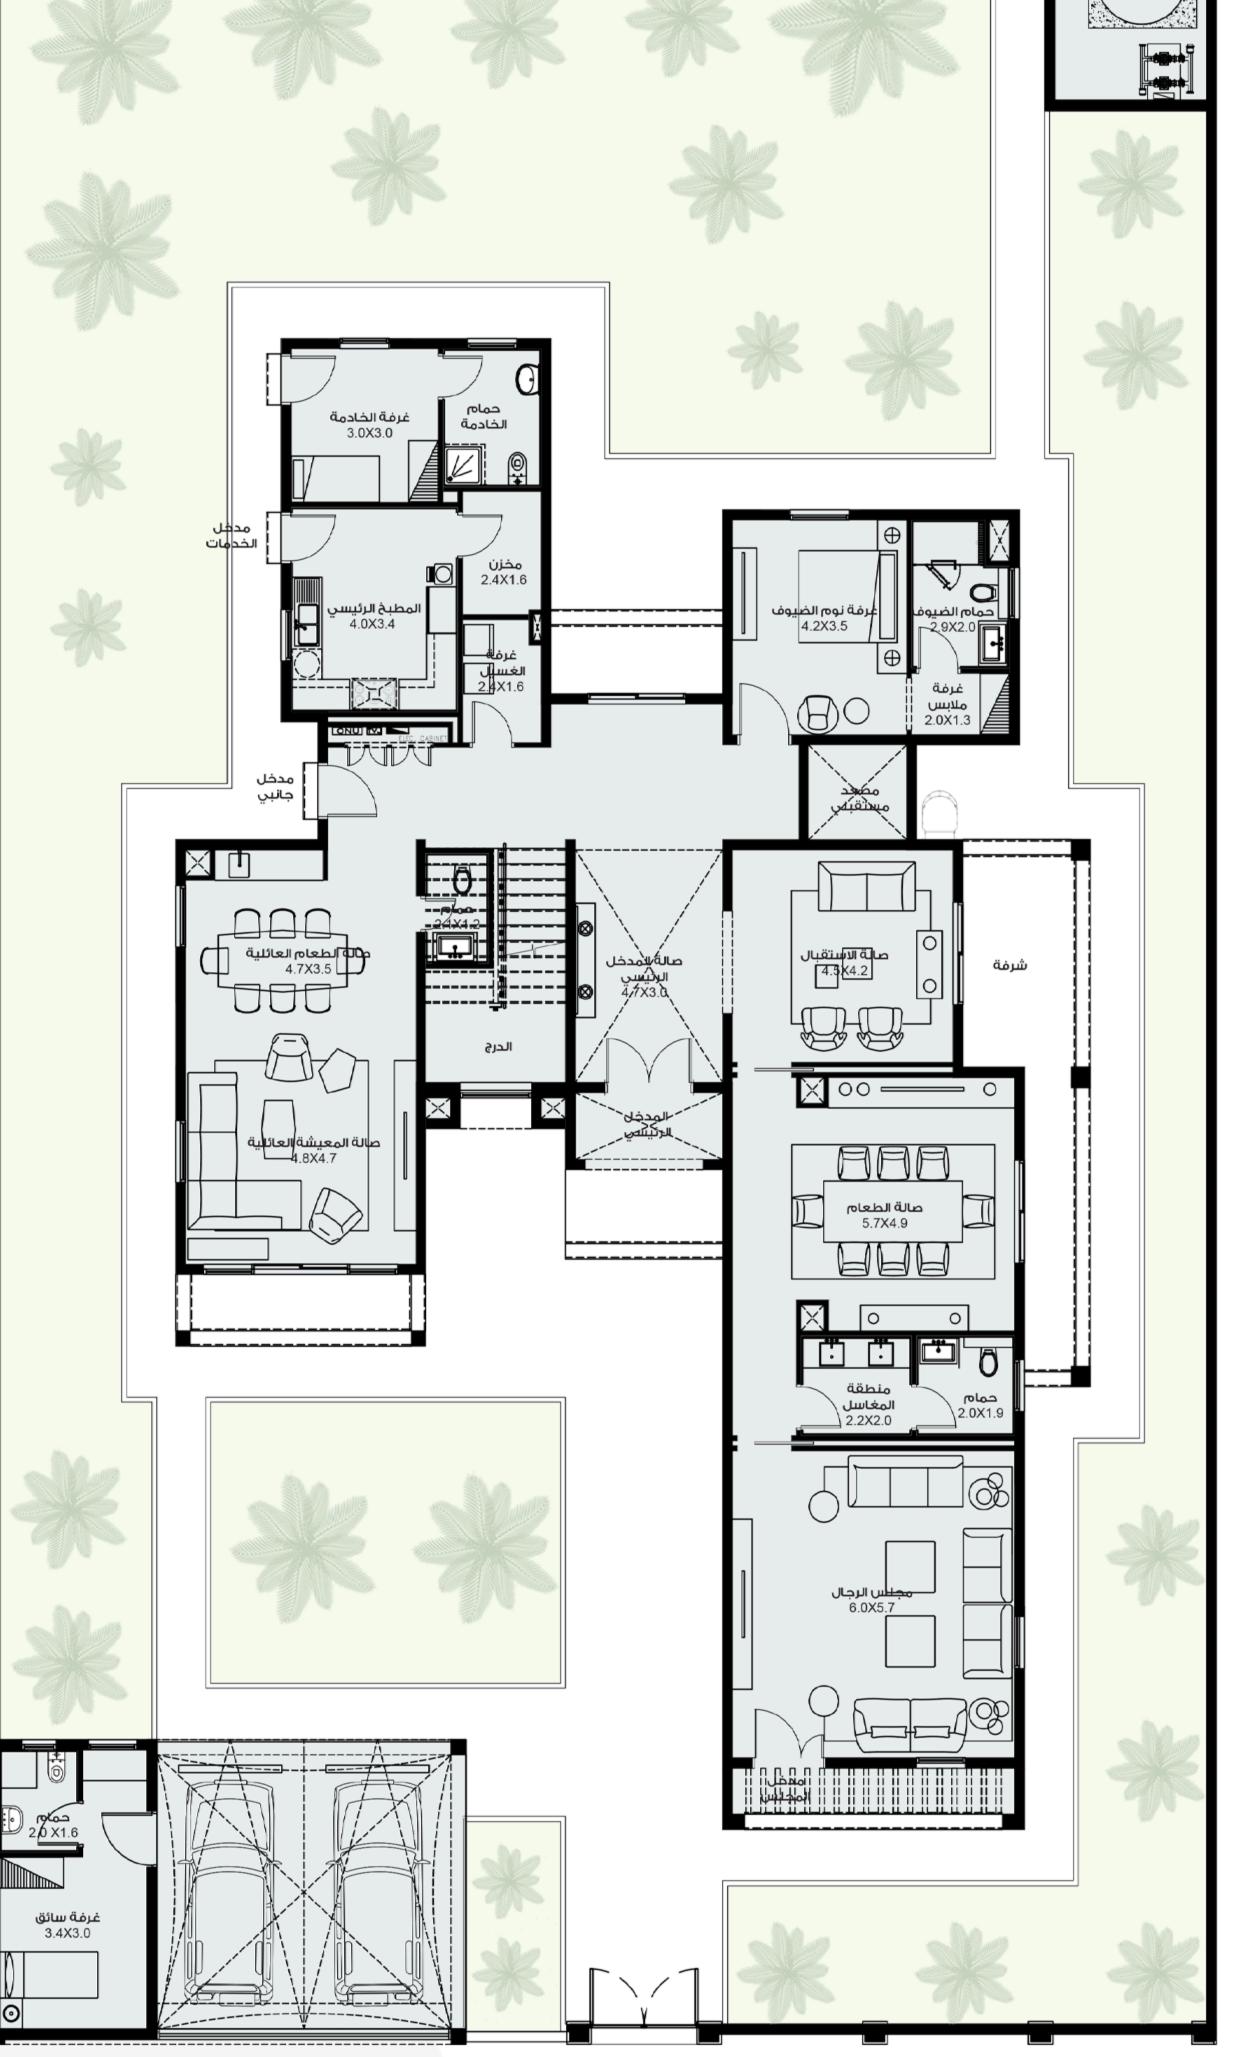

✓ Total Area: 498. 95 Msq

of 3 Rooms

Majlis

Storage Space

**Dining Room** 

Future Expansion Maids Room Drive

**Drivers Room** 

**Laundry Room** 