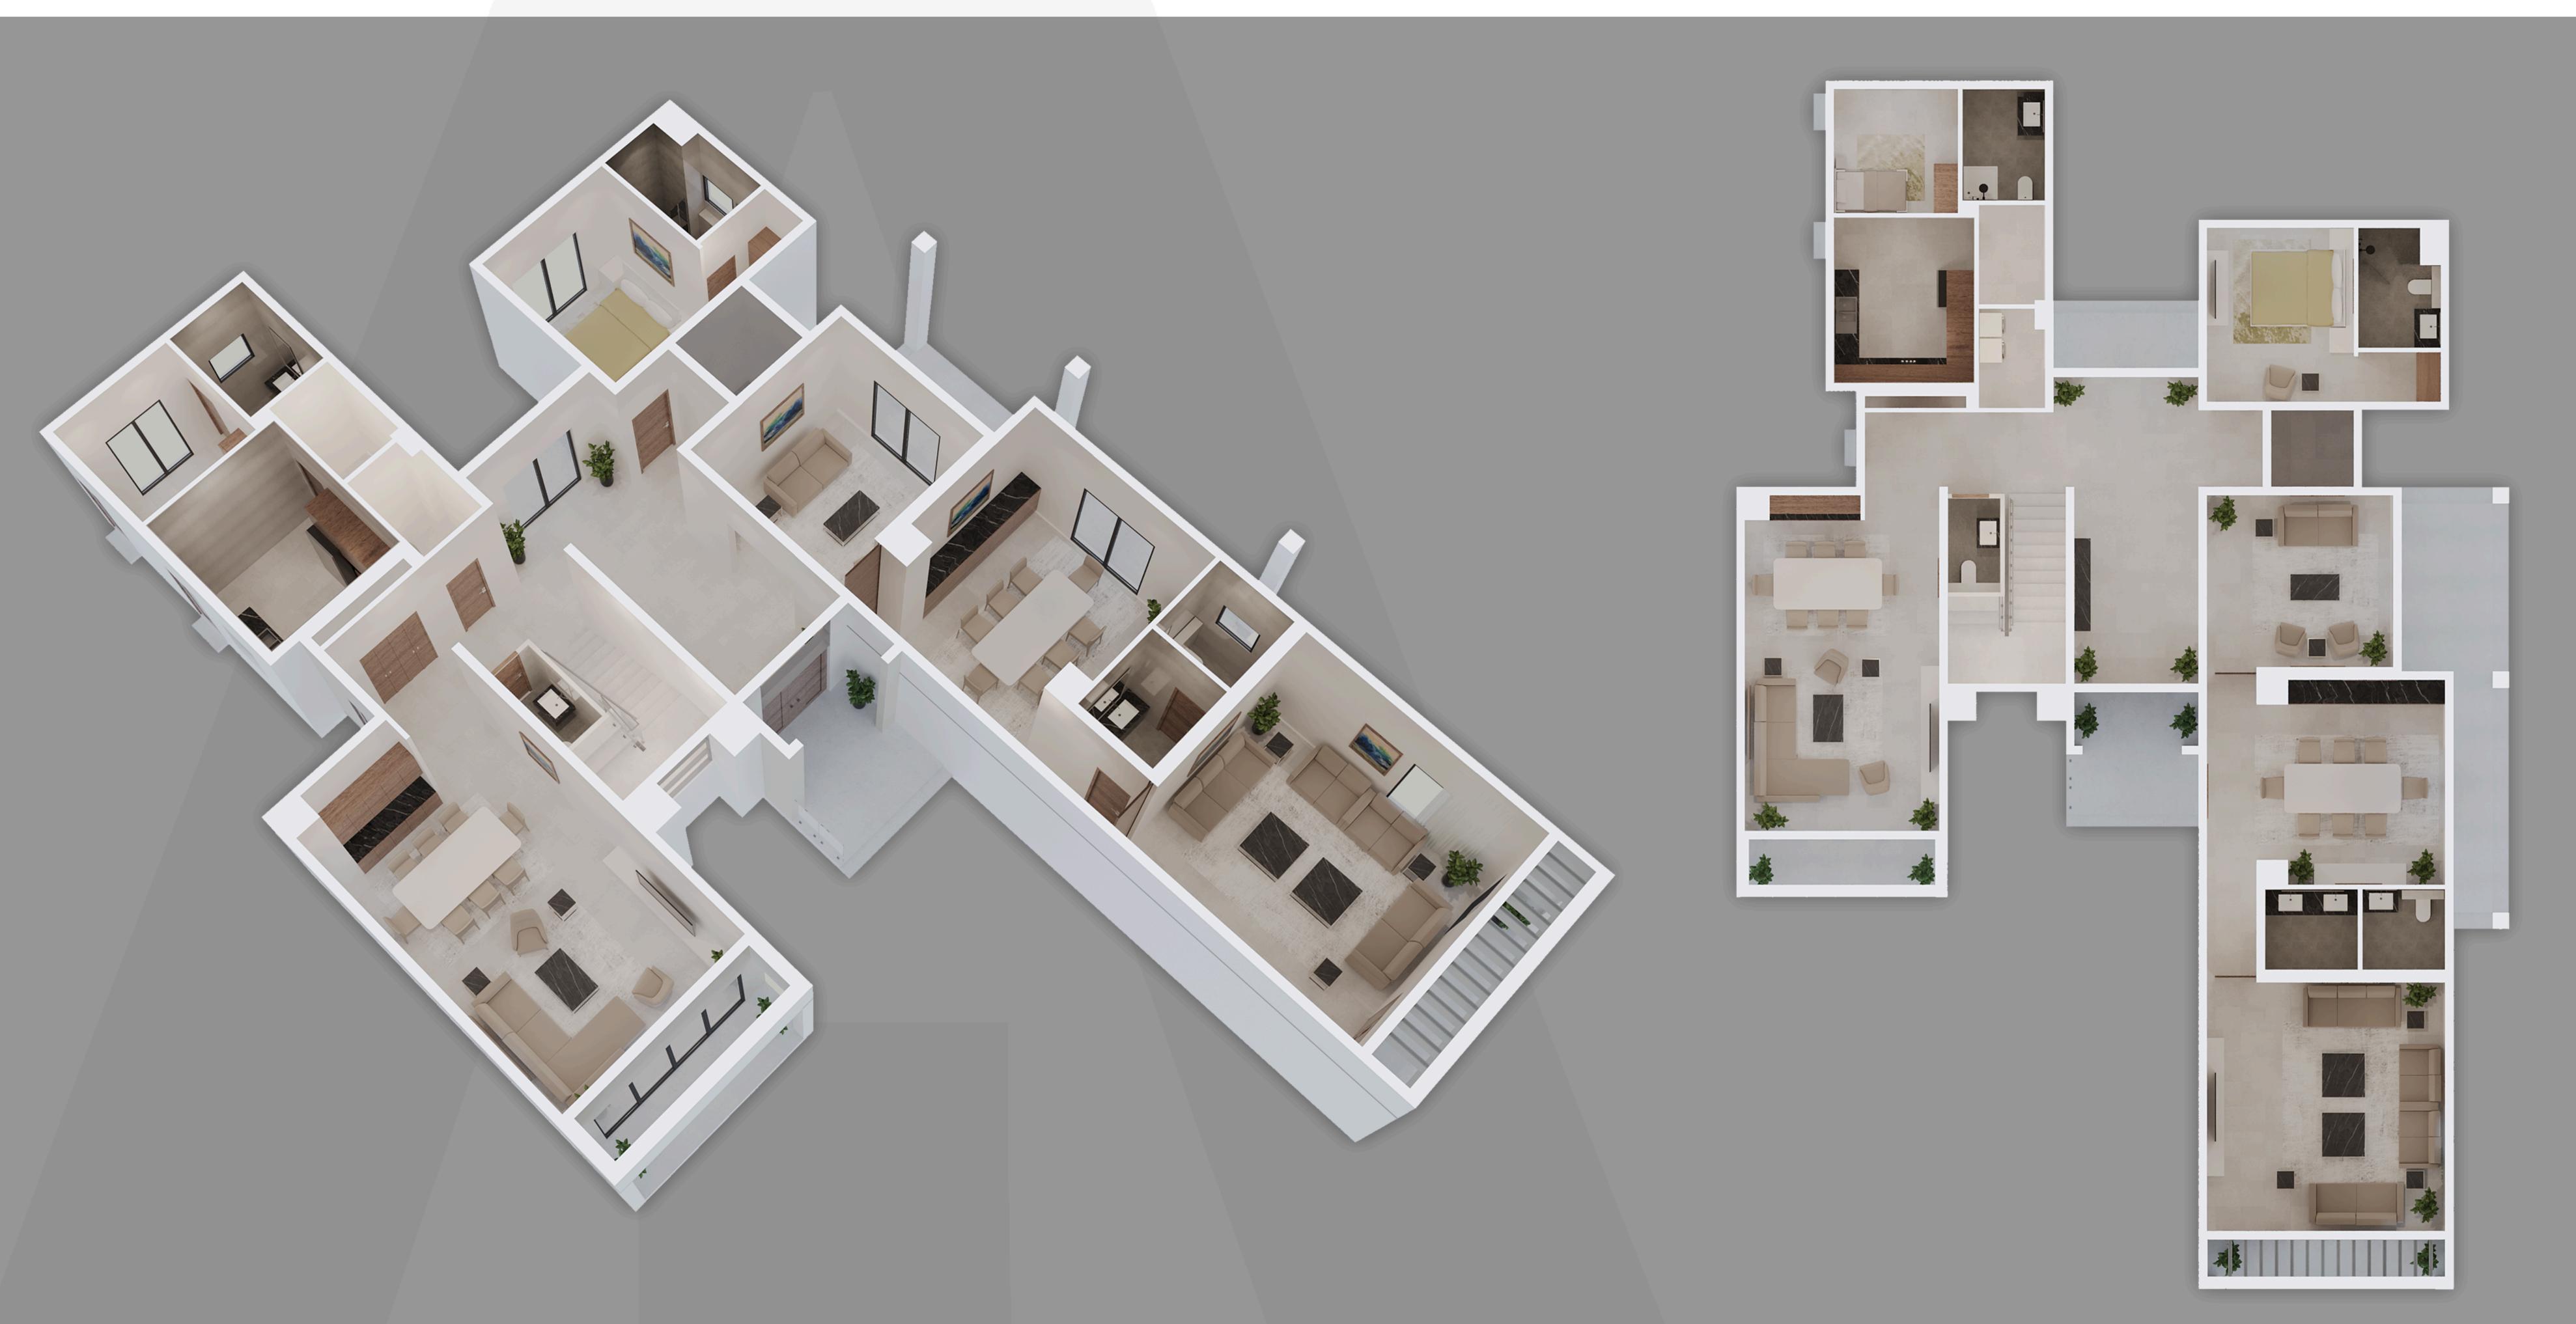

A modern villa featuring a contemporary design with external facades and interiors tailored to family needs. The villa includes four bedrooms, with the possibility of adding a fifth room. This home provides ample space to comfortably accommodate the entire family.

✓ Total Area: 498. 95 Msq







of 3 Rooms



Majlis





Storage Space

**Dining Room** 





Future Expansion Maids Room Drive

**Drivers Room** 

**Laundry Room** 





FIRST FLOOR

شرفة توسعة مستقبلية 5.1X5.1

غرفة النوم الرئيسية 4.3X4.0 شرفة توسعة مستقبلية 5.65X4.2

شرفة توسعة مستقبلية 7.5X5.5

GROUND FLOOR

## 3D FLOOR PLAN GROUND FLOOR







## TEYASER

TEYASEER.AE

028107700

INFO@TEYASEER.AE