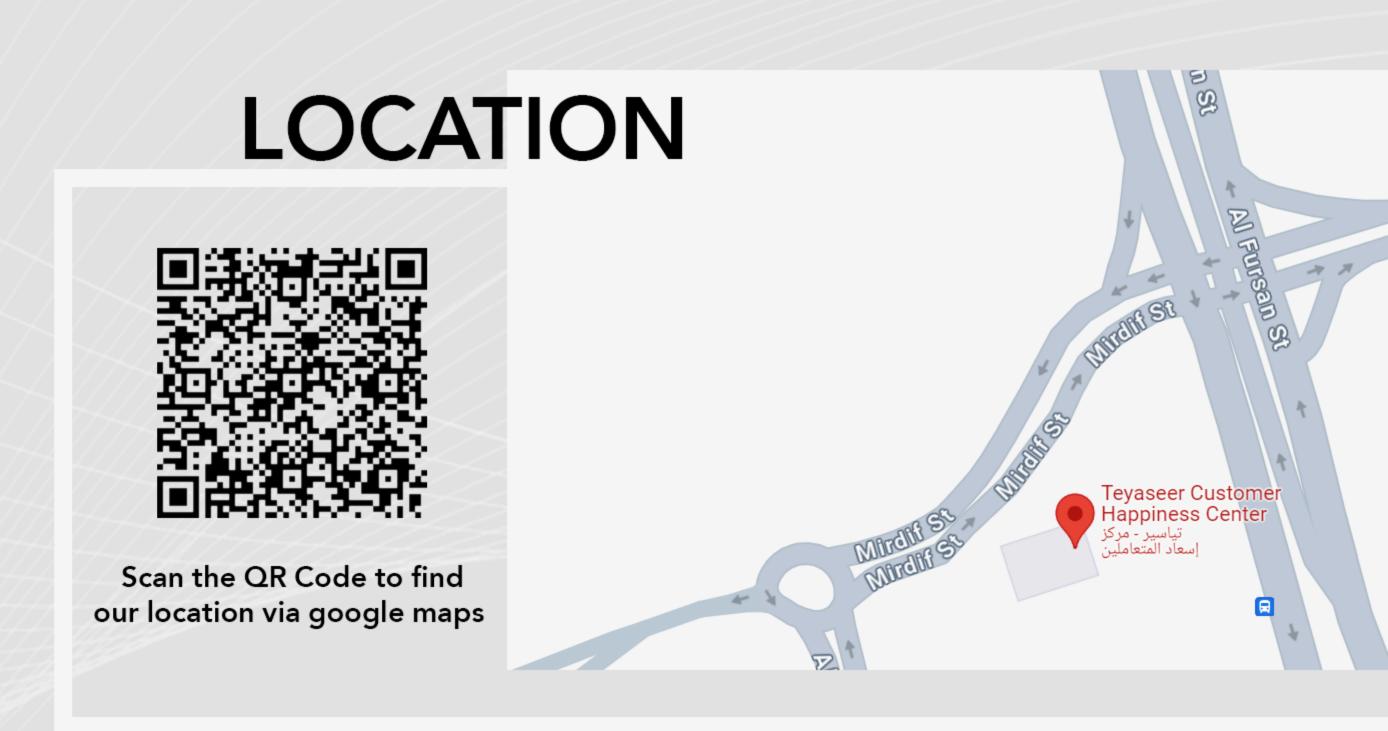

A modern villa featuring a contemporary design with external facades and interiors tailored to family needs. The villa includes four bedrooms, with the possibility of adding a fifth room. This home provides ample space to comfortably accommodate the entire family.

✓ Total Area: 498. 95 Msq







of 3 Rooms



Majlis





Storage Space

**Dining Room** 





Future Expansion Maids Room Drive

**Drivers Room** 

**Laundry Room** 





FIRST FLOOR

شرفة توسعة مستقبلية 5.1X5.1

غرفة النوم الرئيسية 4.3X4.0 شرفة توسعة مستقبلية 5.65X4.2

شرفة توسعة مستقبلية 7.5X5.5

GROUND FLOOR

## 3D FLOOR PLAN GROUND FLOOR







## TEYASER

TEYASEER.AE

028107700

INFO@TEYASEER.AE