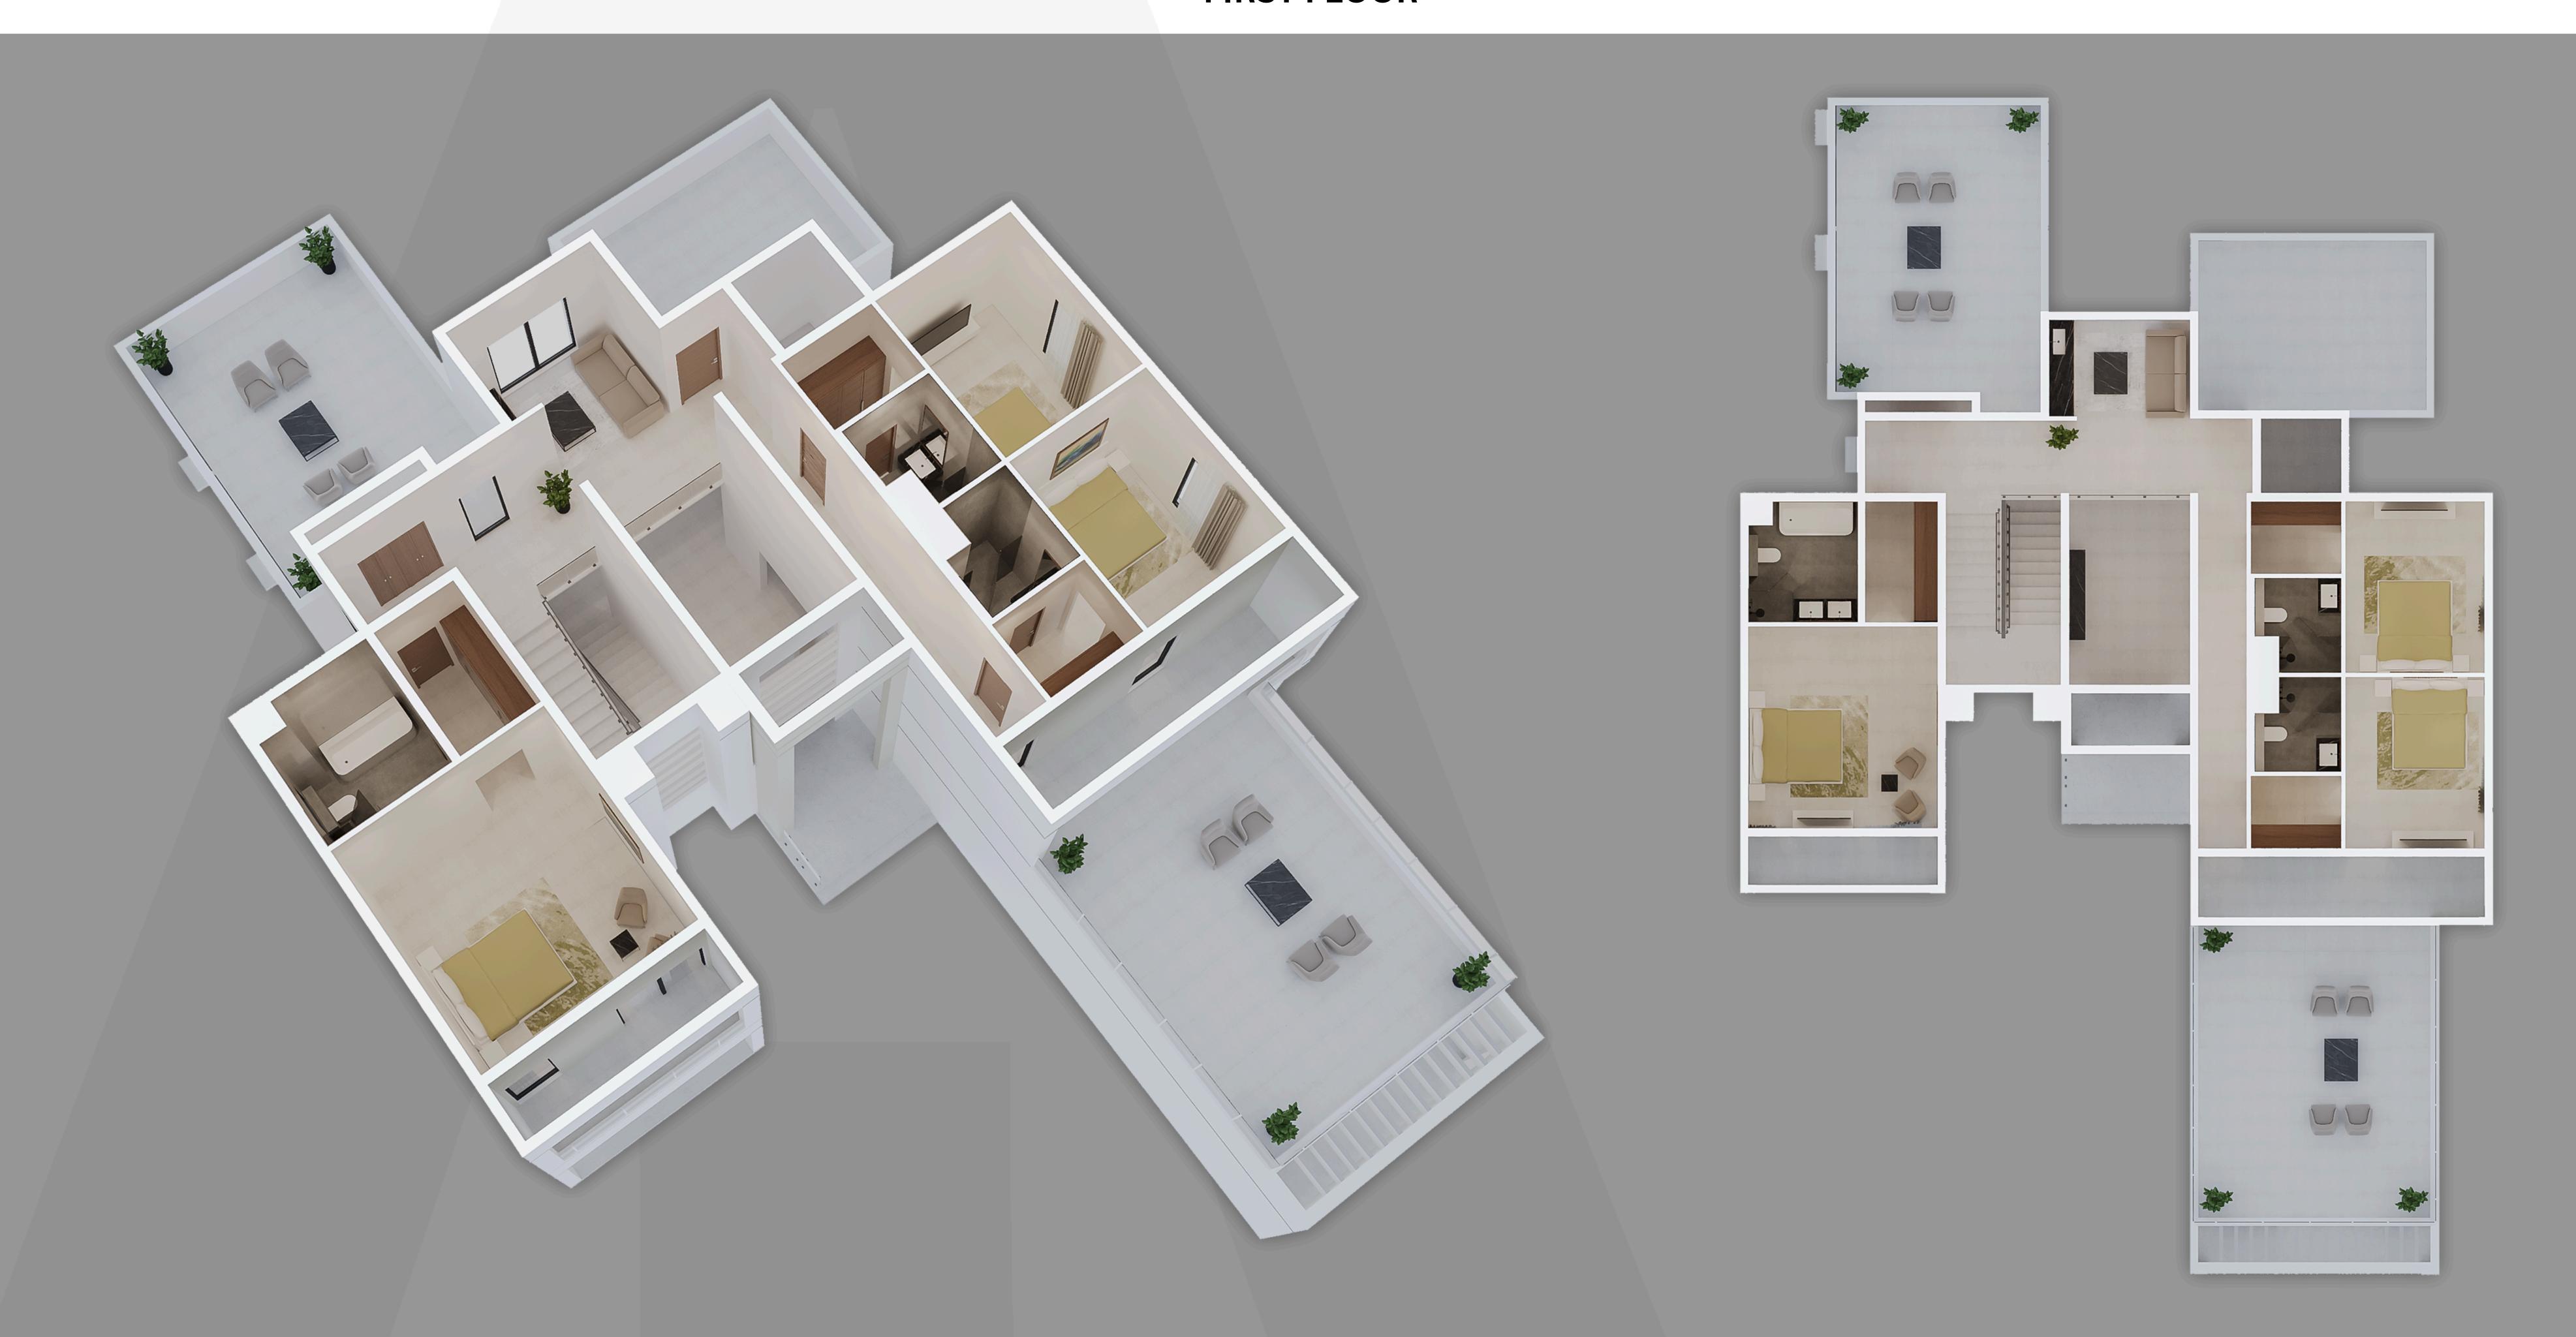

FIRST FLOOR

شرفة توسعة مستقبلية 5.1X5.1

غرفة النوم الرئيسية 4.3X4.0 شرفة توسعة مستقبلية 5.65X4.2

شرفة توسعة مستقبلية 7.5X5.5

GROUND FLOOR