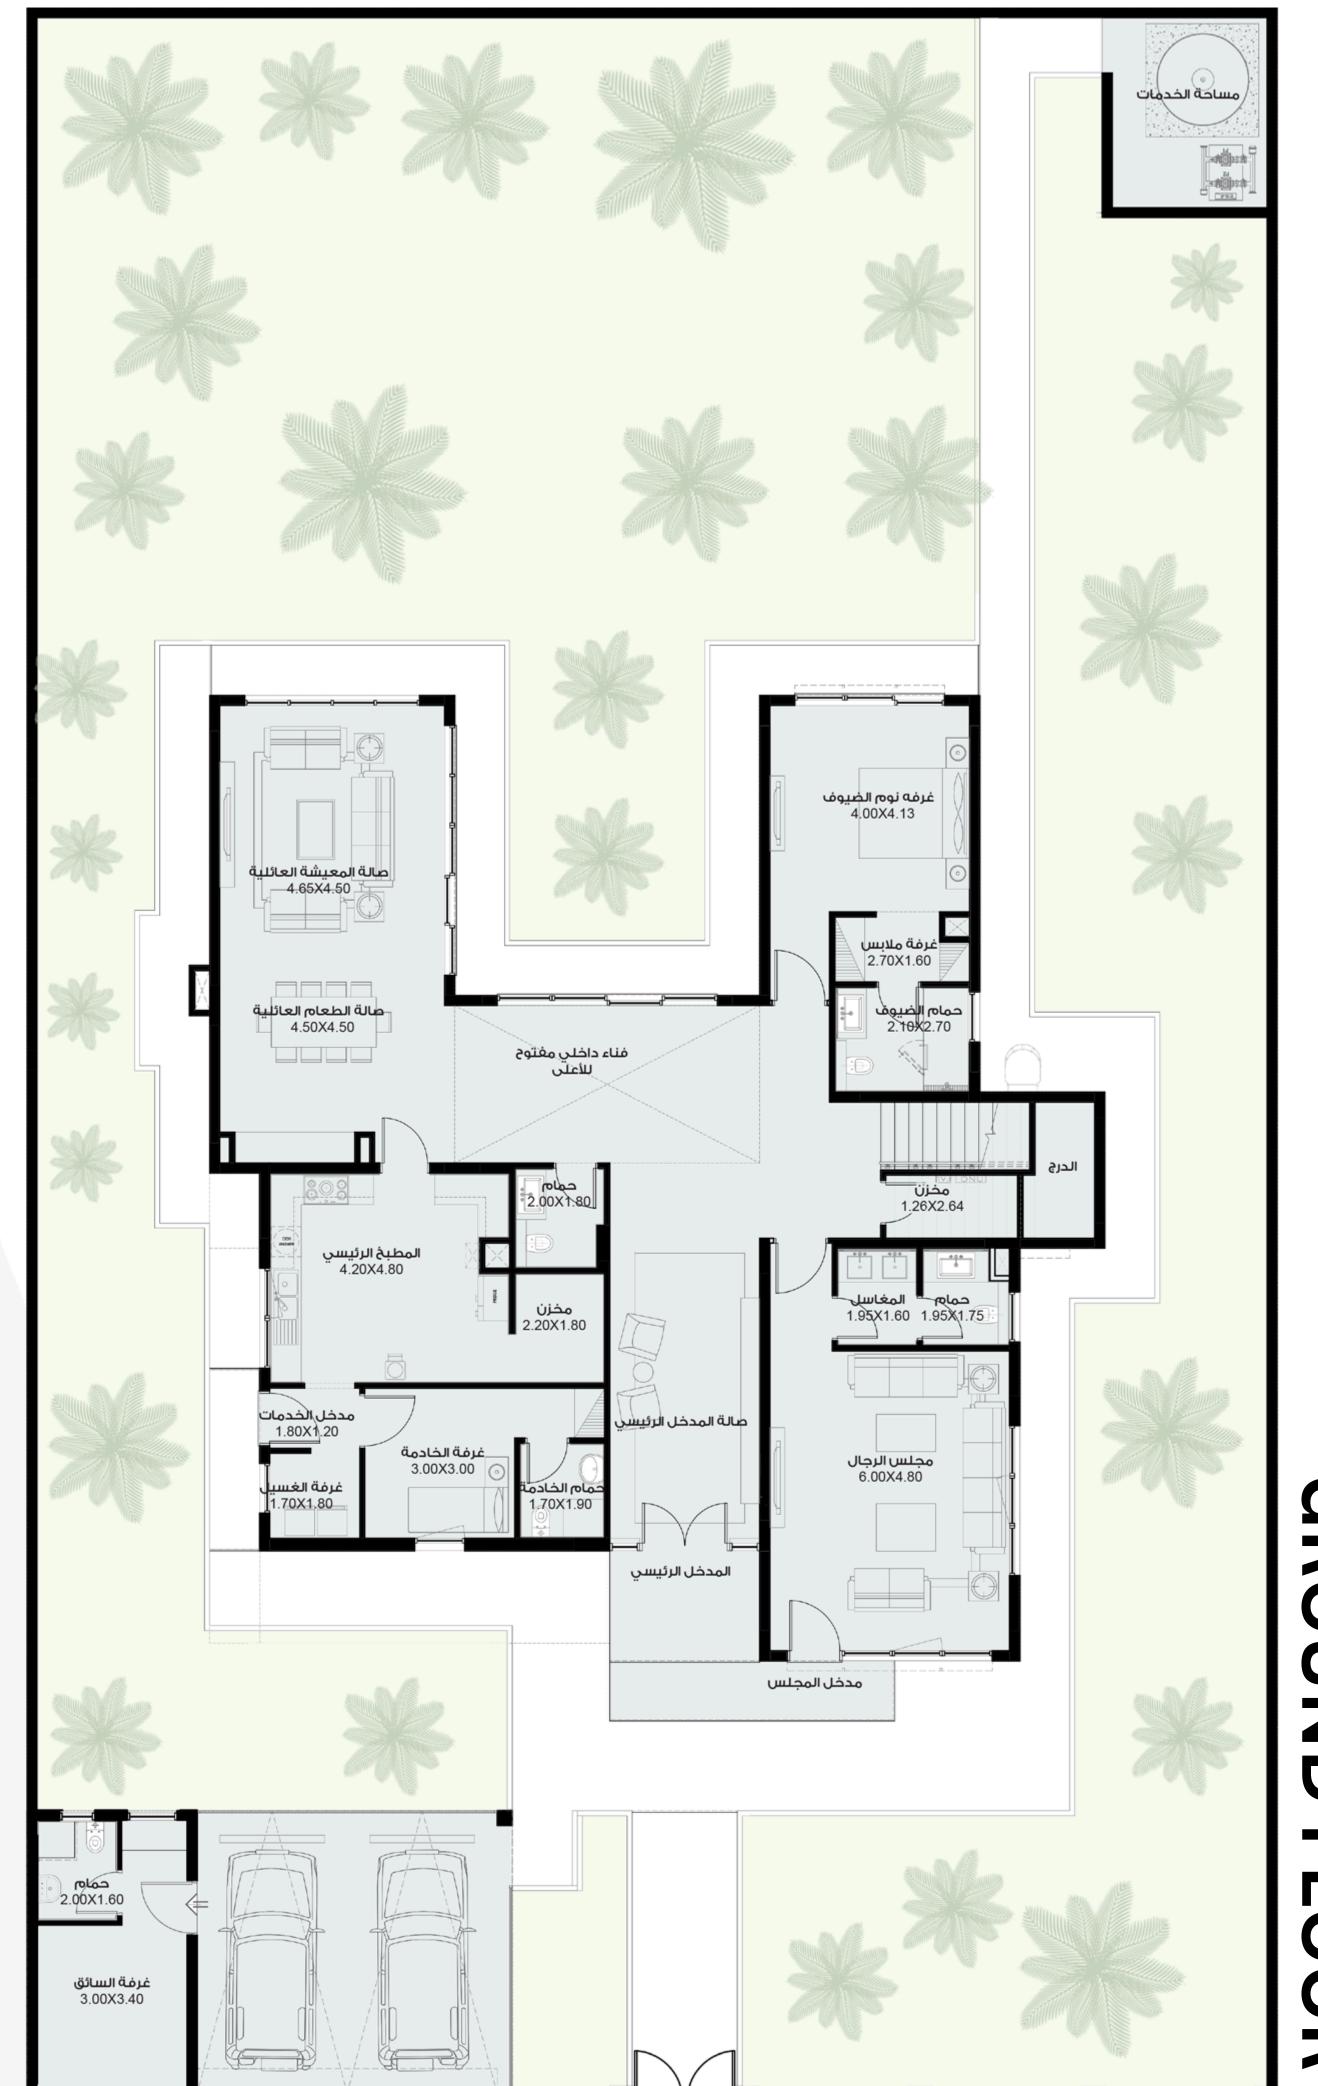

## 3D FLOOR PLAN GROUND FLOOR

Storage Space

**Dining Room** 

**Parking Spaces** 

**Future Expansion** 

of 2 Rooms

Majlis

**Maids Room** 

**Living Room** 

**Drivers Room** 

**Laundry Room** 

✓ Total Area: 440 Msq