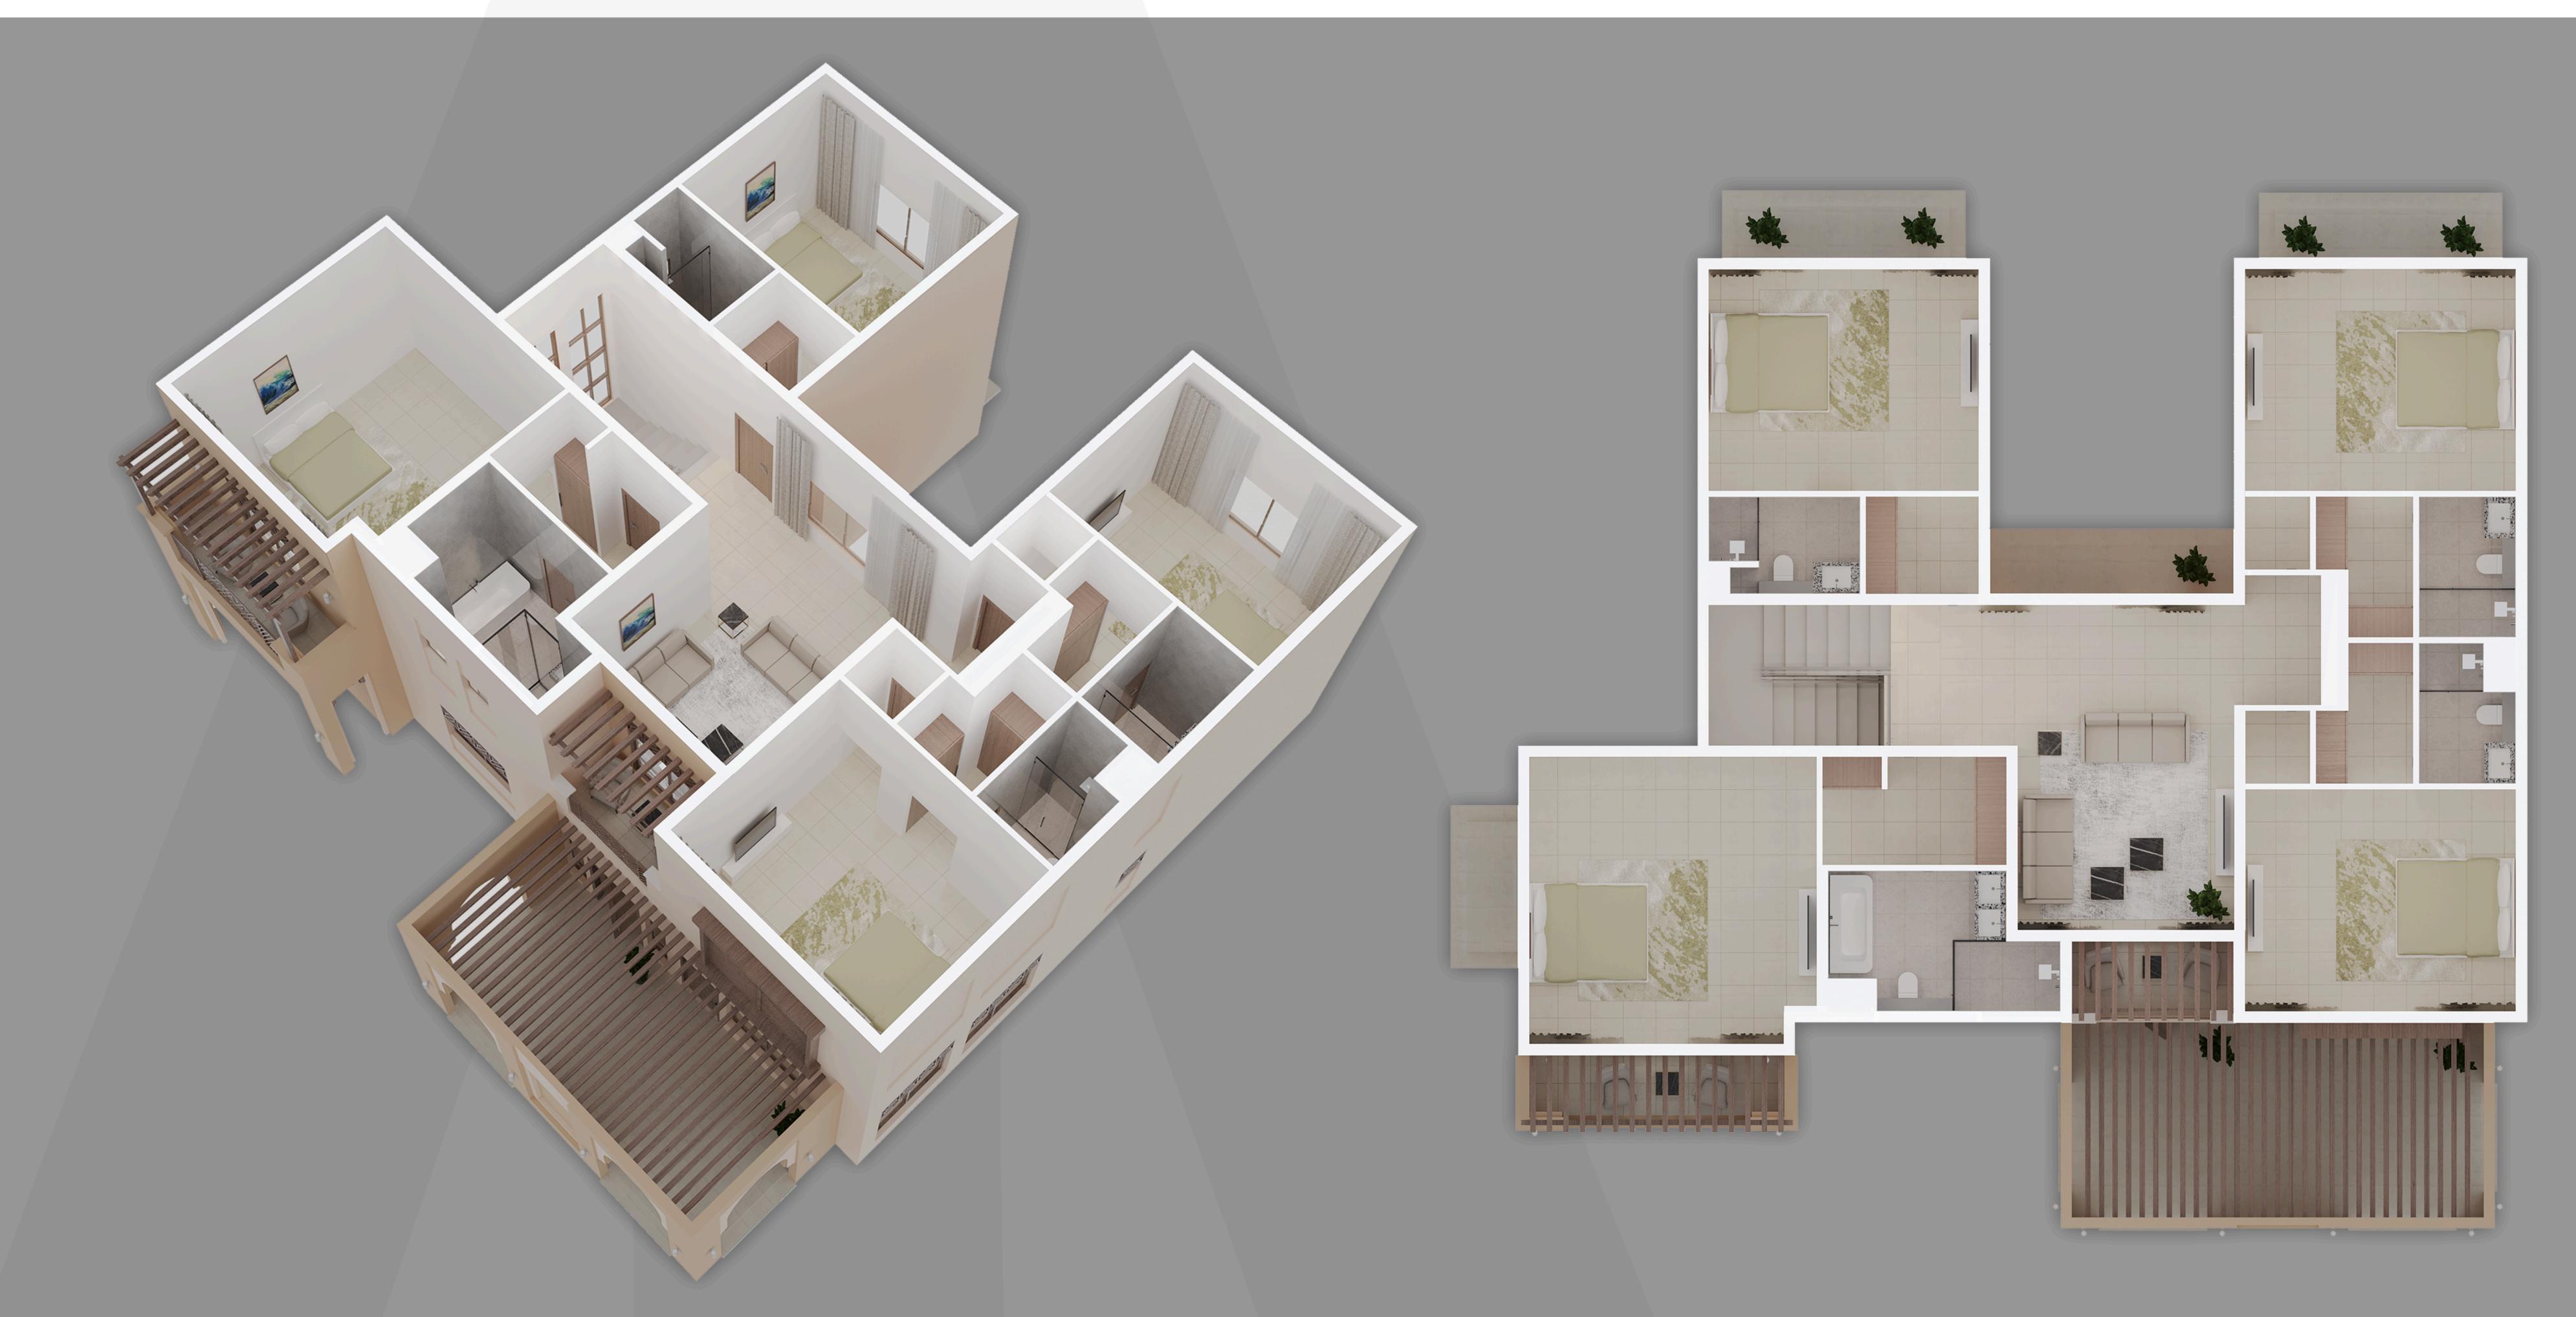

## 3D FLOOR PLAN FIRST FLOOR

Storage Space

**Dining Room** 

**Parking Spaces** 

**Future Expansion** 

of 2 Rooms

Majlis

**Maids Room** 

**Living Room** 

**Drivers Room** 

**Laundry Room** 

✓ Total Area: 440 Msq