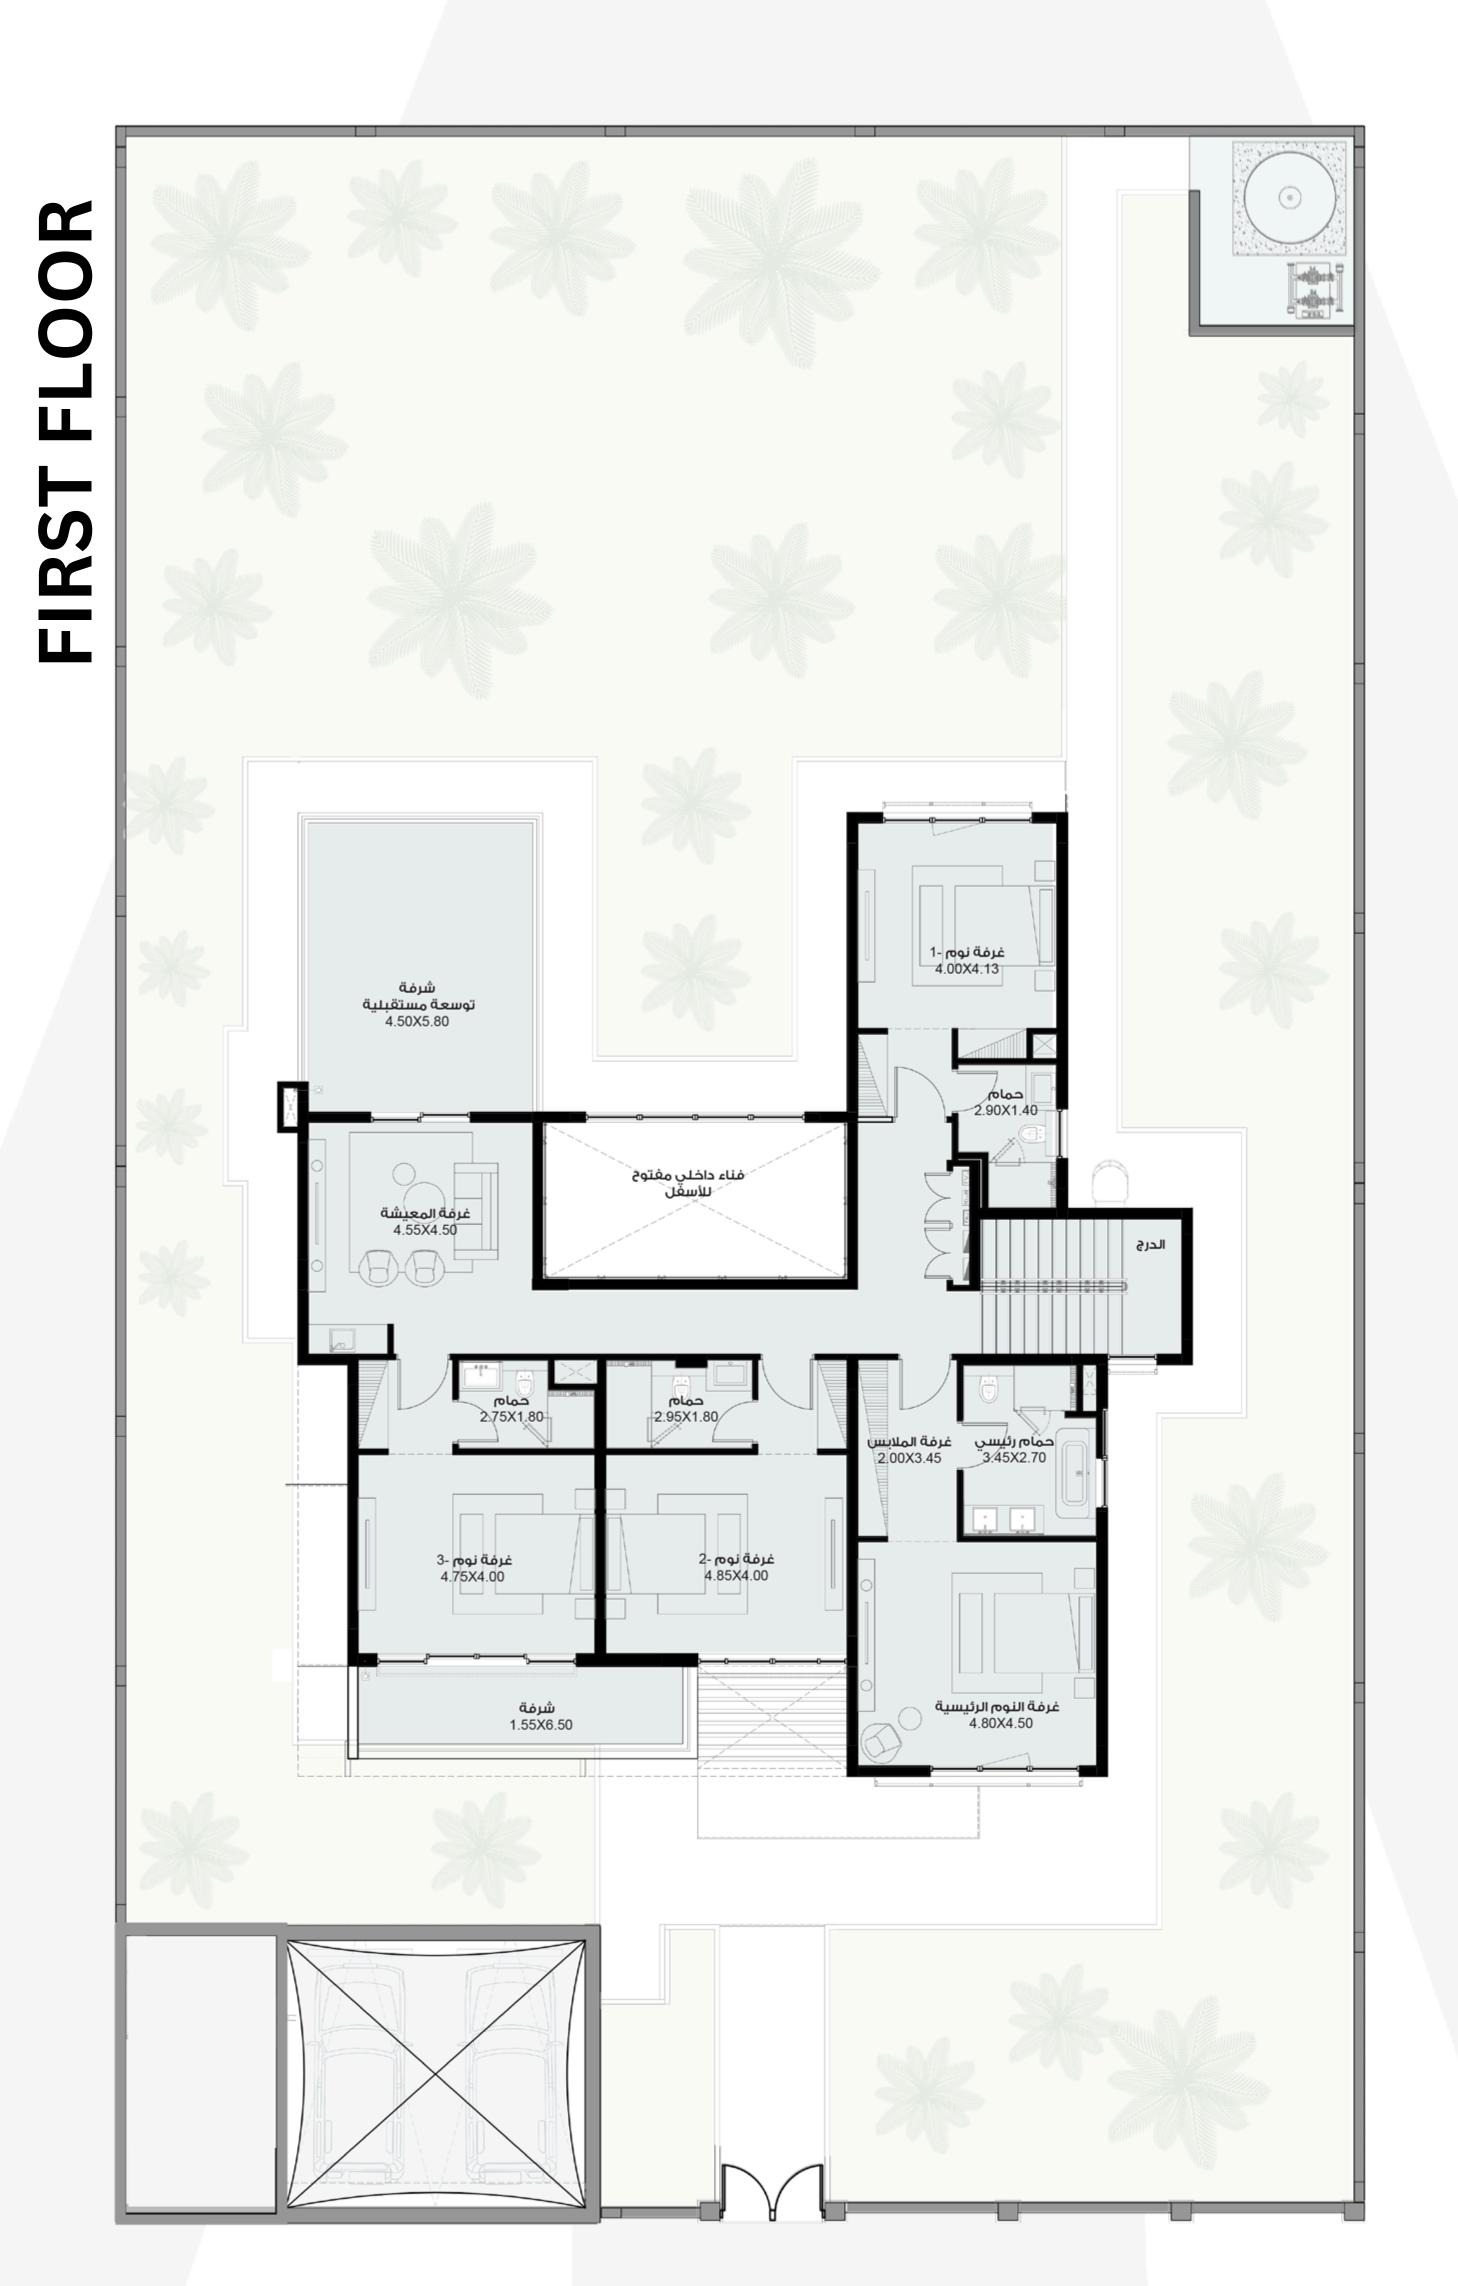

## 3D FLOOR PLAN FIRST FLOOR

Storage Space

**Dining Room** 

**Parking Spaces** 

**Future Expansion** 

of 2 Rooms

Majlis

**Maids Room** 

**Living Room** 

**Drivers Room** 

**Laundry Room** 

✓ Total Area: 440 Msq