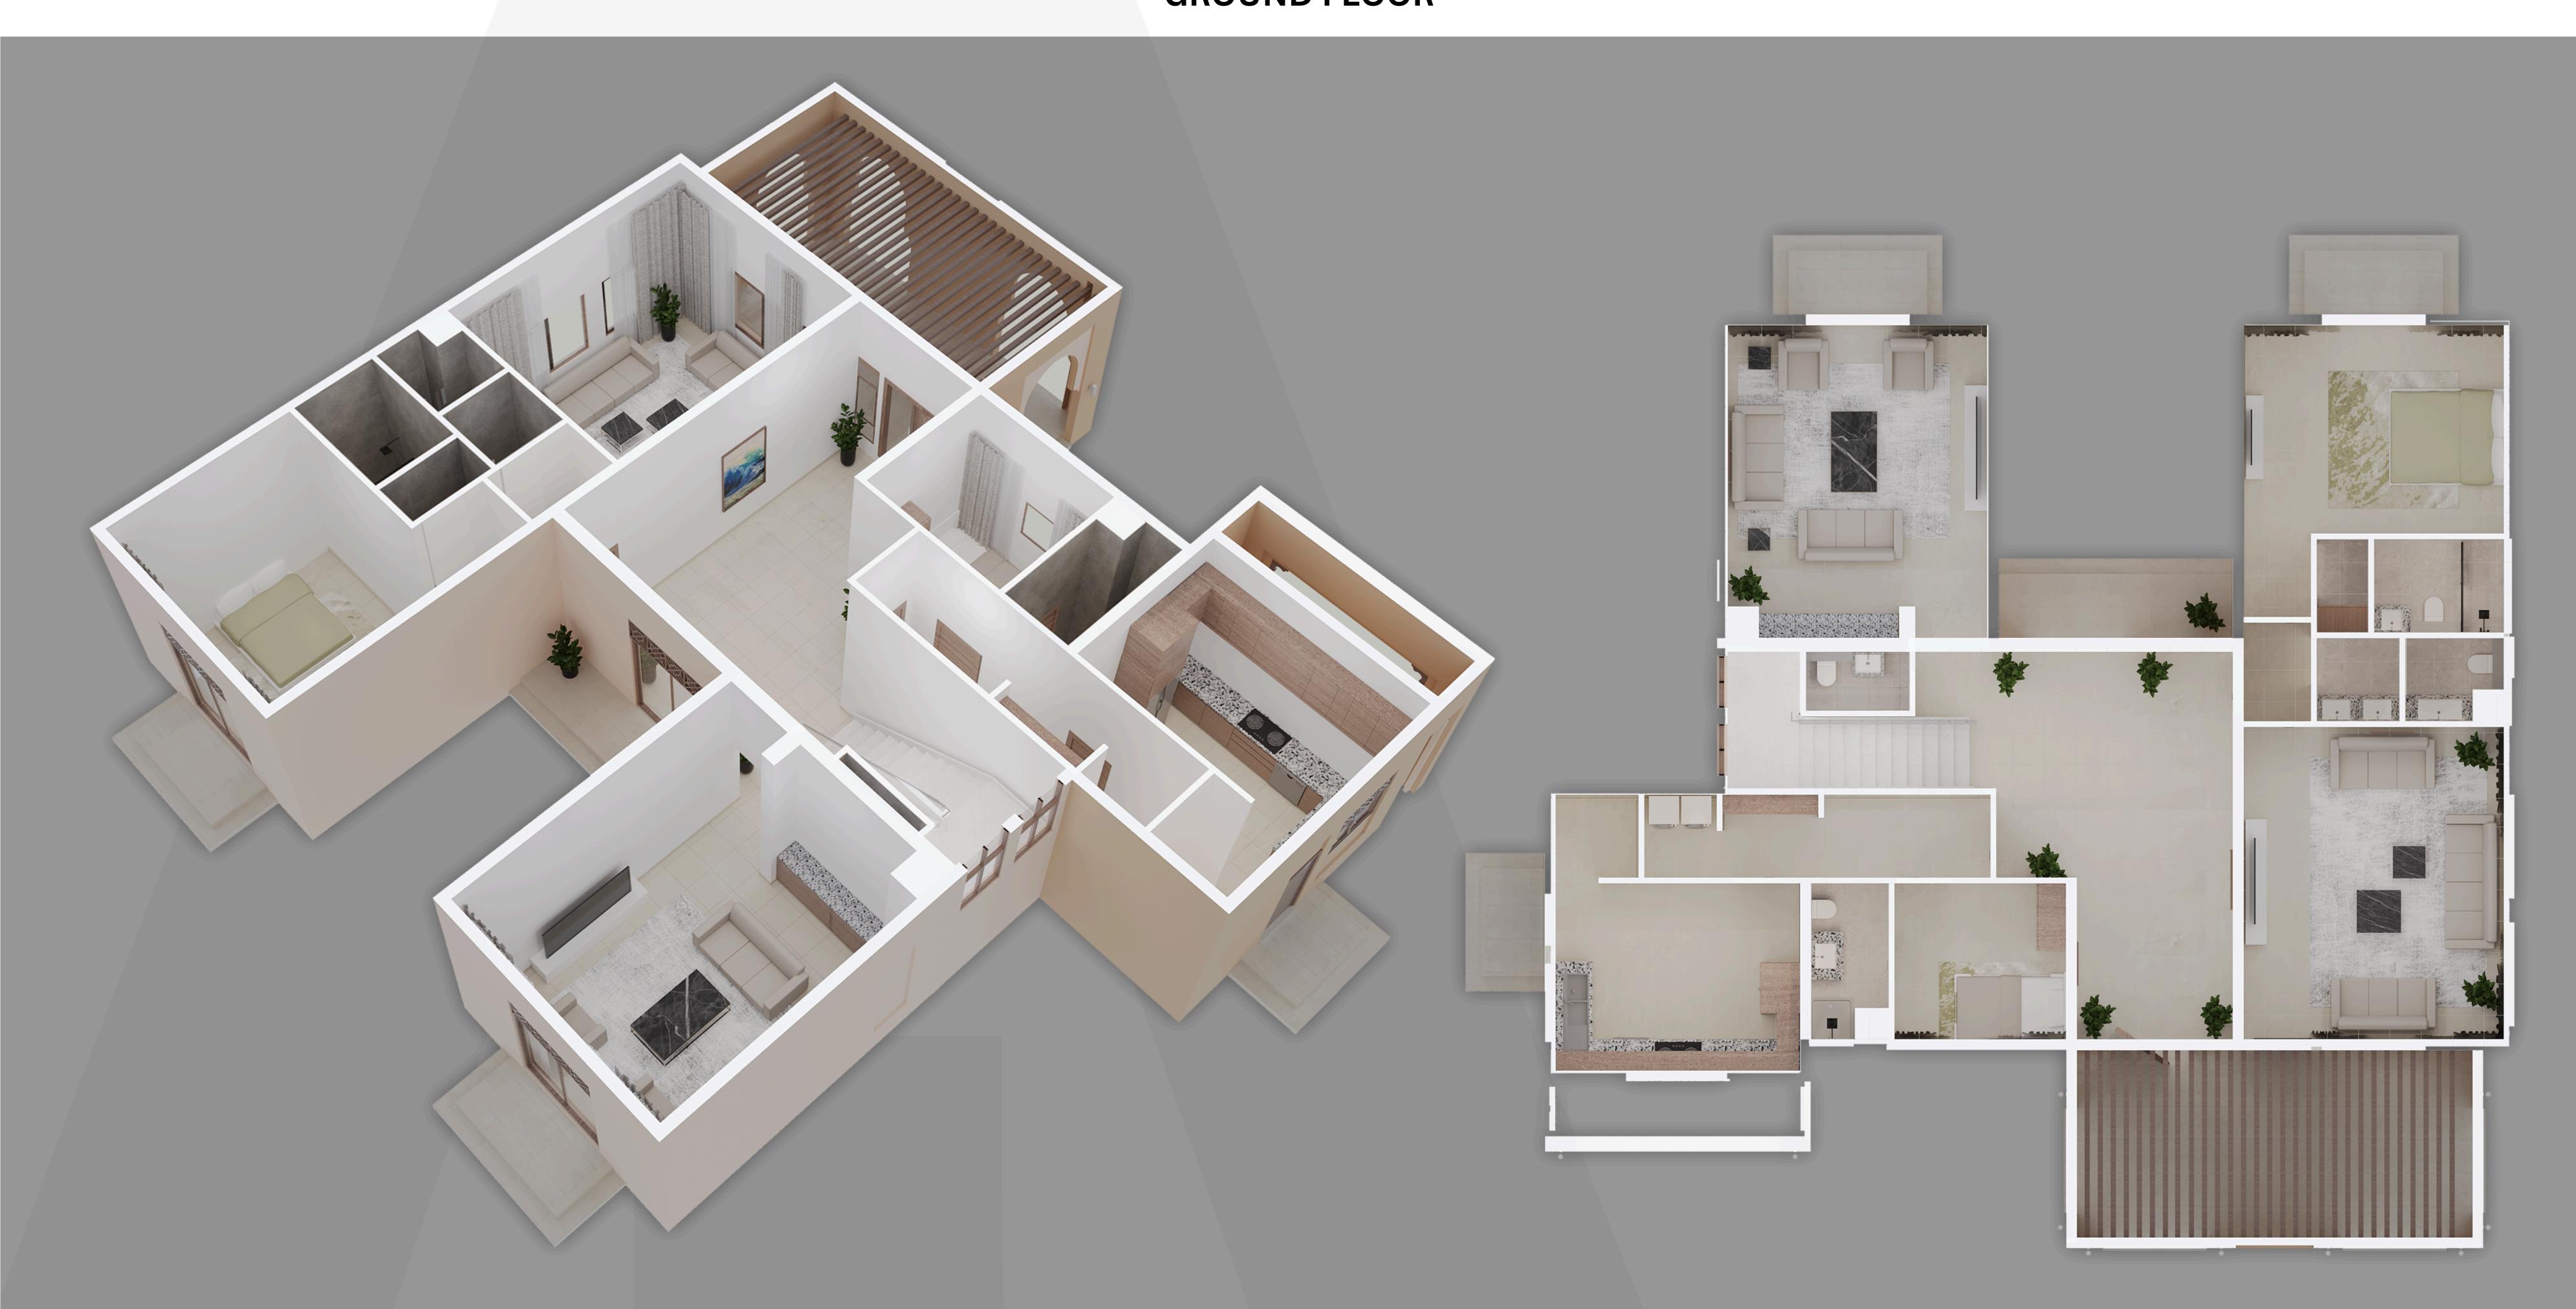

## 3D FLOOR PLAN GROUND FLOOR

Storage Space

**Dining Room** 

**Parking Spaces** 

**Future Expansion** 

of 2 Rooms

Majlis

**Maids Room** 

**Living Room** 

**Drivers Room** 

**Laundry Room** 

✓ Total Area: 440 Msq