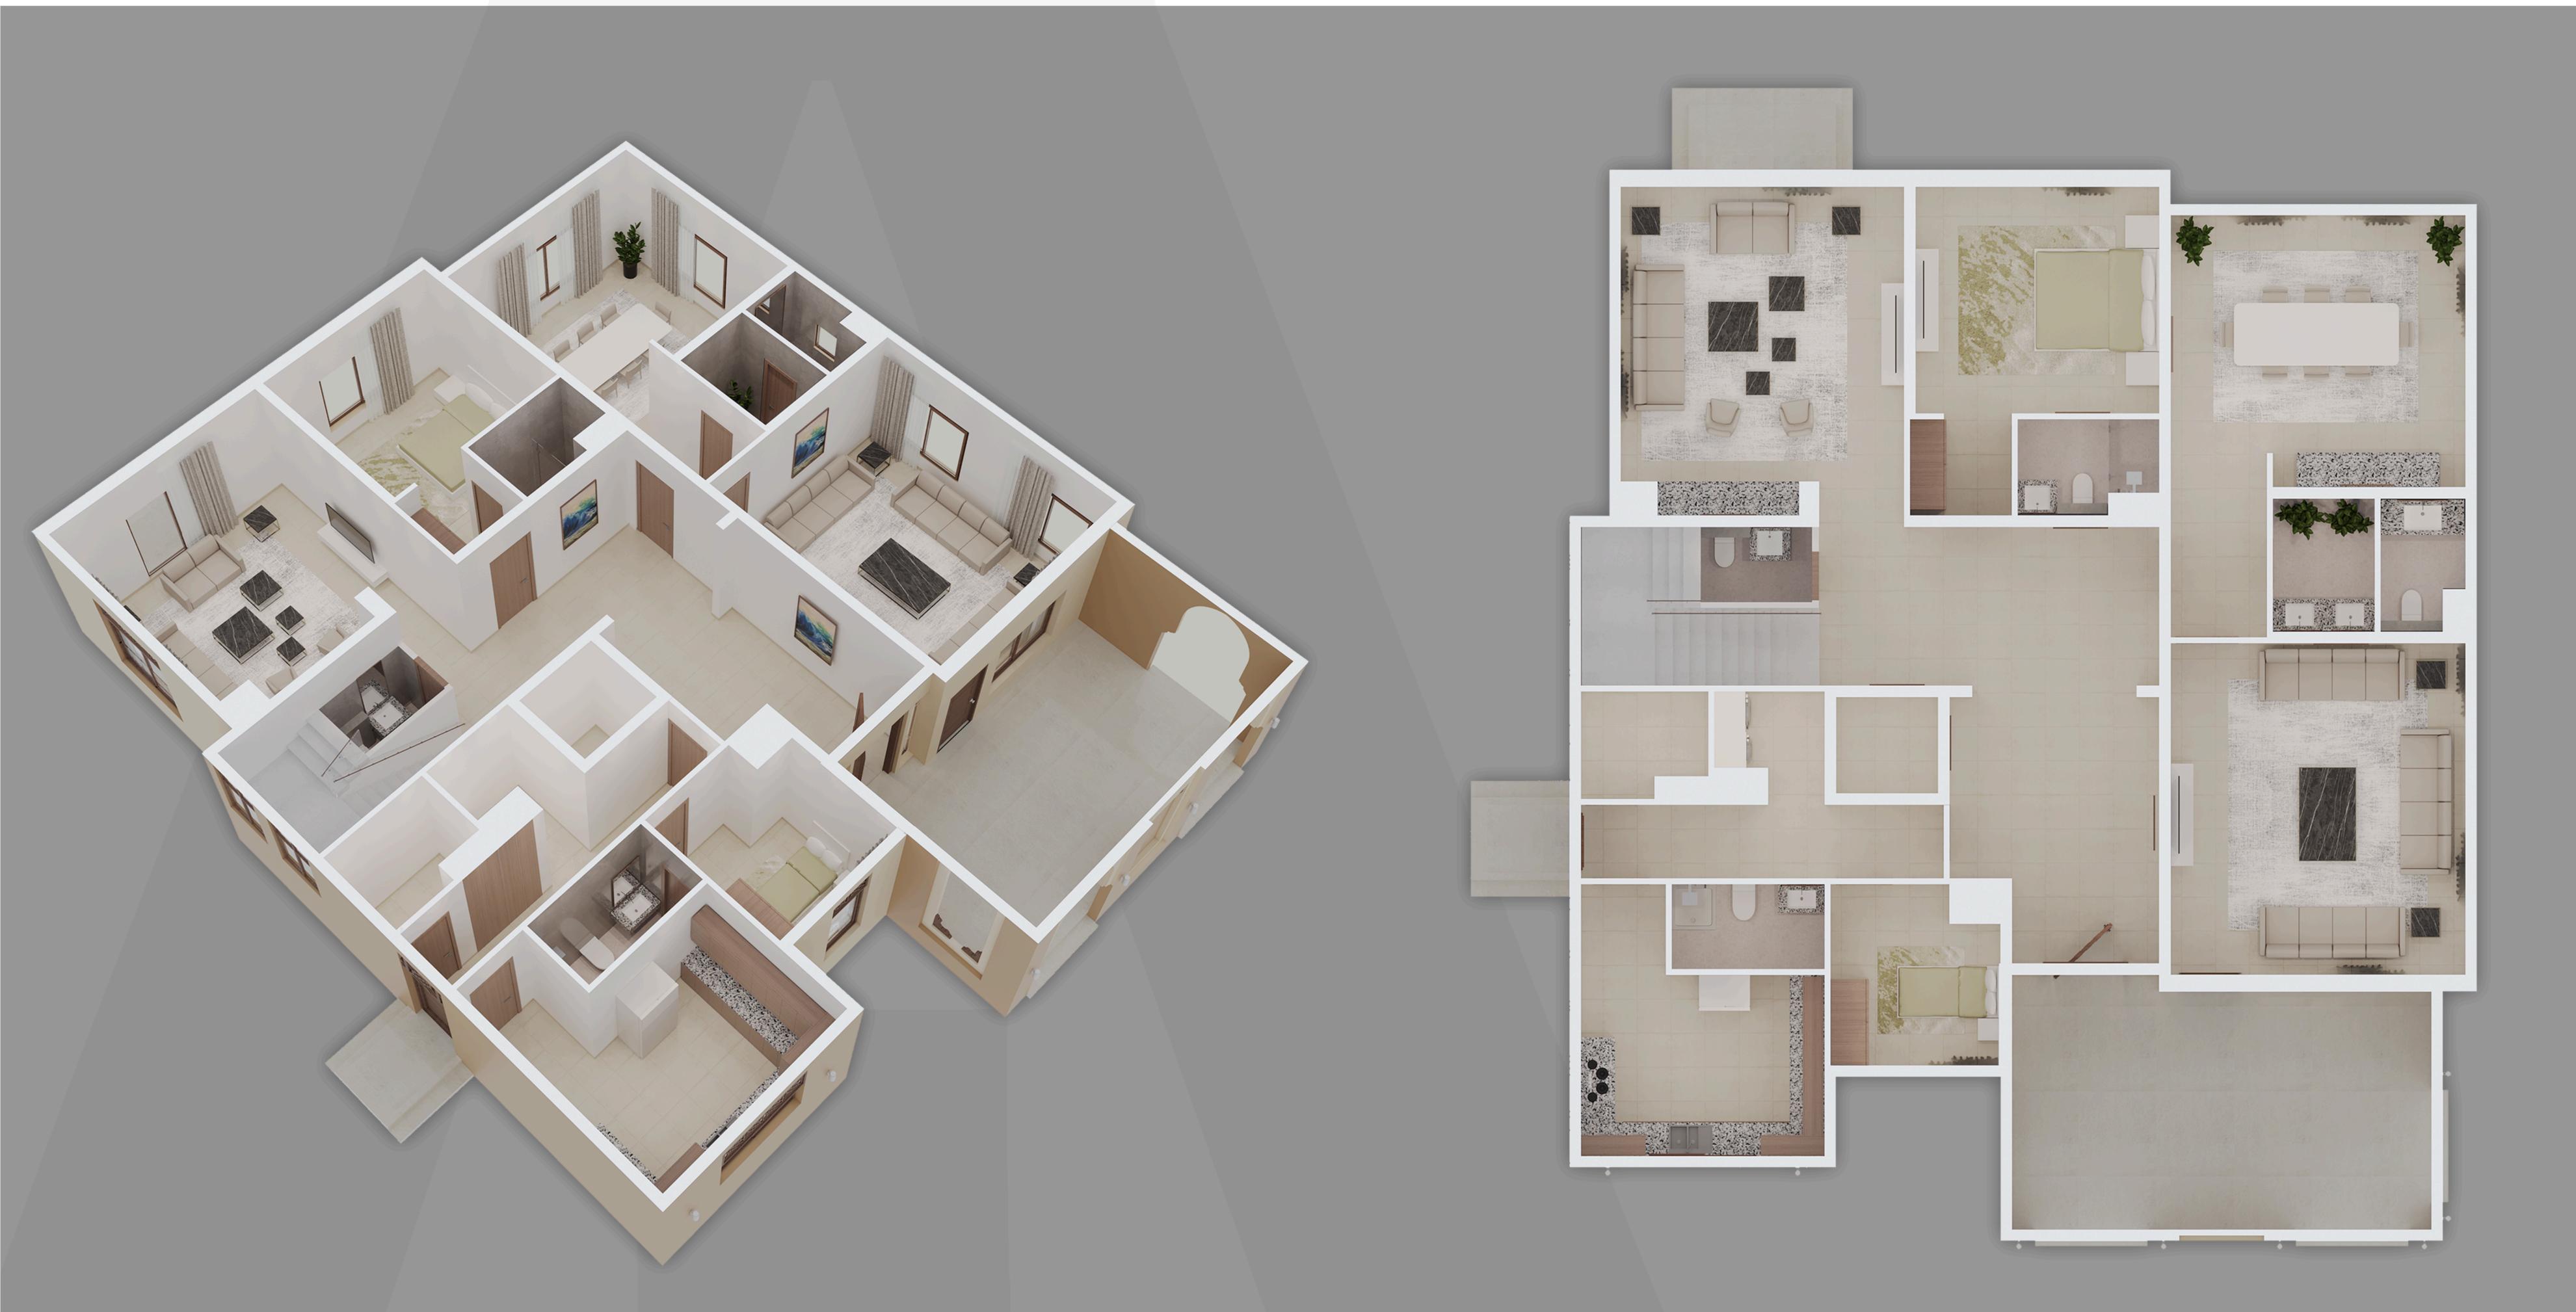

**Drivers Room** 

Storage Space

GROUND FLOOR

FIRST

شرفة ۱ 5.8X4.3

> طالة معيشة 6.0X4.5

> > شرفة ٢ 2.6X10

غرفة نوم - 2 5.2X4.0

غر**فة نوم -** 3 5.2X4.0

غرفة نوم - 1 5.0X4.0

2.2X1.8

غرفة نوملرئيسية 5.0X4.2

## 3D FLOOR PLAN FIRST FLOOR