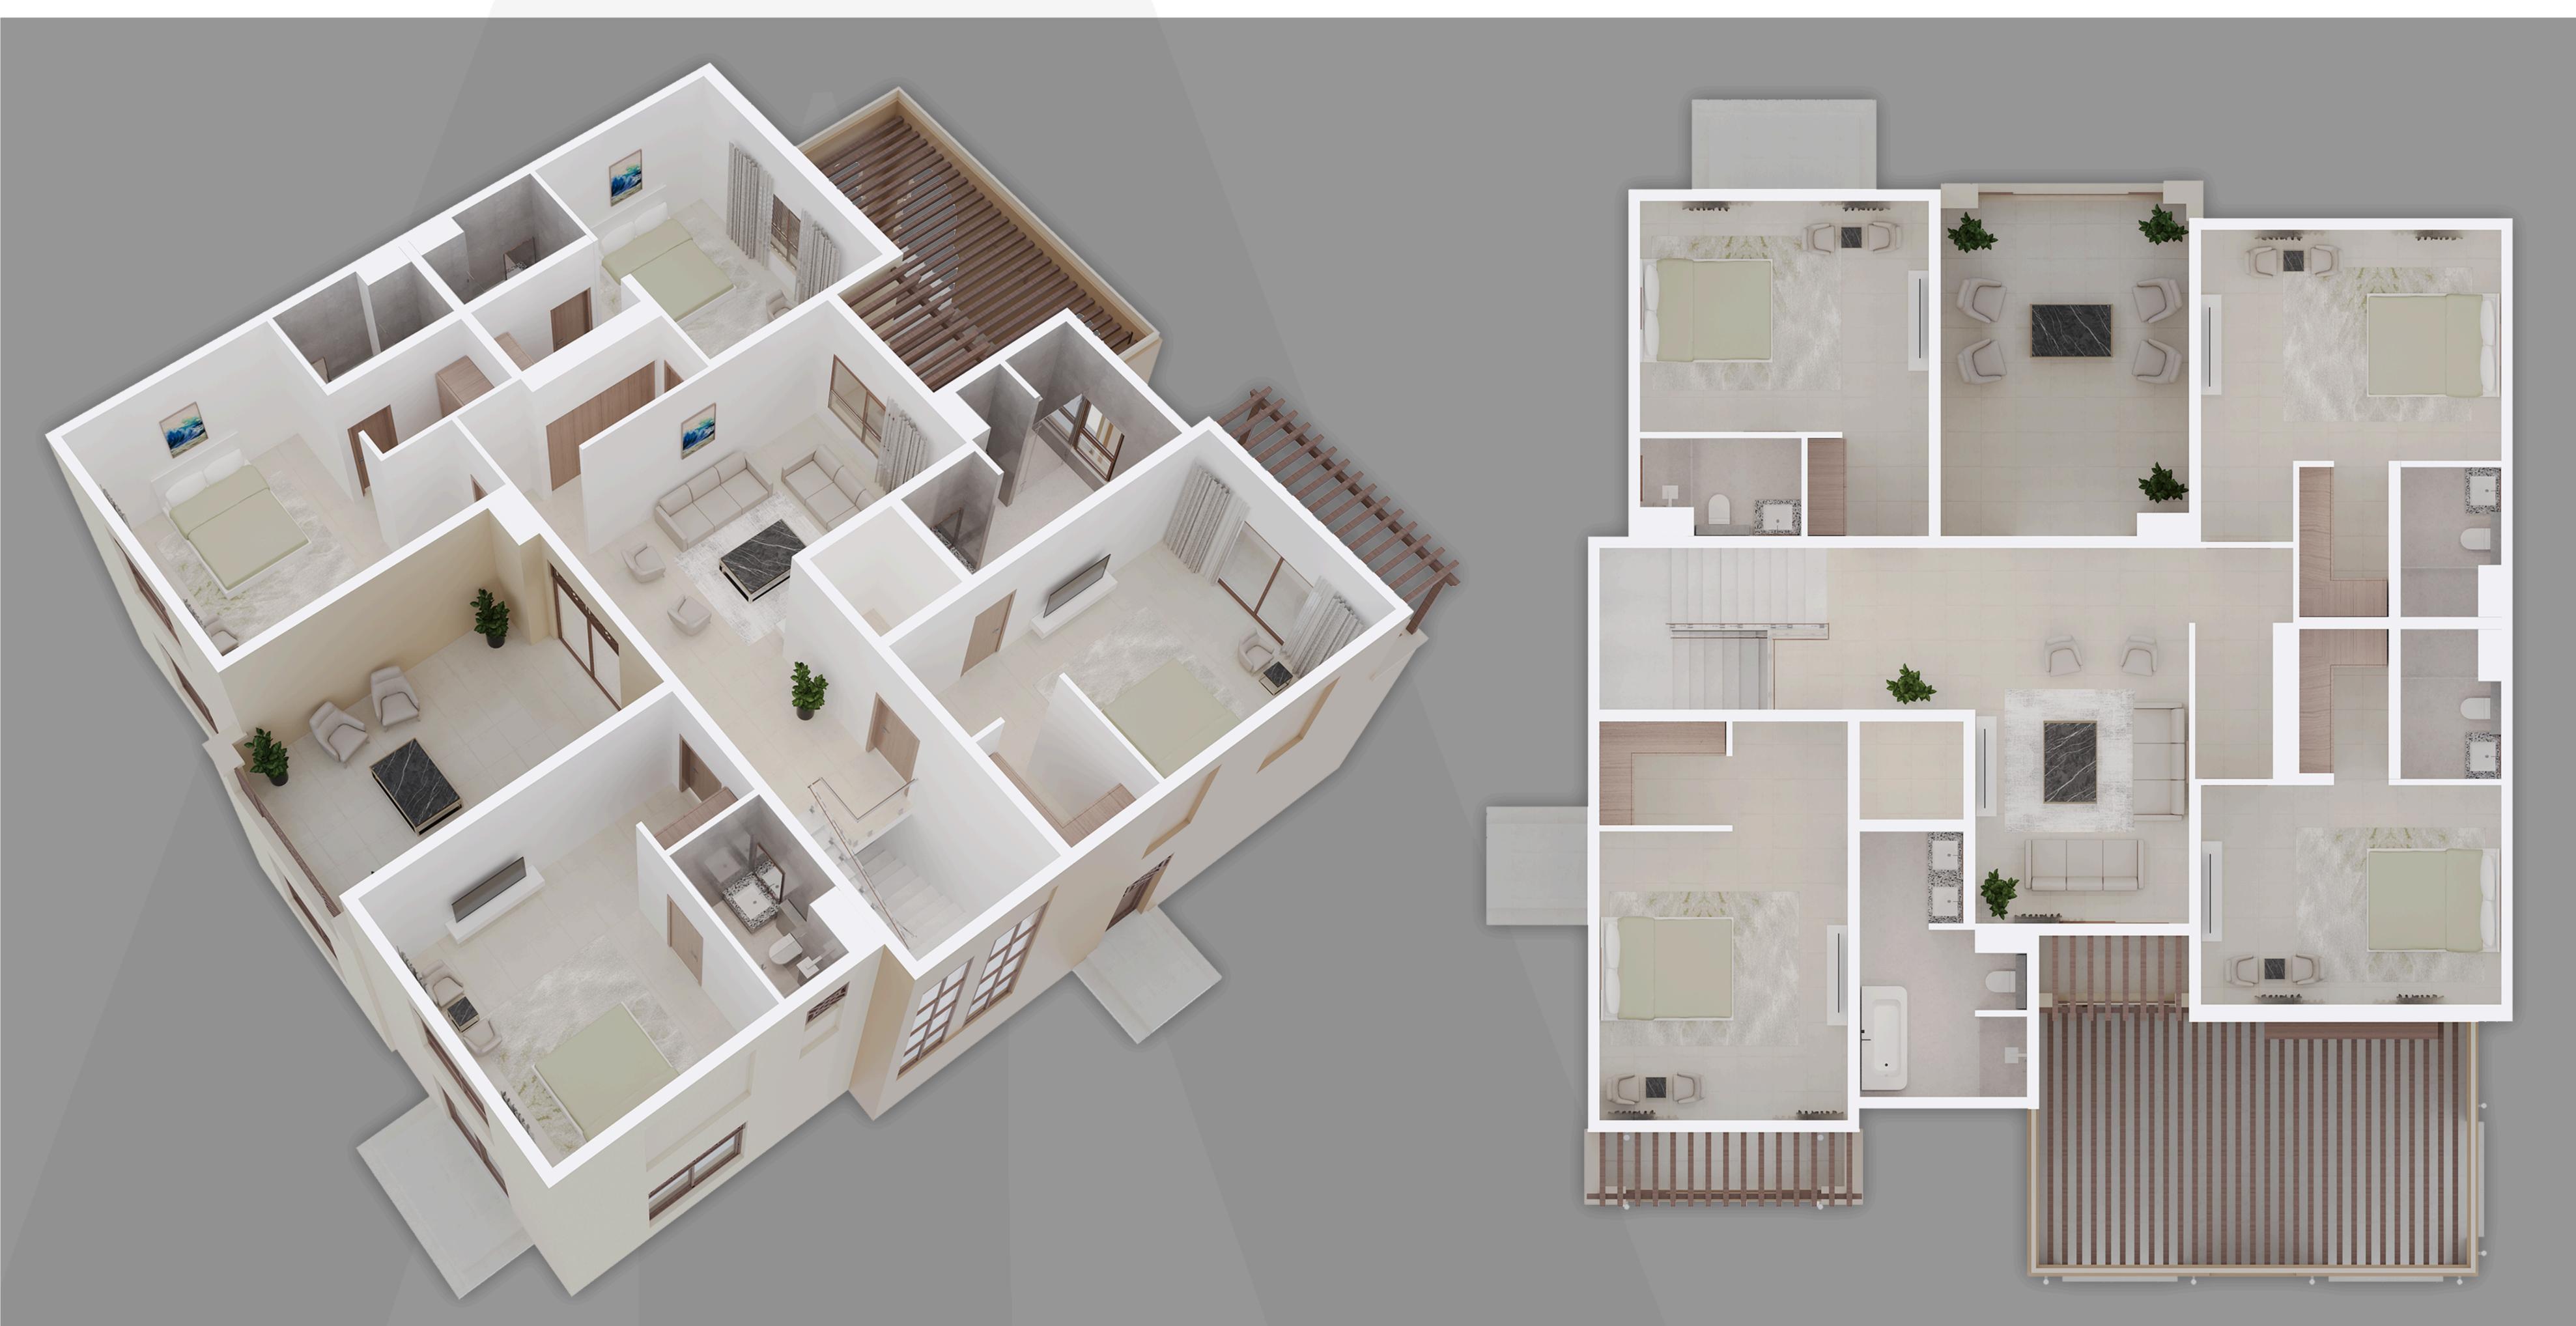

**Drivers Room** 

Storage Space

GROUND FLOOR

FIRST

شرفة ۱ 5.8X4.3

> طالة معيشة 6.0X4.5

> > شرفة ٢ 2.6X10

غرفة نوم - 2 5.2X4.0

غر**فة نوم -** 3 5.2X4.0

غرفة نوم - 1 5.0X4.0

2.2X1.8

غرفة نوملرئيسية 5.0X4.2

## 3D FLOOR PLAN FIRST FLOOR