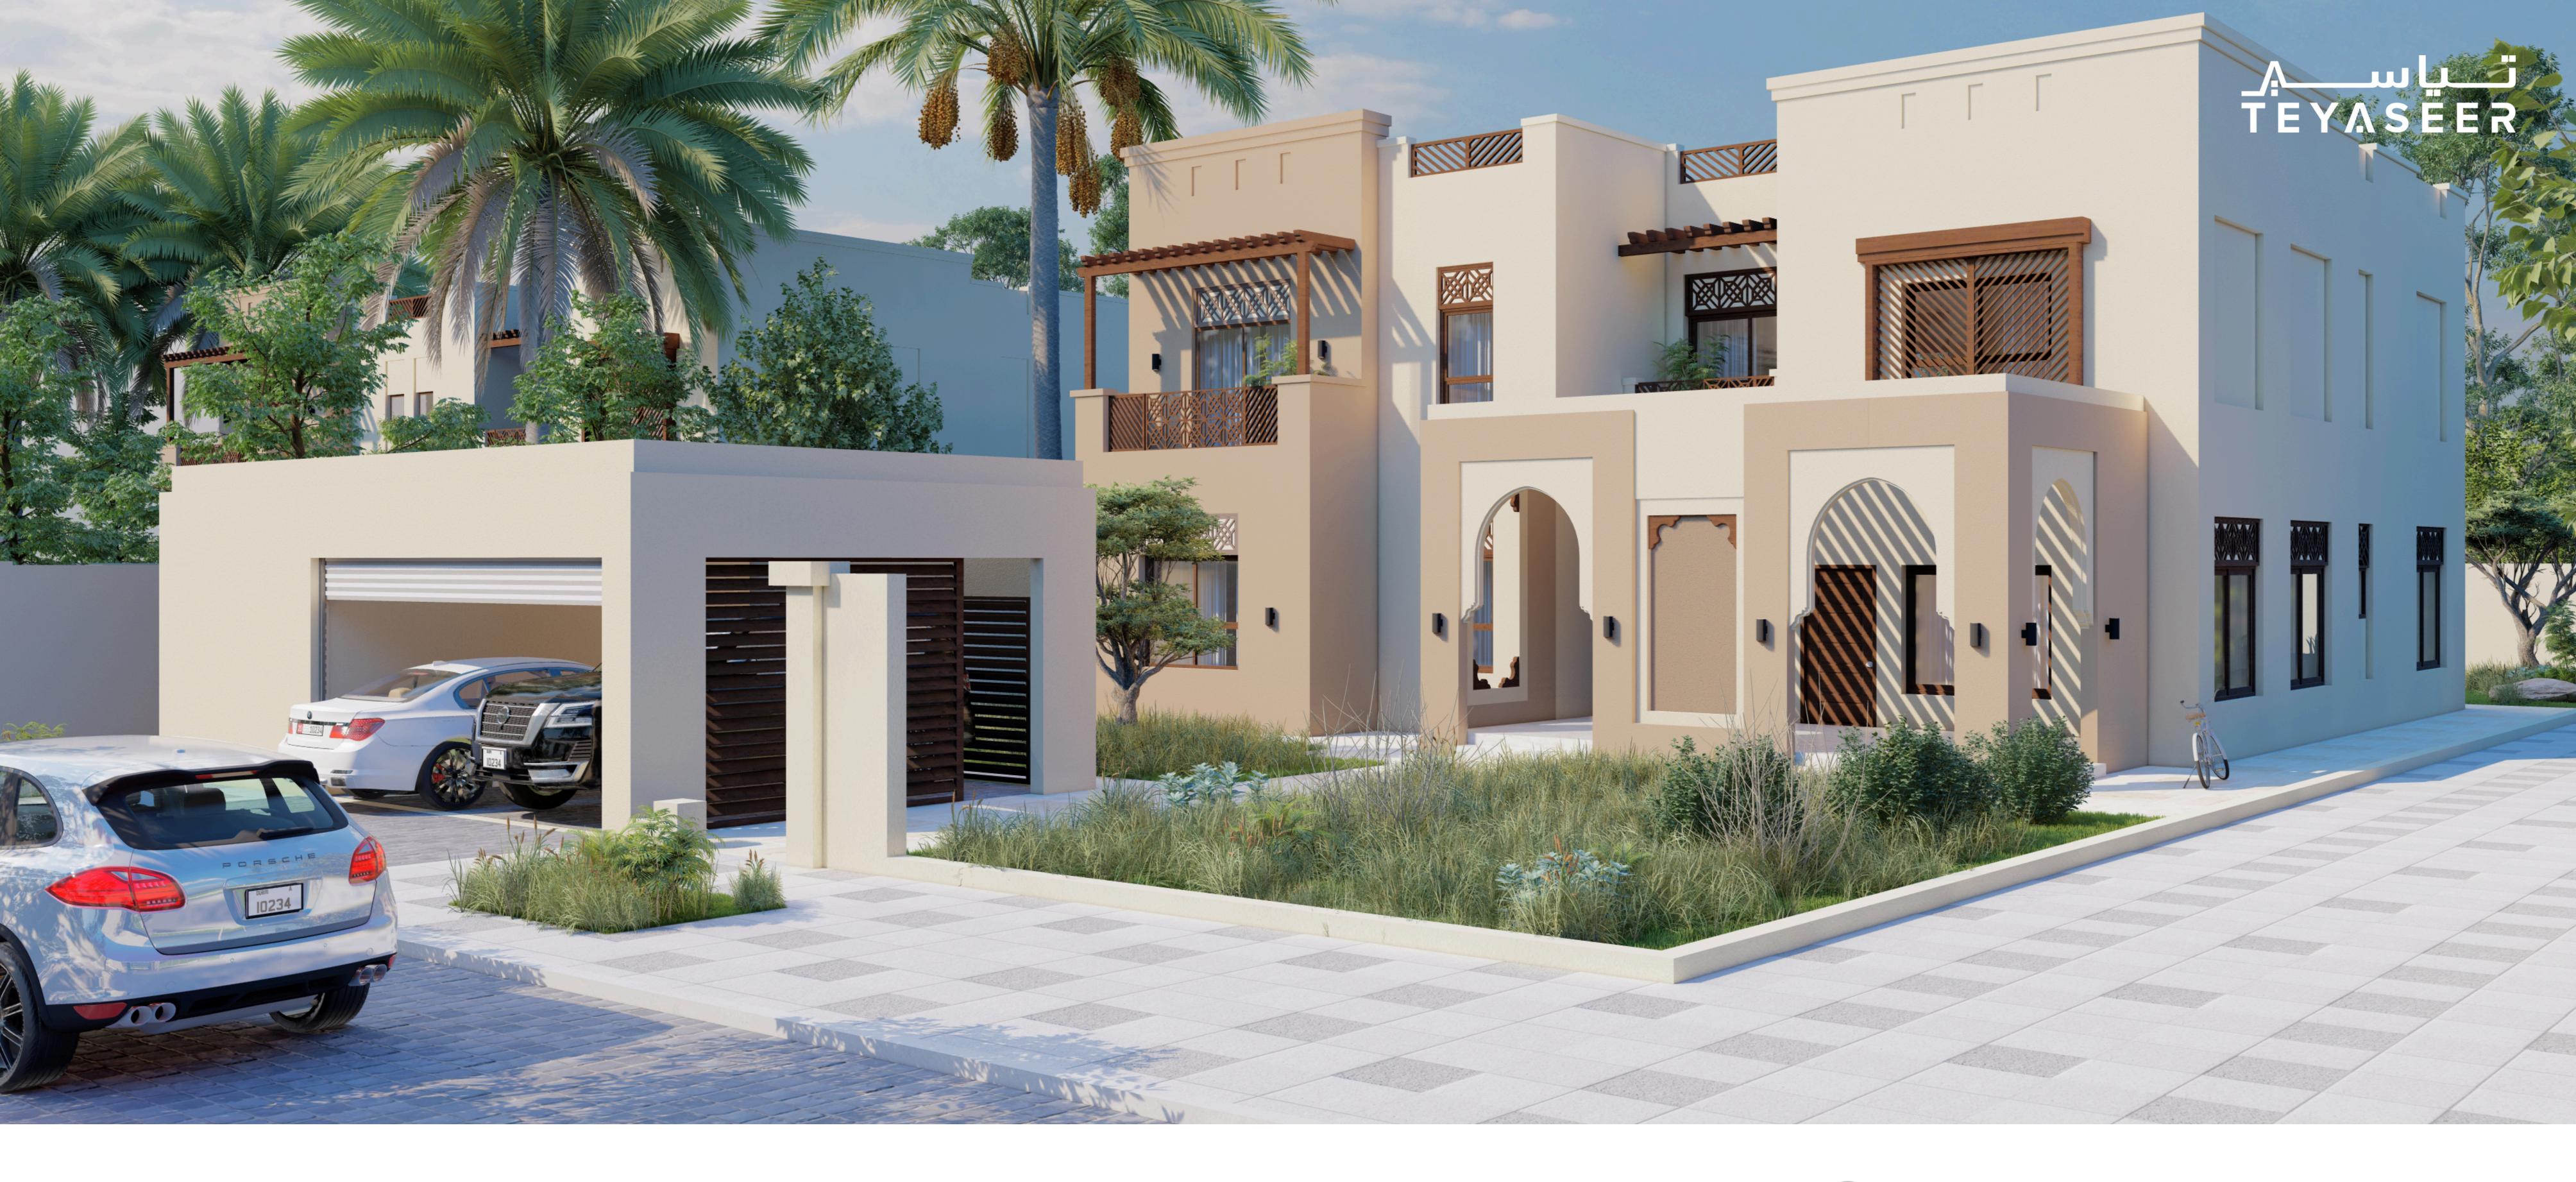

This home features an elegant traditional facade, including five bedrooms, with the possibility of adding one more room. This villa provides spacious areas for relaxation and an environment perfect for the comfort and happiness of your family.

✓ Total Area: 463.25 Msq

⚠ Designed for lands with a length of 42m and a width of 20m

**Dining Room** 

**Parking Spaces** 

**Future Expansion** 

of One Room

Majlis

**Living Room** 