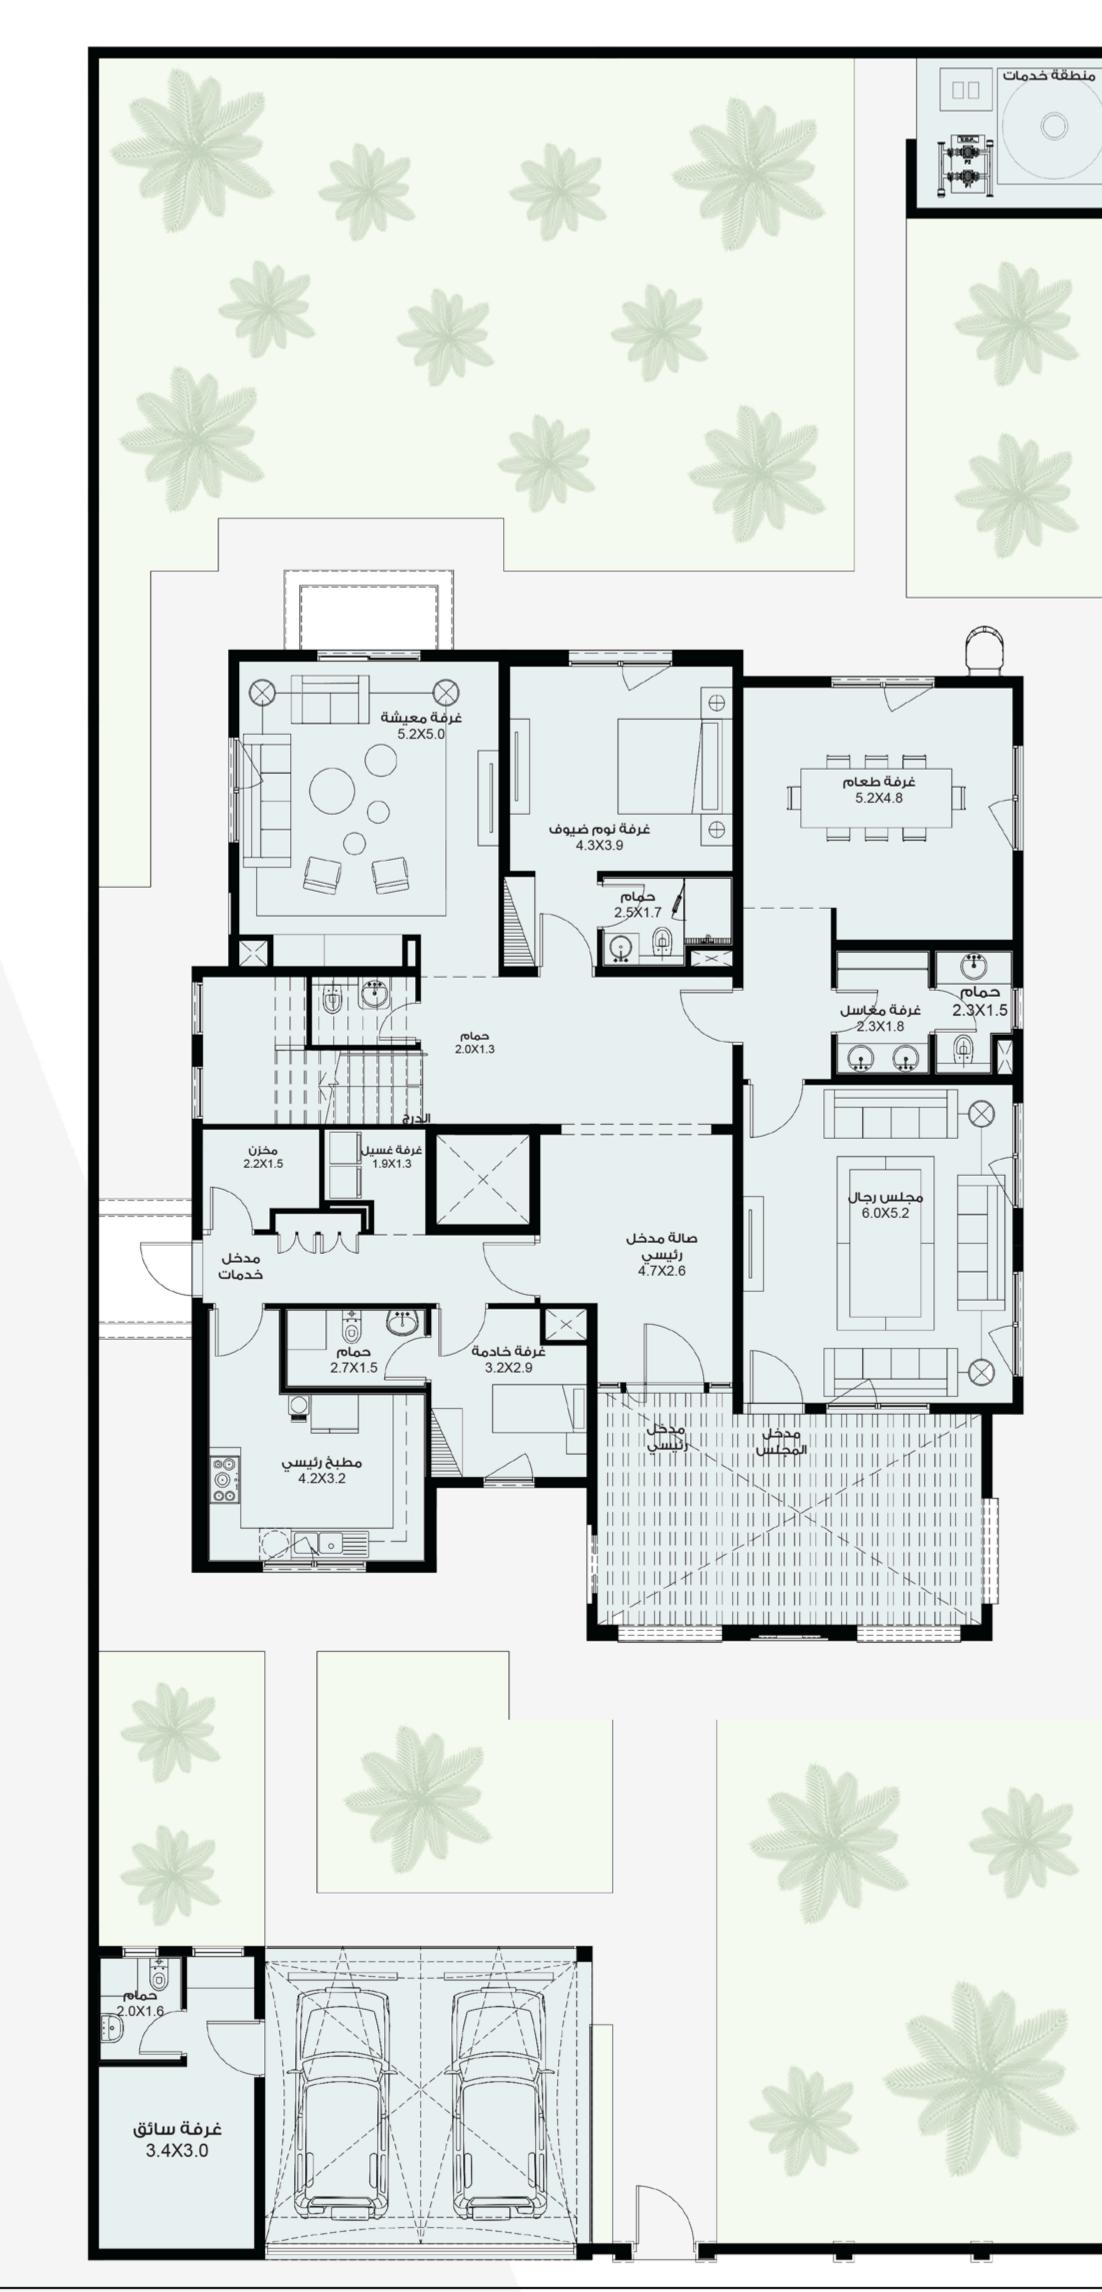

✓ Total Area: 463.25 Msq

⚠ Designed for lands with a length of 42m and a width of 20m

**Dining Room** 

**Parking Spaces** 

**Future Expansion** 

of One Room

Majlis

**Living Room** 

**Drivers Room** 

Storage Space

GROUND FLOOR

FIRST

شرفة ۱ 5.8X4.3

> طالة معيشة 6.0X4.5

> > شرفة ٢ 2.6X10

غرفة نوم - 2 5.2X4.0

## 3D FLOOR PLAN GROUND FLOOR