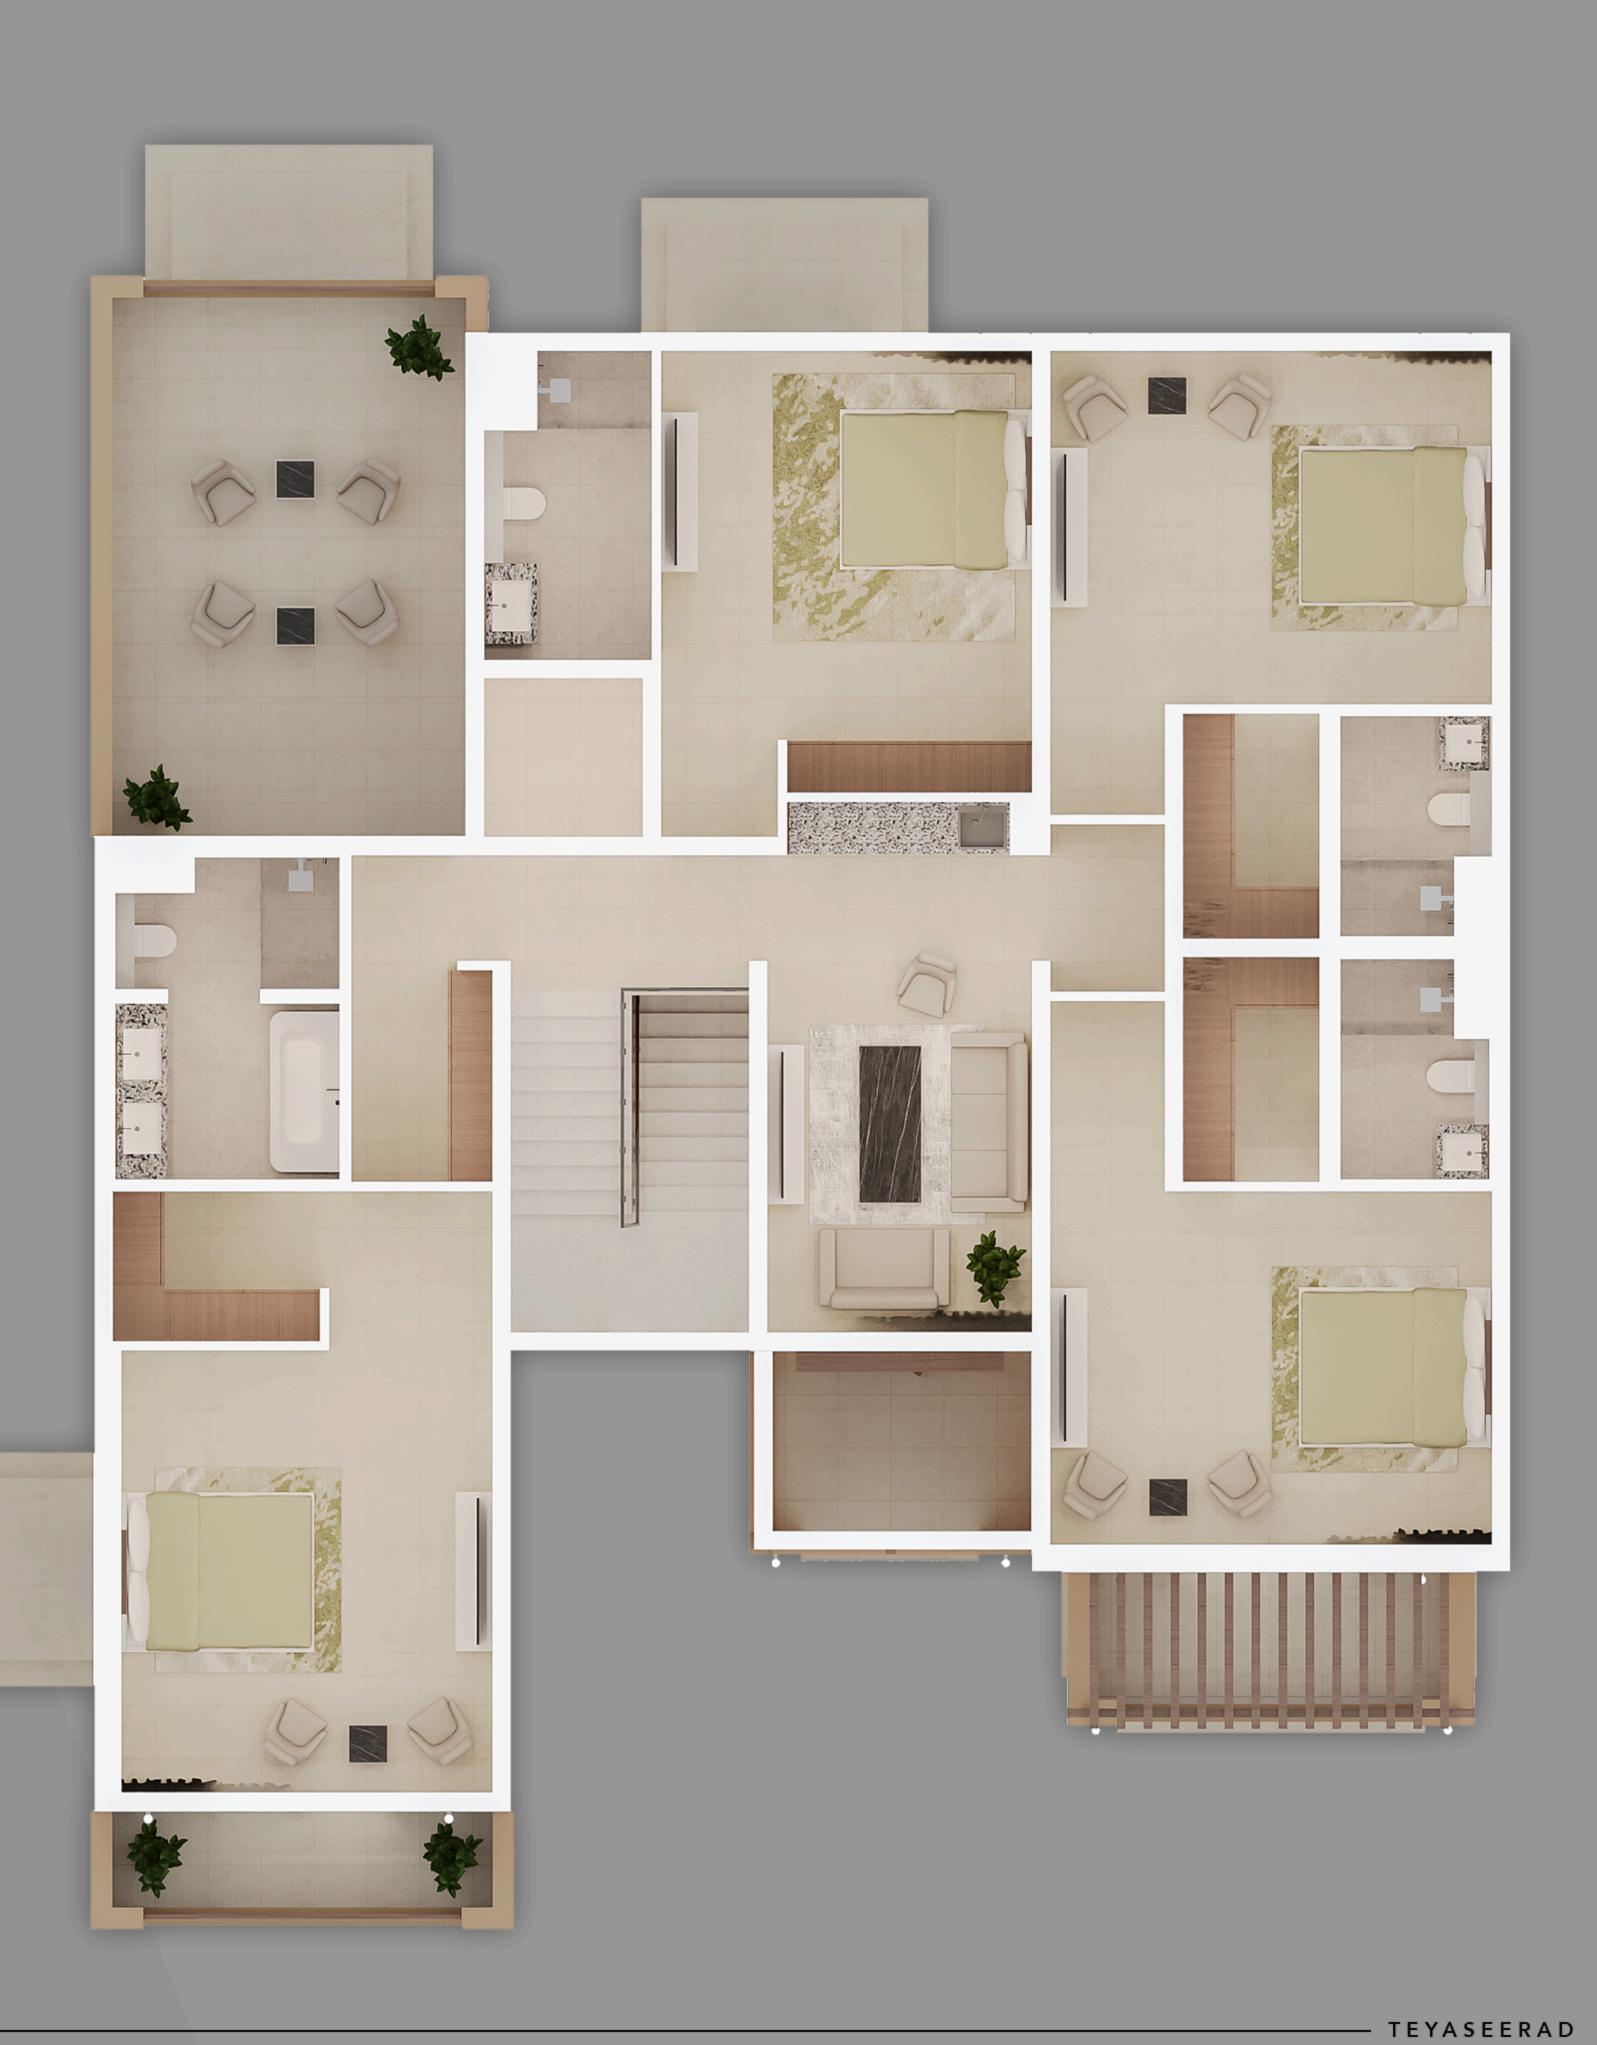

## **TRADITIONAL MODEL - T13**

WWW.TEYASEER.AE

A traditional villa featuring luxurious design and elegant interiors. This villa includes five bedrooms, with the possibility of adding one more room. The flexible design and possibility for future expansion, including the addition of a room and providing a space for an elevator, make this villa perfect for a comfortable family life.

Total Area : 454 .05 Msq

Designed for lands with a length of 42m and a width of 20m

Dining Room

Parking Spaces

**Future Expansion** of One Room

Maids Room

- TEYASEERAD

### **3D FLOOR PLAN** FIRST FLOOR