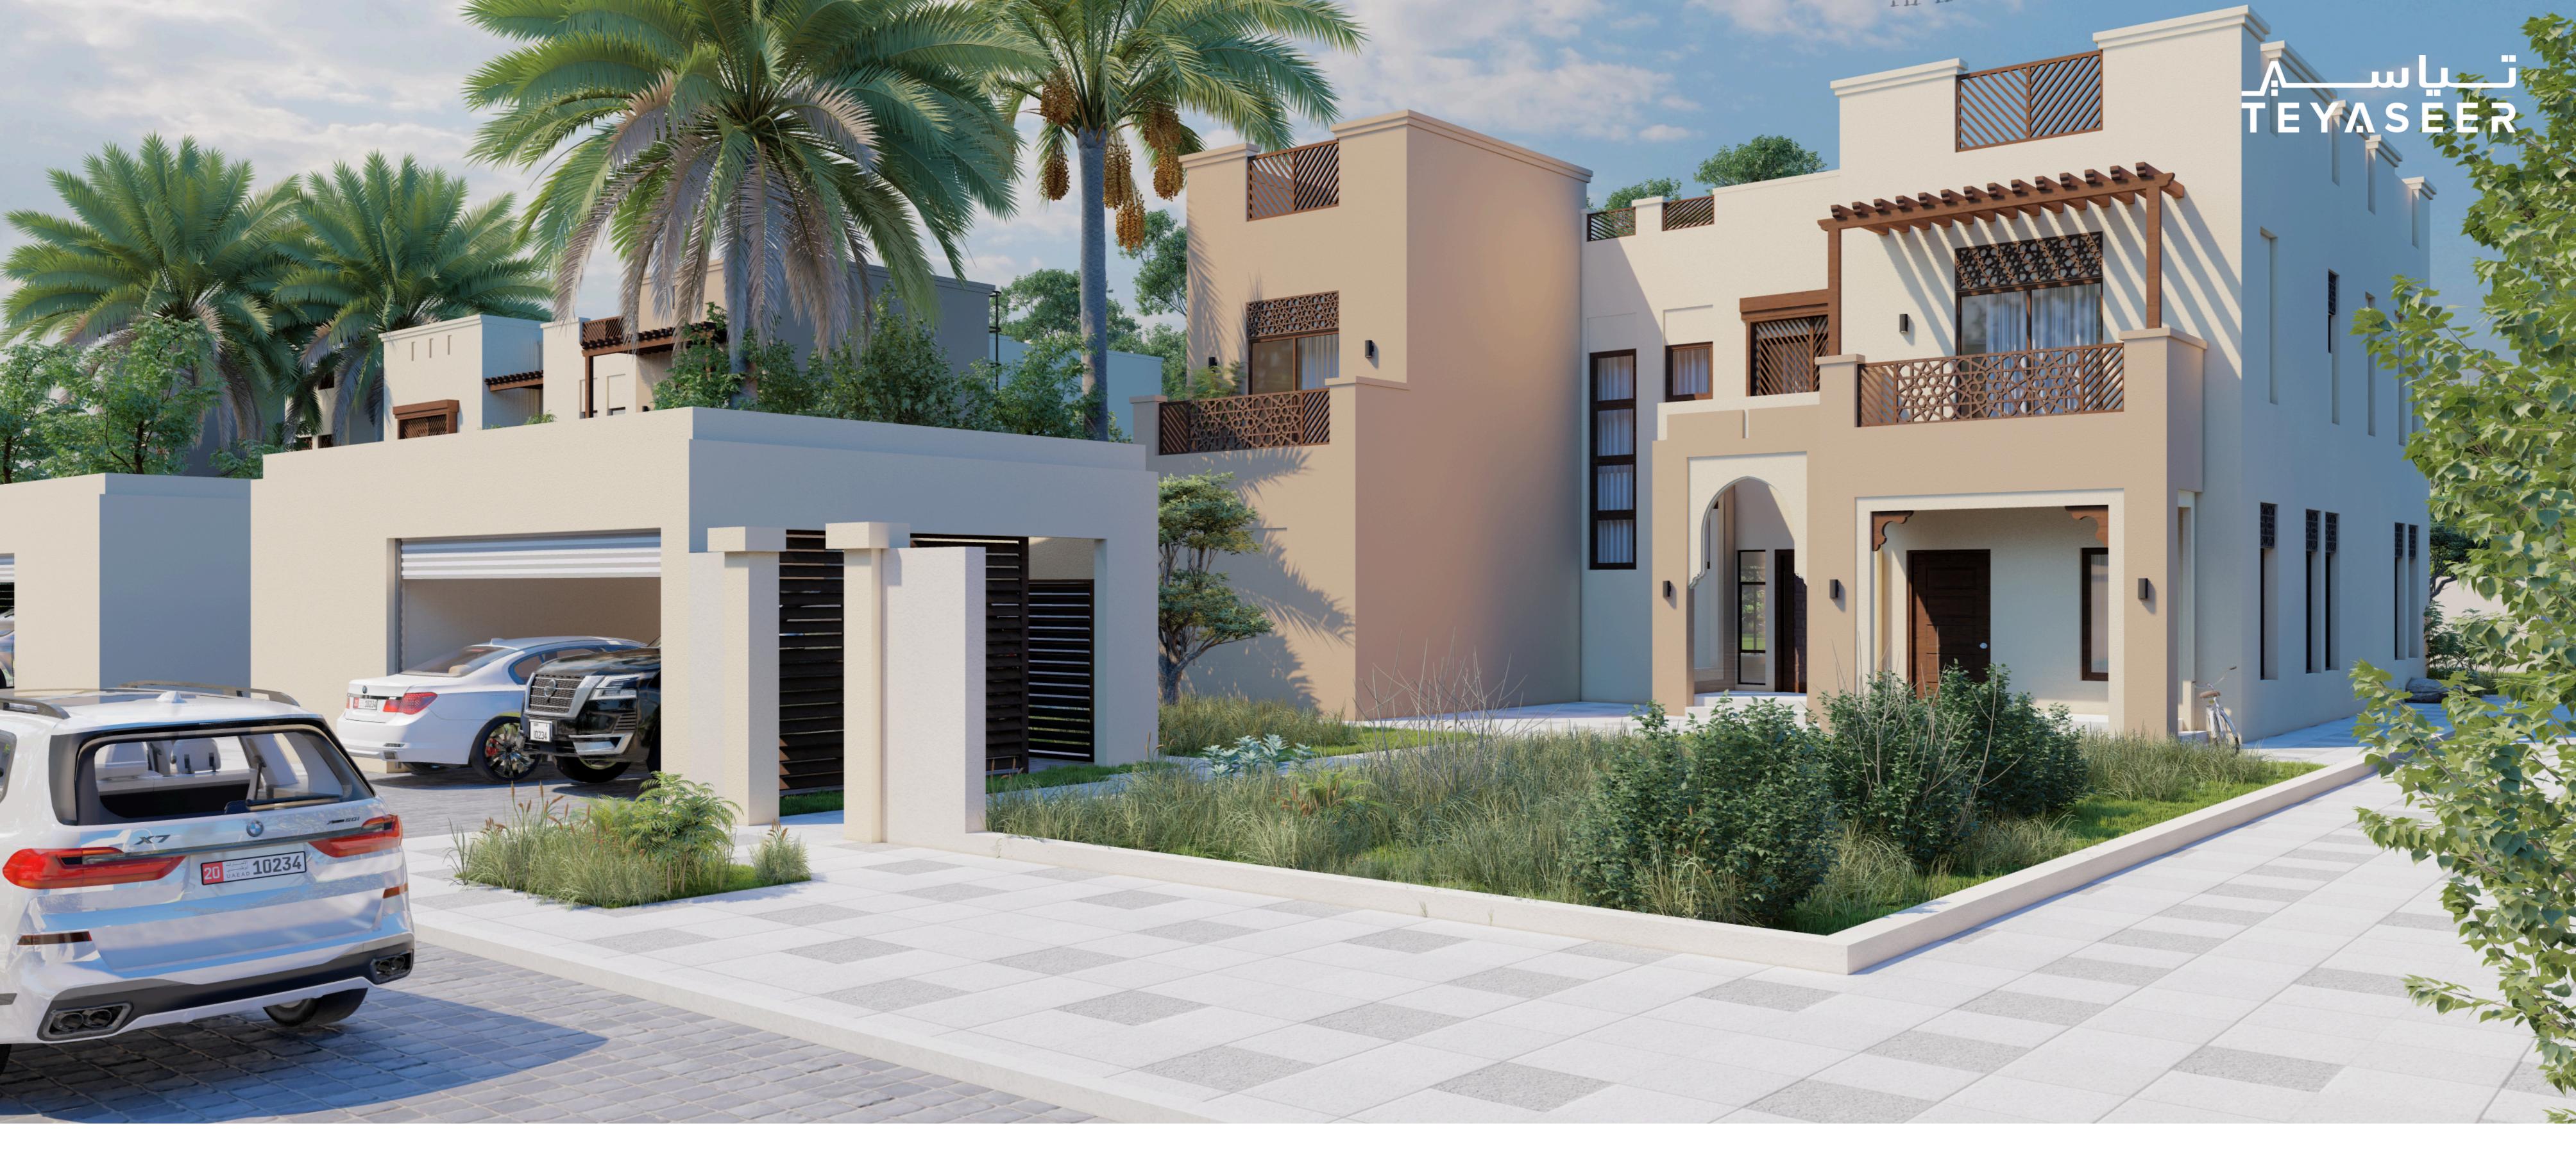

## **TRADITIONAL MODEL - T13**

WWW.TEYASEER.AE

A traditional villa featuring luxurious design and elegant interiors. This villa includes five bedrooms, with the possibility of adding one more room. The flexible design and possibility for future expansion, including the addition of a room and providing a space for an elevator, make this villa perfect for a comfortable family life.

Total Area : 454 .05 Msq

Designed for lands with a length of 42m and a width of 20m

Dining Room

Parking Spaces

**Future Expansion** of One Room

Maids Room

- TEYASEERAD