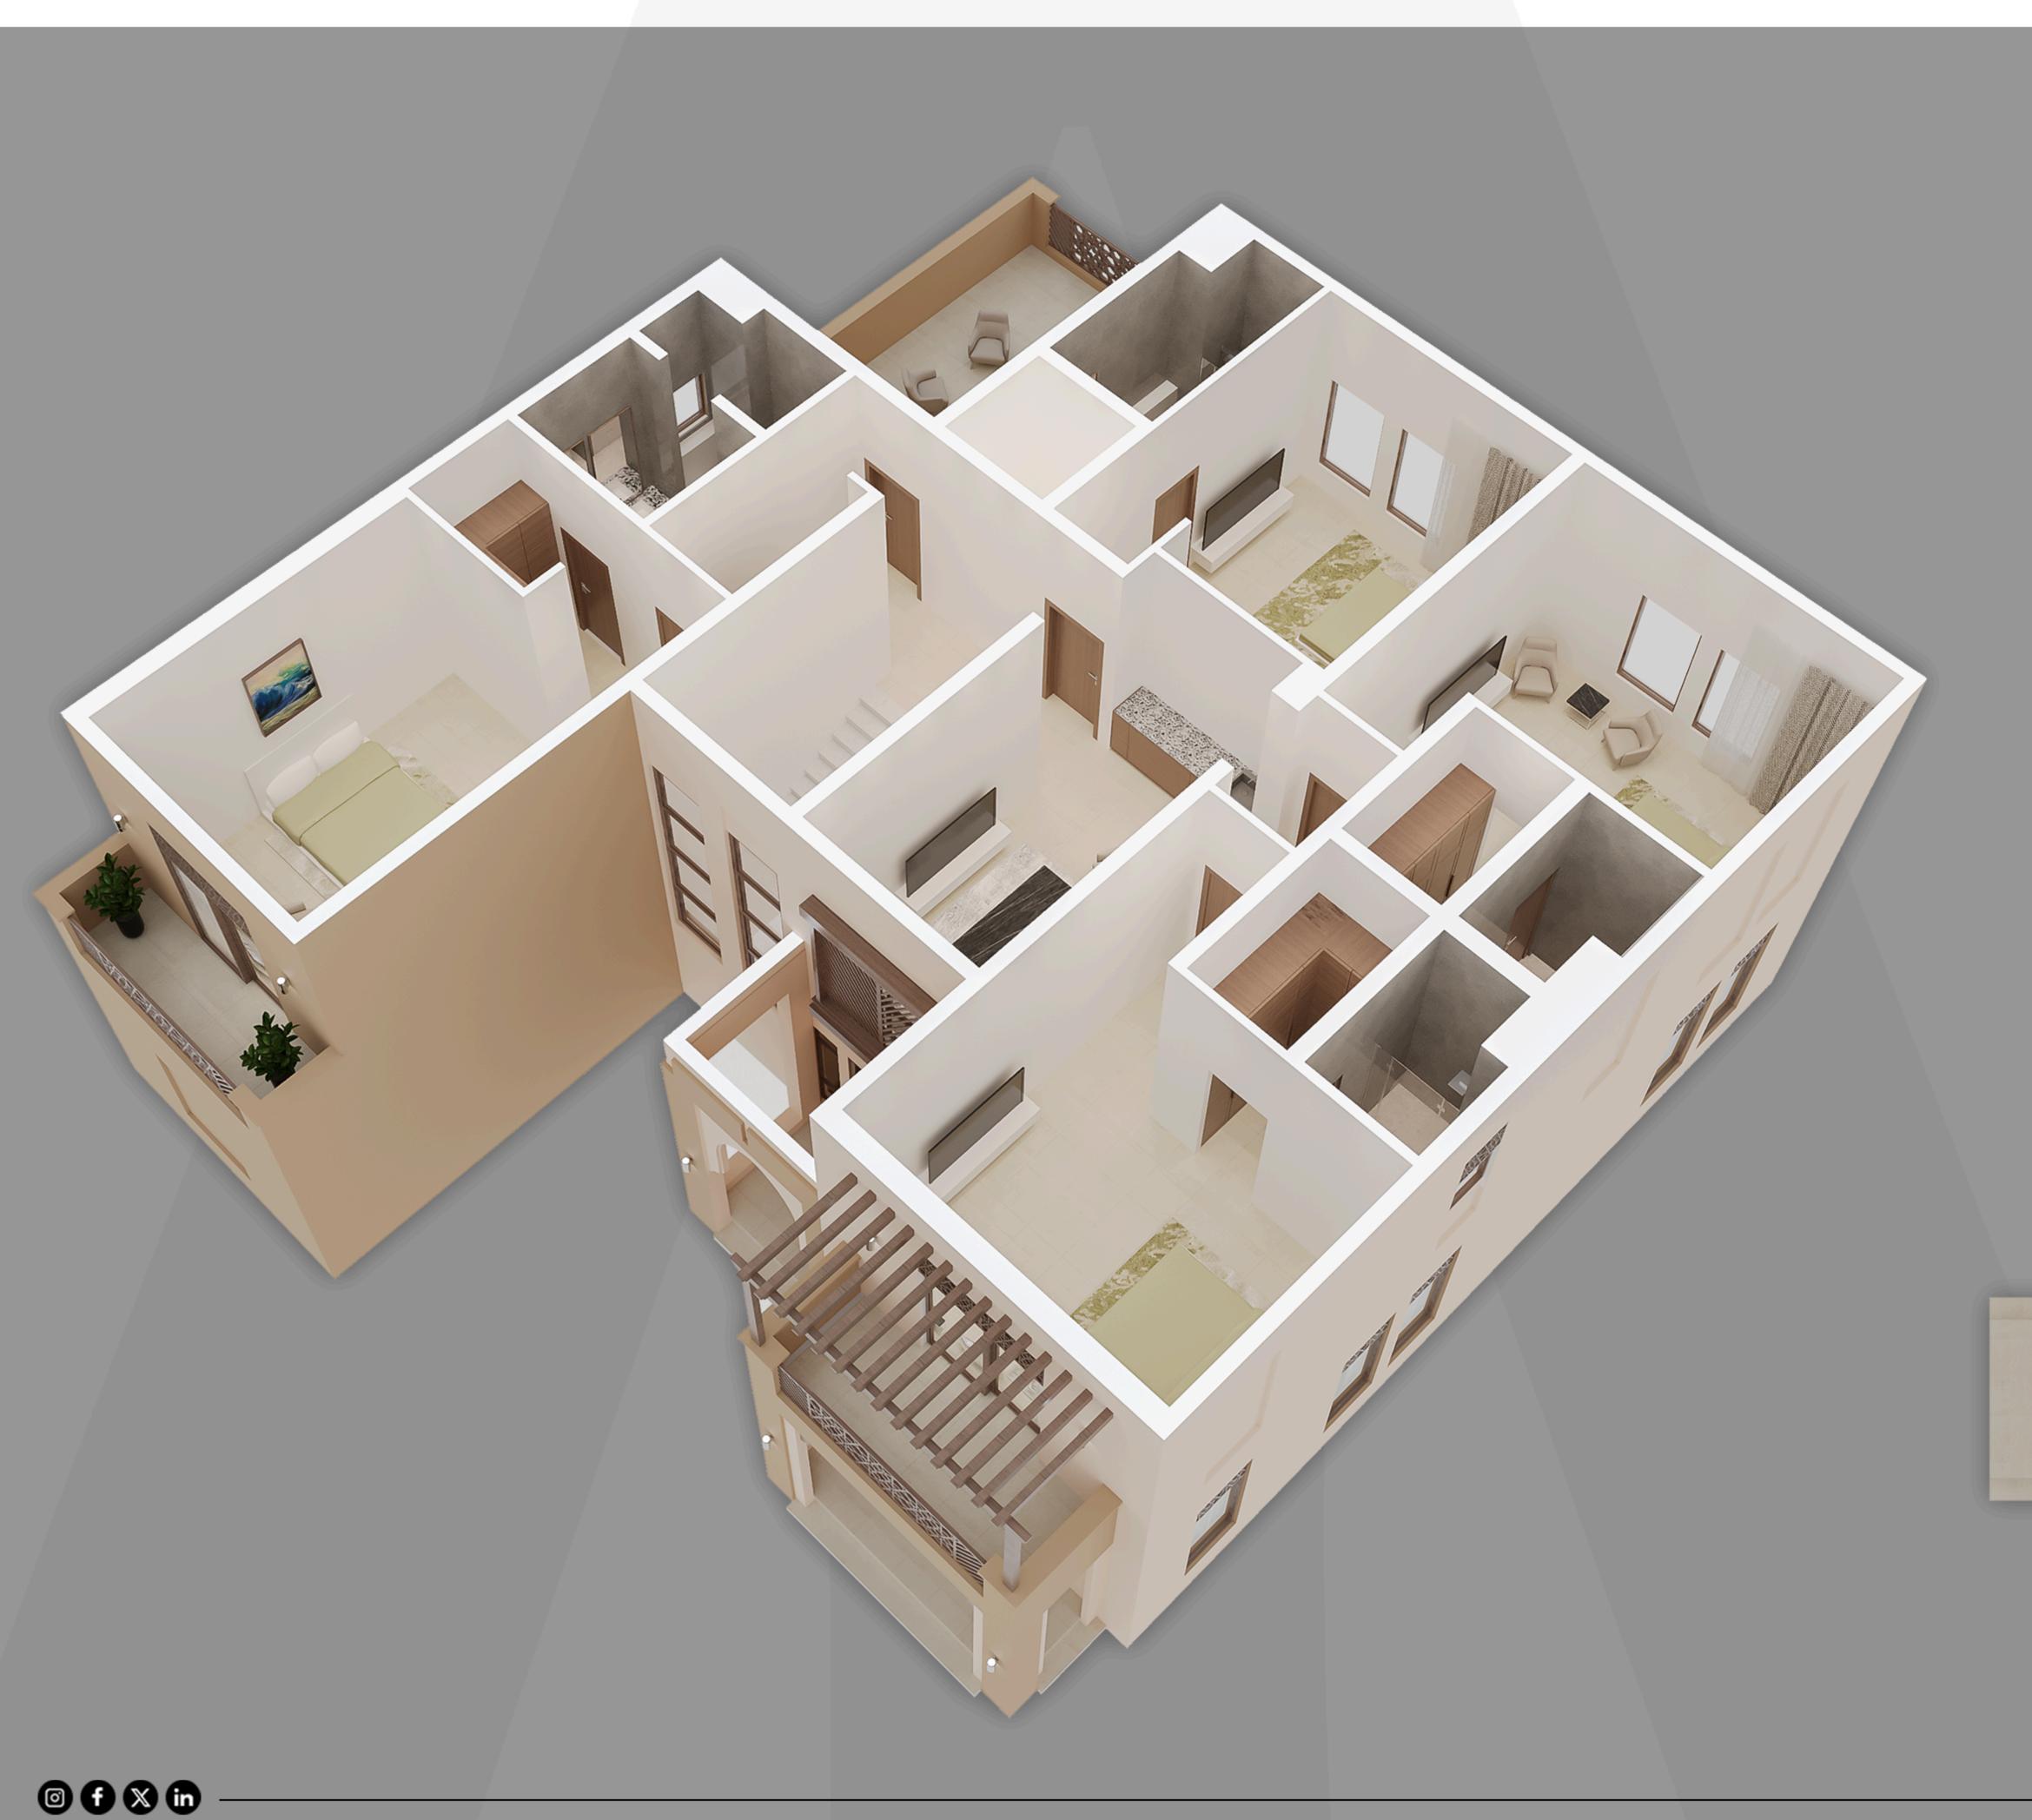

# **DESIGNS THAT INSPIRE YOU** DISCOVER DESIGNS, "TEYASEER" PRE-DESIGNED

## **TRADITIONAL MODEL - T13**

WWW.TEYASEER.AE





A traditional villa featuring luxurious design and elegant interiors. This villa includes five bedrooms, with the possibility of adding one more room. The flexible design and possibility for future expansion, including the addition of a room and providing a space for an elevator, make this villa perfect for a comfortable family life.

Total Area : 454 .05 Msq

Designed for lands with a length of 42m and a width of 20m







Dining Room





Parking Spaces



**Future Expansion** of One Room







Maids Room









- TEYASEERAD



## ш FIRST





## GRO **Z** OOR



— TEYASEERAD



#### **3D FLOOR PLAN GROUND FLOOR**







### **3D FLOOR PLAN** FIRST FLOOR