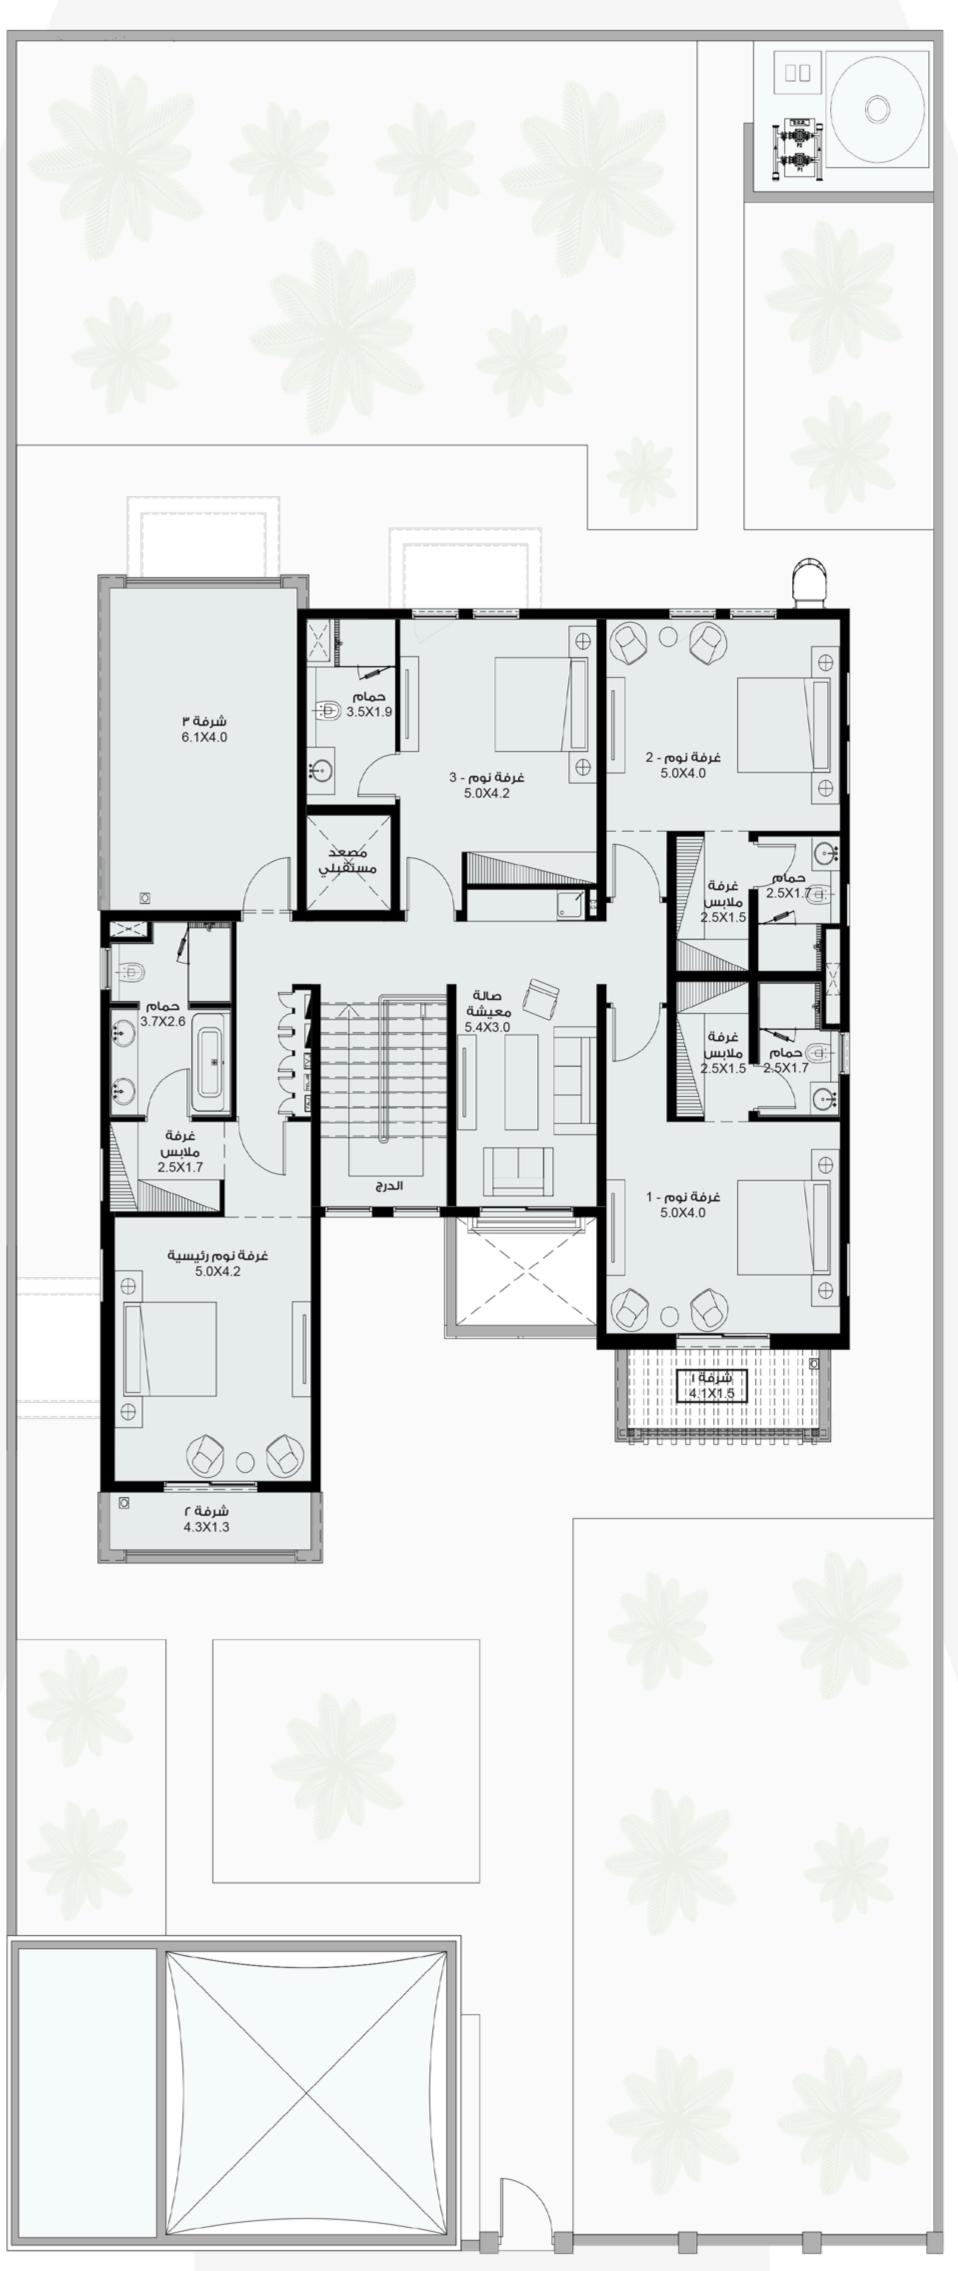

# **DESIGNS THAT INSPIRE YOU** DISCOVER DESIGNS, "TEYASEER" PRE-DESIGNED

## **TRADITIONAL MODEL - T13**

WWW.TEYASEER.AE





A traditional villa featuring luxurious design and elegant interiors. This villa includes five bedrooms, with the possibility of adding one more room. The flexible design and possibility for future expansion, including the addition of a room and providing a space for an elevator, make this villa perfect for a comfortable family life.

Total Area : 454 .05 Msq

Designed for lands with a length of 42m and a width of 20m







Dining Room





Parking Spaces



**Future Expansion** of One Room







Maids Room









- TEYASEERAD



## ш FIRST





## GRO **Z** OOR



— TEYASEERAD



#### **3D FLOOR PLAN GROUND FLOOR**







### **3D FLOOR PLAN** FIRST FLOOR