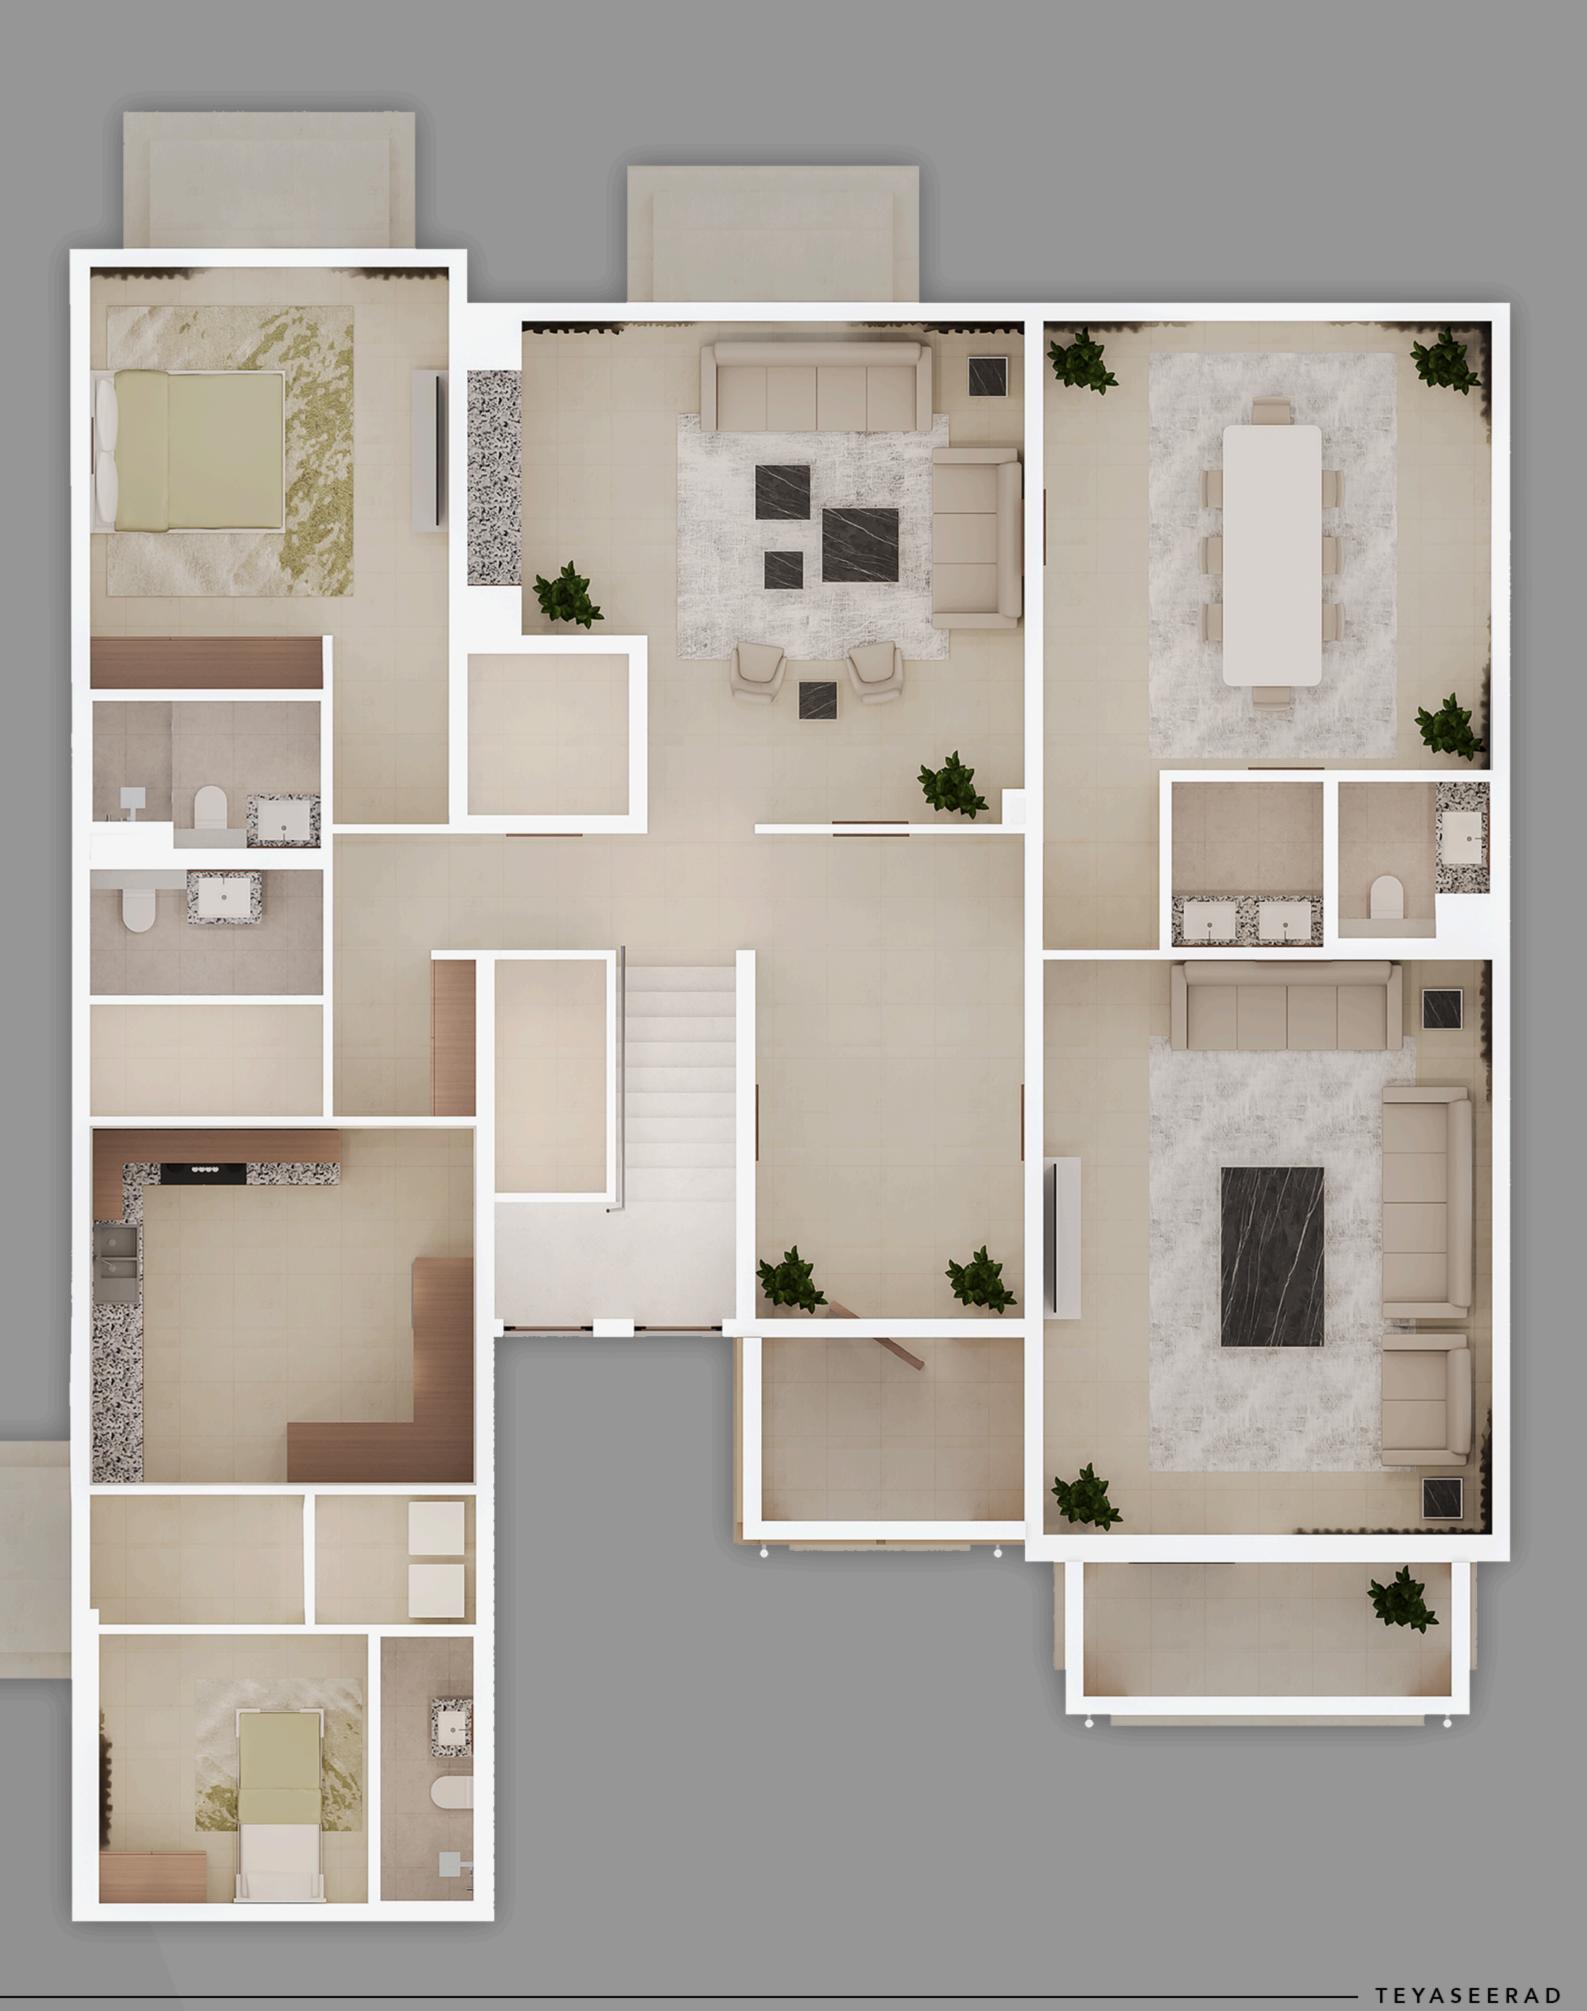

# **DESIGNS THAT INSPIRE YOU** DISCOVER DESIGNS, "TEYASEER" PRE-DESIGNED

## **TRADITIONAL MODEL - T13**

WWW.TEYASEER.AE





A traditional villa featuring luxurious design and elegant interiors. This villa includes five bedrooms, with the possibility of adding one more room. The flexible design and possibility for future expansion, including the addition of a room and providing a space for an elevator, make this villa perfect for a comfortable family life.

Total Area : 454 .05 Msq

Designed for lands with a length of 42m and a width of 20m







Dining Room





Parking Spaces



**Future Expansion** of One Room







Maids Room









- TEYASEERAD



## ш FIRST





## GRO **Z** OOR



— TEYASEERAD



#### **3D FLOOR PLAN GROUND FLOOR**







### **3D FLOOR PLAN** FIRST FLOOR