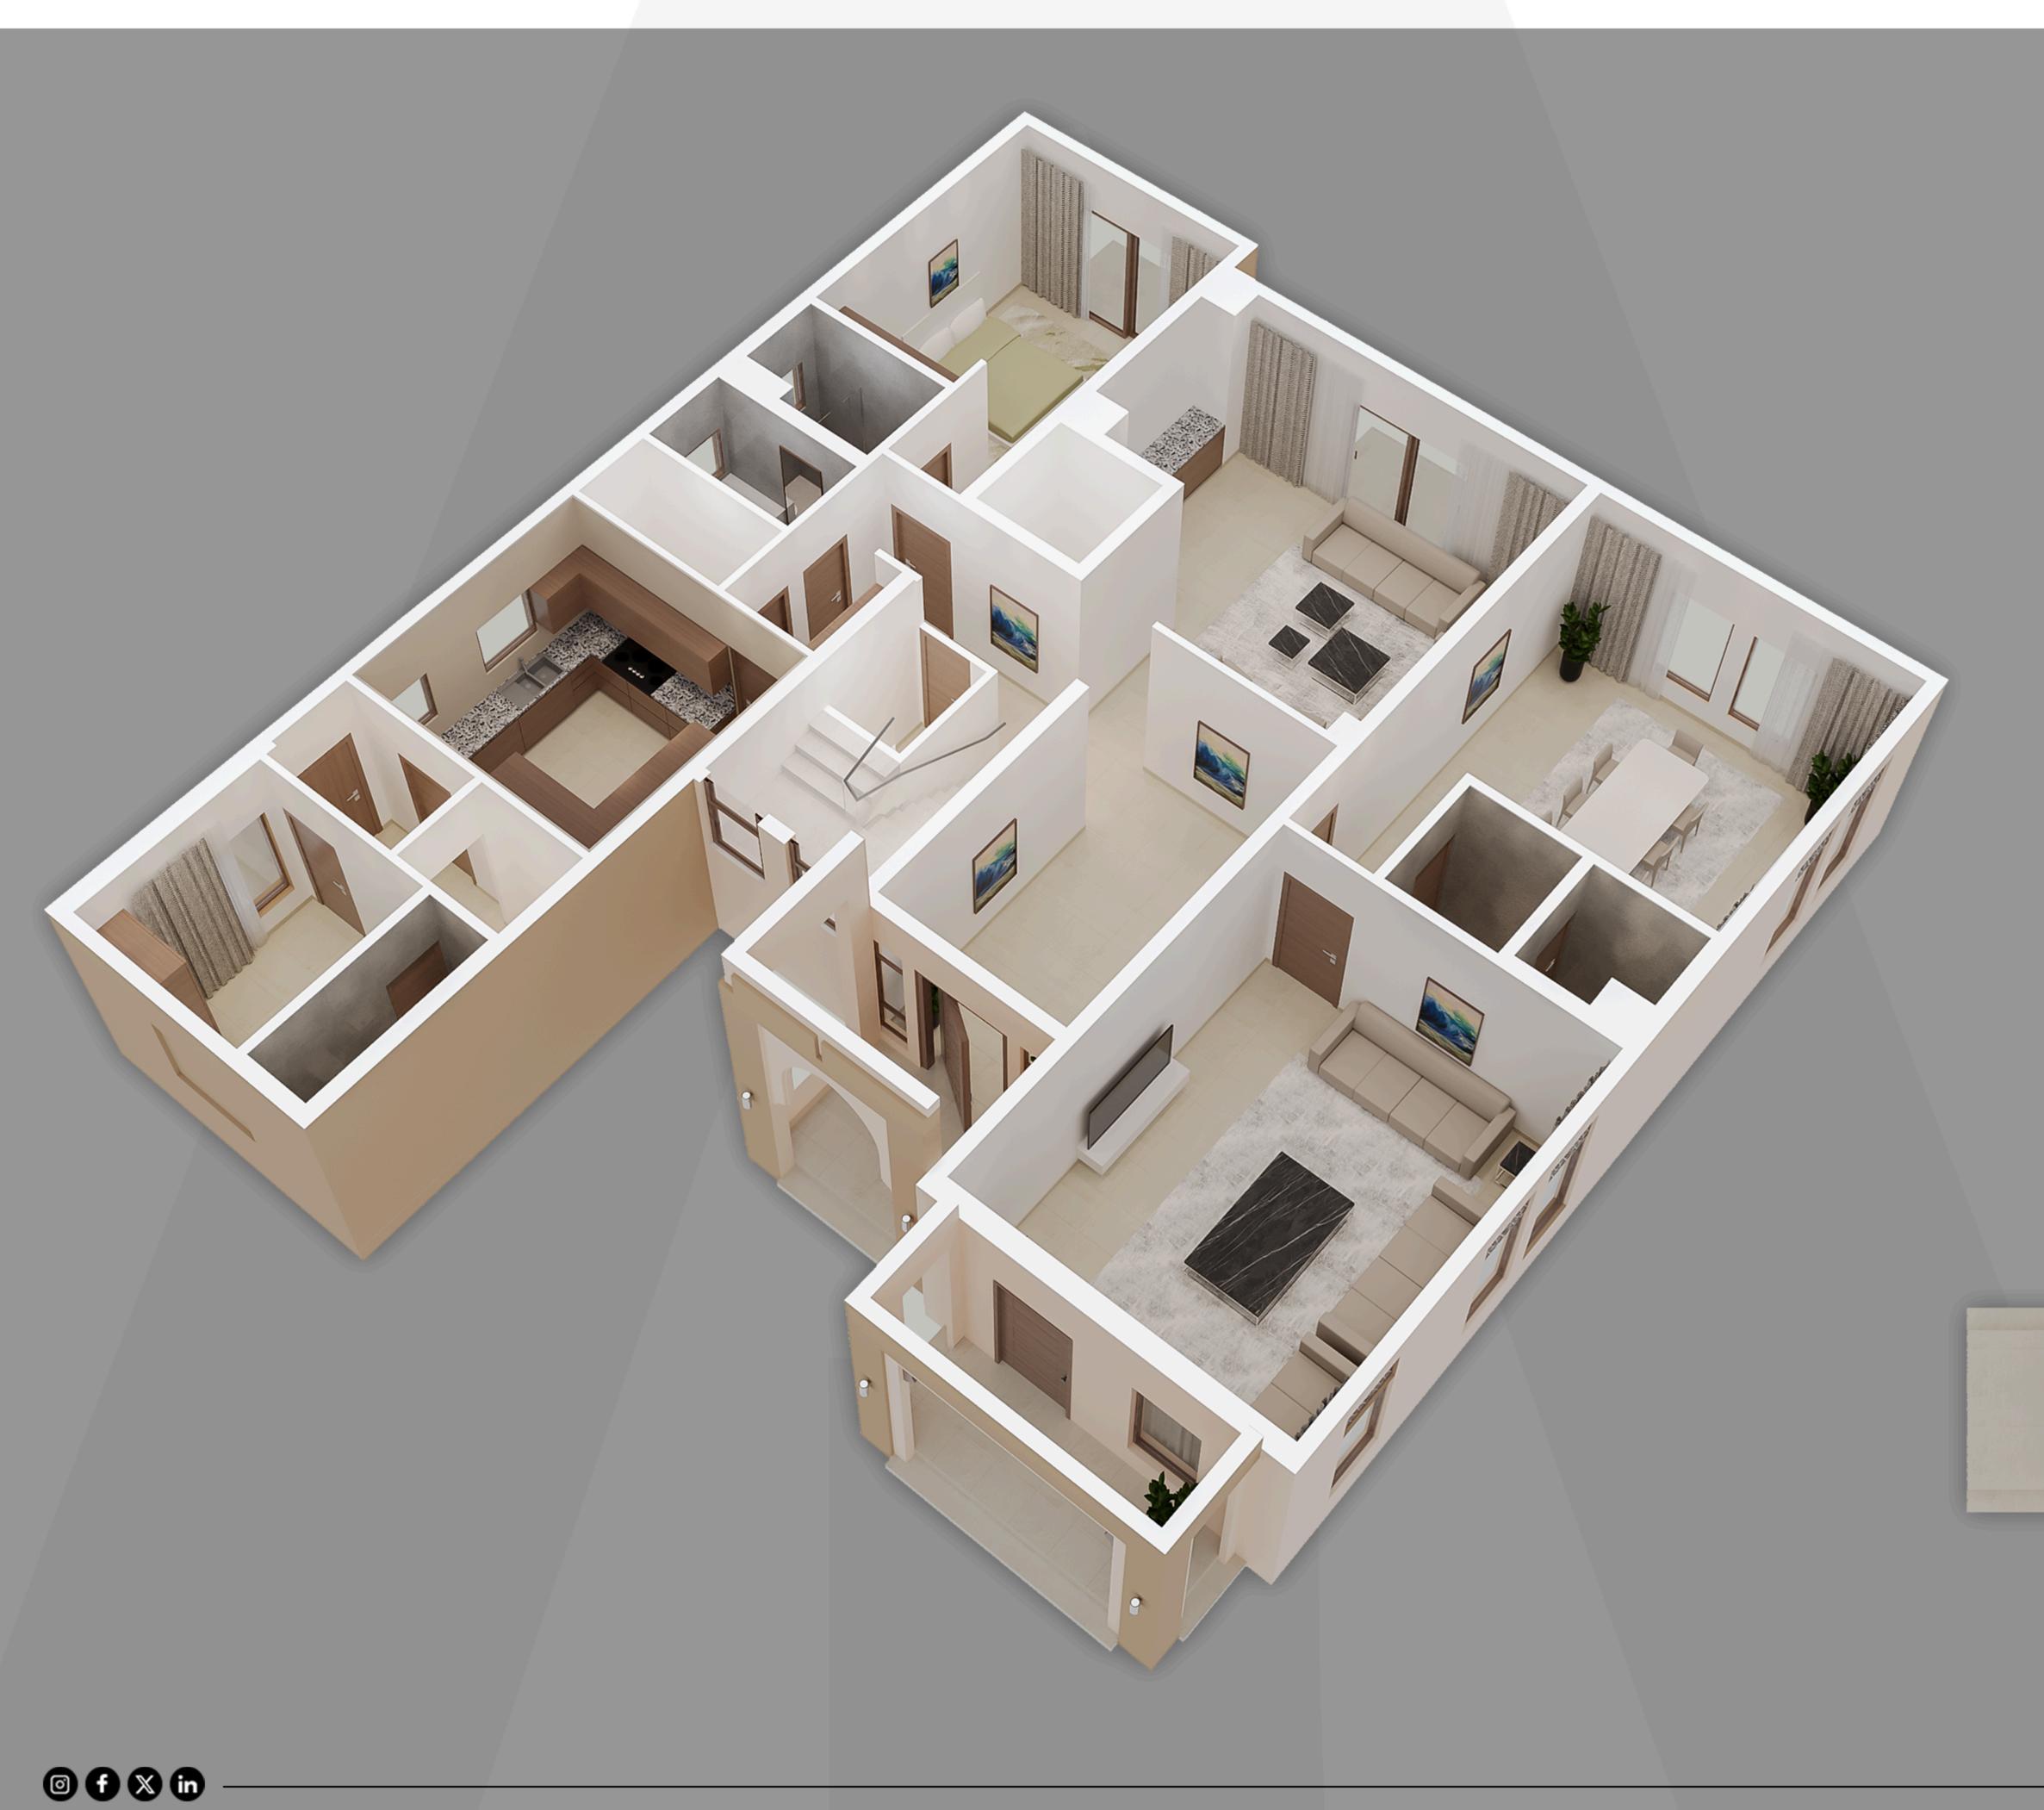

# **DESIGNS THAT INSPIRE YOU** DISCOVER DESIGNS, "TEYASEER" PRE-DESIGNED

## **TRADITIONAL MODEL - T13**

WWW.TEYASEER.AE





A traditional villa featuring luxurious design and elegant interiors. This villa includes five bedrooms, with the possibility of adding one more room. The flexible design and possibility for future expansion, including the addition of a room and providing a space for an elevator, make this villa perfect for a comfortable family life.

Total Area : 454 .05 Msq

Designed for lands with a length of 42m and a width of 20m







Dining Room





Parking Spaces



**Future Expansion** of One Room







Maids Room









- TEYASEERAD



## ш FIRST





## GRO **Z** OOR



— TEYASEERAD



#### **3D FLOOR PLAN GROUND FLOOR**







### **3D FLOOR PLAN** FIRST FLOOR