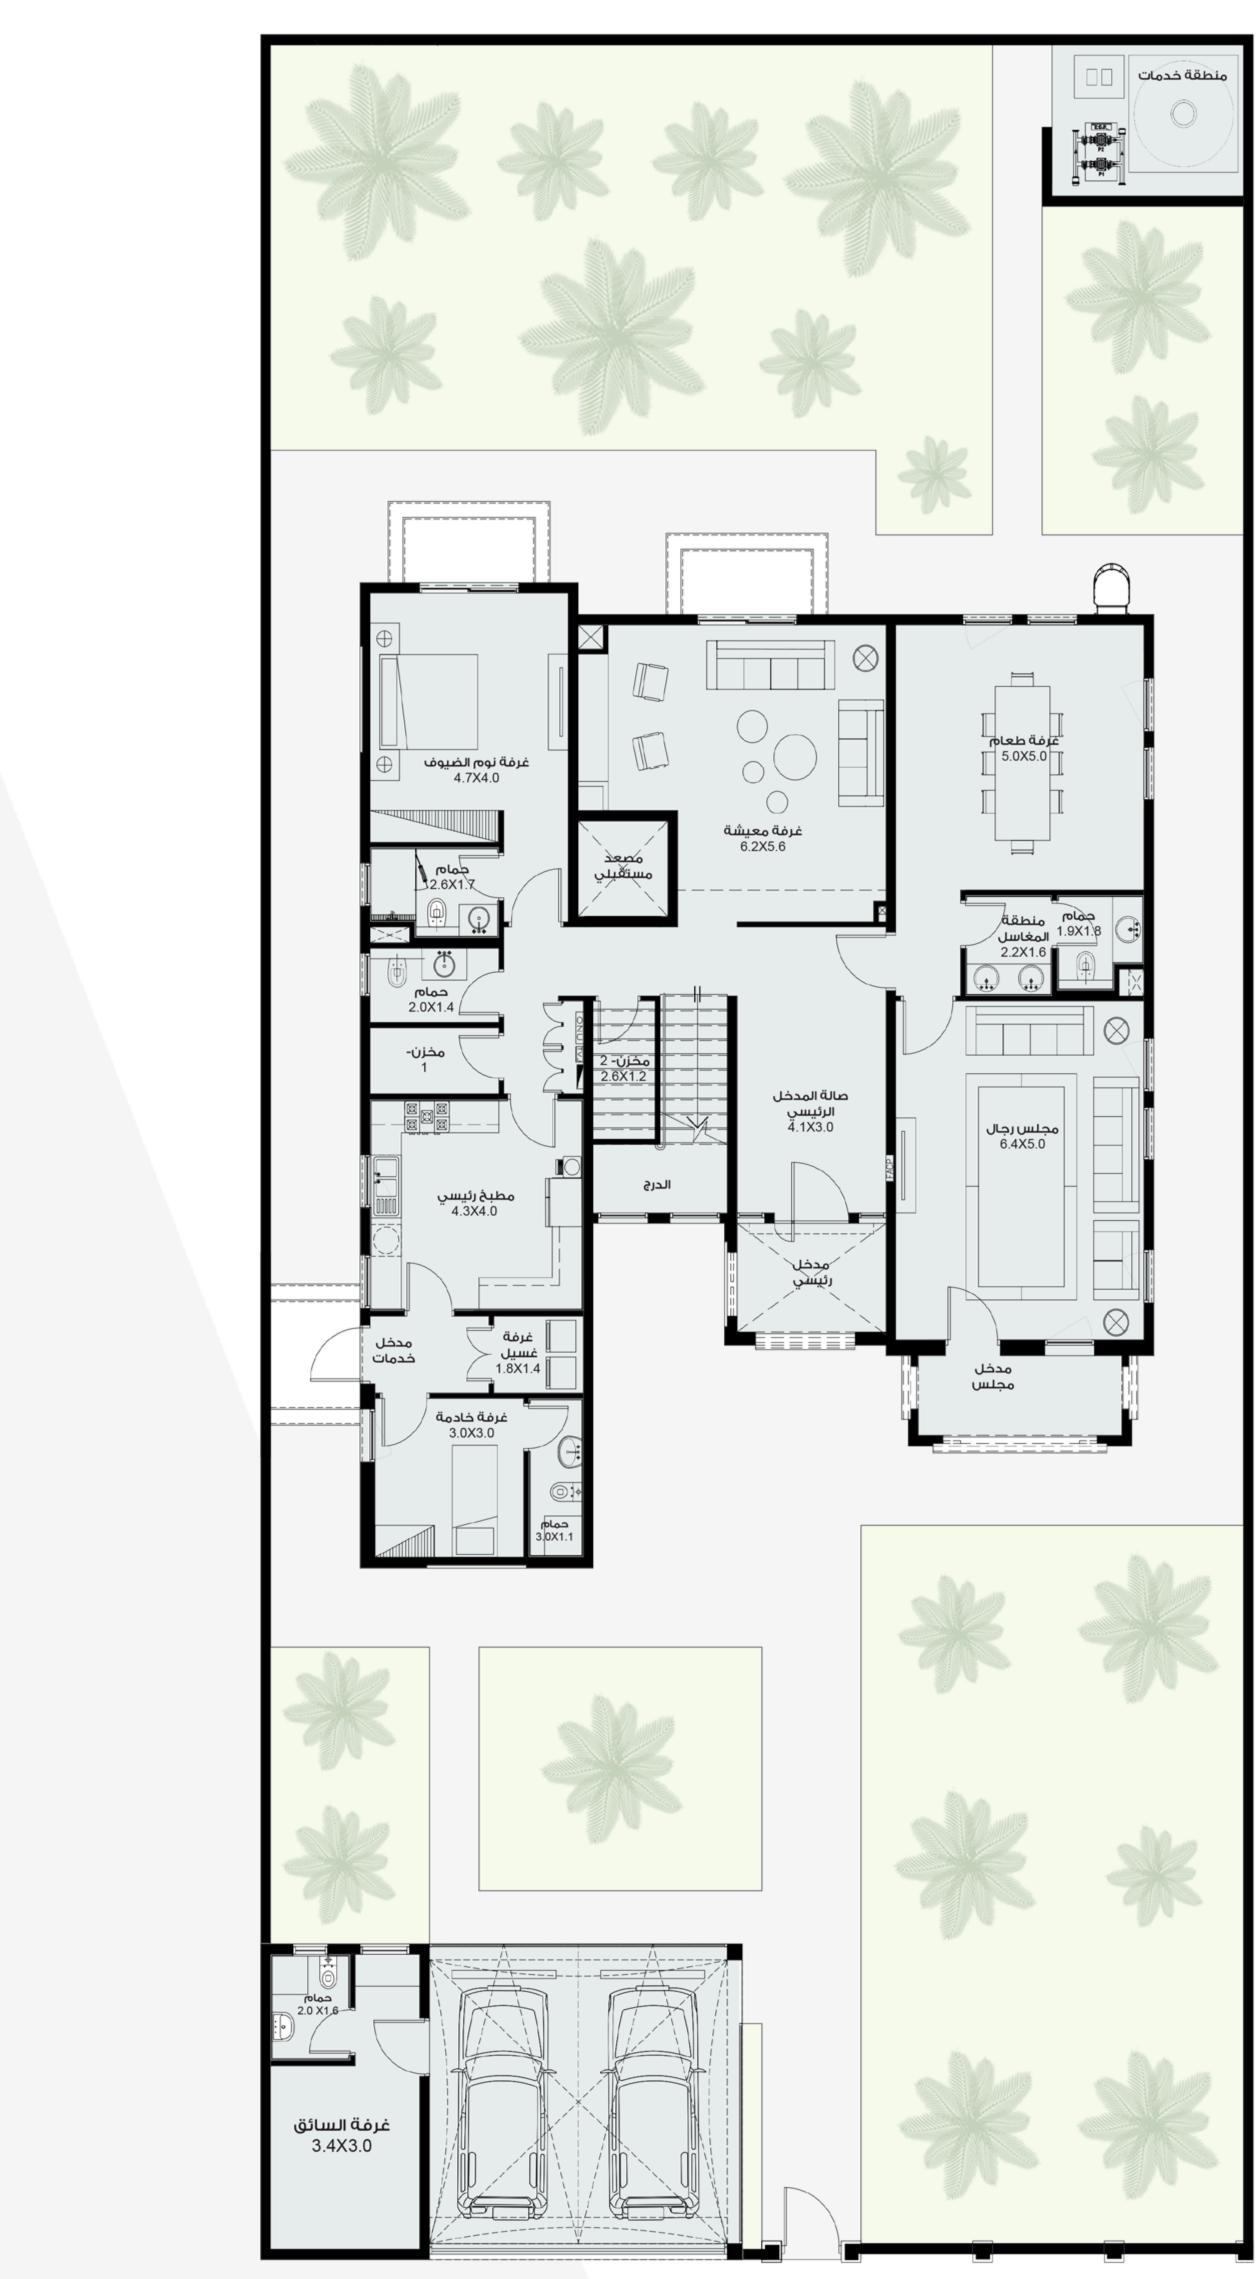

## **TRADITIONAL MODEL - T13**

WWW.TEYASEER.AE

A traditional villa featuring luxurious design and elegant interiors. This villa includes five bedrooms, with the possibility of adding one more room. The flexible design and possibility for future expansion, including the addition of a room and providing a space for an elevator, make this villa perfect for a comfortable family life.

Total Area : 454 .05 Msq

Designed for lands with a length of 42m and a width of 20m

Dining Room

Parking Spaces

**Future Expansion** of One Room

Maids Room

- TEYASEERAD