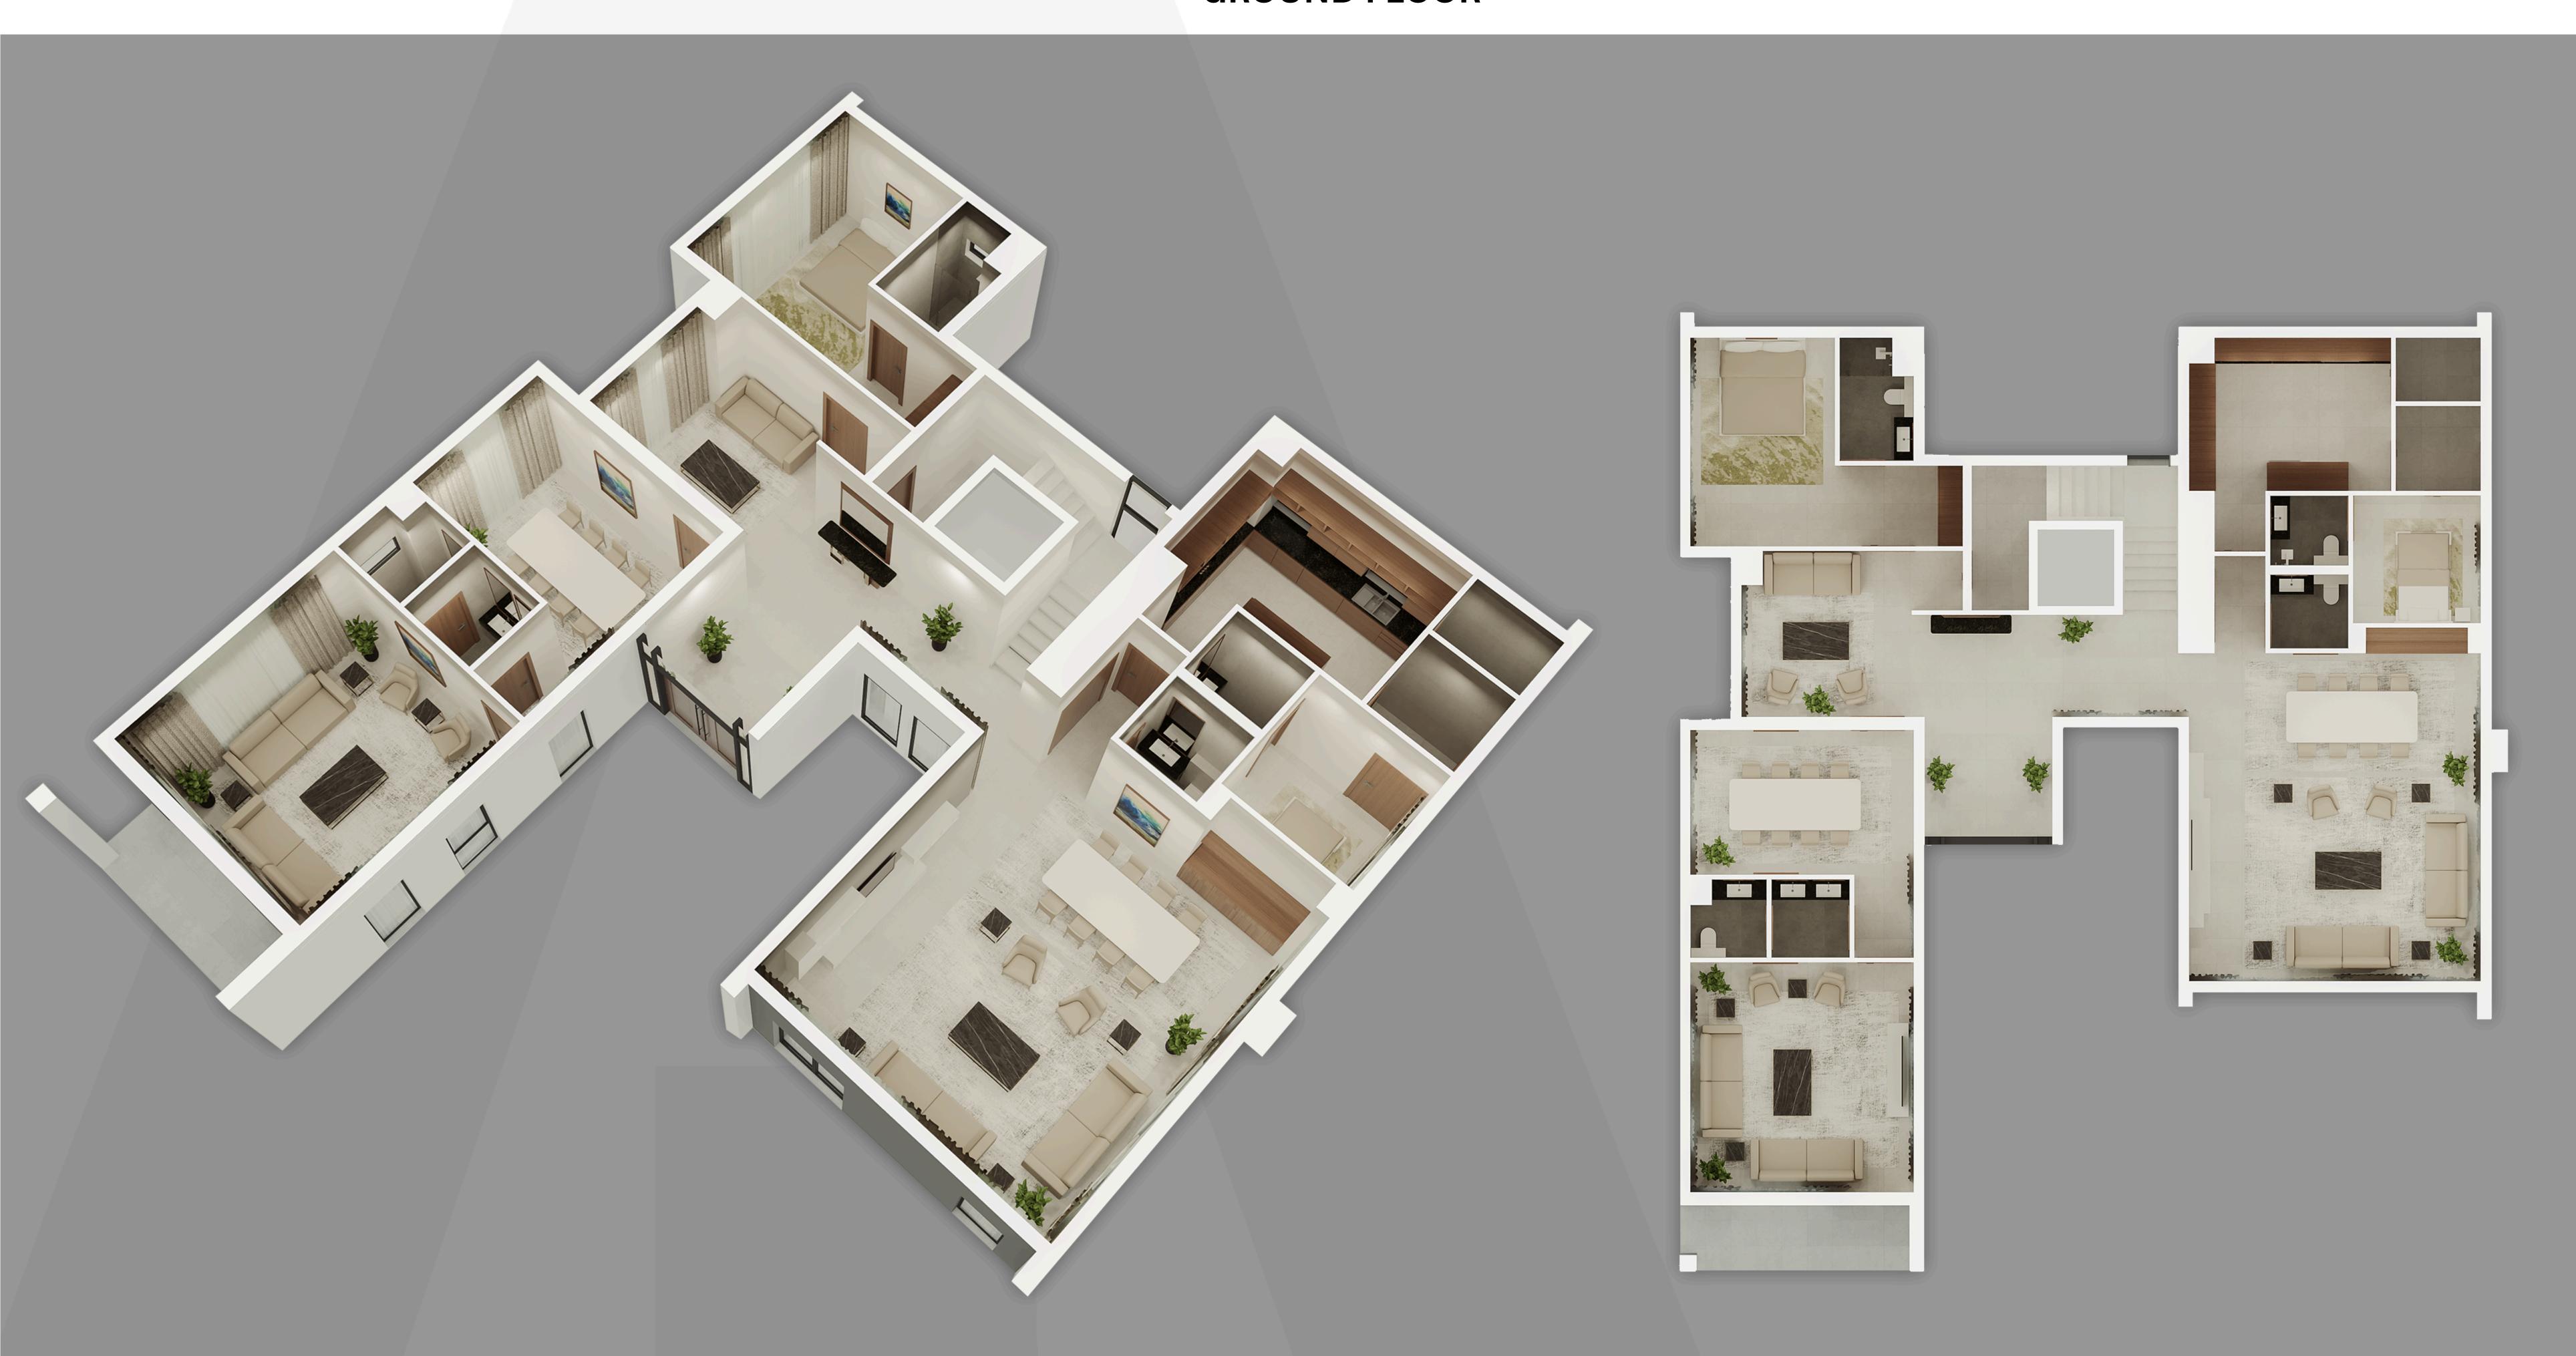

غرفه الملابس 3.20X1.80

> غرفة نوم -2 6.85X3.70

> > ĮĮUр

غرفة نوم -1 4.70X3.40

> حمام 2.95X1.**8**0

حمام 2.95X1.80

GROUND FLOOR