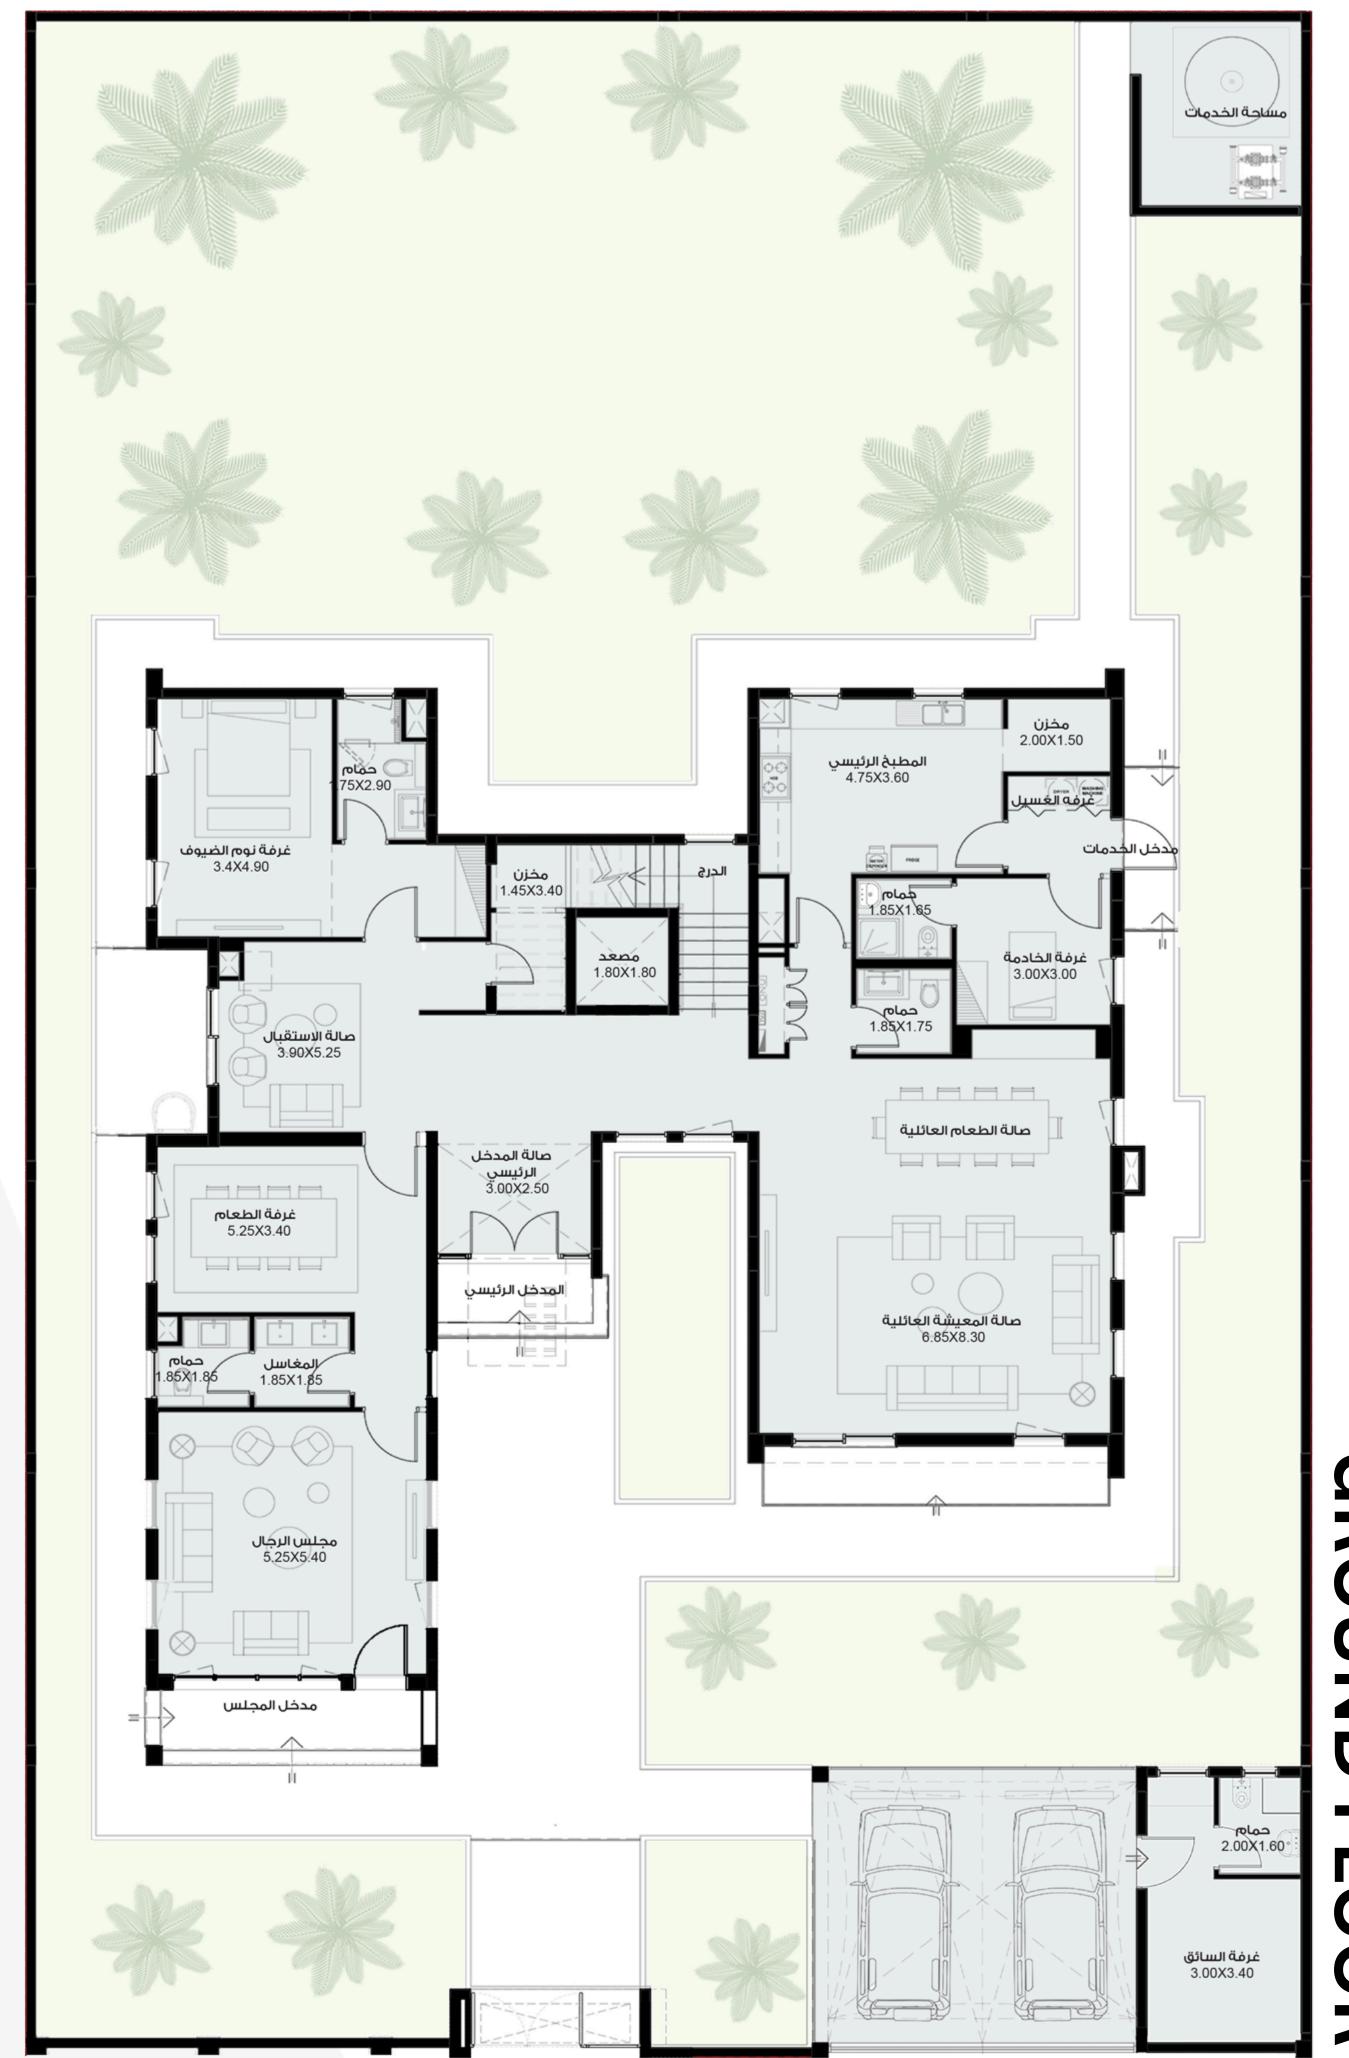

✓ Total Area: 513.57 Msq

Majlis **Parking Spaces** 

Storage Space

**Future Expansion** of 2 Rooms

**Maids Room** 

**Drivers Room** 

**Laundry Room** 

تــياســـي TEYASEER

غرفه الملابس 3.20X1.80

> غرفة نوم -2 6.85X3.70

> > ĮĮUр

غرفة نوم -1 4.70X3.40

> حمام 2.95X1.**8**0

حمام 2.95X1.80

GROUND FLOOR