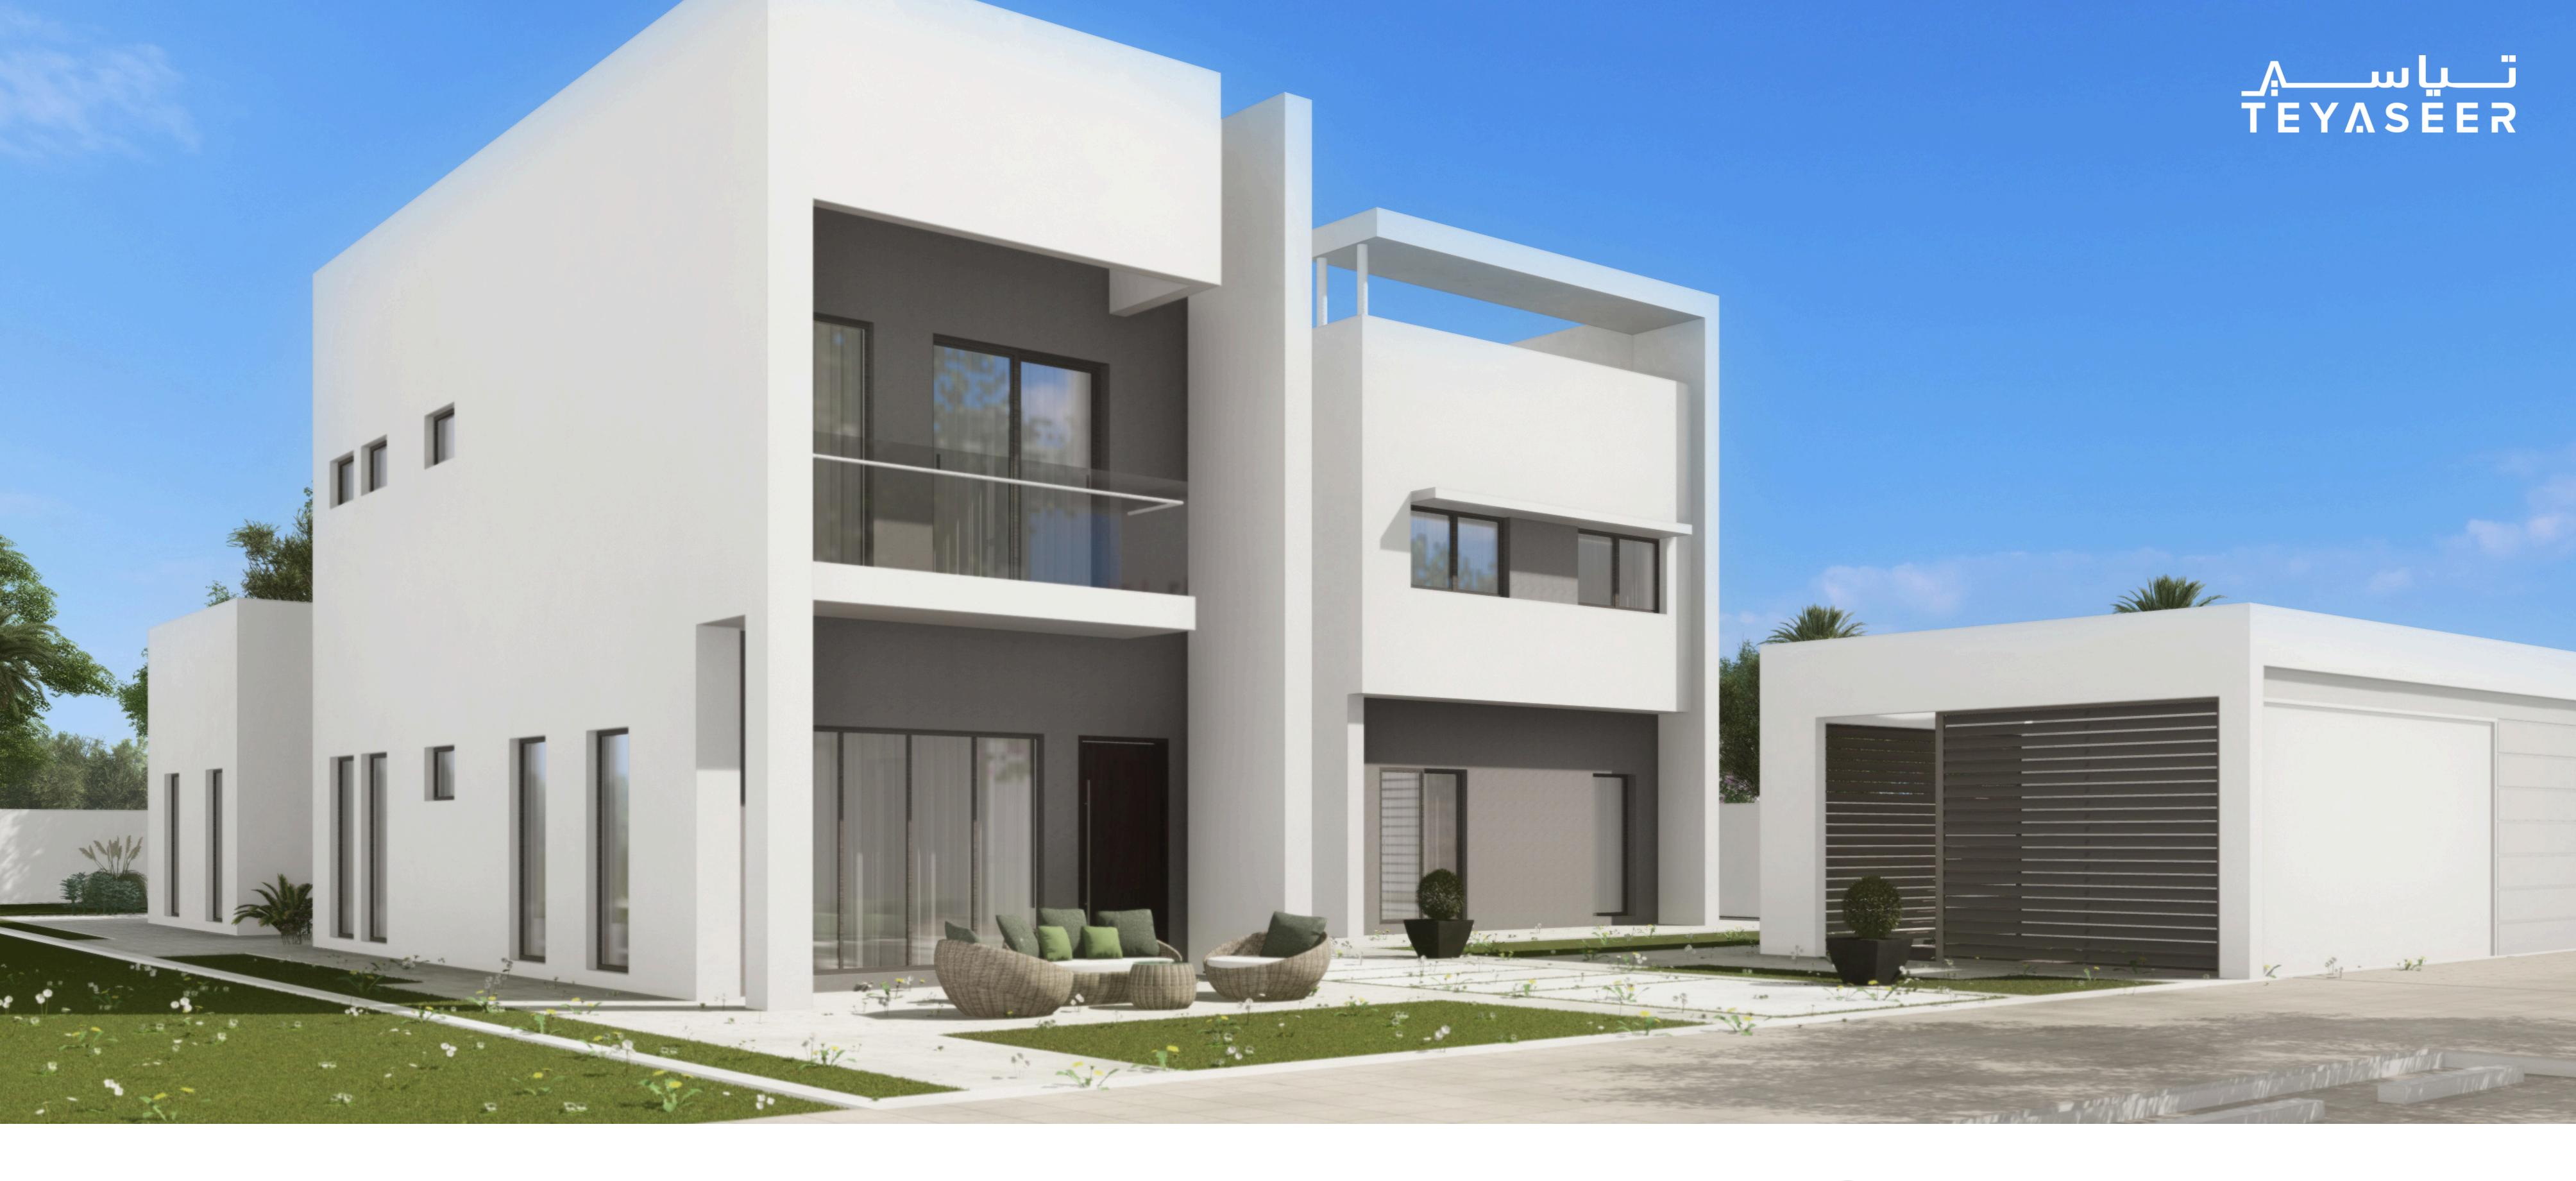

A modern-style house characterized by contemporary facade designs, while ensuring that the interior spaces meet the needs of the family, alongside design flexibility. The house consists of four bedrooms, with the possibility of adding two more rooms. It also features spacious outdoor areas that can be used as lavish gardens, providing an ideal relaxation environment and entertainment areas.

✓ Total Area: 513.57 Msq

Majlis **Parking Spaces** 

Storage Space

**Future Expansion** of 2 Rooms

**Maids Room** 

**Drivers Room** 

**Laundry Room** 

تــياســـي TEYASEER