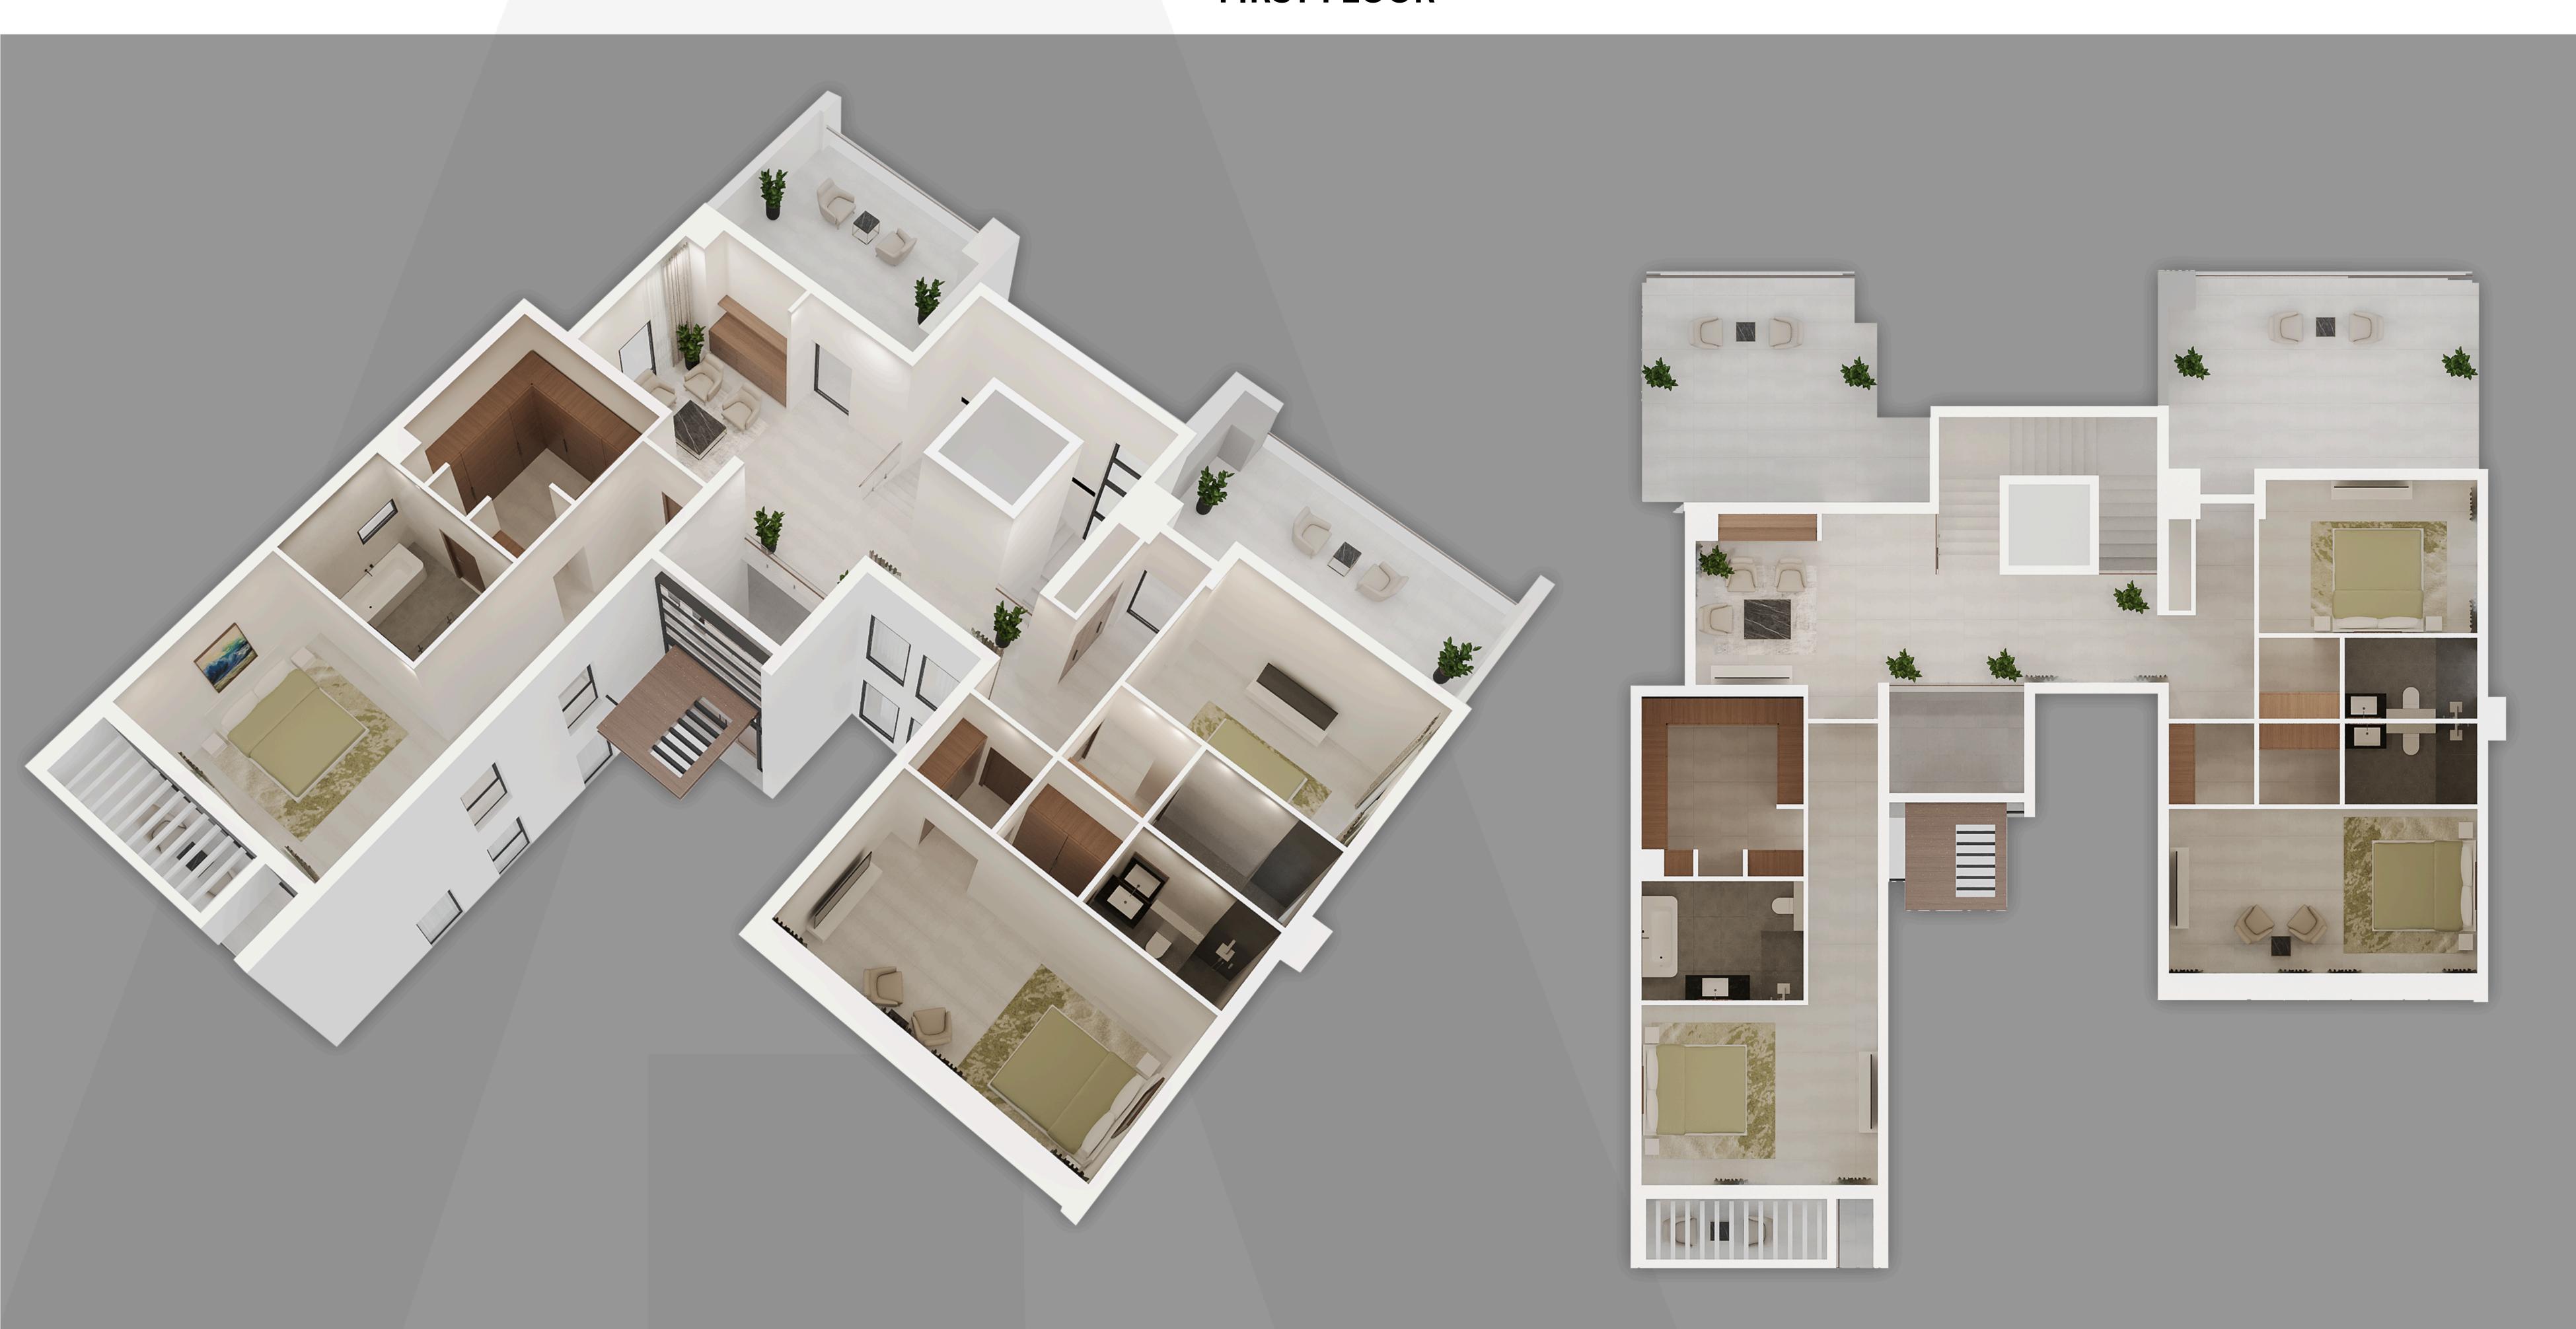

FIRST FLOOR

شرفة ( توسعة مستقبلية) 5.25X4.90

غرفة الملابس 3.60X3.40

حمام 3.60X2.65 ٍ∫

غرفة النوم الرئيسية 5.25X4.00

1.00X4.12

شرفة ( توسعة مستقبلية) 6.99X4.15

غرفة الملابس 3.20X1.80

## 3D FLOOR PLAN FIRST FLOOR