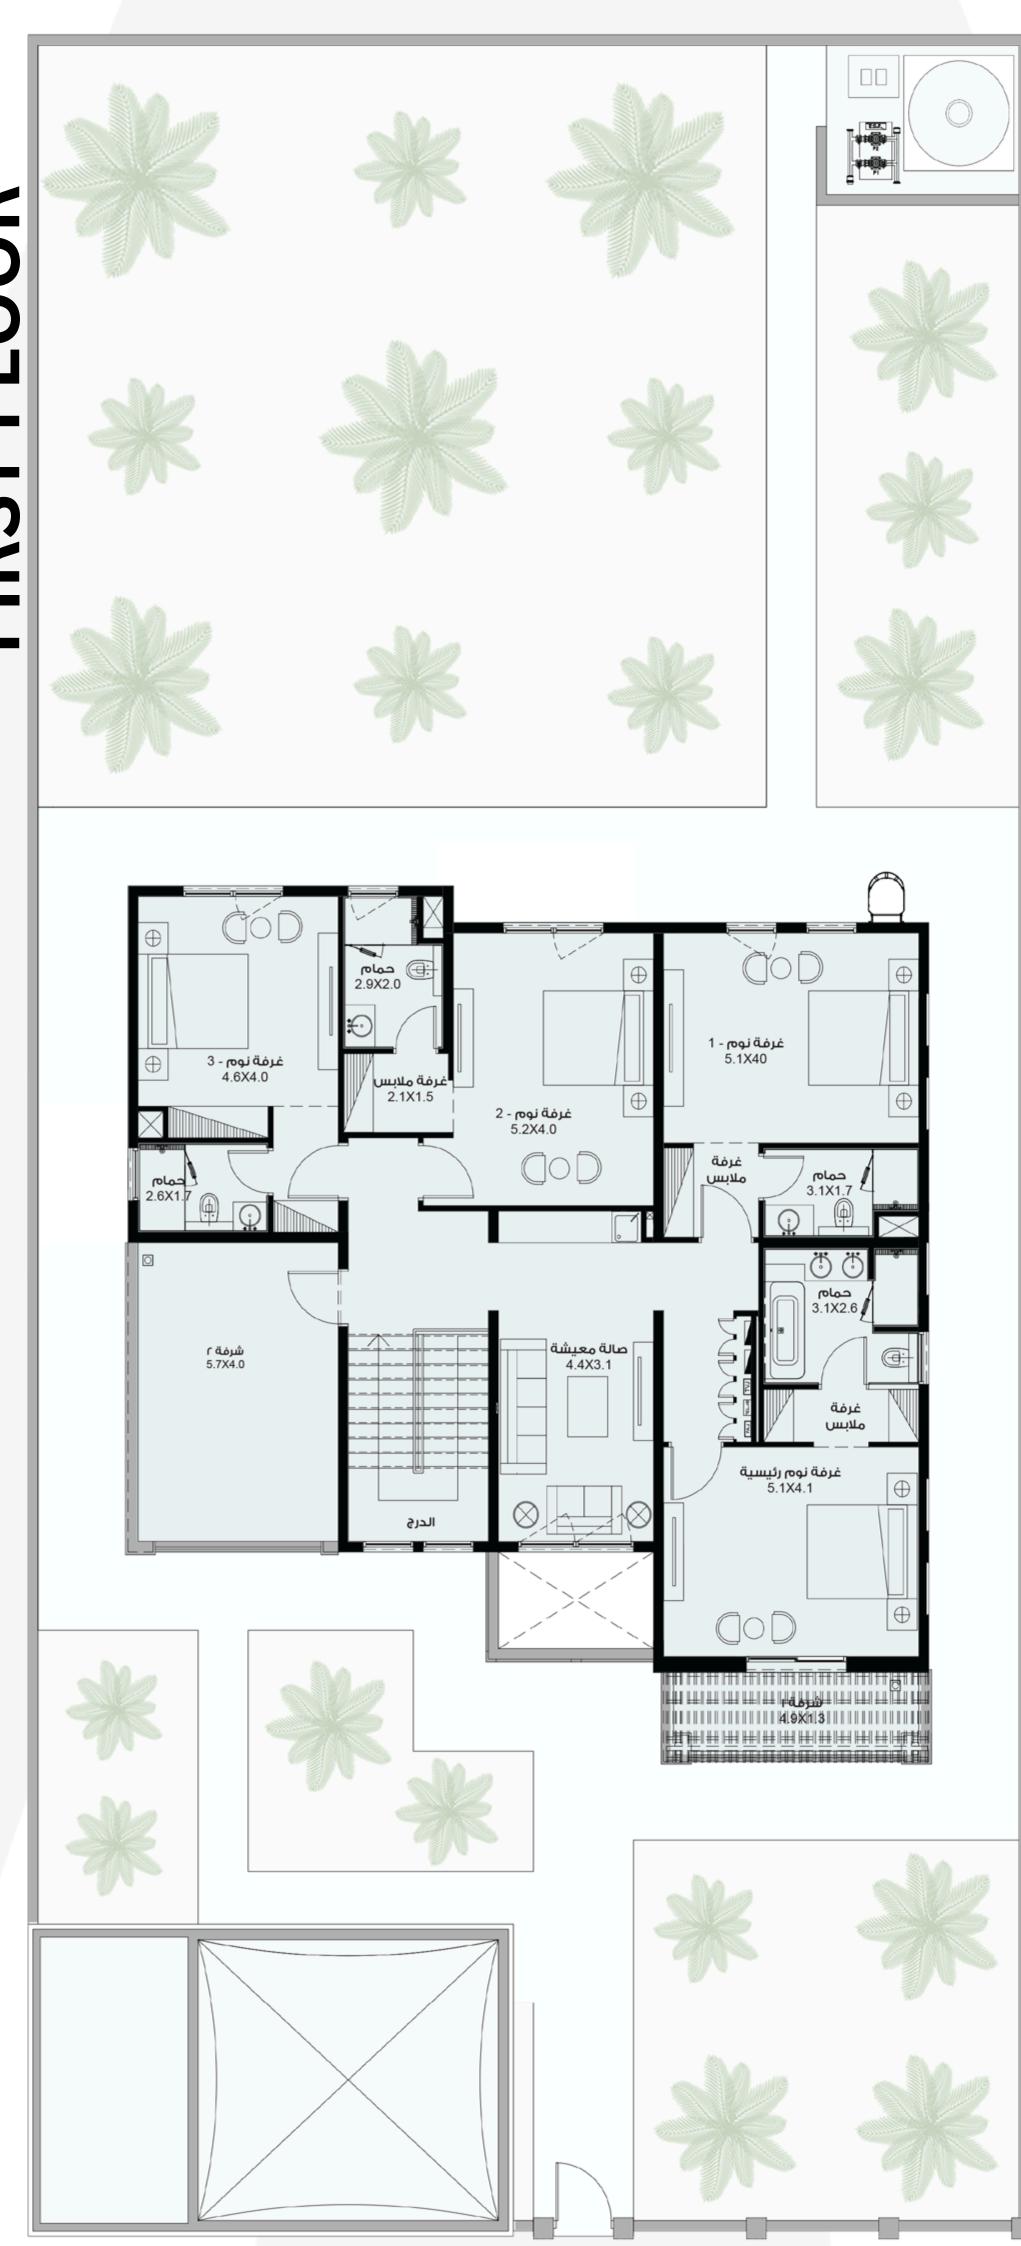

🖍 Total Area : 423.5 Msq

Designed for lands with a length of 42m and a width of 20m

Future Expansion of One Room

Maids Room

– TEYASEERAD

FIRST FLOOR