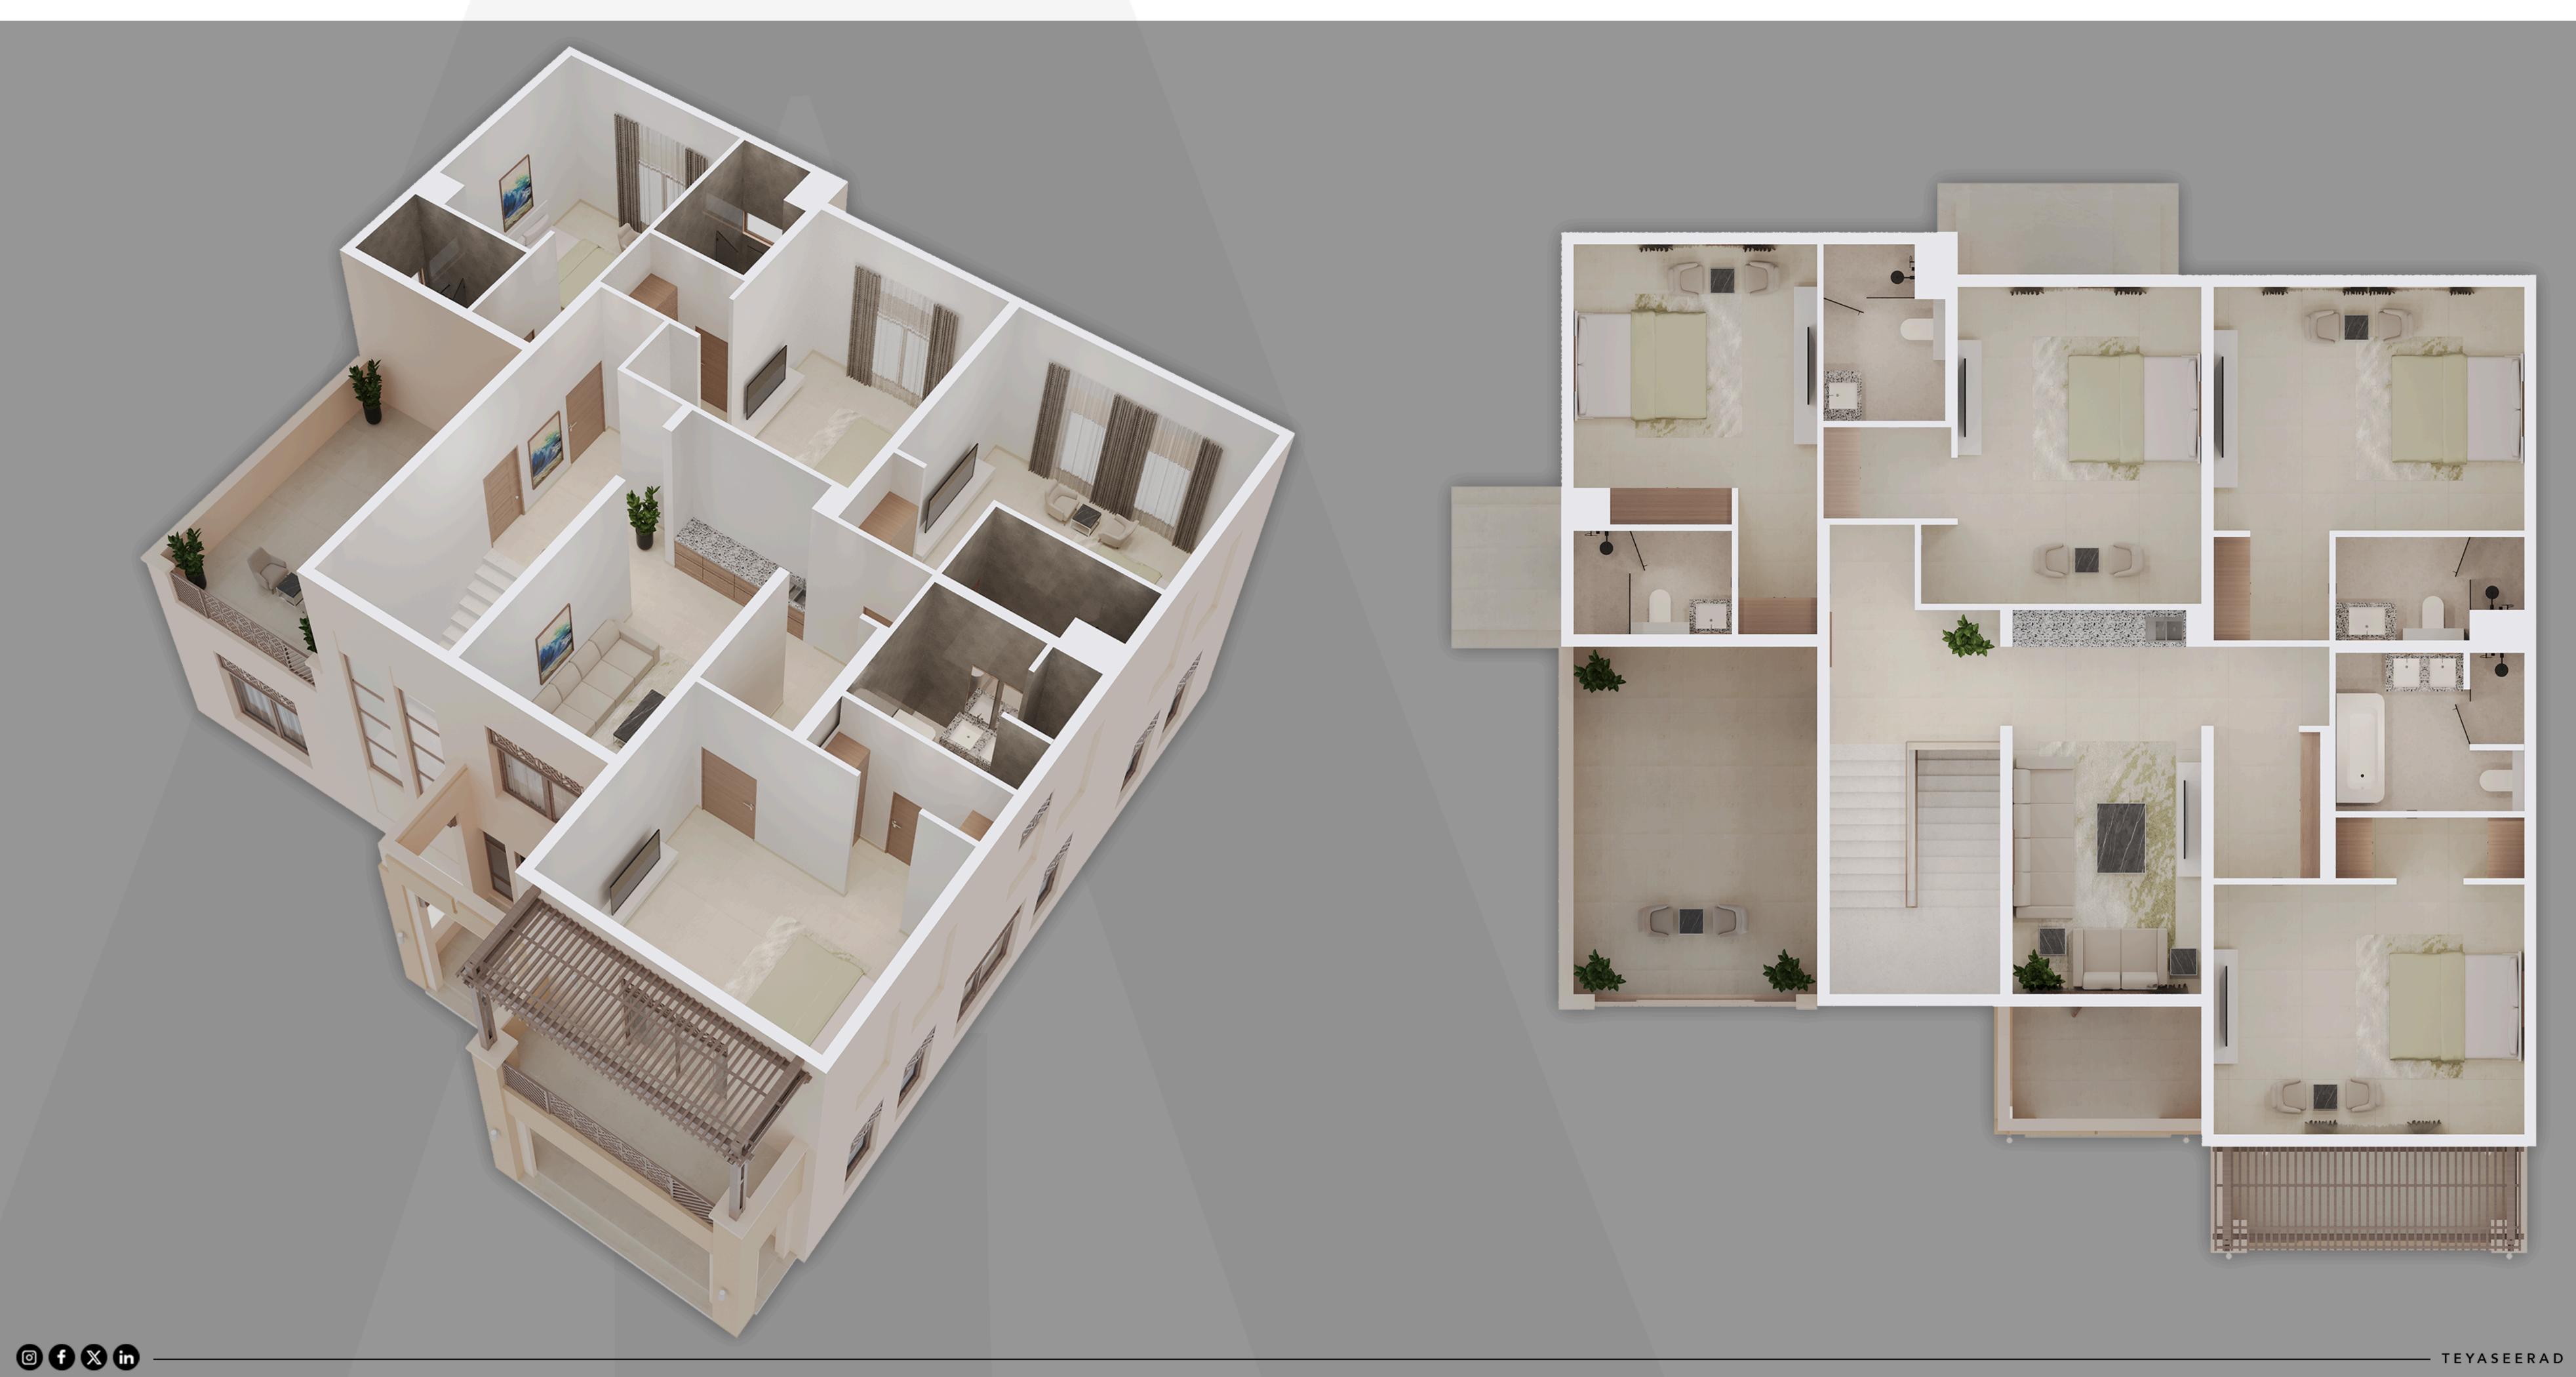

🖍 Total Area : 423.5 Msq

Designed for lands with a length of 42m and a width of 20m

Future Expansion of One Room

Maids Room

– TEYASEERAD

FIRST FLOOR

#### **3D FLOOR PLAN FIRST FLOOR**