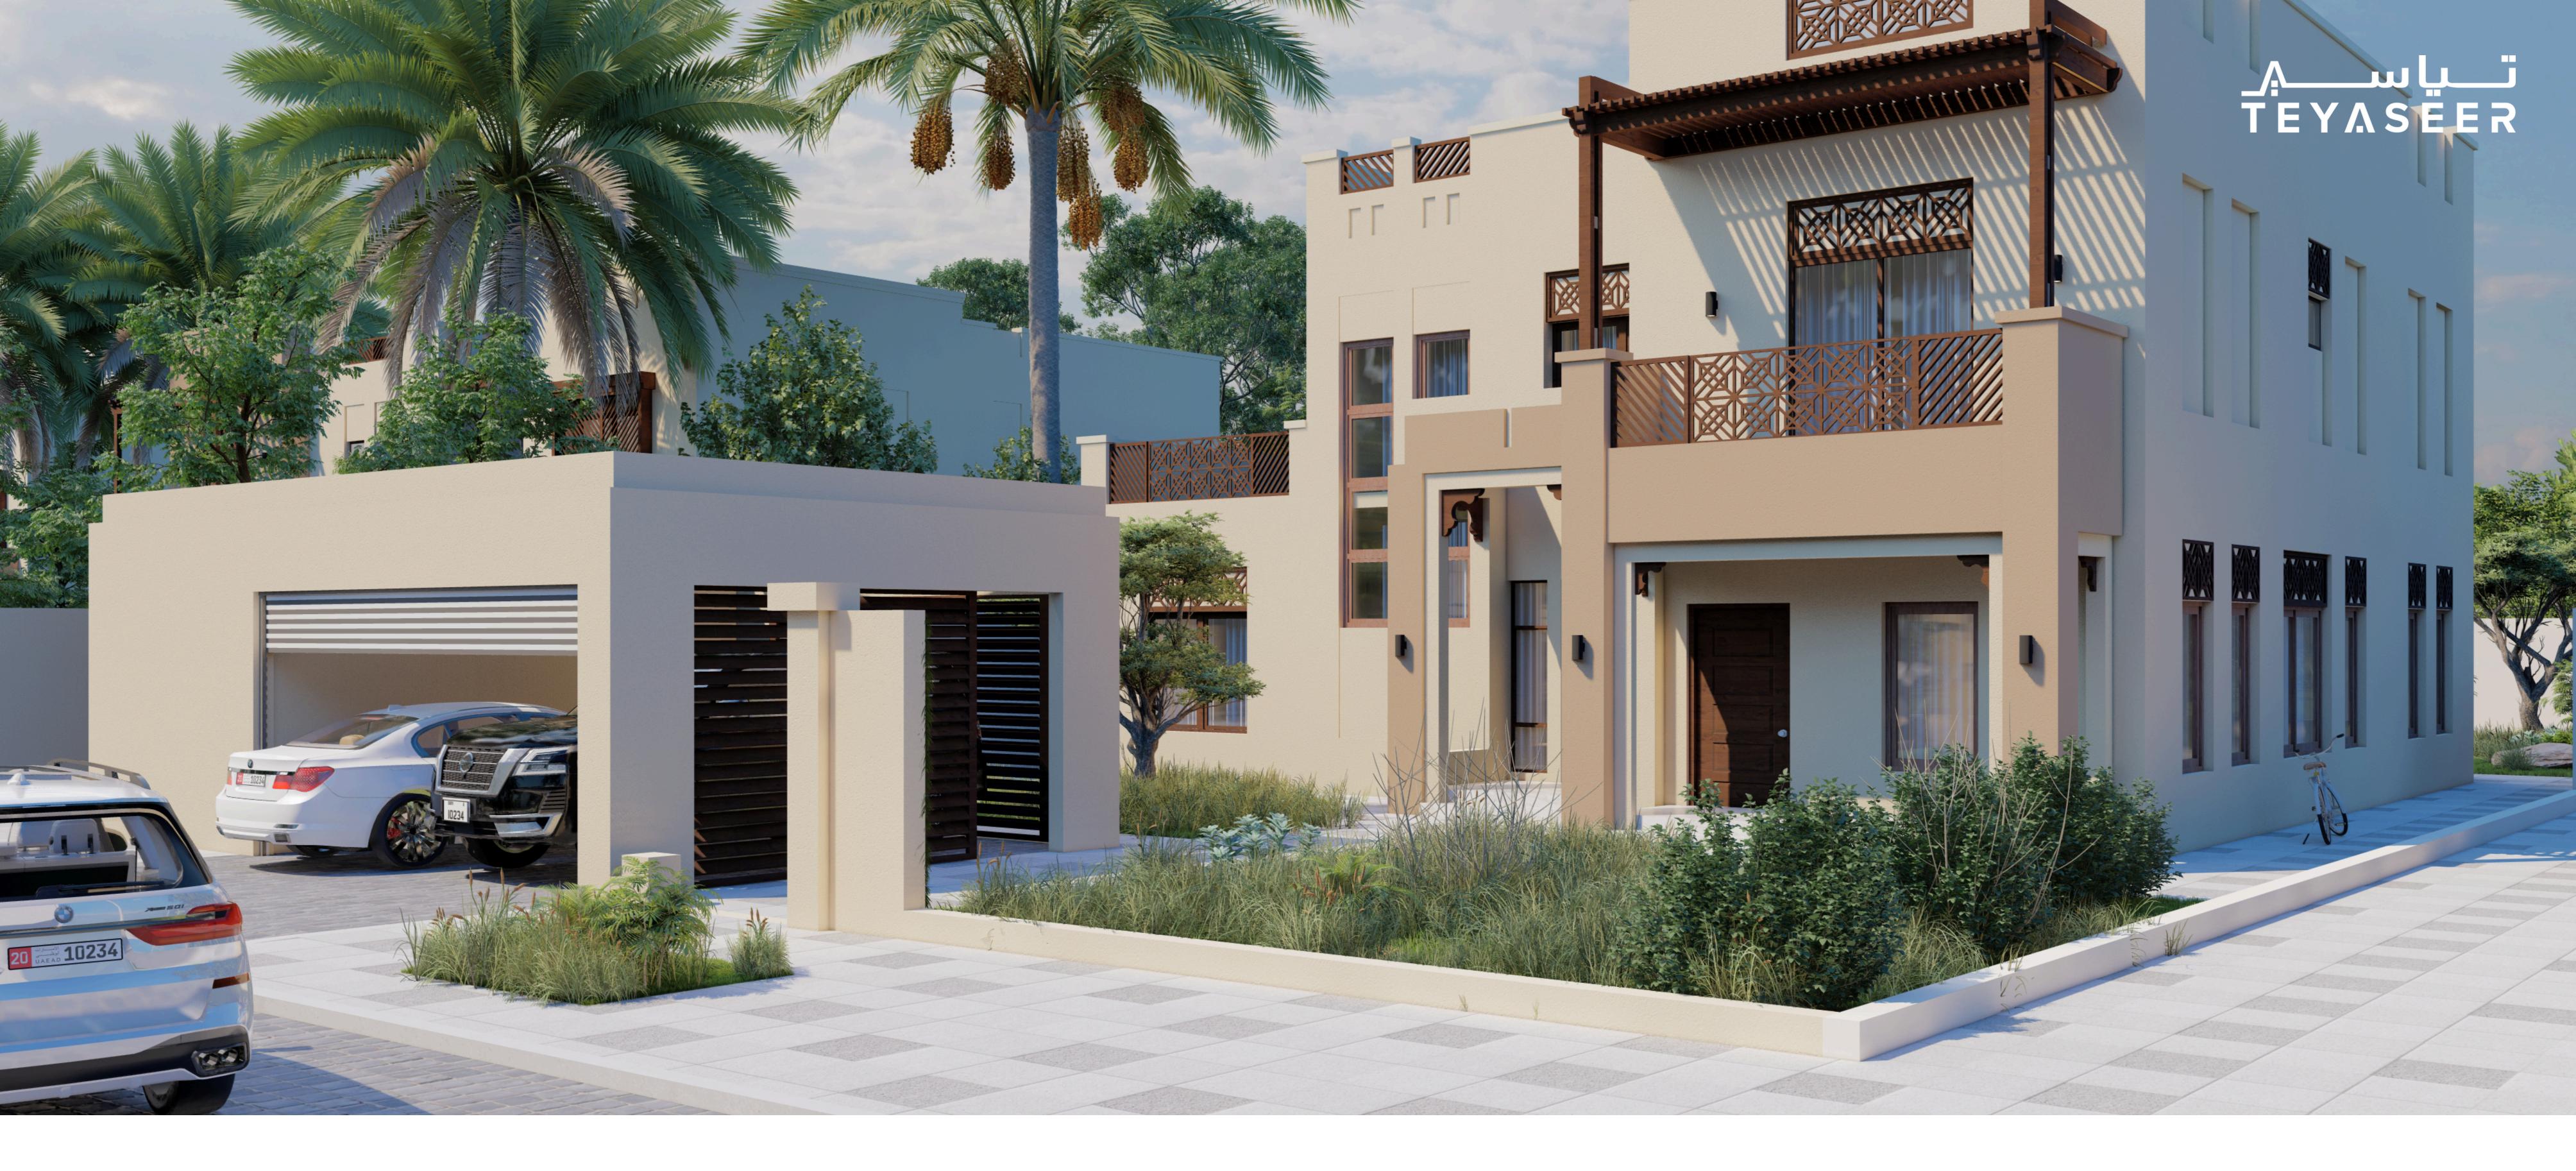

### **TRADITIONAL MODEL - T11**

WWW.TEYASEER.AE

This home features an elegant traditional facade, including five bedrooms, with the possibility of adding one more room. This villa provides spacious areas for relaxation and an environment perfect for the comfort and happiness of your family. The modern design complements the beautiful natural surroundings in the luxurious residential area.

🖍 Total Area : 423.5 Msq

Designed for lands with a length of 42m and a width of 20m

Future Expansion of One Room

Maids Room

– TEYASEERAD

FIRST FLOOR