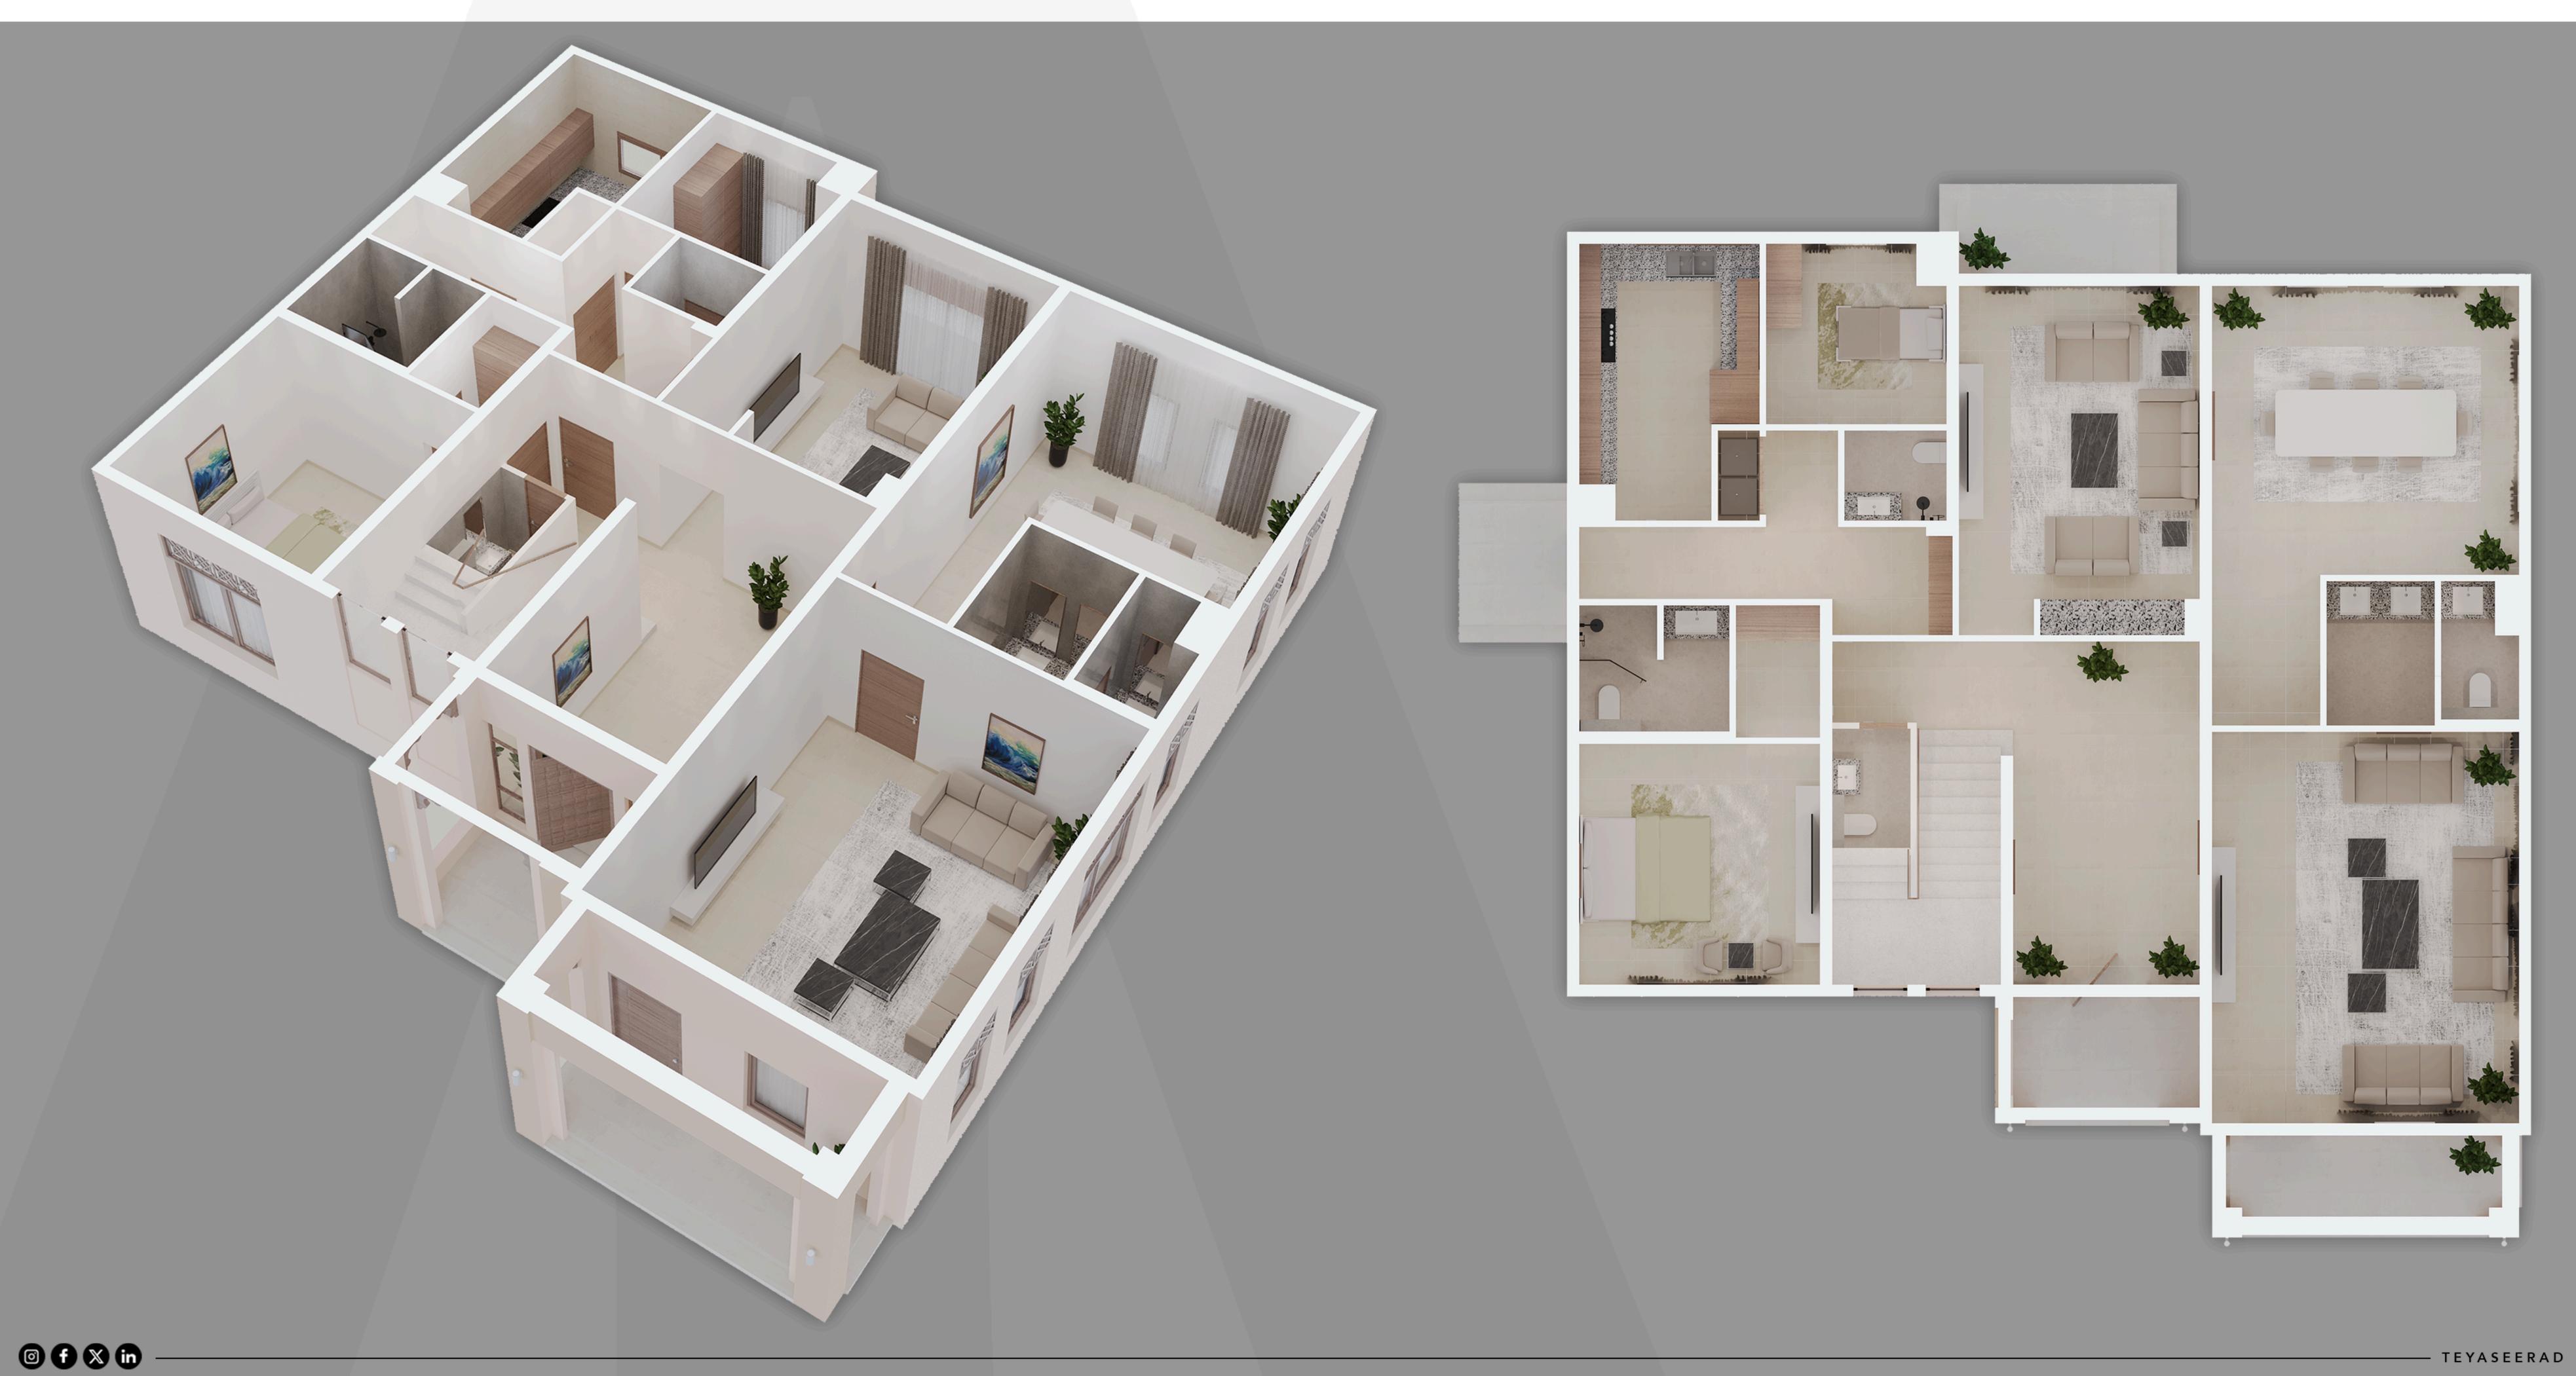

# **DESIGNS THAT INSPIRE YOU** DISCOVER DESIGNS, "TEYASEER" PRE-DESIGNED

### **TRADITIONAL MODEL - T11**

WWW.TEYASEER.AE







This home features an elegant traditional facade, including five bedrooms, with the possibility of adding one more room. This villa provides spacious areas for relaxation and an environment perfect for the comfort and happiness of your family. The modern design complements the beautiful natural surroundings in the luxurious residential area.

🖍 Total Area : 423.5 Msq

Designed for lands with a length of 42m and a width of 20m









Future Expansion of One Room







Maids Room









– TEYASEERAD



FIRST FLOOR





## GRO **UND O**R



— TEYASEERAD



#### **3D FLOOR PLAN** GROUND FLOOR





#### **3D FLOOR PLAN FIRST FLOOR**