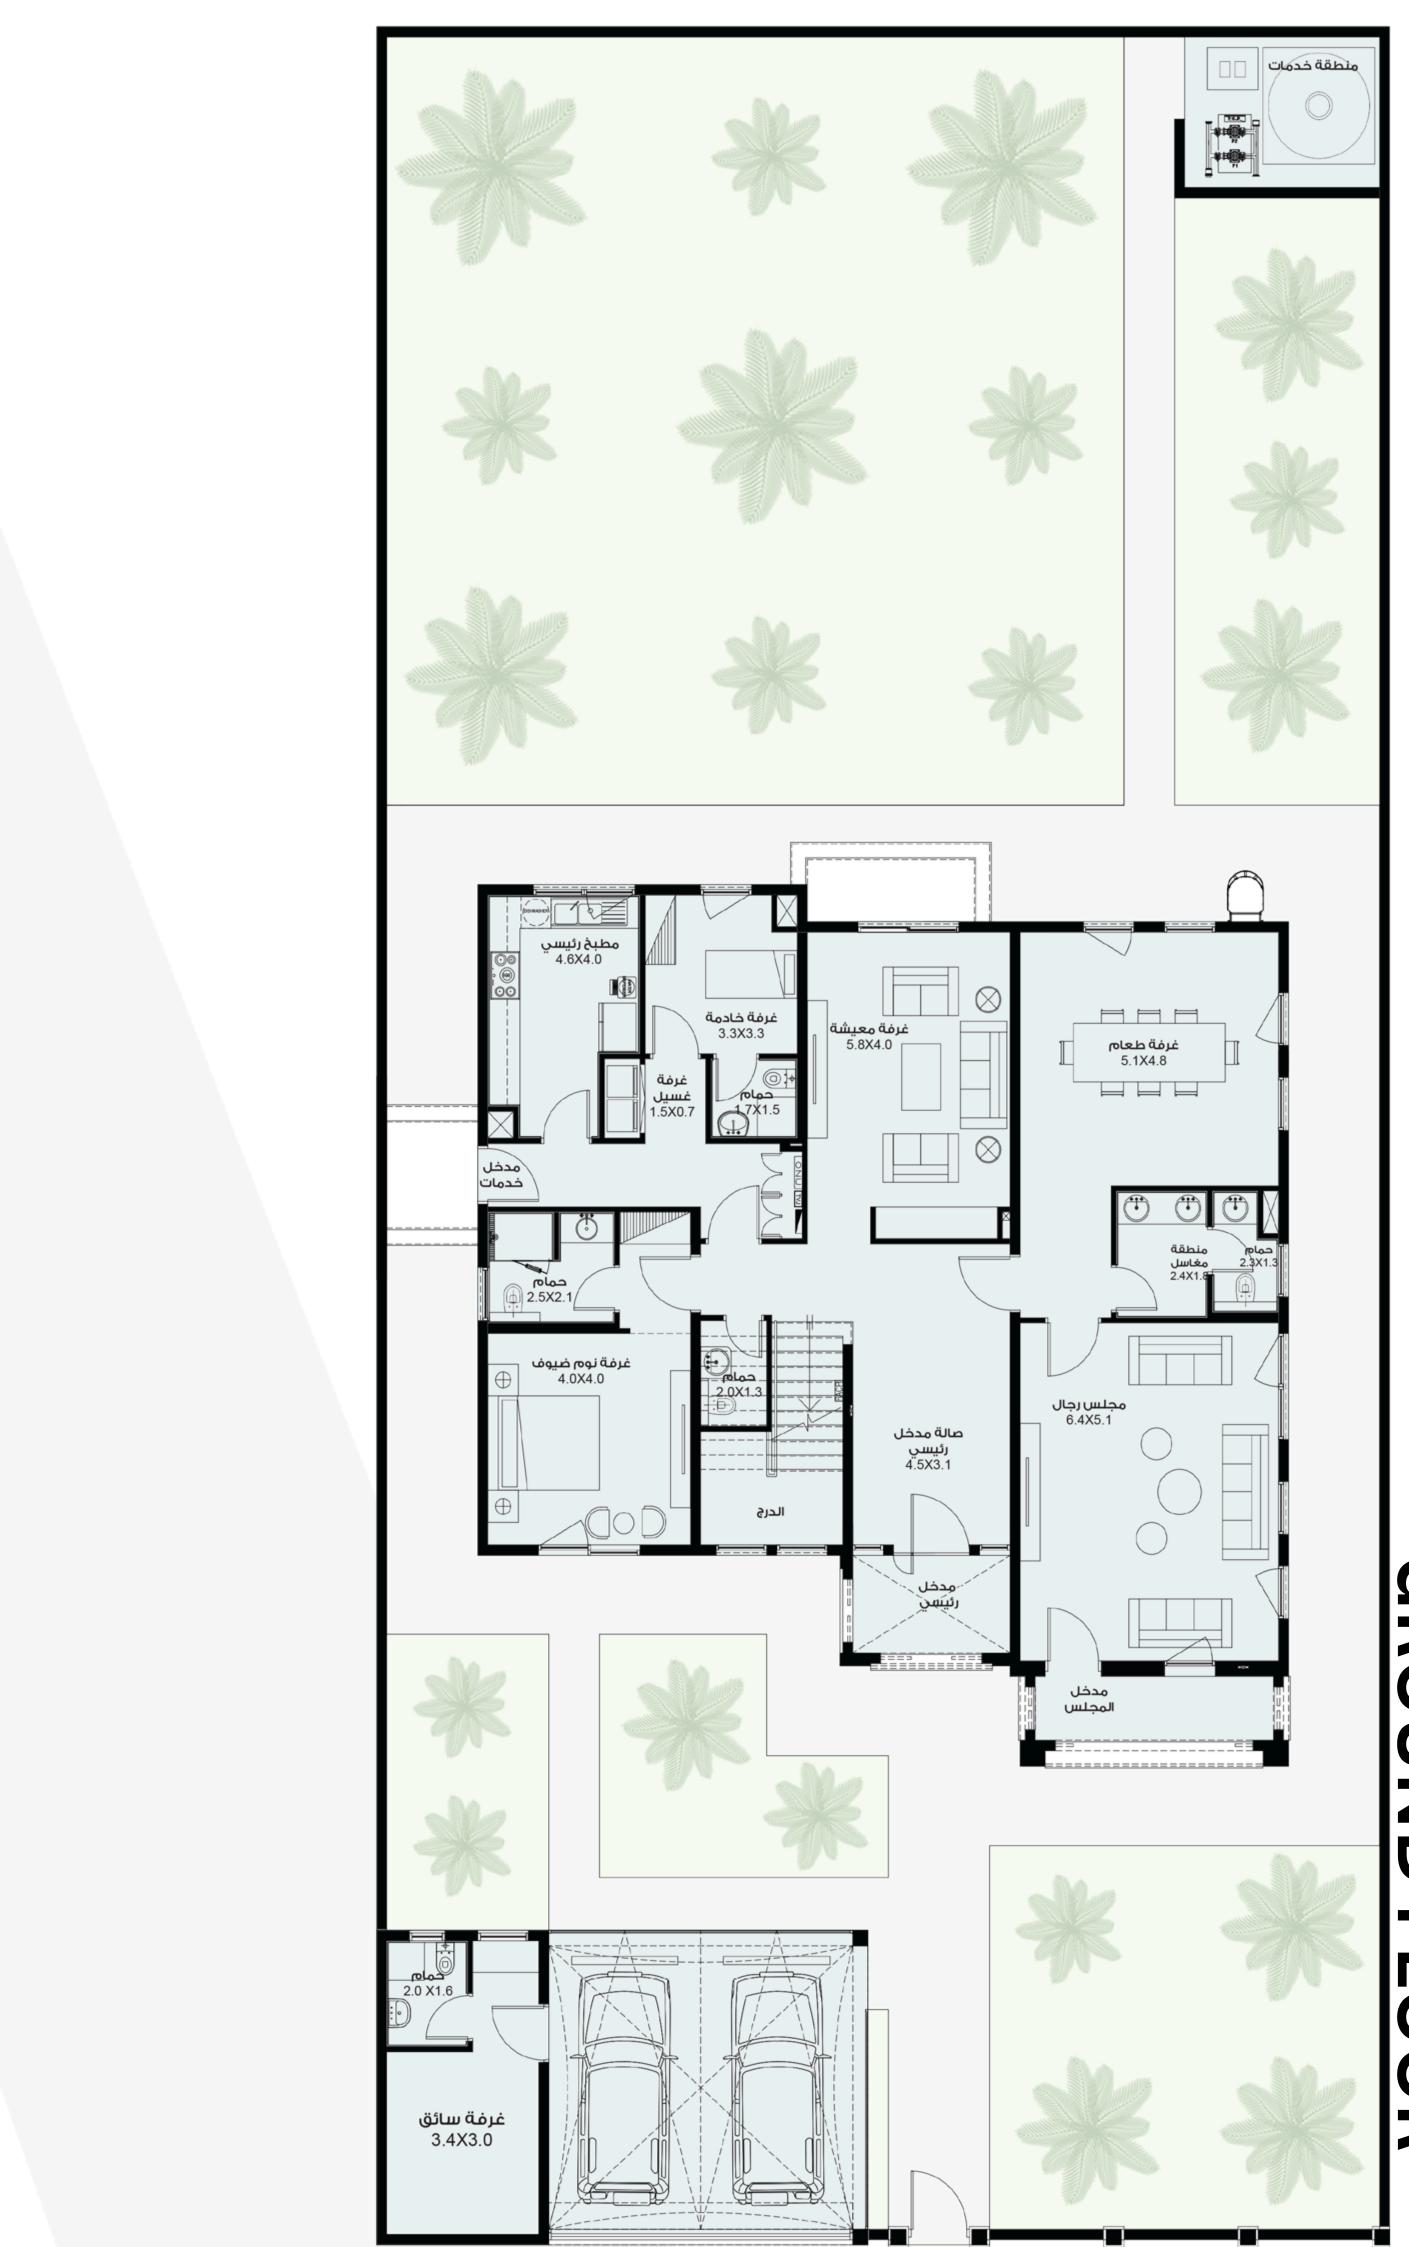

# **DESIGNS THAT INSPIRE YOU** DISCOVER DESIGNS, "TEYASEER" PRE-DESIGNED

### **TRADITIONAL MODEL - T11**

WWW.TEYASEER.AE







This home features an elegant traditional facade, including five bedrooms, with the possibility of adding one more room. This villa provides spacious areas for relaxation and an environment perfect for the comfort and happiness of your family. The modern design complements the beautiful natural surroundings in the luxurious residential area.

🖍 Total Area : 423.5 Msq

Designed for lands with a length of 42m and a width of 20m









Future Expansion of One Room







Maids Room









– TEYASEERAD



FIRST FLOOR





## GRO **UND O**R



— TEYASEERAD



#### **3D FLOOR PLAN** GROUND FLOOR





#### **3D FLOOR PLAN FIRST FLOOR**