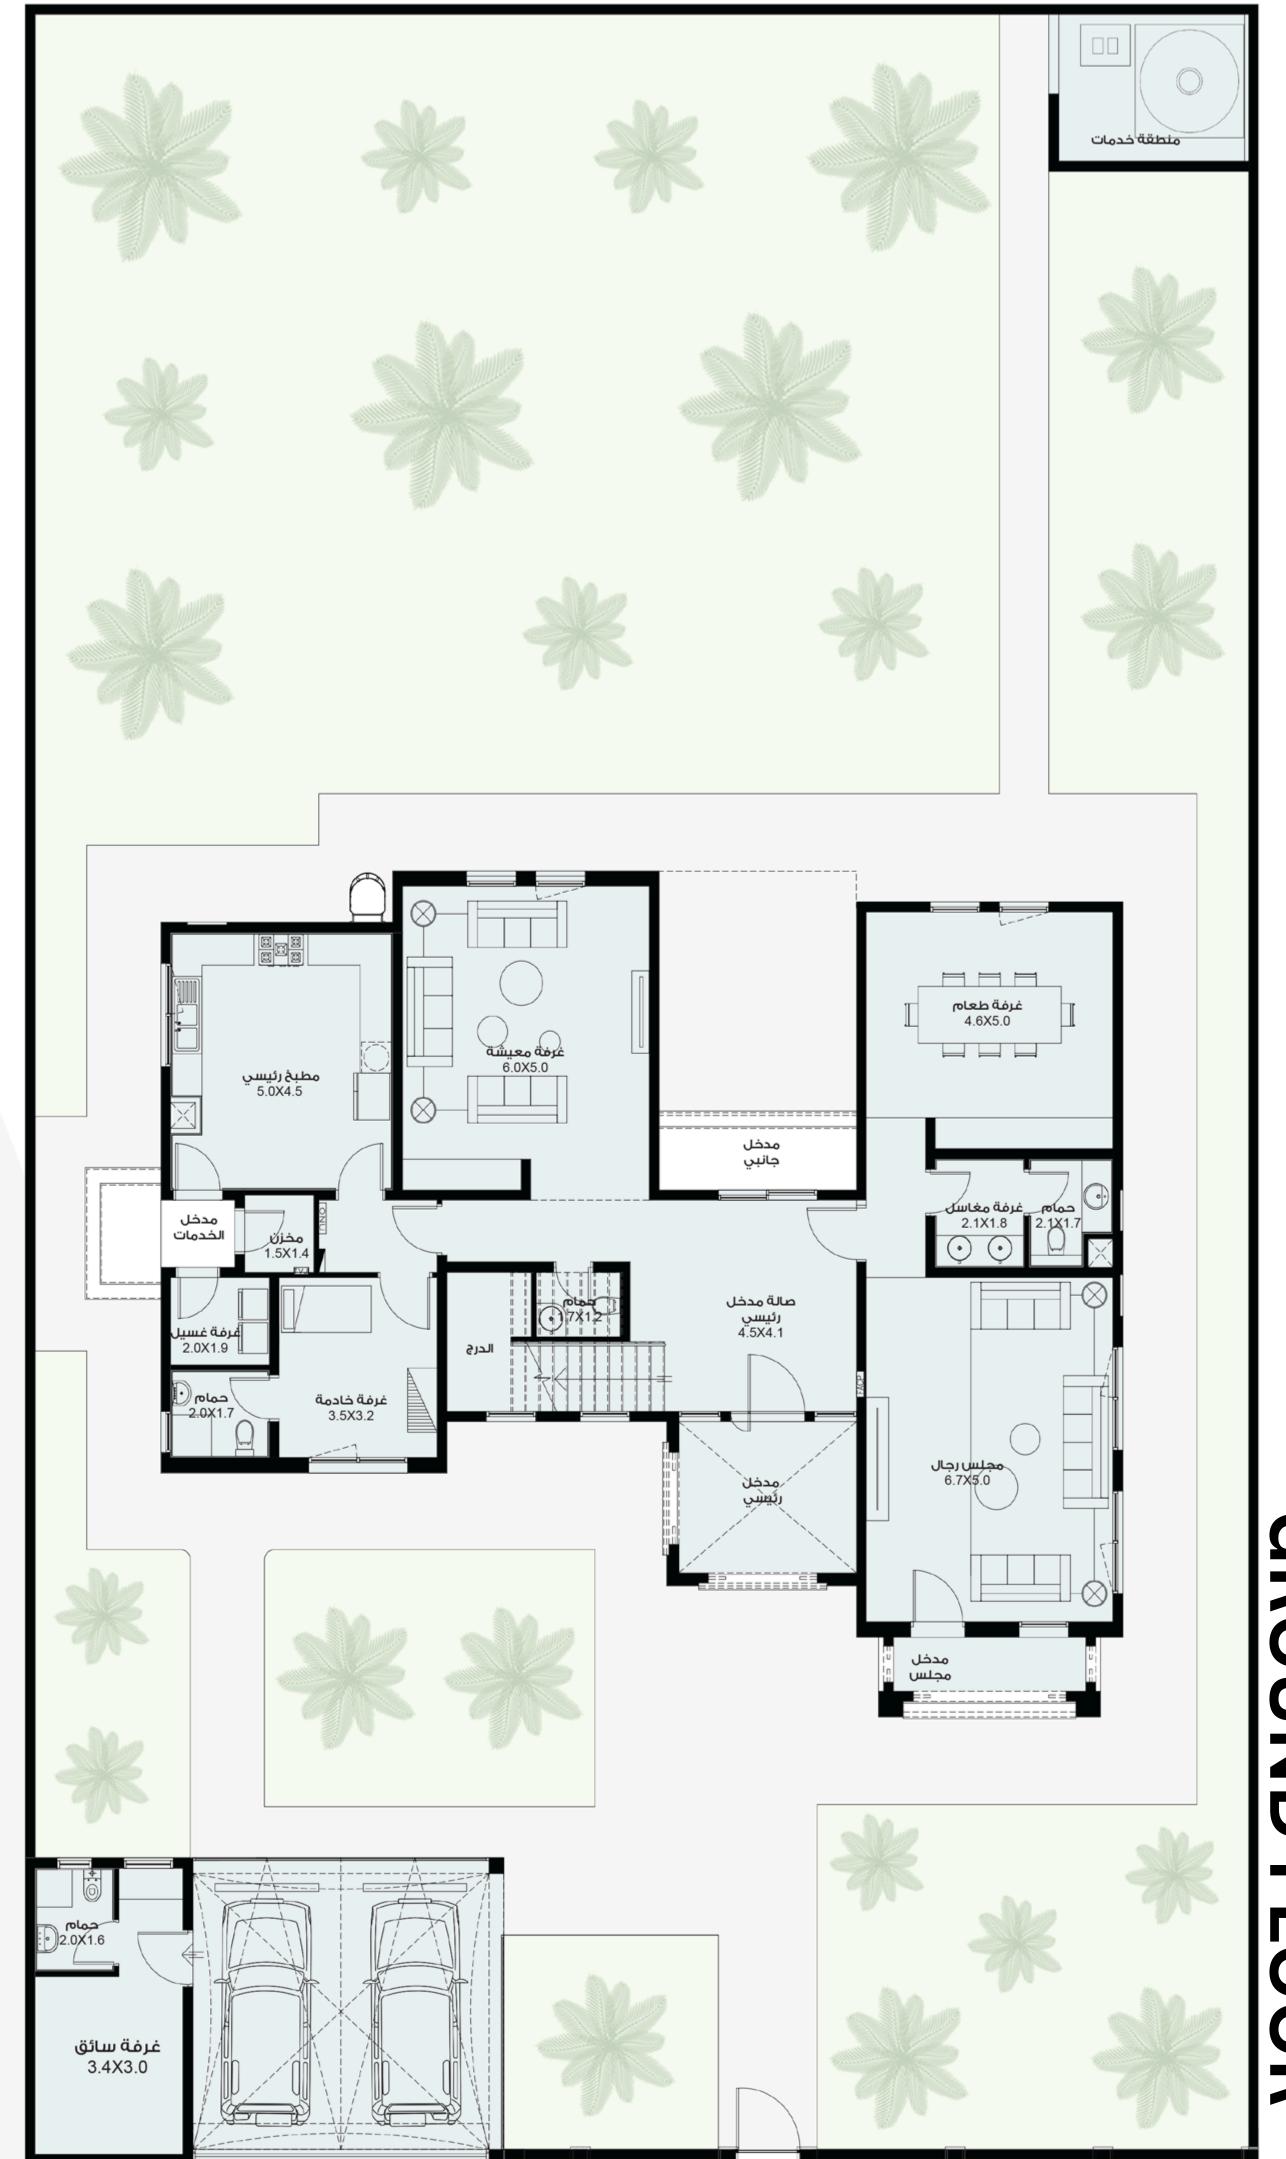

**Parking Spaces** 

of 2 Rooms

Majlis

**Living Room** 

**Dining Room** 

**Future Expansion** 

**Maids Room** 

**Drivers Room** 

**Laundry Room** 

✓ Total Area: 443 Msq

FLOOR

غرفة ملابس 4.3X2.0

غر**فة نوم -** 3 5.4X4.0

غرفة نوم - 2 5.0X4.1

شرفة ٢ 4.0X1.2

## 3D FLOOR PLAN GROUND FLOOR