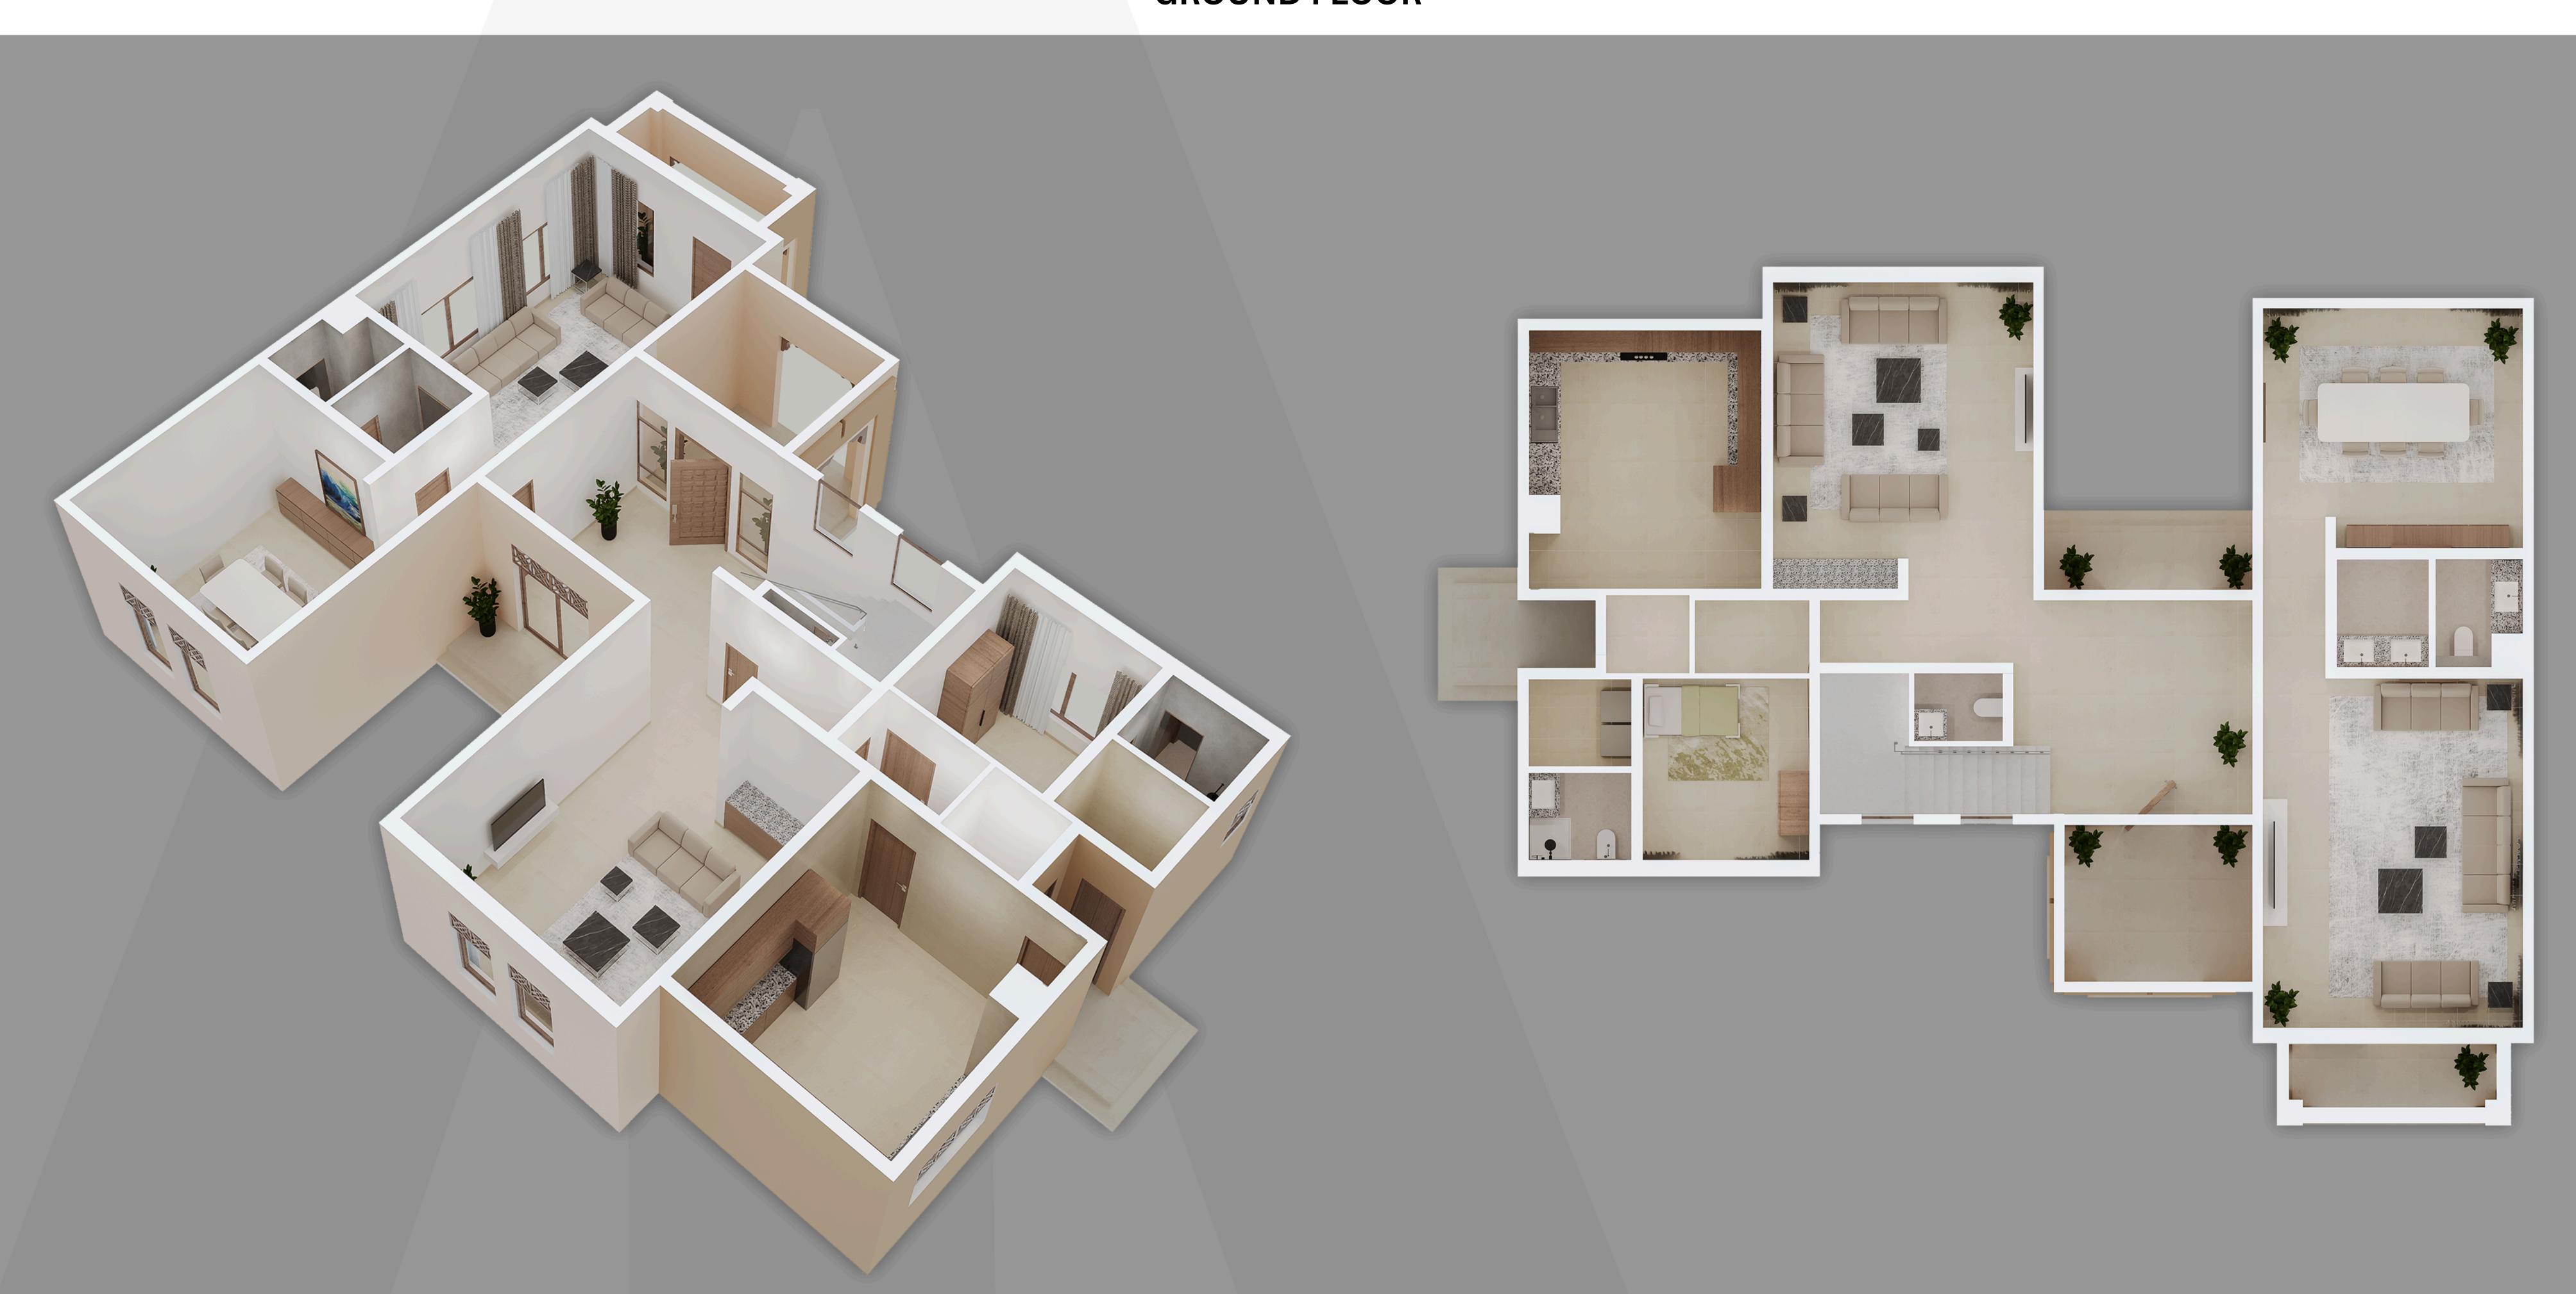

## 3D FLOOR PLAN GROUND FLOOR

**Parking Spaces** 

of 2 Rooms

Majlis

**Living Room** 

**Dining Room** 

**Future Expansion** 

**Maids Room** 

**Drivers Room** 

**Laundry Room** 

✓ Total Area: 443 Msq

FLOOR

غرفة ملابس 4.3X2.0

غر**فة نوم -** 3 5.4X4.0

غرفة نوم - 2 5.0X4.1

شرفة ٢ 4.0X1.2