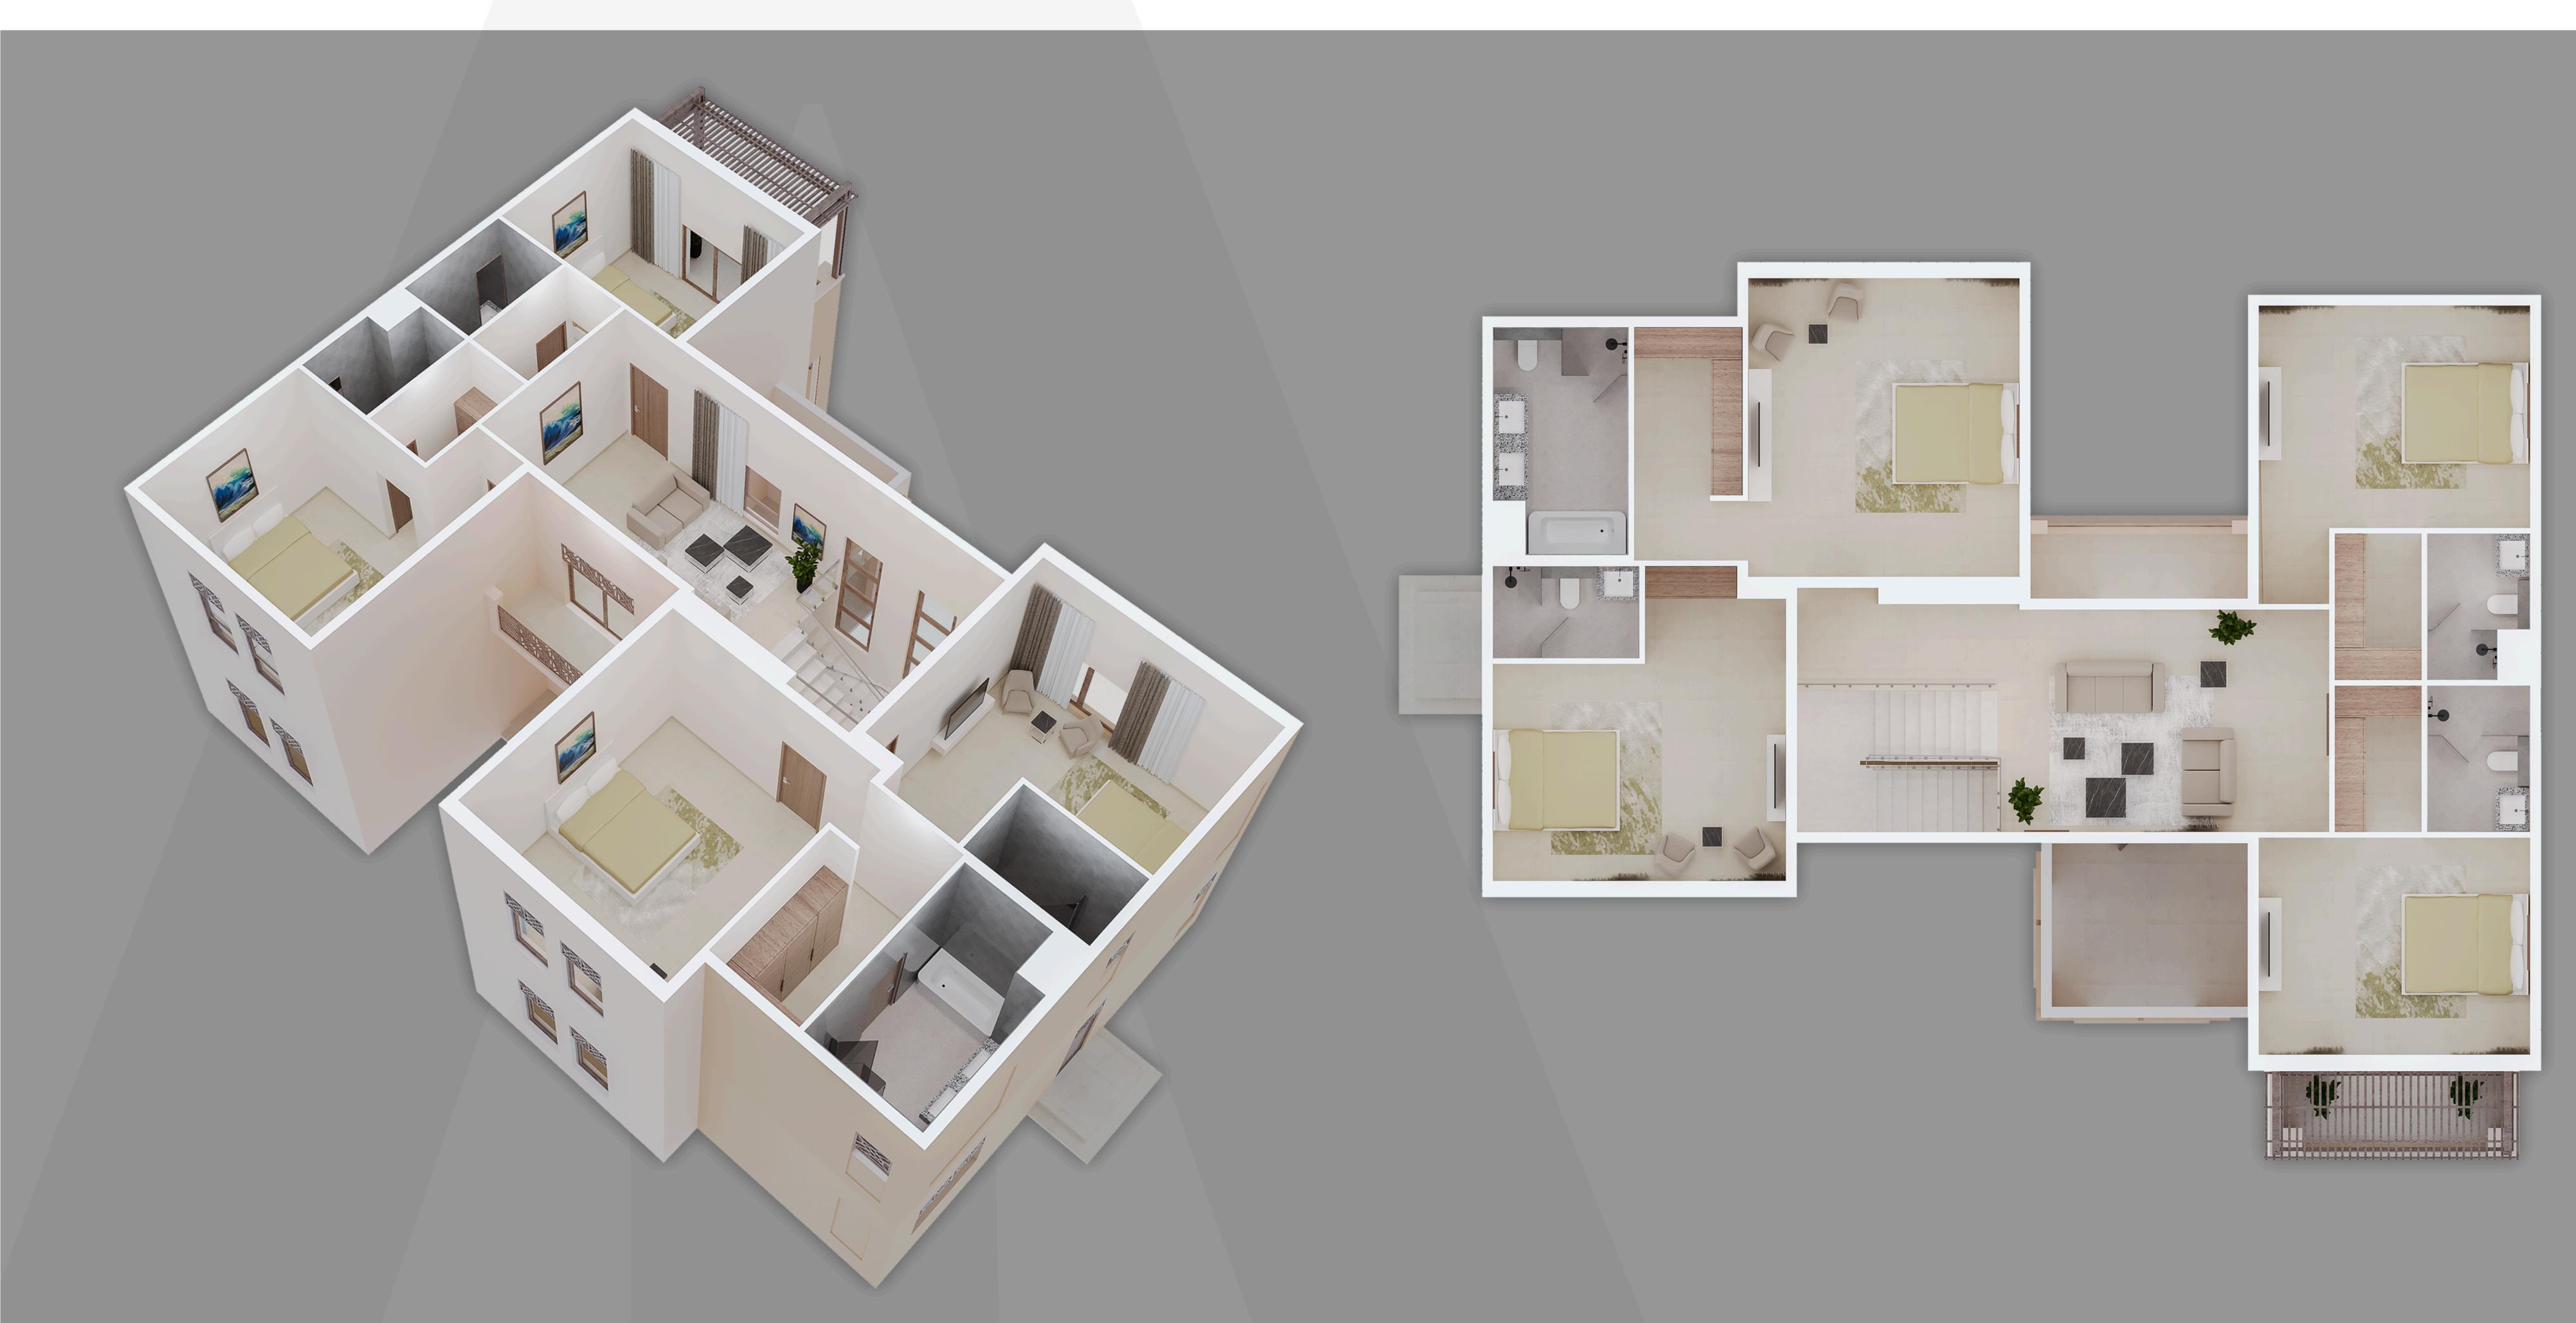

## 3D FLOOR PLAN FIRST FLOOR

**Parking Spaces** 

of 2 Rooms

Majlis

**Living Room** 

**Dining Room** 

**Future Expansion** 

**Maids Room** 

**Drivers Room** 

**Laundry Room** 

✓ Total Area: 443 Msq

FLOOR

غرفة ملابس 4.3X2.0

غر**فة نوم -** 3 5.4X4.0

غرفة نوم - 2 5.0X4.1

شرفة ٢ 4.0X1.2