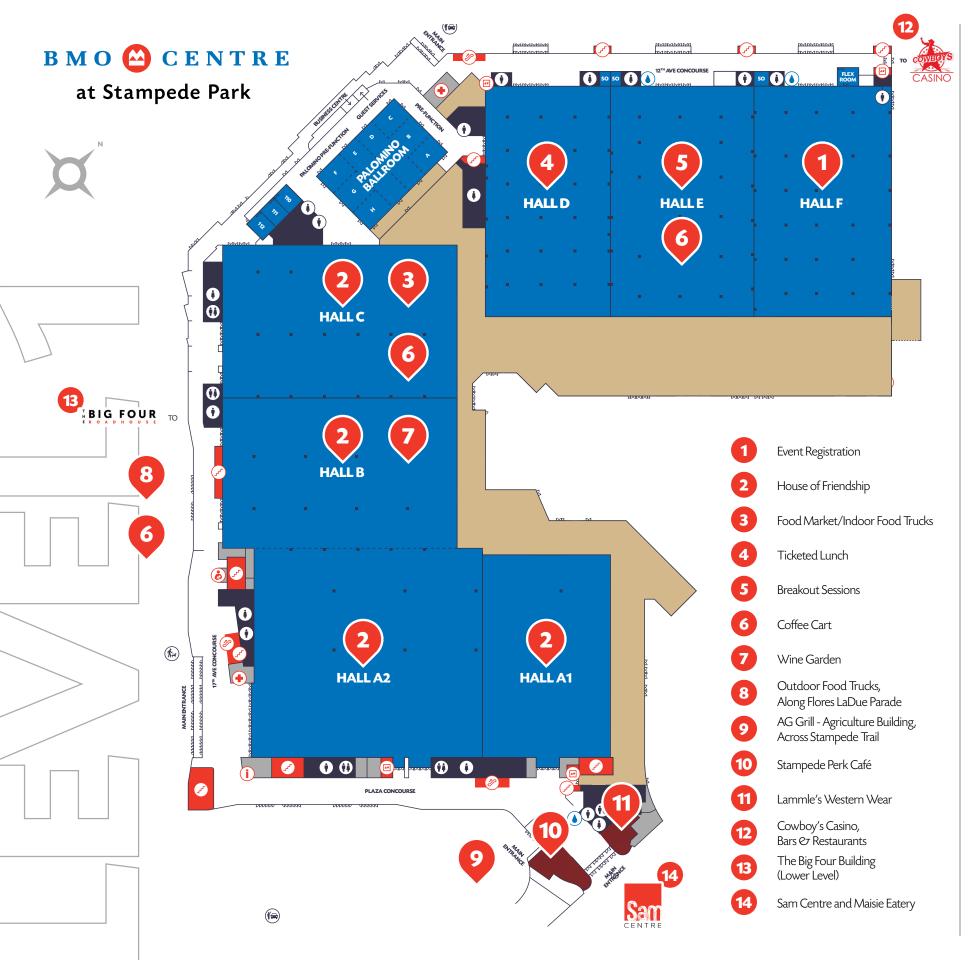

## **AMENITIES MAP**

### **GUEST CONCIERGE**

If you have any questions, need directions, or are looking for recommendations on fun activities around the city or the best places to eat, our Guest Concierge desk is located at the south corner of Hall A2 on Level 1 of the BMO Centre, just in front of the Neon Cowboy. Additionally, our friendly Guest Concierge attendants are stationed along the concourse, from the North to South end, and are available to assist with any needs you may have.

### **RIDESHARE**

For pickup and drop-off using rideshare apps to the BMO Centre at Stampede Park, please use the below addresses for best access:

Main Entrance BMO Centre (Halls A1-C, Level 2 and Level 3): 1912 Flores LaDue Parade SE Calgary, AB T2G 2W1

Palomino Entrance BMO Centre (Halls C-F): 20 Roundup Way Calgary, AB T2G 2W1

### HOUSE OF FRIENDSHIP & FOOD MARKET

Enjoy a variety of global cuisines including perogies, burgers, Vietnamese, and more, along with a relaxing wine garden. Hot meals are served daily from 11 A.M. to 4 P.M., with grab-and-go options available from 9 A.M.-5 P.M.

### INDOOR FOOD TRUCKS

Find Tikka n Tequila, Hungry Hero, and Golden Cactus offering Mexican bites and poutine indoors for a convenient and tasty break.

## FOOD TRUCKS & OUTDOOR BEER GARDEN

Dine al fresco with rotating food trucks and a casual outdoor beer garden. Trucks vary daily from June 21-25, offering everything from tacos to lemonade and dumplings.

### **COFFEE OPTIONS**

Grab specialty coffee and light snacks at carts located throughout the grounds-in Hall F, Hall C, Weadickville greenspace, and outside Hall A2 beneath the Neon Cowboy.

### STAMPEDE PERK CAFÉ

Stop by this cozy café at the main entrance for local coffee, sandwiches, and baked goods. Open daily with extended hours during peak event dates.

### **AG GRILL**

Serving hearty, Western-inspired meals like cheeseburgers, hot dogs, and poutine, the AG Grill is a quick-stop, cash-only spot open daily from 9 A.M.-3 P.M.

### THE BIG FOUR

Unwind with cold drinks and midway-style eats including pizza, donairs, and perogies. Open daily with extended hours on concert nights.

### **COWBOYS CASINO**

Variety of restaurants, bars and entertainment located inside Cowboys Casino.

### **SAM CENTRE**

Maisie located in Sam Centre offers fresh, locally inspired artisan sandwiches, vibrant salads, and delightful desserts in an elegant setting.