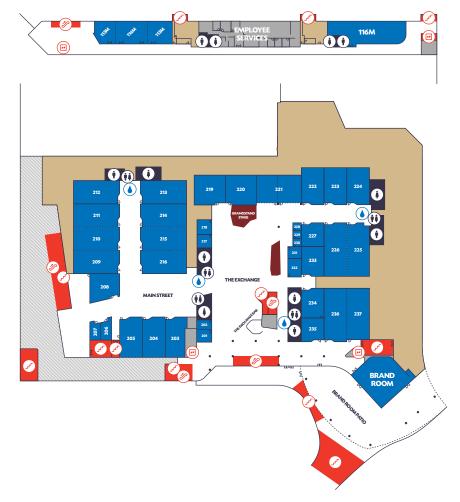

## **AMENITIES MAP**

### LEVEL 2

Nursing

Information

Women's WC

Service Animal Relief Area

Water Refill Station

LEVEL 3