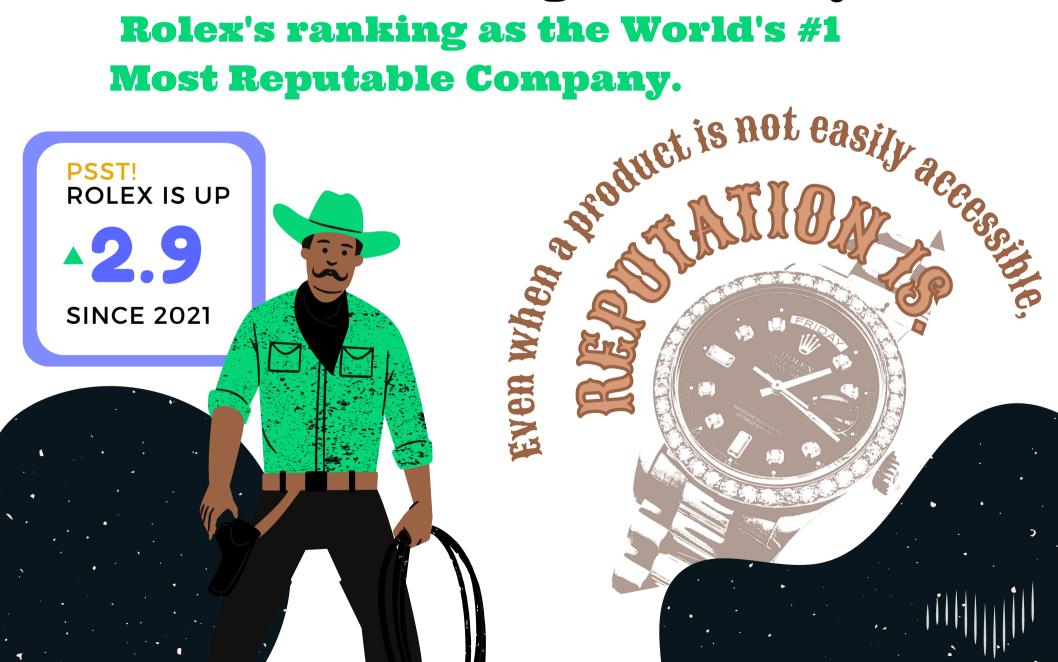

# HAVING AN OPINION ON A BRAND DOESN'T COST THE CONSUMER ANYTHING.

Even if interaction with luxury brands is only aspirational, association and approval boost reputation.