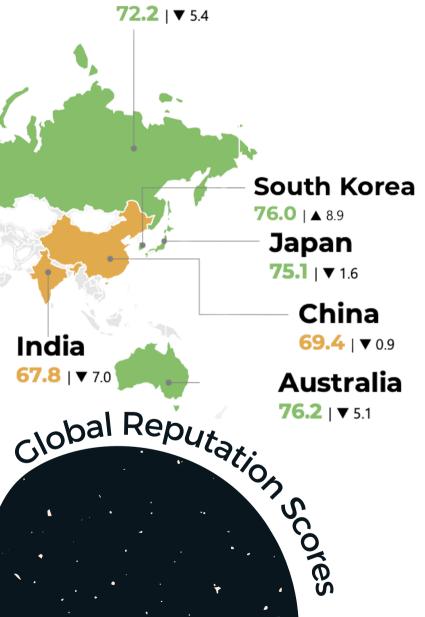

### OUR 2022 REPORT

saw the first global reputation decrease we've seen since 2018—a reminder that reputation is living and breathing with evolving needs.

WOAH PARTNER!

2022 **GLOBAL REPUTATION** 

While certain geographic regions are impacting the global reputation experience,

A GLOBAL EXPERIENCE IS NOT ALWAYS UNIVERSAL.

Organizations are getting better at communicating who they are, but fall short in fulfilling broader reputation goals.