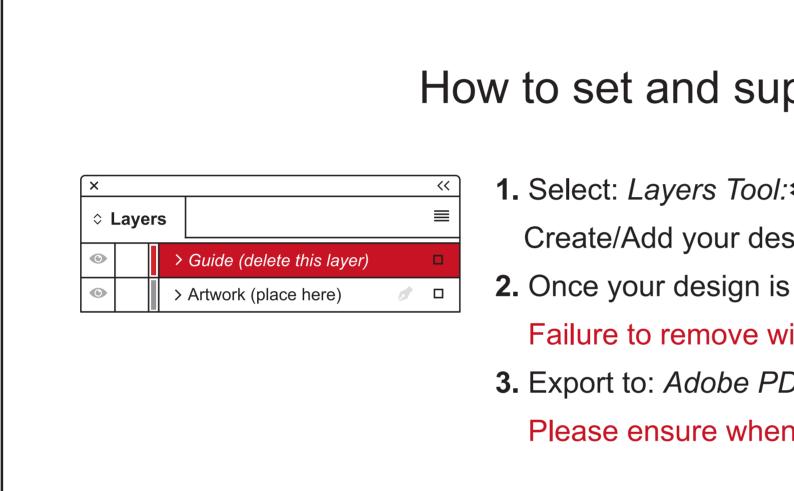

## How to set and supply your artwork correctly

**1.** Select: *Layers Tool:* (F7) > Select: *Artwork (place here)* layer.

Create/Add your design to the Artwork layer.

2. Once your design is complete, please remove the *Guide* layer.

Failure to remove will result in the guide layer printing over your artwork design.

**3.** Export to: *Adobe PDF (Print)* (PC: ctrl+ E / Mac: cmd+E).

Please ensure when exporting to a PDF file you select 'pages':