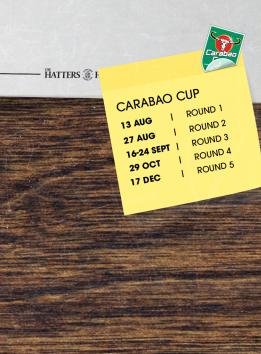

| FA CUP<br>01 NOV<br>06 DEC<br>10 JAN<br>14 FEB<br>07 MAR | I ROUND I<br>I ROUND 2<br>I ROUND 3<br>I ROUND 4<br>I ROUND 5 |  |
|----------------------------------------------------------|---------------------------------------------------------------|--|