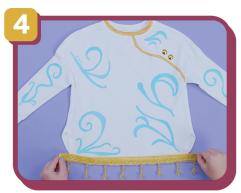

**Add Trim and Buttons** 

Apply fabric glue along the bottom hem of the shirt and press the gold beaded trim into place, holding until it sticks. Use fabric glue to attach two gold buttons.

**Dress like a Princess** Allow everything to dry completely before wearing your new costume. You look just like Princess Ellian!