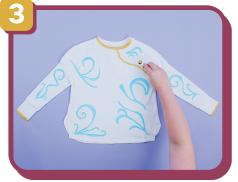

## Add Gold Details

Using the gold paint, carefully add accents around the neckline and down the center of the shirt. Let it dry completely.

**Paint the Pants** With your brush, hand-paint a gold triangle pattern down the outer sides of each pant leg.