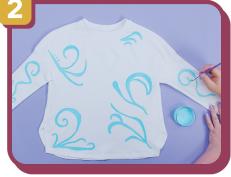

## **Paint the Shirt**

Using a brush, hand-paint light blue designs across the front of the shirt just like the ones on Princess Ellian's outfit. Let the paint dry.