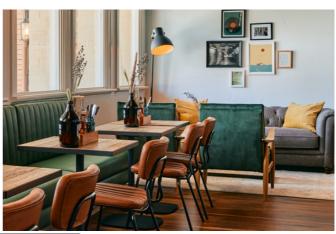

### **THE SPACES**

# THE BEER HALL

### **DETAILS**

The Beer Hall is the perfect space for a more casual setting.

It has a variety of booths, high tables, and a super cozy lounge!
The space includes a large bar, with bathrooms on the same level as well as a pool table and live sports!