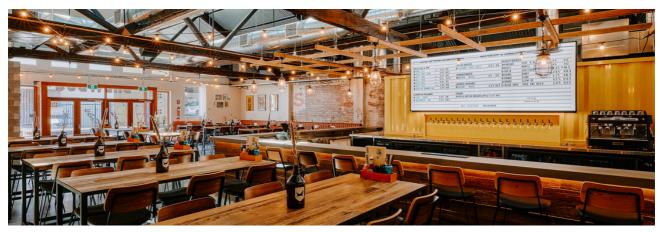

### **DETAILS**

The Beer Hall is the perfect space for a more casual setting.

It has a variety of booths, high tables, and a super cozy lounge!
The space includes a large bar, with bathrooms on the same level as well as a pool table and live sports!

| AMENITIES |             |                   |                 |                      |  |  |
|-----------|-------------|-------------------|-----------------|----------------------|--|--|
| AV        | AIRCON      | STANDING CAPACITY | SEATED CAPACITY | WHEELCHAIR<br>ACCESS |  |  |
|           | <del></del> |                   |                 |                      |  |  |
| <b>√</b>  | ✓           | 200               | 135             | <b>√</b>             |  |  |