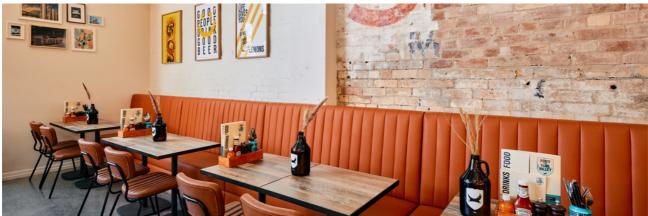

### **DETAILS**

The Terrace is an intimate, covered outdoor space with a unique view of our venue. It has direct access to a bathroom and is in close proximity to the bar and pinball machines!

Bonus: It's dog friendly!

| AMENITIES |        |                   |                 |                      |  |  |
|-----------|--------|-------------------|-----------------|----------------------|--|--|
| AV        | AIRCON | STANDING CAPACITY | SEATED CAPACITY | WHEELCHAIR<br>ACCESS |  |  |
| <b>_</b>  |        |                   |                 |                      |  |  |
| ×         | ×      | 60                | 60              | <b>√</b>             |  |  |