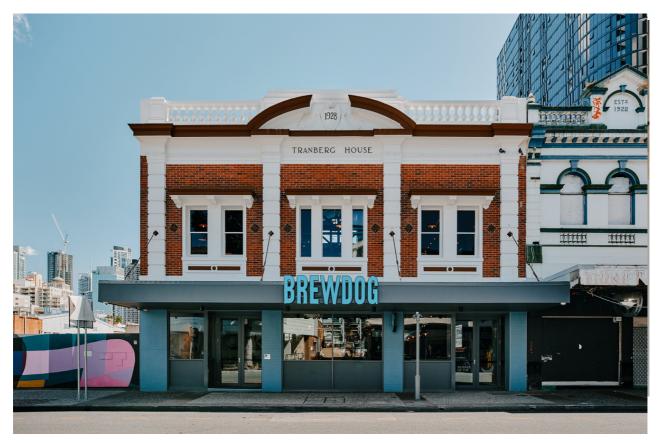

#### **VENUE DETAILS**

3 Floors. 3 Bars. Private & semi-private spaces available to hire. Total capacity: 500

#### **LOCATION**

Nearest public transport: Fortitude Valley Metro Station (opposite) Taxi & Rideshare zone. 2 minutes walk from Brunswick Street Mall & Chinatown.