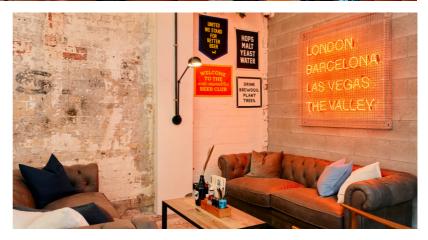

# THE BEER HALL

### **DETAILS**

The Beer Hall is the perfect space for a more casual setting.

It has a variety of booths, high tables, and a super cozy lounge!
The space includes a large bar, with bathrooms on the same level as well as a pool table and live sports!

| AMENITIES |             |                   |                 |                      |  |  |
|-----------|-------------|-------------------|-----------------|----------------------|--|--|
| AV        | AIRCON      | STANDING CAPACITY | SEATED CAPACITY | WHEELCHAIR<br>ACCESS |  |  |
|           | <del></del> |                   |                 |                      |  |  |
| <b>√</b>  | ✓           | 200               | 135             | <b>√</b>             |  |  |