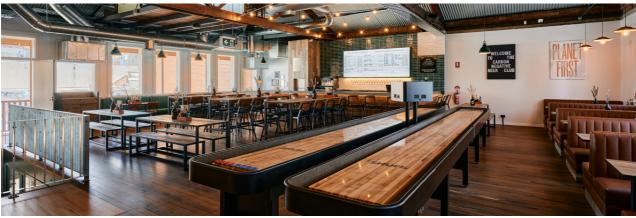

# THE SHUFFLE ROOM

### **DETAILS**

This room is on the top floor of the venue, it includes a bar and access to a quaint balcony.

The space also includes 2 shuffle boards to keep your guests entertained throughout the event.

| AMENITIES |          |                   |                 |                      |  |  |
|-----------|----------|-------------------|-----------------|----------------------|--|--|
| AV        | AIRCON   | STANDING CAPACITY | SEATED CAPACITY | WHEELCHAIR<br>ACCESS |  |  |
|           |          |                   |                 |                      |  |  |
| <b>√</b>  | <b>√</b> | 200               | 70              | $\checkmark$         |  |  |