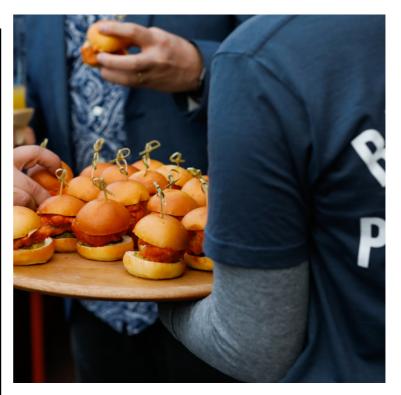

# FUNCTION FOOD | ADD ONS

**SLIDERS** | + \$10 P/SLIDER (VE\*)

#### **FLAVOURS**

#### **PATRIOT**

Beef patty, smoked bacon, cheddar, pickles, baby gems & bbq sauce.

#### **BBQ PORK**

Pulled BBQ pork, pickles and bbq sauce.

#### **CLUCK NORRIS**

Fried chicken, avocado, onion & coriander.

#### **KFC CHICKEN**

Korean fried chicken, red onion kimchi & creamy sriracha sauce.

#### **BUFFALO**

Buttermilk fried chicken, hot sauce, honey glaze & baby gem.

#### **PULLED MUSHROOM (VE)**

Pulled garlic mushroom, pickles and bbq sauce.