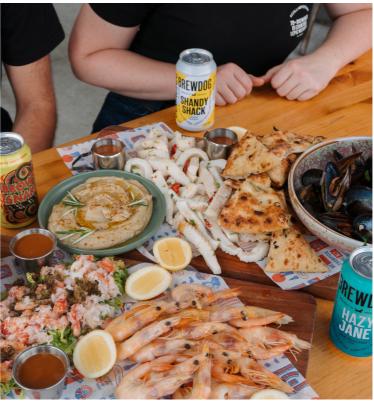

#### **DETAILS**

A selection of oysters, prawns, chilled muscles, picked crab meat, spicy calamari strips, smoked salmon with woodfired bread and a selection of dips.