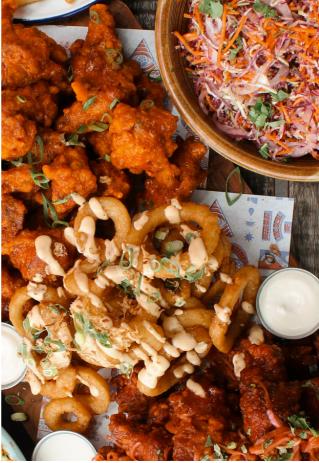

**BREWERS PLATTER** \$25 PP (GF\*/ VE\*)

#### **DETAILS**

A generous selection of buffalo wings, Korean wings, spicy onion rings, rainbow slaw, garden salad, sweet potato fries and fries with aioli and blue cheese dip.