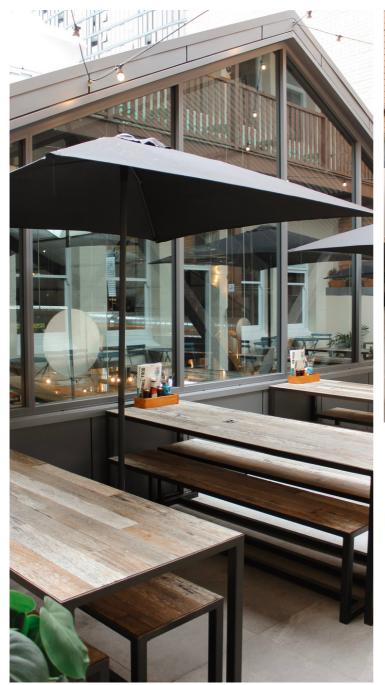

# THE TERRACE

### **DETAILS**

The Terrace is an intimate, covered outdoor space with a unique view of our venue. It has direct access to a bathroom and is in close proximity to the bar and pinball machines!

Bonus: It's dog friendly!

| AMENITIES |        |                   |                 |                      |  |  |
|-----------|--------|-------------------|-----------------|----------------------|--|--|
| AV        | AIRCON | STANDING CAPACITY | SEATED CAPACITY | WHEELCHAIR<br>ACCESS |  |  |
| <b>_</b>  |        |                   |                 |                      |  |  |
| ×         | ×      | 60                | 60              | <b>√</b>             |  |  |