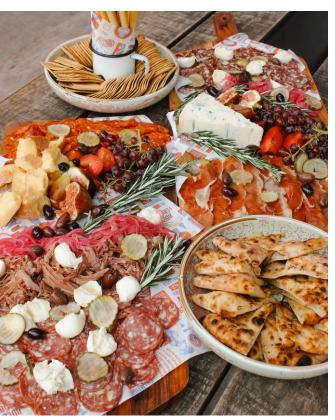

### Christmas BREWDOG DOGTAP BRISBANE KICK OFF YOUR CHEESE PLATTER

### DETAILS

\$250 EACH (GF\*)

2 x Boards with a selection of the best artisan Australian cheese accompanied by olives, pickles with lavosh, water biscuits and grissini.

( IMAGE BELOW IS ONE PLATTER )

### **CHEESE BOARD**

\$250 P/PLATTER (GF\*) A selection of the best artisan Australian cheese accompanied by olives, pickles with lavosh, water biscuits and grissini.

### **CHARCUTERIE BOARD**

\$300 P/PLATTER (GF\*) Platter of cured and cooked meats, pickles vegetables, seasonal fruit and artisan cheese & fresh wood fired flatbread.