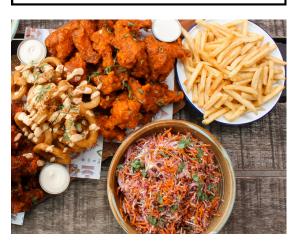

### **BREWERS PLATTER**

\$300 P/PLATTER (GF\*)(VE\*) Buffalo wings, Korean wings, spicy onion rings, rainbow slaw, garden salad, sweet potato fries and fries with aioli and blue cheese dip.

# **SS THIS FUNCTION FOOD**

DON'T MISS THIS

BREWERS PLATTER | \$300 EACH (GF\*/ VE\*)

Christmas

### DETAILS

Buffalo wings, Korean wings, spicy onion rings, rainbow slaw, garden salad and fries with aioli and blue cheese dip.