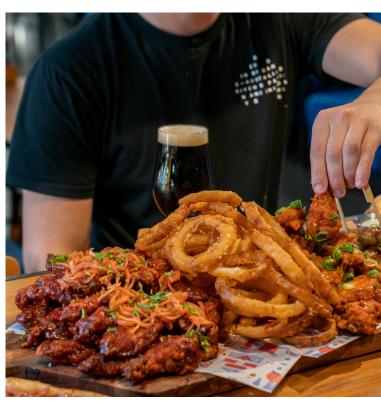

### **BREWERS PLATTER**

\$300 P/PLATTER (GF\*)(VE\*) Buffalo wings, Korean wings, spicy onion rings, rainbow slaw, garden salad, sweet potato fries and fries with aioli and blue cheese dip.

# **SS THIS FUNCTION FOOD**

DON'T MISS THIS

BREWERS PLATTER | \$300 EACH (GF\*/ VE\*)

Christmas

### DETAILS

Buffalo wings, Korean wings, spicy onion rings, rainbow slaw, garden salad and fries with aioli and blue cheese dip.