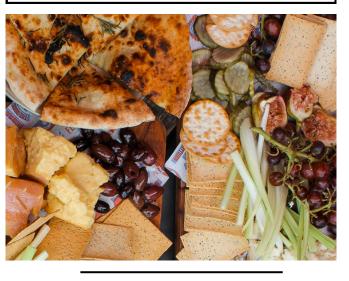

### **CHEESE BOARD**

\$250 P/PLATTER (GF\*) A selection of the best artisan Australian cheese accompanied by olives, pickles with lavosh, water biscuits and grissini.

### **CHARCUTERIE BOARD**

\$300 P/PLATTER (GF\*) Platter of cured and cooked meats, pickles vegetables, seasonal fruit and artisan cheese & fresh wood fired flatbread.

### DETAILS

\$250 EACH (GF\*)

2 x Boards with a selection of the best artisan Australian cheese accompanied by olives, pickles with lavosh, water biscuits and grissini.

( IMAGE BELOW IS ONE PLATTER )

### DETAILS

2 x Boards with cured and cooked meats, pickles vegetables, seasonal fruit and artisan cheese & fresh wood fired flatbread.