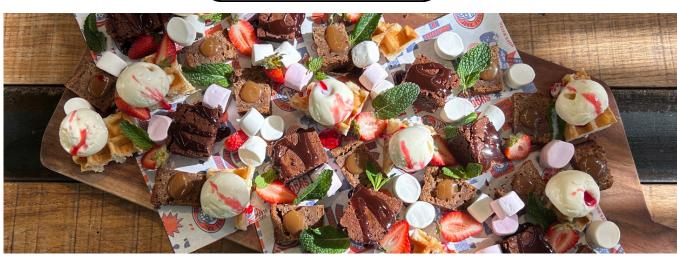

### **BREWERS PLATTER**

\$300 P/PLATTER (GF\*)(VE\*) Buffalo wings, Korean wings, spicy onion rings, rainbow slaw, garden salad, sweet potato fries and fries with aioli and blue cheese dip.

### DETAILS

Buffalo wings, Korean wings, spicy onion rings, rainbow slaw, garden salad and fries with aioli and blue cheese dip.