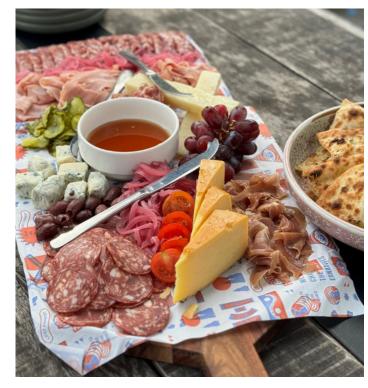

### **CHARCUTERIE BOARD**

\$300 P/PLATTER (GF\*) Platter of cured and cooked meats, pickles vegetables, seasonal fruit and artisan cheese & fresh wood fired flatbread.

### DETAILS

2 x Boards with cured and cooked meats, pickles vegetables, seasonal fruit and artisan cheese & fresh wood fired flatbread.