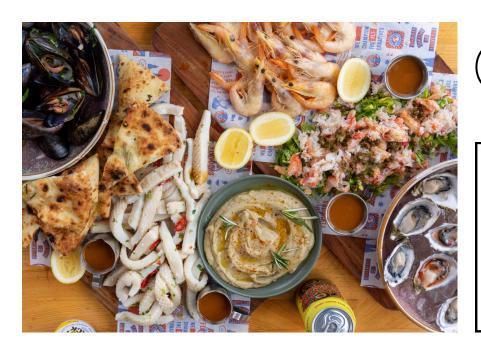

### **CAPTAINS PLATTER**

\$600 P/PLATTER (GF\*) Oysters, prawns, chilled muscles, picked crab meat, spicy calamari strips, smoked salmon with woodfired bread and a selection of dips.

### **CAPTAINS PLATTER** \$600 EACH (GF\*)

### DETAILS

2 x Boards of Oysters, prawns, chilled muscles, picked crab meat, spicy calamari strips, smoked salmon, woodfired bread and a selection of dips.