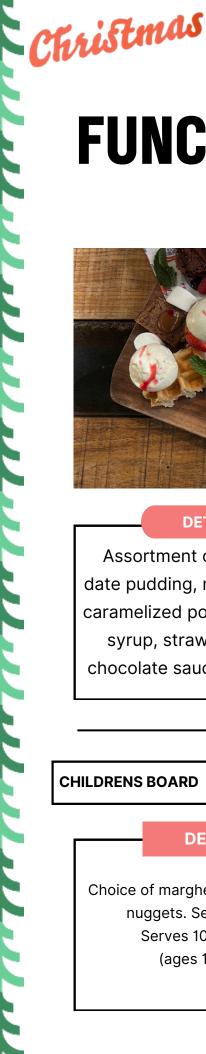

### **DESSERT BOARD** \$150 EACH (VE\*)

### DETAILS

Assortment of waffles, sticky date pudding, marshmallows and caramelized popcorn served with syrup, strawberries, cream, chocolate sauce and ice cream.