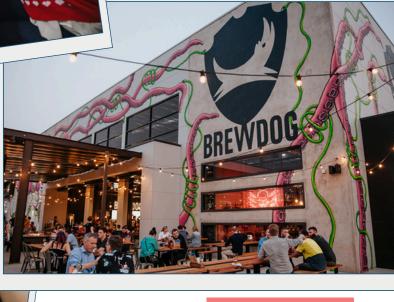

# BREWDOG DOGTAP BRISBANE

This Christmas, let's crank the festive vibes up to 11! Hosting your next epic event at BrewDog DogTap Brisbane is a no-brainer.

On the banks of the Brisbane river, in the shadow of the Gateway Bridge, is the BrewDog 450m2 taproom. Serving up 28 beers on tap with brews from other local brewery friends.

### 🌜 07 2139 8325

77 Metroplex Ave, Murarrie, QLD 4172

dogtapbrisbanebookings@brewdog.com

https://www.brewdog.com/au/dogtap-brisbane

### **VENUE DETAILS**

Industrial taproom 250 Riverside patio: 400 Total capacity: 650

### LOCATION

Car Park Free street parking Bus stop (10 min walk) Public boat access (2 hour limit)