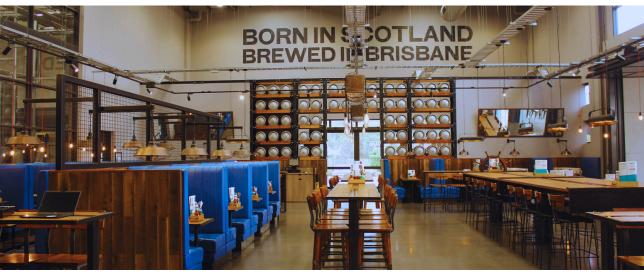

# THE SPACES THE TAPROON

### DETAILS

The Taproom is an indoor area that is perfect for more formal events such as personal dinners and luncheons. This air-conditioned area has a variety of seating options including our epic 'captains table'.

### SCAN ME TO TAKE A 360 TOUR

|              |              | AMENITIES         |                 |                     |
|--------------|--------------|-------------------|-----------------|---------------------|
| AV           | AIRCON       | STANDING CAPACITY | SEATED CAPACITY | ALL ACCESS          |
|              |              |                   |                 | ,⊥ <mark>e</mark> ® |
| $\checkmark$ | $\checkmark$ | 250               | 200             | $\checkmark$        |