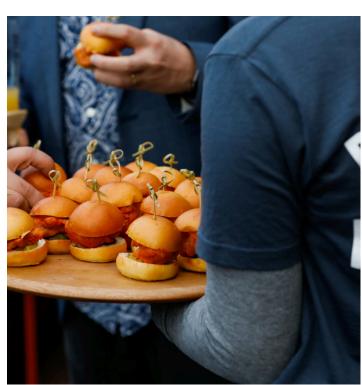

### **SLIDERS (20)**

\$250 P/BOARD (GF, VE\*) Choice 1-2 x styles from the following options:

### **PATRIOT (GF\*)**

Beef patty, smoked bacon, cheddar, pickles, baby gems & bbq sauce.

### **BBQ PORK**

Pulled BBQ pork, pickles and bbq sauce.

### **CLUCK NORRIS (GF\*)**

Fried chicken, avocado, onion & coriander.

### **KFC CHICKEN**

Korean fried chicken, red onion kimchi & creamy sriracha sauce.

### **BUFFALO (GF\*)**

Buttermilk fried chicken, hot sauce, honey glaze & baby gem.

### **PULLED MUSHROOM (VE)**

Pulled garlic mushroom, pickles and bbq sauce.