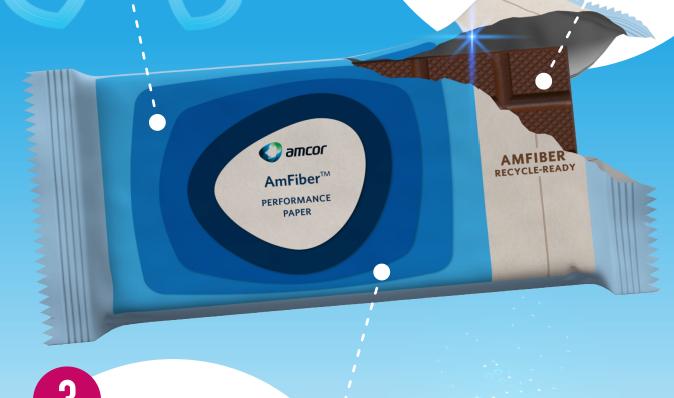

## chocolate and cereal bars with a flow wrap cold seal focus.

**Applications** 

It's great for sweet treats like

Chocola+e

**Sustainability** 

adore it **Demand** is rising for paper-based packaging. **AmFiber**<sup>™</sup> **Performance Paper** 

which retains freshness and stands out on the shelf.

offers a more sustainable option

Recyclable

The material structure includes paper for repulpability, a barrier layer, and a cold seal coating.

**High Barrier Properties** 