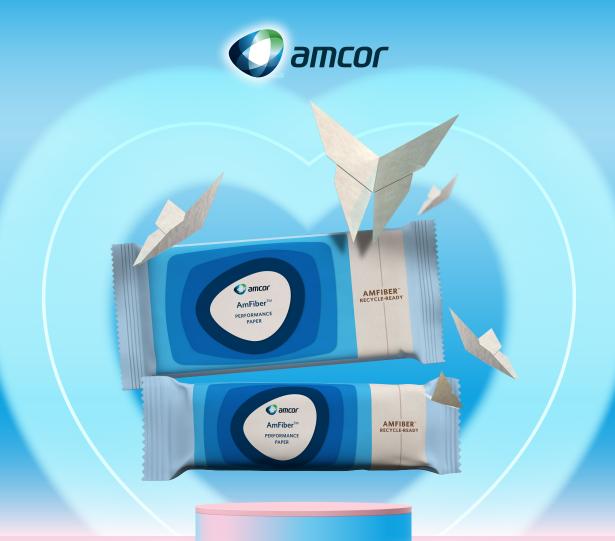

## 6 reasons to fall in love with **AmFiber**<sup>™</sup> **Performance Paper**

There's lots to love about our recycle-ready, paper-based packaging solution. Discover six reasons why it's the perfect partner for your confectionery products.

## Recyclability

It contains over

paper fiber content and is **PVDC-free**, meaning it can be recycled in many countries.

Freshness With high moisture,

oxygen, and grease barrier properties, it **preserves** freshness and shelf life comparably to plastic solutions.