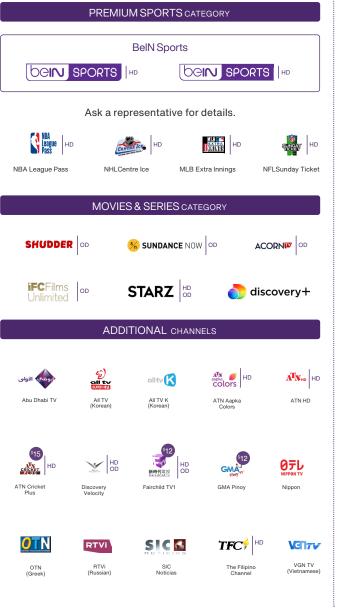

## Additional packs and channels.

Top up your lineup with these popular choices.

| Core                                                                                                                                            |
|-------------------------------------------------------------------------------------------------------------------------------------------------|
| BUILD YOUR OWN PACKAGE                                                                                                                          |
| Core + Premium                                                                                                                                  |
| 2 Theme Packs + 1 Premium                                                                                                                       |
| 1 Theme Pack + 2 Premiums                                                                                                                       |
| 4 Theme Packs + 1 Premium                                                                                                                       |
| 3 Theme Packs + 2 Premiums                                                                                                                      |
| ADD ON MORE                                                                                                                                     |
| Theme packs Individual channels                                                                                                                 |
| Premium movies & sports Multicultural                                                                                                           |
| Get in touch                                                                                                                                    |
| Representative's name                                                                                                                           |
|                                                                                                                                                 |
| Phone                                                                                                                                           |
|                                                                                                                                                 |
| For more information about all our individual channels,<br>visit telus.com/ <b>channels</b><br>Plus, you can add any individual channel to your |