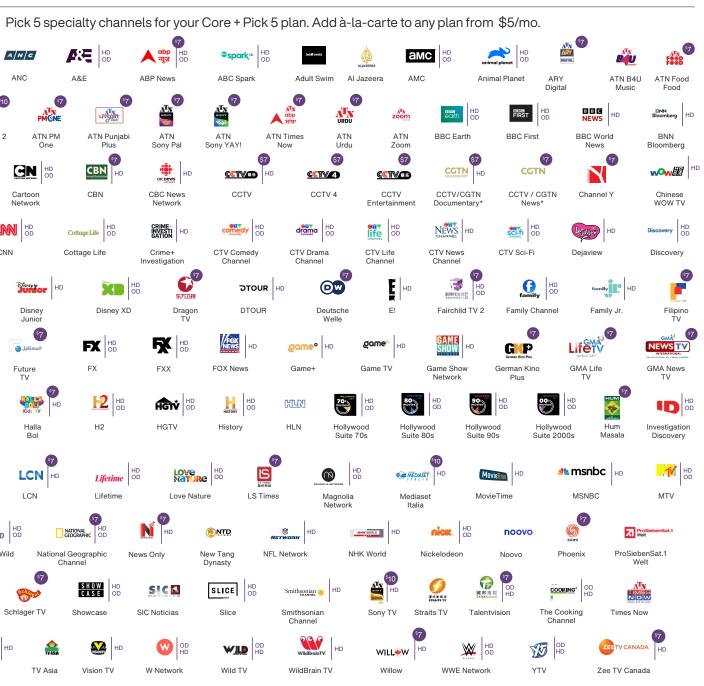

## Pick 5 channels

ATN Punjabi

Disnev XI

H2

l ifetime

CASE

Vision TV

Plus