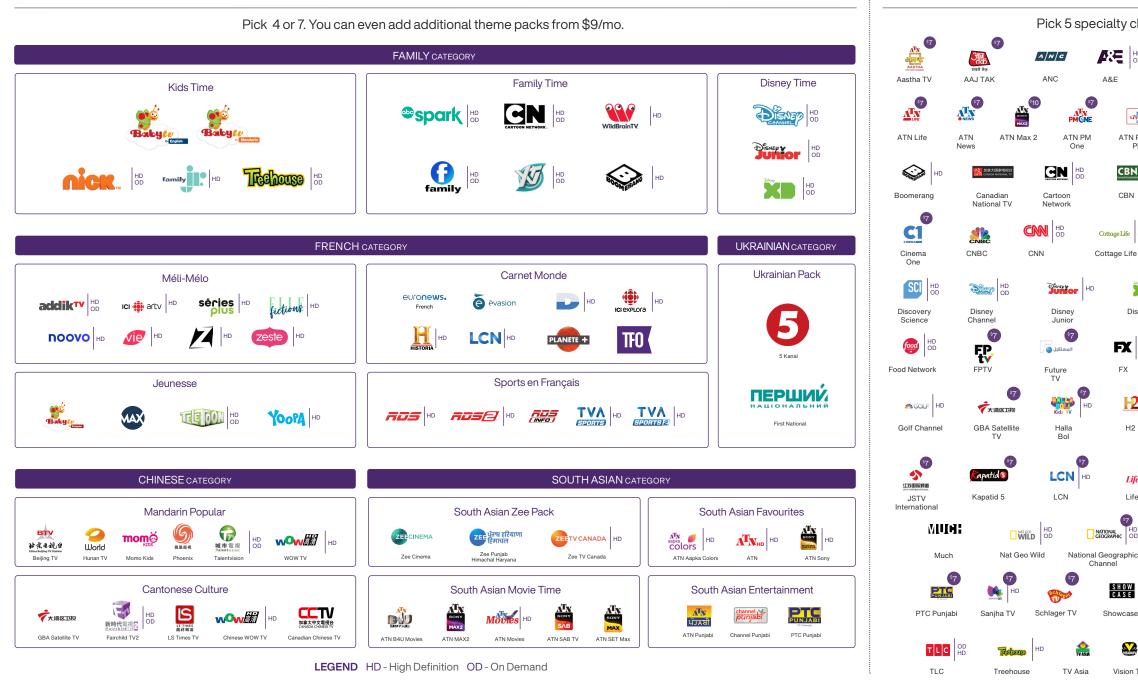

# Theme pack options

Pick 4 or 7. You can even add additional theme packs from \$9/mo.

|          | 1 |
|----------|---|
|          |   |
| HD       |   |
| HD       |   |
|          |   |
|          |   |
|          |   |
|          |   |
|          |   |
| HD<br>OD |   |

#### Theme pack options (continued).

(3) A subscription to the Disney+ Premium tier plan (pricing available here https://help.disneyplus.com/article/disneyplus.com/article/disneyplus.com/article/disneyplus.com/article/disneyplus.com/article/disneyplus.com/article/disneyplus.com/article/disneyplus.com/article/disneyplus.com/article/disneyplus.com/article/disneyplus.com/article/disneyplus.com/article/disneyplus.com/article/disneyplus.com/article/disneyplus.com/article/disneyplus.com/article/disneyplus.com/article/disneyplus.com/article/disneyplus.com/article/disneyplus.com/article/disneyplus.com/article/disneyplus.com/article/disneyplus.com/article/disneyplus.com/article/disneyplus.com/article/disneyplus.com/article/disneyplus.com/article/disneyplus.com/article/disneyplus.com/article/disneyplus.com/article/disneyplus.com/article/disneyplus.com/article/disneyplus.com/article/disneyplus.com/article/disneyplus.com/article/disneyplus.com/article/disneyplus.com/article/disneyplus.com/article/disneyplus.com/article/disneyplus.com/article/disneyplus.com/article/disneyplus.com/article/disneyplus.com/article/disneyplus.com/article/disneyplus.com/article/disneyplus.com/article/disneyplus.com/article/disneyplus.com/article/disneyplus.com/article/disneyplus.com/article/disneyplus.com/article/disneyplus.com/article/disneyplus.com/article/disneyplus.com/article/disneyplus.com/article/disneyplus.com/article/disneyplus.com/article/disneyplus.com/article/disneyplus.com/article/disneyplus.com/article/disneyplus.com/article/disneyplus.com/article/disneyplus.com/article/disneyplus.com/article/disney/disney/disney/disney/disney/disney/disney/disney/disney/disney/disney/disney/disney/disney/disney/disney/disney/disney/disney/disney/disney/disney/disney/disney/disney/disney/disney/disney/disney/disney/disney/disney/disney/disney/disney/disney/disney/disney/disney/disney/disney/disney/disney/disney/disney/disney/disney/disney/disney/disney/disney/disney/disney/disney/disney/disney/disney/disney/disney/disney/disney/disney/disney/disney/disney/disney/disney/disney/disney/di

## Pick 5 channels

ATN Punjabi

Disnev XI

H2

l ifetime

CASE

Vision TV

Plus