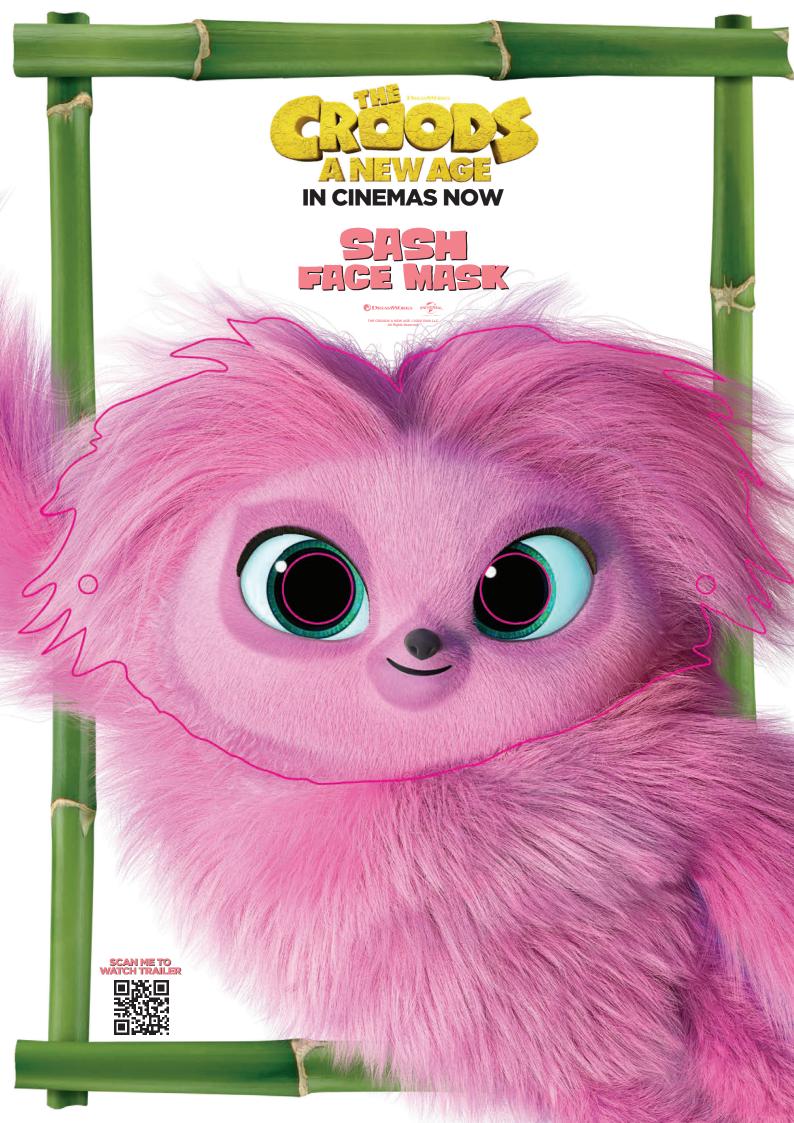

d place onto the cupcakes.
- 8. Place two sprinkles/mints in between the monkey ears for the eyes.
- 9. Melt the chocolate in a heat-proof bowl in the microwave in 30 second bursts. Place it in a piping bag or use a toothpick to paint on the eye dots, nose dots and smile.



0

### S-WRENC

Do this one with a friend! Who will reach the bananas first, Grug or Punch Monkey?









**IN CINEMAS NOW** 

### WORD SEARCH

Look forward, backward, up, down, and diagonally to find all your favourite Crood character names listed below.

NYCUEBGHBW BECDEEPUUO RKFGELGHLL GNCUETGUBF AOCROODSFS UMPGEOGARP AGTHUNKNOI MBGDEFGDGD ASCAEGUYIE HSASEFTHRR

CROODS GRUG SANDY THUNK GUY EEP UGGA WOLFSPIDER MONKEY BELT SASH BULBFROG



DREAMWORKS

HSASEFTHRR ASCAEGUYIE ACCROODSFS ACCROODSFS

**ANSWERS**