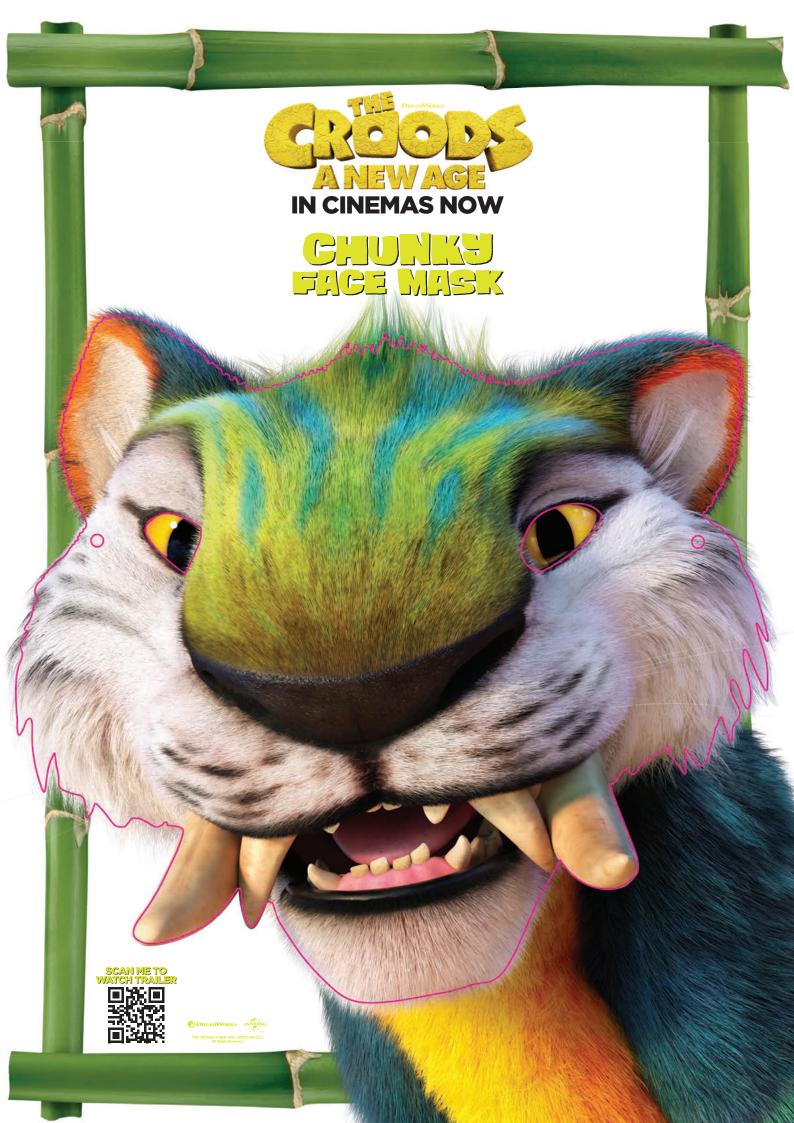

place onto the cupcakes.
- 8. Place two sprinkles/mints in between the monkey ears for the eyes.
- 9. Melt the chocolate in a heat-proof bowl in the microwave in 30 second bursts. Place it in a piping bag or use a toothpick to paint on the eye dots, nose dots and smile.



0

### S-WRENC

Do this one with a friend! Who will reach the bananas first, Grug or Punch Monkey?









**IN CINEMAS NOW** 

### WORD SEARCH

Look forward, backward, up, down, and diagonally to find all your favourite Crood character names listed below.

NYCUEBGHBW BECDEEPUUO RKFGELGHLL GNCUETGUBF AOCROODSFS UMPGEOGARP AGTHUNKNOI MBGDEFGDGD ASCAEGUYIE HSASEFTHRR

CROODS GRUG SANDY THUNK GUY EEP UGGA WOLFSPIDER MONKEY BELT SASH BULBFROG



DREAMWORKS

HSASEFTHRR ASCAEGUYIE ACCROODSFS ACCROODSFS

**ANSWERS**