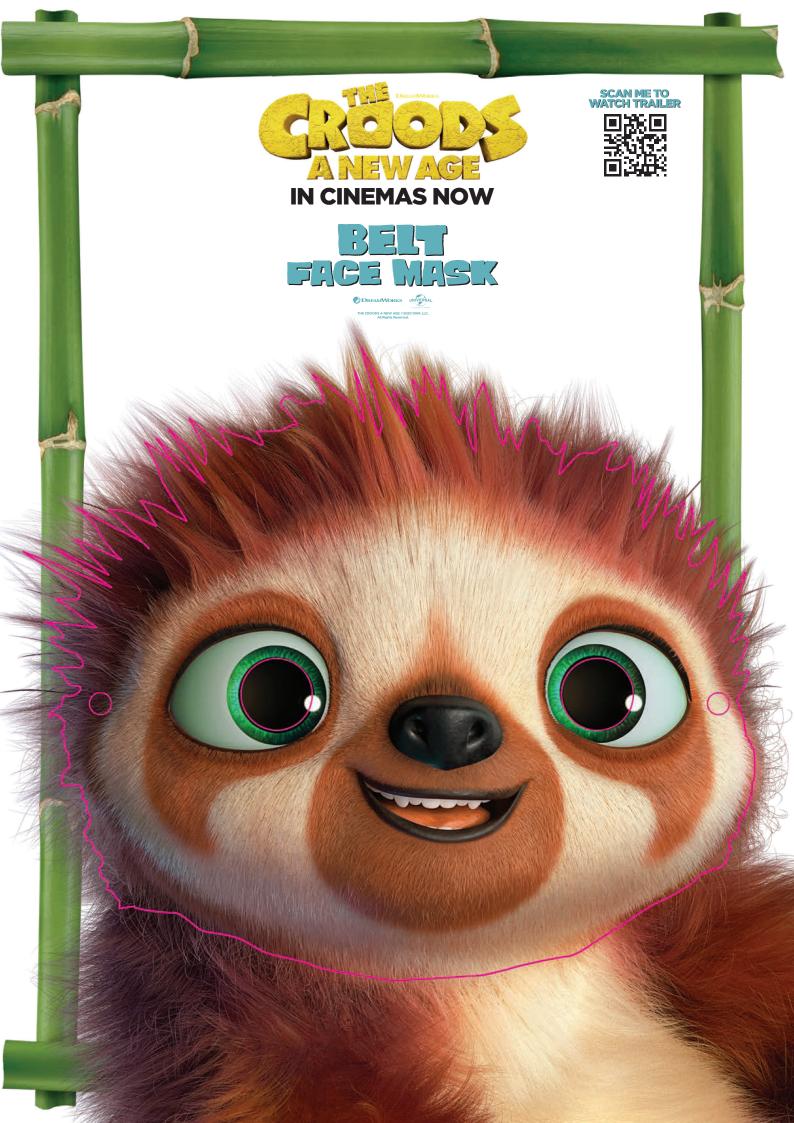

# BOREDOM BUSTERS ACTIVITY BOOK





## Cheeky Monke Cupcakes

#### INGREDIENTS

#### CUPCAKES

140g butter, at room temperature 2/3 cup caster sugar 2 eggs 1 tsp vanilla 2 cups flour 1/2 tsp salt 2 tsp baking powder 1 cup milk

#### ICING

200g butter, at room temperature 1 cup icing sugar 2 Tbsp cocoa powder 1-2 Tbsp milk

#### FOR DECORATION

Circle or heart-shaped white sprinkles or mints 50g dark chocolate, melted

#### METHOD

- Before you start, preheat oven to 190°C. Grease or line a muffin tray with 12 cupcake cases. Line a baking tray with baking paper.
- 1. Add first measure of butter and sugar to a medium bowl and use electric beaters to cream together, until pale and fluffy.
- 2. Add egg and vanilla and beat until combined. Add flour, salt, baking powder and milk and use a spatula to mix until combined.
- 3. Fi