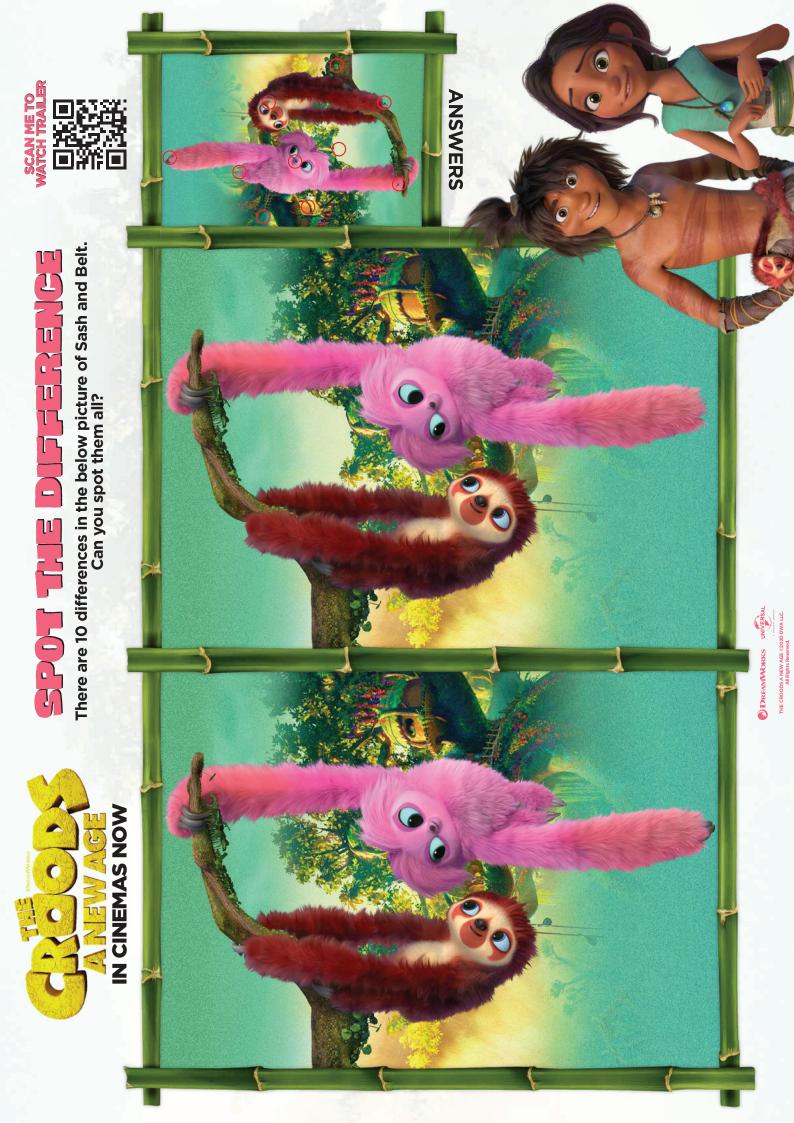

ace onto the cupcakes.
- 8. Place two sprinkles/mints in between the monkey ears for the eyes.
- 9. Melt the chocolate in a heat-proof bowl in the microwave in 30 second bursts. Place it in a piping bag or use a toothpick to paint on the eye dots, nose dots and smile.



0

### S-WRENC

Do this one with a friend! Who will reach the bananas first, Grug or Punch Monkey?









**IN CINEMAS NOW** 

### WORD SEARCH

Look forward, backward, up, down, and diagonally to find all your favourite Crood character names listed below.

NYCUEBGHBW BECDEEPUUO RKFGELGHLL GNCUETGUBF AOCROODSFS UMPGEOGARP AGTHUNKNOI MBGDEFGDGD ASCAEGUYIE HSASEFTHRR

CROODS GRUG SANDY THUNK GUY EEP UGGA WOLFSPIDER MONKEY BELT SASH BULBFROG



DREAMWORKS

HSASEFTHRR ASCAEGUYIE ACCROODSFS ACCROODSFS

**ANSWERS**