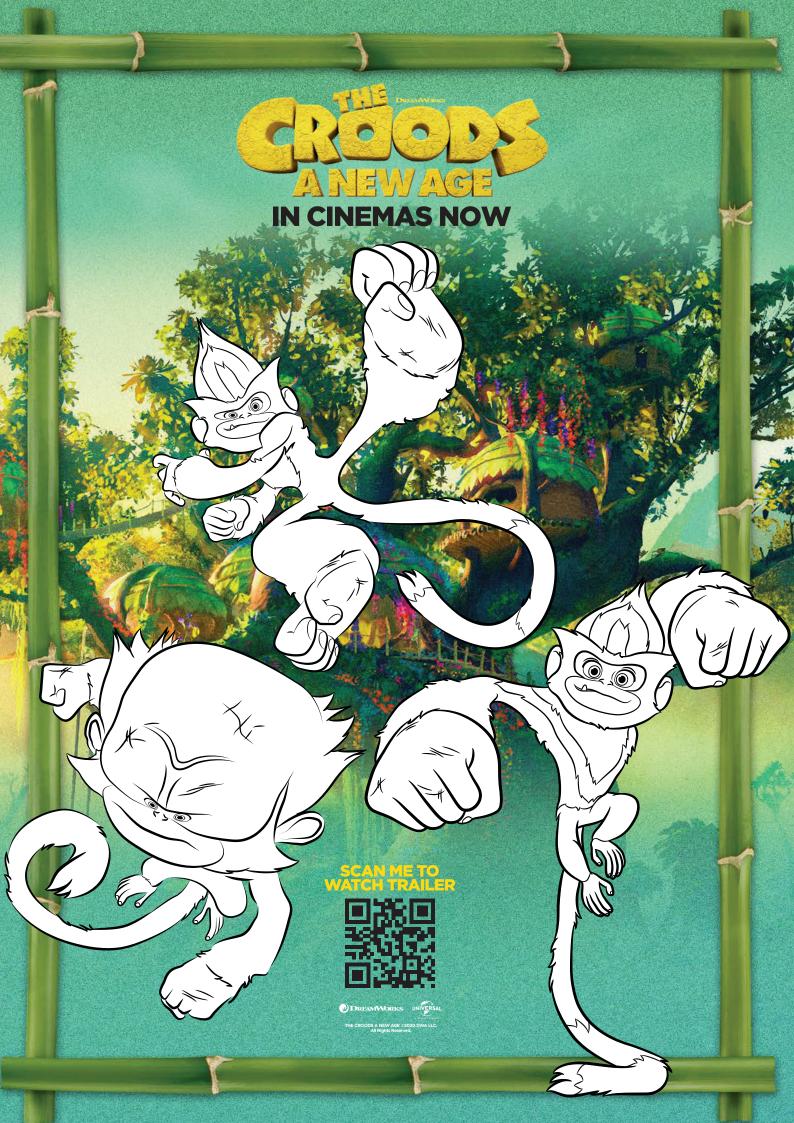

### S-WRENC

Do this one with a friend! Who will reach the bananas first, Grug or Punch Monkey?

**IN CINEMAS NOW** 