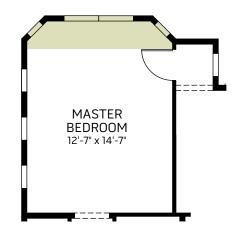

OPTIONAL BAY WINDOW
AT MASTER BEDROOM
(NOT AVAILABLE WITH COVERED PATIO EXTENSION)
(NOT AVAILABLE WITH SITTING AREA AT MASTER BEDROOM)

OPTIONAL 3-BAY GARAGE (LENGTH OF 3-BAY GARAGE DOES NOT EXTEND WITH 2 FT. AND 4 FT. GARAGE EXTENSIONS)