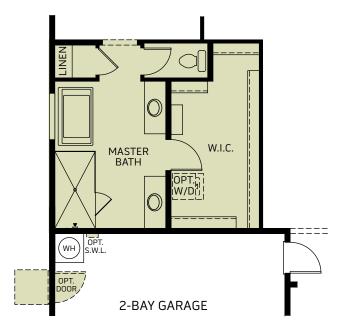

#### **OPTIONS**

OPTIONAL EXTENDED SHOWER WITH HALF WALL AT MASTER BATHROOM

OPTIONAL EXTENDED SHOWER WITH FULL GLASS SHOWER AT MASTER BATHROOM

OPTIONAL LAUNDRY ROOM ILO STORAGE

OPTIONAL KITCHEN APPLIANCE LAYOUT

OPTIONAL LUXURY MASTER BATHROOM (NOT AVAILABLE WITH FITNESS OR LAUNDRY ROOM)

OPTIONAL FITNESS ROOM (NOT AVAILABLE WITH LAUNDRY ROOM OR LUXURY MASTER BATHROOM)