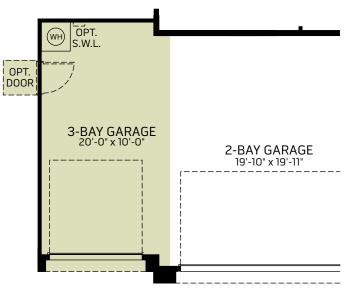

OPTIONAL BAY WINDOW
AT MASTER BEDROOM
(NOT AVAILABLE WITH COVERED PATIO EXTENSION)
(NOT AVAILABLE WITH SITTING AREA AT MASTER BEDROOM)

OPTIONAL 3-BAY GARAGE (LENGTH OF 3-BAY GARAGE DOES NOT EXTEND WITH 2 FT. AND 4 FT. GARAGE EXTENSIONS)