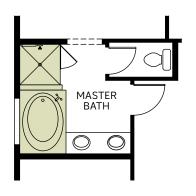

#### **OPTIONS**

OPTIONAL EXTENDED SHOWER WITH HALF WALL AT MASTER BATHROOM

OPTIONAL EXTENDED SHOWER WITH FULL GLASS SHOWER AT MASTER BATHROOM

OPTIONAL LAUNDRY ROOM ILO STORAGE

OPTIONAL KITCHEN APPLIANCE LAYOUT

OPTIONAL LUXURY MASTER BATHROOM (NOT AVAILABLE WITH FITNESS OR LAUNDRY ROOM)

OPTIONAL FITNESS ROOM (NOT AVAILABLE WITH LAUNDRY ROOM OR LUXURY MASTER BATHROOM)