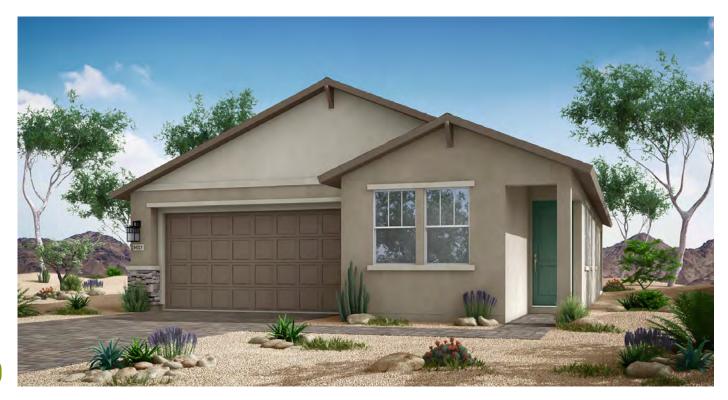

Single-Story • 1,400 Sq. Ft. • 2 Bedrooms • 2 Baths • Great Room • Kitchen with Island • Owner's Entry • Covered Patio • 2-Bay Garage

Ranch (A)

Prairie (B)

Farmhouse (C)