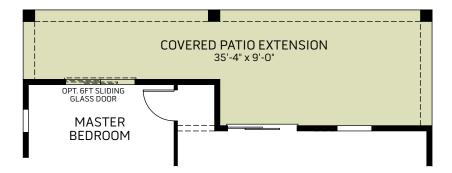

#### **OPTIONS**

OPTIONAL COVERED PATIO EXTENSION (6 FT. SLIDING GLASS DOOR AT MASTER BEDROOM ONLY AVAILABLE WITH COVERED PATIO EXTENSION)

OPTIONAL SITTING AREA AT MASTER BEDROOM
(NOT AVAILABLE WITH COVERED PATIO EXTENSION)
(NOT AVAILABLE WITH BAY WINDOW AT MASTER BEDROOM)