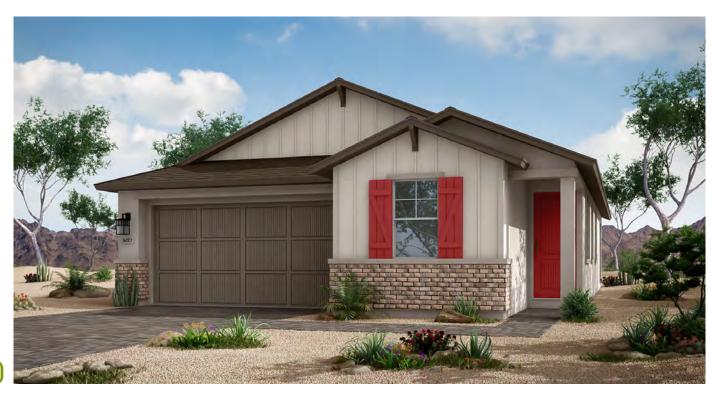

Single-Story • 1,400 Sq. Ft. • 2 Bedrooms • 2 Baths • Great Room • Kitchen with Island • Owner's Entry • Covered Patio • 2-Bay Garage

Ranch (A)

Prairie (B)

Farmhouse (C)