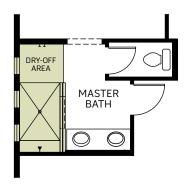

#### **OPTIONS**

OPTIONAL EXTENDED SHOWER WITH HALF WALL AT MASTER BATHROOM

OPTIONAL EXTENDED SHOWER WITH FULL GLASS SHOWER AT MASTER BATHROOM

OPTIONAL LAUNDRY ROOM ILO STORAGE

OPTIONAL KITCHEN APPLIANCE LAYOUT

OPTIONAL LUXURY MASTER BATHROOM (NOT AVAILABLE WITH FITNESS OR LAUNDRY ROOM)

OPTIONAL FITNESS ROOM (NOT AVAILABLE WITH LAUNDRY ROOM OR LUXURY MASTER BATHROOM)