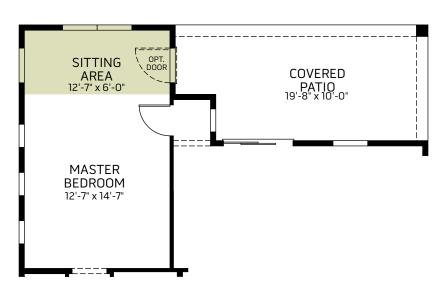

#### **OPTIONS**

OPTIONAL COVERED PATIO EXTENSION (6 FT. SLIDING GLASS DOOR AT MASTER BEDROOM ONLY AVAILABLE WITH COVERED PATIO EXTENSION)

OPTIONAL SITTING AREA AT MASTER BEDROOM
(NOT AVAILABLE WITH COVERED PATIO EXTENSION)
(NOT AVAILABLE WITH BAY WINDOW AT MASTER BEDROOM)