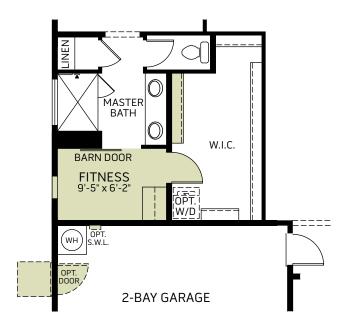

OPTIONAL LUXURY MASTER BATHROOM (NOT AVAILABLE WITH FITNESS OR LAUNDRY ROOM)

OPTIONAL FITNESS ROOM (NOT AVAILABLE WITH LAUNDRY ROOM OR LUXURY MASTER BATHROOM)