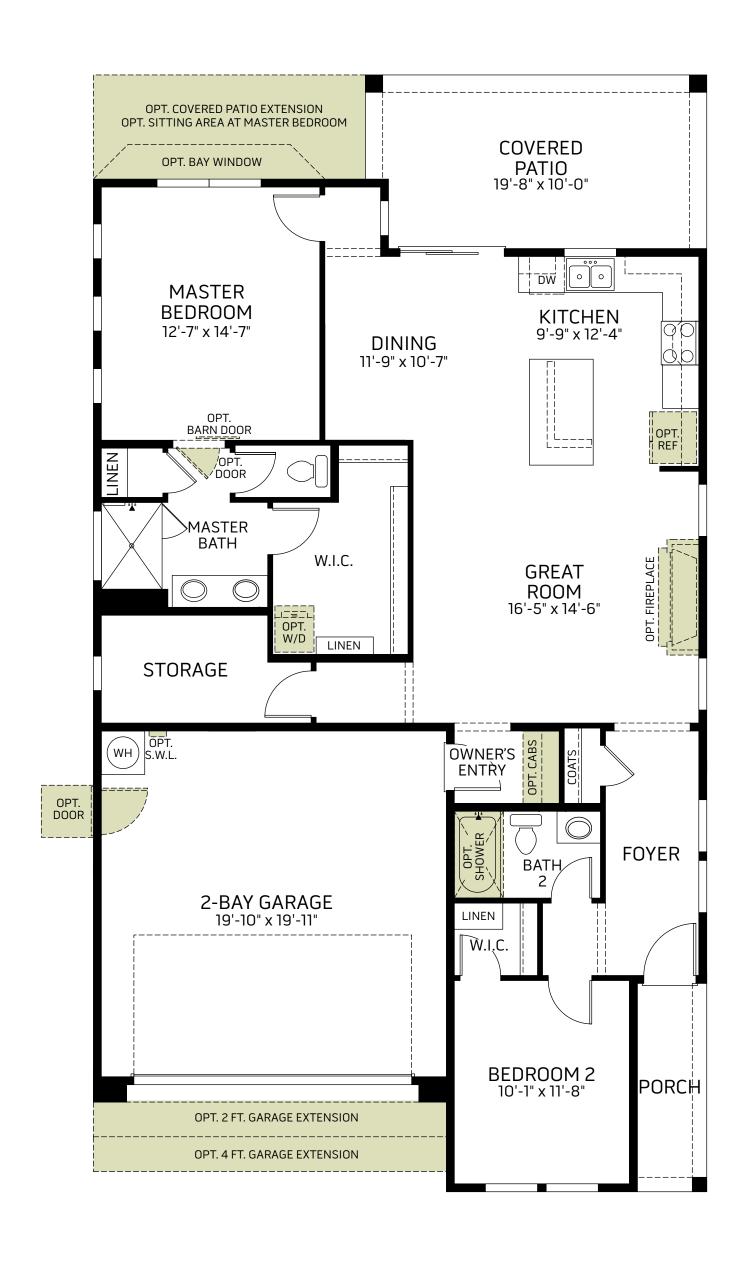

Single-Story • 1,400 Sq. Ft. • 2 Bedrooms • 2 Baths • Great Room • Kitchen with Island • Owner's Entry • Covered Patio • 2-Bay Garage

Ranch (A)

Prairie (B)

Farmhouse (C)

#### **FLOOR PLAN**

additional information about options shown dashed on base floor plan. Woodside Homes Sales AZ, LLC. 10/2021

#### **OPTIONS**

OPTIONAL EXTENDED SHOWER WITH HALF WALL AT MASTER BATHROOM

OPTIONAL EXTENDED SHOWER WITH FULL GLASS SHOWER AT MASTER BATHROOM

OPTIONAL LAUNDRY ROOM ILO STORAGE

OPTIONAL KITCHEN APPLIANCE LAYOUT

OPTIONAL LUXURY MASTER BATHROOM (NOT AVAILABLE WITH FITNESS OR LAUNDRY ROOM)

OPTIONAL FITNESS ROOM (NOT AVAILABLE WITH LAUNDRY ROOM OR LUXURY MASTER BATHROOM)

#### **OPTIONS**

OPTIONAL COVERED PATIO EXTENSION (6 FT. SLIDING GLASS DOOR AT MASTER BEDROOM ONLY AVAILABLE WITH COVERED PATIO EXTENSION)

OPTIONAL SITTING AREA AT MASTER BEDROOM
(NOT AVAILABLE WITH COVERED PATIO EXTENSION)
(NOT AVAILABLE WITH BAY WINDOW AT MASTER BEDROOM)

OPTIONAL BAY WINDOW
AT MASTER BEDROOM
(NOT AVAILABLE WITH COVERED PATIO EXTENSION)
(NOT AVAILABLE WITH SITTING AREA AT MASTER BEDROOM)

OPTIONAL 3-BAY GARAGE (LENGTH OF 3-BAY GARAGE DOES NOT EXTEND WITH 2 FT. AND 4 FT. GARAGE EXTENSIONS)