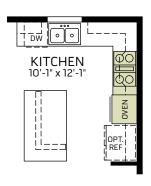

#### **OPTIONS**

OPTIONAL EXTENDED SHOWER WITH HALF WALL AT MASTER BATHROOM

OPTIONAL EXTENDED SHOWER WITH FULL GLASS SHOWER AT MASTER BATHROOM

OPTIONAL LAUNDRY ROOM ILO STORAGE

OPTIONAL KITCHEN APPLIANCE LAYOUT