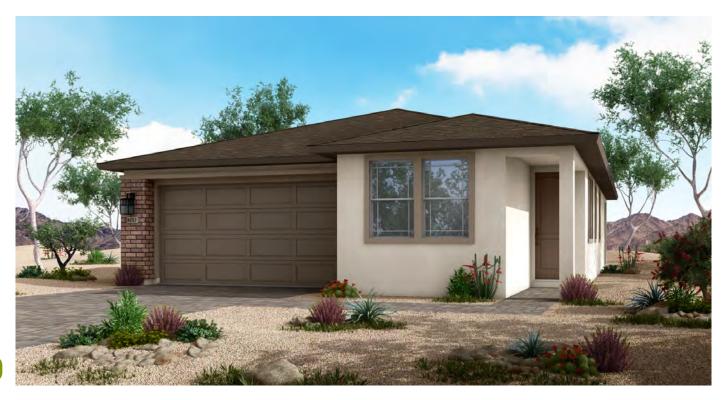

Single-Story • 1,400 Sq. Ft. • 2 Bedrooms • 2 Baths • Great Room • Kitchen with Island • Owner's Entry • Covered Patio • 2-Bay Garage

Ranch (A)

Prairie (B)

Farmhouse (C)