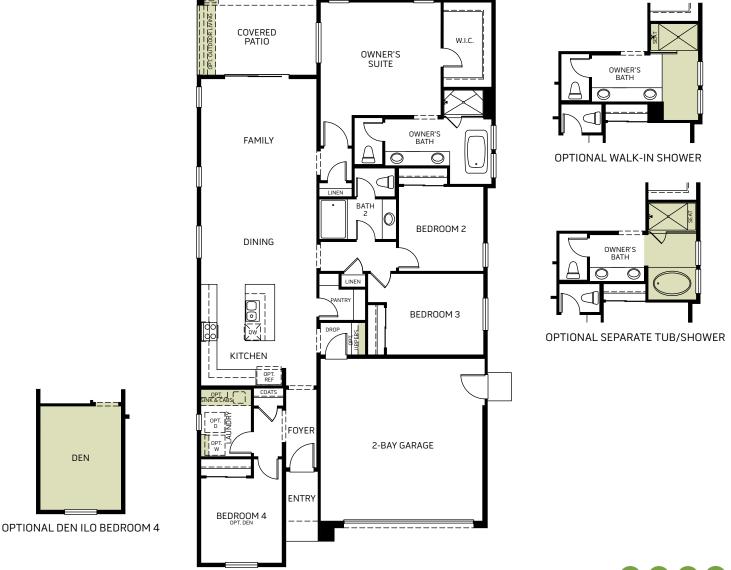

## **CANYON / 3620**

A - Stucco Bungalow

B - Craftsman

C - Farmhouse

D - European Cottage

One Story • 1,835 Sq. Ft • 3-4 Bedrooms • 2 Baths Great Room • Kitchen with Island • Dining • 2-Bay Garage

FLOOR PLAN