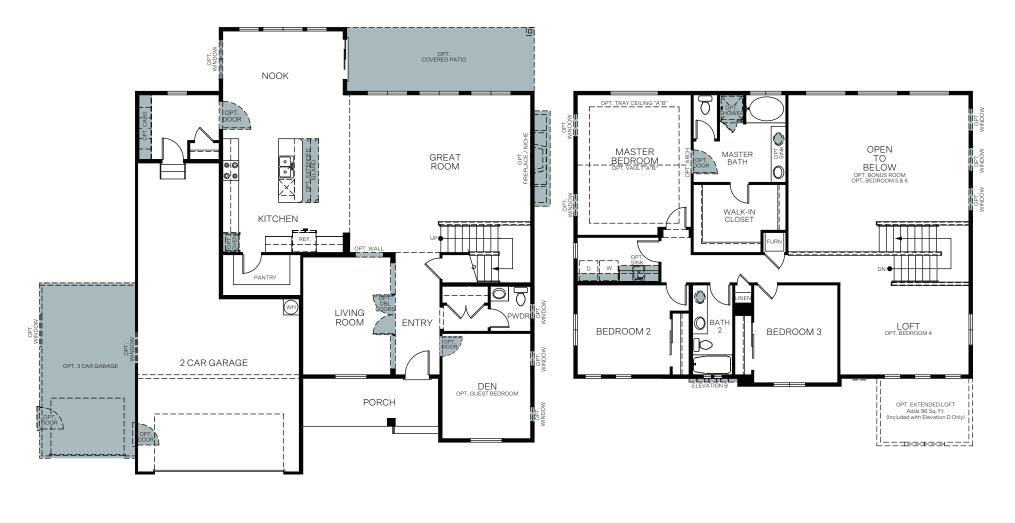

## TWO-STORY 2,950 SQ. FT.

Traditional (A)

FIRST FLOOR 1,641 Sq. Ft. SECOND FLOOR 1,309 Sq. Ft.

OPT. BONUS ROOM

## OPT. GUEST BEDROOM

OPT. BEDROOM 5 & LOFT

OPT. BEDROOM 5 AND BEDROOM 6 Adds: 425 Sq. Ft.

OPT. BEDROOM 4 Adds: 96 Sq. Ft. (Elevation D Only)

Woodside Homes reserves the right to change floor plans, features, elevations, prices, materials and specifications without notice. All square footages and measurements are approximate. Please see Sales Professional for full details. 4/2022