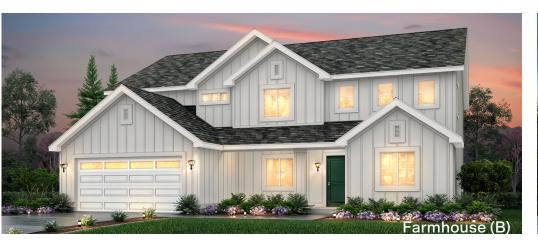

## TWO-STORY 2,950 SQ. FT.

Traditional (A)

FIRST FLOOR 1,641 Sq. Ft. SECOND FLOOR 1,309 Sq. Ft.

OPT. BONUS ROOM