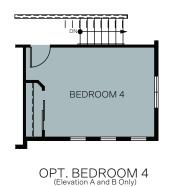

## OPT. GUEST BEDROOM

OPT. BEDROOM 5 & LOFT

OPT. BEDROOM 5 AND BEDROOM 6 Adds: 425 Sq. Ft.

OPT. BEDROOM 4 Adds: 96 Sq. Ft. (Elevation D Only)

Woodside Homes reserves the right to change floor plans, features, elevations, prices, materials and specifications without notice. All square footages and measurements are approximate. Please see Sales Professional for full details. 4/2022