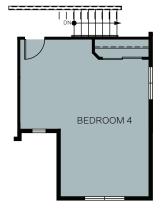

## OPT. GUEST BEDROOM

OPT. BEDROOM 5 & LOFT

OPT. BEDROOM 5 AND BEDROOM 6 Adds: 425 Sq. Ft.

OPT. BEDROOM 4 Adds: 96 Sq. Ft. (Elevation D Only)

Woodside Homes reserves the right to change floor plans, features, elevations, prices, materials and specifications without notice. All square footages and measurements are approximate. Please see Sales Professional for full details. 4/2022