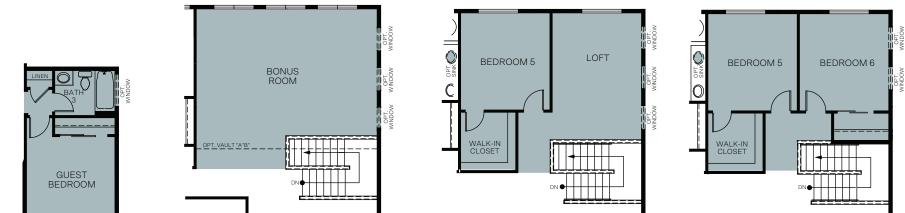

## TWO-STORY 2,950 SQ. FT.

Traditional (A)

FIRST FLOOR 1,641 Sq. Ft. SECOND FLOOR 1,309 Sq. Ft.

OPT. BONUS ROOM

## OPT. GUEST BEDROOM

OPT. BEDROOM 5 & LOFT

OPT. BEDROOM 5 AND BEDROOM 6 Adds: 425 Sq. Ft.

OPT. BEDROOM 4 Adds: 96 Sq. Ft. (Elevation D Only)

Woodside Homes reserves the right to change floor plans, features, elevations, prices, materials and specifications without notice. All square footages and measurements are approximate. Please see Sales Professional for full details. 4/2022