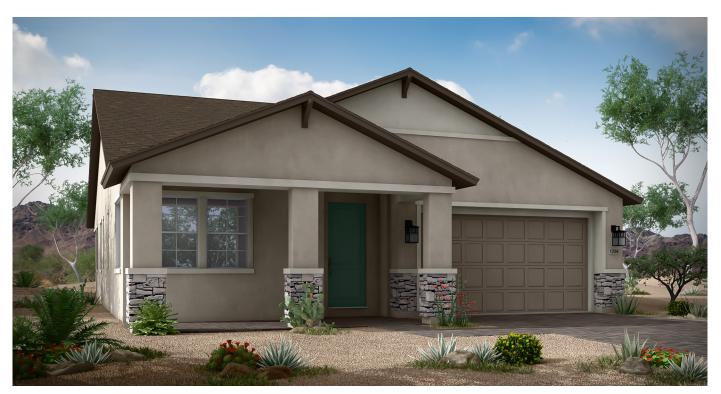

Meadows In Park at Antelope Park

Single-Story • 1,973 Sq. Ft. • 3 Bedrooms • 2.5 Baths • Den • Great Room • Kitchen with Island • Morning Kitchen • Walk-In Pantry • Laundry • Owner's Entry • Covered Patio • 2-Bay Garage



#### Ranch (A)



Prairie (B)



#### Farmhouse (C)







Meadows





#### **FLOOR PLAN**









at Antelope Park

### **OPTIONS**



OPTIONAL BAY WINDOW AT MASTER BEDROOM (NOT AVAILABLE WITH MASTER BEDROOM EXTENSION OR WORK FROM HOME OPTIONS)



OPTIONAL MASTER BEDROOM EXTENSION (NOT AVAILABLE WITH BAY WINDOW OR WORK FROM HOME OPTIONS)



OPTIONAL WORK FROM HOME AT MASTER BEDROOM (NOT AVAILABLE WITH MASTER BEDROOM EXTENSION OR BAY WINDOW OPTIONS)







#### OPTIONAL SEPARATE TUB/SHOWER AT MASTER BATHROOM

OPTIONAL EXTENDED SHOWER WITH FULL GLASS AT MASTER BATHROOM

#### OPTIONAL EXTENDED SHOWER WITH HALF WALL AT MASTER BATHROOM







# Meadows

at Antelope Park

### **OPTIONS**









OPTIONAL KITCHEN APPLIANCE LAYOUT

OPTIONAL DINING ROOM ILO DEN