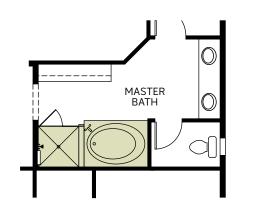

#### OPTIONAL SEPARATE TUB/SHOWER AT MASTER BATHROOM

OPTIONAL EXTENDED SHOWER WITH FULL GLASS AT MASTER BATHROOM

#### OPTIONAL EXTENDED SHOWER WITH HALF WALL AT MASTER BATHROOM