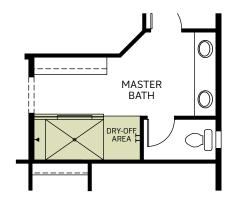

Meadows In Park at Antelope Park

Single-Story • 1,973 Sq. Ft. • 3 Bedrooms • 2.5 Baths • Den • Great Room • Kitchen with Island • Morning Kitchen • Walk-In Pantry • Laundry • Owner's Entry • Covered Patio • 2-Bay Garage



#### Ranch (A)



Prairie (B)



#### Farmhouse (C)







Meadows





#### **FLOOR PLAN**









at Antelope Park

### **OPTIONS**



OPTIONAL BAY WINDOW AT MASTER BEDROOM (NOT AVAILABLE WITH MASTER BEDROOM EXTENSION OR WORK FROM HOME OPTIONS)



OPTIONAL MASTER BEDROOM EXTENSION (NOT AVAILABLE WITH BAY WINDOW OR WORK FROM HOME OPTIONS)



OPTIONAL WORK FROM HOME AT MASTER BEDROOM (NOT AVAILABLE WITH MASTER BEDROOM EXTENSION OR BAY WINDOW OPTIONS)







#### OPTIONAL SEPARATE TUB/SHOWER AT MASTER BATHROOM

OPTIONAL EXTENDED SHOWER WITH FULL GLASS AT MASTER BATHROOM

#### OPTIONAL EXTENDED SHOWER WITH HALF WALL AT MASTER BATHROOM







# Meadows

at Antelope Park

### **OPTIONS**









OPTIONAL KITCHEN APPLIANCE LAYOUT

OPTIONAL DINING ROOM ILO DEN