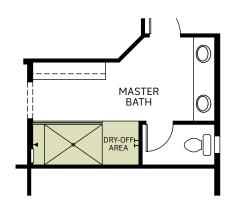

#### OPTIONAL SEPARATE TUB/SHOWER AT MASTER BATHROOM

OPTIONAL EXTENDED SHOWER WITH FULL GLASS AT MASTER BATHROOM