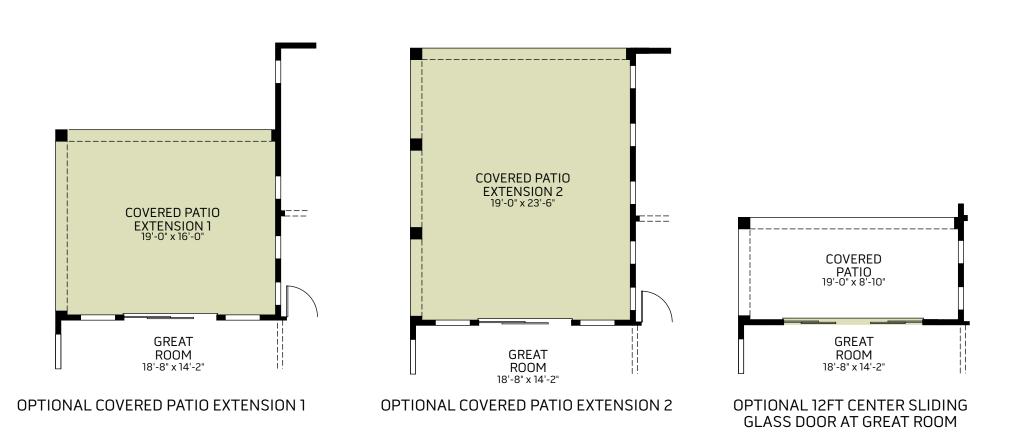

### **OPTIONS**

OPTIONAL BAY WINDOW AT MASTER BEDROOM (NOT AVAILABLE WITH MASTER BEDROOM EXTENSION OR WORK FROM HOME OPTIONS)

OPTIONAL MASTER BEDROOM EXTENSION (NOT AVAILABLE WITH BAY WINDOW OR WORK FROM HOME OPTIONS)