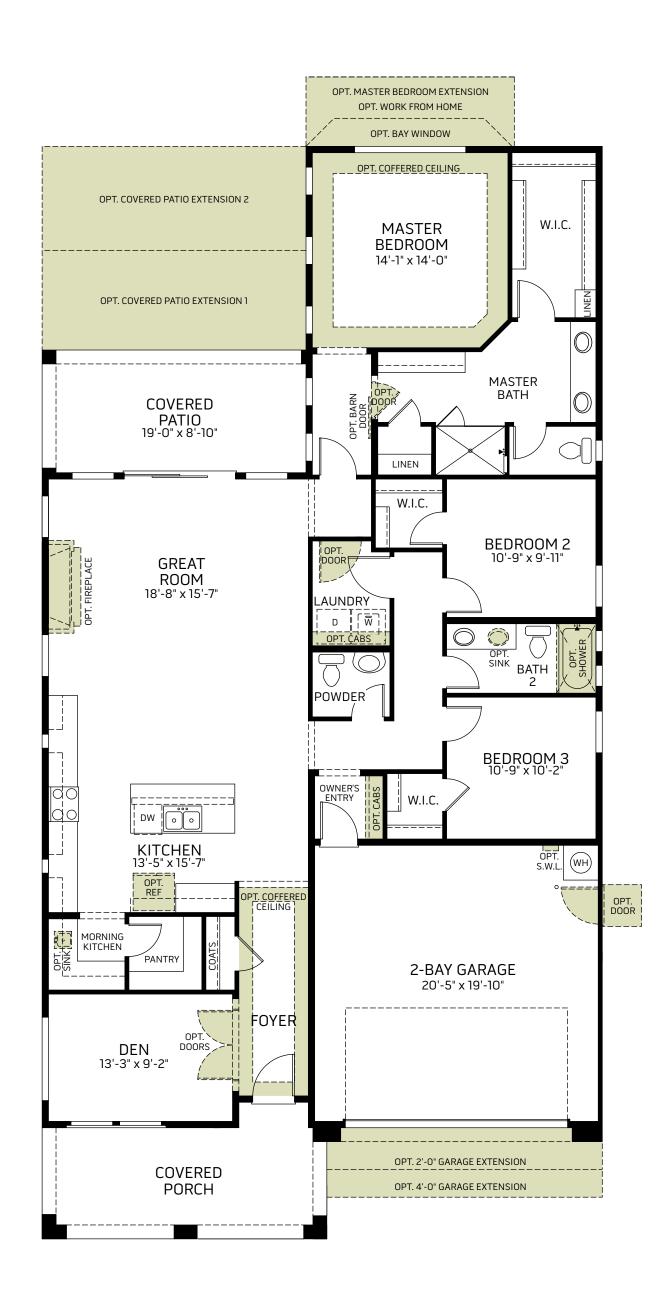

Meadows In Park at Antelope Park

Single-Story • 1,973 Sq. Ft. • 3 Bedrooms • 2.5 Baths • Den • Great Room • Kitchen with Island • Morning Kitchen • Walk-In Pantry • Laundry • Owner's Entry • Covered Patio • 2-Bay Garage

#### **FLOOR PLAN**

at Antelope Park

### **OPTIONS**

OPTIONAL BAY WINDOW AT MASTER BEDROOM (NOT AVAILABLE WITH MASTER BEDROOM EXTENSION OR WORK FROM HOME OPTIONS)

OPTIONAL MASTER BEDROOM EXTENSION (NOT AVAILABLE WITH BAY WINDOW OR WORK FROM HOME OPTIONS)

OPTIONAL WORK FROM HOME AT MASTER BEDROOM (NOT AVAILABLE WITH MASTER BEDROOM EXTENSION OR BAY WINDOW OPTIONS)

#### OPTIONAL SEPARATE TUB/SHOWER AT MASTER BATHROOM

OPTIONAL EXTENDED SHOWER WITH FULL GLASS AT MASTER BATHROOM

#### OPTIONAL EXTENDED SHOWER WITH HALF WALL AT MASTER BATHROOM

### **OPTIONS**

OPTIONAL KITCHEN APPLIANCE LAYOUT

OPTIONAL DINING ROOM ILO DEN