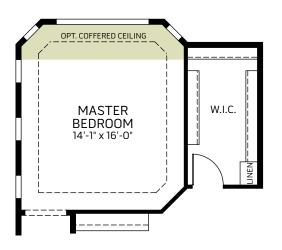

### **OPTIONS**

OPTIONAL BAY WINDOW AT MASTER BEDROOM (NOT AVAILABLE WITH MASTER BEDROOM EXTENSION OR WORK FROM HOME OPTIONS)

OPTIONAL MASTER BEDROOM EXTENSION (NOT AVAILABLE WITH BAY WINDOW OR WORK FROM HOME OPTIONS)