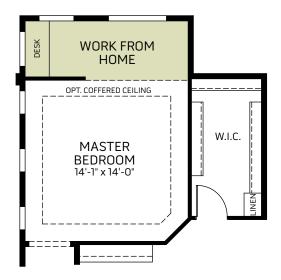

OPTIONAL WORK FROM HOME AT MASTER BEDROOM (NOT AVAILABLE WITH MASTER BEDROOM EXTENSION OR BAY WINDOW OPTIONS)