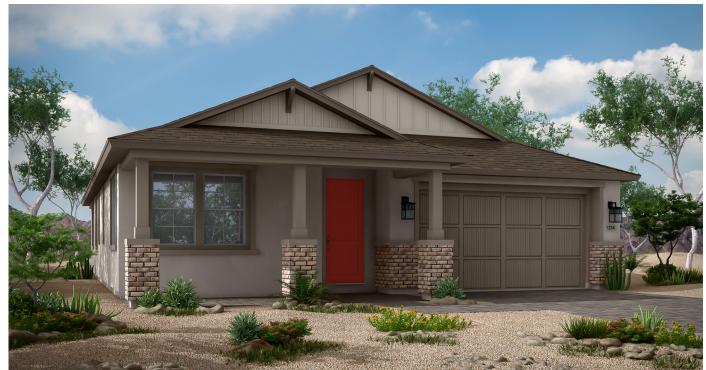

Meadows In Park at Antelope Park

Single-Story • 1,973 Sq. Ft. • 3 Bedrooms • 2.5 Baths • Den • Great Room • Kitchen with Island • Morning Kitchen • Walk-In Pantry • Laundry • Owner's Entry • Covered Patio • 2-Bay Garage



#### Ranch (A)



Prairie (B)



#### Farmhouse (C)







Meadows





#### **FLOOR PLAN**









at Antelope Park

### **OPTIONS**



OPTIONAL BAY WINDOW AT MASTER BEDROOM (NOT AVAILABLE WITH MASTER BEDROOM EXTENSION OR WORK FROM HOME OPTIONS)



OPTIONAL MASTER BEDROOM EXTENSION (NOT AVAILABLE WITH BAY WINDOW OR WORK FROM HOME OPTIONS)



OPTIONAL WORK FROM HOME AT MASTER BEDROOM (NOT AVAILABLE WITH MASTER BEDROOM EXTENSION OR BAY WINDOW OPTIONS)







#### OPTIONAL SEPARATE TUB/SHOWER AT MASTER BATHROOM

OPTIONAL EXTENDED SHOWER WITH FULL GLASS AT MASTER BATHROOM

#### OPTIONAL EXTENDED SHOWER WITH HALF WALL AT MASTER BATHROOM







# Meadows

at Antelope Park

### **OPTIONS**









OPTIONAL KITCHEN APPLIANCE LAYOUT

OPTIONAL DINING ROOM ILO DEN