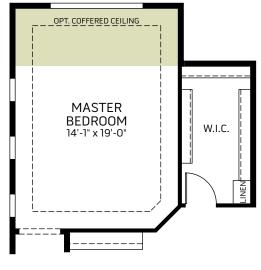

### **OPTIONS**

OPTIONAL BAY WINDOW AT MASTER BEDROOM (NOT AVAILABLE WITH MASTER BEDROOM EXTENSION OR WORK FROM HOME OPTIONS)

OPTIONAL MASTER BEDROOM EXTENSION (NOT AVAILABLE WITH BAY WINDOW OR WORK FROM HOME OPTIONS)