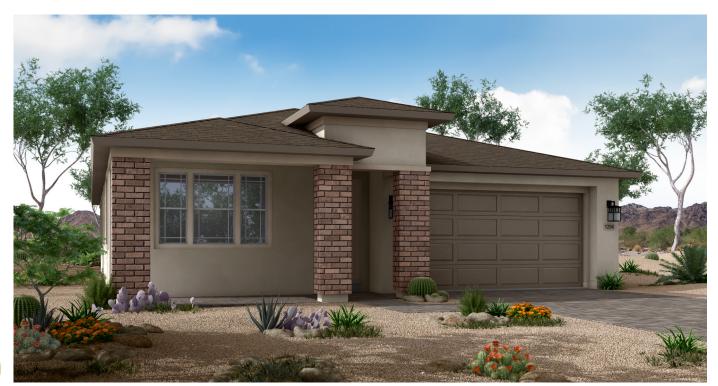

Meadows In Park at Antelope Park

Single-Story • 1,973 Sq. Ft. • 3 Bedrooms • 2.5 Baths • Den • Great Room • Kitchen with Island • Morning Kitchen • Walk-In Pantry • Laundry • Owner's Entry • Covered Patio • 2-Bay Garage



#### Ranch (A)



Prairie (B)



#### Farmhouse (C)







Meadows





#### **FLOOR PLAN**









at Antelope Park

### **OPTIONS**



OPTIONAL BAY WINDOW AT MASTER BEDROOM (NOT AVAILABLE WITH MASTER BEDROOM EXTENSION OR WORK FROM HOME OPTIONS)



OPTIONAL MASTER BEDROOM EXTENSION (NOT AVAILABLE WITH BAY WINDOW OR WORK FROM HOME OPTIONS)



OPTIONAL WORK FROM HOME AT MASTER BEDROOM (NOT AVAILABLE WITH MASTER BEDROOM EXTENSION OR BAY WINDOW OPTIONS)







#### OPTIONAL SEPARATE TUB/SHOWER AT MASTER BATHROOM

OPTIONAL EXTENDED SHOWER WITH FULL GLASS AT MASTER BATHROOM

#### OPTIONAL EXTENDED SHOWER WITH HALF WALL AT MASTER BATHROOM







# Meadows

at Antelope Park

### **OPTIONS**









OPTIONAL KITCHEN APPLIANCE LAYOUT

OPTIONAL DINING ROOM ILO DEN