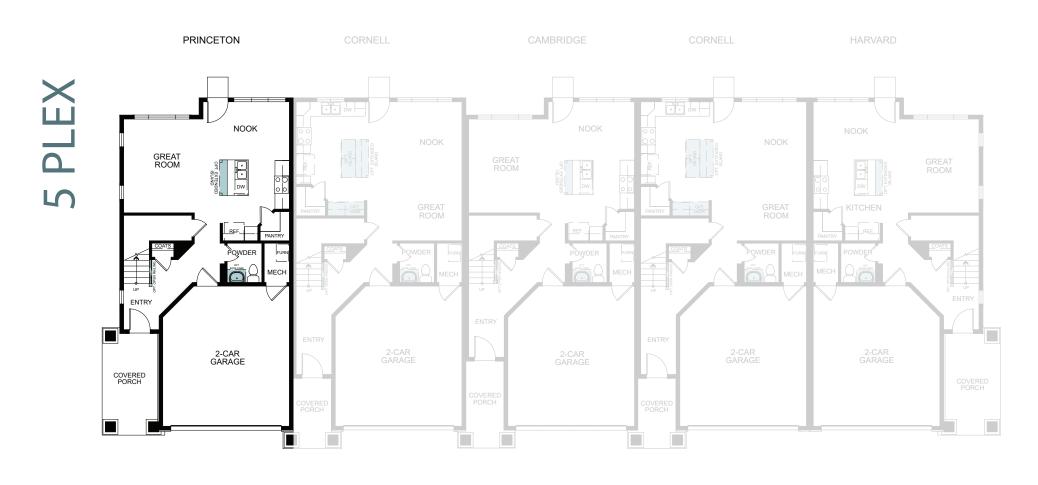

## At Summerfield

PRINCETON

## FLOOR PLAN LAYOUT

FIRST FLOOR FIRST FLOOR FIRST FLOOR 692 Sq. Ft.

Woodside Homes reserves the right to change floor plans, features, elevations, prices, materials and specifications without notice. All square footages and measurements are approximate. Please see Sales Professional for full details. 01/2025