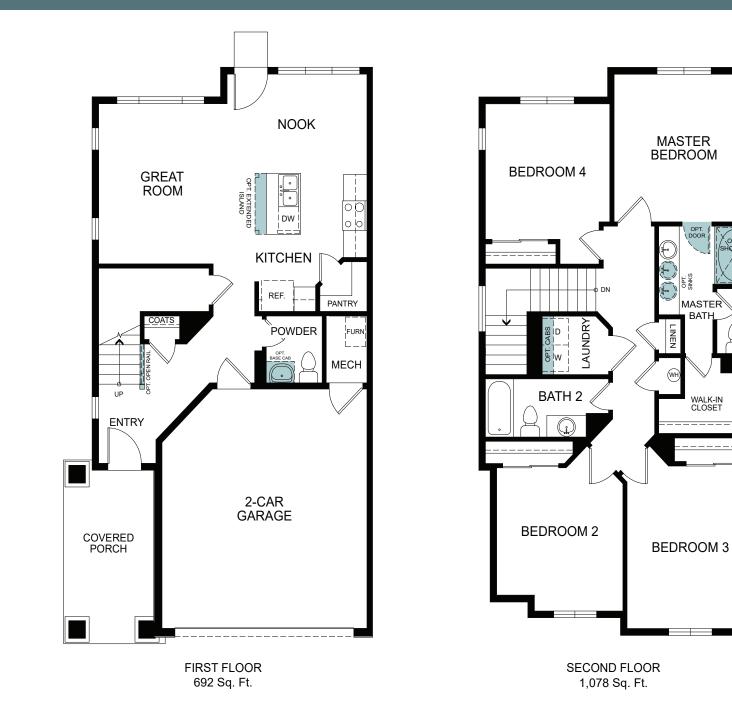

## TWO-STORY 1,770 FINISHED SQ. FT

WALK-IN CLOSET

## FLOOR PLAN LAYOUT

FIRST FLOOR FIRST FLOOR FIRST FLOOR 692 Sq. Ft.

Woodside Homes reserves the right to change floor plans, features, elevations, prices, materials and specifications without notice. All square footages and measurements are approximate. Please see Sales Professional for full details. 01/2025