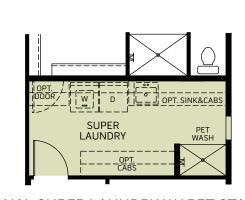

MASTER BEDROOM (NOT AVAILABLE WITH SITTING AREA AT MASTER BEDROOM)
(NOT AVAILABLE WITH COVERED PATIO EXTENSION)
(NOT AVAILABLE WITH 8 FT. SLIDING GLASS DOOR AT MASTER BEDROOM)

OPTIONAL SUPER LAUNDRY (NOT AVAILABLE WITH LUXURY MASTER BATHROOM) (NOT AVAILABLE WITH BONUS ROOM)