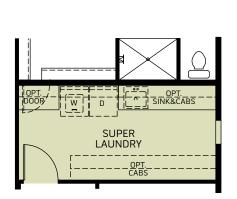

MASTER BEDROOM (NOT AVAILABLE WITH SITTING AREA AT MASTER BEDROOM)
(NOT AVAILABLE WITH COVERED PATIO EXTENSION)
(NOT AVAILABLE WITH 8 FT. SLIDING GLASS DOOR AT MASTER BEDROOM)

OPTIONAL SUPER LAUNDRY (NOT AVAILABLE WITH LUXURY MASTER BATHROOM) (NOT AVAILABLE WITH BONUS ROOM)