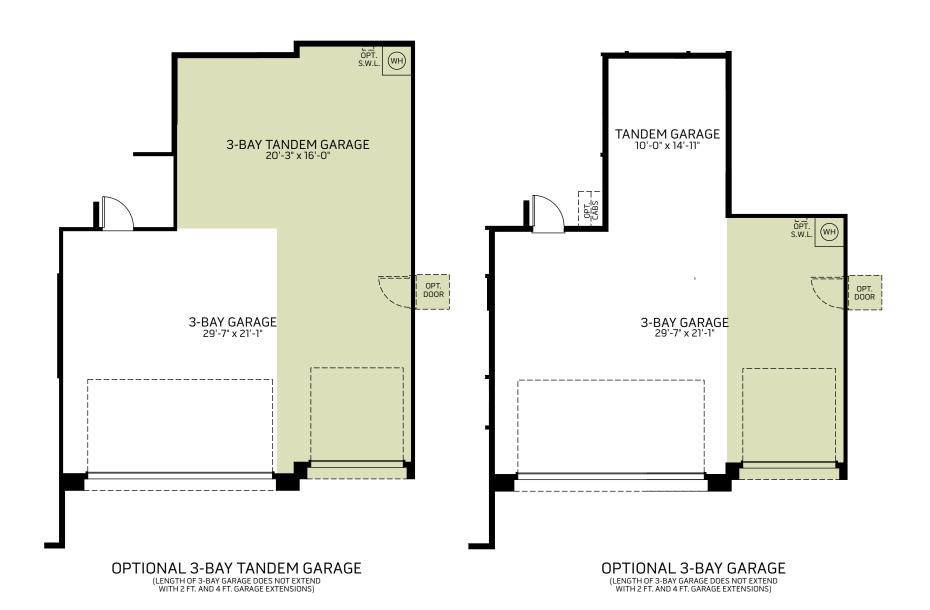

# Lantana/3517 (Preliminary)

Single-Story • 1,695 Sq. Ft. • 2 Bedrooms • 2 Baths • Great Room • Kitchen with Island • Walk-In Pantry • Laundry • Owner's Entry • Covered Patio • 2-Bay Garage With Tandem