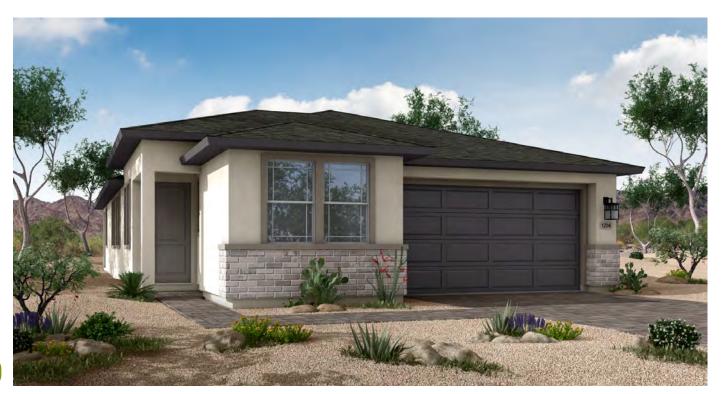

# Lantana/3517 (Preliminary)

Single-Story • 1,695 Sq. Ft. • 2 Bedrooms • 2 Baths • Great Room • Kitchen with Island • Walk-In Pantry • Laundry • Owner's Entry • Covered Patio • 2-Bay Garage With Tandem

Ranch (A)

Prairie (B)

Farmhouse (C)