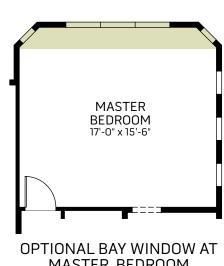

#### **OPTIONS**

OPTIONAL EXTENDED COVERED PATIO (OPTIONAL 8 FT SLIDING GLASS DOOR AT MASTER BEDROOM ONLY AVAILABLE WITH COVERED PATIO EXTENSION)

AT MASTER BEDROOM
(NOT AVAILABLE WITH BAY WINDOW AT MASTER BEDROOM)
(NOT AVAILABLE WITH COVERED PATIO EXTENSION)
(NOT AVAILABLE WITH 8 FT. SLIDING GLASS DOOR AT MASTER BEDROOM)