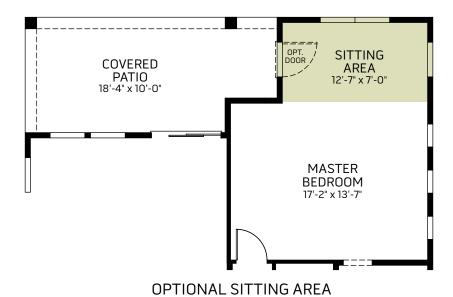

#### **OPTIONS**

OPTIONAL EXTENDED COVERED PATIO (OPTIONAL 8 FT SLIDING GLASS DOOR AT MASTER BEDROOM ONLY AVAILABLE WITH COVERED PATIO EXTENSION)

AT MASTER BEDROOM
(NOT AVAILABLE WITH BAY WINDOW AT MASTER BEDROOM)
(NOT AVAILABLE WITH COVERED PATIO EXTENSION)
(NOT AVAILABLE WITH 8 FT. SLIDING GLASS DOOR AT MASTER BEDROOM)