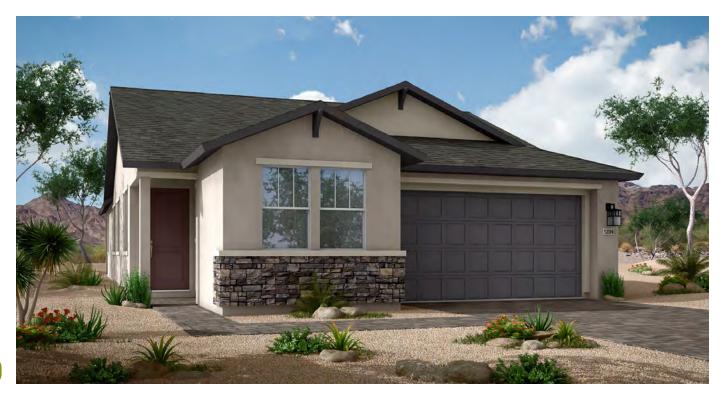

# Lantana/3517 (Preliminary)

Single-Story • 1,695 Sq. Ft. • 2 Bedrooms • 2 Baths • Great Room • Kitchen with Island • Walk-In Pantry • Laundry • Owner's Entry • Covered Patio • 2-Bay Garage With Tandem

Ranch (A)

Prairie (B)

Farmhouse (C)