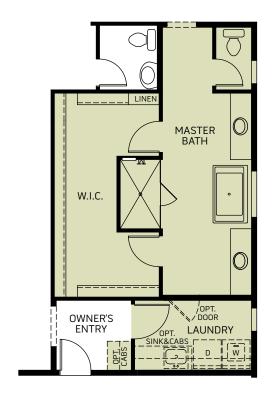

## OPTIONAL LUXURY MASTER BATHROOM (NOT AVAILABLE WITH BONUS ROOM) (NOT AVAILABLE WITH SUPER LAUNDRY OPTIONS)