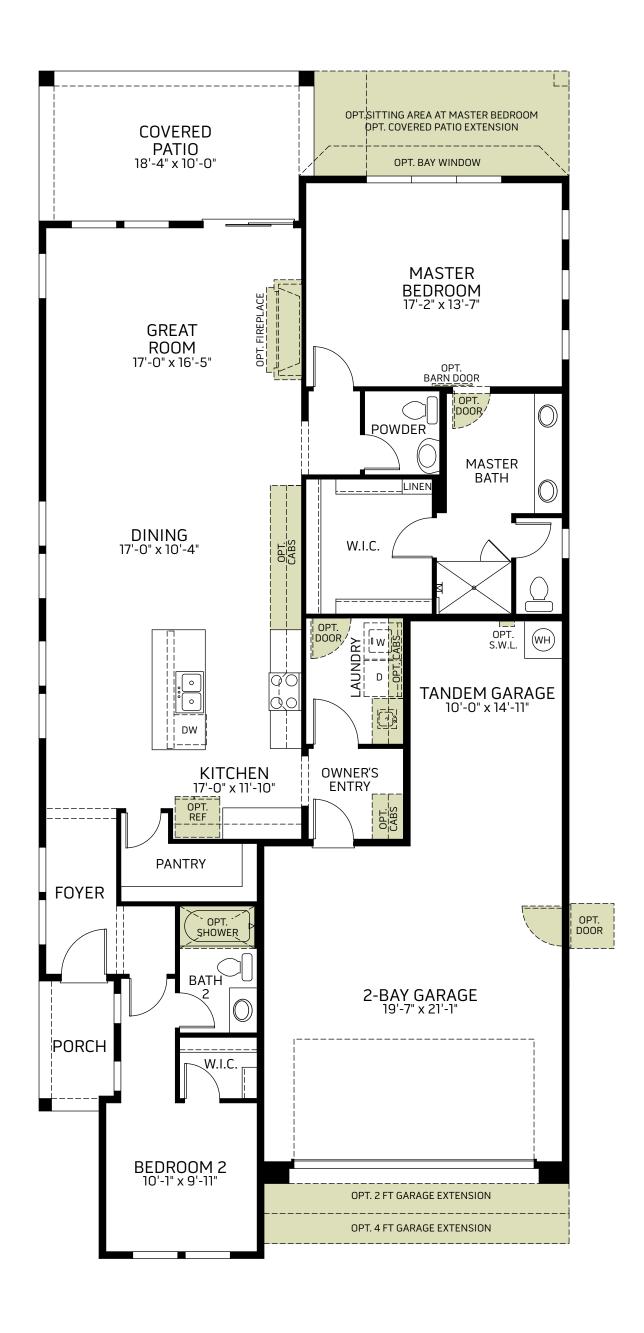

# Lantana/3517 (Preliminary)

Single-Story • 1,695 Sq. Ft. • 2 Bedrooms • 2 Baths • Great Room • Kitchen with Island • Walk-In Pantry • Laundry • Owner's Entry • Covered Patio • 2-Bay Garage With Tandem

#### **FLOOR PLAN**

## Lantana/ 3517 (Preliminary)