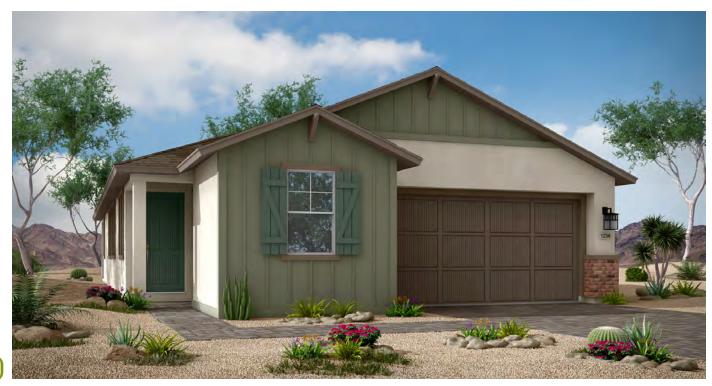

# Lantana/3517 (Preliminary)

Single-Story • 1,695 Sq. Ft. • 2 Bedrooms • 2 Baths • Great Room • Kitchen with Island • Walk-In Pantry • Laundry • Owner's Entry • Covered Patio • 2-Bay Garage With Tandem

Ranch (A)

Prairie (B)

Farmhouse (C)