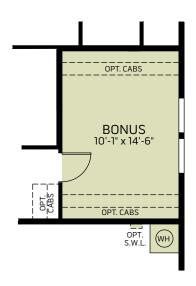

OPTIONAL BONUS ROOM (NOT AVAILABLE WITH LUXURY MASTER BATHROOM) (NOT AVAILABLE WITH SUPER LAUNDRY OPTIONS)

OPTIONAL KITCHEN APPLIANCE PACKAGE LAYOUT