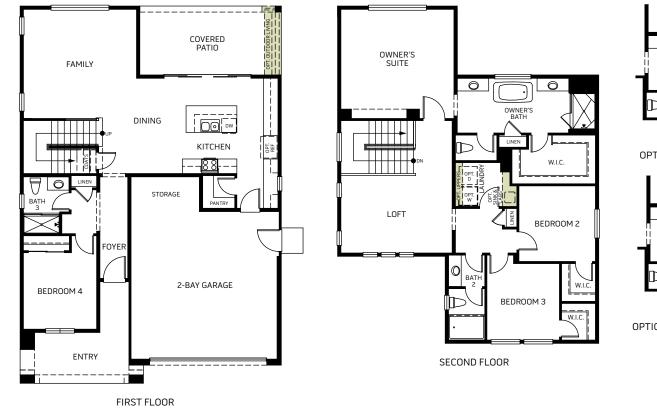

## **RIVERBEND / 3640**

A - Stucco Bungalow

**B** - Craftsman

C - Farmhouse

D - European Cottage

Two Story • 2,249 Sq. Ft • 4 Bedrooms • 3 Baths Family • Kitchen with Island • Dining • Loft • 2-Bay Garage

Woodside Homes reserves the right to change elevations, specifications, materials and prices without notice. All square footages are approximate. Window location, porches, ceiling heights and room dimensions vary per elevation. The availability of certain options is subject to construction status and schedule. Optional features may be predetermined and included at additional cost on select homes. Renderings are artist's conception only. f 💟 @ 🥑 WoodsideHomes.com/Fresno Elizabeth Cedillo Elizabeth.Cedillo@WoodsideHomes.com