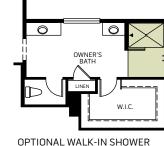

## **RIVERBEND / 3640**

A - Stucco Bungalow

**B** - Craftsman

C - Farmhouse

D - European Cottage

Two Story • 2,249 Sq. Ft • 4 Bedrooms • 3 Baths Family • Kitchen with Island • Dining • Loft • 2-Bay Garage

Woodside Homes reserves the right to change elevations, specifications, materials and prices without notice. All square footages are approximate. Window location, porches, ceiling heights and room dimensions vary per elevation. The availability of certain options is subject to construction status and schedule. Optional features may be predetermined and included at additional cost on select homes. Renderings are artist's conception only. f 💟 @ 🥑 WoodsideHomes.com/Fresno Elizabeth Cedillo Elizabeth.Cedillo@WoodsideHomes.com