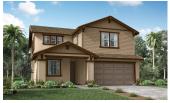

## **RIVERBEND / 3640**

A - Stucco Bungalow

**B** - Craftsman

C - Farmhouse

D - European Cottage

Two Story • 2,249 Sq. Ft • 4 Bedrooms • 3 Baths Family • Kitchen with Island • Dining • Loft • 2-Bay Garage

Woodside Homes reserves the right to change elevations, specifications, materials and prices without notice. All square footages are approximate. Window location, porches, ceiling heights and room dimensions vary per elevation. The availability of certain options is subject to construction status and schedule. Optional features may be predetermined and included at additional cost on select homes. Renderings are artist's conception only. f 💟 @ 🥑 WoodsideHomes.com/Fresno Elizabeth Cedillo Elizabeth.Cedillo@WoodsideHomes.com