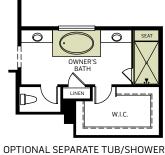

## **RIVERBEND / 3640**

A - Stucco Bungalow

**B** - Craftsman

C - Farmhouse

D - European Cottage

Two Story • 2,249 Sq. Ft • 4 Bedrooms • 3 Baths Family • Kitchen with Island • Dining • Loft • 2-Bay Garage

Woodside Homes reserves the right to change elevations, specifications, materials and prices without notice. All square footages are approximate. Window location, porches, ceiling heights and room dimensions vary per elevation. The availability of certain options is subject to construction status and schedule. Optional features may be predetermined and included at additional cost on select homes. Renderings are artist's conception only. f 💟 @ 🥑 WoodsideHomes.com/Fresno Elizabeth Cedillo Elizabeth.Cedillo@WoodsideHomes.com