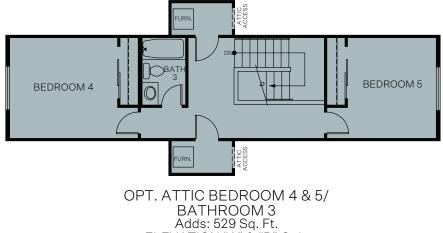

### BATHROOM 3/ LOFT Adds: 529 Sq. Ft. ELEVATION "A" & "B" Only

Woodside Homes reserves the right to change floor plans, features, elevations, measurements are approximate. Please see Sales Professional for full details.