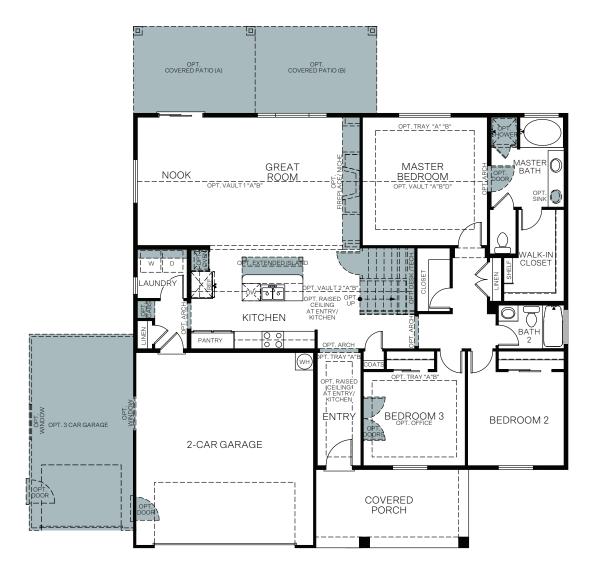

#### TWO-STORY 1,771 SQ. FT.

#### Traditional (A)

**FIRST FLOOR** 1,771 Sq. Ft.

### BATHROOM 3/ LOFT Adds: 529 Sq. Ft. ELEVATION "A" & "B" Only

Woodside Homes reserves the right to change floor plans, features, elevations, measurements are approximate. Please see Sales Professional for full details.