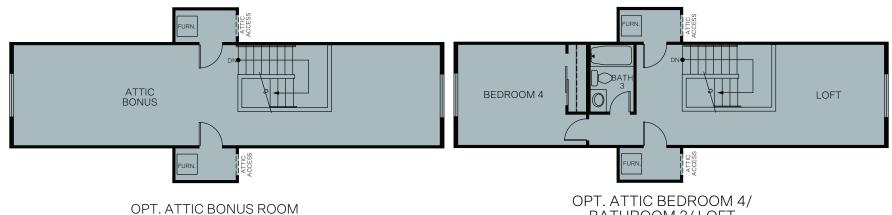

### BATHROOM 3/ LOFT Adds: 529 Sq. Ft. ELEVATION "A" & "B" Only

Woodside Homes reserves the right to change floor plans, features, elevations, measurements are approximate. Please see Sales Professional for full details.