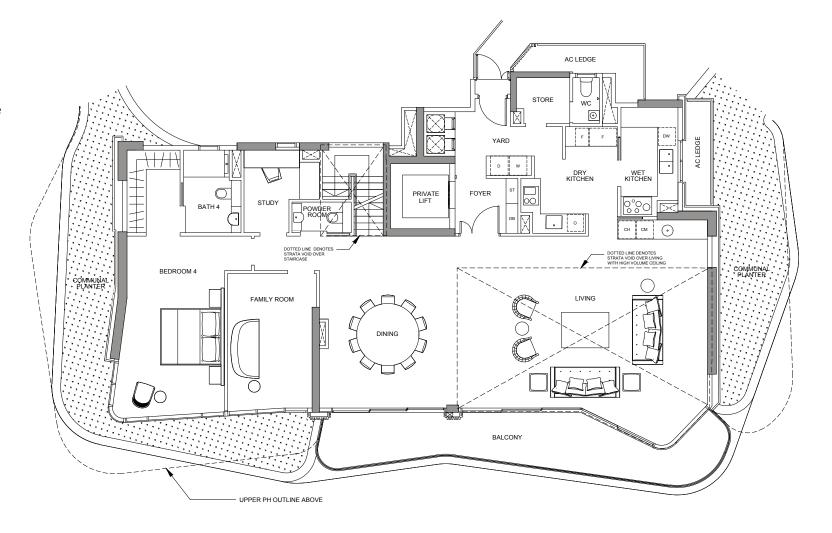

## Penthouse 3 TYPE PH-3-LOWER

18 Tomlinson Road, Singapore

548 sqm including: 34 sqm - Balcony

20 sqm - A/C Ledge

57 sqm - void

UNIT | #20-01

#### **LEGEND**

O - Oven ST - Storage
F - Fridge / Freezer AC - Aircon Ledge
W - Washer DW - Dish Washer
D - Dryer CH - Wine Chiller
DB - Distribution Board CM - Coffee Machine