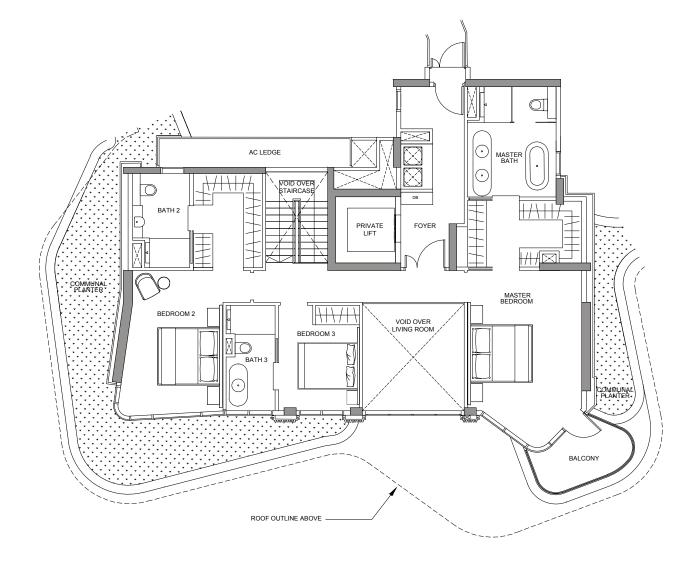

## Penthouse 3 TYPE PH-3-UPPER

#### **LEGEND**

DB - Distribution Board

AC - Aircon Ledge