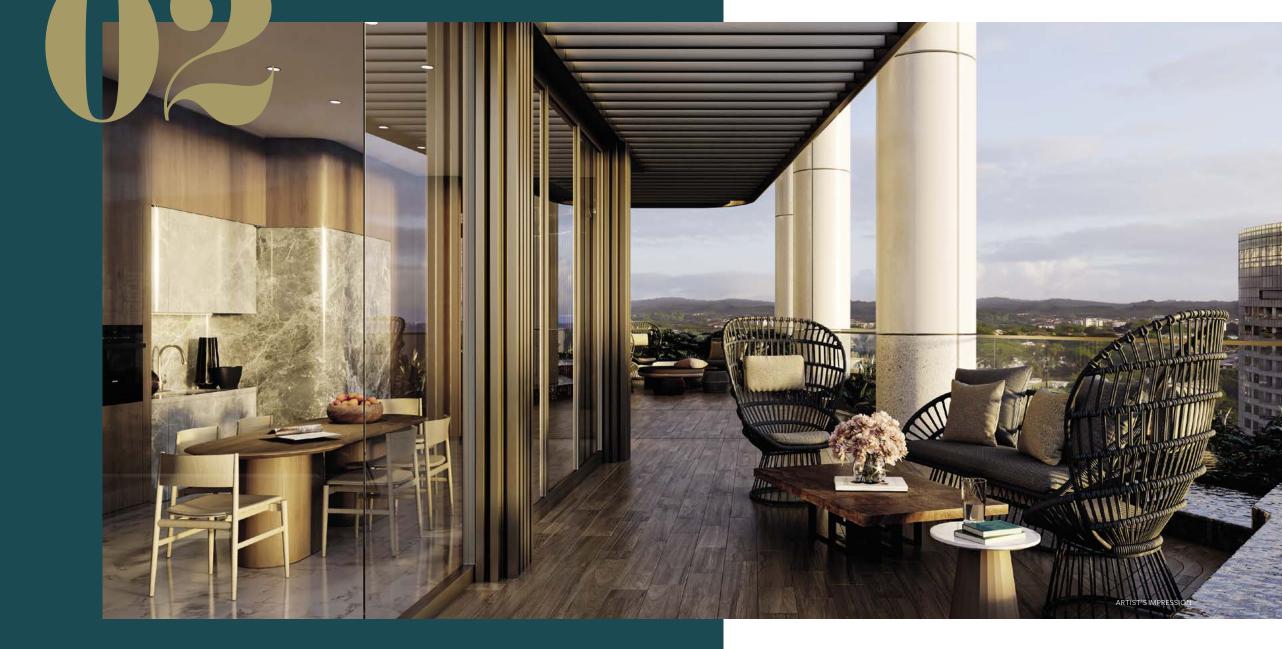

### / DINING ROOM

Large window panes fill the space with Singapore's expansive city views, elevating the dining experience with unrivaled exclusivity.

### / DRY KITCHEN

The bright and spacious kitchen is separated into two sections, complementing both eastern and western culinary styles.

At the state-of-the-art dry kitchen, immerse in the art of gourmet cooking—from baking with loved ones to exploring fine dining at home with private chefs.