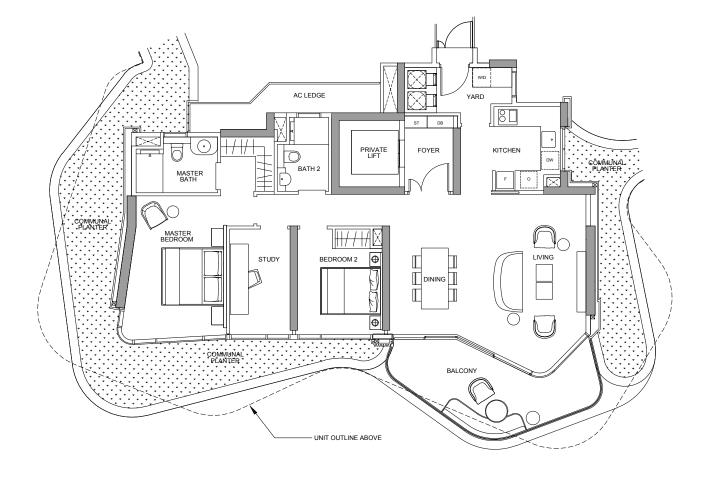

## type 2S-1

18 Tomlinson Road, Singapore

133 sqm including : 7 sqm - A/C Ledge

15 sqm - Balcony

UNITS | #19-02

AC LEDGE

KITCHEN

COMMUNAL PLANTER

ST DB

FOYER

BALCONY

PRIVATE LIFT

- UNIT OUTLINE ABOVE

BEDROOM 2

#### **LEGEND**

 O - Oven
 ST - Storage

 F - Fridge
 AC - Aircon Ledge

 W/D - Washer cum Dryer
 DW - Dish Washer

DB - Distribution Board