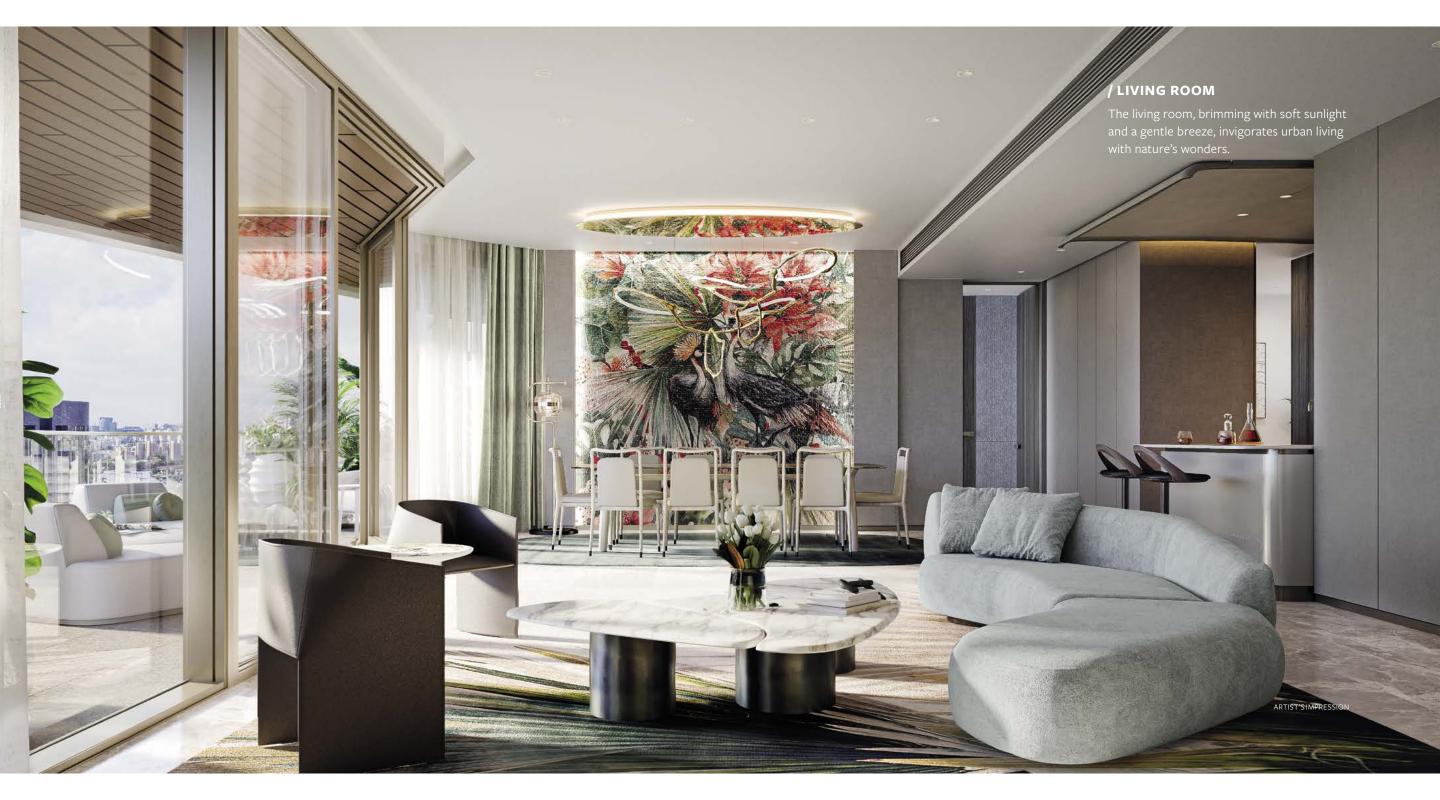

### / DINING ROOM

Large window panes fill the space with Singapore's expansive city views, elevating the dining experience with unrivaled exclusivity.