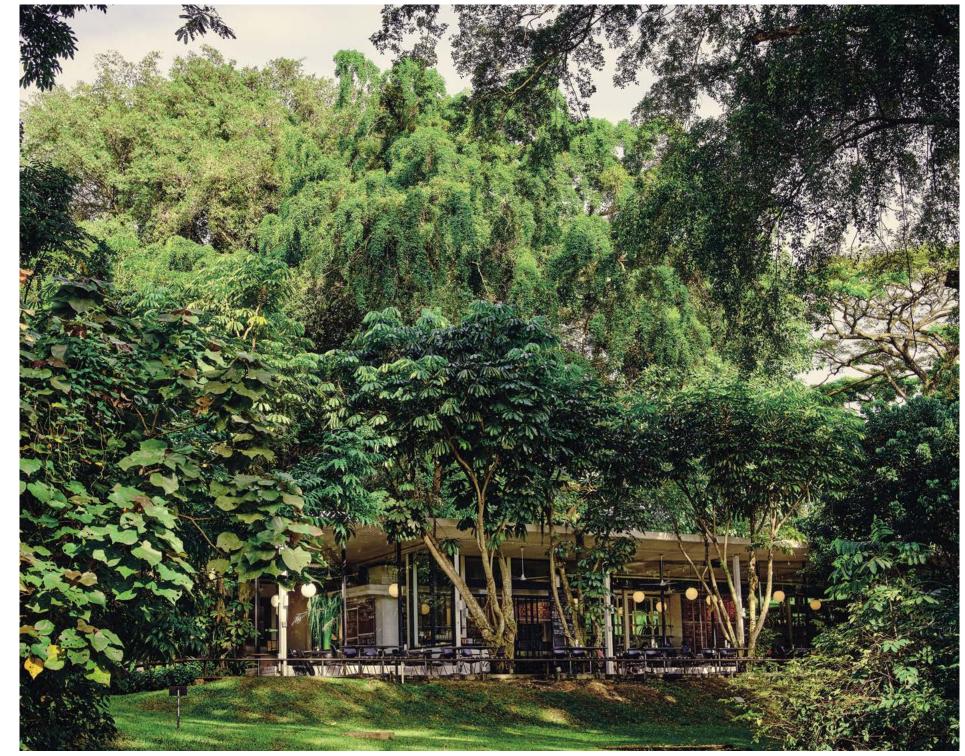

TOP LEFT: The Helix Bridge.
BOTTOM LEFT: Marina Bay Sands at night.
ABOVE: Rowers at Sunrise, Marina Bay Sands.

Restaurants at Dempsey Hill.