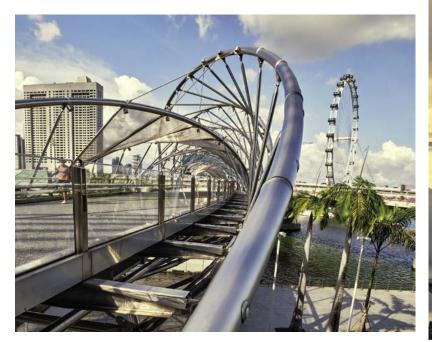

TOP LEFT: The Helix Bridge.
BOTTOM LEFT: Marina Bay Sands at night.
ABOVE: Rowers at Sunrise, Marina Bay Sands.

Restaurants at Dempsey Hill.