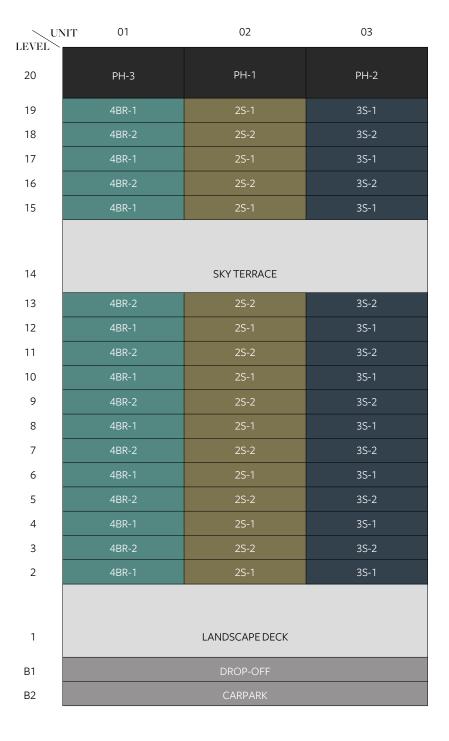

en widely published by internationally renowned design publications. Brewin Design Office was shortlisted in 2016 for Design Council Singapore's President's Design Award.

# 







#### / SITE PLAN

- 1. Lap Pool
- 2. Pool Deck
- 3. Poolside Lounge
- 4. Leisure Pool
- 5. Water Play Area
- 6. Garden Seating
- 7. Outdoor Lounge
- 8. Hot Spa
- 9. Jacuzzi
- 10. Outdoor Deck
- 11. Garden Pavilion
- 12. Garden Bridge
- 13. Bin Centre
- 14. Bicycle Parking Spaces at B1 (Drop Off Level)
- 15. Guard House at B1 (Drop Off Level)
- 16. Substation at B1
- 17. Electrical Charging Bays at B1 (Drop Off Level)
- 18. Genset





#### / SKY TERRACE PLAN

- 1. Sky Garden
- 2. Gym
- 3. Sky Terrace
- 4. Sky Lounge
- 5. Sky Deck
- 6. Sky Bridge
- 7. Fire Lift Lobby



) 5 10 20 30 metre

## Schematic Diagram



2-BEDROOM+STUDY

3-BEDROOM+STUDY

4-BEDROOM

PENTHOUSE

## 2-Bedroom with Study

## TYPE 2S-1

18 Tomlinson Road, Singapore

133 sqm including: 7 sqm - A/C Ledge

15 sqm - Balcony

| UNITS | #02-02 |
|-------|--------|
|       | #04-02 |
|       | #06-02 |
|       | #08-02 |
|       | #10-02 |
|       | #12-02 |
|       | #15-02 |
|       | #17-02 |



#### **LEGEND**

O - Oven ST - Storage F - Fridge AC - Aircon Ledge

W/D - Washer cum Dryer DW - Dish Washer

DB - Distribution Board





## type 2S-1

18 Tomlinson Road, Singapore

133 sqm including : 7 sqm - A/C Ledge

15 sqm - Balcony

UNITS | #19-02



AC LEDGE

KITCHEN

COMMUNAL PLANTER

ST DB

FOYER

BALCONY

PRIVATE LIFT

- UNIT OUTLINE ABOVE

BEDROOM 2







#### **LEGEND**

 O - Oven
 ST - Storage

 F - Fridge
 AC - Aircon Ledge