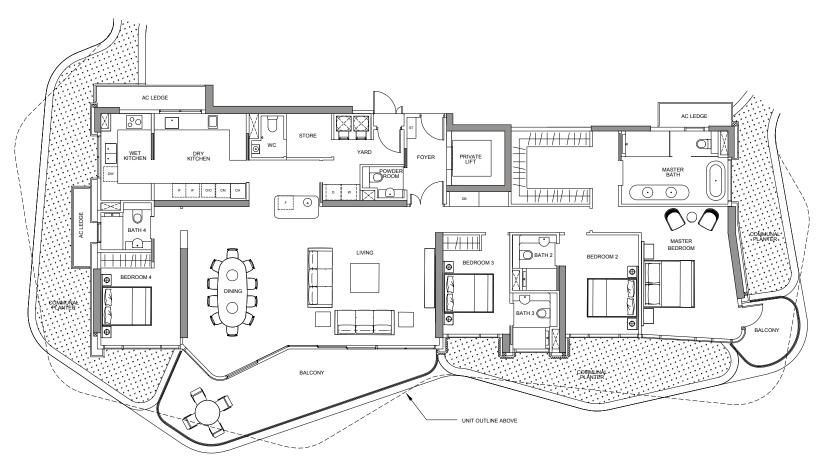

### TYPE 4BR-1

18 Tomlinson Road, Singapore

270 sqm including: 12 sqm - A/C Ledge

32 sqm - Balcony

| UNITS | #02-01 |
|-------|--------|
|       | #04-01 |
|       | #06-01 |
|       | #08-01 |
|       | #10-01 |
|       | #12-01 |
|       | #15-01 |
|       | #17-01 |

#### **LEGEND**

D - Dryer

O - Oven ST - Storage

IF - Intergrated Fridge/ AC - Aircon Ledge
Integrated Freezer DW - Dish Washer

W - Washer CH - Wine Chiller

CM - Coffee Machine

DB - Distribution Board