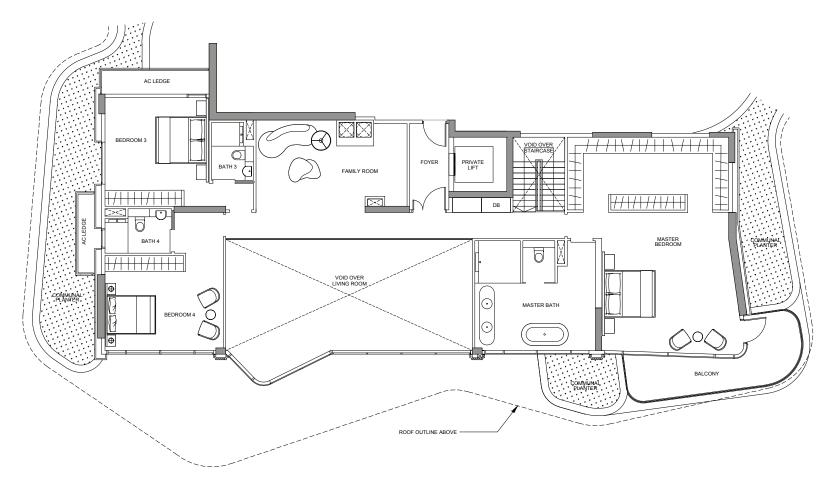

## Penthouse 3 TYPE PH-3-UPPER

#### **LEGEND**

DB - Distribution Board

AC - Aircon Ledge