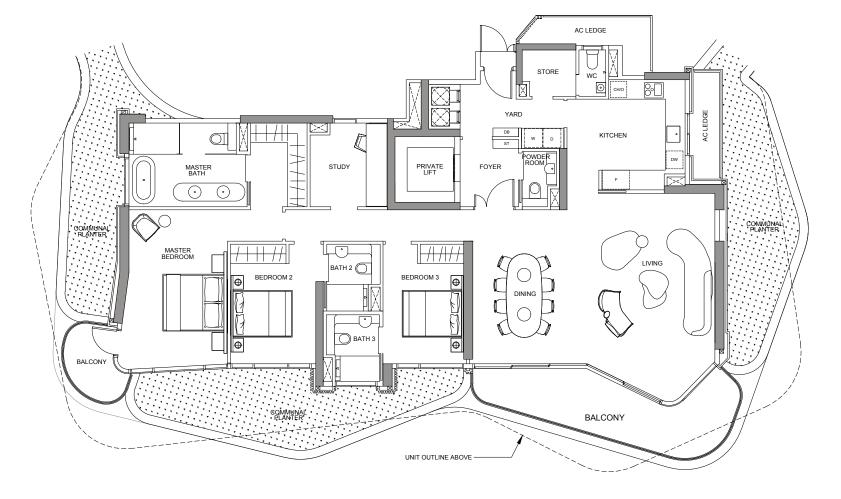

## type 3S-1

18 Tomlinson Road, Singapore

205 sqm including: 10 sqm - A/C Ledge

21 sqm - Balcony

| UNITS | #02-03 |
|-------|--------|
|       | #04-03 |
|       | #06-03 |
|       | #08-03 |
|       | #10-03 |
|       | #12-03 |
|       | #15-03 |
|       | #17-03 |

#### **LEGEND**

 O
 - Oven
 ST
 - Storage

 F
 - Fridge
 AC
 - Aircon Ledge

 W
 - Washer
 DW
 - Dish Washer

 D
 - Dryer
 CH
 - Wine Chiller

DB - Distribution Board