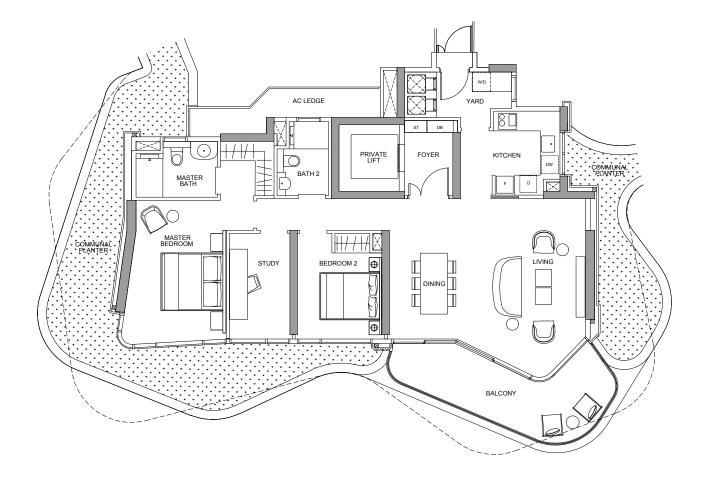

## type 3S-1

18 Tomlinson Road, Singapore

205 sqm including: 10 sqm - A/C Ledge

21 sqm - Balcony

| UNITS | #02-03 |
|-------|--------|
|       | #04-03 |
|       | #06-03 |
|       | #08-03 |
|       | #10-03 |
|       | #12-03 |
|       | #15-03 |
|       | #17-03 |

#### **LEGEND**

 O
 - Oven
 ST
 - Storage

 F
 - Fridge
 AC
 - Aircon Ledge

 W
 - Washer
 DW
 - Dish Washer

 D
 - Dryer
 CH
 - Wine Chiller

DB - Distribution Board