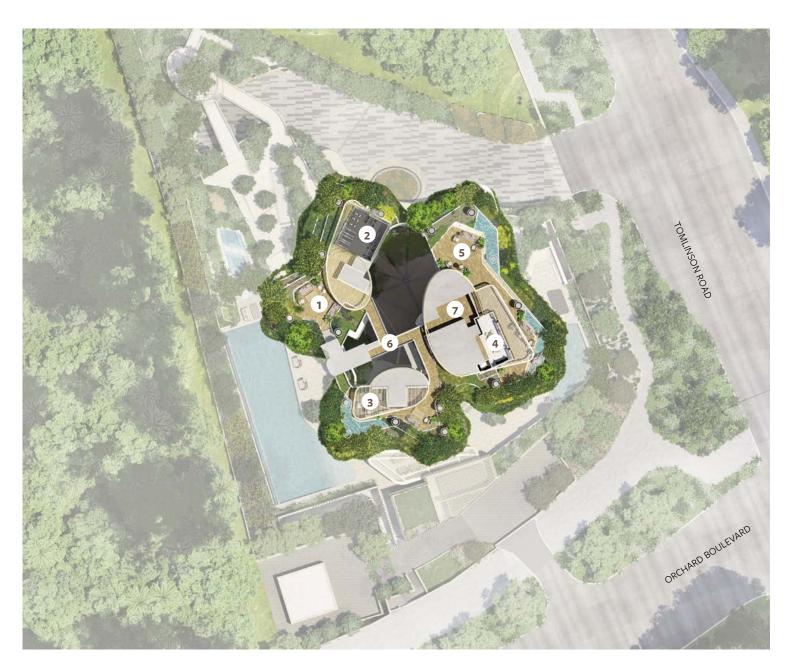

#### / SITE PLAN

- 1. Lap Pool
- 2. Pool Deck
- 3. Poolside Lounge
- 4. Leisure Pool
- 5. Water Play Area
- 6. Garden Seating
- 7. Outdoor Lounge
- 8. Hot Spa
- 9. Jacuzzi
- 10. Outdoor Deck
- 11. Garden Pavilion
- 12. Garden Bridge
- 13. Bin Centre
- 14. Bicycle Parking Spaces at B1 (Drop Off Level)
- 15. Guard House at B1 (Drop Off Level)
- 16. Substation at B1
- 17. Electrical Charging Bays at B1 (Drop Off Level)
- 18. Genset