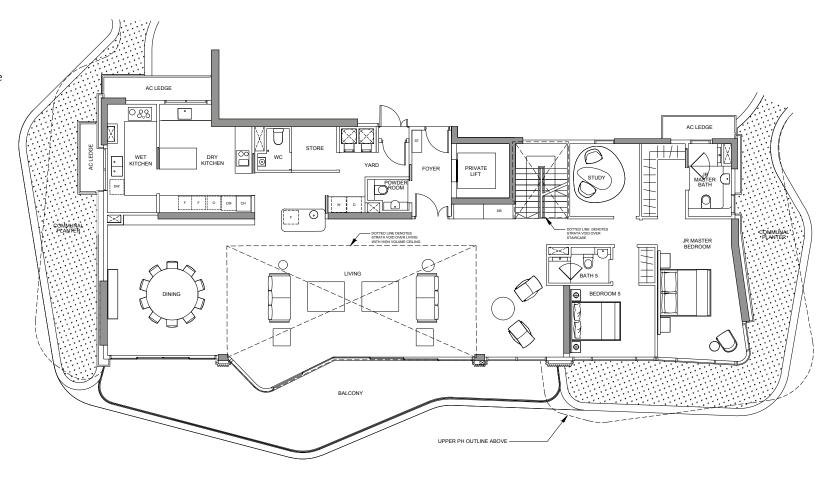

## Penthouse 3 TYPE PH-3-LOWER

18 Tomlinson Road, Singapore

548 sqm including: 34 sqm - Balcony

20 sqm - A/C Ledge

57 sqm - void

UNIT | #20-01

#### **LEGEND**

O - Oven ST - Storage
F - Fridge / Freezer AC - Aircon Ledge
W - Washer DW - Dish Washer
D - Dryer CH - Wine Chiller
DB - Distribution Board CM - Coffee Machine