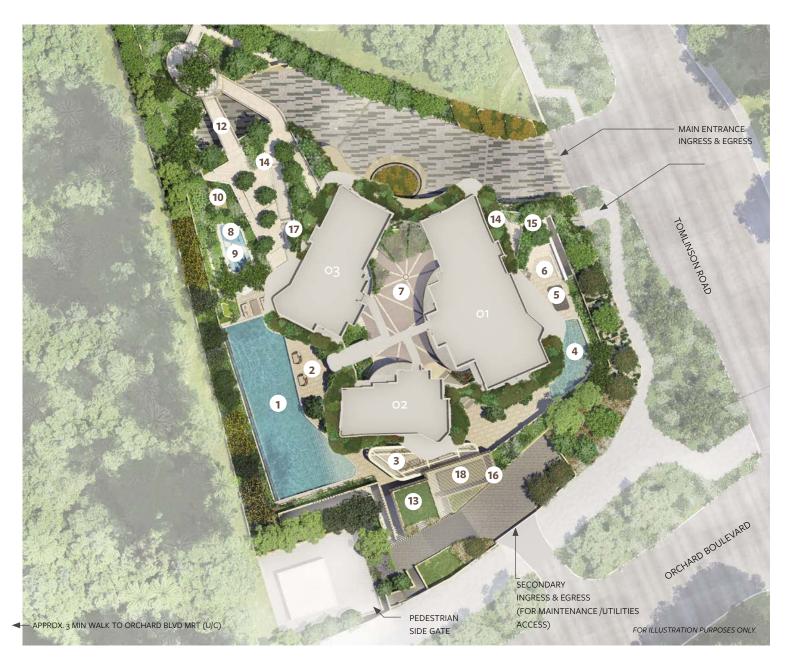

#### / SITE PLAN

- 1. Lap Pool
- 2. Pool Deck
- 3. Poolside Lounge
- 4. Leisure Pool
- 5. Water Play Area
- 6. Garden Seating
- 7. Outdoor Lounge
- 8. Hot Spa
- 9. Jacuzzi
- 10. Outdoor Deck
- 11. Garden Pavilion
- 12. Garden Bridge
- 13. Bin Centre
- 14. Bicycle Parking Spaces at B1 (Drop Off Level)
- 15. Guard House at B1 (Drop Off Level)
- 16. Substation at B1
- 17. Electrical Charging Bays at B1 (Drop Off Level)
- 18. Genset