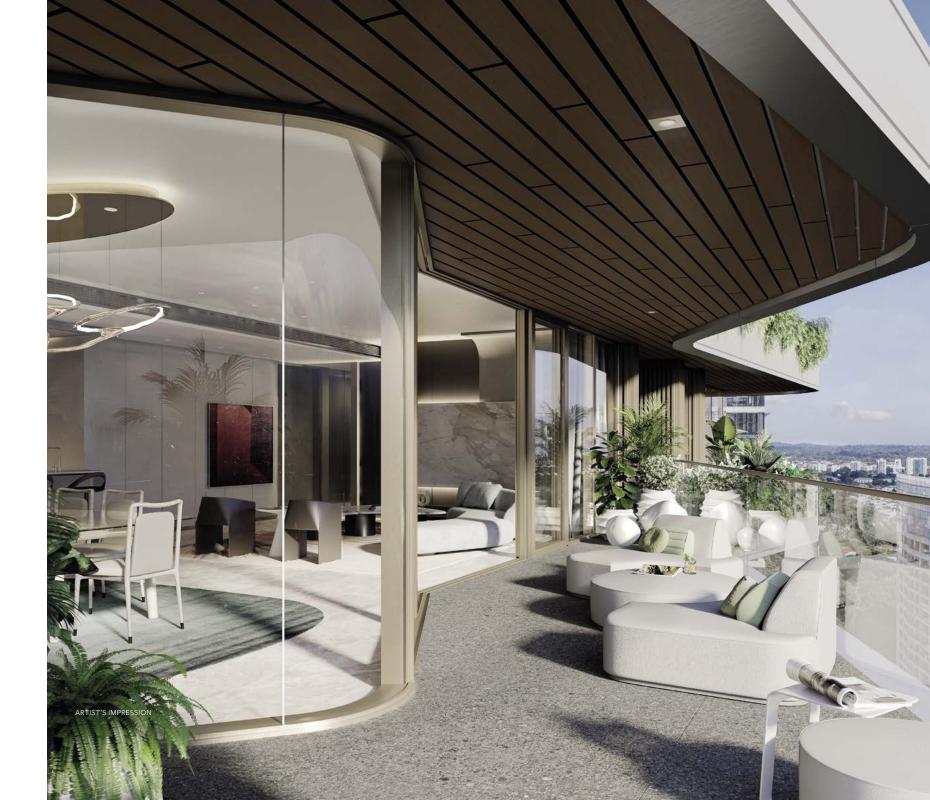

### / DINING ROOM

Large window panes fill the space with Singapore's expansive city views, elevating the dining experience with unrivaled exclusivity.

### / DRY KITCHEN

The bright and spacious kitchen is separated into two sections, complementing both eastern and western culinary styles.

At the state-of-the-art dry kitchen, immerse in the art of gourmet cooking—from baking with loved ones to exploring fine dining at home with private chefs.