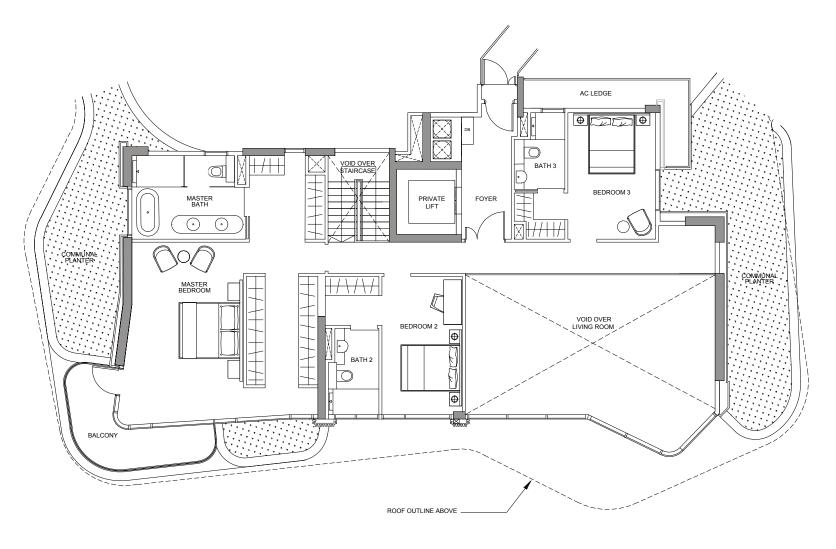

## Penthouse 3 TYPE PH-3-UPPER

#### **LEGEND**

DB - Distribution Board

AC - Aircon Ledge