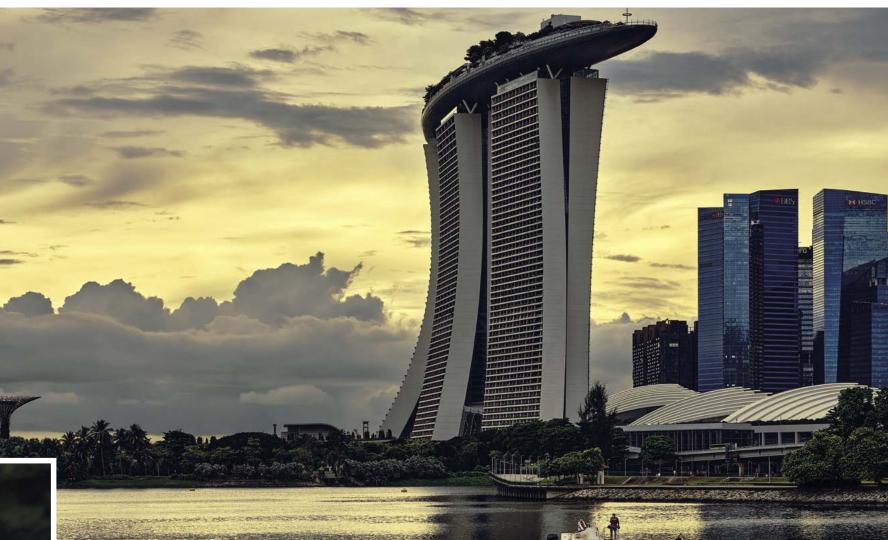

TOP LEFT: The Helix Bridge.
BOTTOM LEFT: Marina Bay Sands at night.
ABOVE: Rowers at Sunrise, Marina Bay Sands.

Restaurants at Dempsey Hill.