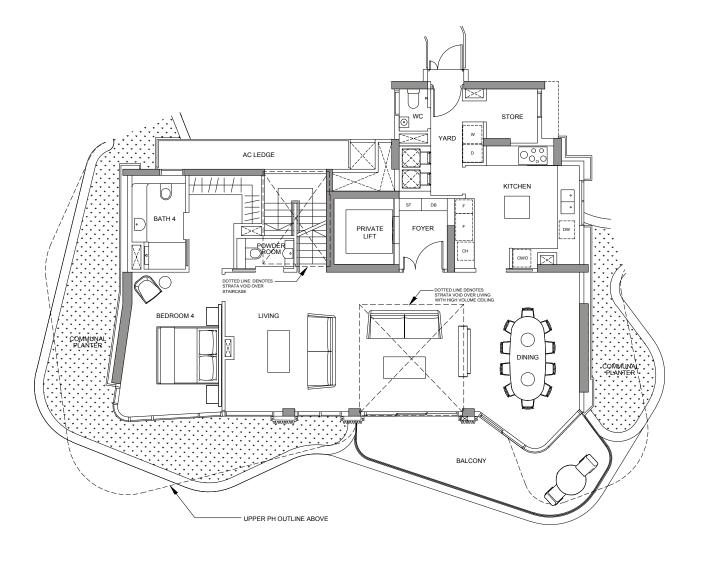

## Penthouse 3 TYPE PH-3-LOWER

18 Tomlinson Road, Singapore

548 sqm including: 34 sqm - Balcony

20 sqm - A/C Ledge

57 sqm - void

UNIT | #20-01

#### **LEGEND**

O - Oven ST - Storage
F - Fridge / Freezer AC - Aircon Ledge
W - Washer DW - Dish Washer
D - Dryer CH - Wine Chiller
DB - Distribution Board CM - Coffee Machine