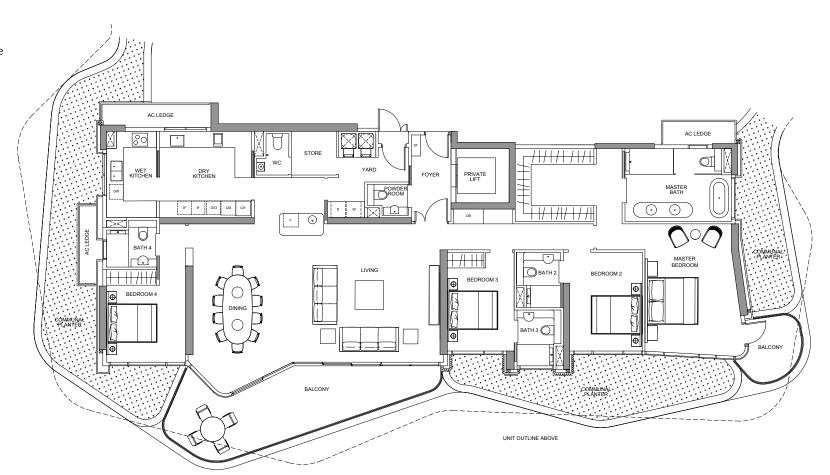

## 4-Bedroom

### TYPE 4BR-1

18 Tomlinson Road, Singapore

270 sqm including: 12 sqm - A/C Ledge

32 sqm - Balcony

| UNITS | #02-01 |
|-------|--------|
|       | #04-01 |
|       | #06-01 |
|       | #08-01 |
|       | #10-01 |
|       | #12-01 |
|       | #15-01 |
|       | #17-01 |

#### **LEGEND**

D - Dryer

O - Oven ST - Storage

IF - Intergrated Fridge/ AC - Aircon Ledge
Integrated Freezer DW - Dish Washer

W - Washer CH - Wine Chiller

CM - Coffee Machine

DB - Distribution Board