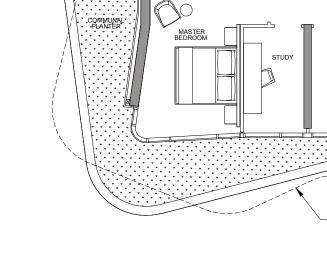

## type 2S-1

18 Tomlinson Road, Singapore

133 sqm including : 7 sqm - A/C Ledge

15 sqm - Balcony

UNITS | #19-02

AC LEDGE

KITCHEN

COMMUNAL PLANTER

ST DB

FOYER

BALCONY

PRIVATE LIFT

- UNIT OUTLINE ABOVE

BEDROOM 2