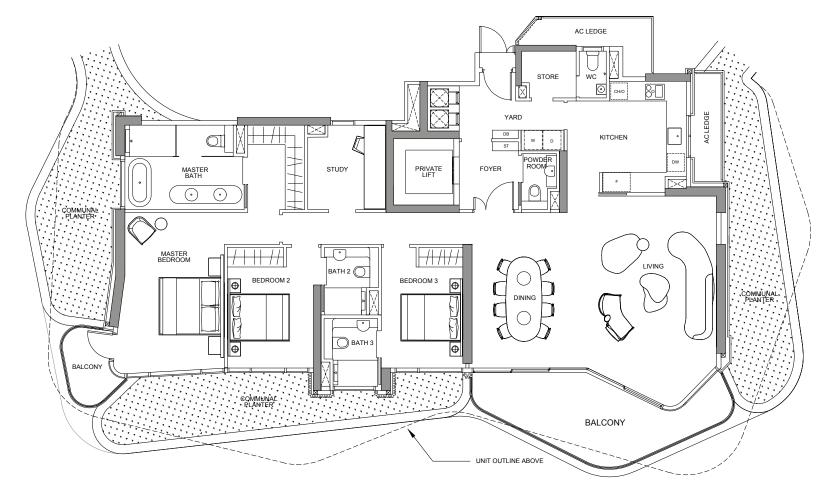

### TYPE 4BR-2

18 Tomlinson Road, Singapore

269 sqm including: 12 sqm - A/C Ledge

31 sqm - Balcony

| UNITS | #03-01 |
|-------|--------|
|       | #05-01 |
|       | #07-01 |
|       | #09-01 |
|       | #11-01 |
|       | #13-01 |
|       | #16-01 |
|       | #18-01 |

#### **LEGEND**

O - Oven

IF - Intergrated Fridge/ Integrated Freezer

W - Washer

DW - Dish Washer CH - Wine Chiller

ST - Storage

CM - Coffee Machine

AC - Aircon Ledge

DB - Distribution Board