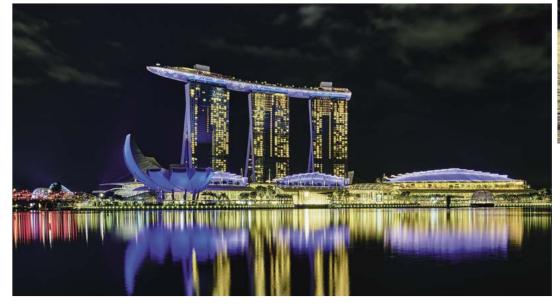

TOP LEFT: The Helix Bridge.
BOTTOM LEFT: Marina Bay Sands at night.
ABOVE: Rowers at Sunrise, Marina Bay Sands.

Restaurants at Dempsey Hill.