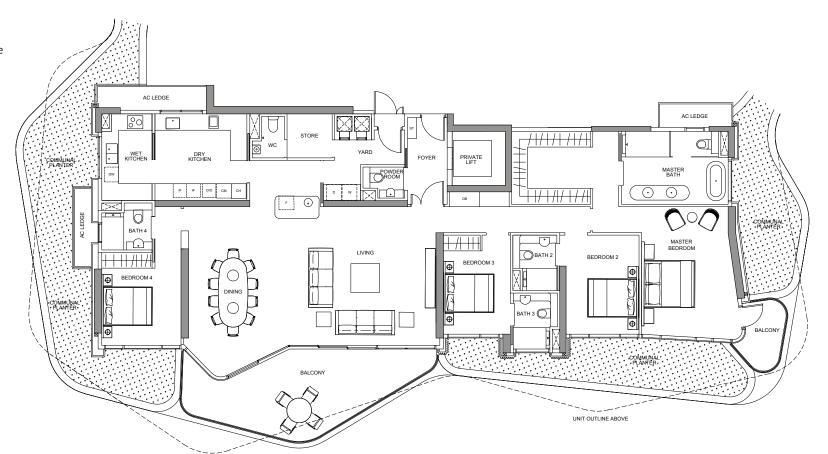

## 4-Bedroom

### TYPE 4BR-1

18 Tomlinson Road, Singapore

270 sqm including: 12 sqm - A/C Ledge

32 sqm - Balcony

| UNITS | #02-01 |
|-------|--------|
|       | #04-01 |
|       | #06-01 |
|       | #08-01 |
|       | #10-01 |
|       | #12-01 |
|       | #15-01 |
|       | #17-01 |

#### **LEGEND**

D - Dryer

O - Oven ST - Storage

IF - Intergrated Fridge/ AC - Aircon Ledge
Integrated Freezer DW - Dish Washer

W - Washer CH - Wine Chiller

CM - Coffee Machine

DB - Distribution Board