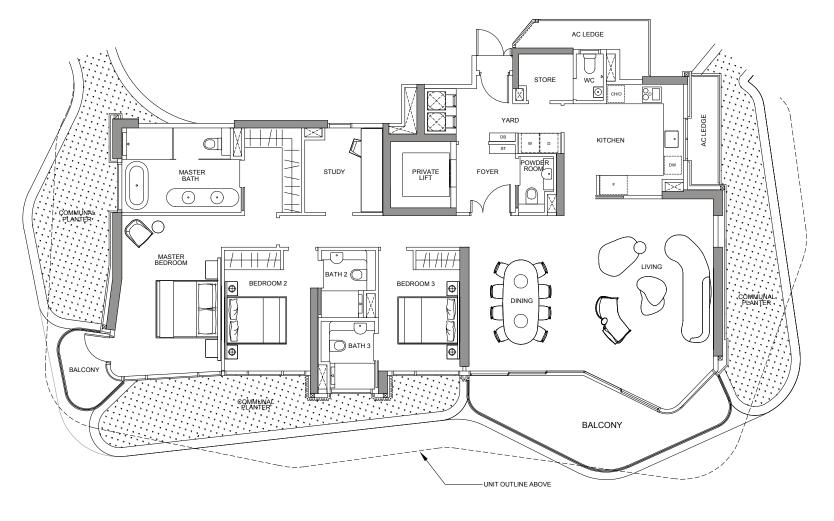

### TYPE 4BR-2

18 Tomlinson Road, Singapore

269 sqm including: 12 sqm - A/C Ledge

31 sqm - Balcony

| UNITS | #03-01 |
|-------|--------|
|       | #05-01 |
|       | #07-01 |
|       | #09-01 |
|       | #11-01 |
|       | #13-01 |
|       | #16-01 |
|       | #18-01 |

#### **LEGEND**

O - Oven

IF - Intergrated Fridge/ Integrated Freezer

W - Washer

DW - Dish Washer CH - Wine Chiller

ST - Storage

CM - Coffee Machine

AC - Aircon Ledge

DB - Distribution Board