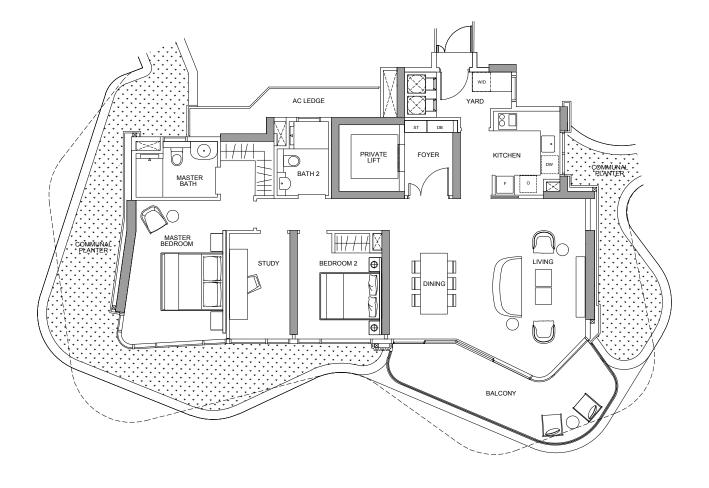

## TYPE 2S-1

18 Tomlinson Road, Singapore

133 sqm including: 7 sqm - A/C Ledge

15 sqm - Balcony

| UNITS | #02-02 |
|-------|--------|
|       | #04-02 |
|       | #06-02 |
|       | #08-02 |
|       | #10-02 |
|       | #12-02 |
|       | #15-02 |
|       | #17-02 |

#### **LEGEND**

O - Oven ST - Storage F - Fridge AC - Aircon Ledge

W/D - Washer cum Dryer DW - Dish Washer

DB - Distribution Board