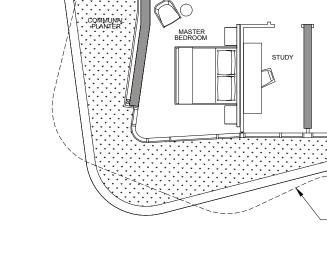

## TYPE 2S-1

18 Tomlinson Road, Singapore

133 sqm including: 7 sqm - A/C Ledge

15 sqm - Balcony

| UNITS | #02-02 |
|-------|--------|
|       | #04-02 |
|       | #06-02 |
|       | #08-02 |
|       | #10-02 |
|       | #12-02 |
|       | #15-02 |
|       | #17-02 |