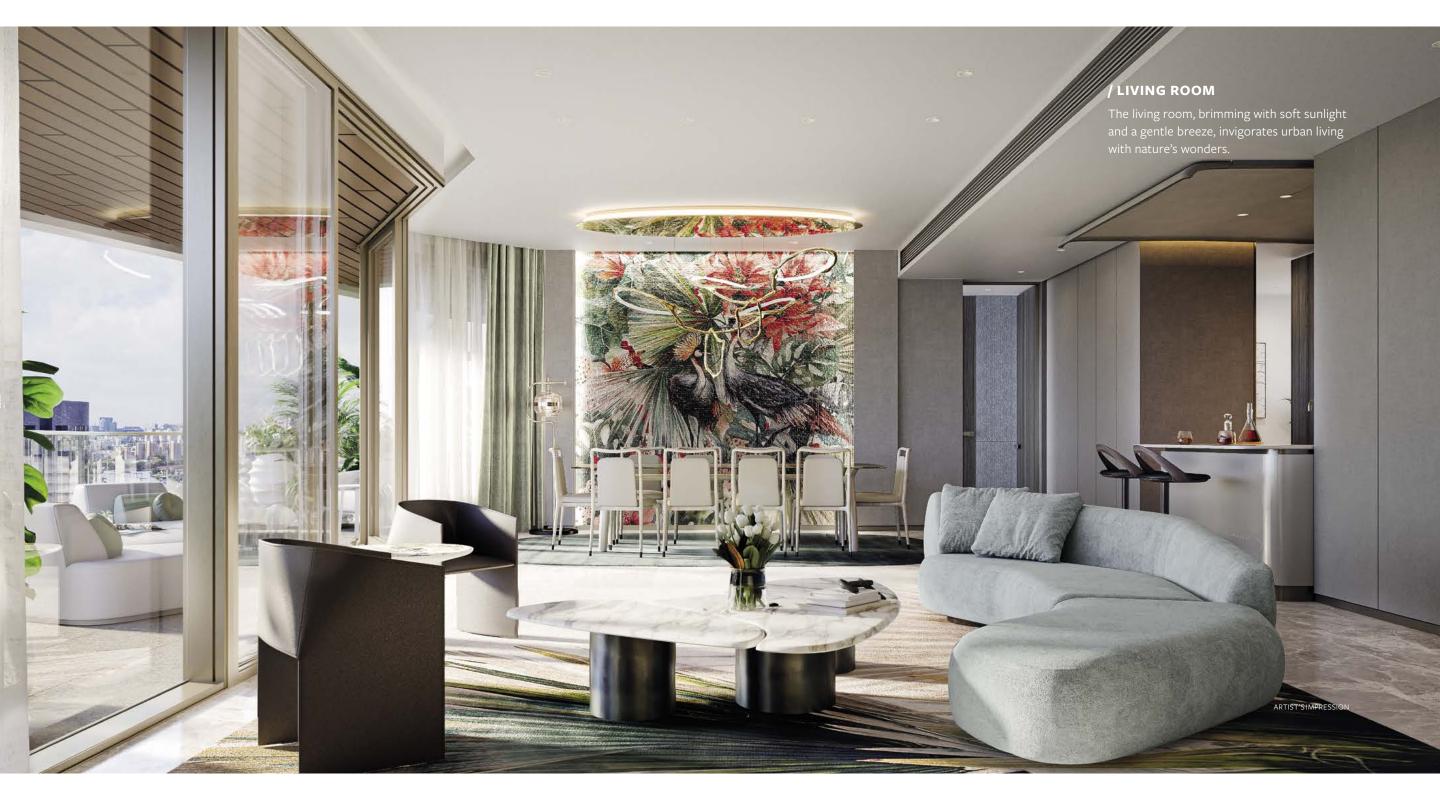

### / DINING ROOM

Large window panes fill the space with Singapore's expansive city views, elevating the dining experience with unrivaled exclusivity.

### / DRY KITCHEN

The bright and spacious kitchen is separated into two sections, complementing both eastern and western culinary styles.

At the state-of-the-art dry kitchen, immerse in the art of gourmet cooking—from baking with loved ones to exploring fine dining at home with private chefs.