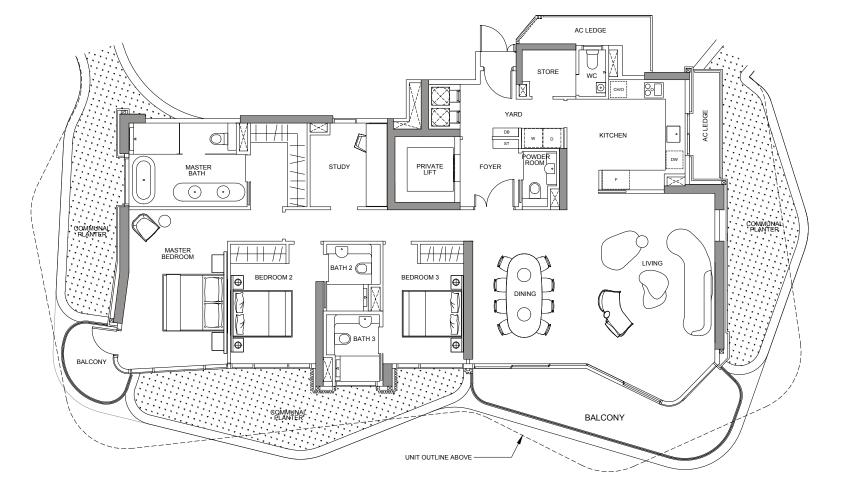

### TYPE 4BR-2

18 Tomlinson Road, Singapore

269 sqm including: 12 sqm - A/C Ledge

31 sqm - Balcony

| UNITS | #03-01 |
|-------|--------|
|       | #05-01 |
|       | #07-01 |
|       | #09-01 |
|       | #11-01 |
|       | #13-01 |
|       | #16-01 |
|       | #18-01 |

#### **LEGEND**

O - Oven

IF - Intergrated Fridge/ Integrated Freezer

W - Washer

DW - Dish Washer CH - Wine Chiller

ST - Storage

CM - Coffee Machine

AC - Aircon Ledge

DB - Distribution Board