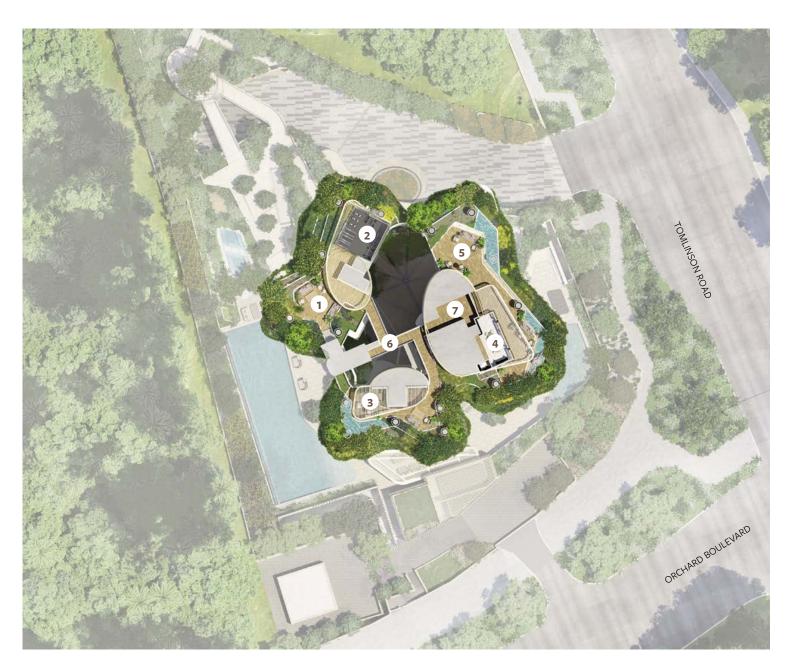

#### / SKY TERRACE PLAN

- 1. Sky Garden
- 2. Gym
- 3. Sky Terrace
- 4. Sky Lounge
- 5. Sky Deck
- 6. Sky Bridge
- 7. Fire Lift Lobby

) 5 10 20 30 metre