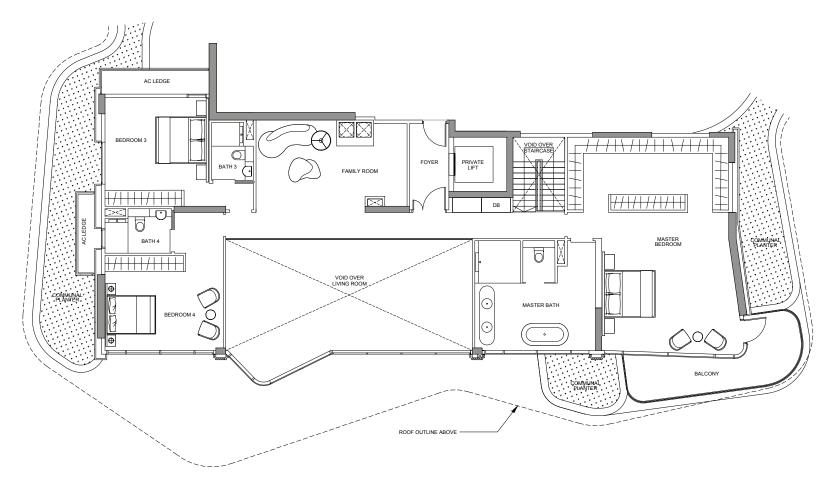

## Penthouse 1 Type PH-1-UPPER

#### **LEGEND**

DB - Distribution Board

AC - Aircon Ledge

## Penthouse 2 TYPE PH-2-UPPER

## Penthouse 3 TYPE PH-3-UPPER