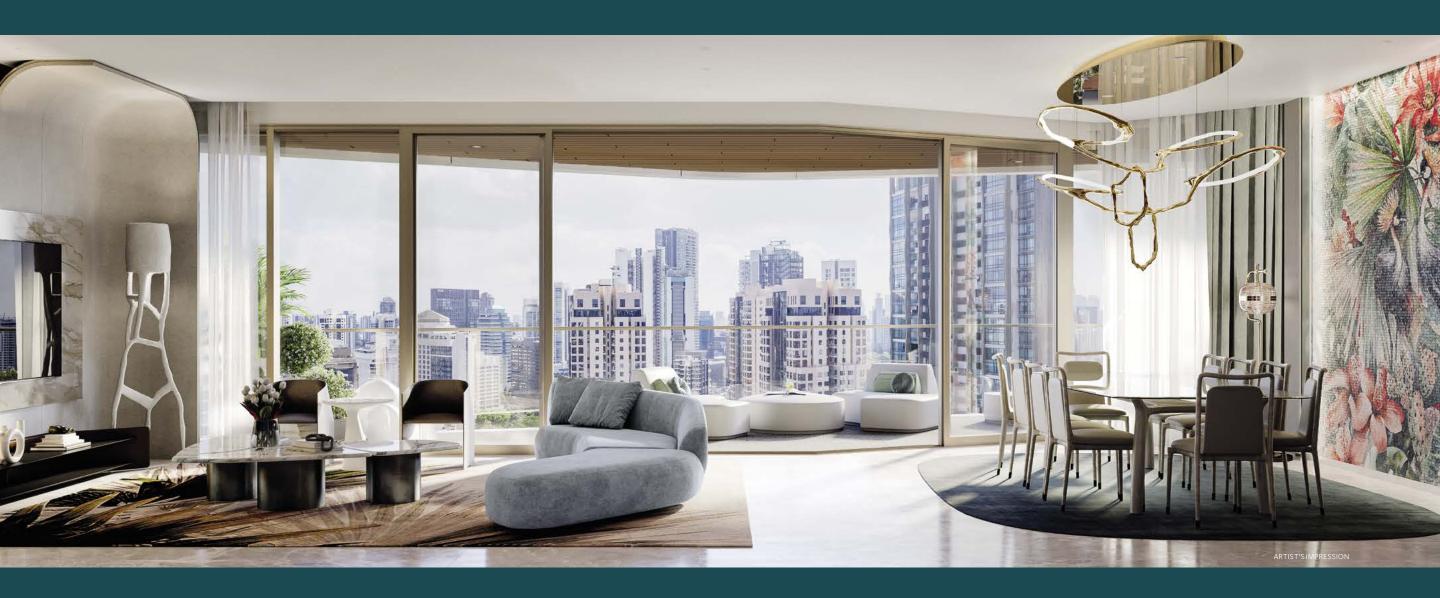

### / DINING ROOM

Large window panes fill the space with Singapore's expansive city views, elevating the dining experience with unrivaled exclusivity.

### / DRY KITCHEN

The bright and spacious kitchen is separated into two sections, complementing both eastern and western culinary styles.

At the state-of-the-art dry kitchen, immerse in the art of gourmet cooking—from baking with loved ones to exploring fine dining at home with private chefs.