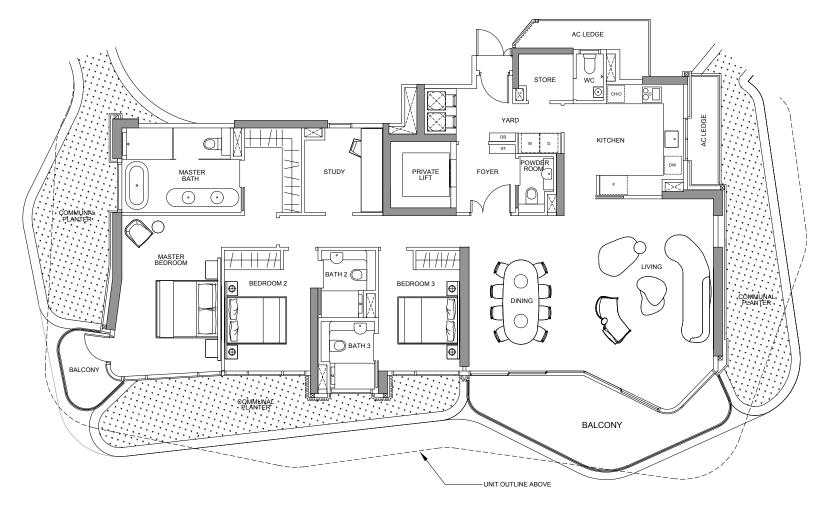

## 4-Bedroom

### TYPE 4BR-1

18 Tomlinson Road, Singapore

270 sqm including: 12 sqm - A/C Ledge

32 sqm - Balcony

| UNITS | #02-01 |
|-------|--------|
|       | #04-01 |
|       | #06-01 |
|       | #08-01 |
|       | #10-01 |
|       | #12-01 |
|       | #15-01 |
|       | #17-01 |

#### **LEGEND**

D - Dryer

O - Oven ST - Storage

IF - Intergrated Fridge/ AC - Aircon Ledge
Integrated Freezer DW - Dish Washer

W - Washer CH - Wine Chiller

CM - Coffee Machine

DB - Distribution Board