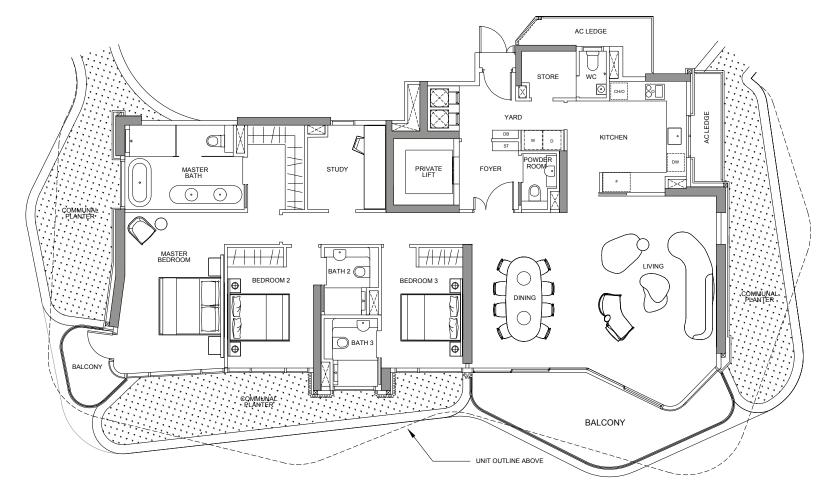

## 4-Bedroom

### TYPE 4BR-1

18 Tomlinson Road, Singapore

270 sqm including: 12 sqm - A/C Ledge

32 sqm - Balcony

| UNITS | #02-01 |
|-------|--------|
|       | #04-01 |
|       | #06-01 |
|       | #08-01 |
|       | #10-01 |
|       | #12-01 |
|       | #15-01 |
|       | #17-01 |

#### **LEGEND**

D - Dryer

O - Oven ST - Storage

IF - Intergrated Fridge/ AC - Aircon Ledge
Integrated Freezer DW - Dish Washer

W - Washer CH - Wine Chiller

CM - Coffee Machine

DB - Distribution Board