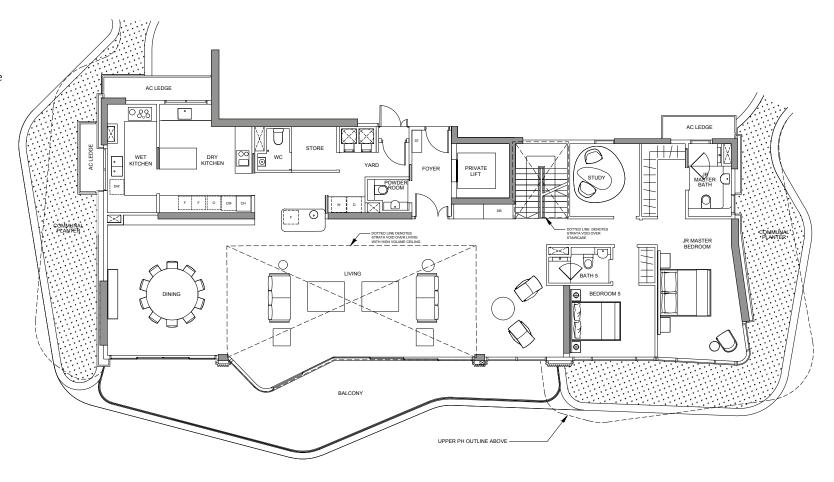

## Penthouse 1 TYPE PH-1-LOWER

18 Tomlinson Road, Singapore

300 sqm including: 24 sqm - Balcony

14 sqm - A/C Ledge

20 sqm - Void

UNIT

#20-02

#### **LEGEND**

O - Oven ST - Storage
F - Fridge / Freezer AC - Aircon Ledge
W - Washer DW - Dish Washer
D - Dryer CH - Wine Chiller
DB - Distribution Board CM - Coffee Machine

## Penthouse 2 TYPE PH-2-LOWER

18 Tomlinson Road, Singapore

418 sqm including: 34 sqm - Balcony

18 sqm - A/C Ledge

51 sqm - Void

UNIT | #20-03

## Penthouse 3 TYPE PH-3-LOWER

18 Tomlinson Road, Singapore

548 sqm including: 34 sqm - Balcony

20 sqm - A/C Ledge

57 sqm - void

UNIT | #20-01