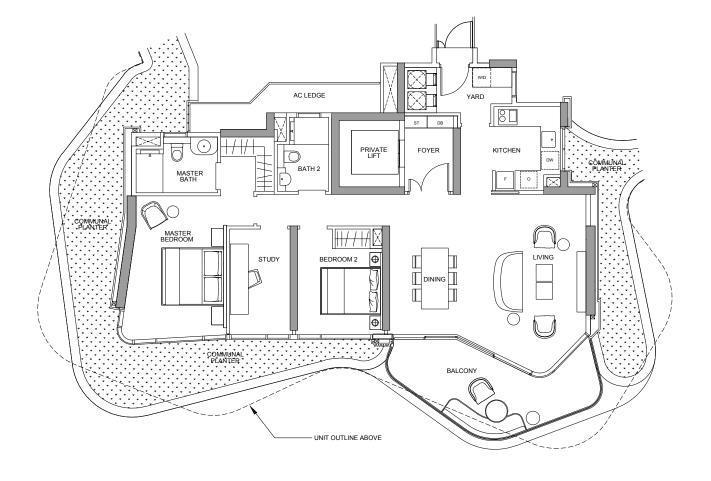

#### **LEGEND**

O - Oven ST - Storage F - Fridge AC - Aircon Ledge

W/D - Washer cum Dryer DW - Dish Washer

DB - Distribution Board

## type 2S-1

18 Tomlinson Road, Singapore

133 sqm including : 7 sqm - A/C Ledge

15 sqm - Balcony

UNITS | #19-02

AC LEDGE

KITCHEN

COMMUNAL PLANTER

ST DB

FOYER

BALCONY

PRIVATE LIFT

- UNIT OUTLINE ABOVE

BEDROOM 2