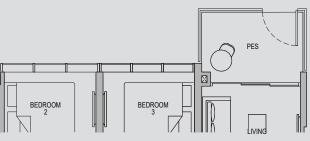

### Type 3C2

Area: 85 sqm (include 5 sqm A/C Ledge, 6 sqm Balcony)

Unit(s): #02-16 to #22-16

Type 3C1-G Area: 89 sqm (include 5 sqm A/C Ledge, 6 sqm PES)

Unit(s): #01-06

Plans are subject to change/amendments as may be required and/or approved by the Developer and/or the relevant authorities and do not form part of any offer or contract. These are not drawn to scale and are for the purpose of visual presentation only. The balcony shall not be enclosed unless with the approved balcony screen. For an illustration of the approved balcony screen, please refer to APPROVED BALCONY SCREEN DESIGN page of this brochure.

Unit(s): #01-16