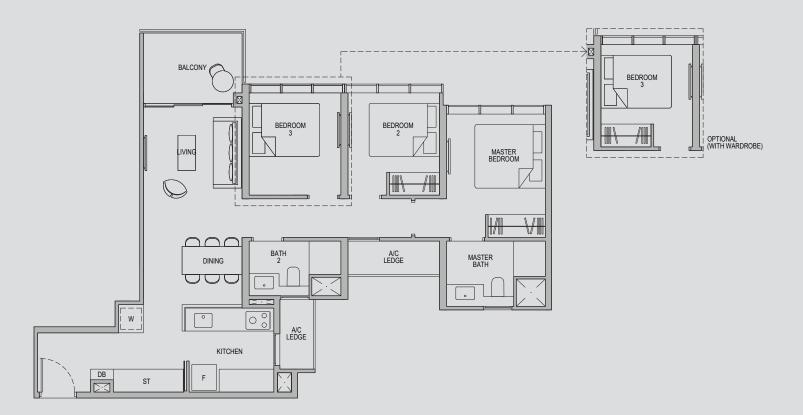

## **3 - BEDROOM DELUXE**

## 4 - BEDROOM DELUXE

Type 4D1-G

Area: 149 sqm (include 7 sqm A/C Ledge, 11 sqm PES)

Unit(s): #01-10

Ν  $\bigcirc$ 

Plans are subject to change/amendments as may be required and/or approved by the Developer and/or the relevant authorities and do not form part of any offer or contract. These are not drawn to scale and are for the purpose of visual presentation only. The balcony shall not be enclosed unless with the approved balcony screen. For an illustration of the approved balcony screen, please refer to APPROVED BALCONY SCREEN DESIGN page of this brochure.