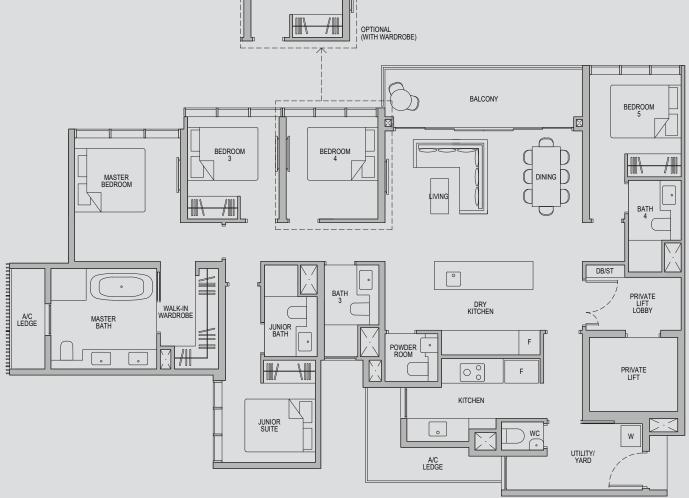

## 4 - BEDROOM DELUXE

Type 4D1-G

Area: 149 sqm (include 7 sqm A/C Ledge, 11 sqm PES)

Unit(s): #01-10

Ν  $\bigcirc$ 

Plans are subject to change/amendments as may be required and/or approved by the Developer and/or the relevant authorities and do not form part of any offer or contract. These are not drawn to scale and are for the purpose of visual presentation only. The balcony shall not be enclosed unless with the approved balcony screen. For an illustration of the approved balcony screen, please refer to APPROVED BALCONY SCREEN DESIGN page of this brochure.

Type 4D2

Area: 142 sqm (include 7 sqm A/C Ledge, 12 sqm Balcony)

Unit(s): #02-15 to #04-15

4 - BEDROOM DELUXE

Type 4D2-G

Area: 141 sqm (include 6 sqm A/C Ledge, 12 sqm PES)

Unit(s): #01-15

Plans are subject to change/amendments as may be required and/or approved by the Developer and/or the relevant authorities and do not form part of any offer or contract. These are not drawn to scale and are for the purpose of visual presentation only. The balcony shall not be enclosed unless with the approved balcony screen. For an illustration of the approved balcony screen, please refer to APPROVED BALCONY SCREEN DESIGN page of this brochure.

Type 4D2a

Area: 142 sqm (include 7 sqm A/C Ledge, 12 sqm Balcony)

Unit(s): #05-15 to #22-15

## 4 - BEDROOM DELUXE

Type 4D3-G

Area: 148 sqm (include 6 sqm A/C Ledge, 10 sqm PES)

Unit(s): #01-01

Plans are subject to change/amendments as may be required and/or approved by the Developer and/or the relevant authorities and do not form part of any offer or contract. These are not drawn to scale and are for the purpose of visual presentation only. The balcony shall not be enclosed unless with the approved balcony screen. For an illustration of the approved balcony screen, please refer to APPROVED BALCONY SCREEN DESIGN page of this brochure.