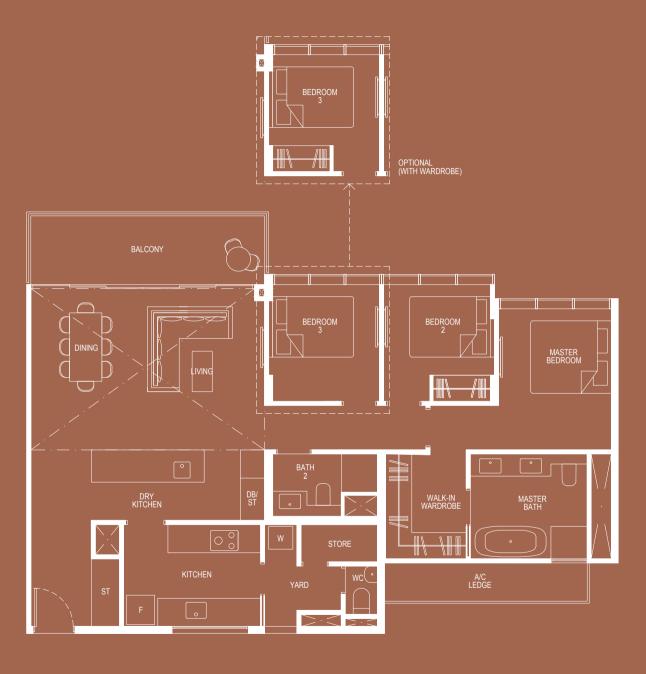

## **3 - BEDROOM DELUXE**

### Type 3D2

Area: 98 sqm (include 6 sqm A/C Ledge, 6 sqm Balcony)

Unit(s): #02-02 to #22-02 #02-07\* to #22-07\*

### Type 3D2-G Area: 98 sqm (include 6 sqm A/C Ledge, 6 sqm PES)

Unit(s): #01-02 #01-07\*

Note: \*Mirror Image

Type 4D1

Area: 149 sqm (include 7 sqm A/C Ledge, 11 sqm Balcony)

Unit(s): #02-10 to #22-10