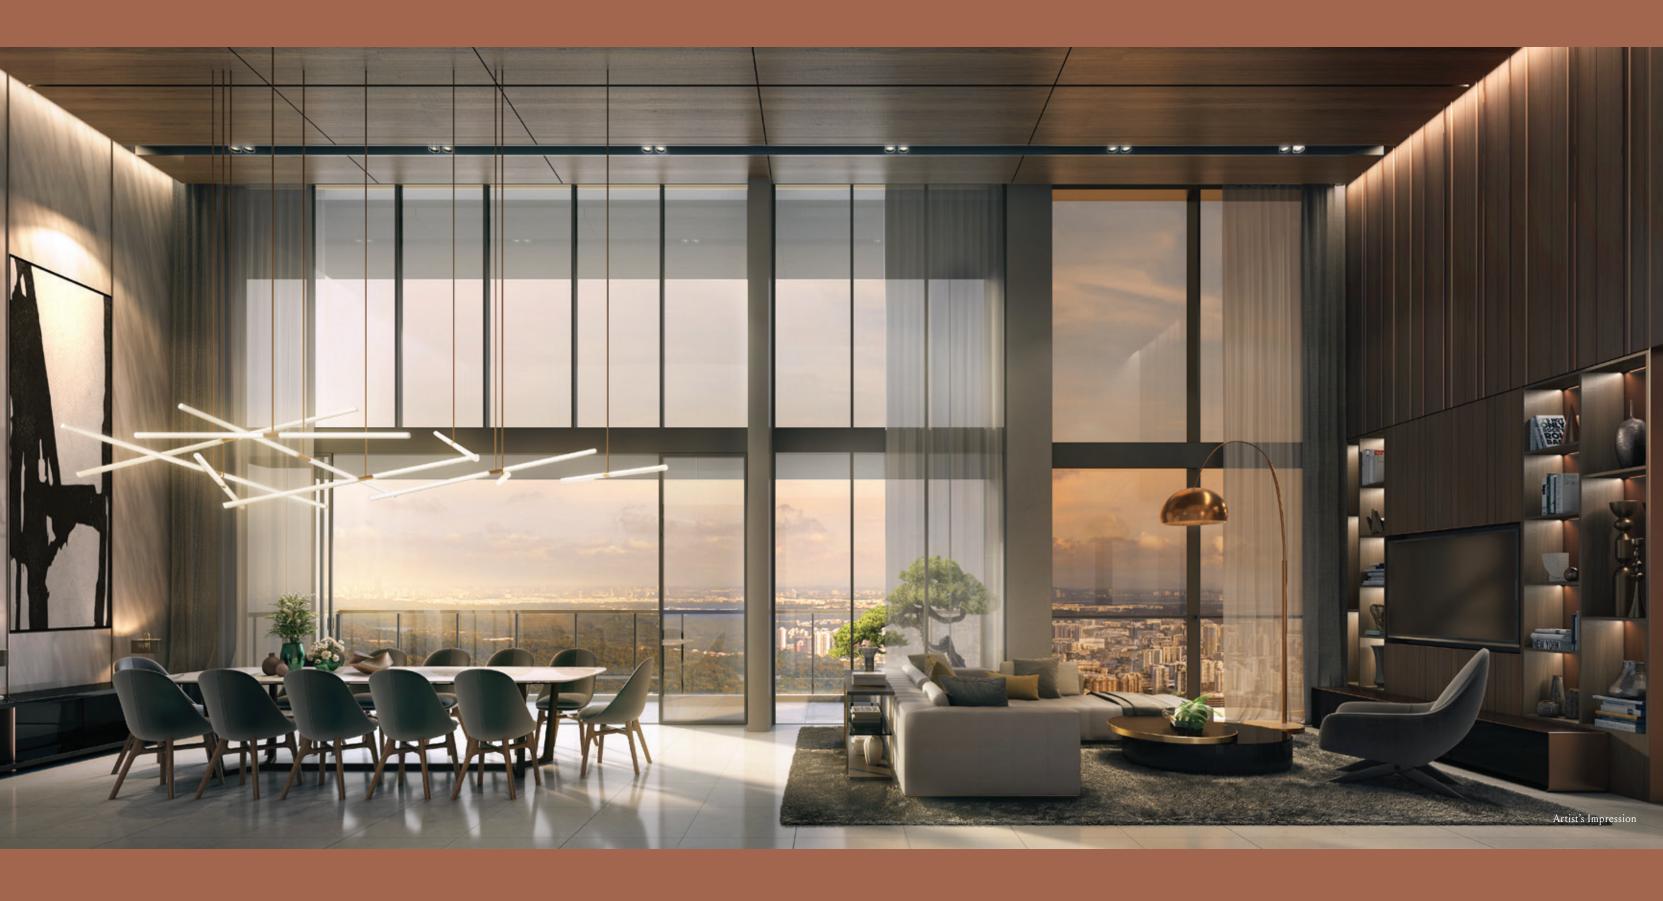

AT NEWTON

FLOOR PLANS

DISTINCTIVE RESIDENCES FOR A DISTINGUISHED LIFE

STELLA, the clubhouse. is the star of Kopar At Newton. Glitzy and glamorous, STELLA captivates and mesmerises. It has a grand lounge, entertainment parlour, wine bar, and gourmet dining to impress, host and mingle.