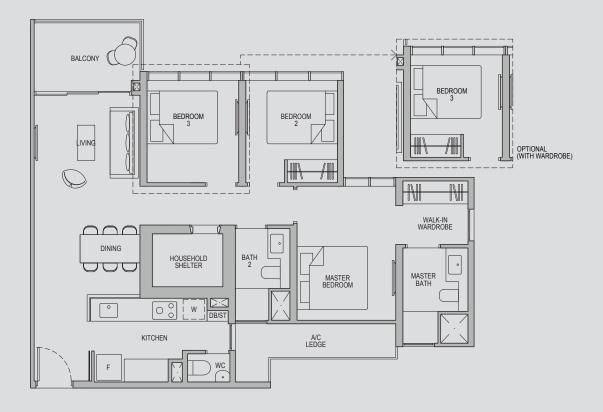

## **3 - BEDROOM DELUXE**

### Type 3D2

Area: 98 sqm (include 6 sqm A/C Ledge, 6 sqm Balcony)

Unit(s): #02-02 to #22-02 #02-07\* to #22-07\*

### Type 3D2-G Area: 98 sqm (include 6 sqm A/C Ledge, 6 sqm PES)

Unit(s): #01-02 #01-07\*

Note: \*Mirror Image

Type 4D1

Area: 149 sqm (include 7 sqm A/C Ledge, 11 sqm Balcony)

Unit(s): #02-10 to #22-10