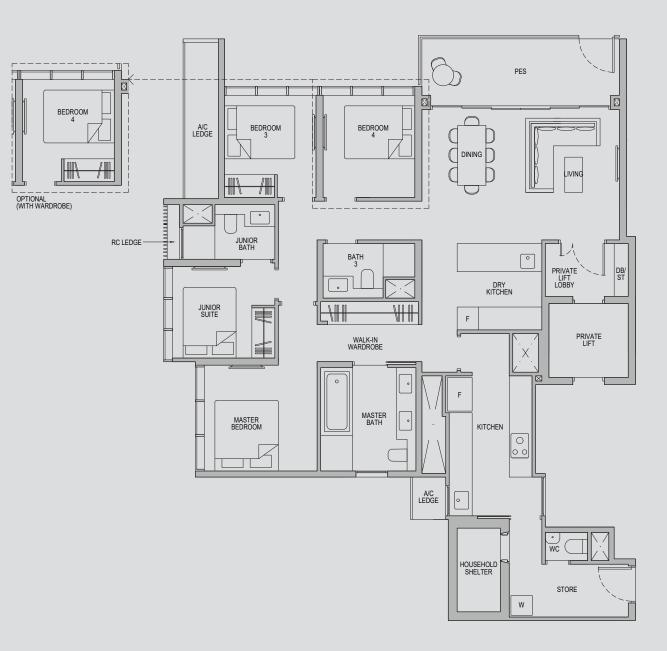

### BALCONY BEDROOM BEDROOM BEDROOM LIVING h A/C LEDGE OPTIONAL (WITH WARDROBE) RC LEDGE -JUNIOR BATH (° BATH 3 PRIVATE LIFT LOBBY DRY KITCHEN ĺ<u>Ŀ</u>₩₩ **NH** JUNIOR SUITE F PRIVATE LIFT WALK-IN WARDROBE KITCHEN O MASTER BATH MASTER BEDROOM A/C LEDGE Wc ( HOUSEHOLD SHELTER UTILITY/ YARD

## 4 - BEDROOM DELUXE

Type 4D1-G

Area: 149 sqm (include 7 sqm A/C Ledge, 11 sqm PES)

Unit(s): #01-10

Ν  $\bigcirc$ 

Plans are subject to change/amendments as may be required and/or approved by the Developer and/or the relevant authorities and do not form part of any offer or contract. These are not drawn to scale and are for the purpose of visual presentation only. The balcony shall not be enclosed unless with the approved balcony screen. For an illustration of the approved balcony screen, please refer to APPROVED BALCONY SCREEN DESIGN page of this brochure.