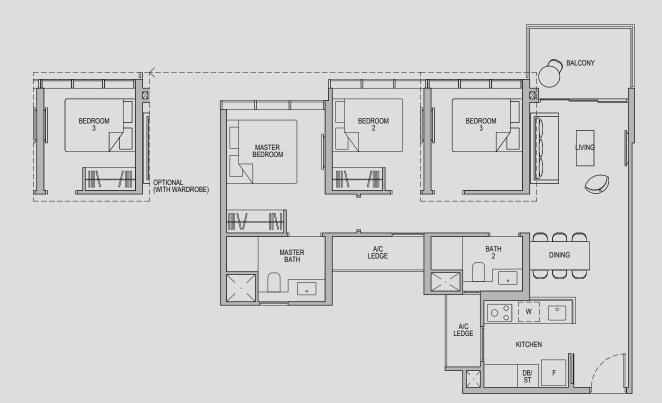

## **3 - BEDROOM DELUXE**

## 4 - BEDROOM DELUXE

Type 4D1-G

Area: 149 sqm (include 7 sqm A/C Ledge, 11 sqm PES)

Unit(s): #01-10

Ν  $\bigcirc$ 

Plans are subject to change/amendments as may be required and/or approved by the Developer and/or the relevant authorities and do not form part of any offer or contract. These are not drawn to scale and are for the purpose of visual presentation only. The balcony shall not be enclosed unless with the approved balcony screen. For an illustration of the approved balcony screen, please refer to APPROVED BALCONY SCREEN DESIGN page of this brochure.