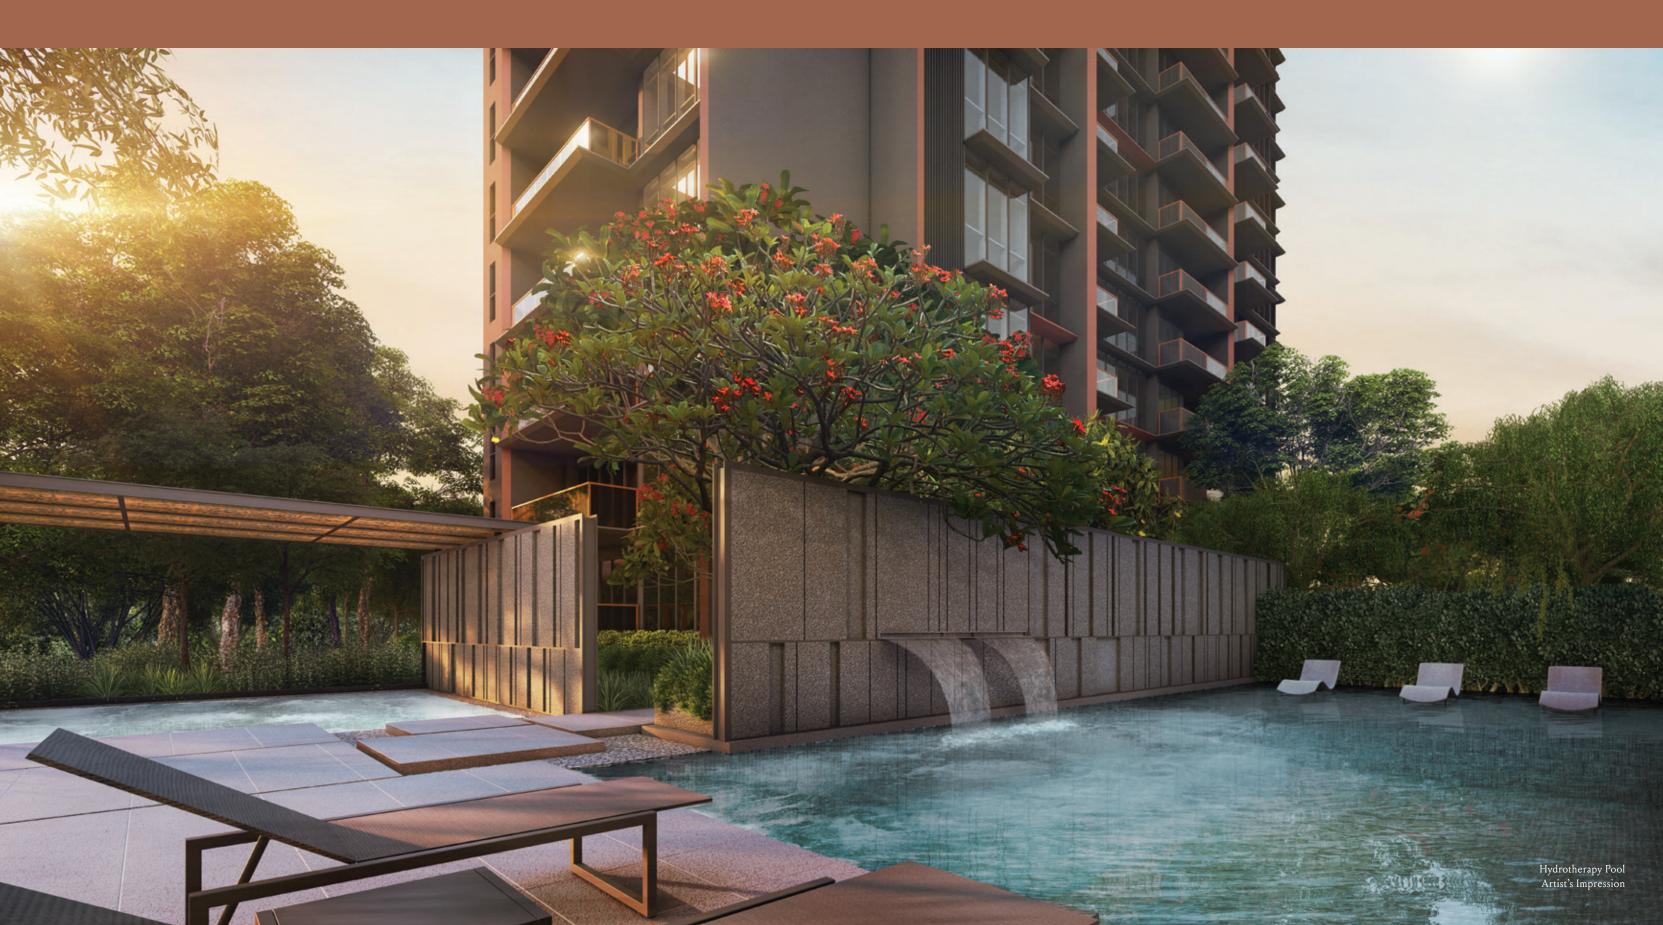

AURA, the wellness and spa zone, connotes light and glow. The facilities here include the Hot and Cold Spa, Hydrotherapy Pool, and the Microbubble Spa. Set in an enchanting landscape, AURA is a sanctuary for wellness and personal time.