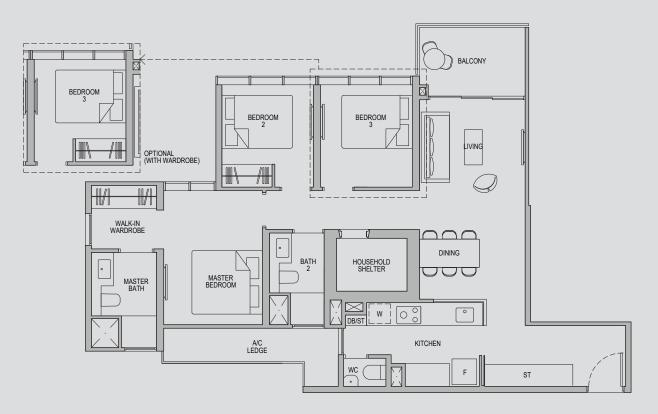

## **3 - BEDROOM DELUXE**

### Type 3D2

Area: 98 sqm (include 6 sqm A/C Ledge, 6 sqm Balcony)

Unit(s): #02-02 to #22-02 #02-07\* to #22-07\*

### Type 3D2-G Area: 98 sqm (include 6 sqm A/C Ledge, 6 sqm PES)

Unit(s): #01-02 #01-07\*

Note: \*Mirror Image

Type 4D1

Area: 149 sqm (include 7 sqm A/C Ledge, 11 sqm Balcony)

Unit(s): #02-10 to #22-10