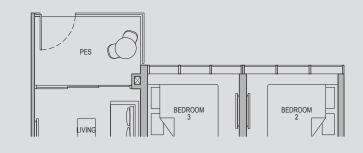

### BALCONY BEDROOM BEDROOM BEDROOM LIVING h A/C LEDGE OPTIONAL (WITH WARDROBE) RC LEDGE -JUNIOR BATH (° BATH 3 PRIVATE LIFT LOBBY DRY KITCHEN ĺ<u>Ŀ</u>₩₩ **NH** JUNIOR SUITE F PRIVATE LIFT WALK-IN WARDROBE KITCHEN O MASTER BATH MASTER BEDROOM A/C LEDGE Wc ( HOUSEHOLD SHELTER UTILITY/ YARD