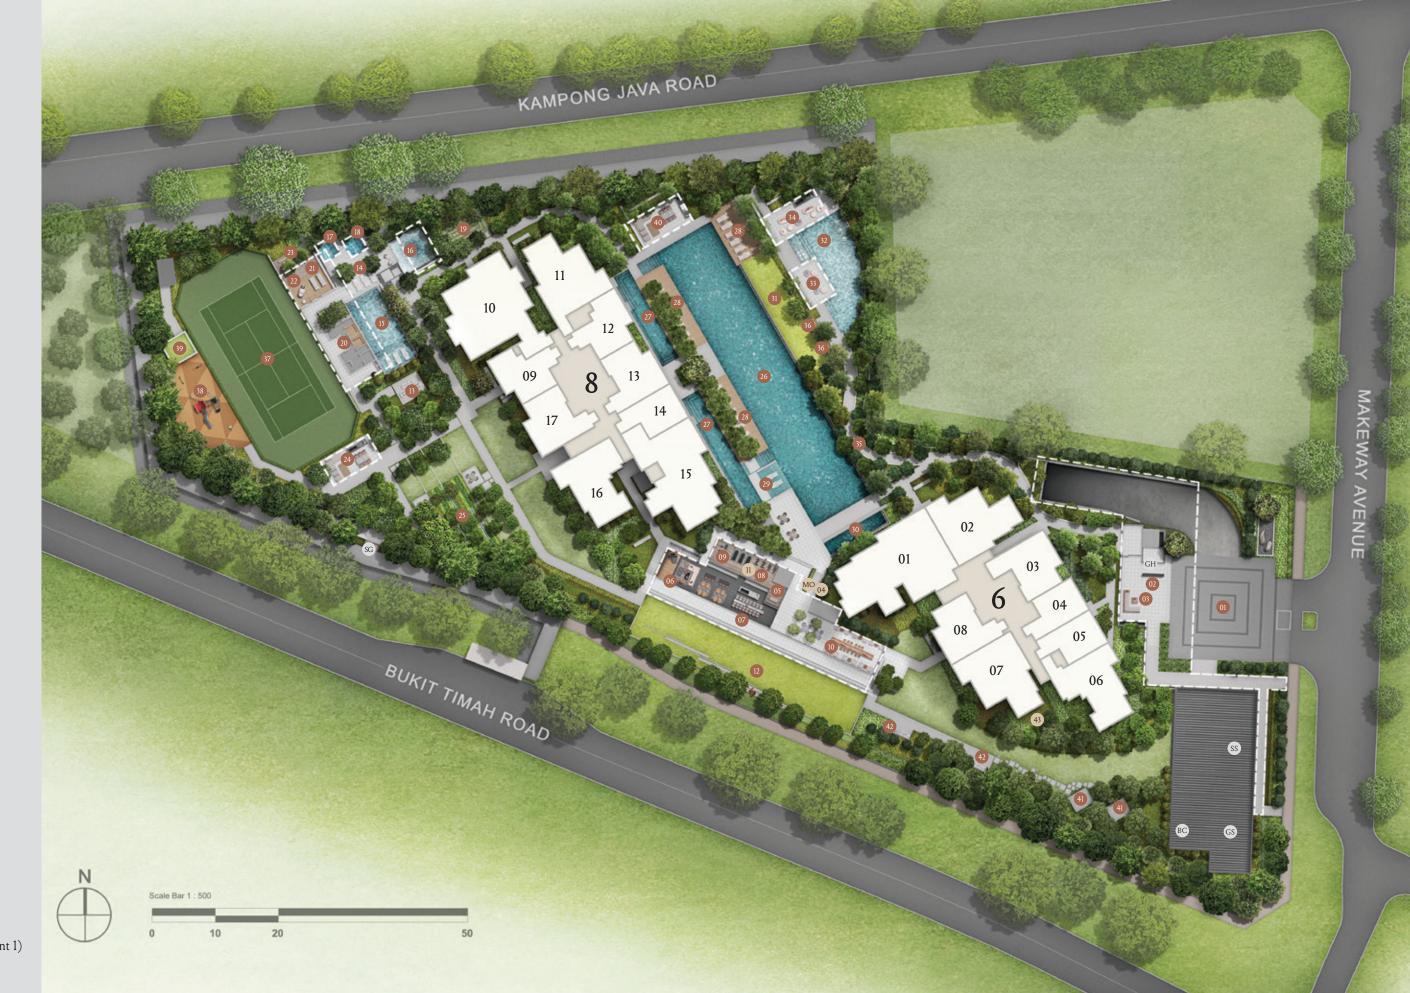

## SITE PLAN

- 1. The Arrival
- Concierge 2.
- 3. Guest Lounge
- 4. Parcel Station (Basement 1)

STELLA (Social)

- 5. Reception
- 6. The Sommelier
- 7. The Connoisseur
- 8. Theatrette
- 9. Restroom
- 10. The Courtyard
- 11. Gymnasium (2<sup>nd</sup> Floor)
- 12. Grand Lawn

### AURA (Wellness)

- 13. Aura Lounge
- 14. Relaxation Deck
- 14. Relaxation Deck
   15. Hydrotherapy Pool
   16. Microbubble Spa
   17. Hot Spa Pool
   18. Cold Spa Pool
   19. Meditation Lawn

- 20. Steam Room
- 21. Massage Room
- 22. Nail Salon
- 23. Zen Garden
- 24. Aura Gourmet Pavilion
- 25. Herbs Garden

### VITA (Life)

- 26. Infinity-Edge Lap Pool27. Relaxation Pool
- 28. Sun Deck
- 29. Water Deck
- 30. Reflective Pool
- 31. Picnic Lawn
- 32. Kids' Pool
- 33. Jolly Pavilion 34. Kids' Party Pavilion
- 35. Forest Walk
- 36. Cabana
- 37. Tennis Court
- Playground
   Play Pavilion
- 40. Vita Gourmet Pavilion
- 41. Garden Cabin
- 42. Garden Alcove
- 43. Bicycle Park (Basement 1)
- GH. Guard House
- BC. Bin Center
- MO. Management Office (Basement 1)
- SS. Substation
- GS. Genset
- SG. Side Gate

#### **16. RECREATION FACILITIES**

- The Arrival
- Concierge
- Guest Lounge
- Reception
- The Sommelier
- The Connoisseur
- Theatrette
- Restroom
- The Courtvard
- Gymnasium
- Grand Lawn
- Aura Lounge
- Relaxation Deck
- Hydrotherapy Pool (Estimated surface area 70 sqm)
- Microbubble Spa (Estimated surface area 25 sqm)
- Hot Spa Pool (Estimated surface area 6 sqm) •
- Cold Spa Pool (Estimated surface area 6 sqm)
- Meditation Lawn
- Steam Room
- Massage Room
- Nail Salon
- Zen Garden
- Aura Gourmet Pavilion (Estimated surface area 50 sqm)
- Herbs Garden .
- Infinity-edge Lap Pool (Estimated surface area 500 sqm)
- Relaxation Pool (Estimated surface area 95 sqm)

• Kid's Pool (Estimated surface area 100 sqm)

• Jolly Pavilion (Estimated surface area 35 sqm)

Play Pavilion (Estimated surface area 15 sqm)

• Vita Gourmet Pavilion (Estimated surface area 50 sqm)

Kid's Party Pavilion (Estimated surface area 50 sqm)

- Sun Deck
- Water Deck
- Reflective Pool Picnic Lawn

Forest Walk

Cabana

Playground

Tennis Court

Garden Cabin

Garden Alcove

Parcel Station

Bicycle Park

•