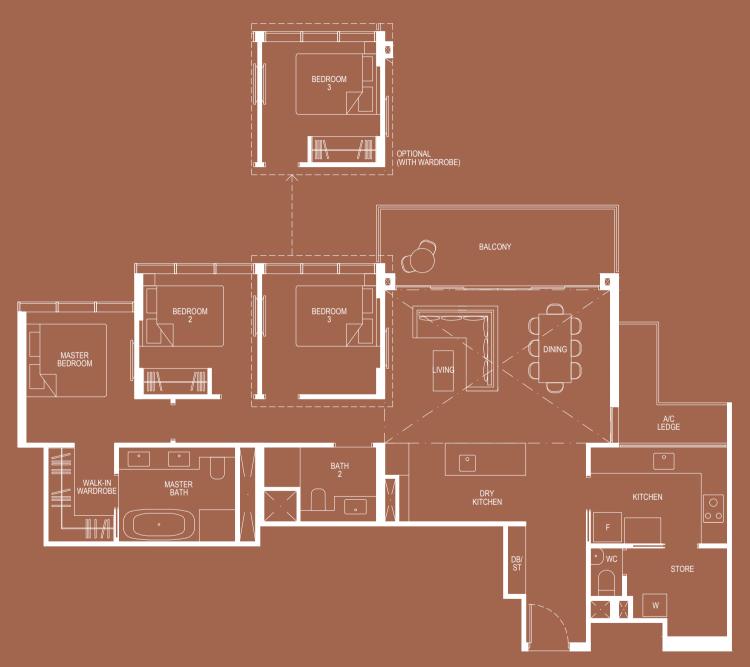

## **3 - BEDROOM DELUXE**

### Type 3D2

Area: 98 sqm (include 6 sqm A/C Ledge, 6 sqm Balcony)

Unit(s): #02-02 to #22-02 #02-07\* to #22-07\*

### Type 3D2-G Area: 98 sqm (include 6 sqm A/C Ledge, 6 sqm PES)

Unit(s): #01-02 #01-07\*

Note: \*Mirror Image

Type 4D1

Area: 149 sqm (include 7 sqm A/C Ledge, 11 sqm Balcony)

Unit(s): #02-10 to #22-10