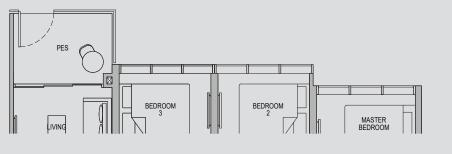

### Type 3C2

Area: 85 sqm (include 5 sqm A/C Ledge, 6 sqm Balcony)

Unit(s): #02-16 to #22-16

Type 3C1-G Area: 89 sqm (include 5 sqm A/C Ledge, 6 sqm PES)

Unit(s): #01-06

Plans are subject to change/amendments as may be required and/or approved by the Developer and/or the relevant authorities and do not form part of any offer or contract. These are not drawn to scale and are for the purpose of visual presentation only. The balcony shall not be enclosed unless with the approved balcony screen. For an illustration of the approved balcony screen, please refer to APPROVED BALCONY SCREEN DESIGN page of this brochure.

Unit(s): #01-16