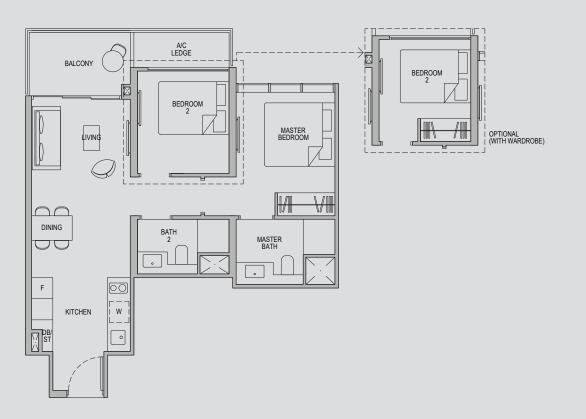

### Type 2D1

Area: 64 sqm (include 3 sqm A/C Ledge, 6 sqm Balcony)

Unit(s): #03-08 to #22-08 #02-17 to #22-17

Type 2D1-G Area: 64 sqm (include 3 sqm A/C Ledge, 6 sqm PES)

Unit(s): #01-17

Type 2D1a

Area: 64 sqm (include 3 sqm A/C Ledge, 6 sqm Balcony)

Unit(s): #02-03 to #22-03