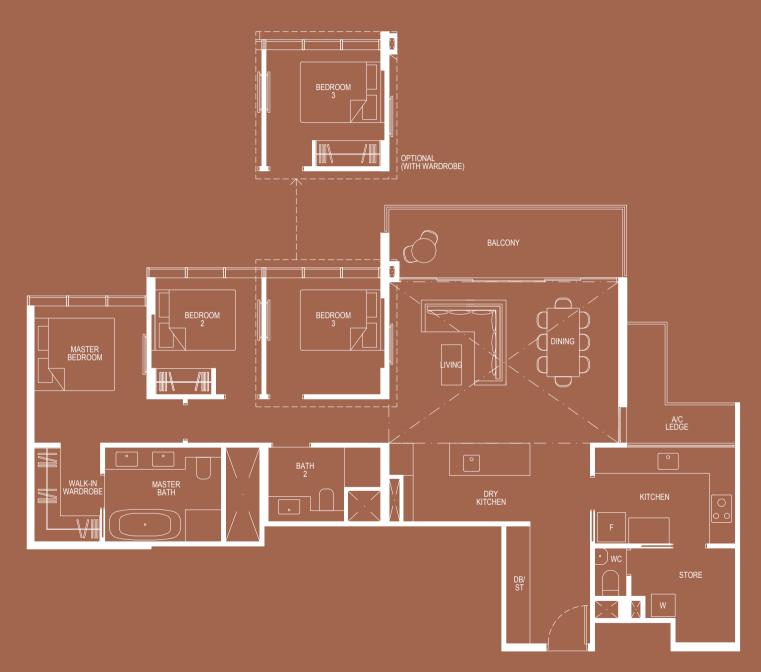

## **3 - BEDROOM DELUXE**

### Type 3D2

Area: 98 sqm (include 6 sqm A/C Ledge, 6 sqm Balcony)

Unit(s): #02-02 to #22-02 #02-07\* to #22-07\*

### Type 3D2-G Area: 98 sqm (include 6 sqm A/C Ledge, 6 sqm PES)

Unit(s): #01-02 #01-07\*

Note: \*Mirror Image

Type 4D1

Area: 149 sqm (include 7 sqm A/C Ledge, 11 sqm Balcony)

Unit(s): #02-10 to #22-10