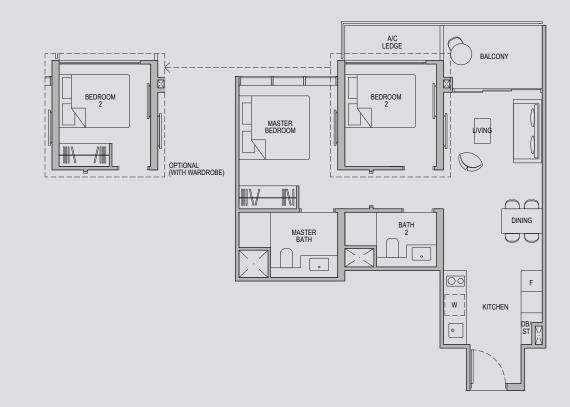

### Type 2D1

Area: 64 sqm (include 3 sqm A/C Ledge, 6 sqm Balcony)

Unit(s): #03-08 to #22-08 #02-17 to #22-17

Type 2D1-G Area: 64 sqm (include 3 sqm A/C Ledge, 6 sqm PES)

Unit(s): #01-17

Type 2D1a

Area: 64 sqm (include 3 sqm A/C Ledge, 6 sqm Balcony)