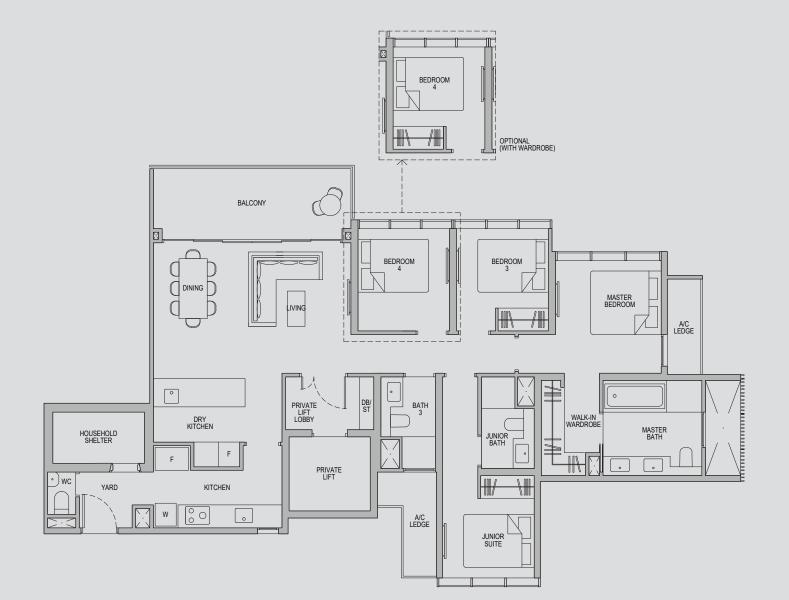

## 4 - BEDROOM DELUXE

Type 4D1-G

Area: 149 sqm (include 7 sqm A/C Ledge, 11 sqm PES)

Unit(s): #01-10

Ν  $\bigcirc$ 

Plans are subject to change/amendments as may be required and/or approved by the Developer and/or the relevant authorities and do not form part of any offer or contract. These are not drawn to scale and are for the purpose of visual presentation only. The balcony shall not be enclosed unless with the approved balcony screen. For an illustration of the approved balcony screen, please refer to APPROVED BALCONY SCREEN DESIGN page of this brochure.