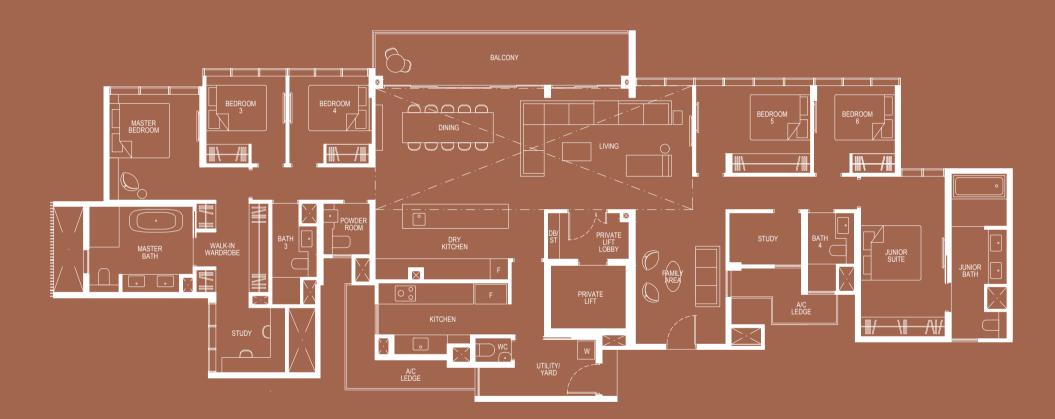

### PH1

302 sqm (include 12 sqm A/C Ledge, 15 sqm Balcony, 44 sqm Void)

Unit(s): #23-01

N Plans are subject to o presentation only. T

### PH2

307 sqm (include 10 sqm A/C Ledge, 22 sqm Balcony, 41 sqm Void)

Unit(s): #23-10

## PREMIER PENTHOUSE

PH3

275 sqm (include 9 sqm A/C Ledge, 16 sqm Balcony, 30 sqm Void)

Unit(s): #23-15