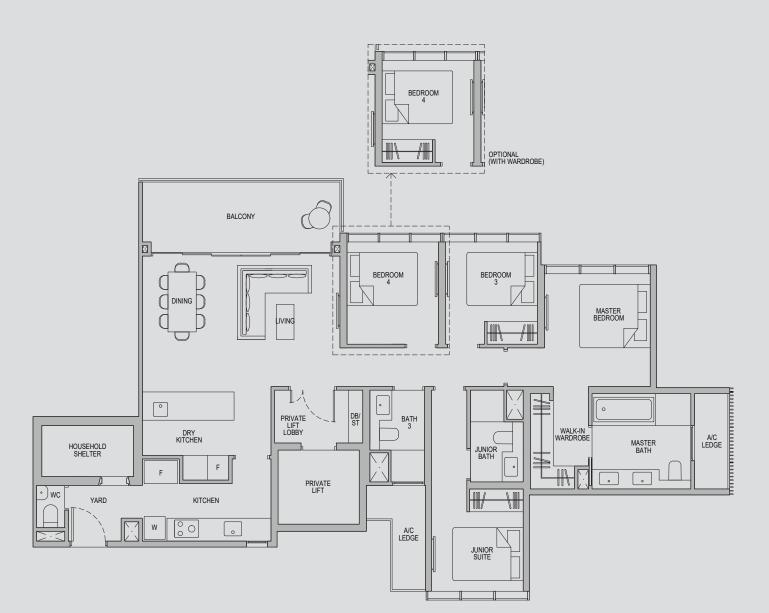

## 4 - BEDROOM DELUXE

Type 4D1-G

Area: 149 sqm (include 7 sqm A/C Ledge, 11 sqm PES)

Unit(s): #01-10

Ν  $\bigcirc$ 

Plans are subject to change/amendments as may be required and/or approved by the Developer and/or the relevant authorities and do not form part of any offer or contract. These are not drawn to scale and are for the purpose of visual presentation only. The balcony shall not be enclosed unless with the approved balcony screen. For an illustration of the approved balcony screen, please refer to APPROVED BALCONY SCREEN DESIGN page of this brochure.

Type 4D2

Area: 142 sqm (include 7 sqm A/C Ledge, 12 sqm Balcony)

Unit(s): #02-15 to #04-15

4 - BEDROOM DELUXE

Type 4D2-G

Area: 141 sqm (include 6 sqm A/C Ledge, 12 sqm PES)

Unit(s): #01-15

Plans are subject to change/amendments as may be required and/or approved by the Developer and/or the relevant authorities and do not form part of any offer or contract. These are not drawn to scale and are for the purpose of visual presentation only. The balcony shall not be enclosed unless with the approved balcony screen. For an illustration of the approved balcony screen, please refer to APPROVED BALCONY SCREEN DESIGN page of this brochure.

Type 4D2a

Area: 142 sqm (include 7 sqm A/C Ledge, 12 sqm Balcony)

Unit(s): #05-15 to #22-15