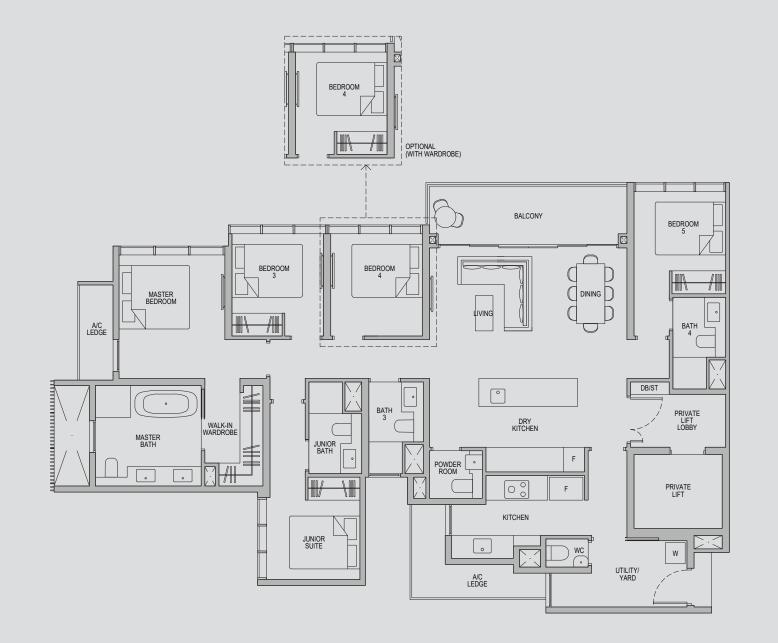

## 4 - BEDROOM DELUXE

Type 4D1-G

Area: 149 sqm (include 7 sqm A/C Ledge, 11 sqm PES)

Unit(s): #01-10

Ν  $\bigcirc$ 

Plans are subject to change/amendments as may be required and/or approved by the Developer and/or the relevant authorities and do not form part of any offer or contract. These are not drawn to scale and are for the purpose of visual presentation only. The balcony shall not be enclosed unless with the approved balcony screen. For an illustration of the approved balcony screen, please refer to APPROVED BALCONY SCREEN DESIGN page of this brochure.

### CEILING HEIGHT SCHEDULE

| Unit Type                                 | Room              | Ceiling height (m)<br>(Floor to underside of slab /<br>false ceiling, whichever is lower) | Remarks                                                |
|-------------------------------------------|-------------------|-------------------------------------------------------------------------------------------|--------------------------------------------------------|
|                                           | 1                 | - Bedroom Suite                                                                           |                                                        |
|                                           | Living / Dining   | 2.80m                                                                                     |                                                        |
|                                           | Kitchen           | 2.40m                                                                                     | _                                                      |
| 1B1, 1B1-G                                | Master Bedroom    | 2.80m                                                                                     | With localized bulkheads /<br>RC slab where applicable |
|                                           | Master Bath       | 2.42m (2.32m at shower area)                                                              |                                                        |
|                                           | Balcony, PES      | 2.95m                                                                                     |                                                        |
|                                           | 2 -               | Bedroom Classic                                                                           |                                                        |
|                                           | Living / Dining   | 2.80m                                                                                     |                                                        |
|                                           | Master Bedroom    | 2.80m                                                                                     | -                                                      |
|                                           | Bedroom 2         | 2.80m                                                                                     | With localized bulkheads /                             |
| 2C1, 2C1-G                                | Kitchen           | 2.40m                                                                                     | RC slab where applicable                               |
|                                           | Master Bath       | 2.42m (2.32m at shower area)                                                              |                                                        |
|                                           | Balcony, PES      | 2.95m                                                                                     | —                                                      |
|                                           |                   | Bedroom Deluxe                                                                            |                                                        |
|                                           | Living / Dining   | 2.80m                                                                                     |                                                        |
|                                           | Master Bedroom    | 2.80m                                                                                     |                                                        |
|                                           | Bedroom 2         | 2.80m                                                                                     |                                                        |
| 2D1, 2D1-G, 2D1a, 2D1a-G,<br>2D1b, 2D1b-G | Kitchen           | 2.40m                                                                                     | With localized bulkheads /<br>RC slab where applicable |
| 2010, 2010 G                              | Master Bath       | 2.42m (2.32m at shower area)                                                              |                                                        |
|                                           | Bath 2            | 2.42m (2.32m at shower area)                                                              |                                                        |
|                                           | Balcony, PES      | 2.95m                                                                                     |                                                        |
|                                           | 3 -               | Bedroom Classic                                                                           |                                                        |
|                                           | Living / Dining   | 2.80m                                                                                     |                                                        |
|                                           | Master Bedroom    | 2.80m                                                                                     |                                                        |
|                                           | Bedroom 2         | 2.80m                                                                                     |                                                        |
| 3C1, 3C1-G,                               | Bedroom 3         | 2.80m                                                                                     | With localized bulkheads /                             |
| 3C2, 3C2-G                                | Kitchen           | 2.40m                                                                                     | RC slab where applicable                               |
|                                           | Master Bath       | 2.42m (2.45m at shower area)                                                              |                                                        |
|                                           | Bath 2            | 2.42m (2.45m at shower area)                                                              |                                                        |
|                                           | Balcony, PES      | 2.95m                                                                                     |                                                        |
|                                           | 3 -               | Bedroom Deluxe                                                                            |                                                        |
|                                           | Living / Dining   | 2.80m                                                                                     |                                                        |
|                                           | Master Bedroom    | 2.80m                                                                                     |                                                        |
|                                           | Bedroom 2         | 2.80m                                                                                     |                                                        |
|                                           | Bedroom 3         | 2.80m                                                                                     |                                                        |
|                                           | Kitchen           | 2.40m                                                                                     |                                                        |
| 3D1, 3D1-G,<br>3D2, 3D2-G,                | Master Bath       | 2.42m (2.45m at shower area)                                                              | With localized bulkheads /<br>RC slab where applicable |
| , , , ,                                   | Bath 2            | 2.42m (2.45m at shower area)                                                              |                                                        |
|                                           | Walk-in Wardrobe  | 2.80m                                                                                     |                                                        |
|                                           | Household Shelter | 2.80m                                                                                     |                                                        |
|                                           | WC                | 2.42m                                                                                     |                                                        |
|                                           | WC                | 2.42111                                                                                   |                                                        |

|                                   |                        | Ceiling height (m)                                                  |                                                        |
|-----------------------------------|------------------------|---------------------------------------------------------------------|--------------------------------------------------------|
| Unit Type                         | Room                   | (Floor to underside of slab /<br>false ceiling, whichever is lower) | Remarks                                                |
|                                   | 3 - Bedroo             | om Deluxe Penthouse                                                 |                                                        |
|                                   | Living / Dining        | 5.45m                                                               |                                                        |
|                                   | Master Bedroom         | 3.30m                                                               |                                                        |
|                                   | Bedroom 2              | 3.30m                                                               |                                                        |
|                                   | Bedroom 3              | 3.30m                                                               |                                                        |
|                                   | Dry Kitchen            | 2.60m                                                               |                                                        |
|                                   | Kitchen                | 2.60m                                                               |                                                        |
| 3D3-PH, 3D4-PH,<br>3D5-PH, 3D6-PH | Master Bath            | 2.42m (2.45m at shower area)                                        | With localized bulkheads /<br>RC slab where applicable |
| ,                                 | Bath 2                 | 2.42m (2.45m at shower area)                                        |                                                        |
|                                   | Walk-in Wardrobe       | 3.30m                                                               |                                                        |
|                                   | Store                  | 3.30m                                                               |                                                        |
|                                   | Utility / Yard         | 2.60m                                                               |                                                        |
|                                   | WC                     | 2.42m                                                               |                                                        |
|                                   | Balcony                | 2.95m                                                               |                                                        |
|                                   | 4 - B                  | edroom Deluxe                                                       |                                                        |
|                                   | Living / Dining        | 2.90m                                                               |                                                        |
|                                   | Master Bedroom         | 2.80m                                                               | -                                                      |
|                                   | Junior Suite           | 2.80m                                                               | -                                                      |
|                                   | Bedroom 3              | 2.80m                                                               | -                                                      |
|                                   | Bedroom 4              | 2.80m                                                               | -                                                      |
|                                   | Dry Kitchen            | 2.90m                                                               | -                                                      |
|                                   | Kitchen                | 2.40m                                                               | -                                                      |
| 4D1,4D1-G,<br>4D2, 4D2a, 4D2-G,   | Master Bath            | 2.42m (2.45m at shower/bathtub area)                                | With localized bulkheads /                             |
| 4D3-G                             | Junior Bath            | 2.42m (2.45m at shower area)                                        | RC slab where applicable                               |
|                                   | Bath 3                 | 2.42m (2.45m at shower area)                                        | _                                                      |
|                                   | Walk-in Wardrobe       | 2.80m                                                               | _                                                      |
|                                   | Private Lift Lobby     | 2.40m                                                               | _                                                      |
|                                   | Household Shelter      | 2.80m                                                               | _                                                      |
|                                   | WC                     | 2.42m                                                               | _                                                      |
|                                   | Utility / Yard         | 2.40m                                                               | _                                                      |
|                                   | Balcony, PES           | 2.95m                                                               |                                                        |
|                                   | 4 - Bedroo             | om Deluxe Penthouse                                                 |                                                        |
|                                   | Living / Dining        | 5.45m                                                               |                                                        |
|                                   | Master Bedroom / Study | 3.30m                                                               |                                                        |
|                                   | Junior Suite           | 3.30m                                                               |                                                        |
|                                   | Bedroom 3              | 3.30m                                                               |                                                        |
|                                   | Bedroom 4              | 3.30m                                                               | _                                                      |
|                                   | Dry Kitchen            | 2.60m                                                               |                                                        |
|                                   | Kitchen                | 2.60m                                                               |                                                        |
| 4D4-PH                            | Master Bath            | 2.42m (2.45m at shower/bathtub area)                                | With localized bulkheads /<br>RC slab where applicable |
|                                   | Junior Bath            | 2.42m (2.45m at shower area)                                        |                                                        |
|                                   | Bath 3                 | 2.42m (2.45m at shower area)                                        |                                                        |
|                                   | Walk-in Wardrobe       | 3.30m                                                               |                                                        |
|                                   | Yard                   | 2.60m                                                               |                                                        |
|                                   | Store                  | 2.60m                                                               |                                                        |
|                                   | WC                     | 2.42m                                                               |                                                        |
|                                   |                        |                                                                     |                                                        |