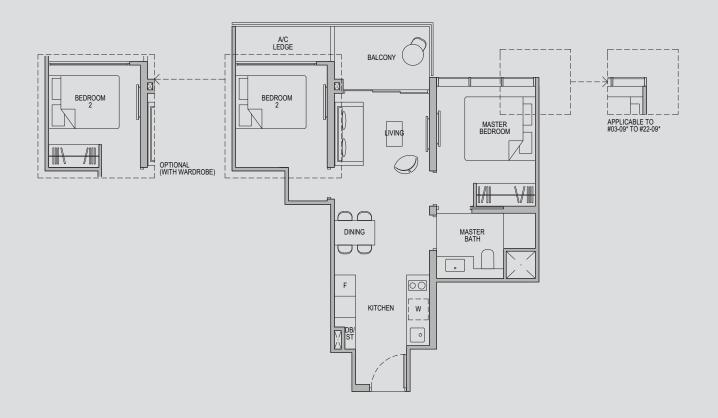

### Type 2C1

Area: 57 sqm (include 3 sqm A/C Ledge, 5 sqm Balcony)

Unit(s): #03-09\* to #22-09\* #02-12 to #22-12

### Type 2C1-G Area: 57 sqm (include 3 sqm A/C Ledge, 5 sqm PES)

Unit(s): #01-12