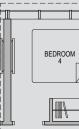

## 4 - BEDROOM DELUXE

Type 4D1-G

Area: 149 sqm (include 7 sqm A/C Ledge, 11 sqm PES)

Unit(s): #01-10

Ν  $\bigcirc$ 

Plans are subject to change/amendments as may be required and/or approved by the Developer and/or the relevant authorities and do not form part of any offer or contract. These are not drawn to scale and are for the purpose of visual presentation only. The balcony shall not be enclosed unless with the approved balcony screen. For an illustration of the approved balcony screen, please refer to APPROVED BALCONY SCREEN DESIGN page of this brochure.