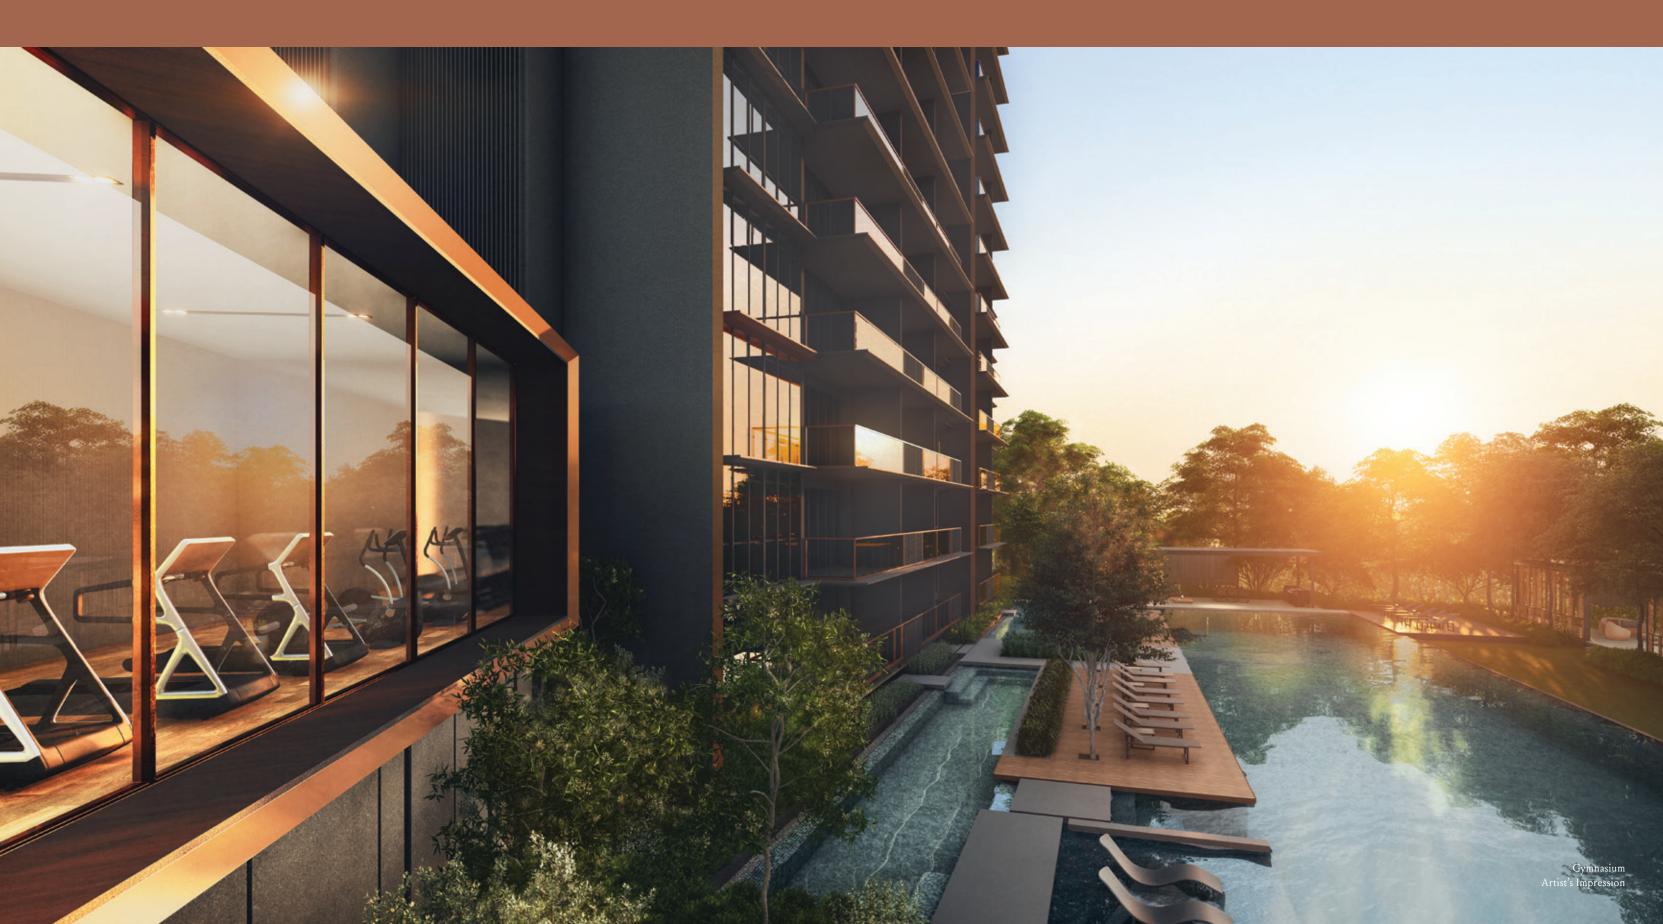

VITA, the activity zone, symbolises vitality and vigour, brought to life through a curated suite of facilities such as the Infinity-Edge Lap Pool, Kids' pool, Gymnasium, Tennis Court and various pavilions appealing to adults and children alike.