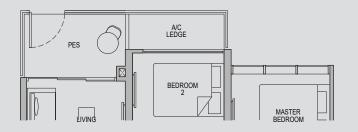

## Type 2D1b

Area: 64 sqm (include 3 sqm A/C Ledge, 6 sqm Balcony)

Unit(s): #02-13 to #22-13

Unit(s): #01-03

Plans are subject to change/amendments as may be required and/or approved by the Developer and/or the relevant authorities and do not form part of any offer or contract. These are not drawn to scale and are for the purpose of visual presentation only. The balcony shall not be enclosed unless with the approved balcony screen. For an illustration of the approved balcony screen, please refer to APPROVED BALCONY SCREEN DESIGN page of this brochure.