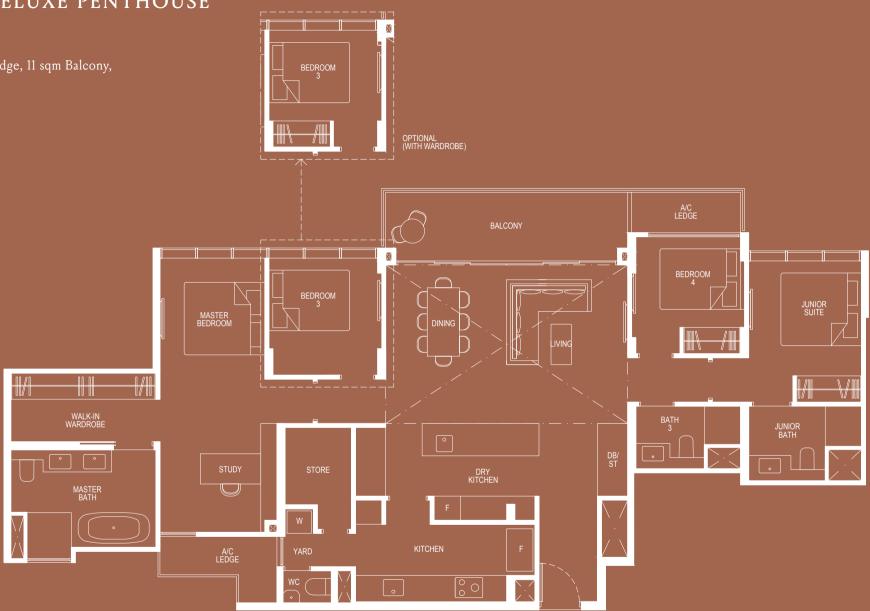

### Type 3D3-PH

152 sqm (include 5 sqm A/C Ledge, 11 sqm Balcony, 25 sqm Void)

Unit(s): #23-05

Type 3D4-PH

148 sqm (include 5 sqm A/C Ledge, 10 sqm Balcony, 22 sqm Void)

Unit(s): #23-09

Type 3D5-PH

150 sqm (include 5 sqm A/C Ledge, 11 sqm Balcony, 24 sqm Void)

Unit(s): #23-03

Type 3D6-PH

148 sqm (include 5 sqm A/C Ledge, 12 sqm Balcony, 23 sqm Void)

Unit(s): #23-13

Type 4D4-PH

185 sqm (include 7 sqm A/C Ledge, 11 sqm Balcony, 25 sqm Void)

01

Unit(s): #23-07