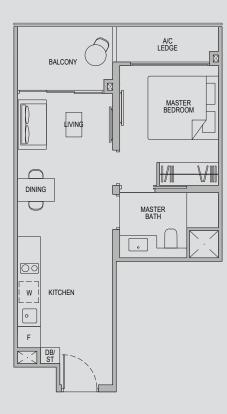

# **1 - BEDROOM SUITE**

## Type 1B1

Area: 48 sqm (include 3 sqm A/C Ledge, 5 sqm Balcony)

Unit(s): #02-04\* to #22-04\* #02-05 to #22-05 #02-14 to #22-14

### Type 1B1-G

Area: 48 sqm (include 3 sqm A/C Ledge, 5 sqm PES)

Unit(s): #01-04\*

#01-05 #01-14

Note: \*Mirror Image