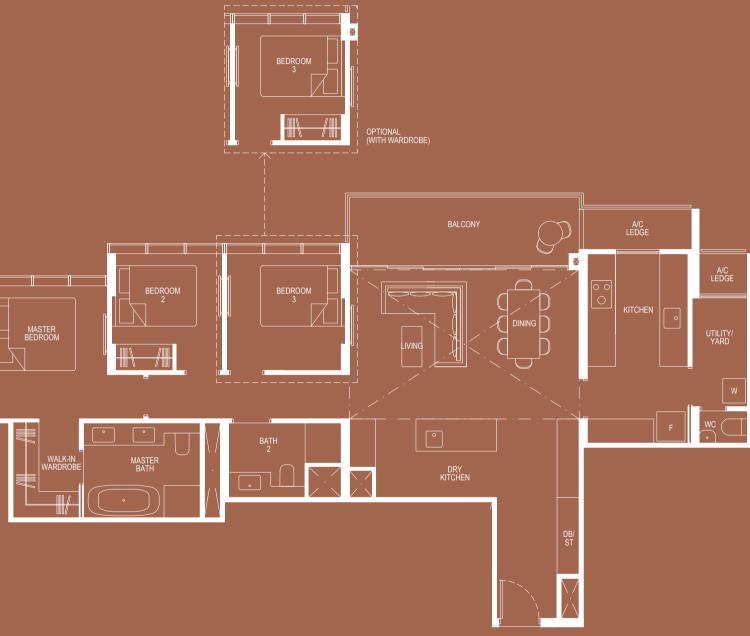

## 4 - BEDROOM DELUXE

Type 4D1-G

Area: 149 sqm (include 7 sqm A/C Ledge, 11 sqm PES)

Unit(s): #01-10

Ν  $\bigcirc$ 

Plans are subject to change/amendments as may be required and/or approved by the Developer and/or the relevant authorities and do not form part of any offer or contract. These are not drawn to scale and are for the purpose of visual presentation only. The balcony shall not be enclosed unless with the approved balcony screen. For an illustration of the approved balcony screen, please refer to APPROVED BALCONY SCREEN DESIGN page of this brochure.

Type 4D2

Area: 142 sqm (include 7 sqm A/C Ledge, 12 sqm Balcony)

Unit(s): #02-15 to #04-15

4 - BEDROOM DELUXE

Type 4D2-G

Area: 141 sqm (include 6 sqm A/C Ledge, 12 sqm PES)

Unit(s): #01-15

Plans are subject to change/amendments as may be required and/or approved by the Developer and/or the relevant authorities and do not form part of any offer or contract. These are not drawn to scale and are for the purpose of visual presentation only. The balcony shall not be enclosed unless with the approved balcony screen. For an illustration of the approved balcony screen, please refer to APPROVED BALCONY SCREEN DESIGN page of this brochure.

Type 4D2a

Area: 142 sqm (include 7 sqm A/C Ledge, 12 sqm Balcony)

Unit(s): #05-15 to #22-15