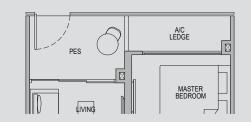

## Type 1B1

Area: 48 sqm (include 3 sqm A/C Ledge, 5 sqm Balcony)

Unit(s): #02-04\* to #22-04\* #02-05 to #22-05 #02-14 to #22-14

### Type 1B1-G

Area: 48 sqm (include 3 sqm A/C Ledge, 5 sqm PES)

Unit(s): #01-04\*

#01-05 #01-14

Note: \*Mirror Image