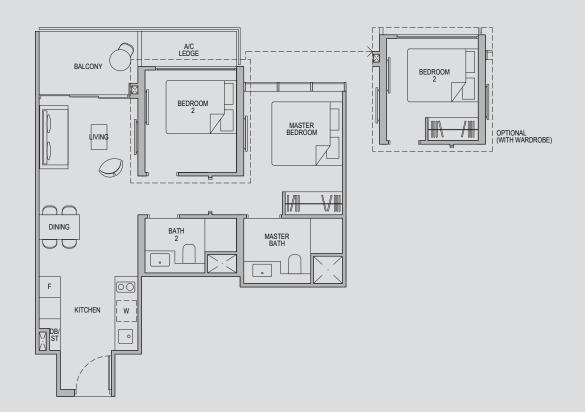

### Type 2D1

Area: 64 sqm (include 3 sqm A/C Ledge, 6 sqm Balcony)

Unit(s): #03-08 to #22-08 #02-17 to #22-17

Type 2D1-G Area: 64 sqm (include 3 sqm A/C Ledge, 6 sqm PES)

Unit(s): #01-17

Type 2D1a

Area: 64 sqm (include 3 sqm A/C Ledge, 6 sqm Balcony)

Unit(s): #02-03 to #22-03