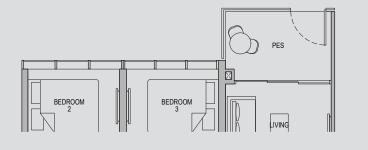

## **3 - BEDROOM DELUXE**

### Type 3D2

Area: 98 sqm (include 6 sqm A/C Ledge, 6 sqm Balcony)

Unit(s): #02-02 to #22-02 #02-07\* to #22-07\*

### Type 3D2-G Area: 98 sqm (include 6 sqm A/C Ledge, 6 sqm PES)

Unit(s): #01-02 #01-07\*

Note: \*Mirror Image

Type 4D1

Area: 149 sqm (include 7 sqm A/C Ledge, 11 sqm Balcony)

Unit(s): #02-10 to #22-10