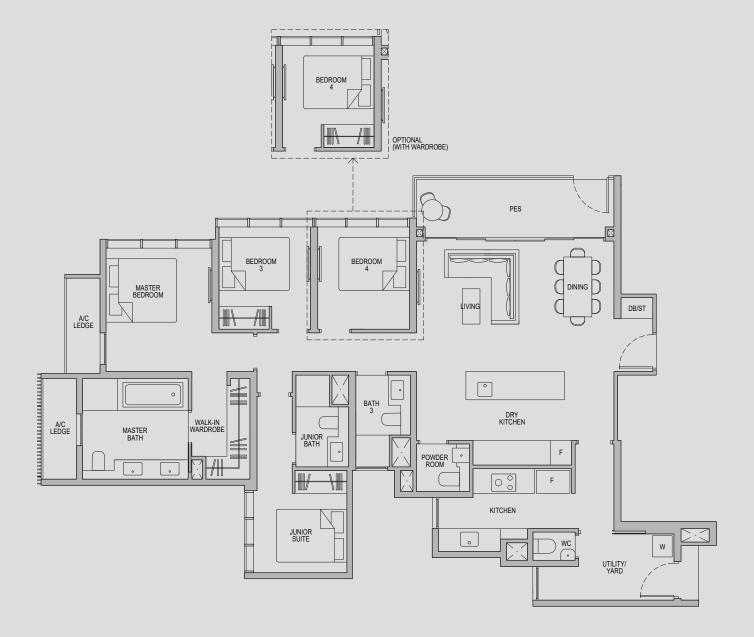

## 5 - BEDROOM LUXURY

Type 5L1

Area: 169 sqm (include 9 sqm A/C Ledge, 10 sqm Balcony)

Unit(s): #02-01 to #04-01

Type 5L1a

Area: 169 sqm (include 9 sqm A/C Ledge, 10 sqm Balcony)

Unit(s): #05-01 to #22-01

Note: \*Mirror Image

Plans are subject to change/amendments as may be required and/or approved by the Developer and/or the relevant authorities and do not form part of any offer or contract. These are not drawn to scale and are for the purpose of visual presentation only. The balcony shall not be enclosed unless with the approved balcony screen. For an illustration of the approved balcony screen, please refer to APPROVED BALCONY SCREEN DESIGN page of this brochure.