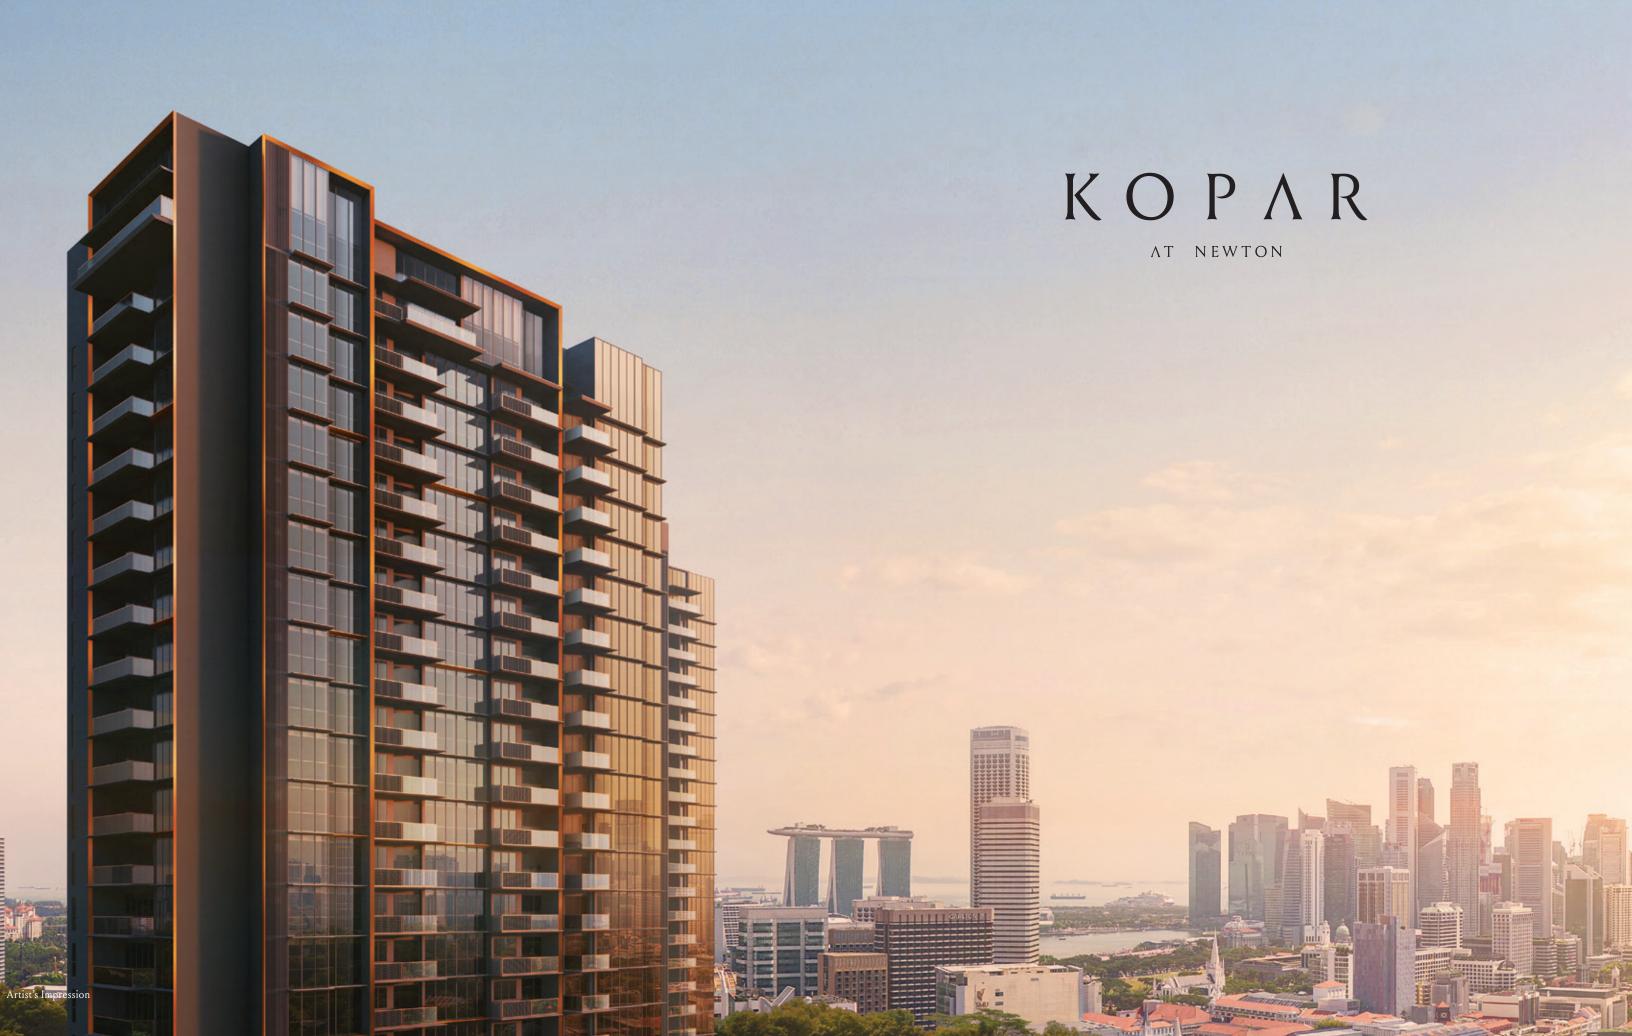

AT NEWTON

FLOOR PLANS

DISTINCTIVE RESIDENCES FOR A DISTINGUISHED LIFE

STELLA, the clubhouse. is the star of Kopar At Newton. Glitzy and glamorous, STELLA captivates and mesmerises. It has a grand lounge, entertainment parlour, wine bar, and gourmet dining to impress, host and mingle.