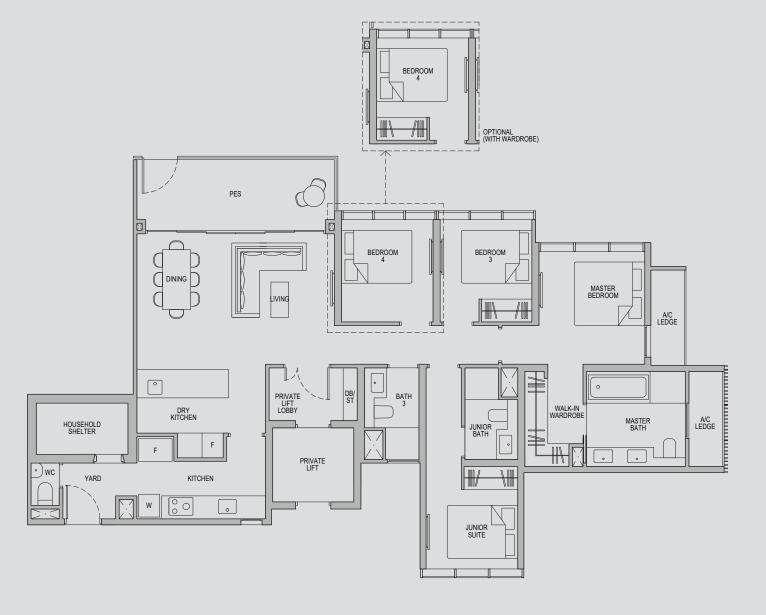

## 4 - BEDROOM DELUXE

Type 4D1-G

Area: 149 sqm (include 7 sqm A/C Ledge, 11 sqm PES)

Unit(s): #01-10

Ν  $\bigcirc$ 

Plans are subject to change/amendments as may be required and/or approved by the Developer and/or the relevant authorities and do not form part of any offer or contract. These are not drawn to scale and are for the purpose of visual presentation only. The balcony shall not be enclosed unless with the approved balcony screen. For an illustration of the approved balcony screen, please refer to APPROVED BALCONY SCREEN DESIGN page of this brochure.