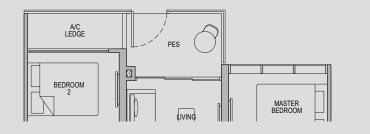

### Type 2D1

Area: 64 sqm (include 3 sqm A/C Ledge, 6 sqm Balcony)

Unit(s): #03-08 to #22-08 #02-17 to #22-17

Type 2D1-G Area: 64 sqm (include 3 sqm A/C Ledge, 6 sqm PES)

Unit(s): #01-17

Type 2D1a

Area: 64 sqm (include 3 sqm A/C Ledge, 6 sqm Balcony)

Unit(s): #02-03 to #22-03