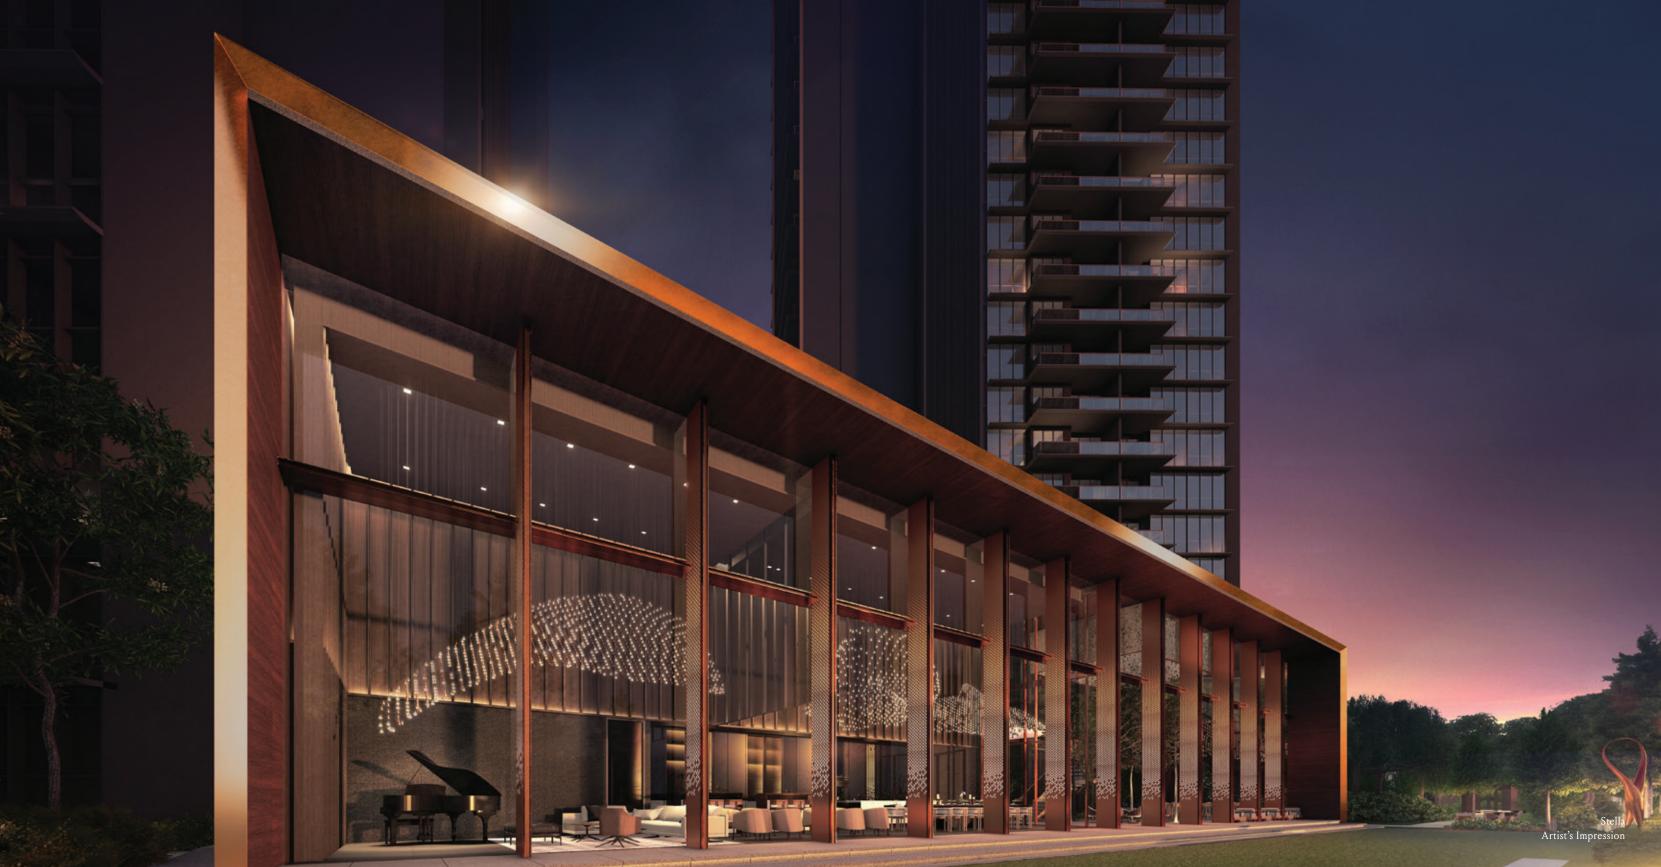

AT NEWTON

FLOOR PLANS

DISTINCTIVE RESIDENCES FOR A DISTINGUISHED LIFE

STELLA, the clubhouse. is the star of Kopar At Newton. Glitzy and glamorous, STELLA captivates and mesmerises. It has a grand lounge, entertainment parlour, wine bar, and gourmet dining to impress, host and mingle.