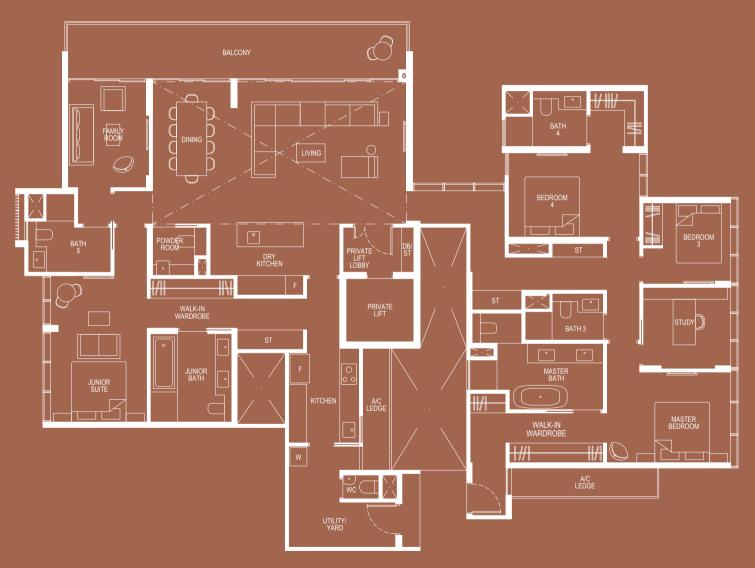

### PH1

302 sqm (include 12 sqm A/C Ledge, 15 sqm Balcony, 44 sqm Void)

Unit(s): #23-01

N Plans are subject to o presentation only. T

### PH2

307 sqm (include 10 sqm A/C Ledge, 22 sqm Balcony, 41 sqm Void)

Unit(s): #23-10

## PREMIER PENTHOUSE

PH3

275 sqm (include 9 sqm A/C Ledge, 16 sqm Balcony, 30 sqm Void)

Unit(s): #23-15