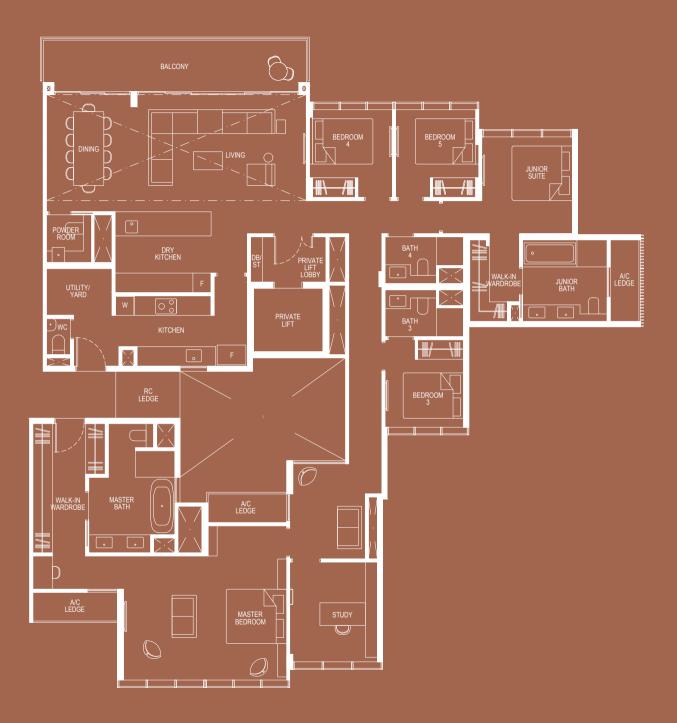

## 4 - BEDROOM DELUXE

Type 4D1-G

Area: 149 sqm (include 7 sqm A/C Ledge, 11 sqm PES)

Unit(s): #01-10

Ν  $\bigcirc$ 

Plans are subject to change/amendments as may be required and/or approved by the Developer and/or the relevant authorities and do not form part of any offer or contract. These are not drawn to scale and are for the purpose of visual presentation only. The balcony shall not be enclosed unless with the approved balcony screen. For an illustration of the approved balcony screen, please refer to APPROVED BALCONY SCREEN DESIGN page of this brochure.

#### (iv) Wardrobe:

- Built-in wardrobe in melamine and/or laminate finish to all Bedrooms (including Junior Suite) except for the followings:
- Bedroom 2 for all 2-Bedroom Types
- Bedroom 3 for all 3-Bedroom Types
- Bedroom 4 for all 4 and 5-Bedroom Types (except unit type 4D4-PH)
- Bedroom 3 for Unit type 4D4-PH only

#### (v) Air-Conditioning:

- Wall-mounted fan coil unit to Living/ Dining (except for Unit types 3D3-PH, 3D4-PH, 3D5-PH, 3D6-PH, 4D4-PH, PH1, PH2 and PH3), all Bedrooms (including Junior Suite), Study, Family Room and Family Area
- Ducted fan coil unit to Living/ Dining for Unit types 3D3-PH, 3D4-PH, 3D5-PH, 3D6-PH, 4D4-PH, PH1, PH2 and PH3 only

#### (ix) Hot Water:

• All Kitchens (including Dry Kitchen with sink only), all Bathrooms (including Junior Bath), Powder room, WC (for shower mixer only)