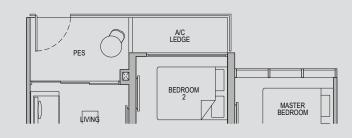

### Type 2D1

Area: 64 sqm (include 3 sqm A/C Ledge, 6 sqm Balcony)

Unit(s): #03-08 to #22-08 #02-17 to #22-17

Type 2D1-G Area: 64 sqm (include 3 sqm A/C Ledge, 6 sqm PES)

Unit(s): #01-17

Type 2D1a

Area: 64 sqm (include 3 sqm A/C Ledge, 6 sqm Balcony)

Unit(s): #02-03 to #22-03