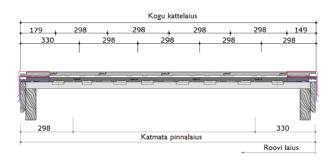

õhemale disainile pakub EVO kõiki kivikatuse eeliseid – see on tugev, ilmastikule vastupidav, praktiliselt müravabaning kõige pikema elueaga katusematerjal.

### **VÄRVIVALIK**



| TEHNILINE INFO       |             |
|----------------------|-------------|
| Roovisamm            | 312-340* mm |
| Keskmine kattelaius  | 298 mm      |
| Vajalik arv m² kohta | 9,8-10,7 tk |
| Kaal                 | ca 4,6 kg   |
| Miinimumkalle        | 19°**       |
| Pikkus               | 420 mm      |
| Laius                | 330 mm      |
| Alusel               | 216 tk      |
| Pakis                | 4 tk        |



<sup>\*\*</sup> alla 20° kalde puhul tihendada distantsliist ja aluskate suunata vihmaveesüsteemi





### **ROOVIJAOTUS**



### MÕÕTMED

312 – 340



### **HORISONTAALJAOTUS**

LA [mm]



# KIVIPAKKIDE JAOTAMINE KATUSEL

Selleks, et kive ei peaks töö käigus palju ümber tõstma, jaotatakse pakid katusel ühtlaselt laiali. Parim viis kivide jaotuse väljaarvestamiseks on üks pakk lahti teha ja vaadata palju see katuse pinnast katab. Edasi jaotada kivid nii, et katusele tõstetud pakid ei jääks paigaldamist segama. See muudab töö oluliselt lihtsamaks, kiiremaks ja turvalisemaks.

Hoiatus! Kui paigaldatakse naturaalset (värvimata) või mitmevärvilist kivi, siis on kohustuslik segada aluseid ja kivi pakke katusel, et minimeerida värvide erinevust.



EVO kivide kahe paki vaheline kaugus 0,6 m.



# BMI MONIER



**Evo** Tumehall



**Evo** Must