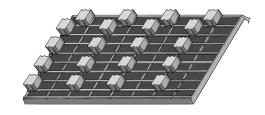

# KIVIPAKKIDE JAOTAMINE KATUSEL

Selleks, et kive ei peaks töö käigus palju ümber tõstma, jaotatakse pakid katusel ühtlaselt laiali. Parim viis kivide jaotuse väljaarvestamiseks on üks pakk lahti teha ja vaadata palju see katuse pinnast katab. Edasi jaotada kivid nii, et katusele tõstetud pakid ei jääks paigaldamist segama. See muudab töö oluliselt lihtsamaks, kiiremaks ja turvalisemaks.

Hoiatus! Kui paigaldatakse naturaalset (värvimata) või mitmevärvilist kivi, siis on kohustuslik segada aluseid ja kivi pakke katusel, et minimeerida värvide erinevust.

EVO kivide kahe paki vaheline kaugus 0,6 m.