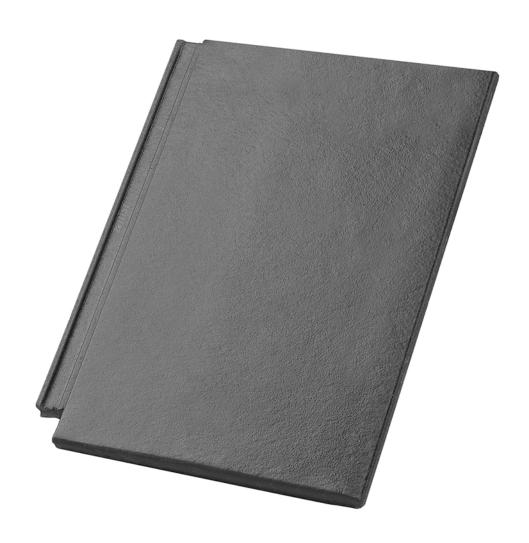

## BETOONKIVID

EVO silekivi on just põhjamaise nõudliku kliima jaoks välja töötatud uus, soodsamast hinnaklassist ja kergema kaaluga sile betoonist katusekivi, mida toodetakse viies värvitoonis. Tänu uuenduslikule kujule on EVO kaalult mõnevõrra kergem kivi, mis muudab selle katusele paigaldamise veelgi lihtsamaks ja eriti hästi sobivaks just renoveeritavatele majadele. Vaatamata õhemale disainile pakub EVO kõiki kivikatuse eeliseid – see on tugev, ilmastikule vastupidav, praktiliselt müravabaning kõige pikema elueaga katusematerjal.