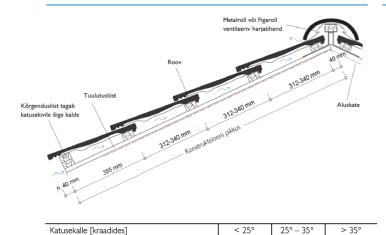

### **VÄRVIVALIK**

| TEHNILINE INFO       |             |
|----------------------|-------------|
| Roovisamm            | 312-340* mm |
| Keskmine kattelaius  | 298 mm      |
| Vajalik arv m² kohta | 9,8-10,7 tk |
| Kaal                 | ca 4,6 kg   |
| Miinimumkalle        | 19°**       |
| Pikkus               | 420 mm      |
| Laius                | 330 mm      |
| Alusel               | 216 tk      |
| Pakis                | 4 tk        |

<sup>\*\*</sup> alla 20° kalde puhul tihendada distantsliist ja aluskate suunata vihmaveesüsteemi