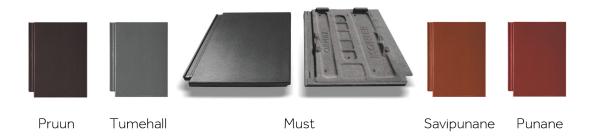

### **VÄRVIVALIK**

| TEHNILINE INFO       |             |
|----------------------|-------------|
| Roovisamm            | 312-340* mm |
| Keskmine kattelaius  | 298 mm      |
| Vajalik arv m² kohta | 9,8-10,7 tk |
| Kaal                 | ca 4,6 kg   |
| Miinimumkalle        | 19°**       |
| Pikkus               | 420 mm      |
| Laius                | 330 mm      |
| Alusel               | 216 tk      |
| Pakis                | 4 tk        |