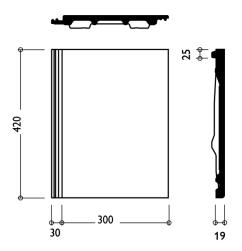

### **VÄRVIVALIK**

| TEHNILINE INFO       |             |
|----------------------|-------------|
| Roovisamm            | 312-340* mm |
| Keskmine kattelaius  | 298 mm      |
| Vajalik arv m² kohta | 9,8-10,7 tk |
| Kaal                 | ca 4,6 kg   |
| Miinimumkalle        | 19°**       |
| Pikkus               | 420 mm      |
| Laius                | 330 mm      |
| Alusel               | 216 tk      |
| Pakis                | 4 tk        |

### MÕÕTMED

312 – 340