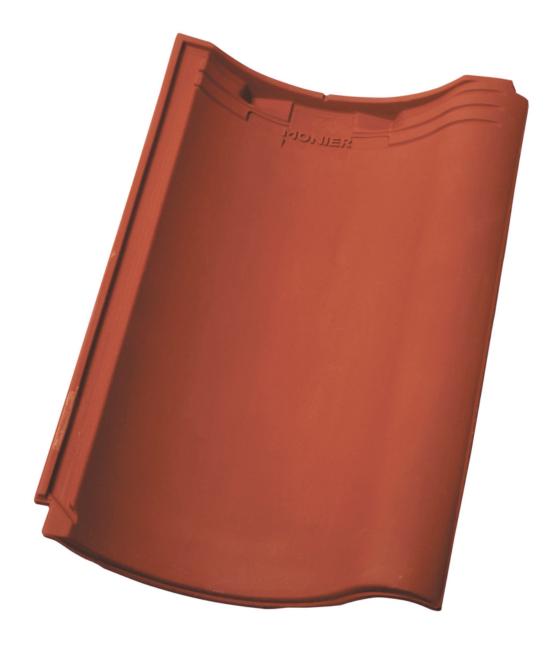

#### KERAAMILISED KIVID

Norteglon klassikalise põhjamaise disainiga interlocking ehk topeltvaltsiga keraamiline kivi, mis annab sellele kivile erakordselt hea veepidavuse. Kivi on lihtne paigaldada ning see on kindel ja turvaline valik igale majale. Nortegl on pisut sügavama lainega kui teised keraamilised kivid, tänu millele sobib see eriti hästi kasuurtele katusepindadele. Siiski on Nortegli roovisamm sama enamike betoonkividega, mis muudab selle katusekivi ideaalseks tooteks ka betoon katuse väljavahetamisel keraamiliste kivide vastu.

| VÄRVIVALIK |              |        |            |         |      |
|------------|--------------|--------|------------|---------|------|
| NATURAALNE | ANGOBEERITUD |        |            | GLASUUR |      |
|            |              |        |            |         |      |
| Savipunane | Kollane      | Antiik | Antratsiit | Antiik  | Must |