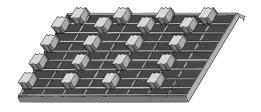

#### KIVIPAKKIDE JAOTAMINE KATUSEL

Selleks, et kive ei peaks töö käigus palju ümber tõstma, jaotatakse pakid katusel ühtlaselt laiali. Parim viis kivide jaotuse väljaarvestamiseks on üks pakk lahti teha ja vaadata palju see katuse pinnast katab. Edasi jaotada kivid nii, et katusele tõstetud pakid ei jääks paigaldamist segama. See muudab töö oluliselt lihtsamaks, kiiremaks ja turvalisemaks.

Hoiatus! Kui paigaldatakse naturaalset (värvimata) või mitmevärvilist kivi, siis on kohustuslik segada aluseid ja kivi pakke katusel, et minimeerida värvide erinevust.

Nortegl kivide kahe paki vaheline kaugus 0,78 m.