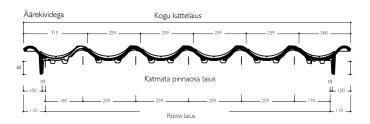

| TEHNILINE INFO       |              |  |  |  |
|----------------------|--------------|--|--|--|
| Roovisamm            | 335-370* mm  |  |  |  |
| Keskmine kattelaius  | 259 mm       |  |  |  |
| Vajalik arv m² kohta | 10,4-11,5 tk |  |  |  |
| Kaal                 | ca 3,8 kg    |  |  |  |
| Miinimumkalle        | 14°**        |  |  |  |

<sup>\*</sup> oleneb katusekaldest

<sup>\*\*</sup> alla 20° kalde puhul tihendada distantsliist ja aluskate suunata vihmaveesüsteemi

#### MÕÕTMED