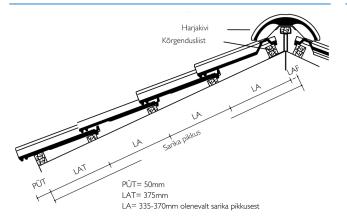

#### **ROOVIJAOTUS**

| Katusekalle [kraadides] | ≤ 30° | > 30° – 45° | > 45° |
|-------------------------|-------|-------------|-------|
| harjakivi LAF [mm]      | 45    | 40          | 35    |

#### KIVIPAKKIDE JAOTAMINE KATUSEL

Selleks, et kive ei peaks töö käigus palju ümber tõstma, jaotatakse pakid katusel ühtlaselt laiali. Parim viis kivide jaotuse väljaarvestamiseks on üks pakk lahti teha ja vaadata palju see katuse pinnast katab. Edasi jaotada kivid nii, et katusele tõstetud pakid ei jääks paigaldamist segama. See muudab töö oluliselt lihtsamaks, kiiremaks ja turvalisemaks.

Hoiatus! Kui paigaldatakse naturaalset (värvimata) või mitmevärvilist kivi, siis on kohustuslik segada aluseid ja kivi pakke katusel, et minimeerida värvide erinevust.

Nortegl kivide kahe paki vaheline kaugus 0,78 m.