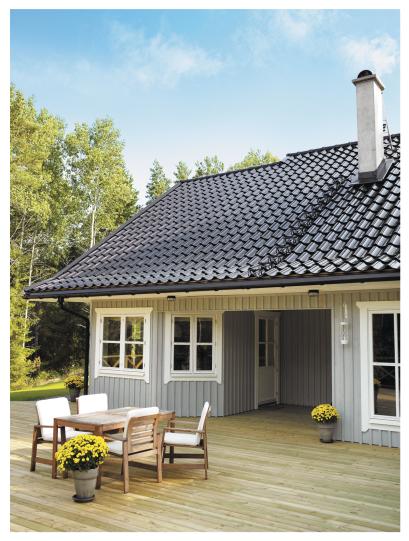

#### KERAAMILISED KIVID

Norteglon klassikalise põhjamaise disainiga interlocking ehk topeltvaltsiga keraamiline kivi, mis annab sellele kivile erakordselt hea veepidavuse. Kivi on lihtne paigaldada ning see on kindel ja turvaline valik igale majale. Nortegl on pisut sügavama lainega kui teised keraamilised kivid, tänu millele sobib see eriti hästi kasuurtele katusepindadele. Siiski on Nortegli roovisamm sama enamike betoonkividega, mis muudab selle katusekivi ideaalseks tooteks ka betoon katuse väljavahetamisel keraamiliste kivide vastu.

# BMI MONIER

**Nortegl** Glasuur must

**Nortegl** Savipunane