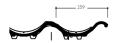

Savipunane | Kollane      | Antiik | Antratsiit | Antiik  | Must |

| TEHNILINE INFO       |              |  |  |  |
|----------------------|--------------|--|--|--|
| Roovisamm            | 335-370* mm  |  |  |  |
| Keskmine kattelaius  | 259 mm       |  |  |  |
| Vajalik arv m² kohta | 10,4-11,5 tk |  |  |  |
| Kaal                 | ca 3,8 kg    |  |  |  |
| Miinimumkalle        | 14°**        |  |  |  |





<sup>\*</sup> oleneb katusekaldest

<sup>\*\*</sup> alla 20° kalde puhul tihendada distantsliist ja aluskate suunata vihmaveesüsteemi

#### **ROOVIJAOTUS**



| Katusekalle [kraadides] | ≤ 30° | > 30° – 45° | > 45° |
|-------------------------|-------|-------------|-------|
| harjakivi LAF [mm]      | 45    | 40          | 35    |

#### MÕÕTMED



#### **HORISONTAALJAOTUS**









#### KIVIPAKKIDE JAOTAMINE KATUSEL

Selleks, et kive ei peaks töö käigus palju ümber tõstma, jaotatakse pakid katusel ühtlaselt laiali. Parim viis kivide jaotuse väljaarvestamiseks on üks pakk lahti teha ja vaadata palju see katuse pinnast katab. Edasi jaotada kivid nii, et katusele tõstetud pakid ei jääks paigaldamist segama. See muudab töö oluliselt lihtsamaks, kiiremaks ja turvalisemaks.

Hoiatus! Kui paigaldatakse naturaalset (värvimata) või mitmevärvilist kivi, siis on kohustuslik segada aluseid ja kivi pakke katusel, et minimeerida värvide erinevust.



Nortegl kivide kahe paki vaheline kaugus 0,78 m.



# BMI MONIER



**Nortegl** Glasuur must



**Nortegl** Savipunane

### Monier OÜ