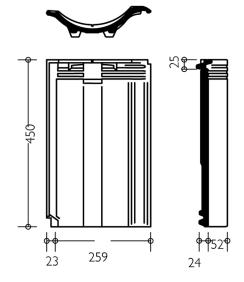

| TEHNILINE INFO       |              |  |  |  |
|----------------------|--------------|--|--|--|
| Roovisamm            | 335-370* mm  |  |  |  |
| Keskmine kattelaius  | 259 mm       |  |  |  |
| Vajalik arv m² kohta | 10,4-11,5 tk |  |  |  |
| Kaal                 | ca 3,8 kg    |  |  |  |
| Miinimumkalle        | 14°**        |  |  |  |

<sup>\*</sup> oleneb katusekaldest

<sup>\*\*</sup> alla 20° kalde puhul tihendada distantsliist ja aluskate suunata vihmaveesüsteemi

#### MÕÕTMED