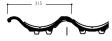

| TEHNILINE INFO       |              |  |  |  |
|----------------------|--------------|--|--|--|
| Roovisamm            | 335-370* mm  |  |  |  |
| Keskmine kattelaius  | 259 mm       |  |  |  |
| Vajalik arv m² kohta | 10,4-11,5 tk |  |  |  |
| Kaal                 | ca 3,8 kg    |  |  |  |
| Miinimumkalle        | 14°**        |  |  |  |

#### MÕÕTMED