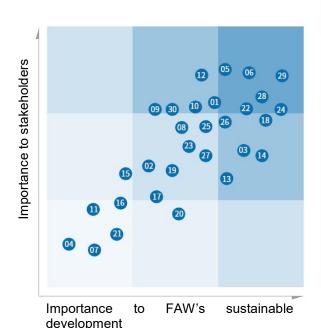

# Establishing a matrix of

From the two dimensions of "importance to FAW's sustainable development" and "importance to stakeholders", the core issues are ranked to form a matrix of substantive issues.

# FAW 2022 Substantive Issues Analysis Matrix Diagram

- 01. Sustainable development management
- 02. Stakeholder participation
- 03. Improvement of corporate governance 04. Information transparency
- 05. Anti-corruption 06. Integrity management
- 07. Major event support and emergency response
- 08. Economic contribution
- 09. Independent innovation
- 10. Product quality and safety 11. Experiential marketing
- Customer service and satisfaction
- 13. Customer privacy protection
- 14. Product recall Resource and energy
- management

- 16. Waste management
- 17. Biodiversity conservation
- 18. Energy-saving ar environment-friendly products
- 19. Responsible purchase
- 20. Green supply chain
- 21. Dealer support Promoting 22
- industry construction
- Intellectual
- protection 24. Prot
- Protecting employees' rights and interests
- 25. Occupational health and
- safety of employees
- Staff development
- 27. Employee care
- 29. Voluntary service
- 30. Helping rural revitalization