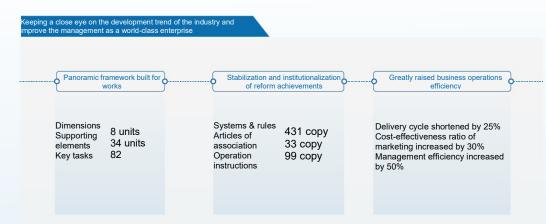

# Deepening the enterprise reform

By the end of 2022

We have conscientiously studied and implemented General Secretary Xi's important exposition on the reform and development of state-owned enterprises and party building. In line with the "measurable, assessable, checkable and practical" work requirements, we have developed a Three-Year Reform implementation plan, defined 54 key tasks and 258 reform measures, and broken them down to specific reform actions and key landmark achievements. As a result, we were capable of the entire reconstruction of management system, operation mechanism and corporate atmosphere. By the end of June, 2022, the main tasks of the Three-Year Reform of FAW were completed.

#### Legal entities that completed the goal of Completion Completion rate of main measures of the rate of the Three-Year Reform Three-Year Reform reducing the management levels and legal persons. 100%