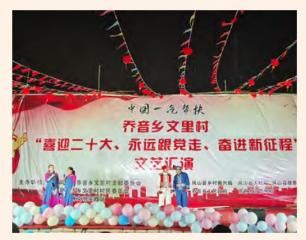

# Fengshan County, Guangxi

FAW organized a cultural performance themed by celebrating the 20th CPC National Congress in Fengshan County to enrich the spiritual and cultural life of the villagers. FAW also introduced poetry to rural construction to enhance rural cultural taste.

Fengshan county cultural performance

Poetry-to-countryside activity in Fengshan county