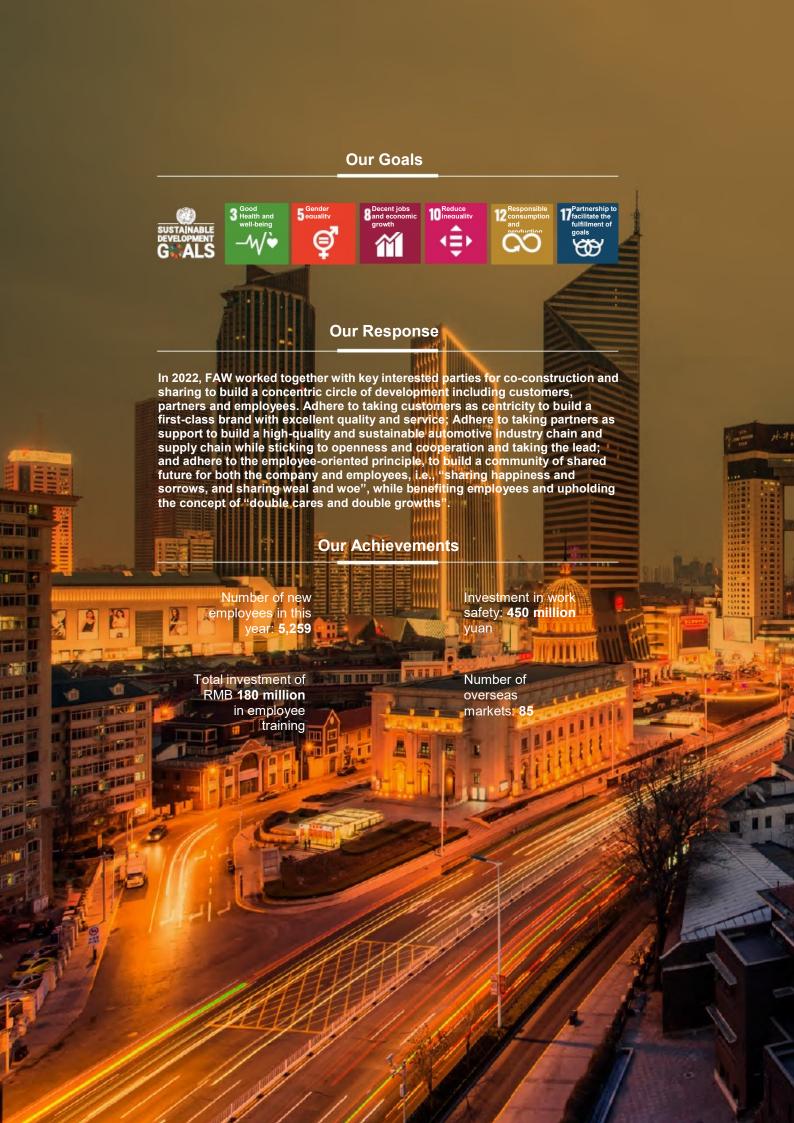

# **Our Goals**

# **Our Response**

In 2022, FAW gathered advantages, encouraged innovation, overcame difficulties, and achieved a new development leap in its strong field and excellent main business. FAW put innovation in the first place, accelerated the mastery of core technologies, and speeded up the creation of original technology sources. Moreover, FAW deepened reform in an all-round way, push forward the Four Cans reform in depth, and write a FAW exclusive chapter in the reform and development of state-owned enterprises in the new era. FAW also expedited the construction of digital intelligence, and cultivated new kinetic energy and new advantages during transformation and upgrading.