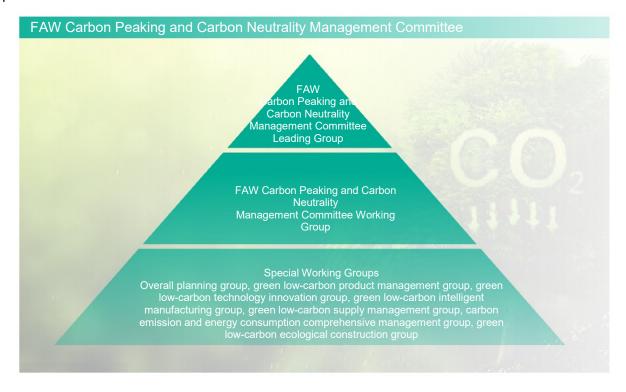

# **Led by Organizations and Making Overall Management**

FAW has set up a Carbon Peaking and Carbon Neutrality Management Committee to co-ordinate the management of the Group's relevant works. Under the Committee there were a leading group, a working group and special working groups as leaders to form a long-term management mechanism featured with top management as leader, superior and subordinate coordination, clear responsibilities and efficient operation.