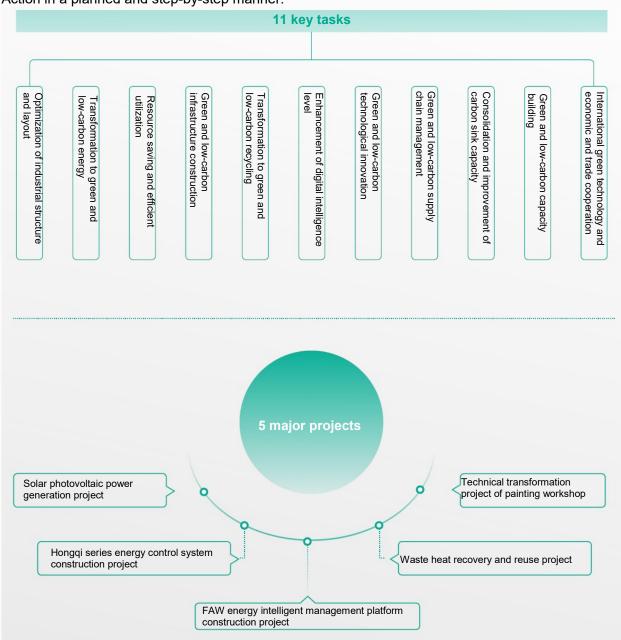

# Starting with Action Plan, Establishment prior to Destruction

Based on the analysis of energy consumption over the years, as well as enterprise development planning and industry development trend, FAW set up a Carbon Peaking Action Plan. According to the short, medium and long term changes in carbon emissions calculated by the relevant carbon emissions statistical models, 2028 was set as the year of carbon peaking. FAW clearly defined the phased emission reduction targets, and put forward 11 key tasks and 5 major projects. From this point on, FAW promptly established a new mechanism prior to destroying old mechanism, so as to implement Carbon Peaking Action in a planned and step-by-step manner.