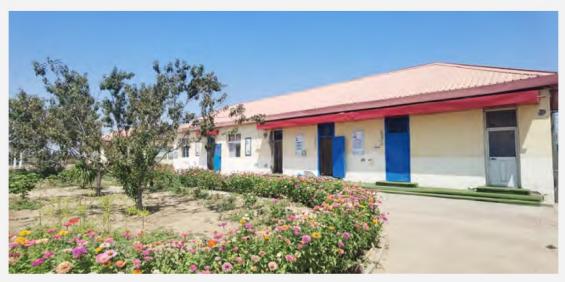

# Zogang County, Tibet

FAW funded the reconstruction and expansion project of FAW Hope Primary School in Zuogong County. FAW invested in the construction and maintenance of complex building, student dormitories, teachers' homes and other school buildings to continuously improve local school conditions and help improve the quality of basic education in Zuogong County.

Reconstruction and expansion project of FAW Hope Primary School in Zuogong County