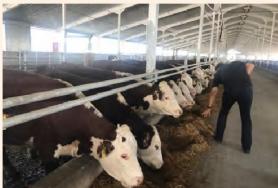

#### Zhenlai County, Jilin Province

FAW invested RMB 12 million in Zhenlai County to build an animal husbandry park where people and livestock are separated for concentrated feeding. It was estimated that the annual output value would reach RMB 40 million, and villagers would gain substantial income.