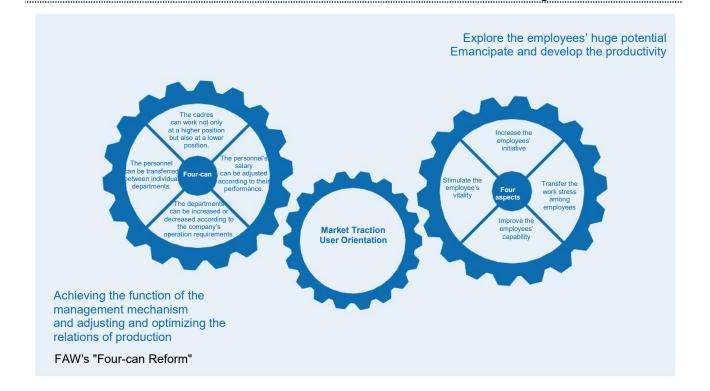

# All-Round Deepened Reform and All-Out Quality & Efficiency **Improvement**

Reform is the way out, reform is the way to live, and reform is more of a broad road. FAW has persistently deepened enterprise reform, kept reform in mind, taken reform responsibility, mastered reform skills, and further deepened the Four Cans reform. The overfulfilment of the Three-Year Reform of State-Owned Enterprises has well interpreted the "new business card for reform", set a "new project benchmark", created a "new practical case", and providing a strong dynamic vitality for building a world-class enterprise.

# Witness • Illustrating the Reform in Figures

# Cadres can be promoted or demoted

Enterprise managers at all levels have 100% completed the tenure system and contractual signing. In the past three years, the proportion of "promoted" and "demoted" has averaged about 24.3% and 5.2% each year

# Salary can be high or low

Profit sharing, tiered salary, term incentive, equity dividend and other incentive models were available to facilitate the attainment of high goals or high salaries. FAW offered high incentives and high constraints in R&D, marketing and other fields with great contribution and strong competition

# Personnel can enter or exit

In the past three years, more than 3,200 people have been flocked into new energy, intelligent networking, digitalization, etc., and about 6,500 people have withdrawn from sectors with backward performance and surplus resources investment.

#### Mechanism can be increased or decreased

In the past three years, 11 institutions have been newly established, while 14 institutions with backward businesses or overlapped management fields have abolished or merged