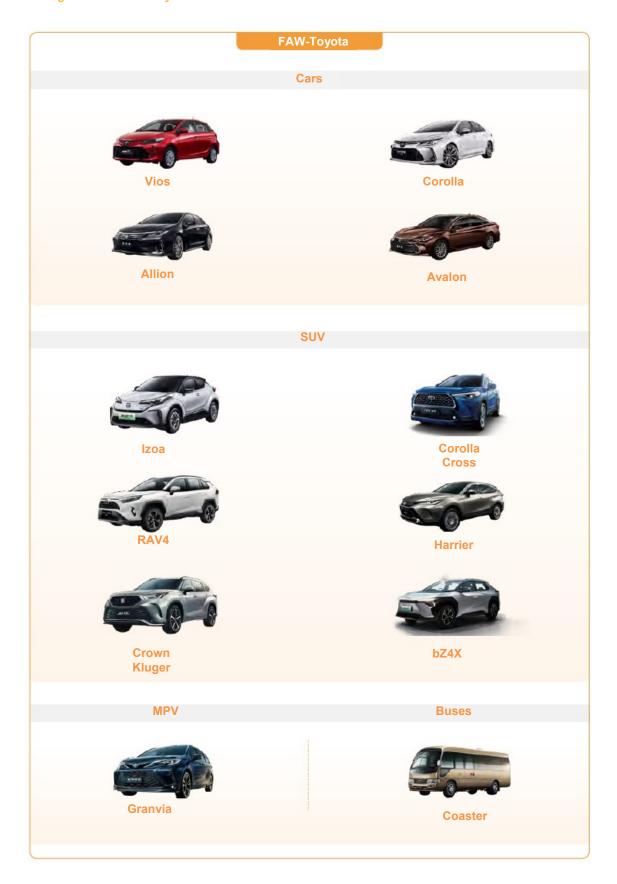

Brand collection

Joint venture brands

FAW Toyota ranked first in the J.D. Puck 2022 China Vehicle Reliability Study.

Jetta, Audi and Volkswagen products of FAW-Volkswagen ranked top in Chinese automobile quality list (fuel vehicles).

In the "CA-CAP Corrosion Resistance Test" in Hainan, FAW-Volkswagen ID.4 CROZZ won the platinum certificate with the highest comprehensive score in 2022.