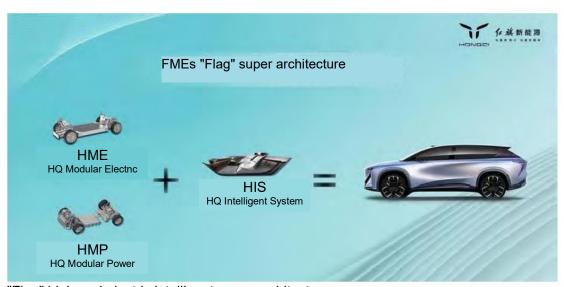

#### ► FAW built a "Flag" high-end electric intelligent super architecture

The "Flag" high-end electric intelligent super architecture (FMEs) developed by FAW consists of the electric and intelligent integration platform HME and the intelligent and experience integration platform HIS, with five advantages, namely, very innovative design, very high integration, very original concept, very advanced manufacturing and very cost-effective. FAW completed all development work in the first half of 2023. It has nearly 10,000 intellectual property rights, including patents and software copyrights.

"Flag" high-end electric intelligent super architecture

FAW Hongqi joined hands with Air China to build a new travel ecology

In April 2022, FAW Hongqi signed a contract on "New Flight & Heartful Expectations" for a customer experience ecology in Beijing Guohang Shiji Building. This signing ceremony marks all-around cooperation of both parties in travel services, joint marketing, integration of member rights and interests, etc. Both parties will jointly create a "ground + air" travel service circle and new ecology of customer travel.