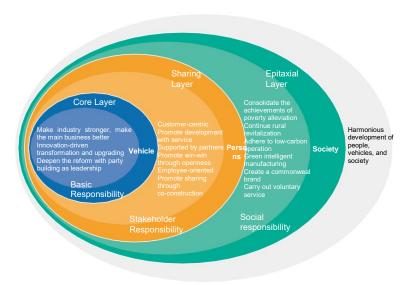

# **Conceptual Model**

Guided by the responsibility concept of promoting human-vehicle-society harmonious development, FAW has continuously strengthened its responsibility management and deepened its responsibility practice around the three aspects: basic vehicle-enterprise responsibility, people-stakeholder responsibility and social-social responsibility. FAW expects to go forward hand in hand with customers, partners, employees and other internal and external stakeholders to maximize the comprehensive value of economy, environment and society, and dedicates to a pioneer of green, intelligent and sustainable development.