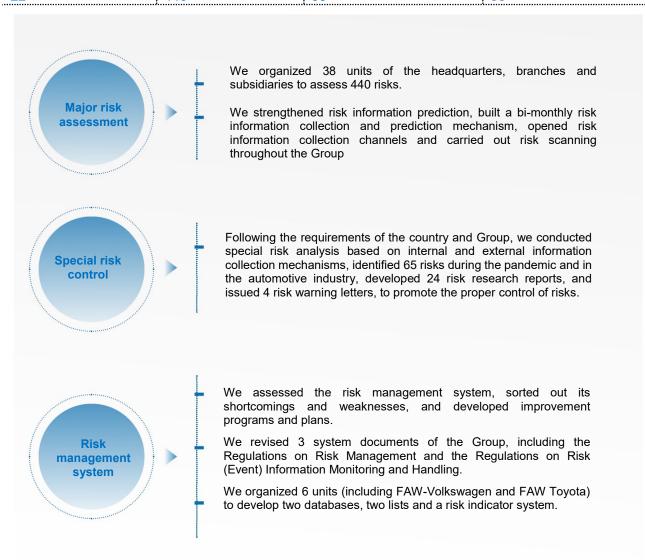

#### Risk prevention and control·

We have focused on preventing and mitigating annual major risks, deepening the assessment of annual major risks, strengthening the control of special risks, improving the risk management system, evaluating the risk management system, and building a solid risk defense line.

| 2022                |      |        |            |              |        |      |                          |
|---------------------|------|--------|------------|--------------|--------|------|--------------------------|
| Special             | risk | Risk   | assessment | Identified   | early  | risk | Number of units involved |
| investigation proje | ects | issues |            | warning indi | cators |      | in risk assessment       |
| 22                  |      | 440    |            | 53           |        |      | 38                       |