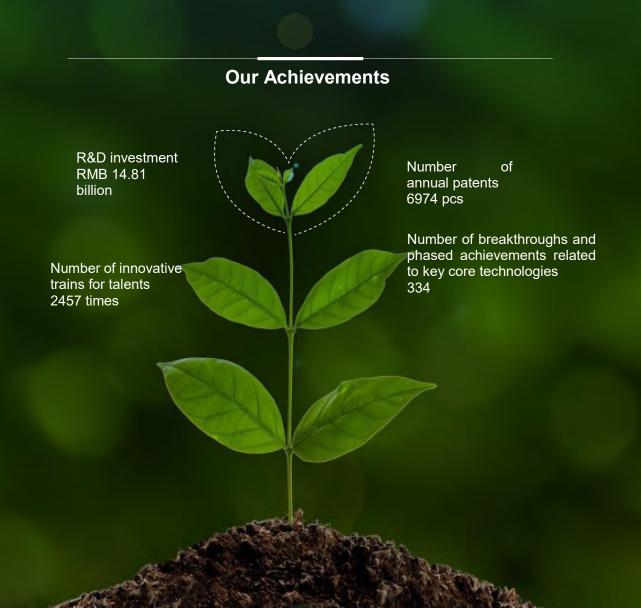

## By the end of 2022

| National high-end automobile integration and control | :             | Times of Talent     | Basis                    | Collaborative<br>Innovation |
|------------------------------------------------------|---------------|---------------------|--------------------------|-----------------------------|
| Key Laboratories                                     | Work Stations | Innovation Training | Research<br>Laboratories | Laboratories                |
| 1 unit                                               | 1 unit        | 2457 times          | :                        | 38 unit                     |

# **Cultivating Innovative Achievements**

We thoroughly implemented the Outline of the National Intellectual Property Strategy, pursued high-quality development, and promoted the transformation of scientific and technological achievements. This year, the number of patents has increased steadily and the quality of patents is more superior. In 2022, the innovation achievements were remarkable.

| 2022                                                         |                                                                |                                                           |
|--------------------------------------------------------------|----------------------------------------------------------------|-----------------------------------------------------------|
| Number of annual patents                                     | Number of annual invention patents                             | Cumulative number of patents granted                      |
| 6974 pcs                                                     | 5309 pcs                                                       | 16249 pcs Number of breakthroughs and phased achievements |
| Year-on-year increase in the number of applied patents 46.6% | Year-on-year increase in the number of invention patents 94.5% | related to key core technologies 334                      |
| Cumulative number of<br>registered copyrights<br>154 pcs     | Number of disclosed invention patents<br>9443 pcs              | Number of authorized invention patent 4710 pcs            |
| The Group won provincial-level automotive industry awards.   | Grow rate                                                      | Grow rate                                                 |