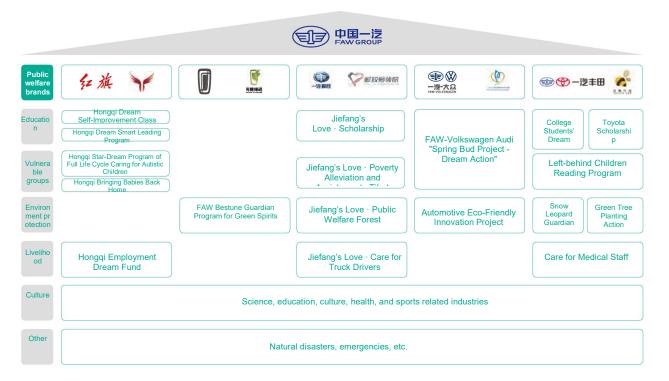

Sharing with the society, undertaking social responsibility, and making common progress with love. We stood for the people-centered development thought, practiced the strategy of Benefiting Employees, placed concerns on team capability, career development and life care of employees, and hoped to build a community of career development destiny with pioneering culture. We actively practiced the philosophy of Promoting the Harmonious Development of Society with Love, attached importance to cultural education, child care, ecological protection, traffic safety, employment and people's livelihood. We were committed to creating a public welfare brand group, transmitting energy with public welfare, interpreting responsibility with kindness, and achieving mission with dedication. In 2022, FAW donated a total of RMB 206 million, with a year-on-year increase of 43.72%, and organized total of 30 public welfare programs, with a year-on-year increase of 30.43%.