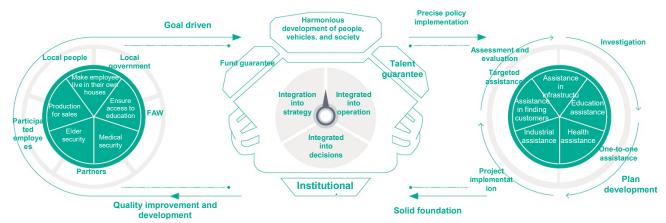

# **Conceptual Model**

Guided by the responsibility concept of promoting human-vehicle-society harmonious development, FAW has continuously strengthened its responsibility management and deepened its responsibility practice around the three aspects: basic vehicle-enterprise responsibility, people-stakeholder responsibility and social-social responsibility. FAW expects to go forward hand in hand with customers, partners, employees and other internal and external stakeholders to maximize the comprehensive value of economy, environment and society, and dedicates to a pioneer of green, intelligent and sustainable development.

# **FAW Sustainable Development Model**

# **Responsible Organization**

FAW, under the guidance of the Standing Committee of FAW Party Committee, has stepped up the construction of social responsibility management system, defined the leading and executing institutions of social responsibility, and set up personnel in charge of social responsibility. Overall coordination and clear responsibilities have greatly perfected the operational mechanism of social responsibility. FAW has drafted and revised relevant rules and regulations on social responsibility to ensure effective implementation and compliance operation of social responsibility works and build a long-term mechanism for social responsibility management.

# Responsibility Fusion

FAW has accelerated the deep integration of the concept of social responsibility with the strategic operation of the enterprise. It incorporated social responsibility as one of the 18 elements into the 14th Five-Year Development Plan of FAW, set up the 14th Five-Year Plan of Social Responsibility, and set about the brand plan of social responsibility. All these precisely defined the concept, strategic vision, values, work objectives and implementation path of social responsibility, work priorities and the direction of fulfilling responsibilities. FAW actively participated in social responsibility training and related exchange activities, strengthened the sense of responsibility, enhanced the ability to perform their duties, and expanded communication channels. FAW strengthened the management of substantive issues, obtained a matrix of substantive issues after analyzing the macro situation of global social responsibility development and the best practices in the industry, so as to ensure the implementation of social responsibility work.