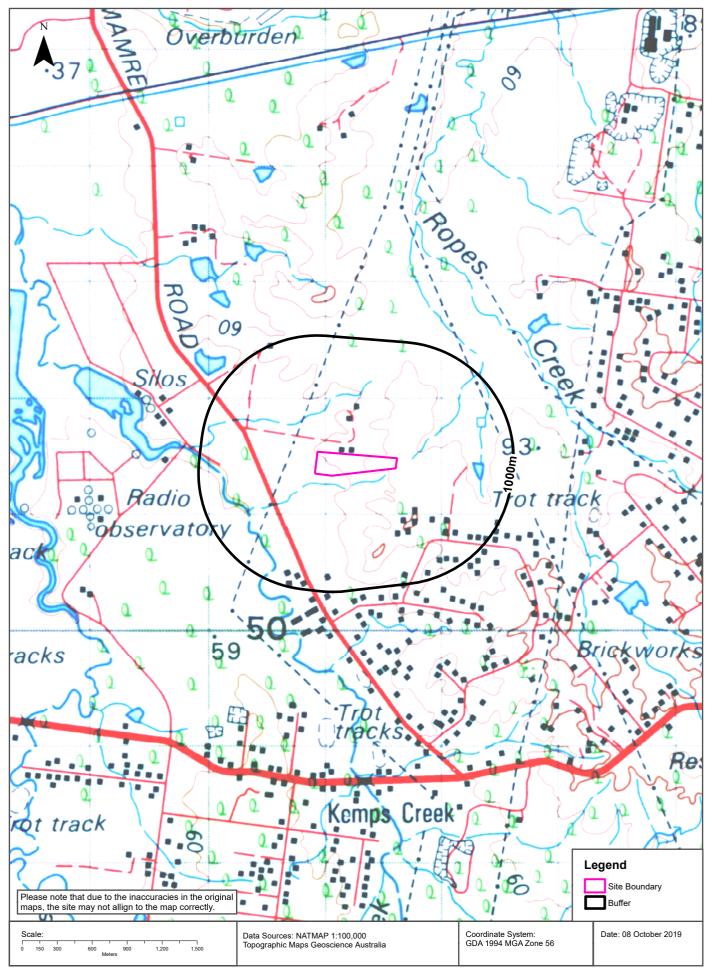

### **Historical Map 1975**





### Historical Map c.1942





### Historical Map c.1929









290-308 Aldington Road, Kemps Creek, NSW 2178

## **Points of Interest**

#### What Points of Interest exist within the dataset buffer?

| Map Id | Feature Type | Label        | Distance | Direction |
|--------|--------------|--------------|----------|-----------|
| 995282 | Suburb       | MOUNT VERNON | 752m     | East      |

Topographic Data Source: © Land and Property Information (2015)

Creative Commons 3.0 © Commonwealth of Australia http://creativecommons.org/licenses/by/3.0/au/deed.en

#### 290-308 Aldington Road, Kemps Creek, NSW 2178

## Tanks (Areas)

What are the Tank Areas located within the dataset buffer? Note. The large majority of tank features provided by LPI are derived from aerial imagery & are therefor