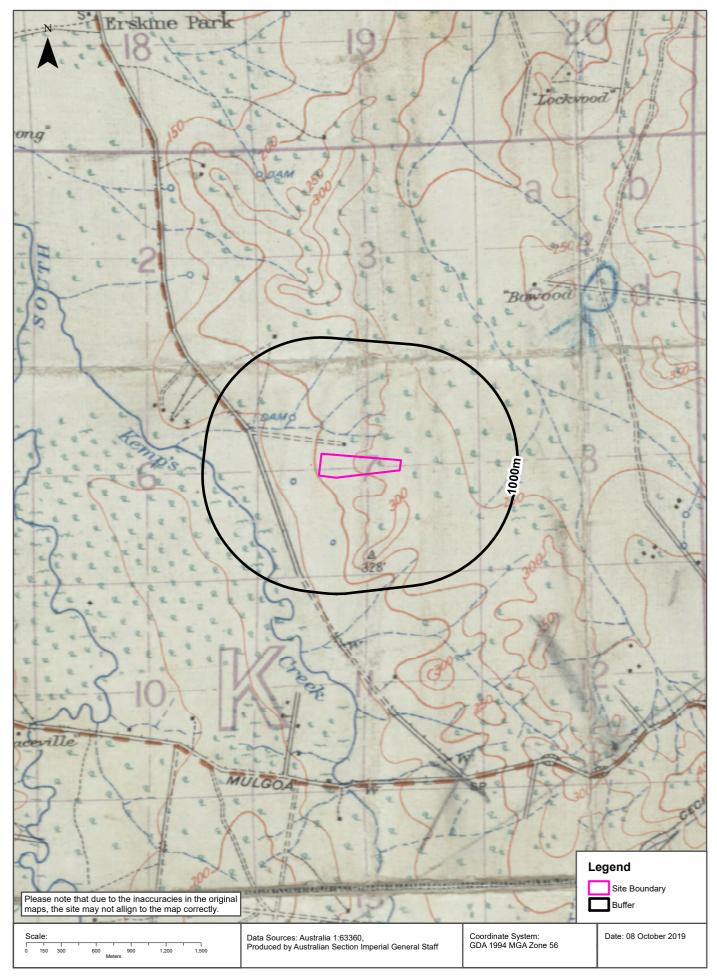

### **Historical Map 1975**





### Historical Map c.1942





### Historical Map c.1929









290-308 Aldington Road, Kemps Creek, NSW 2178

## **Points of Interest**

#### What Points of Interest exist within the dataset buffer?

| Map Id | Feature Type | Label        | Distance | Direction |
|--------|--------------|--------------|----------|-----------|
| 995282 | Suburb       | MOUNT VERNON | 752m     | East      |

Topographic Data Source: © Land and Property Information (2015)

Creative Commons 3.0 © Commonwealth of Australia http://creativecommons.org/licenses/by/3.0/au/deed.en

#### 290-308 Aldington Road, Kemps Creek, NSW 2178

## Tanks (Areas)

What are the Tank Areas located within the dataset buffer? Note. The large majority of tank features provided by LPI are derived from aerial imagery & are therefore primarily above ground tanks.

| Map Id | Tank Type