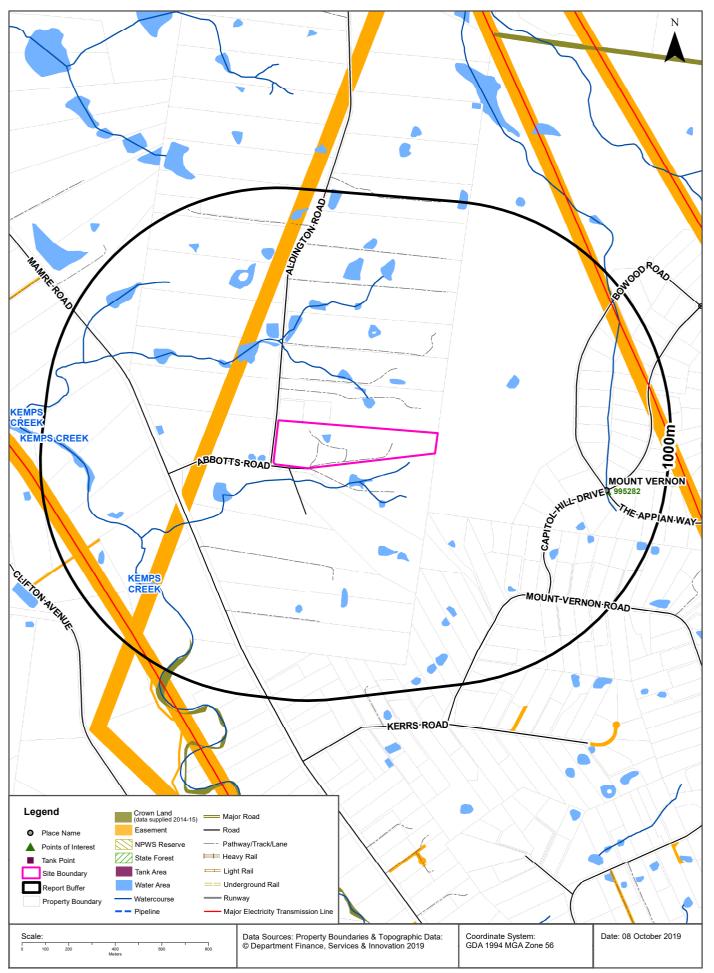

## **Points of Interest**

#### What Points of Interest exist within the dataset buffer?

| Map Id | Feature Type | Label        | Distance | Direction |
|--------|--------------|--------------|----------|-----------|
| 995282 | Suburb       | MOUNT VERNON | 752m     | East      |