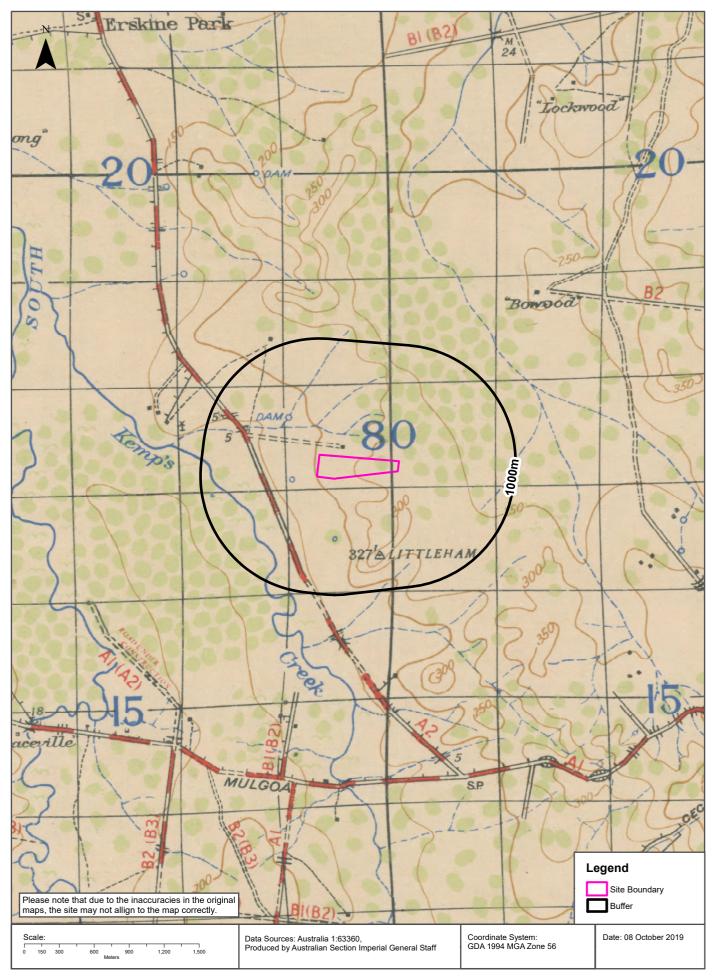

### **Historical Map 1975**





### Historical Map c.1942





### Historical Map c.1929









290-308 Aldington Road, Kemps Creek, NSW 2178

## **Points of Interest**

#### What Points of Interest exist within the dataset buffer?

| Map Id | Feature Type | Label        | Distance | Direction |
|--------|--------------|--------------|----------|-----------|
| 995282 | Suburb       | MOUNT VERNON | 752m     | East      |

Topographic Data Source: © Land and Property Information (2015)

Creative Commons 3.0 © Commonwealth of Australia http://creativecommons.org/licenses/by/3.0/au/deed.en

#### 290-308 Aldington Road, Kemps Creek, NSW 2178

## Tanks (Areas)

What are the Tank Areas located within the dataset buffer? Note. The large majority of tank features provided by LPI are derived from aerial imagery & are therefore primarily above ground tanks.