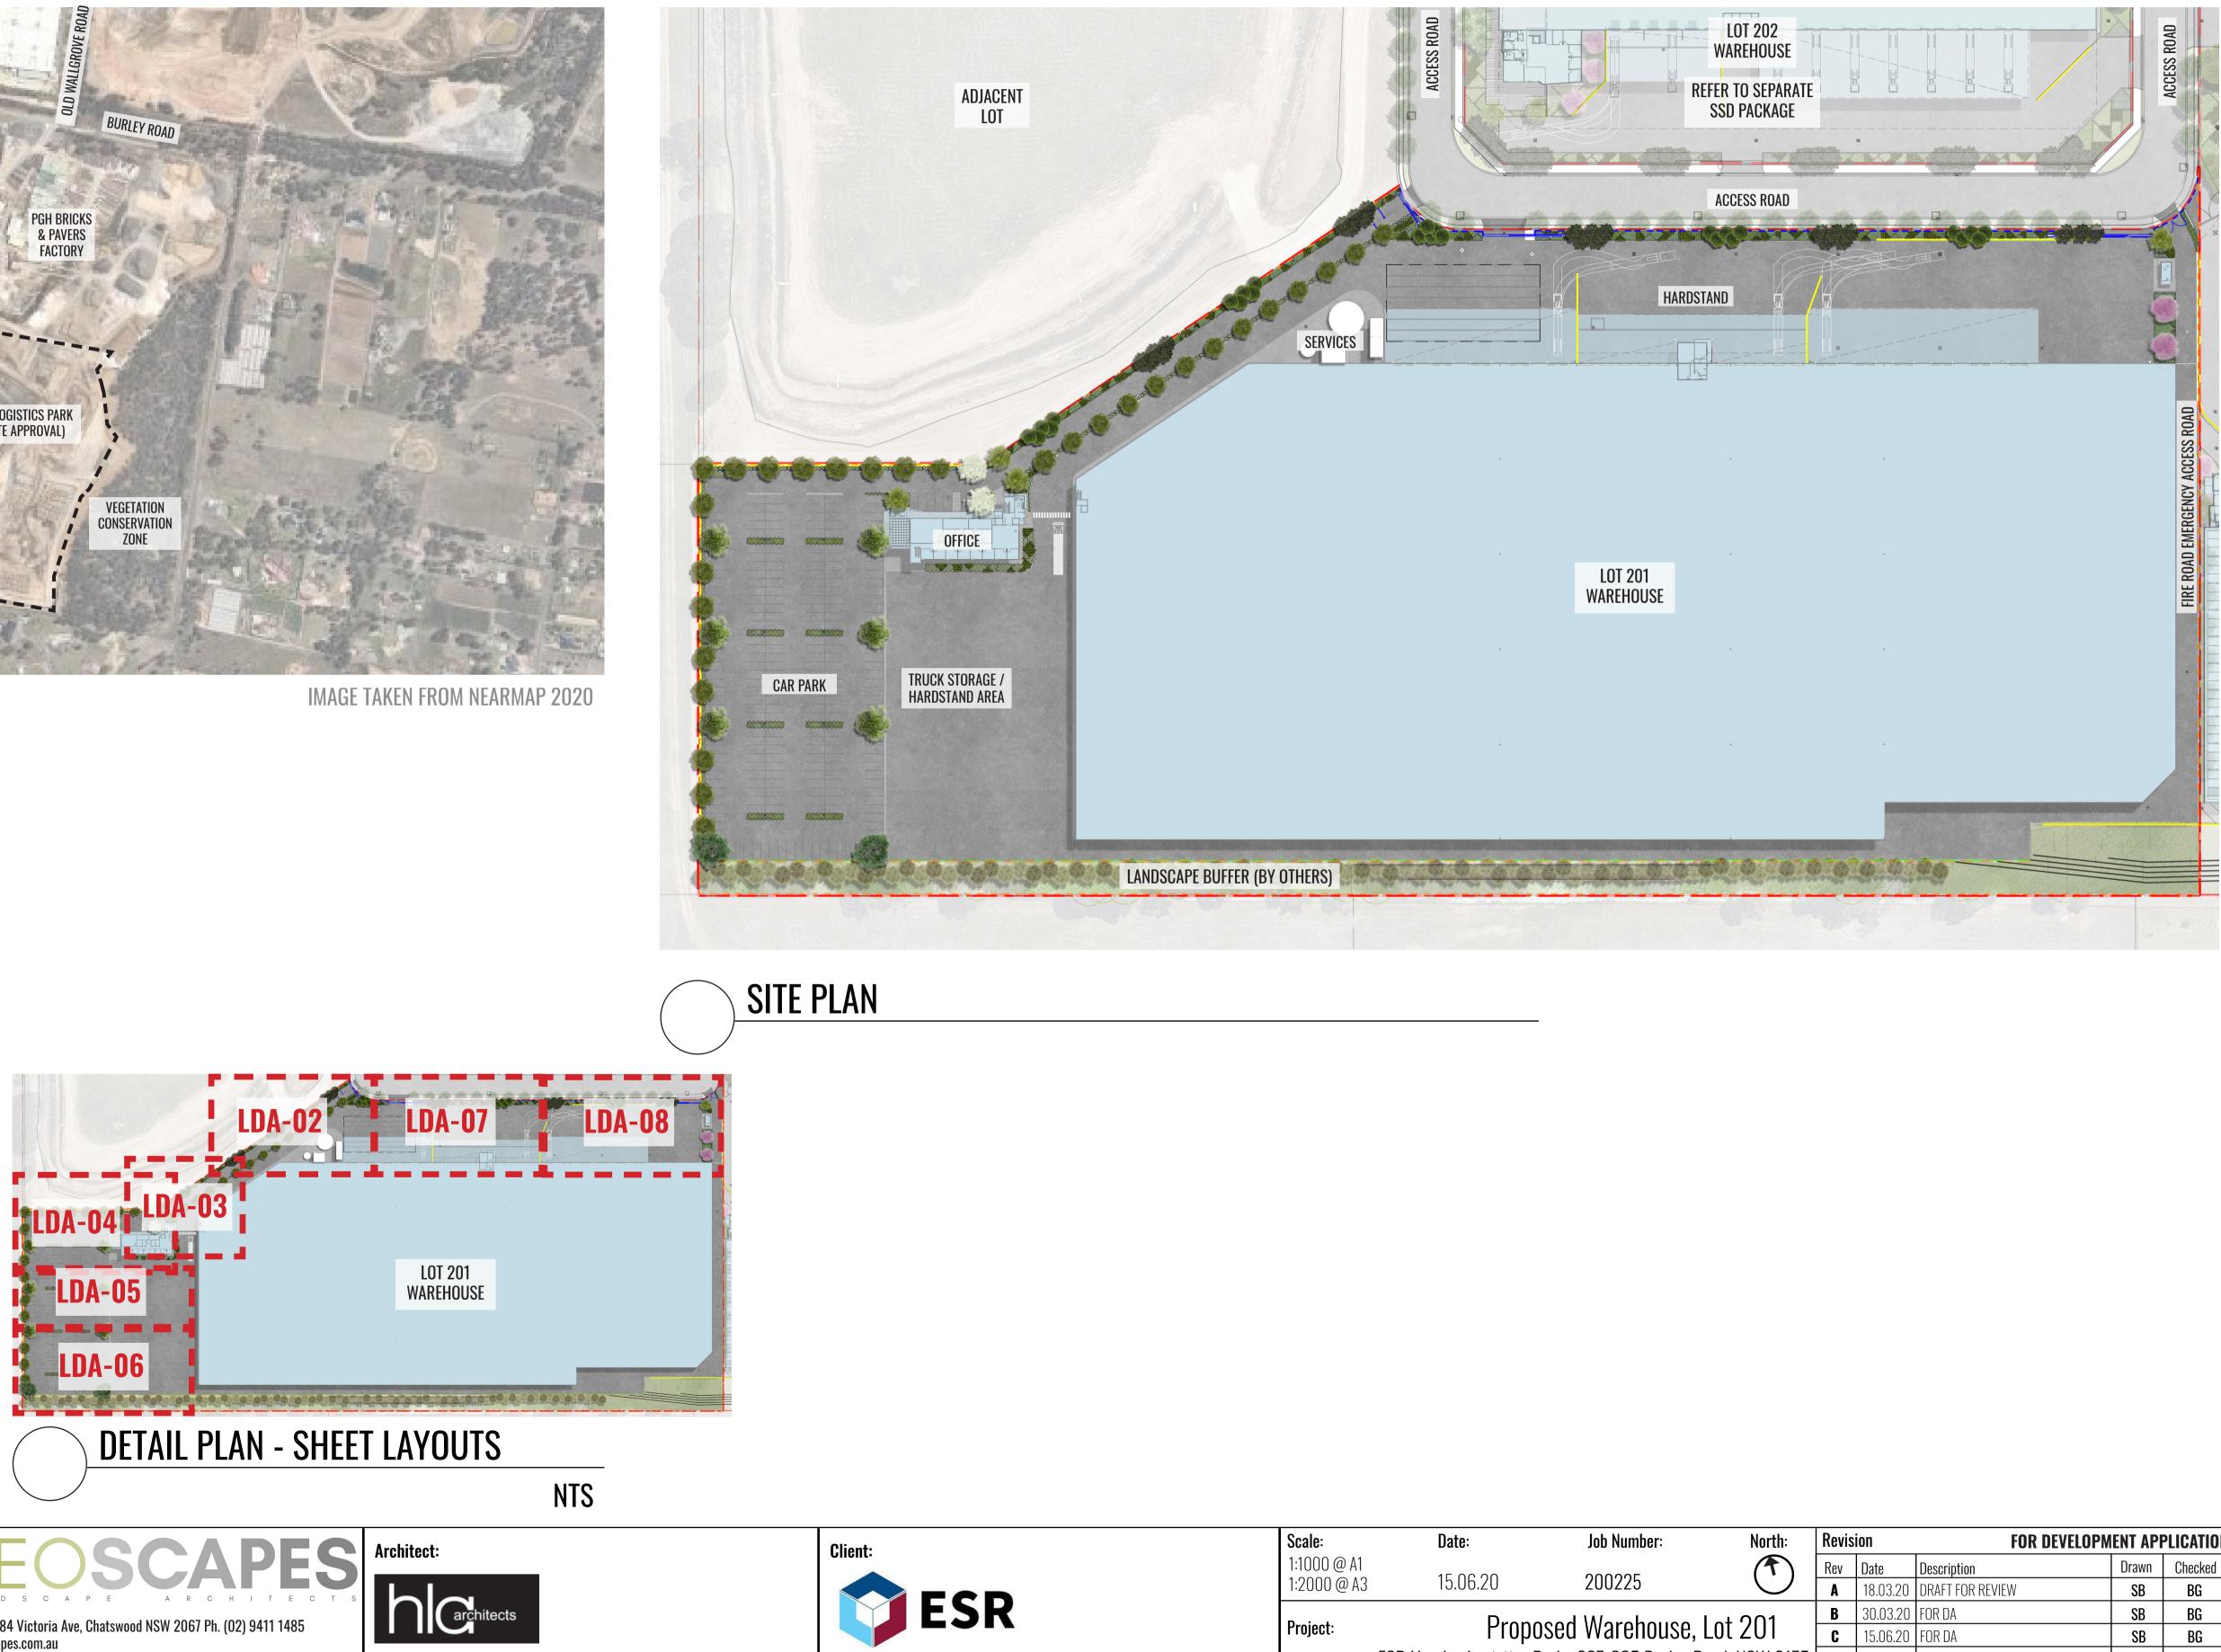

## Proposed Warehouse, Lot 201, ESR Horsley Logistics Park, Horsley Park, NSW 2175

## Landscape Documentation for Development Application

DWG No:

Suite 215, 284 Victoria Ave, Chatswood NSW 2067 Ph. (02) 9411 1485 www.geoscapes.com.au ABN 84 620 205 781 ACN 620 205 781

| Job Number: North:              | Revis | ion      | FOR DEVELOPMENT APPLICATION |       |             |  |  |  |
|---------------------------------|-------|----------|-----------------------------|-------|-------------|--|--|--|
|                                 | Rev   | Date     | Description                 | Drawn | awn Checked |  |  |  |
| 200225                          | A     | 18.03.20 | DRAFT FOR REVIEW            | SB    | BG          |  |  |  |
| d Warahawaa Lat 201             |       | 30.03.20 | FOR DA                      | SB    | BG          |  |  |  |
| Warehouse, Lot 201              | C     | 15.06.20 | FOR DA                      | SB    | BG          |  |  |  |
| , 327-335 Burley Road, NSW 2175 |       |          |                             |       |             |  |  |  |