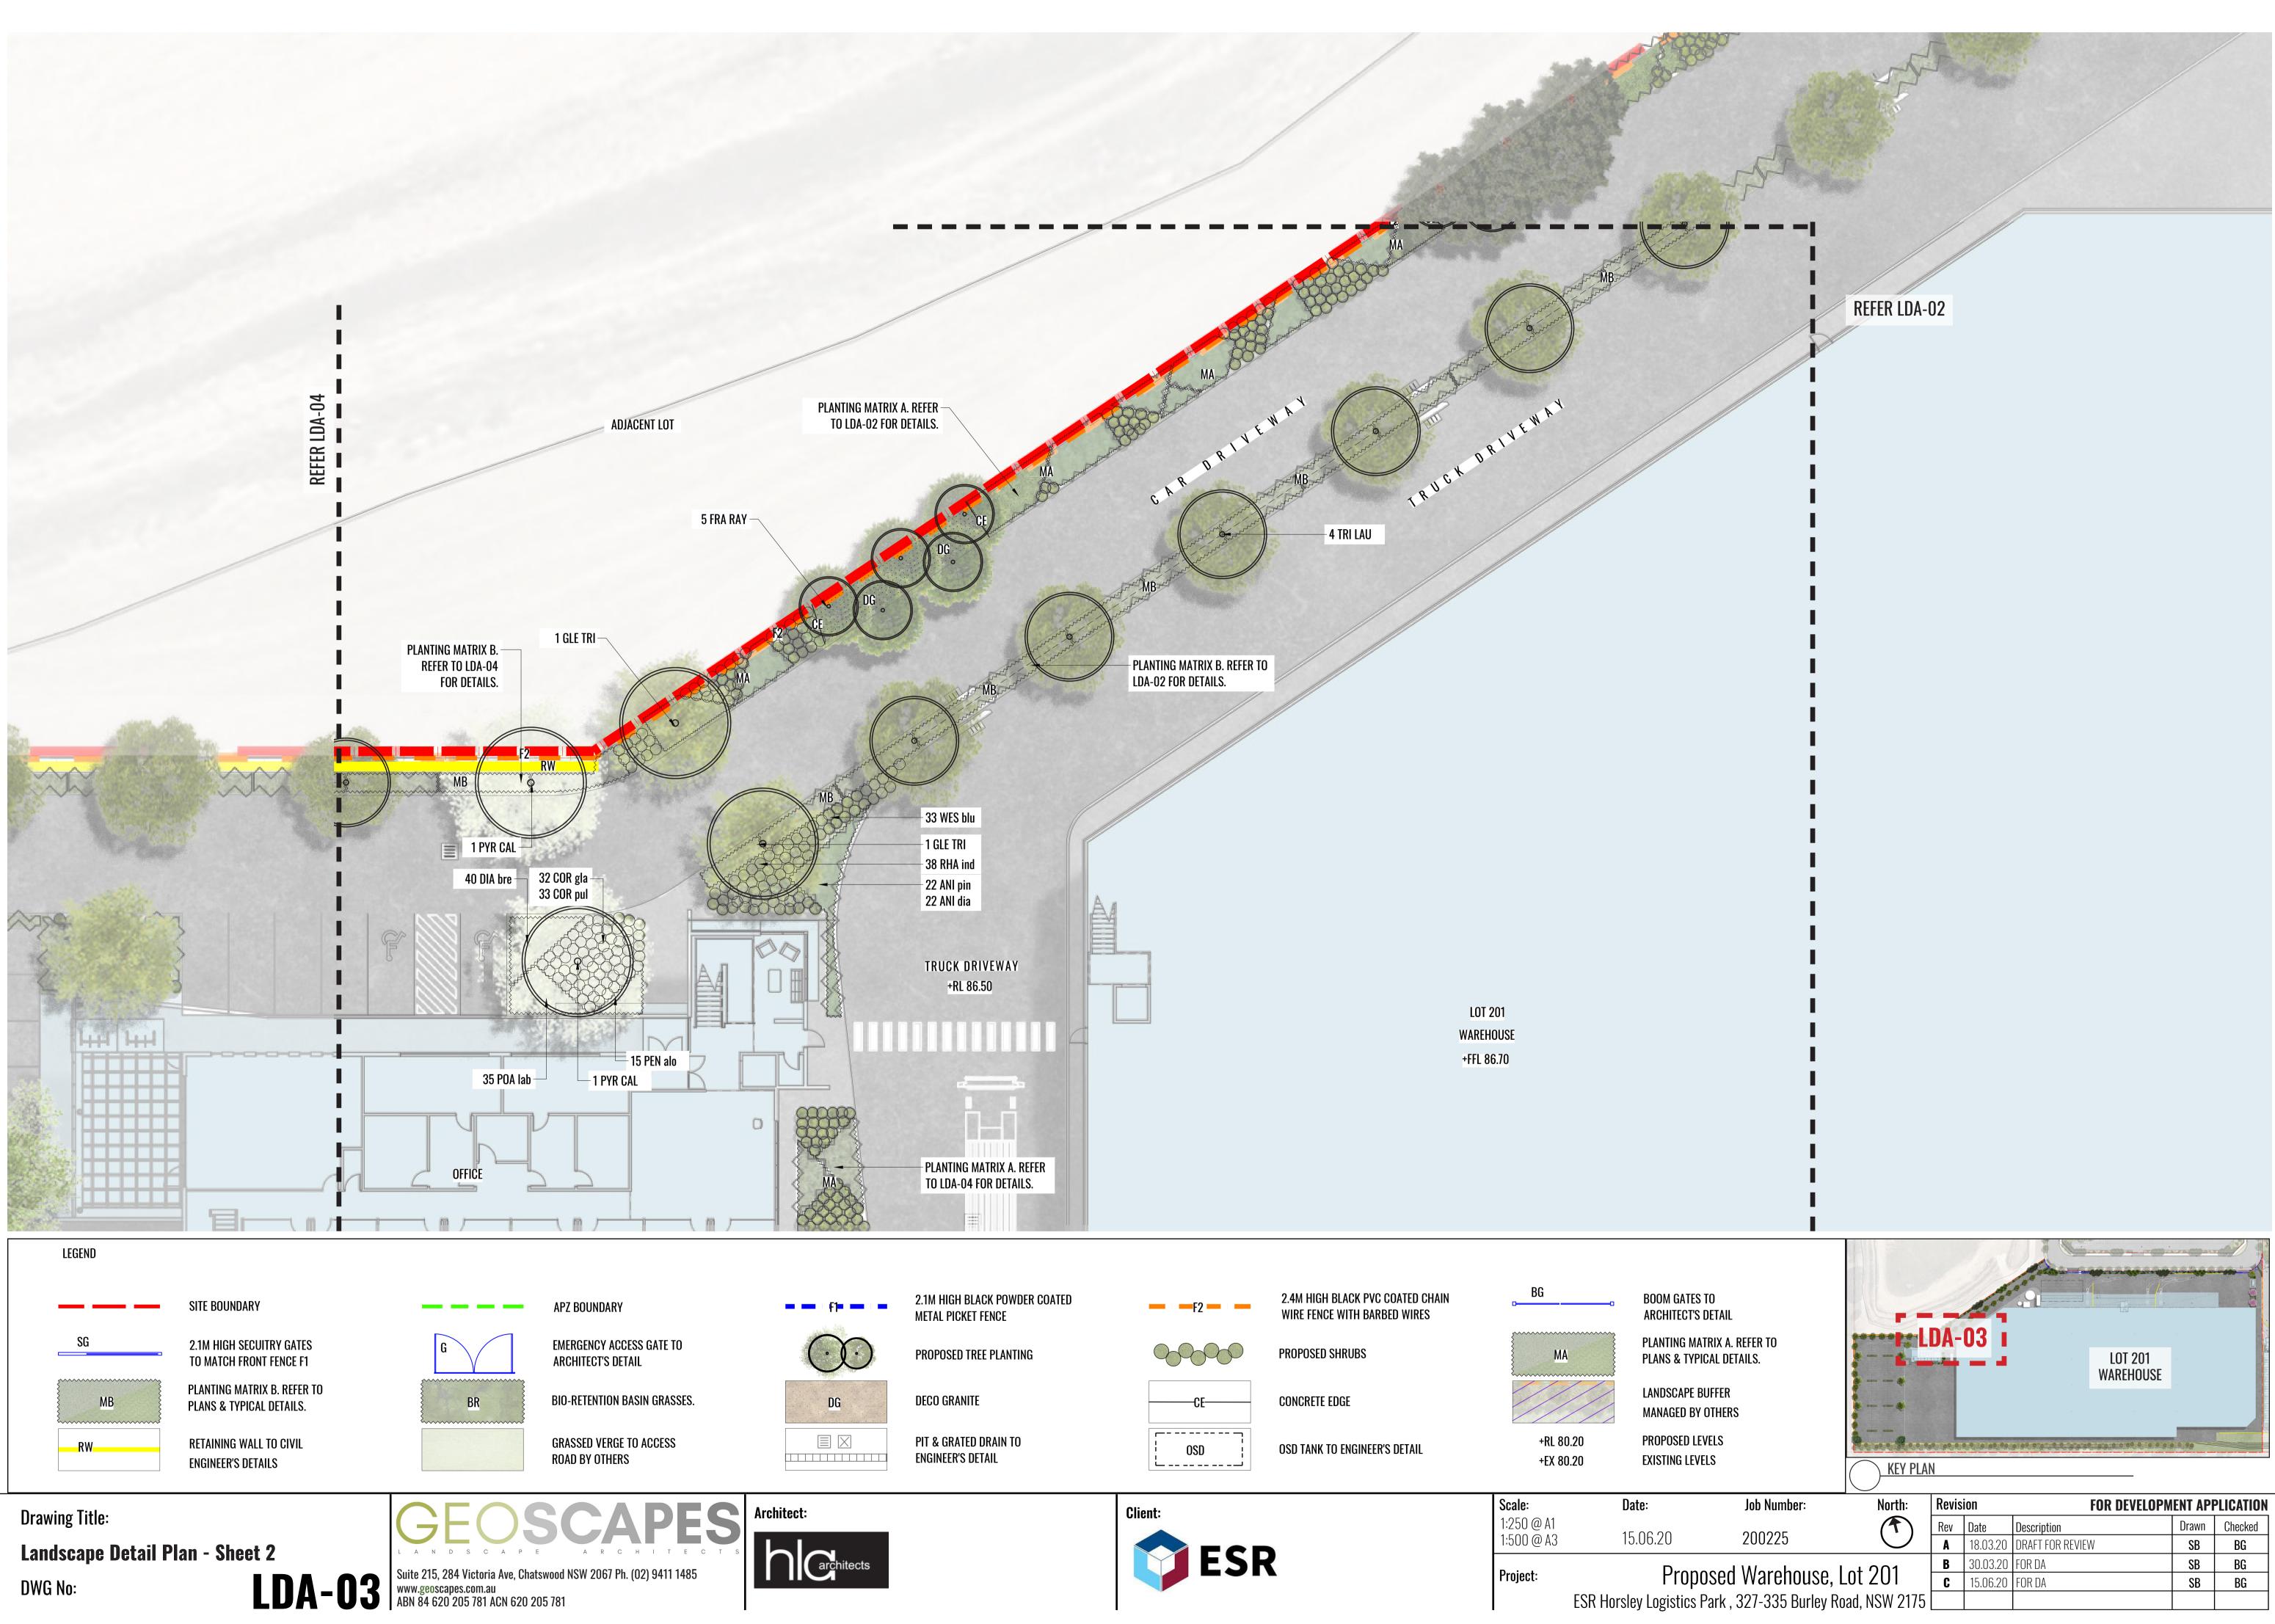

**Drawing Title**: Landscape Master Plan DWG No:

LDA-O

Suite 215, 284 Victoria Ave, Chatswood NSW 2067 Ph. (02) 9411 1485 www.geoscapes.com.au ABN 84 620 205 781 ACN 620 205 781

| Client | FSR - | Scale:      | Date: Job Number:          |                        | North           | Revision |          | FOR DEVELOPMENT APPLICATION |       |         |
|--------|-------|-------------|----------------------------|------------------------|-----------------|----------|----------|-----------------------------|-------|---------|
|        |       | 1:600 @ A1  |                            | 000005                 |                 | Rev      | Date     | Description                 | Drawn | Checked |
|        |       | 1:1200 @ A3 | 15.06.20                   | 200225                 | $\bigcirc$      | A        | 18.03.20 | DRAFT FOR REVIEW            | SB    | BG      |
|        |       | Ductors     | Dronoo                     | ad Warahawaa I         | auga Lat 201    | В        | 30.03.20 | FOR DA                      | SB    | BG      |
|        |       | Project:    | Proposed Warehouse, Lot 20 |                        | LULZUI [        | C        | 15.06.20 | FOR DA                      | SB    | BG      |
|        |       |             | ESR Horsley Logistics Pa   | rk , 327-335 Burley Ro | oad, NSW 2175 [ |          |          |                             |       |         |