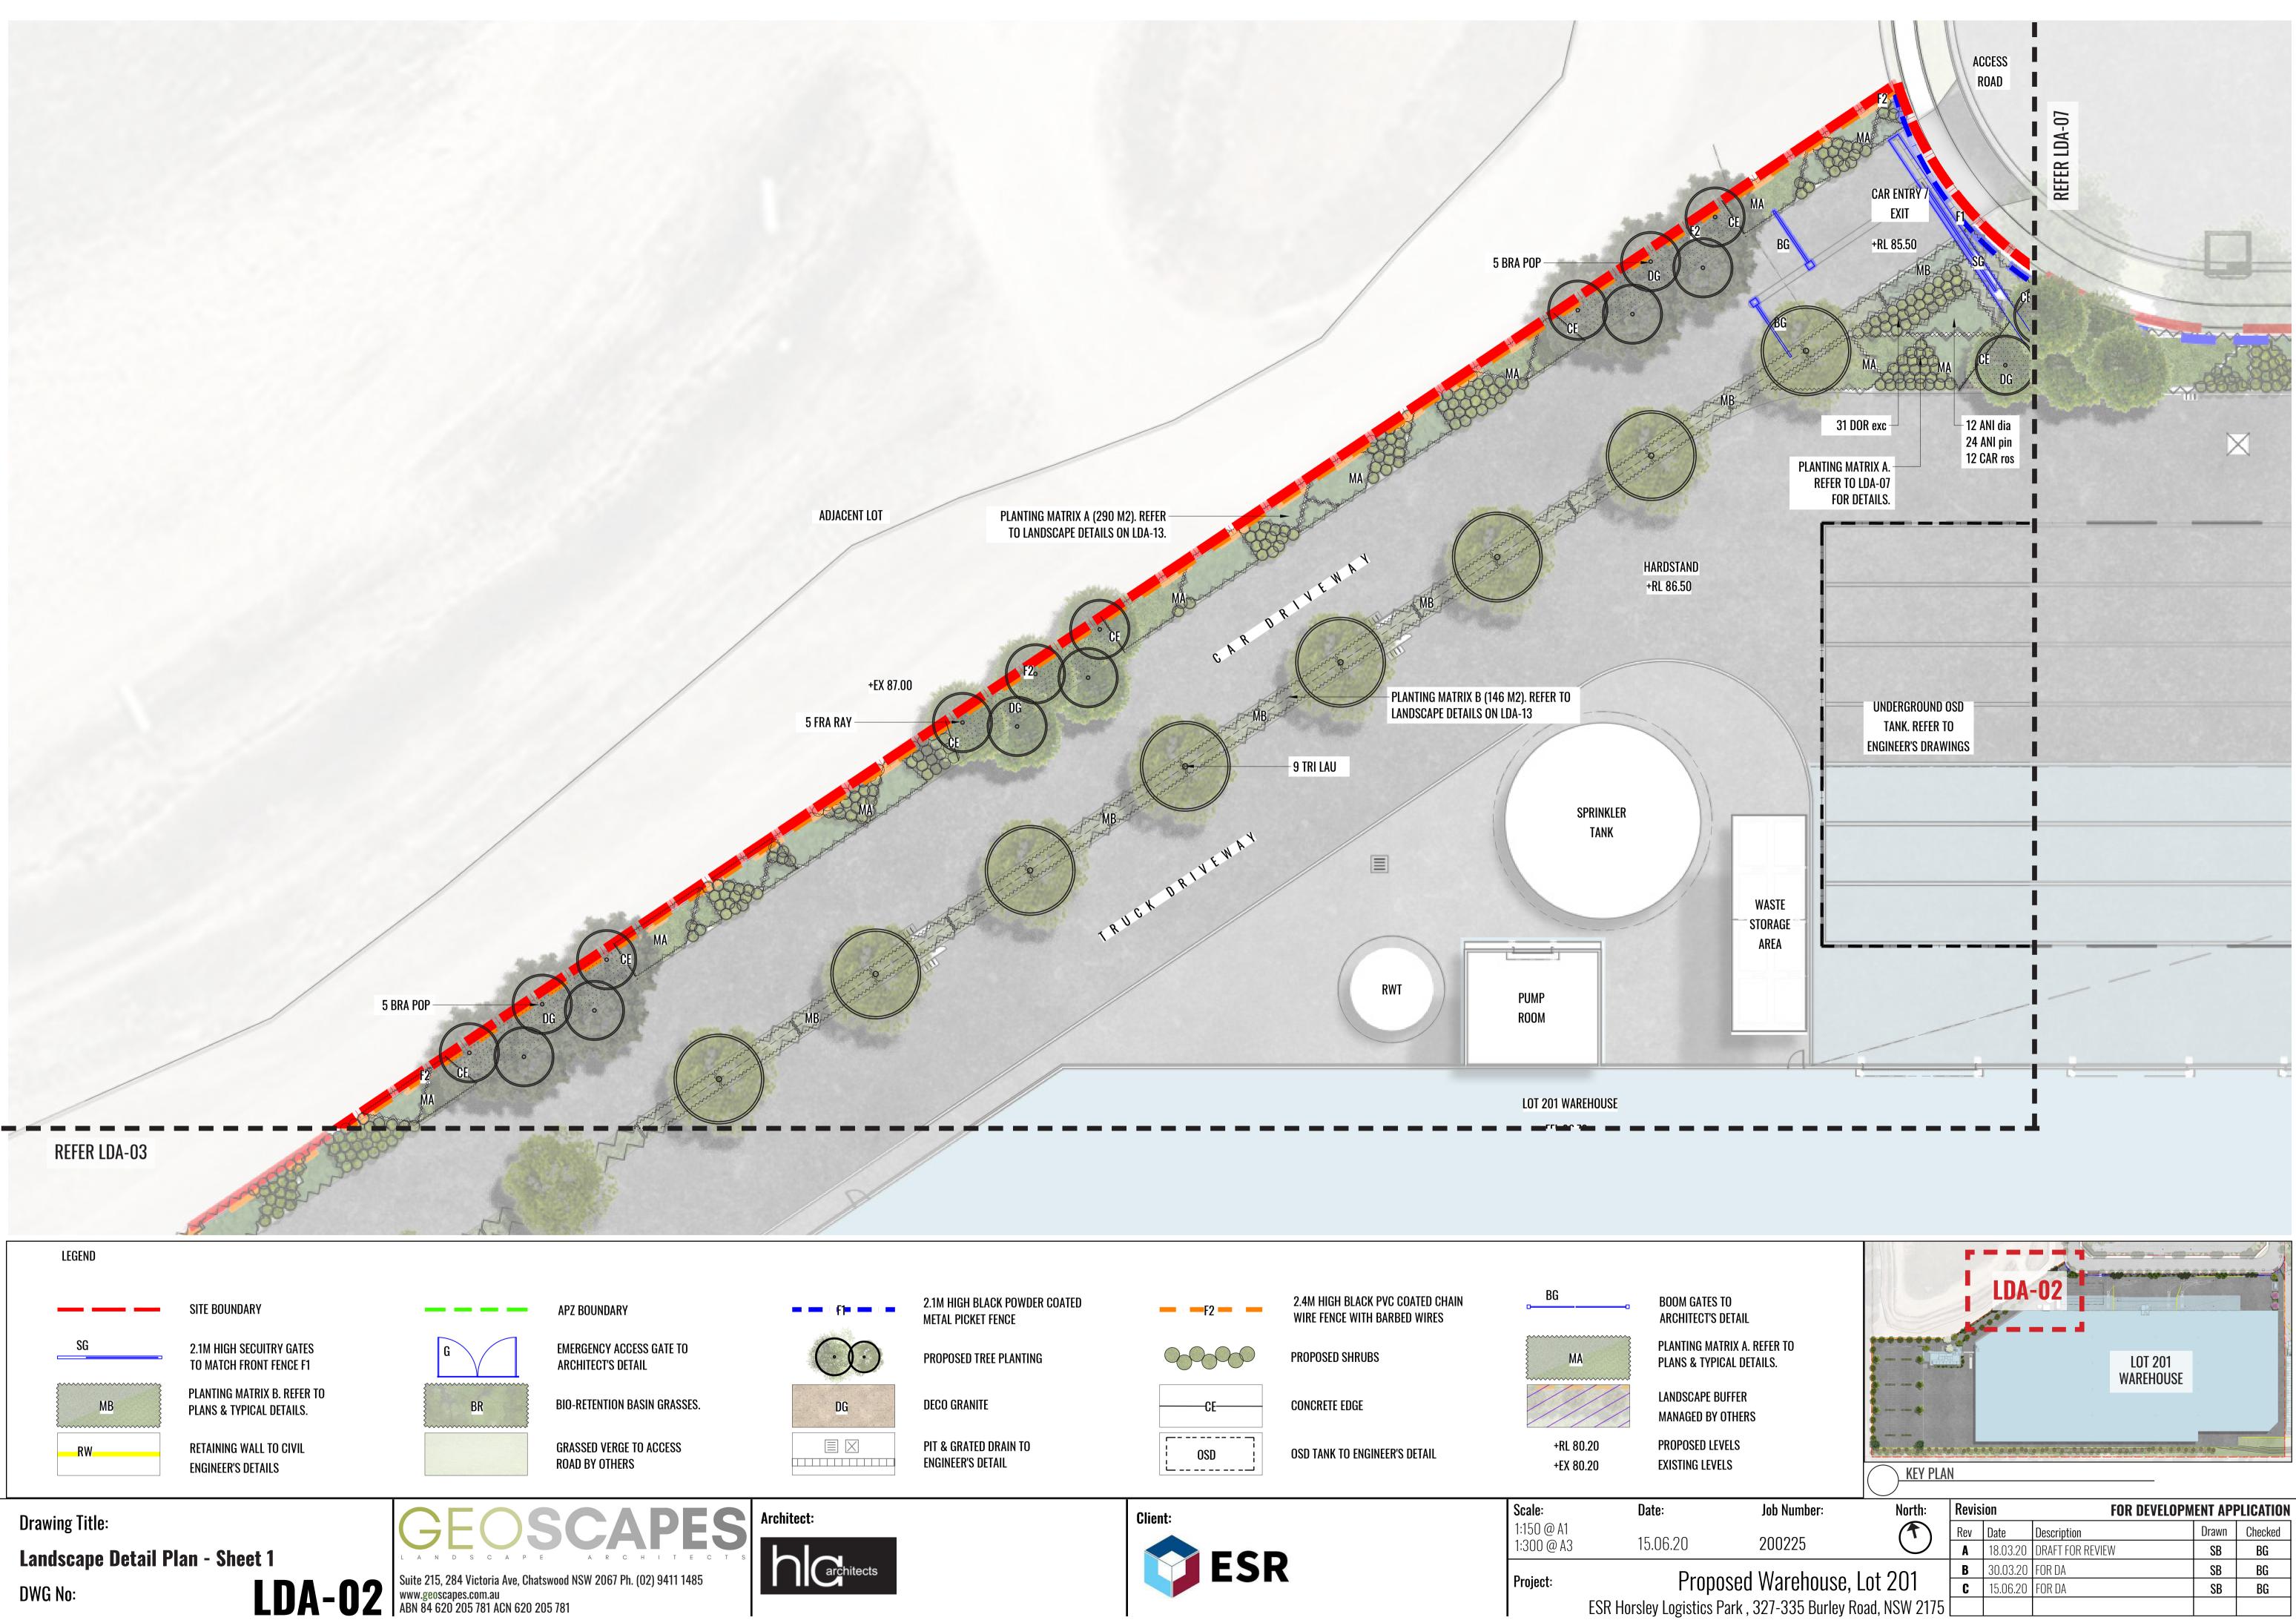

**Drawing Title**: Landscape Master Plan DWG No:

LDA-O

Suite 215, 284 Victoria Ave, Chatswood NSW 2067 Ph. (02) 9411 1485 www.geoscapes.com.au ABN 84 620 205 781 ACN 620 205 781

| Client | FSR - | Scale:      | Date: Job Number:          |                        | North           | Revision |          | FOR DEVELOPMENT APPLICATION |       |         |
|--------|-------|-------------|----------------------------|------------------------|-----------------|----------|----------|-----------------------------|-------|---------|
|        |       | 1:600 @ A1  |                            | 000005                 |                 | Rev      | Date     | Description                 | Drawn | Checked |
|        |       | 1:1200 @ A3 | 15.06.20                   | 200225                 | $\bigcirc$      | A        | 18.03.20 | DRAFT FOR REVIEW            | SB    | BG      |
|        |       | Ductors     | Dronoo                     | ad Warahawaa I         | auga Lat 201    | В        | 30.03.20 | FOR DA                      | SB    | BG      |
|        |       | Project:    | Proposed Warehouse, Lot 20 |                        | LULZUI [        | C        | 15.06.20 | FOR DA                      | SB    | BG      |
|        |       |             | ESR Horsley Logistics Pa   | rk , 327-335 Burley Ro | oad, NSW 2175 [ |          |          |                             |       |         |