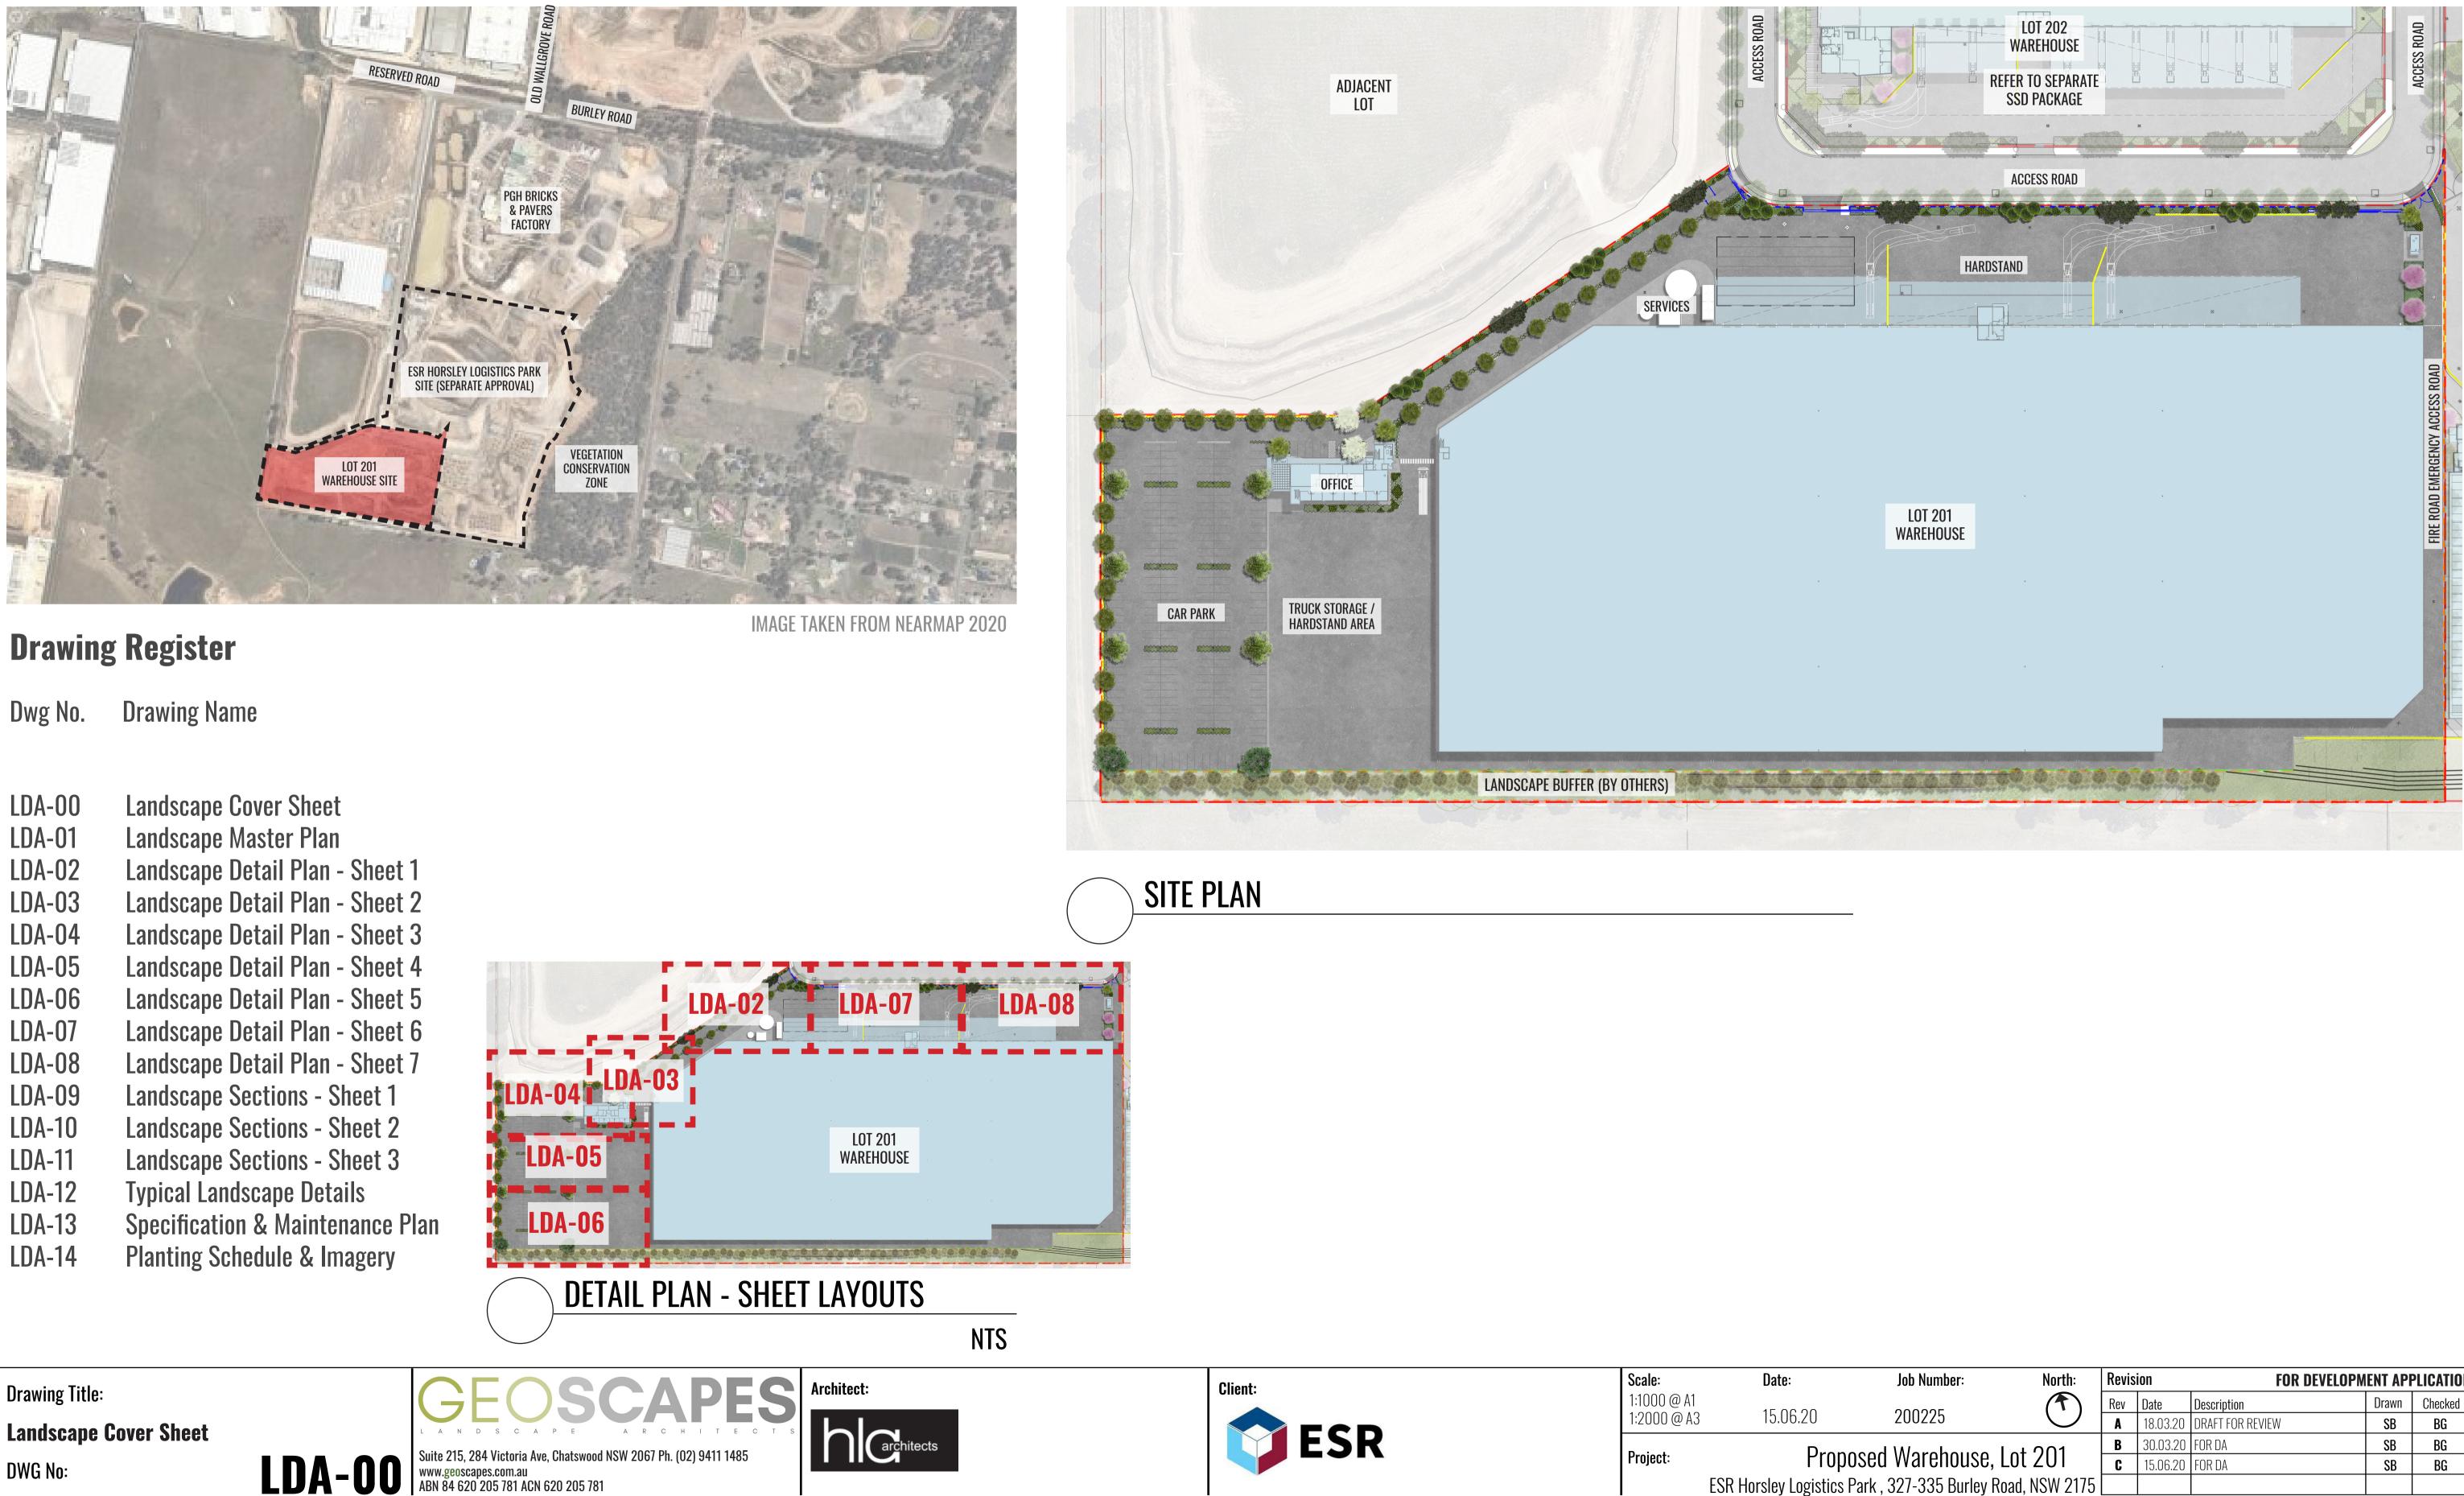

## Proposed Warehouse, Lot 201, ESR Horsley Logistics Park, Horsley Park, NSW 2175

## Landscape Documentation for Development Application

DWG No:

Suite 215, 284 Victoria Ave, Chatswood NSW 2067 Ph. (02) 9411 1485 www.geoscapes.com.au ABN 84 620 205 781 ACN 620 205 781

| Job Number: North:              | Revis | ion      | FOR DEVELOPMENT APPLICATION |       |             |  |  |  |
|---------------------------------|-------|----------|-----------------------------|-------|-------------|--|--|--|
|                                 | Rev   | Date     | Description                 | Drawn | awn Checked |  |  |  |
| 200225                          | A     | 18.03.20 | DRAFT FOR REVIEW            | SB    | BG          |  |  |  |
| d Warahawaa Lat 201             |       | 30.03.20 | FOR DA                      | SB    | BG          |  |  |  |
| Warehouse, Lot 201              | C     | 15.06.20 | FOR DA                      | SB    | BG          |  |  |  |
| , 327-335 Burley Road, NSW 2175 |       |          |                             |       |             |  |  |  |