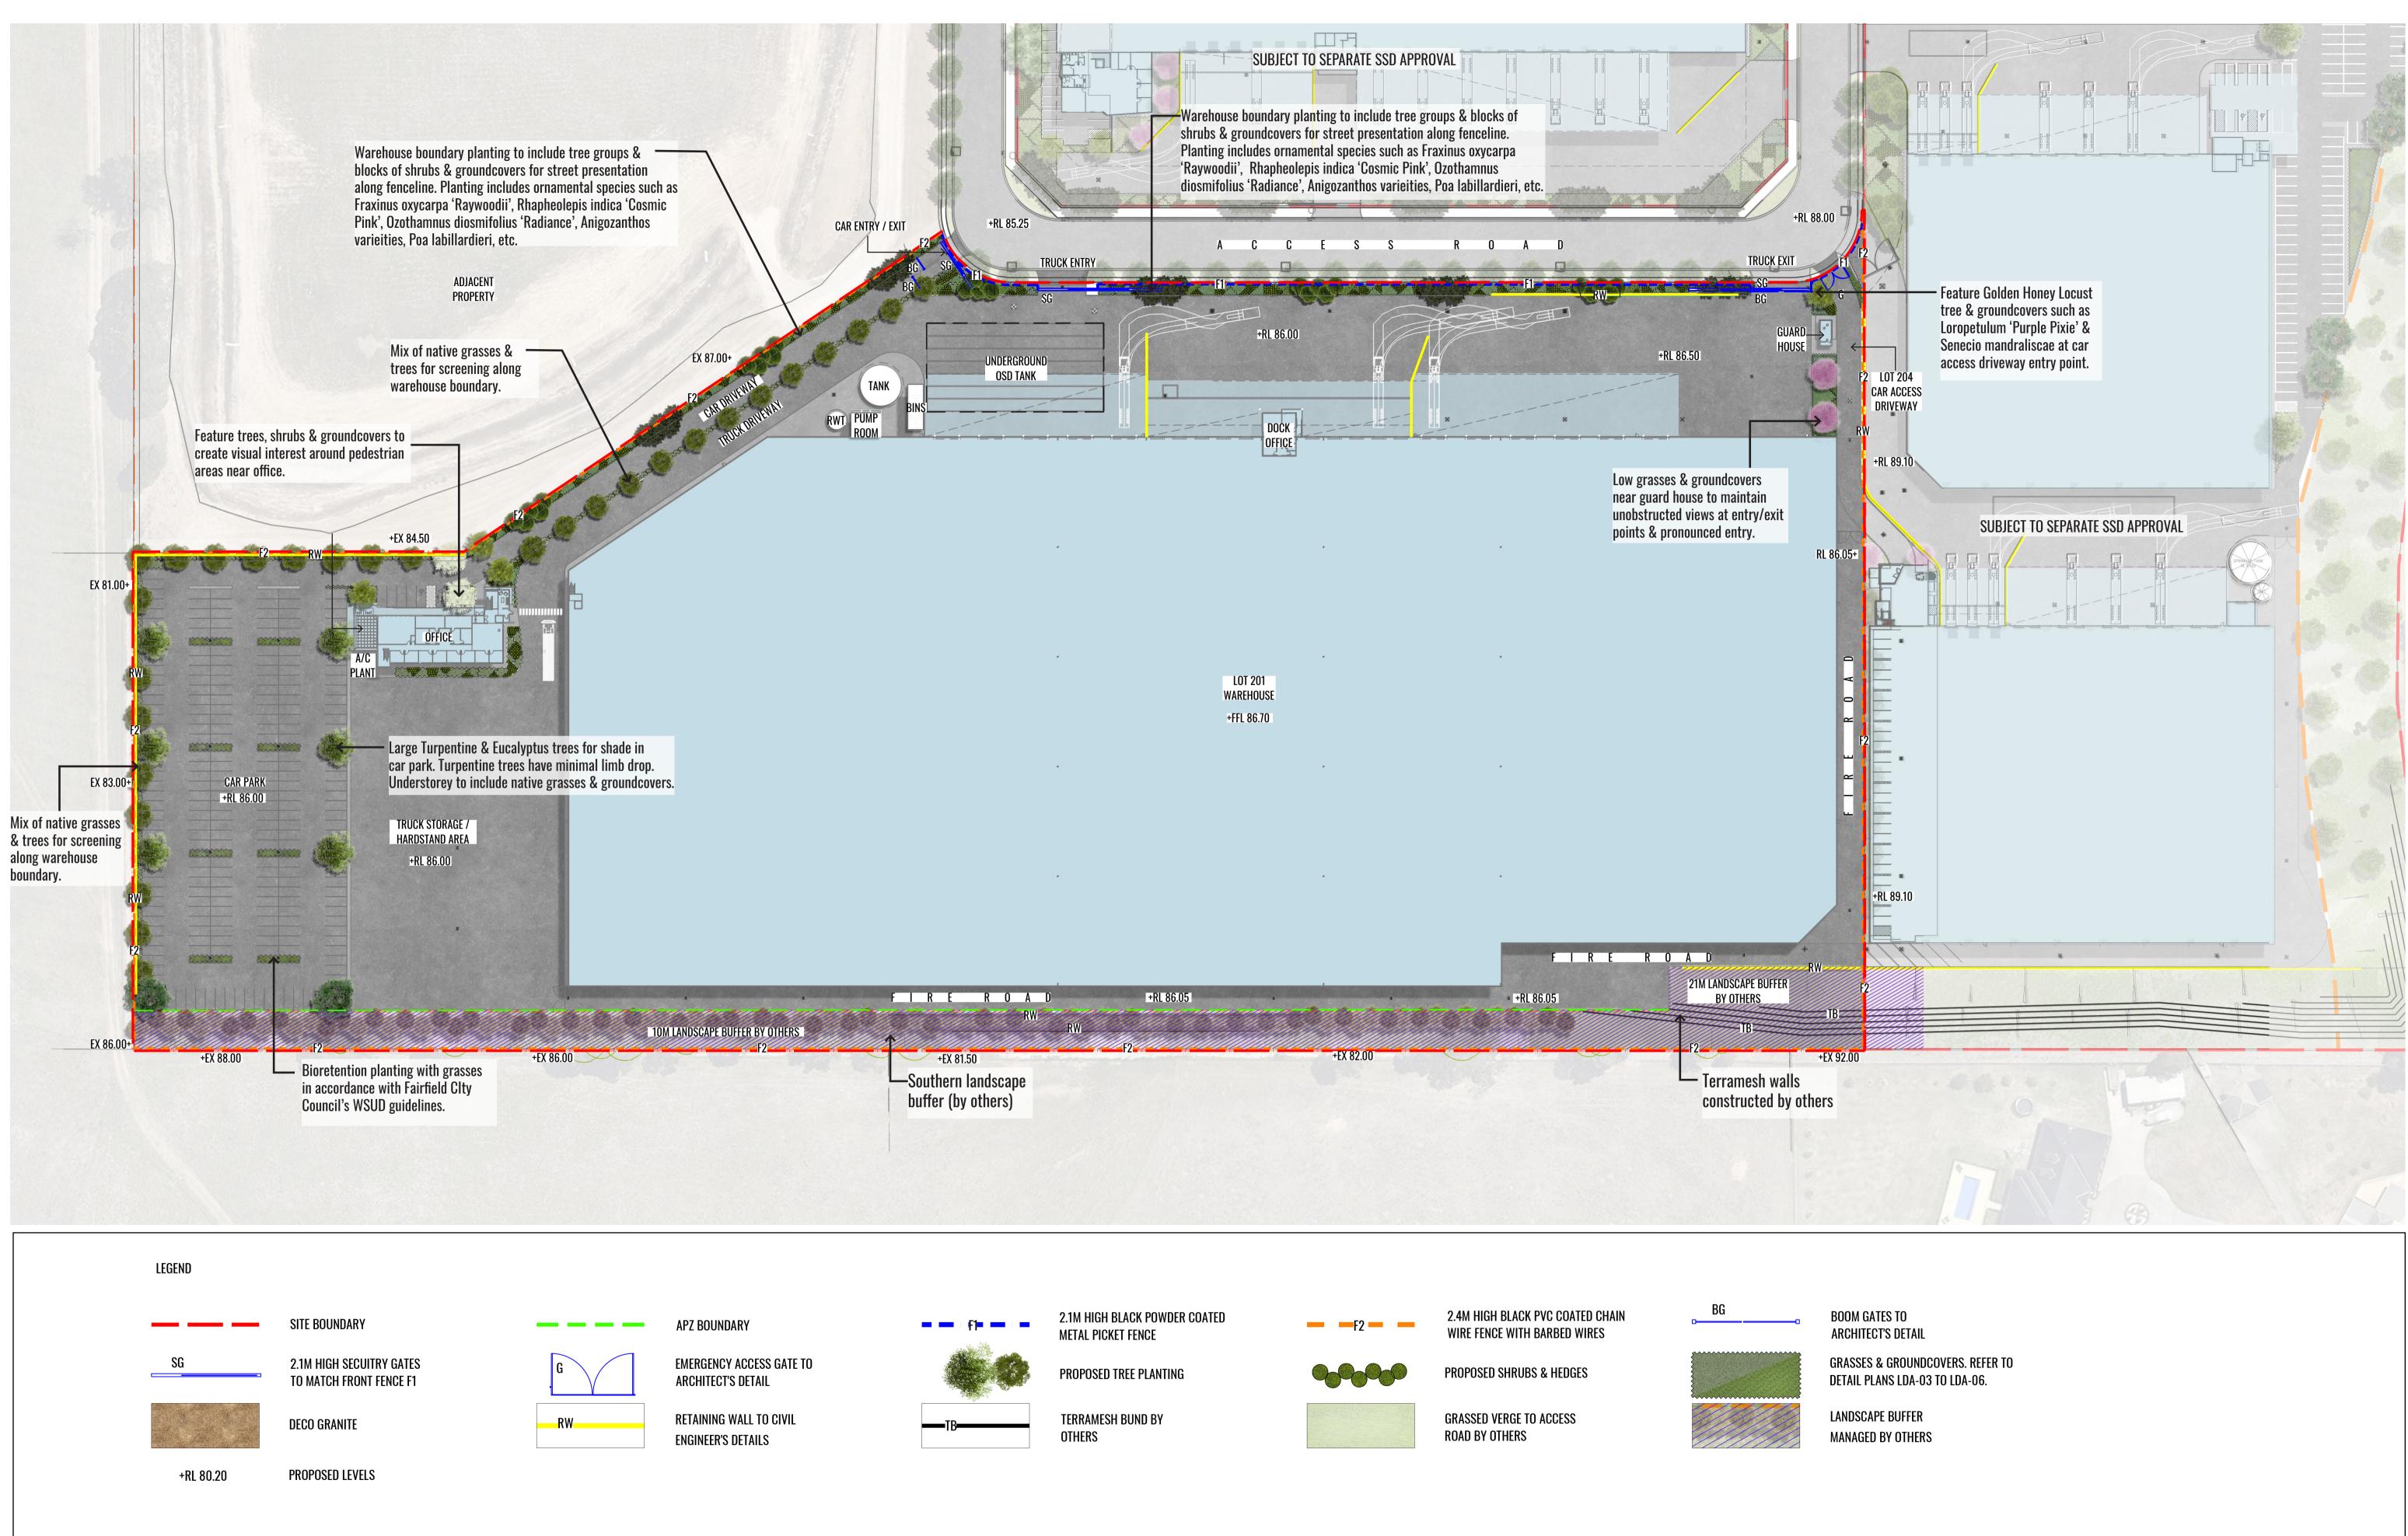

**Drawing Title**: Landscape Master Plan DWG No:

LDA-O

Suite 215, 284 Victoria Ave, Chatswood NSW 2067 Ph. (02) 9411 1485 www.geoscapes.com.au ABN 84 620 205 781 ACN 620 205 781

| Client | FSR - | Scale:      | Date: Job Number:          |                        | North           | Revision |          | FOR DEVELOPMENT APPLICATION |       |         |
|--------|-------|-------------|----------------------------|------------------------|-----------------|----------|----------|-----------------------------|-------|---------|
|        |       | 1:600 @ A1  |                            | 000005                 |                 | Rev      | Date     | Description                 | Drawn | Checked |
|        |       | 1:1200 @ A3 | 15.06.20                   | 200225                 | $\bigcirc$      | A        | 18.03.20 | DRAFT FOR REVIEW            | SB    | BG      |
|        |       | Ductors     | Dronoo                     | ad Warahawaa I         | auga Lat 201    | В        | 30.03.20 | FOR DA                      | SB    | BG      |
|        |       | Project:    | Proposed Warehouse, Lot 20 |                        | LULZUI [        | C        | 15.06.20 | FOR DA                      | SB    | BG      |
|        |       |             | ESR Horsley Logistics Pa   | rk , 327-335 Burley Ro | oad, NSW 2175 [ |          |          |                             |       |         |