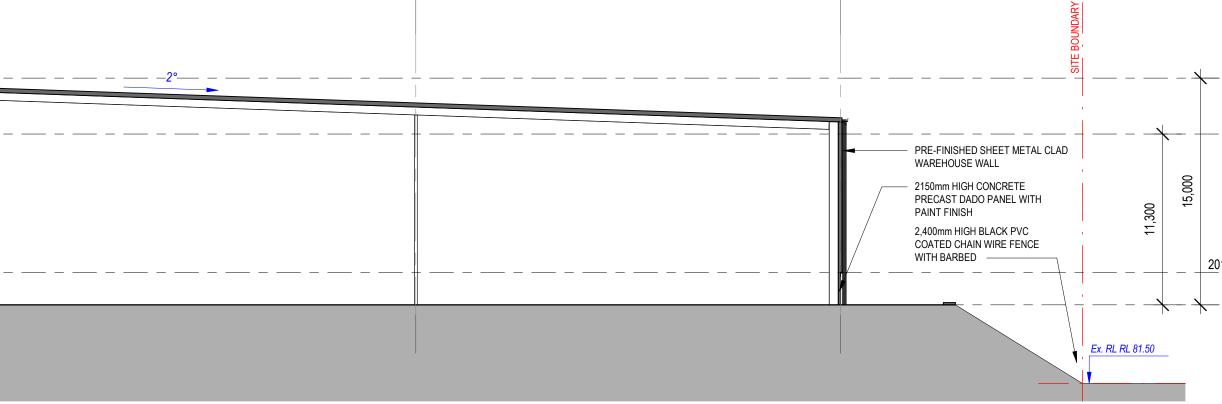

## FOR CO-ORDINATION

LOT 201 WAREHOUSE SECTIONS

DRAWING NUMBER 200226 - DA - 201-A210

ESTATE CONCEPT MASTERPLAN AERIAL VIEW 1

ESTATE CONCEPT MASTERPLAN AERIAL VIEW 2

| RK | Rev | Description                   | Da    |
|----|-----|-------------------------------|-------|
| -  | А   | DA Issue.                     | 30.03 |
|    | В   | Development Application Issue | 22.06 |
|    |     |                               |       |
|    |     |                               |       |
|    |     |                               |       |
|    |     |                               |       |
|    |     |                               |       |