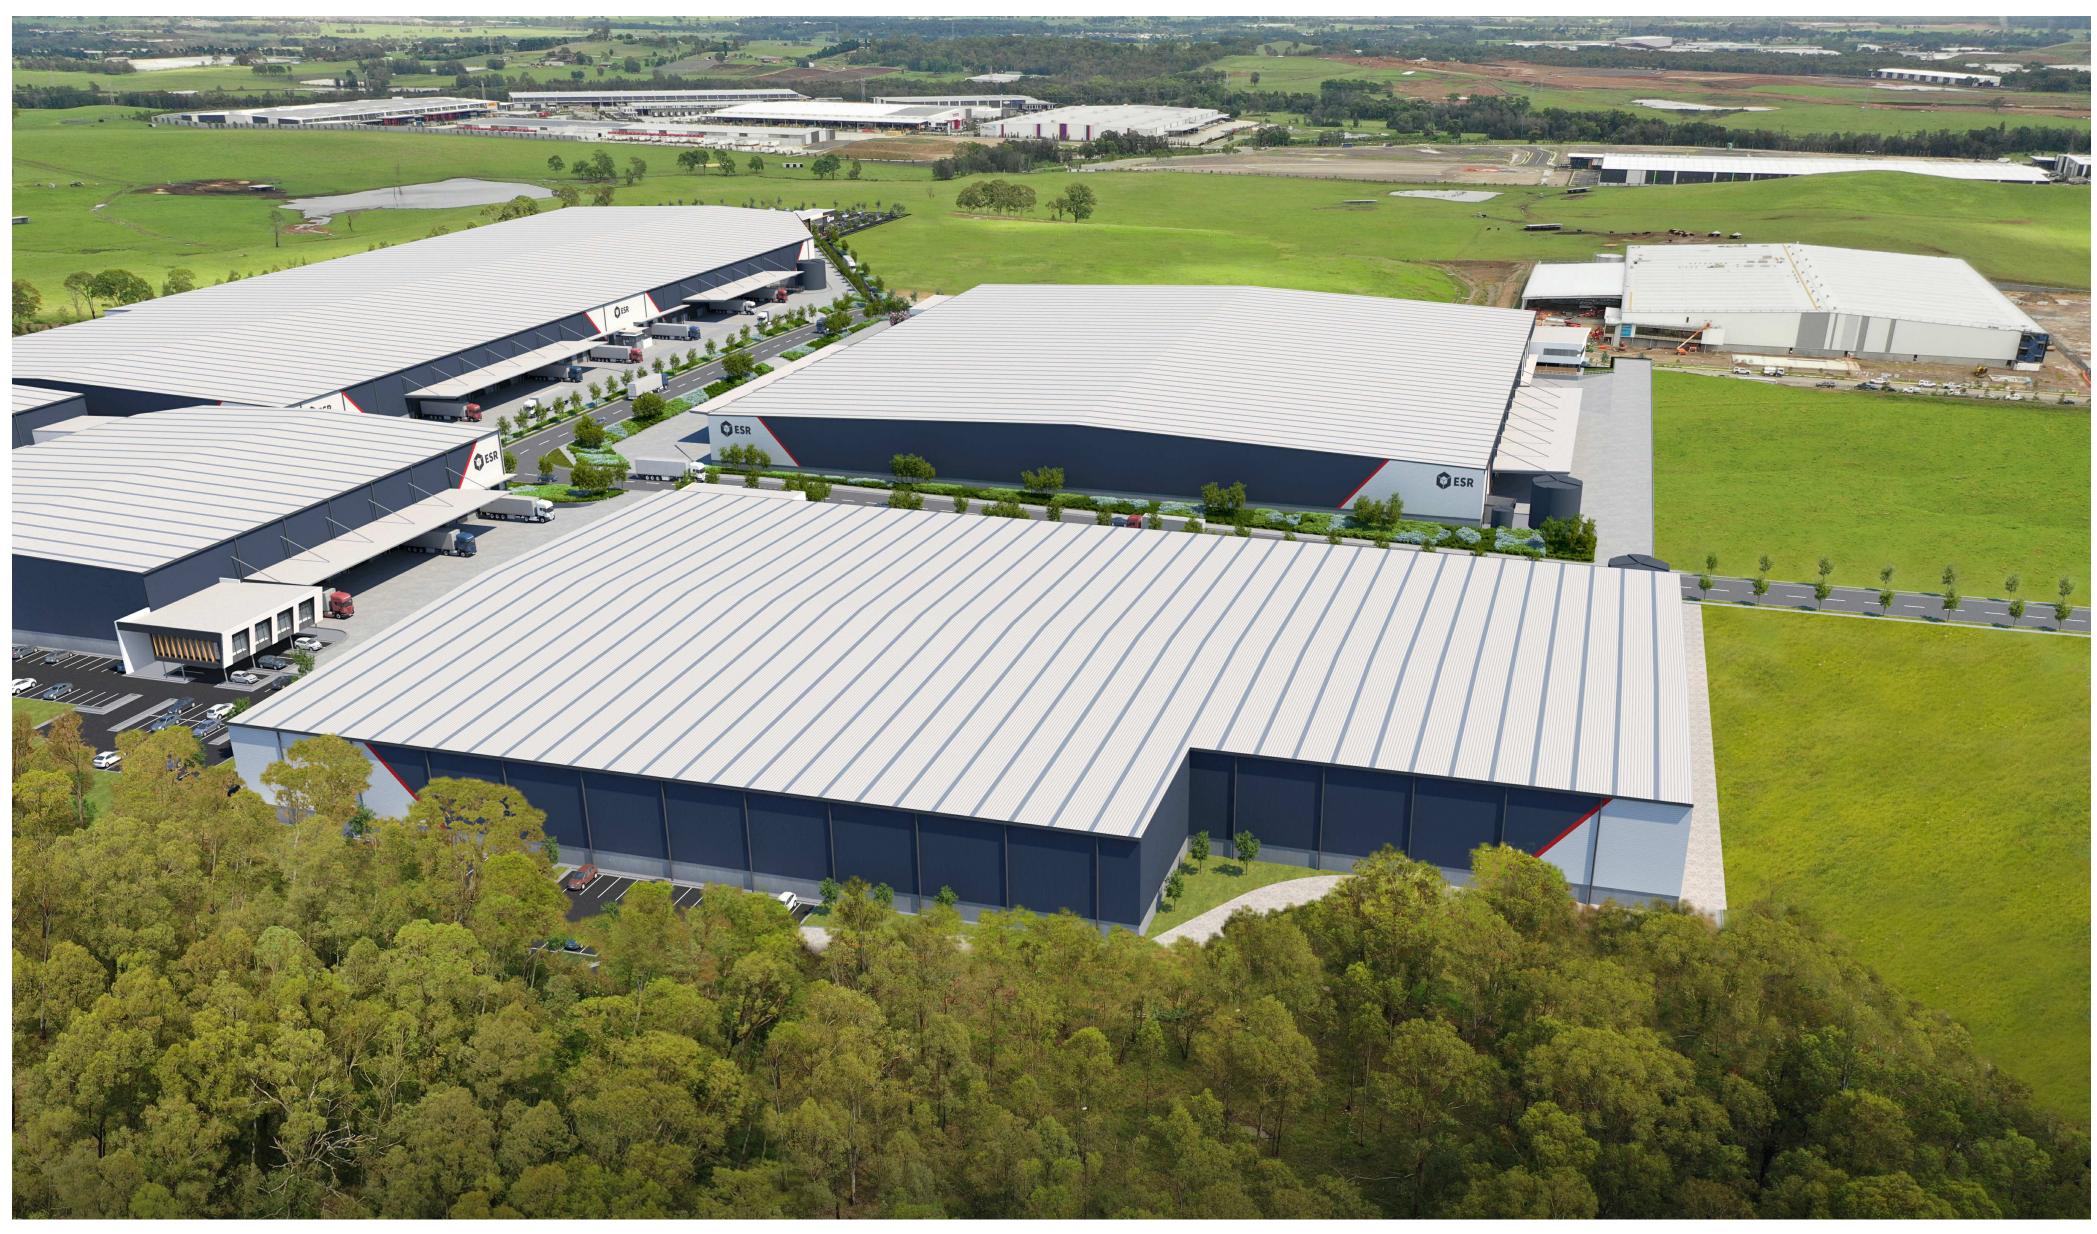

## FOR CO-ORDINATION

LOT 201 WAREHOUSE SECTIONS

DRAWING NUMBER 200226 - DA - 201-A210

ESTATE CONCEPT MASTERPLAN AERIAL VIEW 1

ESTATE CONCEPT MASTERPLAN AERIAL VIEW 2

| RK | Rev | Description                   | Da    |
|----|-----|-------------------------------|-------|
| -  | А   | DA Issue.                     | 30.03 |
|    | В   | Development Application Issue | 22.06 |
|    |     |                               |       |
|    |     |                               |       |
|    |     |                               |       |
|    |     |                               |       |
|    |     |                               |       |