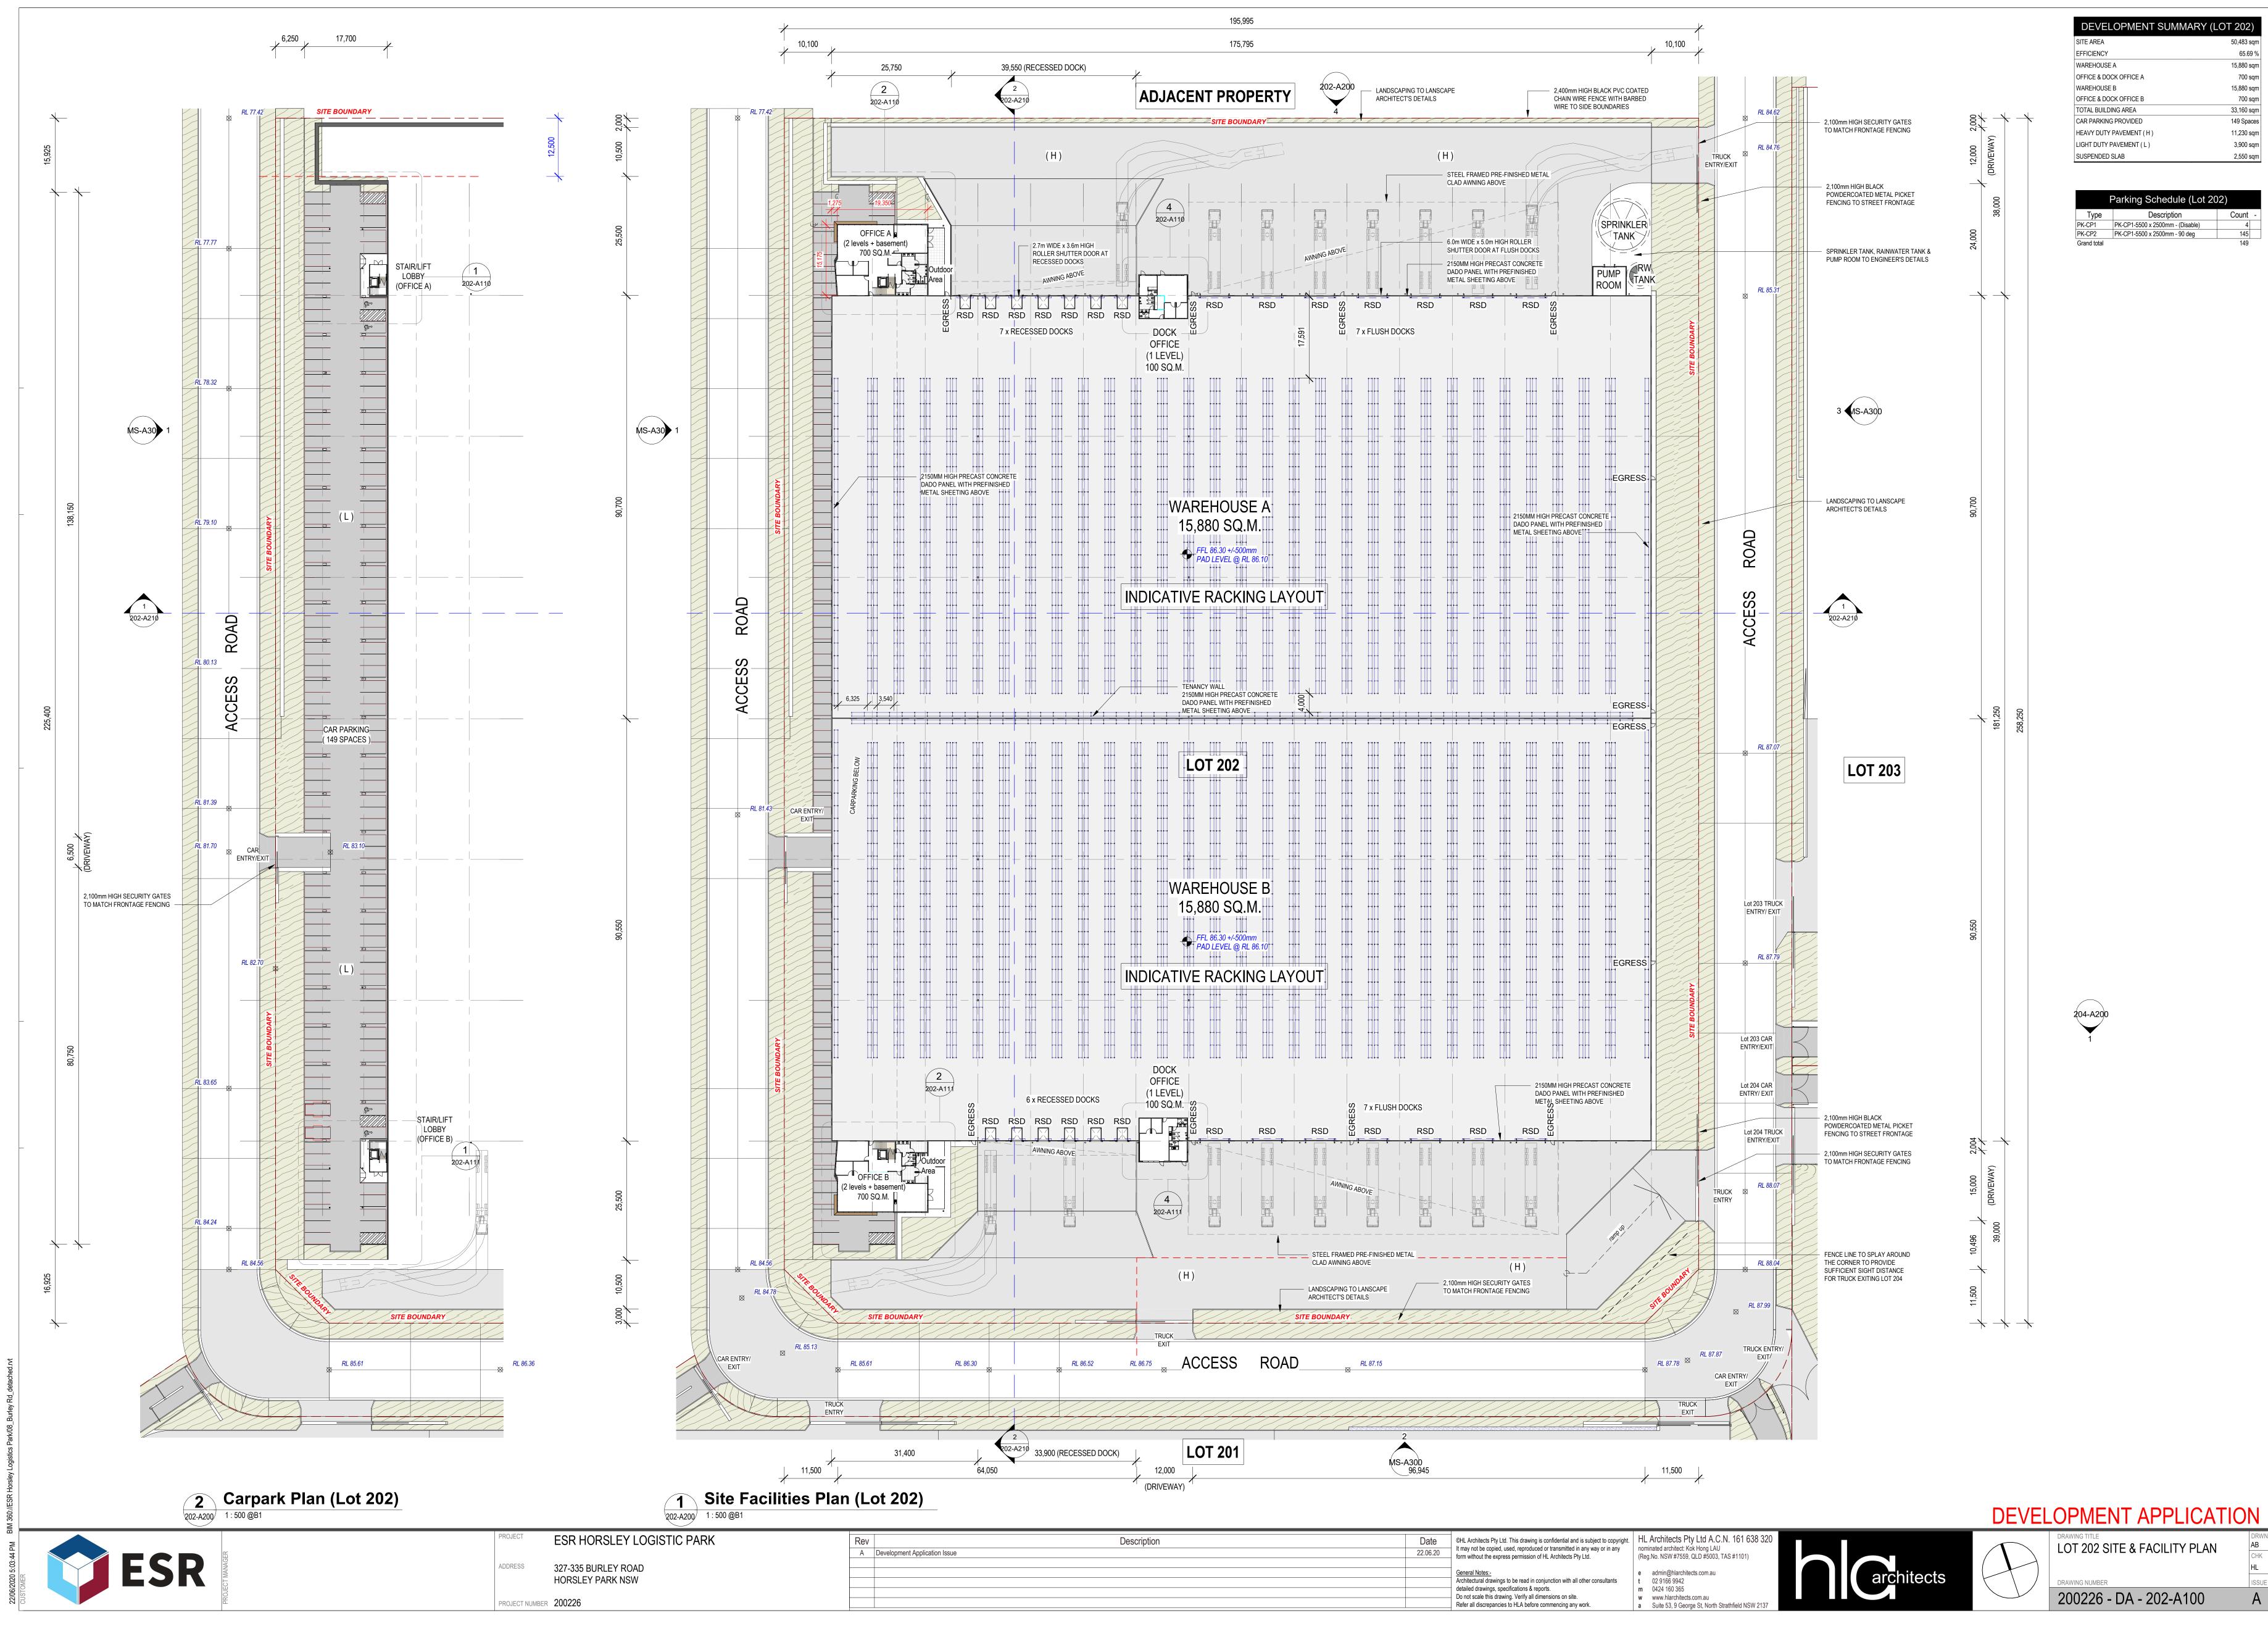

# **PROPOSED INDUSTRIAL ESTATE & WAREHOUSE FACILITY DEVELOPMENT** Proposed Lot 202 of Lot 103 in DP1214912 of 327-335 Burley Road HORSLEY PARK, NSW 2175

ESR HORSLEY LOGISTIC PAR

327-335 BURLEY ROAD HORSLEY PARK NSW

PROJECT NUMBER 200226

| Drg. No.   |          | Sheet Name                         | Rev |
|------------|----------|------------------------------------|-----|
| 200226-DA- | 202-A000 | LOT 202 TITLE SHEET & DRAWING LIST | A   |
| 200226-DA- | 202-A100 | LOT 202 SITE & FACILITY PLAN       | A   |
| 200226-DA- | 202-A110 | LOT 202 OFFICE A PLANS             | A   |
| 200226-DA- | 202-A111 | LOT 202 OFFICE B PLANS             | A   |
| 200226-DA- | 202-A200 | LOT 202 WAREHOUSE ELEVATIONS       | A   |
| 200226-DA- | 202-A201 | LOT 202 OFFICE ELEVATIONS          | A   |
| 200226-DA- | 202-A210 | LOT 202 WAREHOUSE SECTIONS         | A   |

| R |  |
|---|--|

| MARY (I | _OT 202)   |
|---------|------------|
|         | 50,483 sqm |
|         | 65.69 %    |
|         | 15,880 sqm |
|         | 700 sqm    |
|         | 15,880 sqm |
|         | 700 sqm    |
|         | 33,160 sqm |
|         | 149 Spaces |
|         | 11,230 sqm |
|         | 3,900 sqm  |
|         | 2,550 sqm  |

| e (Lot 20 | )2)     |
|-----------|---------|
| 1         | Count - |
| Disable)  | 4       |
| 10 deg    | 145     |
|           | 149     |
|           |         |

| X | Rev | Description                   | Date     |
|---|-----|-------------------------------|----------|
|   | Α   | Development Application Issue | 22.06.20 |
|   |     |                               |          |
|   |     |                               |          |
|   |     |                               |          |
|   |     |                               |          |
|   |     |                               |          |