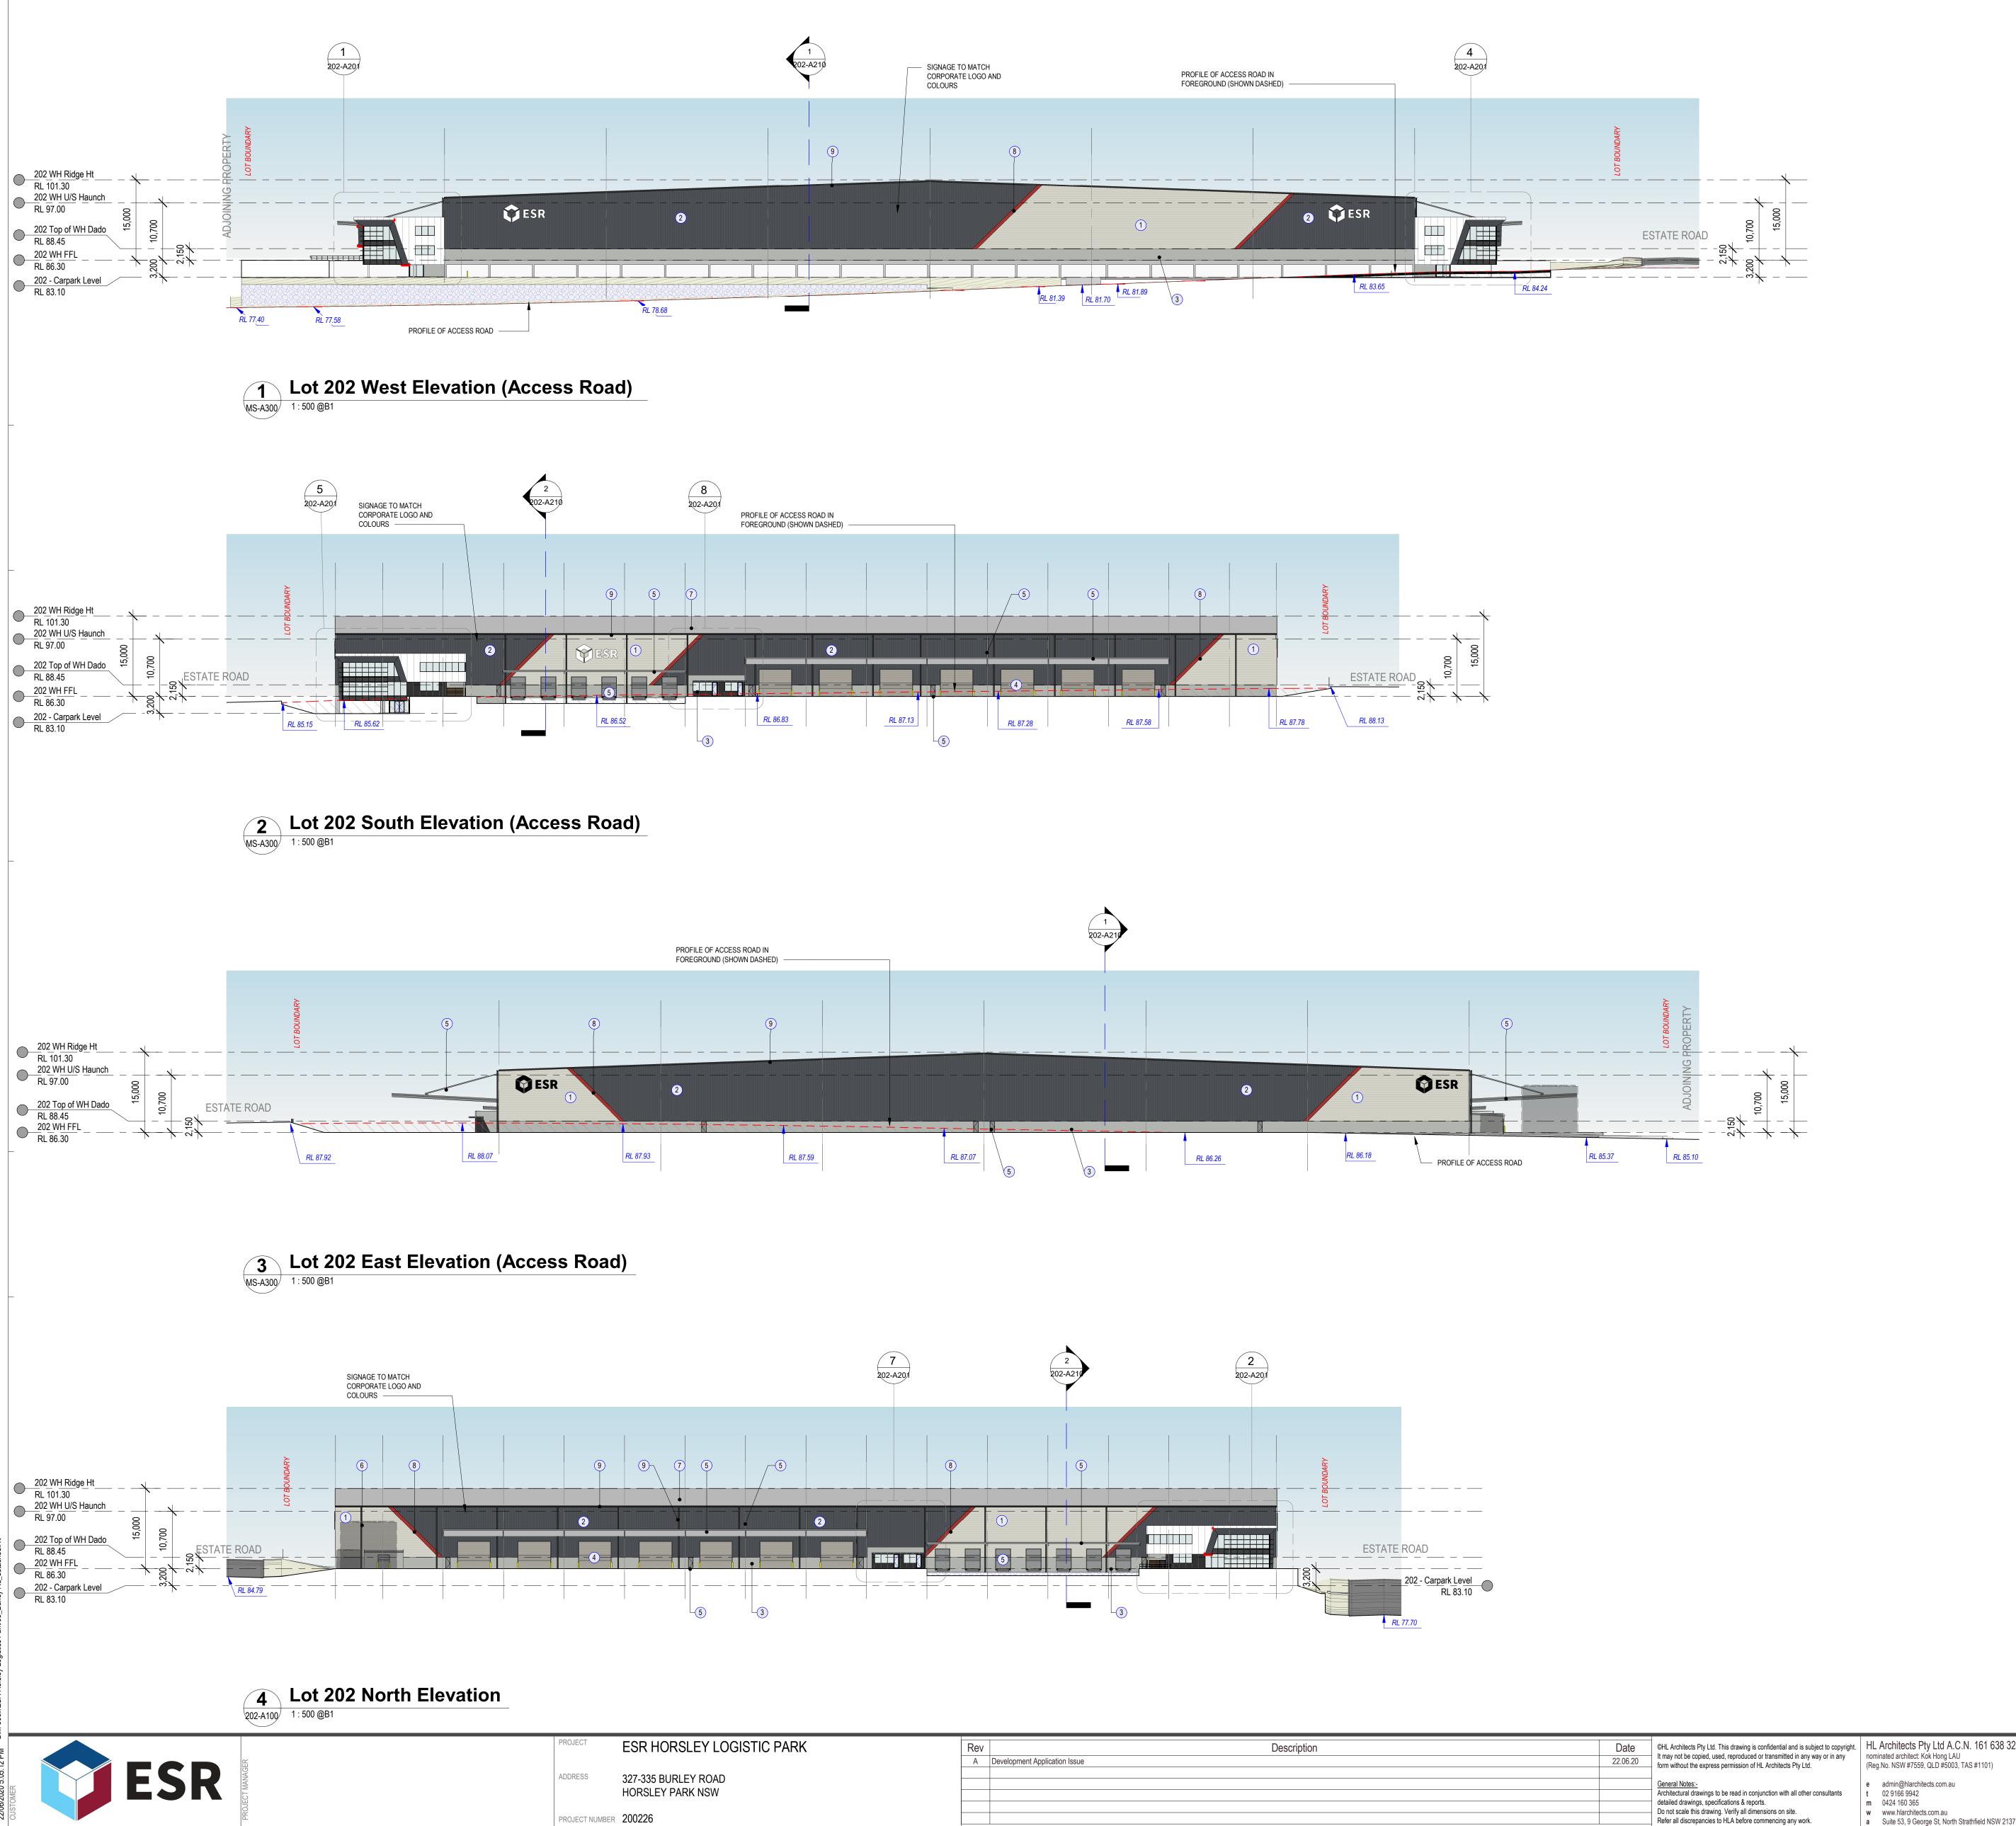

# **PROPOSED INDUSTRIAL ESTATE & WAREHOUSE FACILITY DEVELOPMENT** Proposed Lot 202 of Lot 103 in DP1214912 of 327-335 Burley Road HORSLEY PARK, NSW 2175

ESR HORSLEY LOGISTIC PAR

327-335 BURLEY ROAD HORSLEY PARK NSW

PROJECT NUMBER 200226

| Drg. No.   |          | Sheet Name                         | Rev |
|------------|----------|------------------------------------|-----|
| 200226-DA- | 202-A000 | LOT 202 TITLE SHEET & DRAWING LIST | A   |
| 200226-DA- | 202-A100 | LOT 202 SITE & FACILITY PLAN       | A   |
| 200226-DA- | 202-A110 | LOT 202 OFFICE A PLANS             | A   |
| 200226-DA- | 202-A111 | LOT 202 OFFICE B PLANS             | A   |
| 200226-DA- | 202-A200 | LOT 202 WAREHOUSE ELEVATIONS       | A   |
| 200226-DA- | 202-A201 | LOT 202 OFFICE ELEVATIONS          | A   |
| 200226-DA- | 202-A210 | LOT 202 WAREHOUSE SECTIONS         | A   |