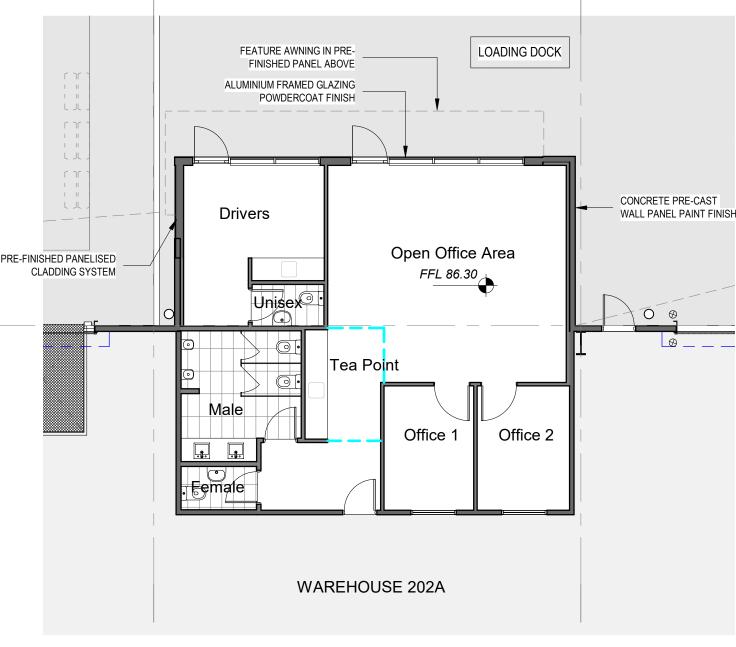

PROJECT NUMBER 200226

327-335 BURLEY ROAD

HORSLEY PARK NSW

2 Main Office Ground Floor (WH-202B) 202-A100 1:100 @B1

| ΛI/ |  |  |
|-----|--|--|
|     |  |  |
|     |  |  |
|     |  |  |

Description Rev A Development Application Issue