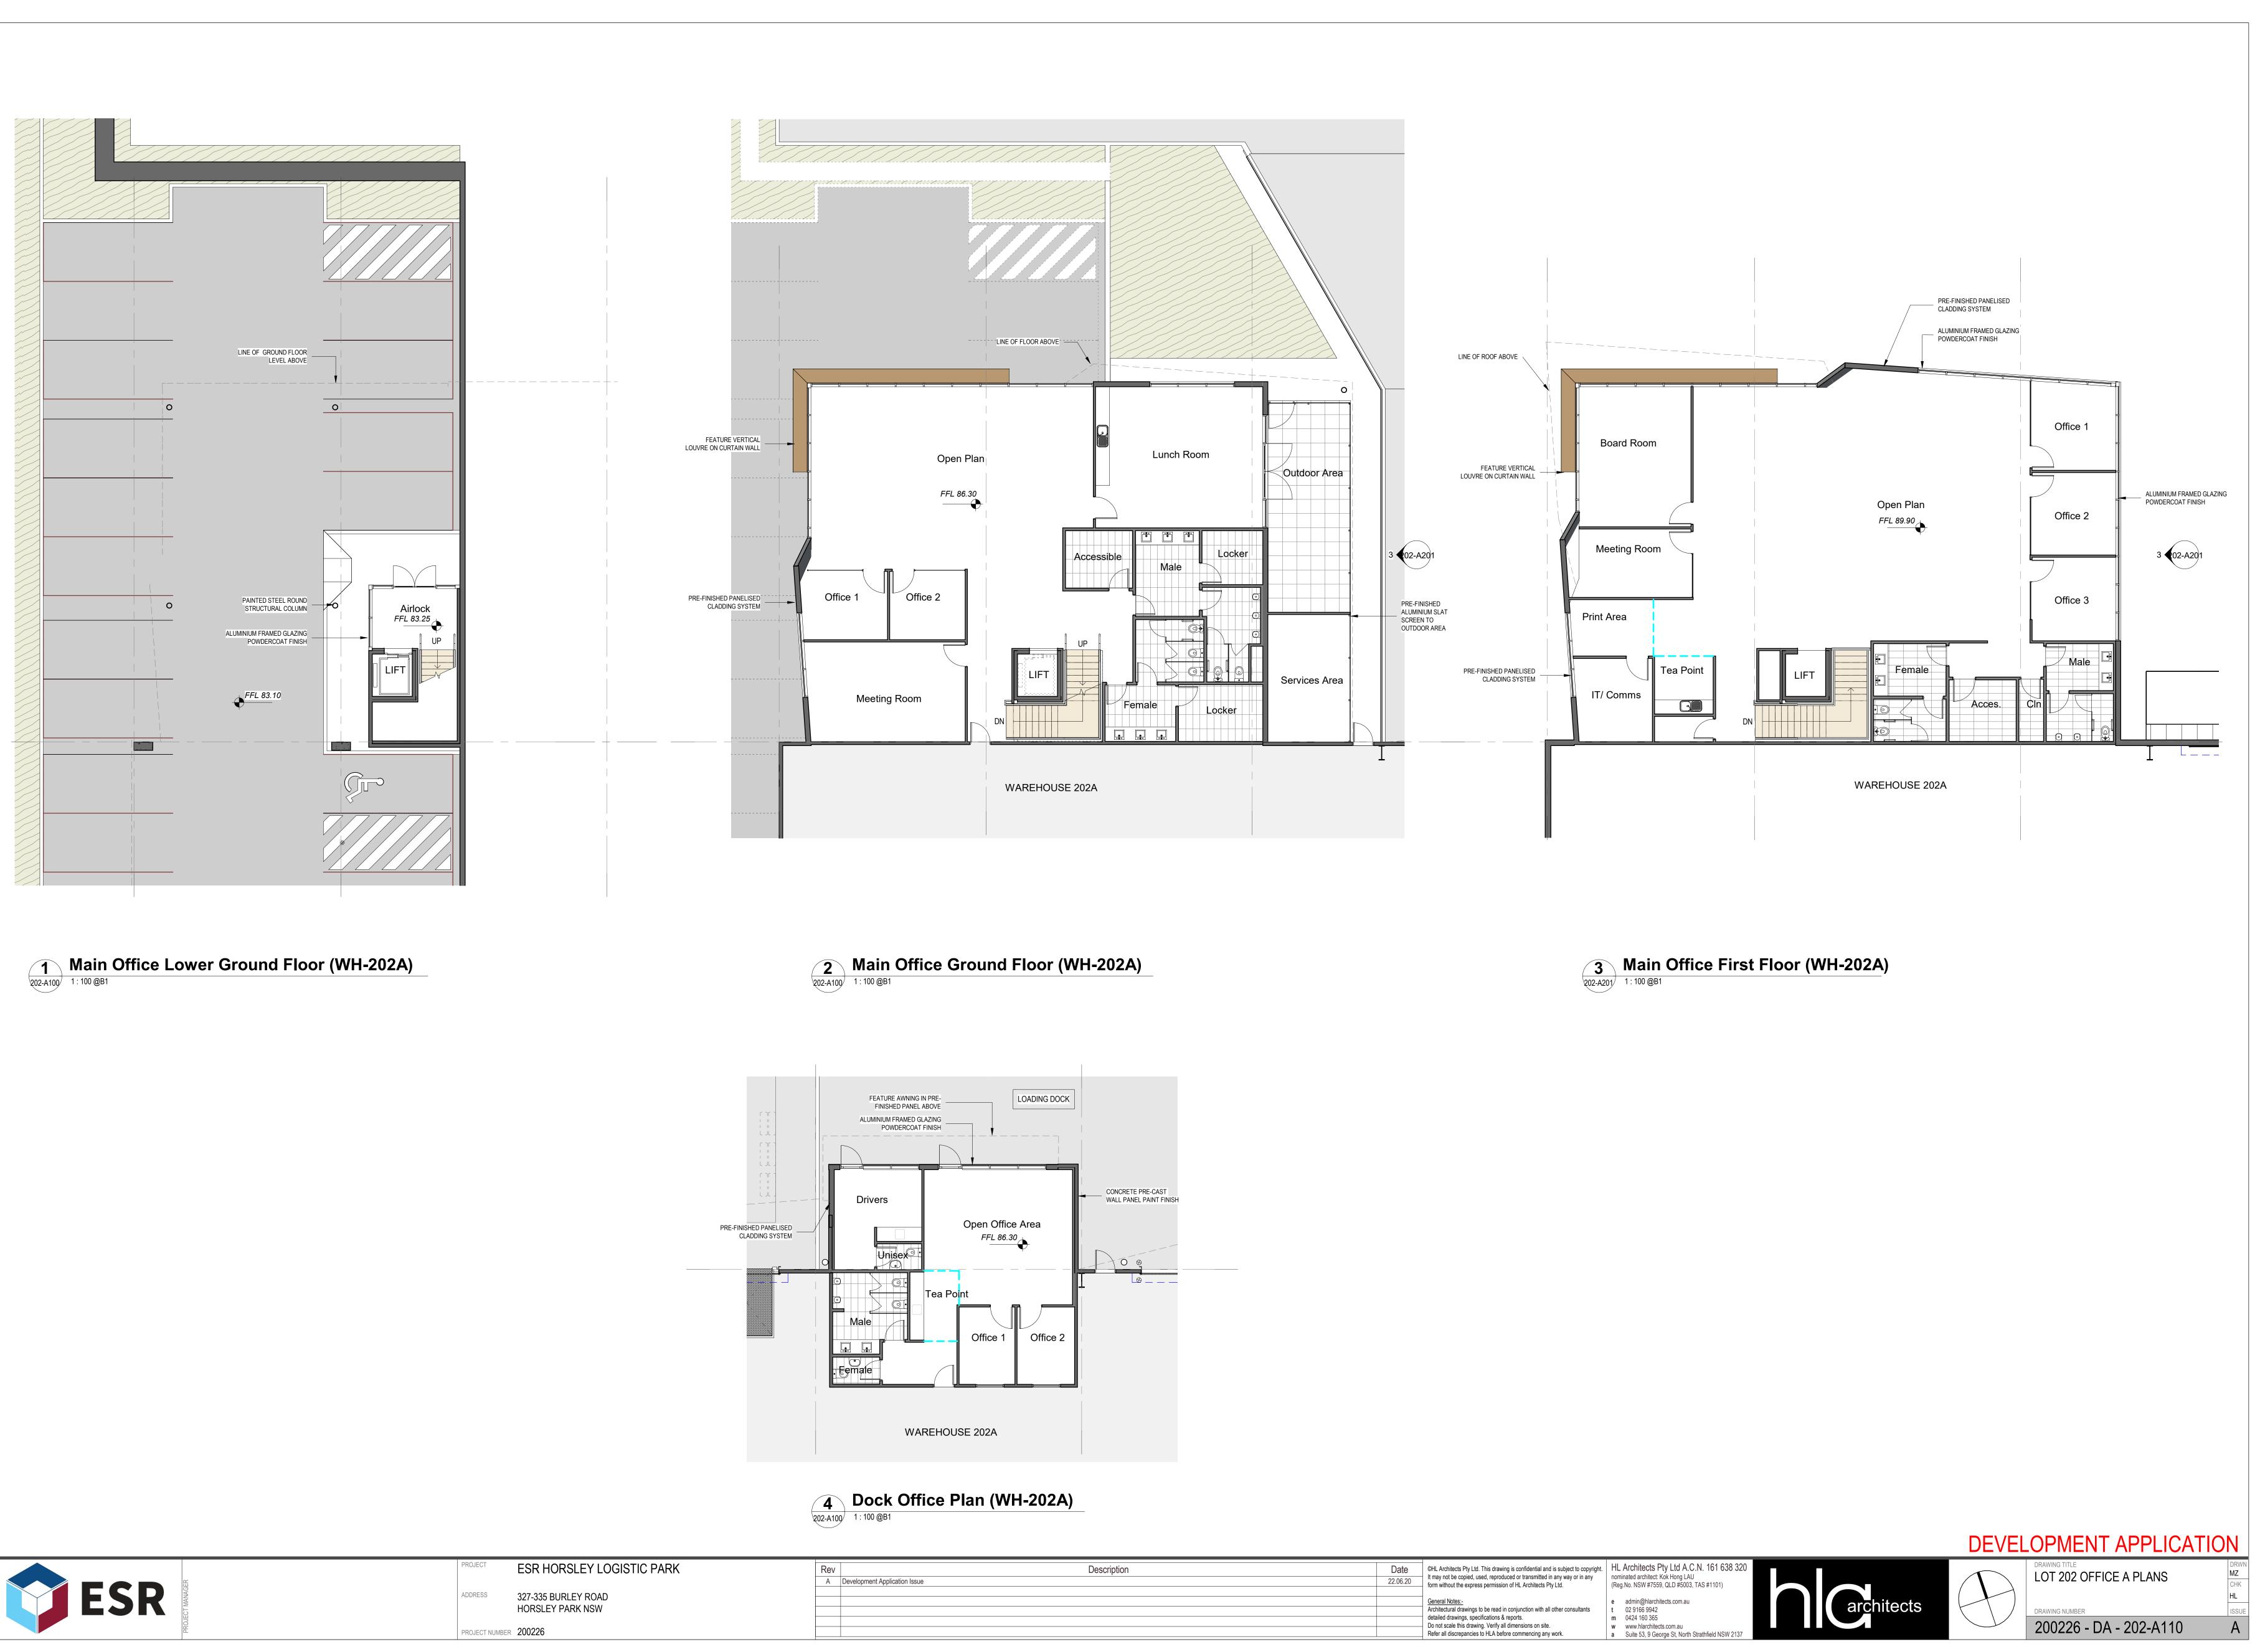

PROJECT NUMBER 200226

327-335 BURLEY ROAD

HORSLEY PARK NSW

2 Main Office Ground Floor (WH-202B) 202-A100 1:100 @B1

| ΛI/ |  |  |
|-----|--|--|
|     |  |  |
|     |  |  |
|     |  |  |

Description Rev A Development Application Issue

3 Main Office First Floor (WH-202B) 202-A201 1:100 @B1

 Date
 ©HL Architects Pty Ltd. This drawing is confidential and is subject to copyright. It may not be copied, used, reproduced or transmitted in any way or in any form without the express permission of HL Architects Pty Ltd.
 HL Architects Pty Ltd A.C.N. 161 638 320 nominated architect: Kok Hong LAU (Reg.No. NSW #7559, QLD #5003, TAS #1101)

e admin@hlarchitects.com.au t 02 9166 9942 m 0424 160 365 w www.hlarchitects.com.au

a Suite 53, 9 George St, North Strathfield NSW 213

**DEVELOPMENT APPLICATION** LOT 202 OFFICE B PLANS

> DRAWING NUMBER 200226 - DA - 202-A111