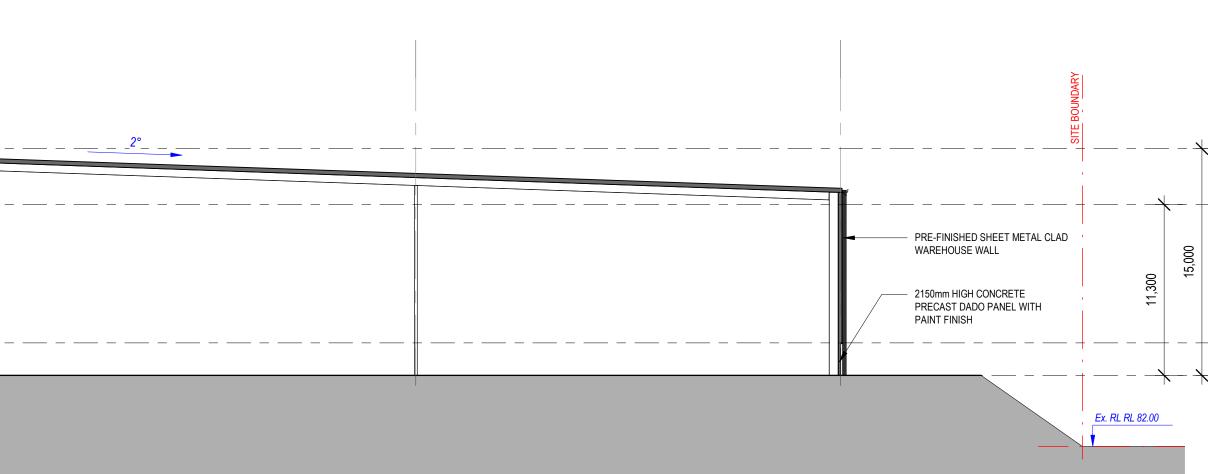

## FOR CO-ORDINATION

LOT 201 WAREHOUSE SECTIONS

DRAWING NUMBER 200226 - DA - 201-A210

ESTATE CONCEPT MASTERPLAN AERIAL VIEW 1

ESTATE CONCEPT MASTERPLAN AERIAL VIEW 2

| RK | Rev | Description                   | Da    |
|----|-----|-------------------------------|-------|
| -  | А   | DA Issue.                     | 30.03 |
|    | В   | Development Application Issue | 22.06 |
|    |     |                               |       |
|    |     |                               |       |
|    |     |                               |       |
|    |     |                               |       |
|    |     |                               |       |