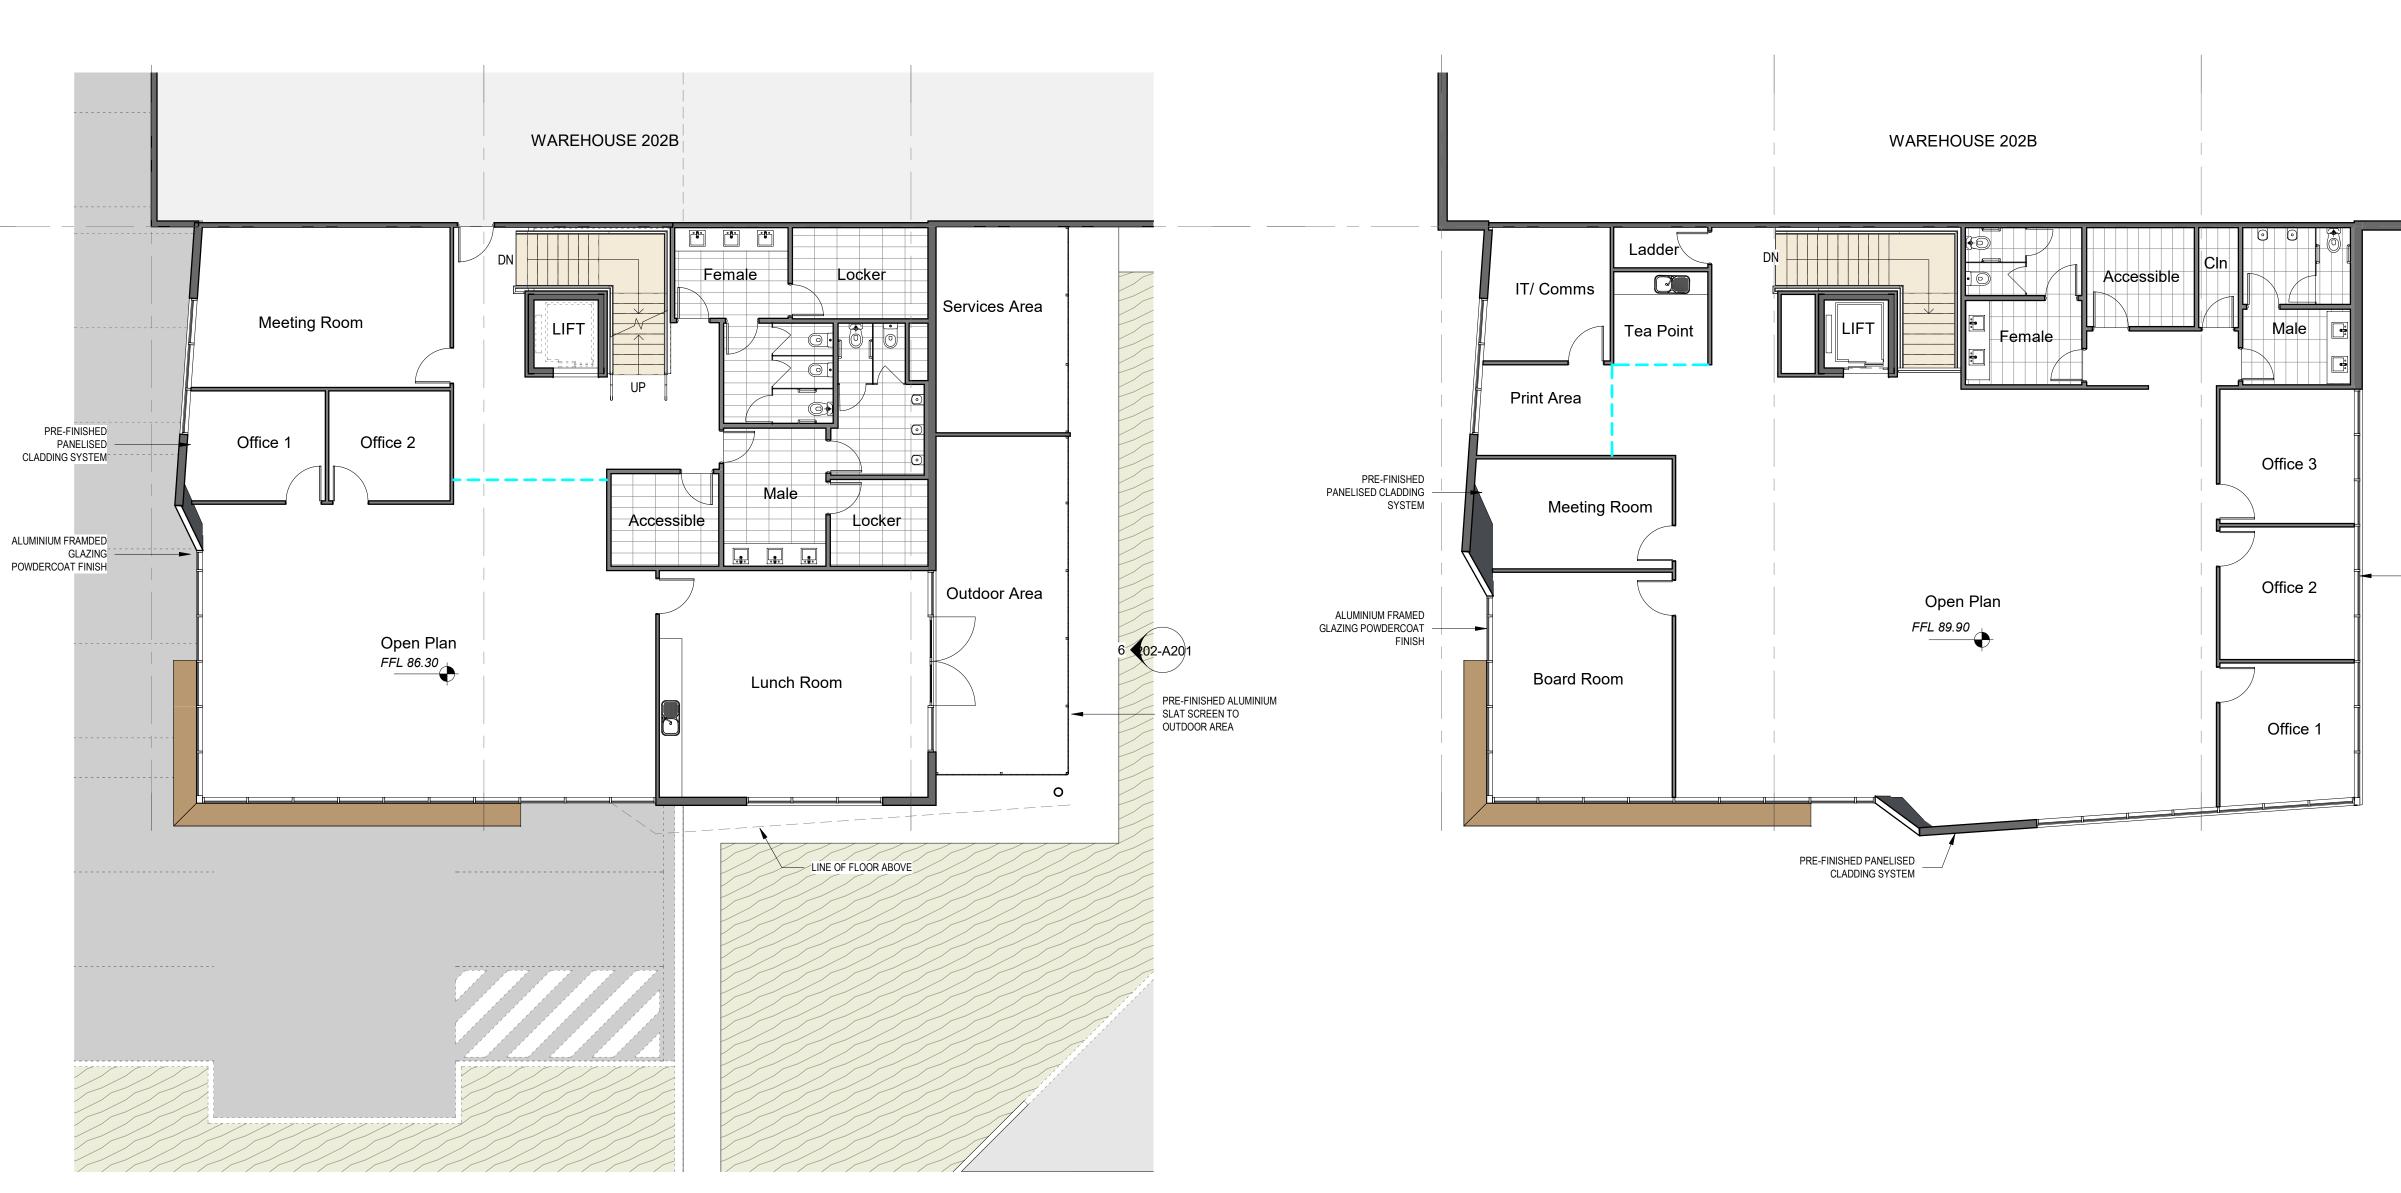

PROJECT NUMBER 200226

327-335 BURLEY ROAD

HORSLEY PARK NSW

2 Main Office Ground Floor (WH-202B) 202-A100 1:100 @B1

| ΛI/ |  |  |
|-----|--|--|
|     |  |  |
|     |  |  |
|     |  |  |

Description Rev A Development Application Issue

3 Main Office First Floor (WH-202B) 202-A201 1:100 @B1

 Date
 ©HL Architects Pty Ltd. This drawing is confidential and is subject to copyright. It may not be copied, used, reproduced or transmitted in any way or in any form without the express permission of HL Architects Pty Ltd.
 HL Architects Pty Ltd A.C.N. 161 638 320 nominated architect: Kok Hong LAU (Reg.No. NSW #7559, QLD #5003, TAS #1101)