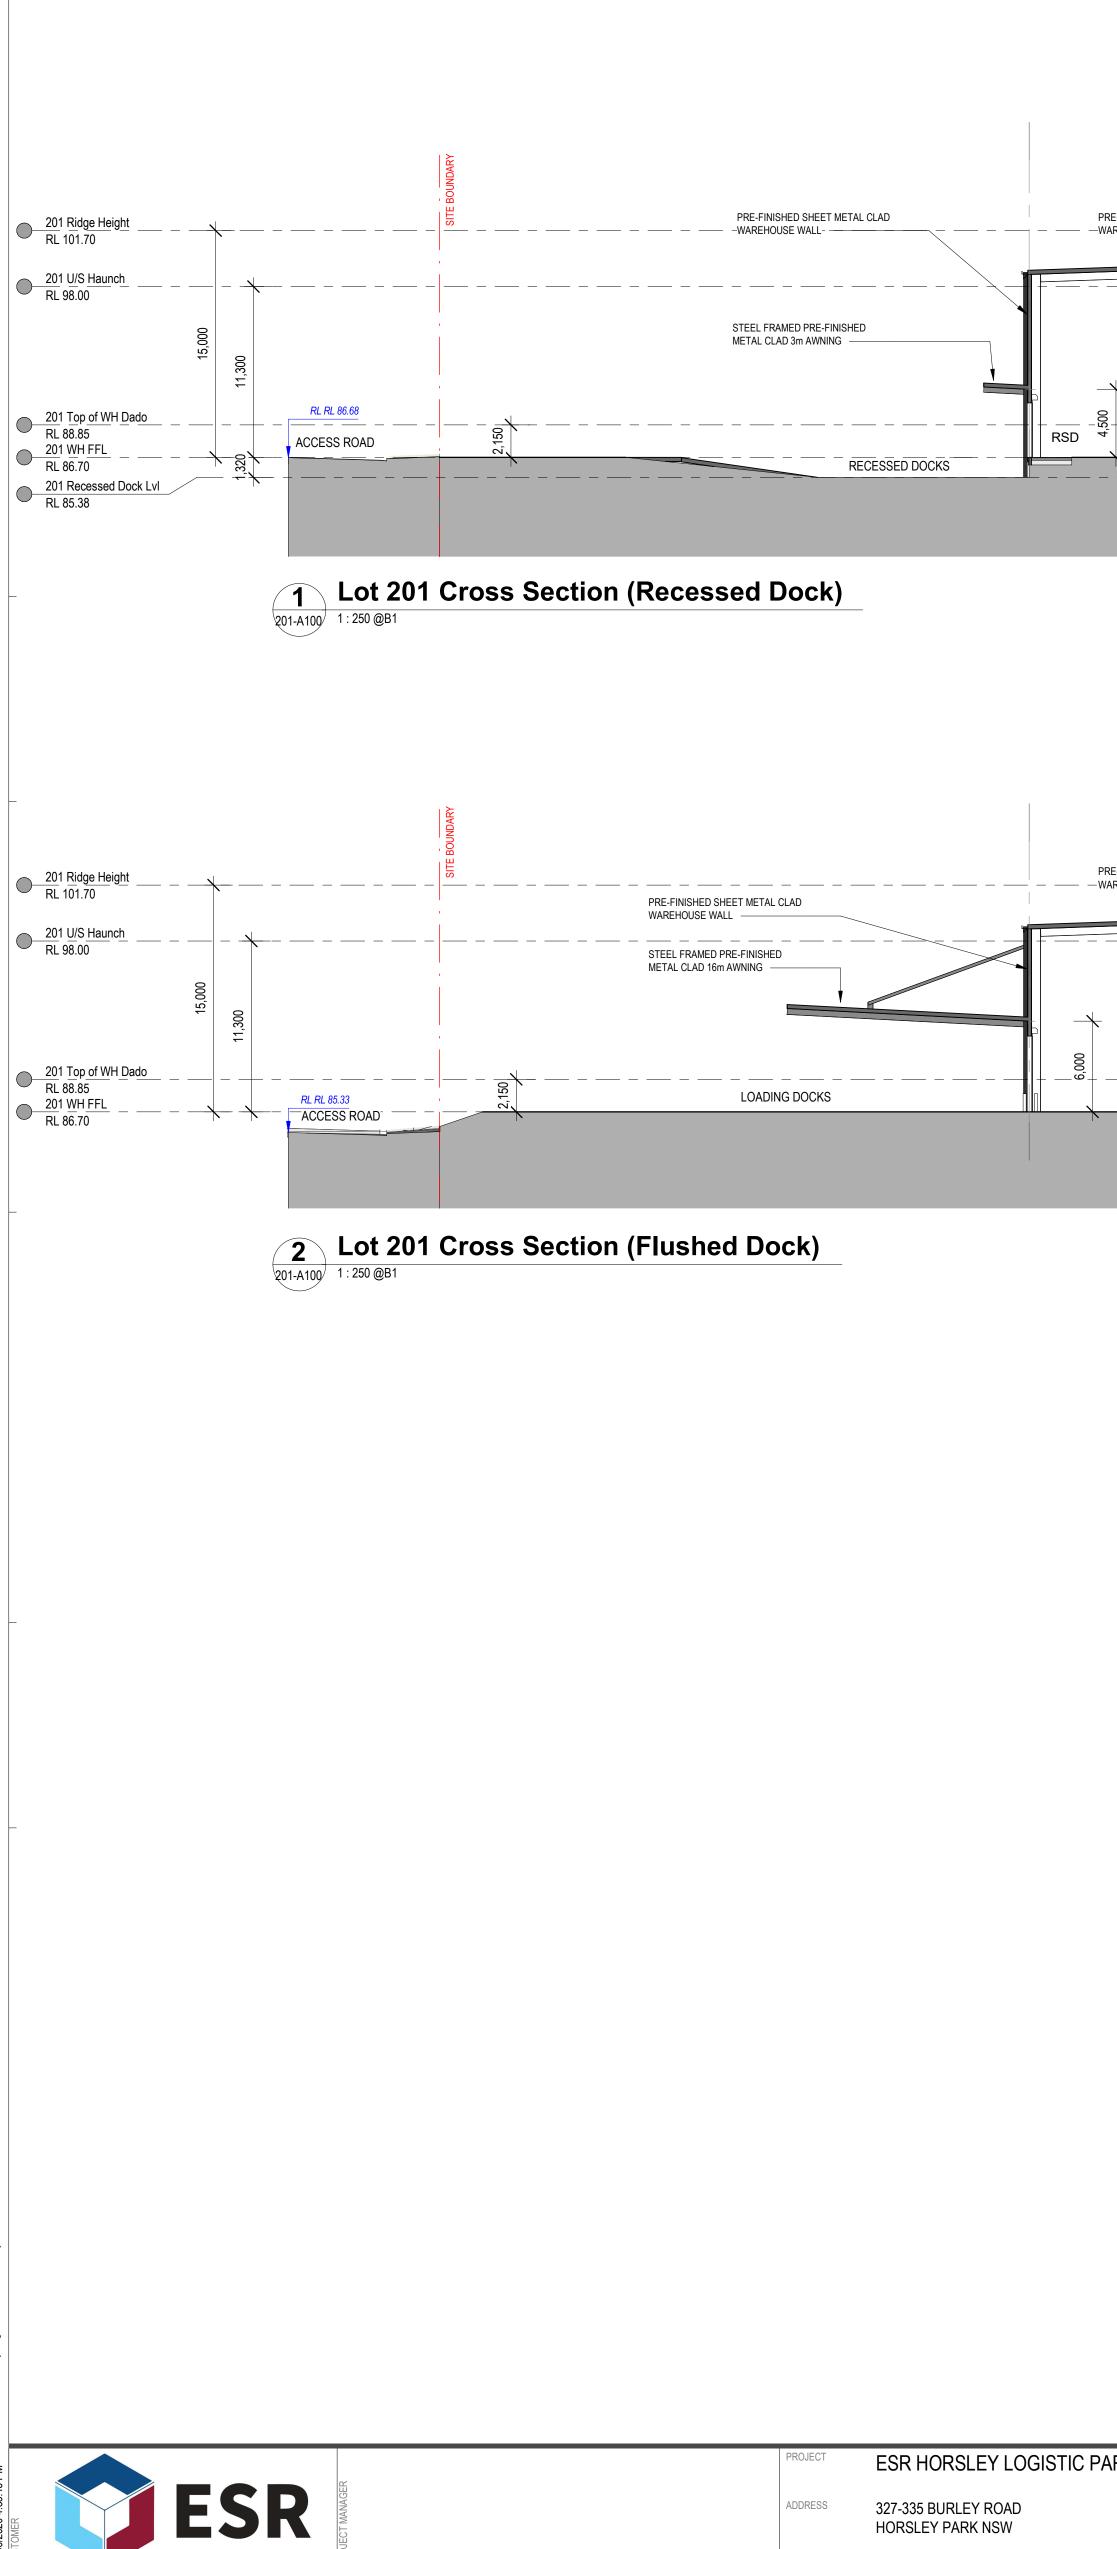

## FOR CO-ORDINATION

LOT 201 WAREHOUSE SECTIONS

DRAWING NUMBER 200226 - DA - 201-A210

ESTATE CONCEPT MASTERPLAN AERIAL VIEW 1

ESTATE CONCEPT MASTERPLAN AERIAL VIEW 2

| RK | Rev | Description                   | Da    |
|----|-----|-------------------------------|-------|
| -  | А   | DA Issue.                     | 30.03 |
|    | В   | Development Application Issue | 22.06 |
|    |     |                               |       |
|    |     |                               |       |
|    |     |                               |       |
|    |     |                               |       |
|    |     |                               |       |