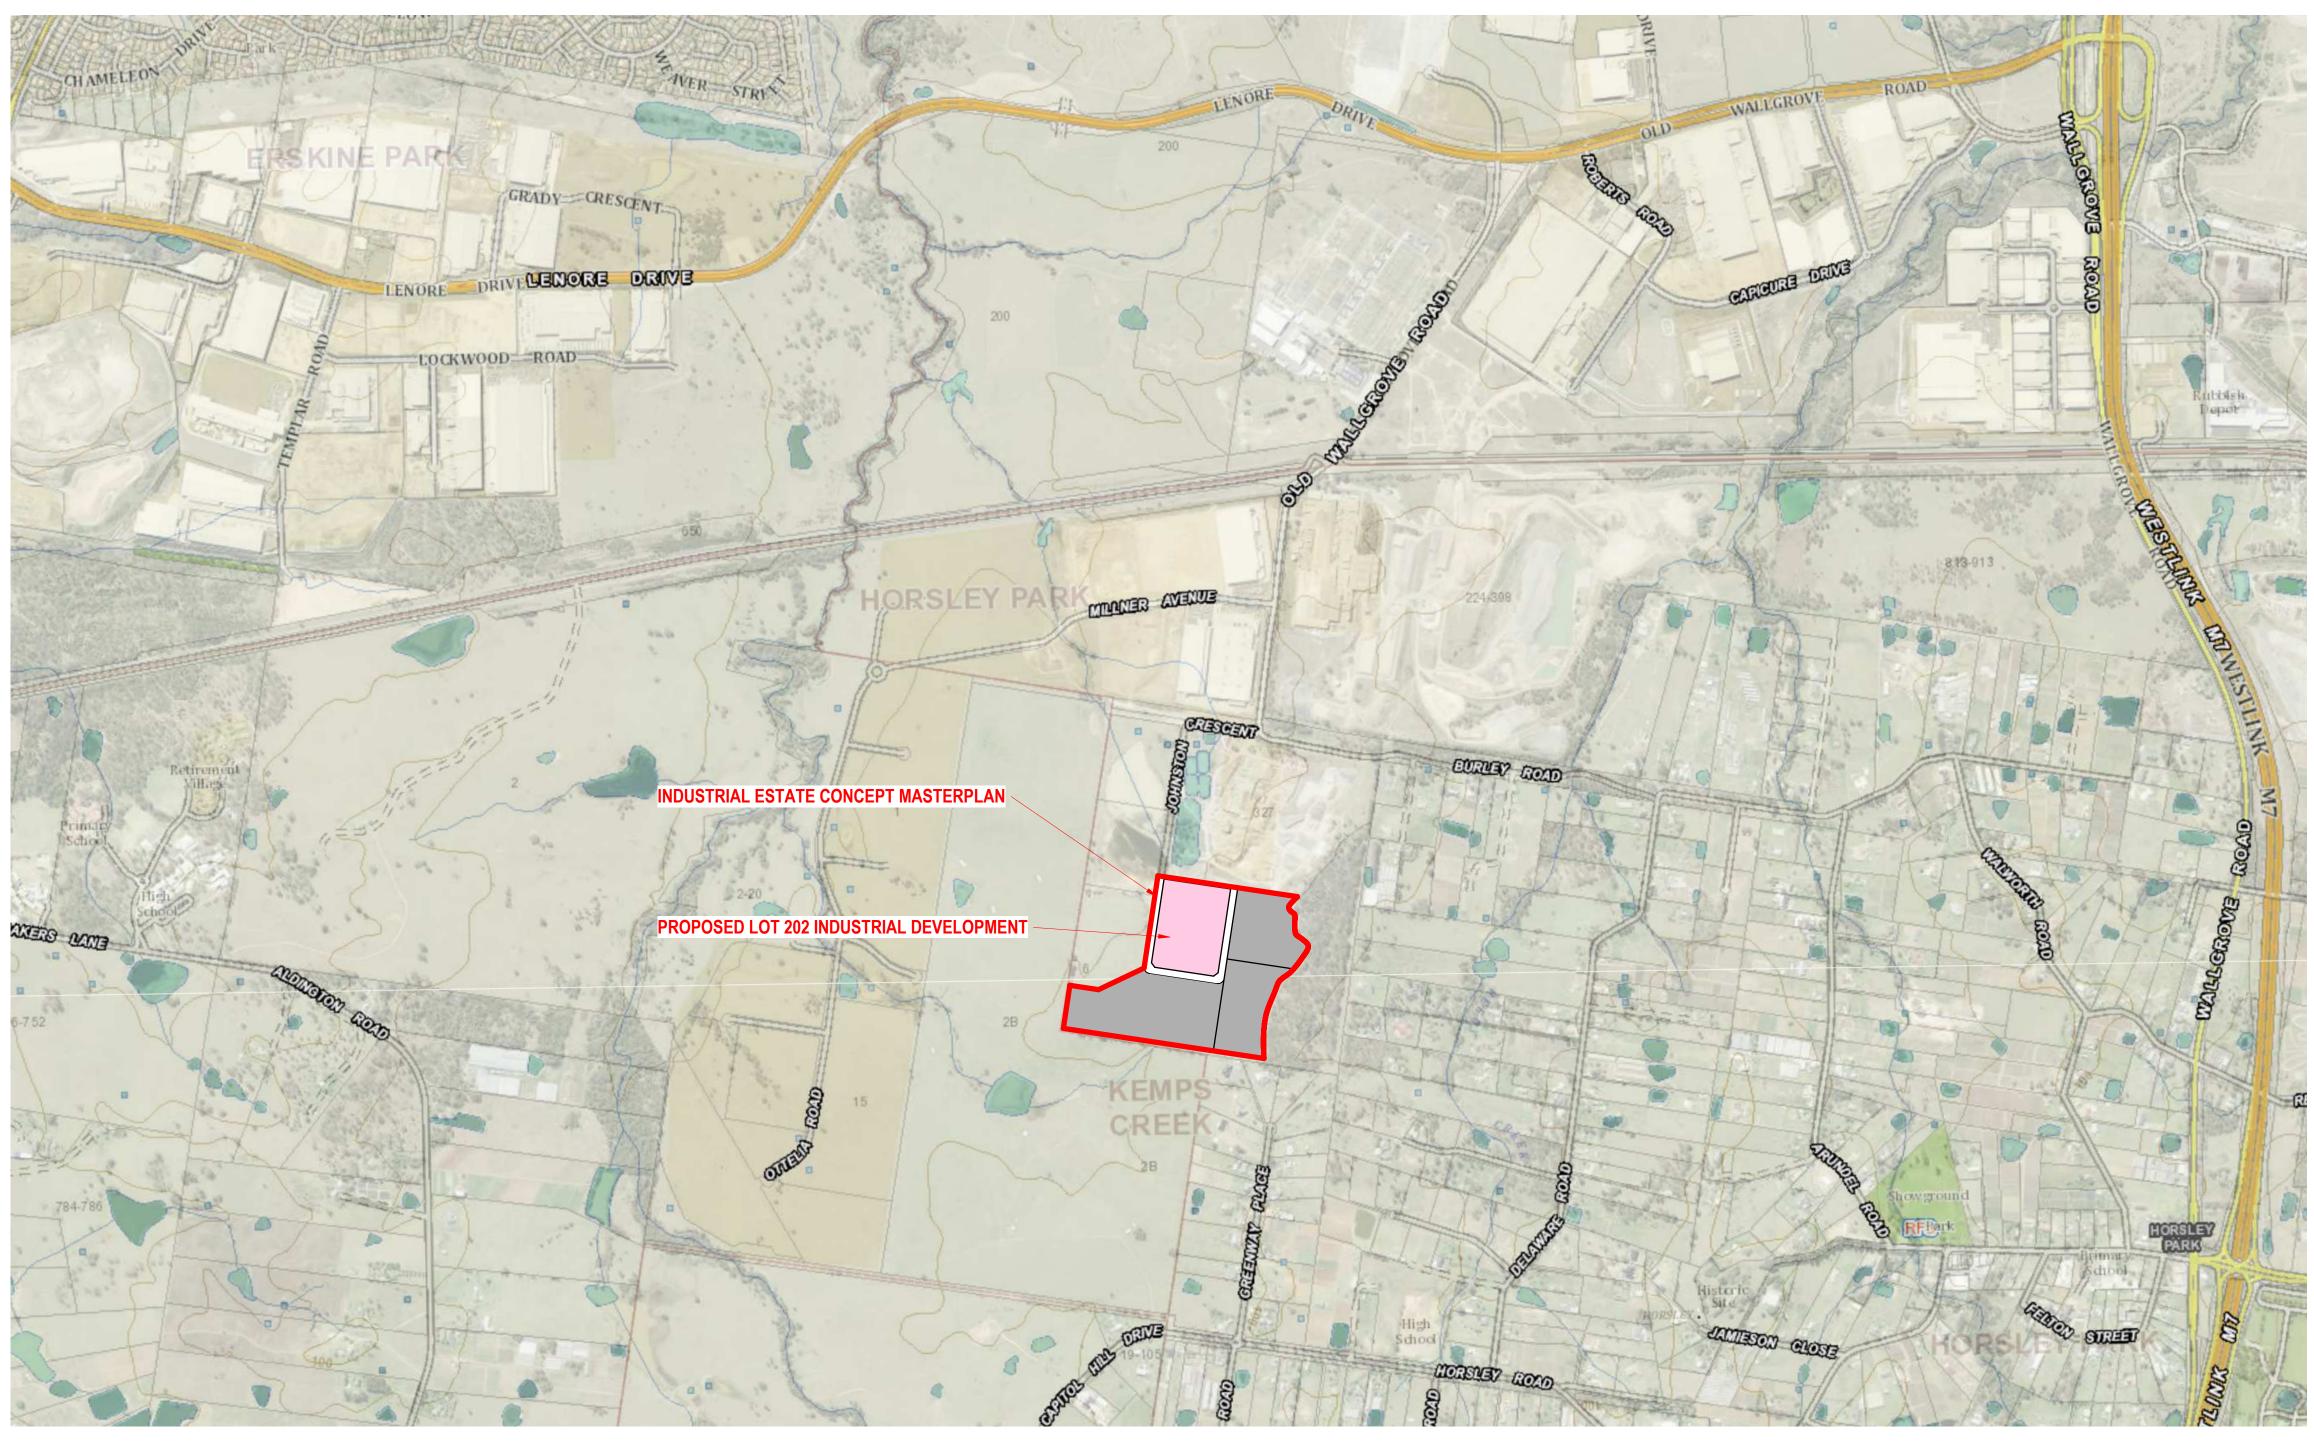

# **PROPOSED INDUSTRIAL ESTATE & WAREHOUSE FACILITY DEVELOPMENT** Proposed Lot 202 of Lot 103 in DP1214912 of 327-335 Burley Road HORSLEY PARK, NSW 2175

ESR HORSLEY LOGISTIC PAR

327-335 BURLEY ROAD HORSLEY PARK NSW