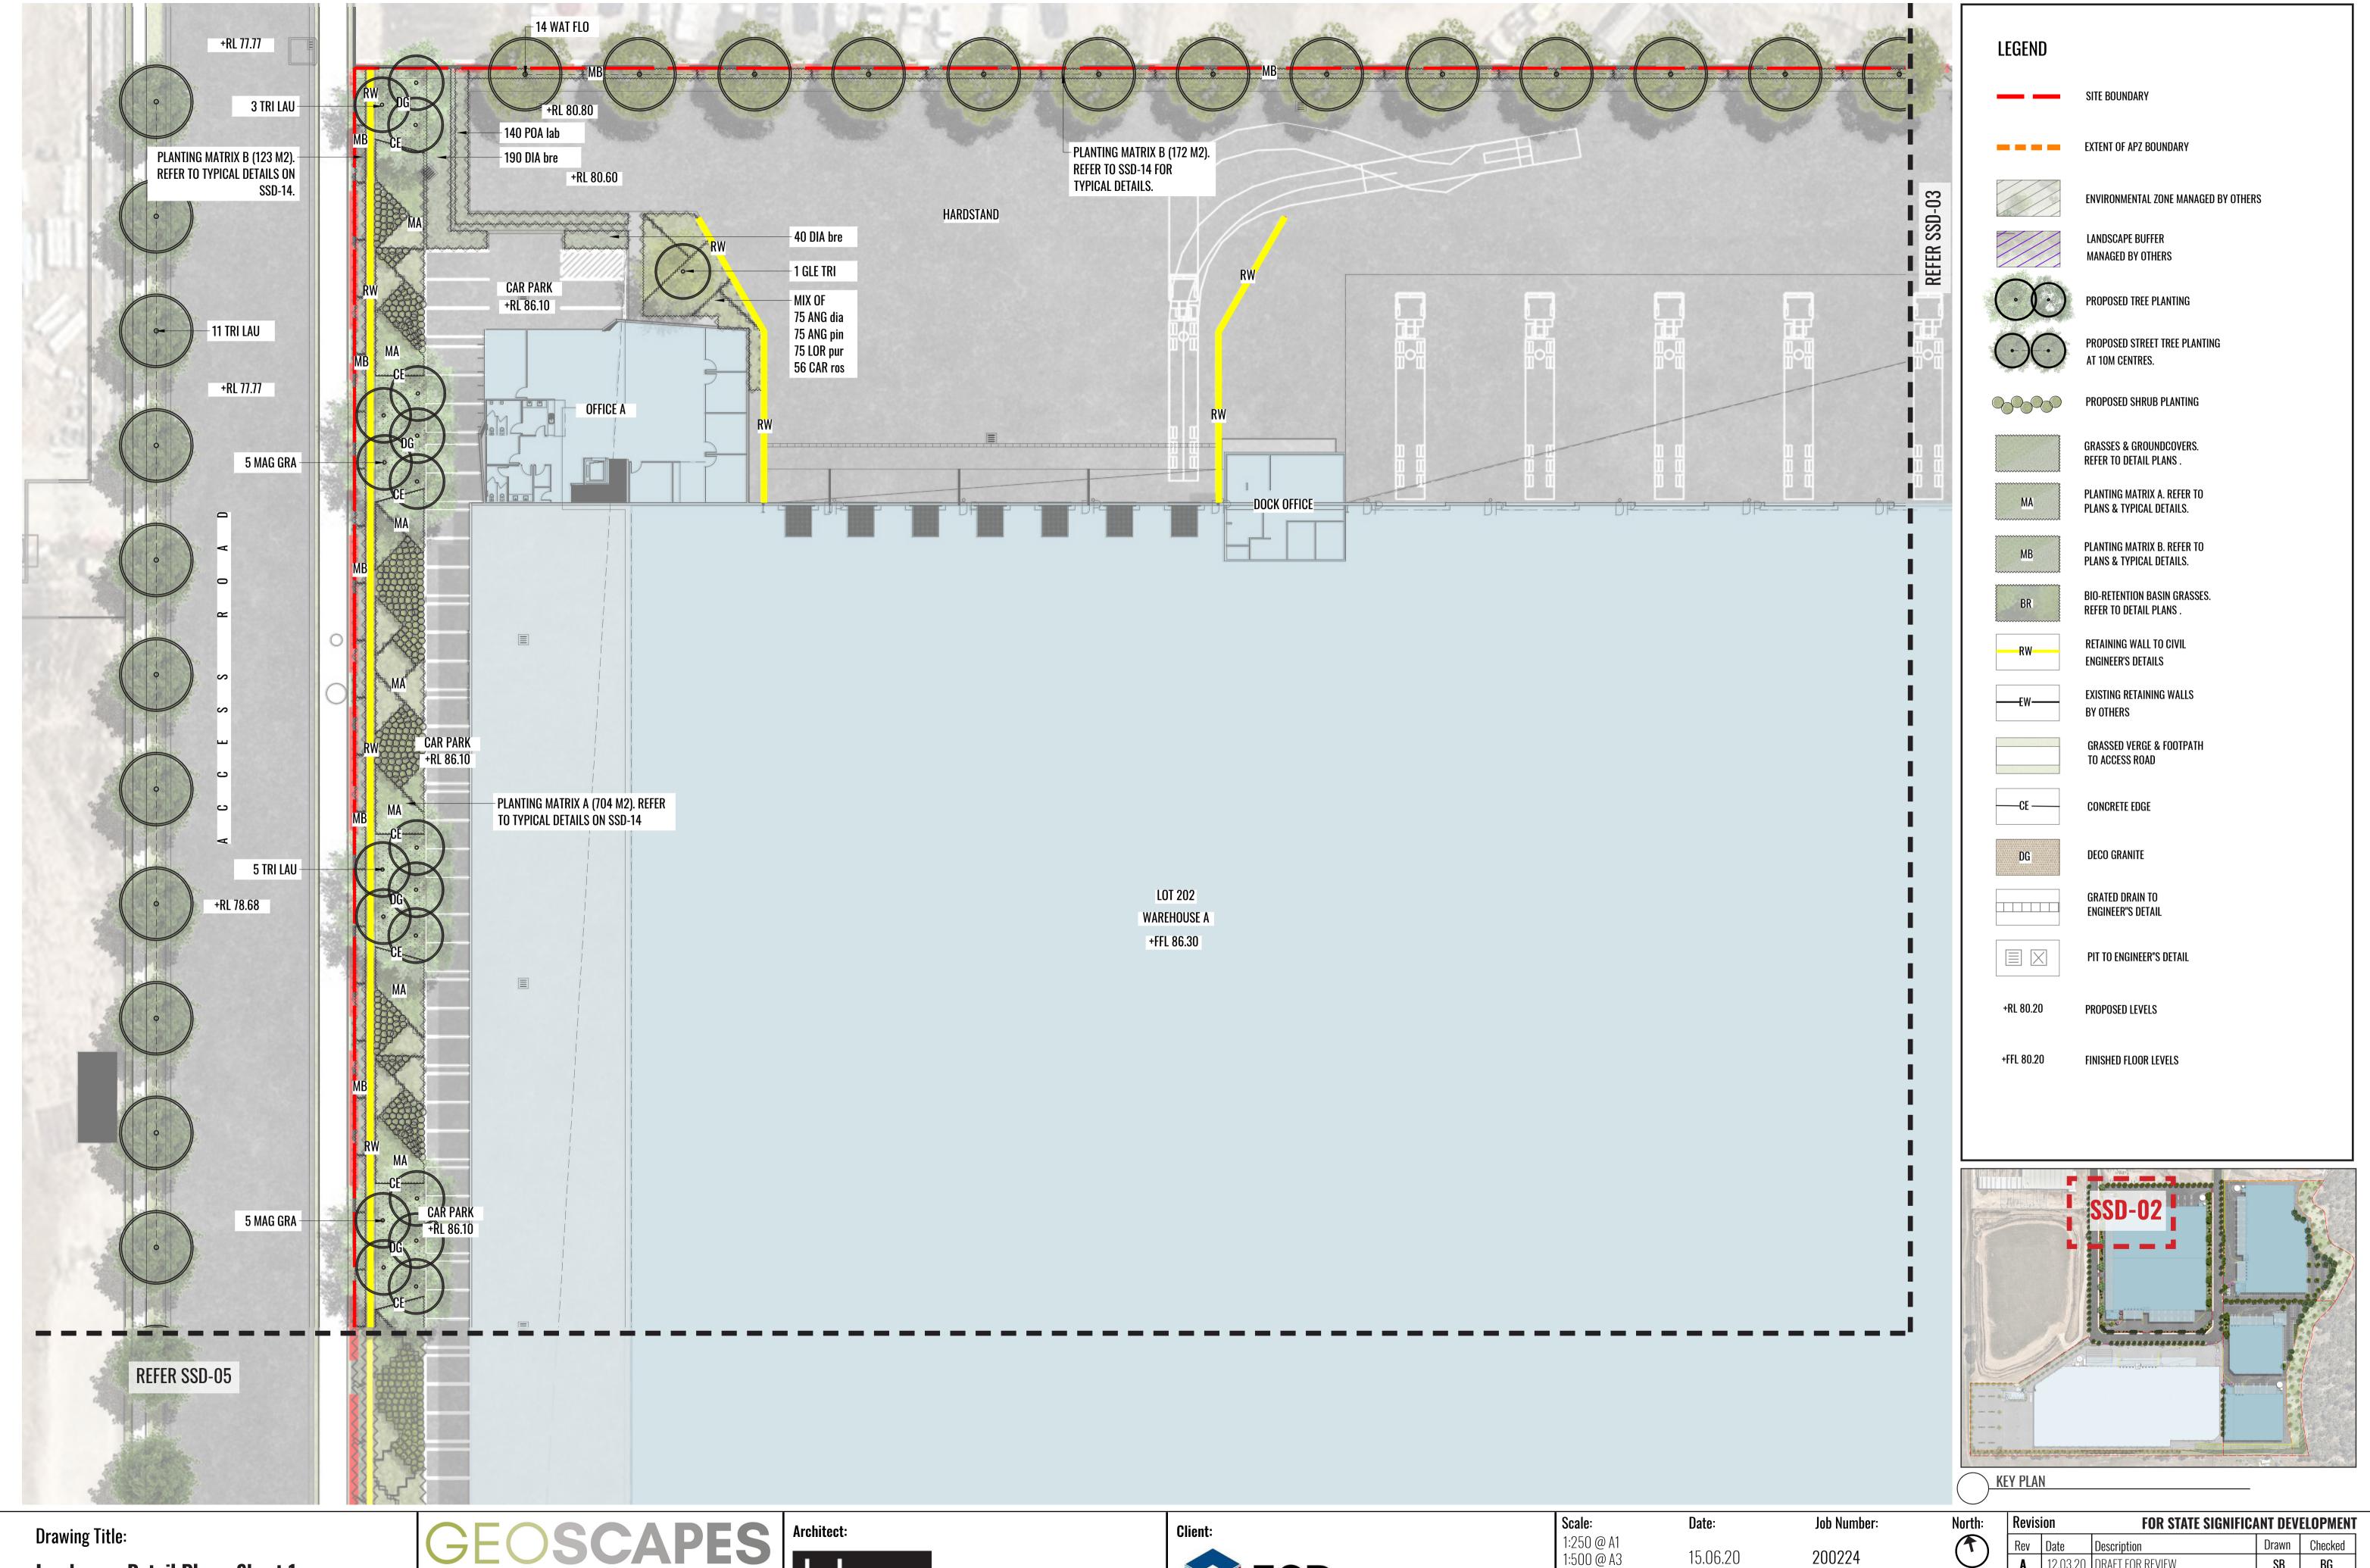

Landscape Detail Plan - Sheet 1

DWG No:

Suite 215, 284 Victoria Ave, Chatswood NSW 2067 Ph. (02) 9411 1485 www.geoscapes.com.au ABN 84 620 205 781 ACN 620 205 781

| Stale.     | บลเธ.    | Jon Mailinei -    | INUI (III-    | 1/( |
|------------|----------|-------------------|---------------|-----|
| 1:250 @ A1 | 15 00 00 | 000004            |               | Re  |
| 1:500 @ A3 | 15.06.20 | 200224            |               |     |
| ь          | LCD I    | ا معامدا معاملات  | Daul          | E   |
| Project:   | E2K F    | forsley Logistics | Park          | C   |
|            |          | 327-335 Burley Ro | oad, NSW 2175 |     |
|            |          |                   |               |     |

|   | Revisi | Revision FOR STATE SIGNIFICANT DEVELOPMENT |                     |       |         |
|---|--------|--------------------------------------------|---------------------|-------|---------|
| I | Rev    | Date                                       | Description         | Drawn | Checked |
|   | A      | 12.03.20                                   | DRAFT FOR REVIEW    | SB    | BG      |
|   | В      | 30.03.20                                   | FOR SSD APPLICATION | SB    | BG      |
| l | C      | 15.06.20                                   | FOR SSD APPLICATION | SB    | BG      |
| l |        |                                            |                     |       |         |