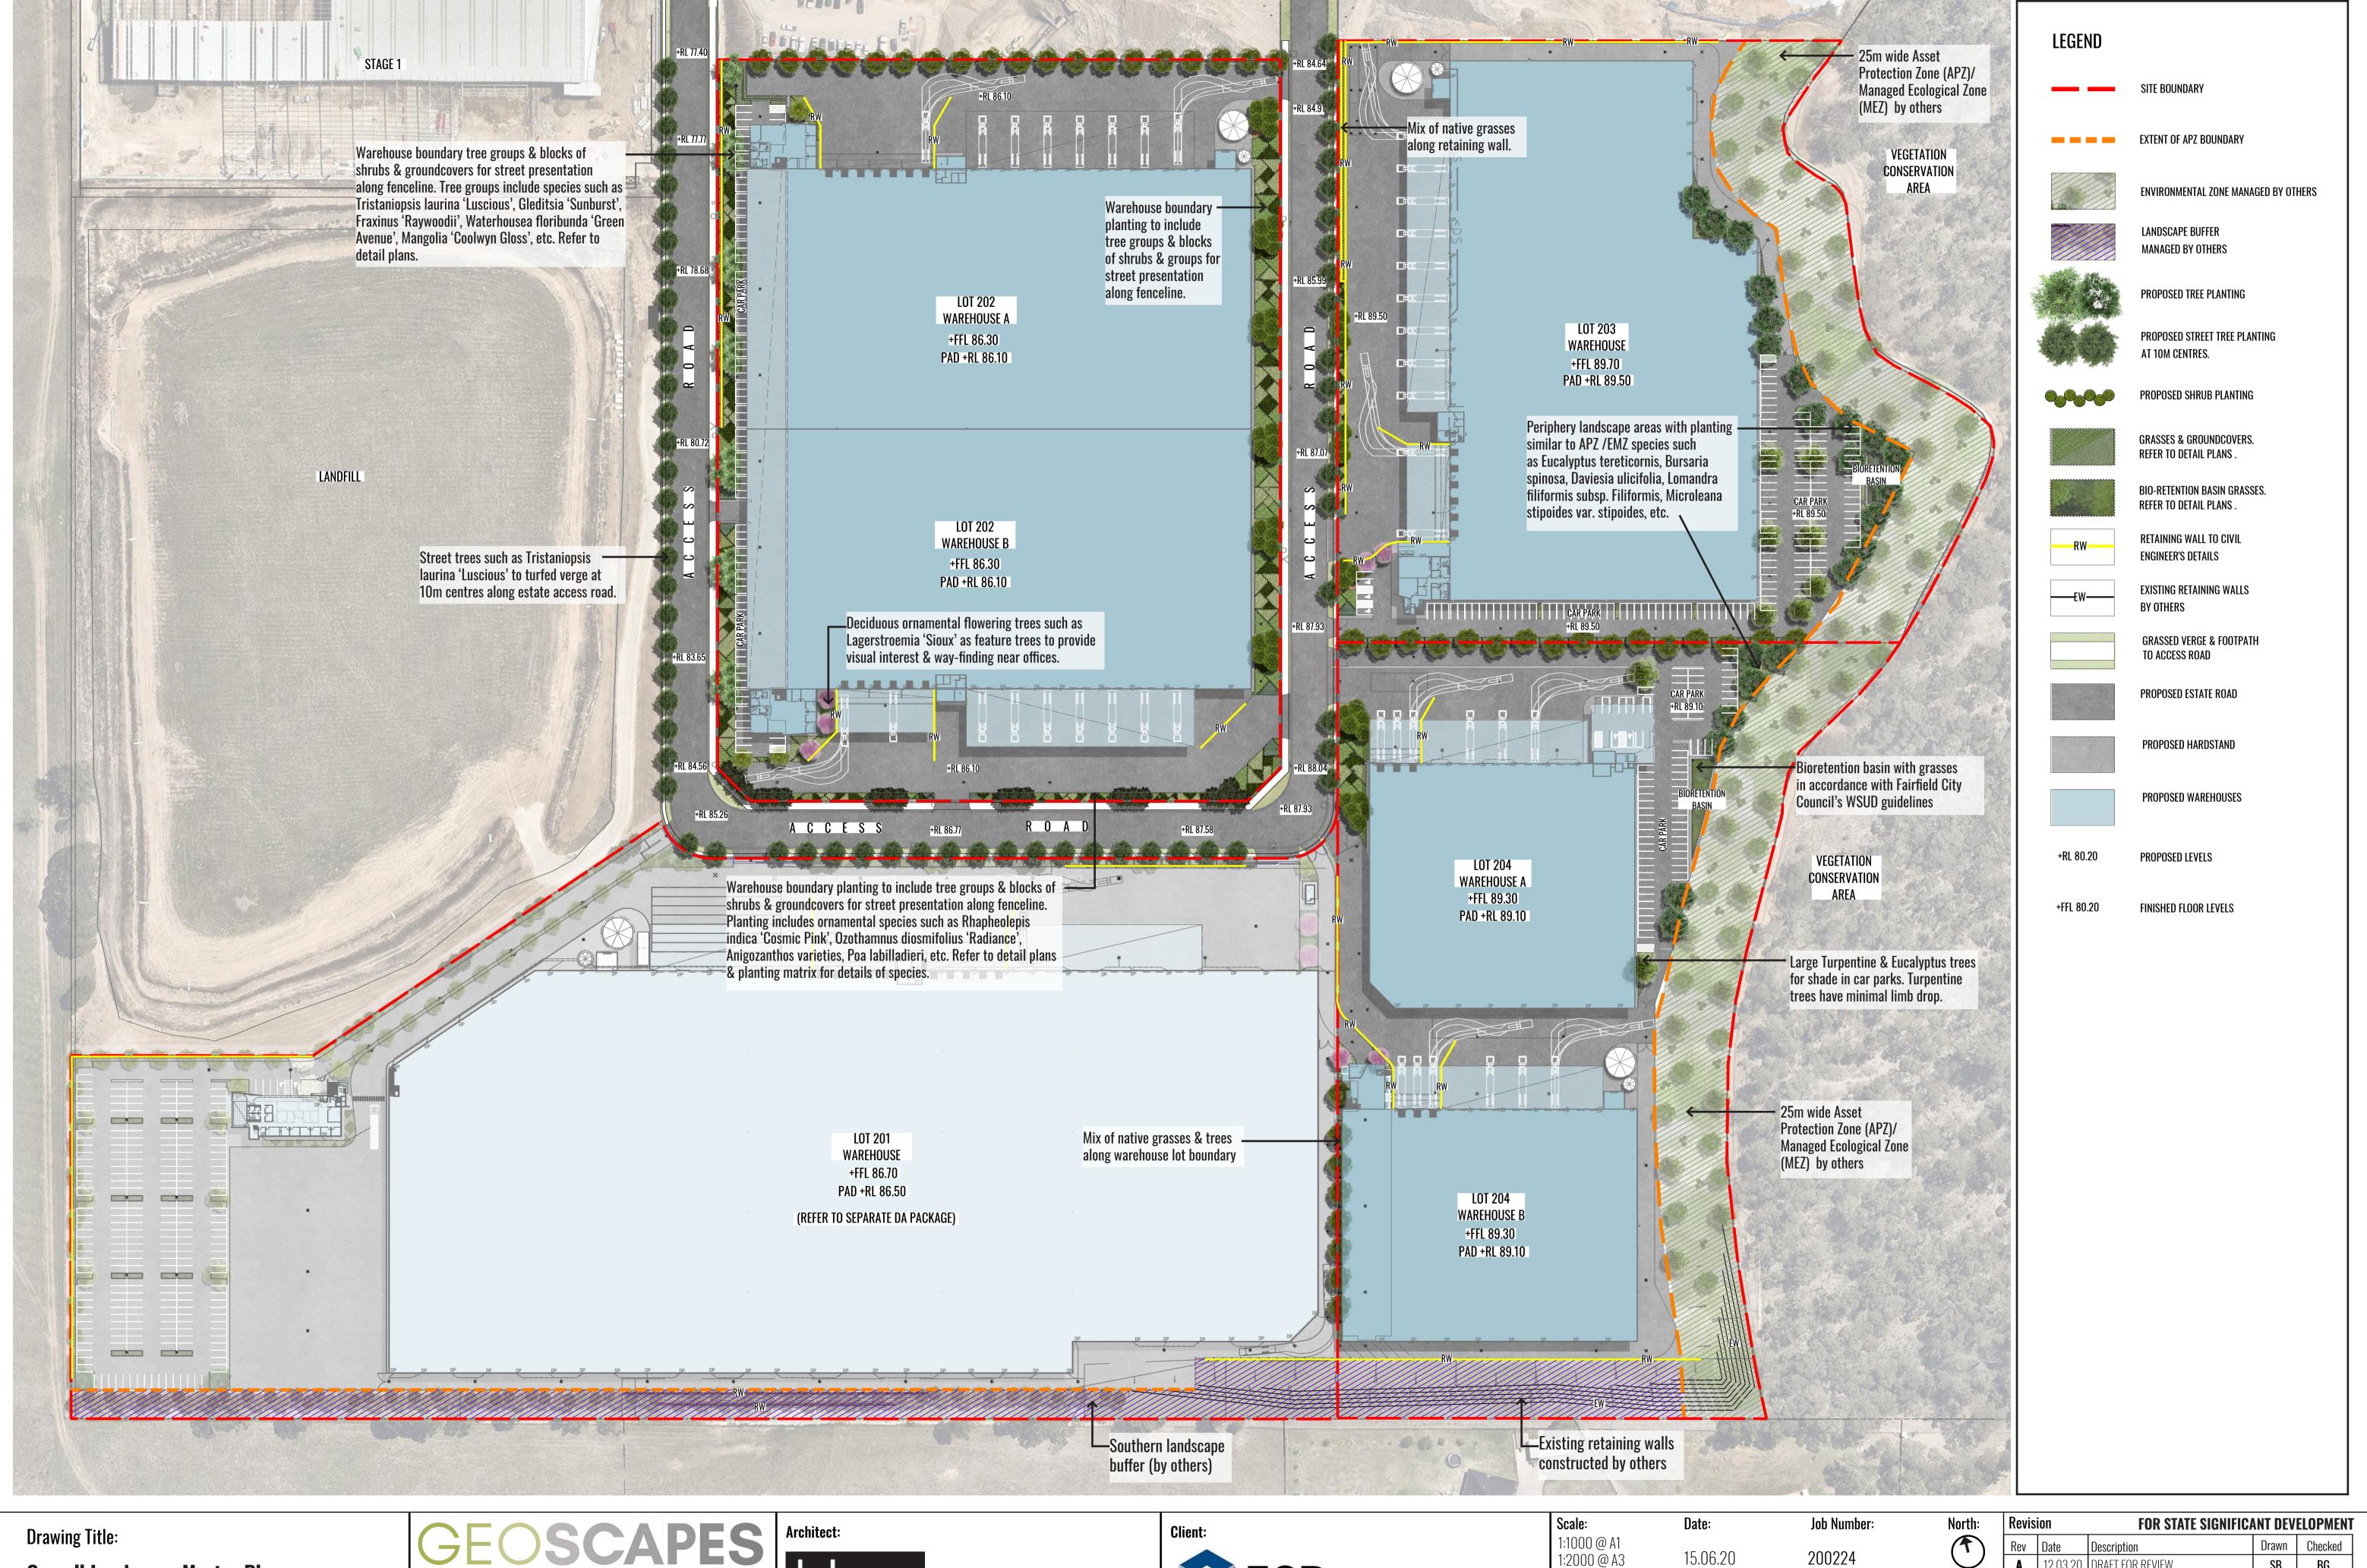

**Overall Landscape Master Plan** 

DWG No:

Suite 215, 284 Victoria Ave, Chatswood NSW 2067 Ph. (02) 9411 1485 www.geoscapes.com.au ABN 84 620 205 781 ACN 620 205 781

| Scale:                     | Date:    |
|----------------------------|----------|
| 1:1000 @ A1<br>1:2000 @ A3 | 15.06.20 |
| Project:                   | ESR Hors |

|       | Job Number:         | North:   | Revis | io |
|-------|---------------------|----------|-------|----|
|       | 000004              |          | Rev   |    |
| 6.20  | 200224              |          | A     | 1  |
| CCD I | lavalav Laodatiaa   | <br>Daul | В     | 3  |
| E2K L | Horsley Logistics I | Park     | C     | 1  |
|       |                     |          |       | T  |

327-335 Burley Road, NSW 2175

| IVEAIS | MENISION FUN STATE STUMIFIC |                     |       | ELUPIMENI |
|--------|-----------------------------|---------------------|-------|-----------|
| Rev    | Date                        | Description         | Drawn | Checked   |
| A      | 12.03.20                    | DRAFT FOR REVIEW    | SB    | BG        |
| В      | 30.03.20                    | FOR SSD APPLICATION | SB    | BG        |
| C      | 15.06.20                    | FOR SSD APPLICATION | SB    | BG        |
|        |                             |                     |       |           |