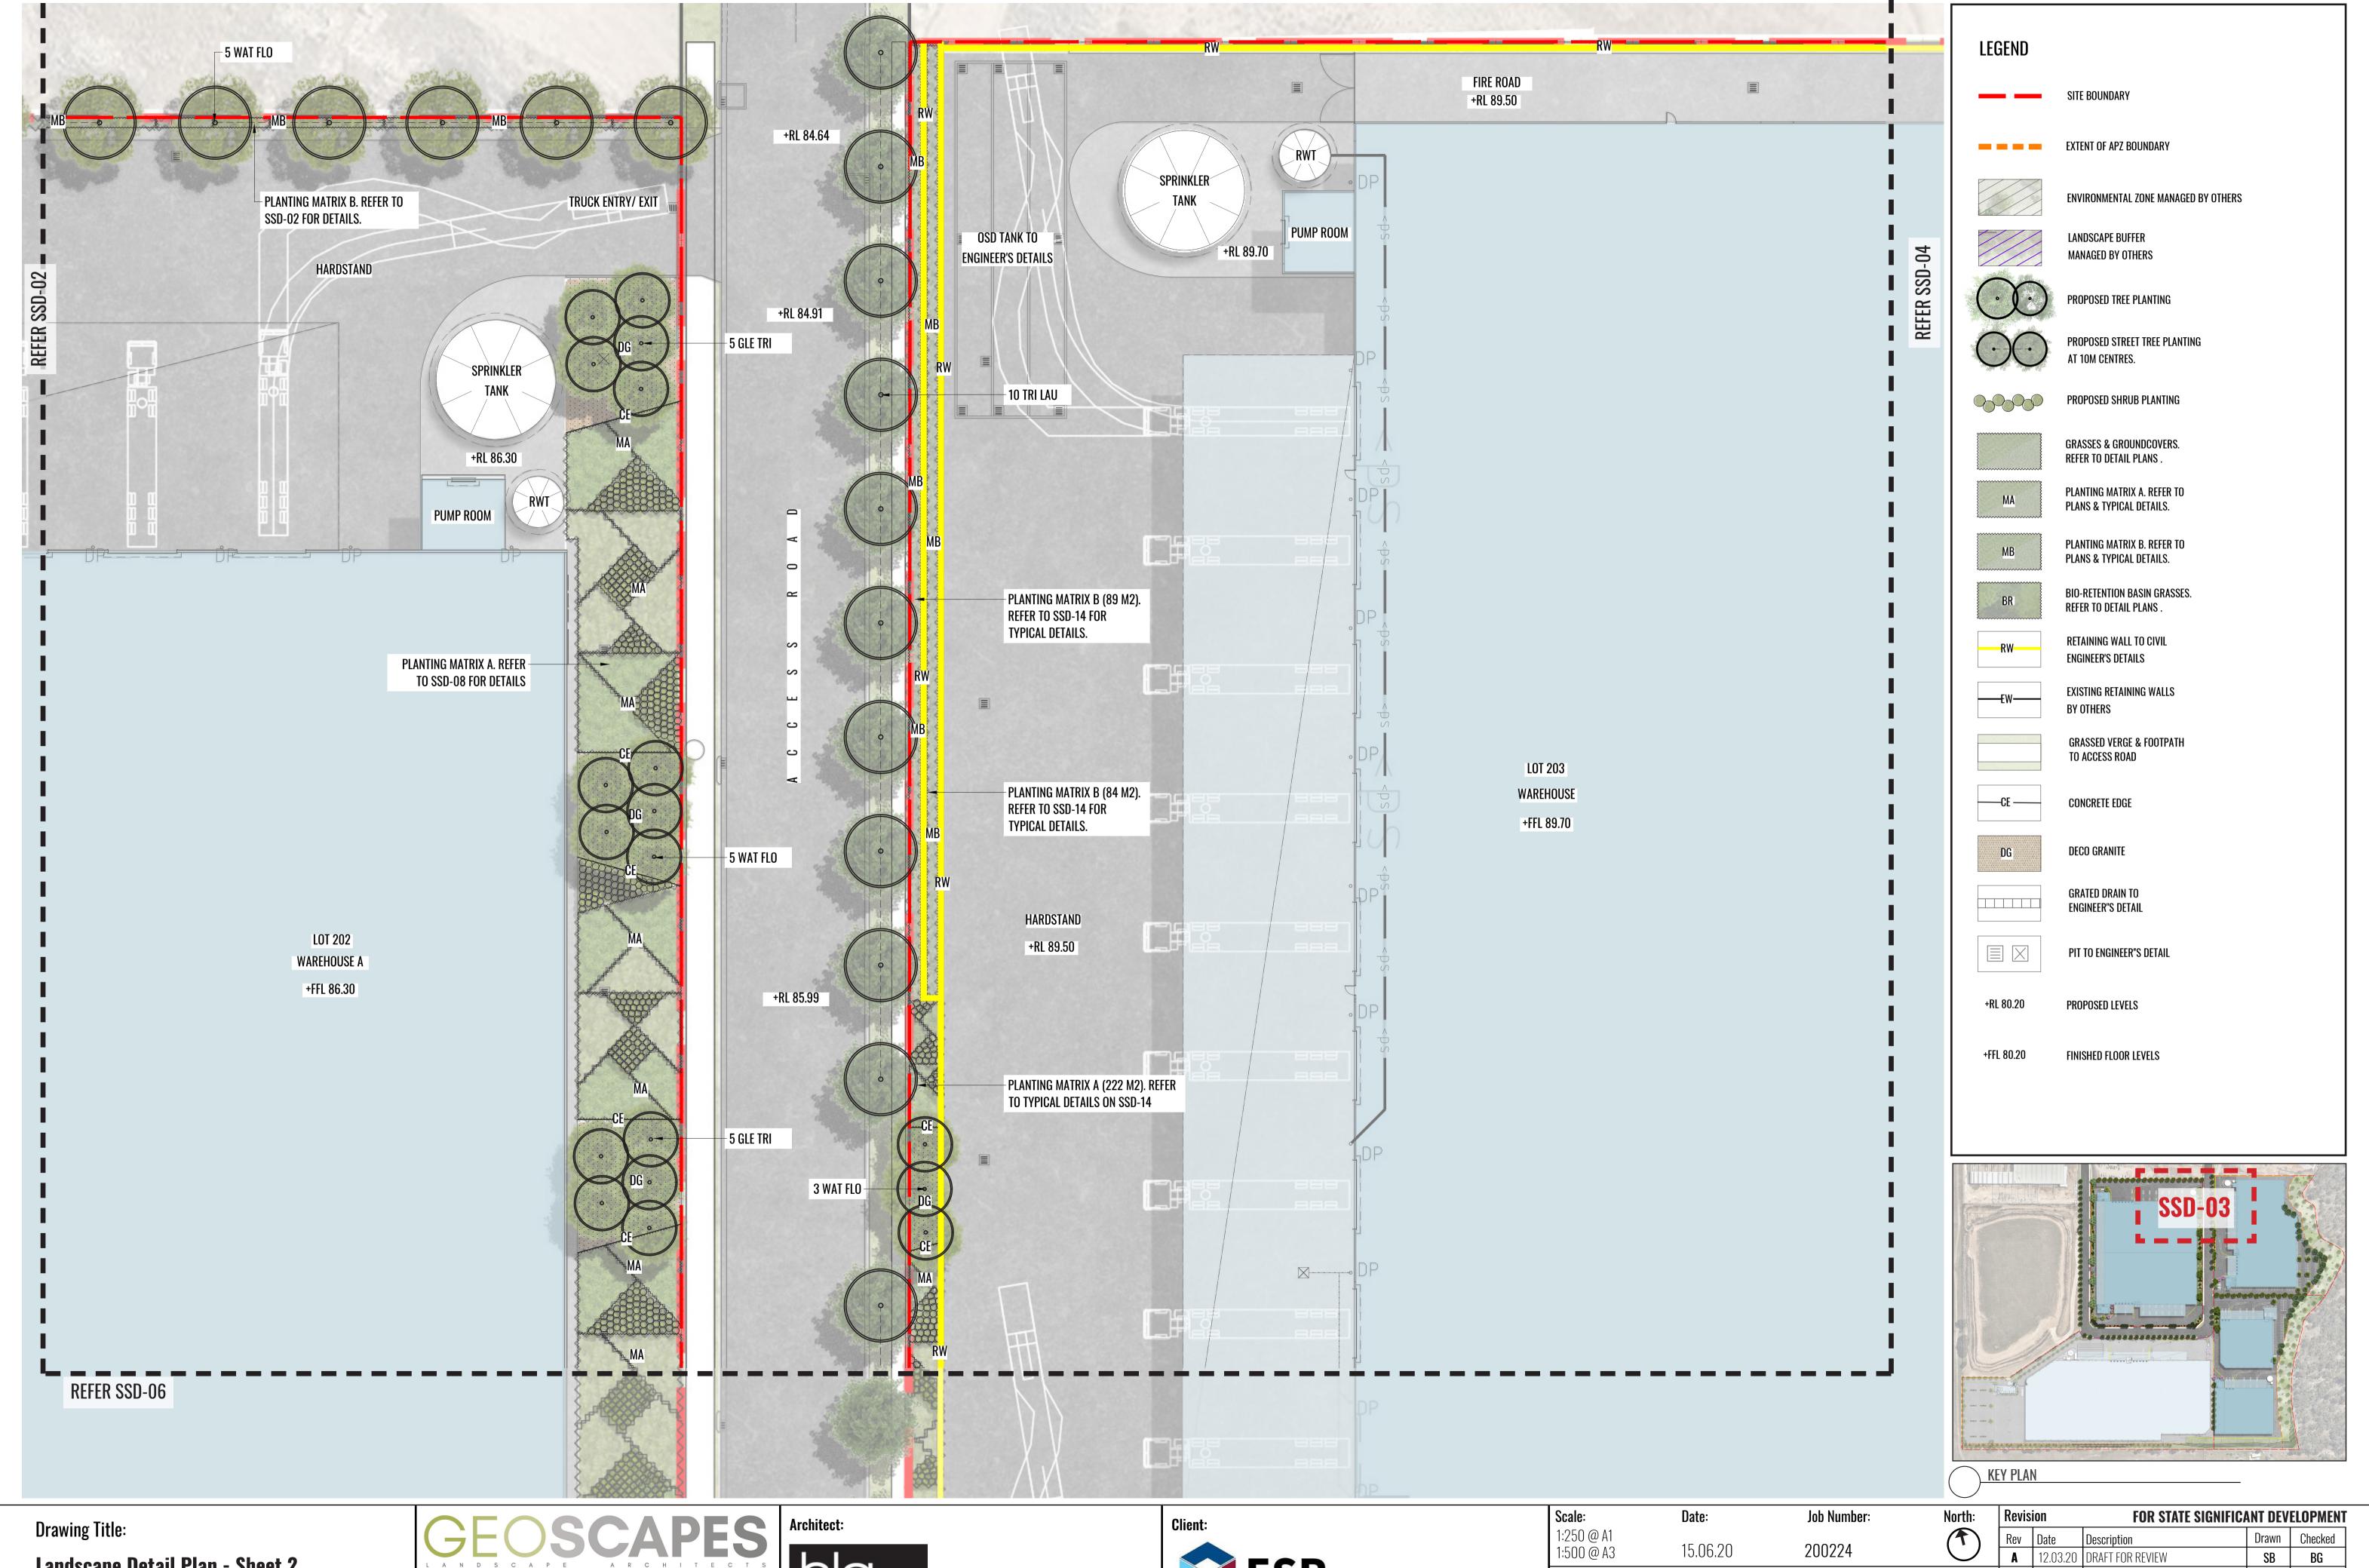

Landscape Detail Plan - Sheet 2

DWG No:

Suite 215, 284 Victoria Ave, Chatswood NSW 2067 Ph. (02) 9411 1485 www.geoscapes.com.au ABN 84 620 205 781 ACN 620 205 781

| Scale:     | Date:    | Job Number:        | North:        | Ke  |
|------------|----------|--------------------|---------------|-----|
| 1:250 @ A1 | 15 00 00 | 000004             |               | Rev |
| 1:500 @ A3 | 15.06.20 | 200224             |               | A   |
| ъ .        | LCD II   |                    | Daul          | В   |
| Project:   | F2K H    | orsley Logistics I | Park          | C   |
|            |          | 327-335 Burley Ro  | oad, NSW 2175 |     |
|            |          | -                  |               |     |

| Revision FOR STATE SIGNIFICANT DEVELOPMENT |          |                     |       |         |
|--------------------------------------------|----------|---------------------|-------|---------|
| Rev                                        | Date     | Description         | Drawn | Checked |
| A                                          | 12.03.20 | DRAFT FOR REVIEW    | SB    | BG      |
| В                                          | 30.03.20 | FOR SSD APPLICATION | SB    | BG      |
| C                                          | 15.06.20 | FOR SSD APPLICATION | SB    | BG      |
|                                            |          |                     |       |         |