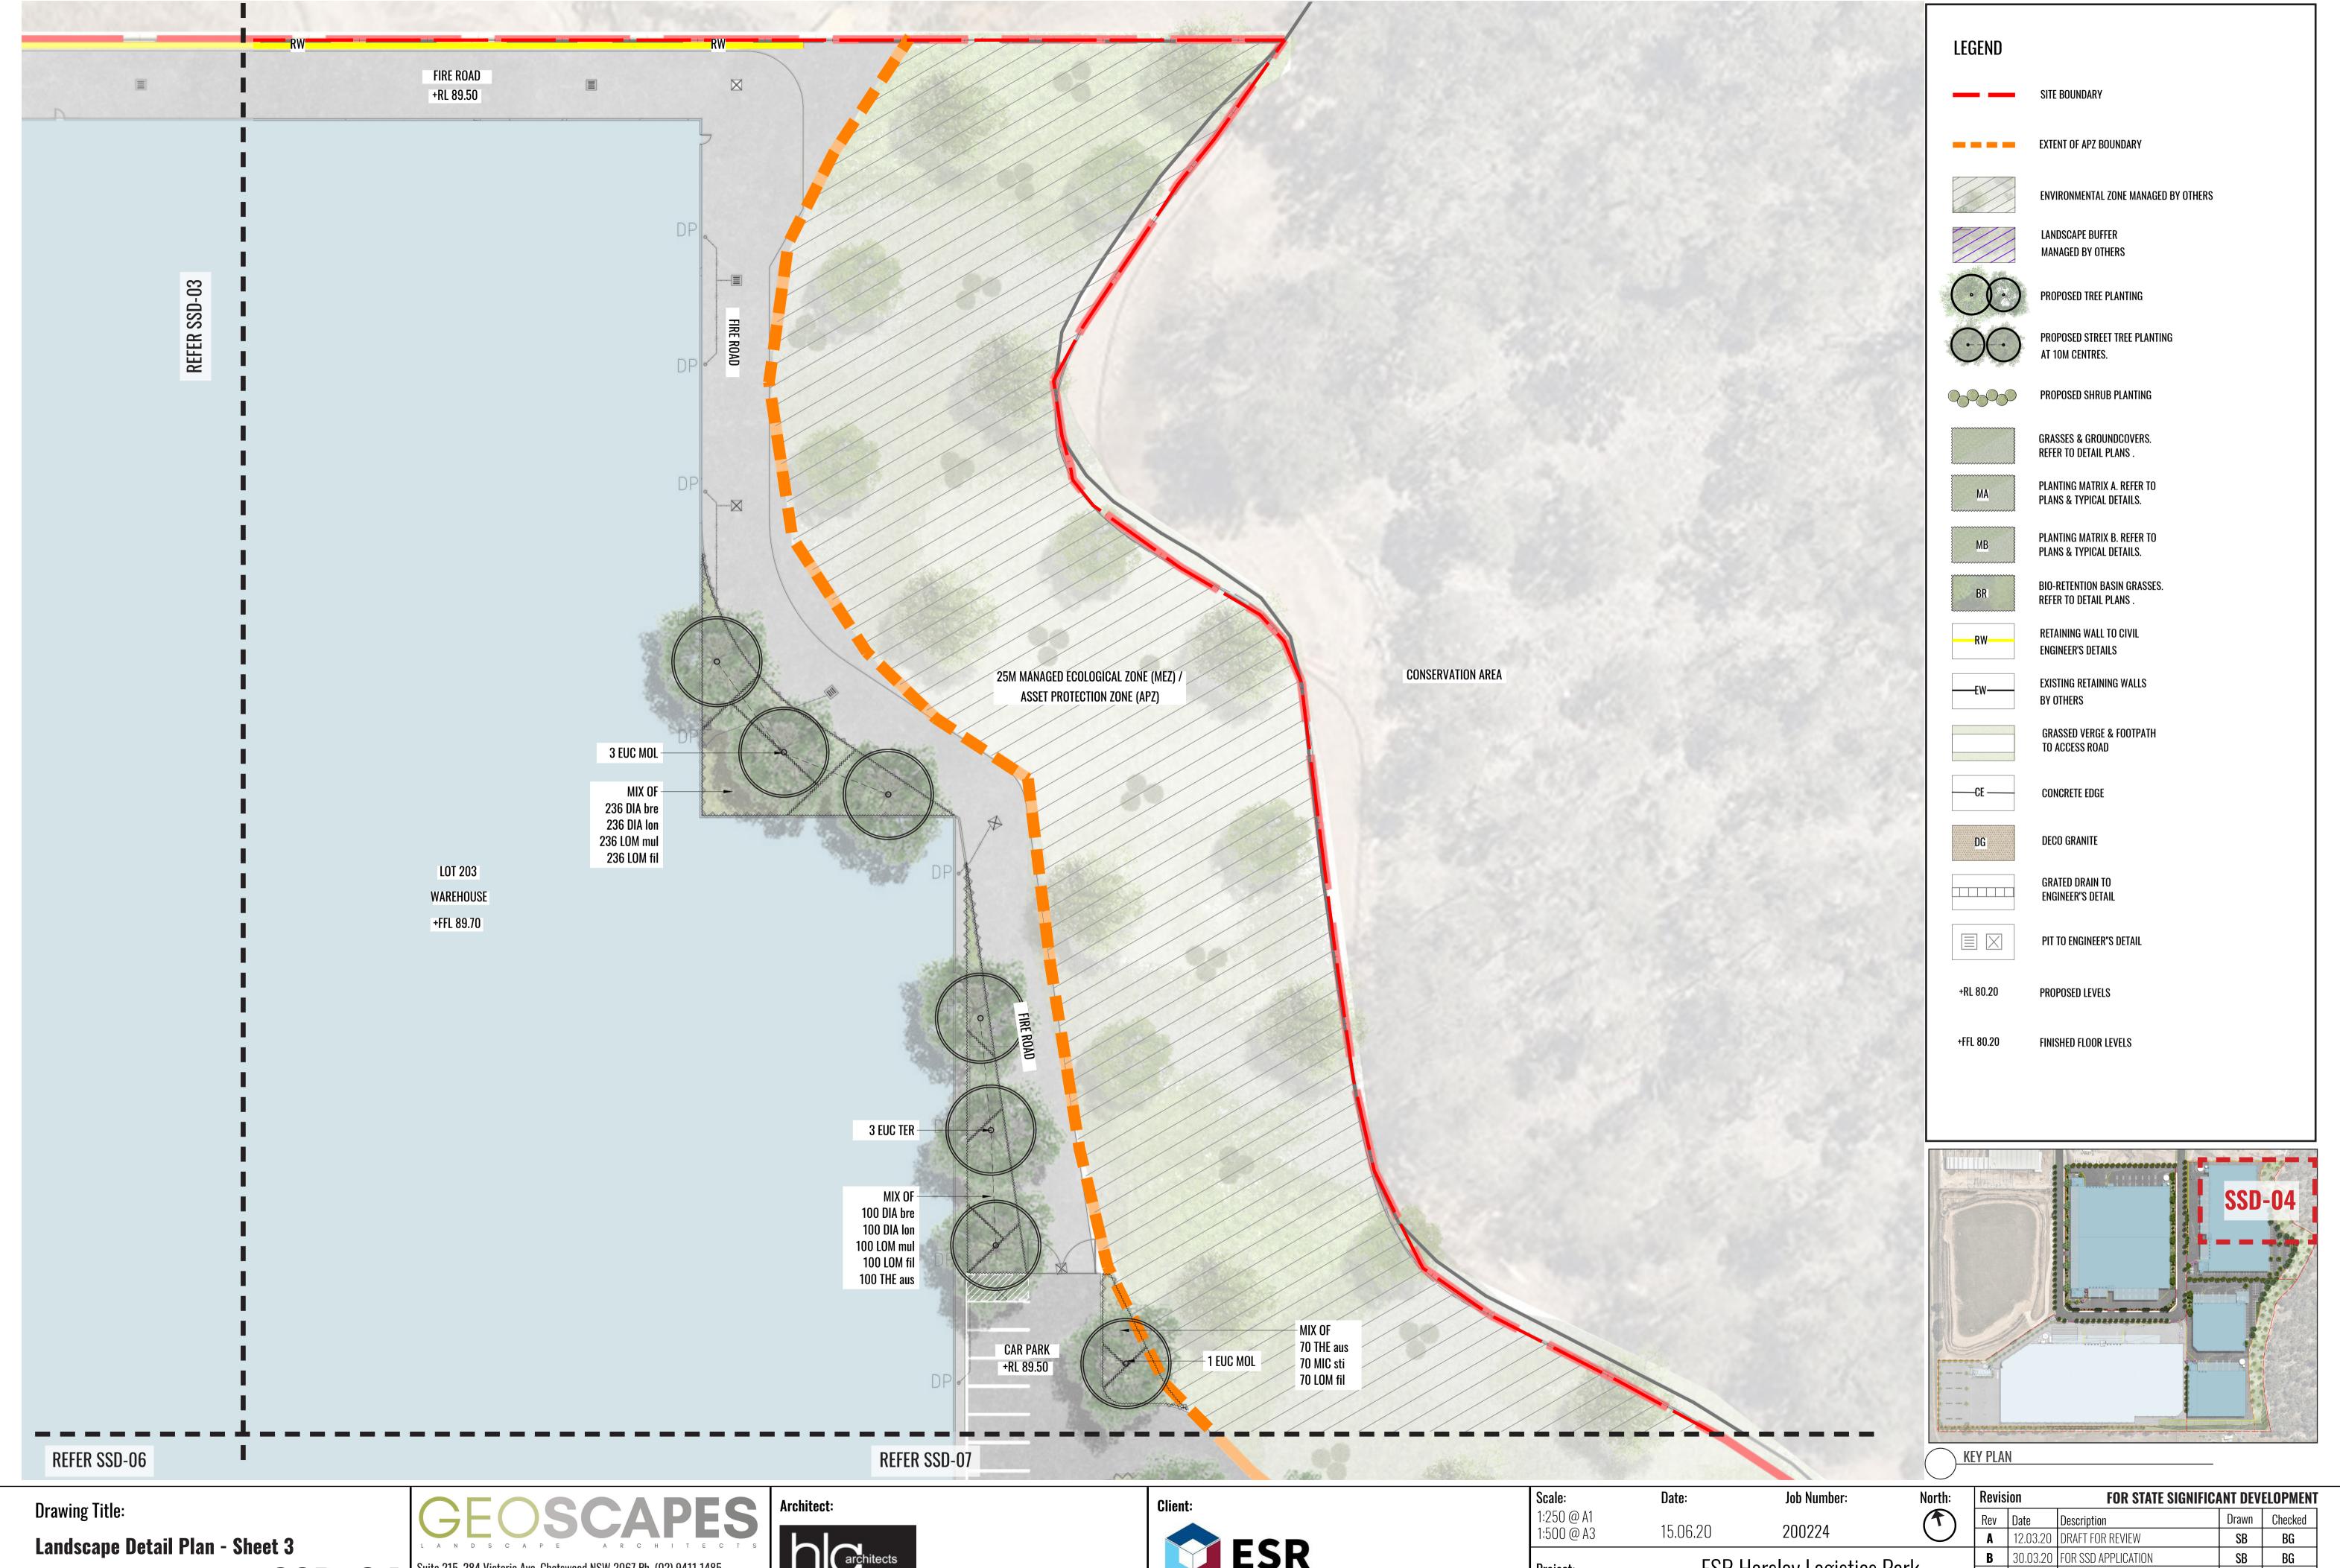

DWG No:

Suite 215, 284 Victoria Ave, Chatswood NSW 2067 Ph. (02) 9411 1485 www.geoscapes.com.au ABN 84 620 205 781 ACN 620 205 781

| _                             | 1:250 @ A1<br>1:500 @ A3<br><b>Project</b> : | 15.06.20<br>ESR H | 200224<br>Horsley Logistics |  |
|-------------------------------|----------------------------------------------|-------------------|-----------------------------|--|
| 327-335 Burley Road, NSW 2175 |                                              |                   | _                           |  |

| Revis | REVISION FUR STATE SIGNIFICANT DEVELOPMENT |                     |       |         |
|-------|--------------------------------------------|---------------------|-------|---------|
| Rev   | Date                                       | Description         | Drawn | Checked |
| A     | 12.03.20                                   | DRAFT FOR REVIEW    | SB    | BG      |
| В     | 30.03.20                                   | FOR SSD APPLICATION | SB    | BG      |
| C     | 15.06.20                                   | FOR SSD APPLICATION | SB    | BG      |
|       |                                            |                     |       |         |