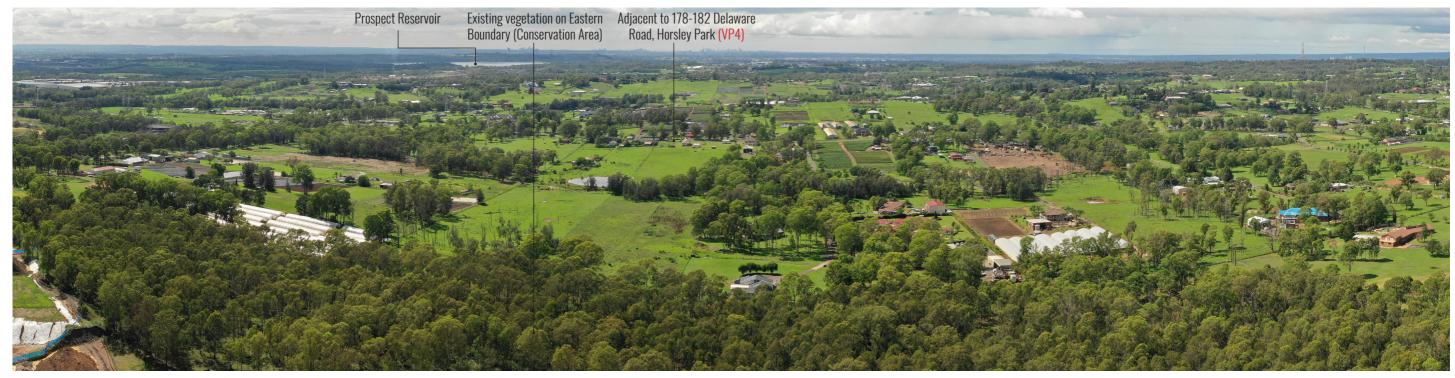

Figure 17: Drone at 104.1m RL Position 4 - Looking South

Figure 18: Drone at 104.1m RL Position 4 - Looking West

Figure 19: Drone at 120m AGL - Looking North

Figure 20: Drone at 120m AGL - Looking East