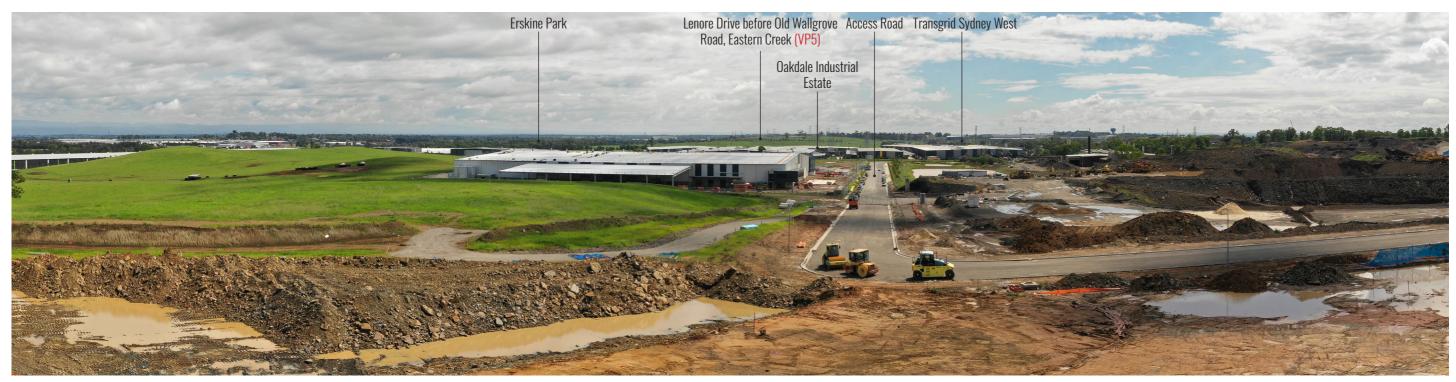

Figure 17: Drone at 104.1m RL Position 4 - Looking South

Figure 18: Drone at 104.1m RL Position 4 - Looking West

Figure 19: Drone at 120m AGL - Looking North

Figure 20: Drone at 120m AGL - Looking East