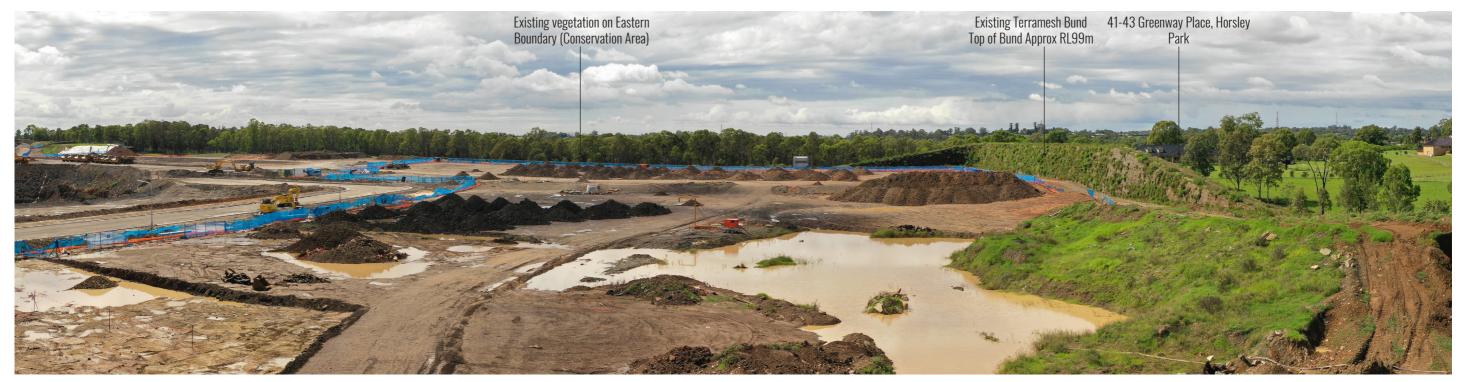

Figure 17: Drone at 104.1m RL Position 4 - Looking South

Figure 18: Drone at 104.1m RL Position 4 - Looking West

Figure 19: Drone at 120m AGL - Looking North

Figure 20: Drone at 120m AGL - Looking East