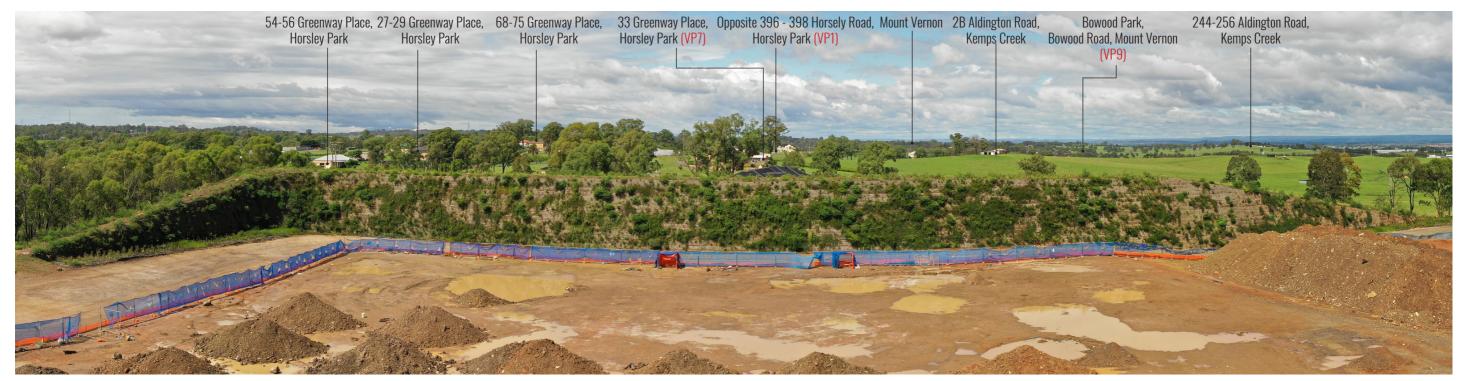

```
Figure 9: Drone at 104.5m RL Position 2 - Looking South
```

Figure 10: Drone at 104.5m RL Position 2 - Looking West

Figure 11: Drone at 101.5m RL Position 3 - Looking North

Figure 12: Drone at 101.5m RL Position 3 - Looking East