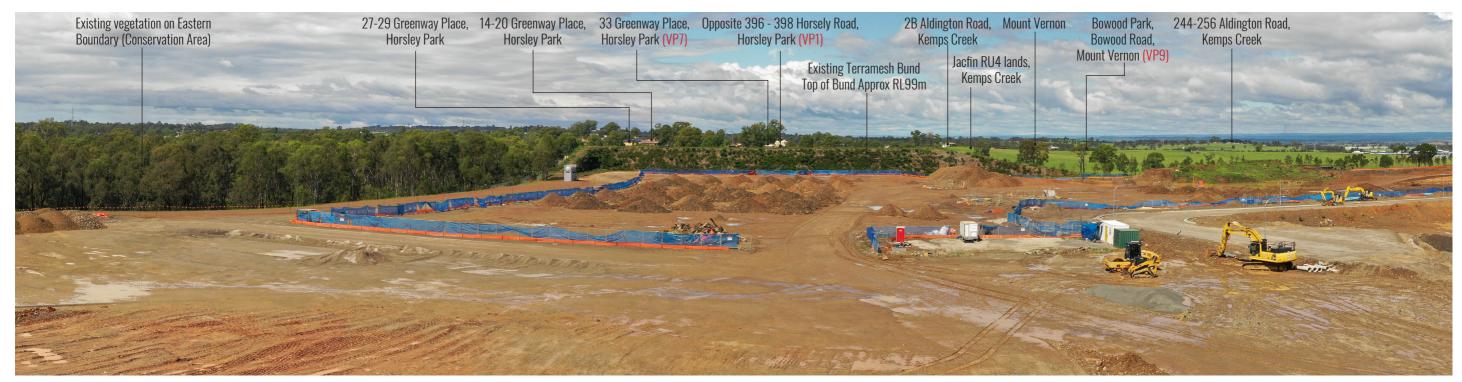

```
Figure 9: Drone at 104.5m RL Position 2 - Looking South
```

Figure 10: Drone at 104.5m RL Position 2 - Looking West

Figure 11: Drone at 101.5m RL Position 3 - Looking North

Figure 12: Drone at 101.5m RL Position 3 - Looking East