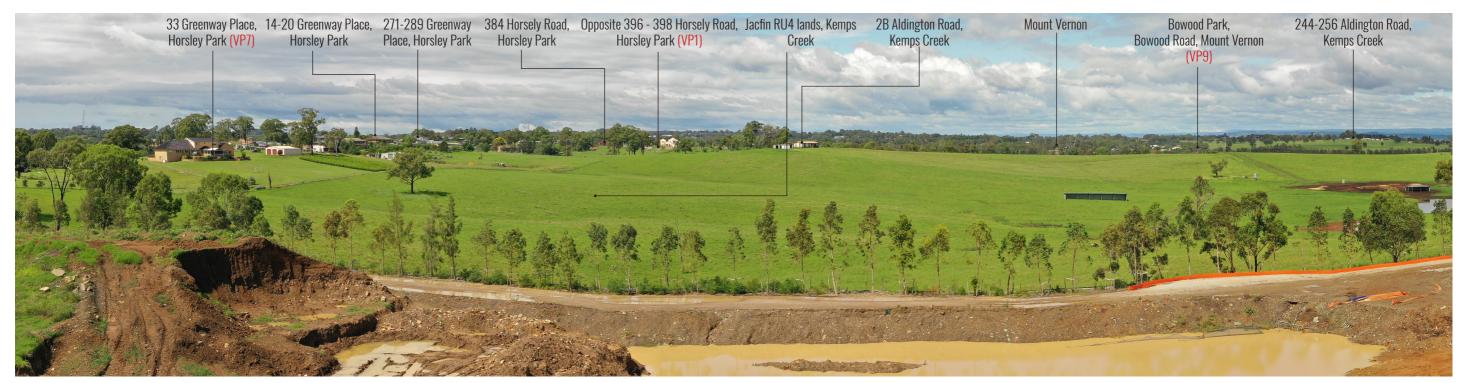

```
Figure 9: Drone at 104.5m RL Position 2 - Looking South
```

Figure 10: Drone at 104.5m RL Position 2 - Looking West

Figure 11: Drone at 101.5m RL Position 3 - Looking North

Figure 12: Drone at 101.5m RL Position 3 - Looking East