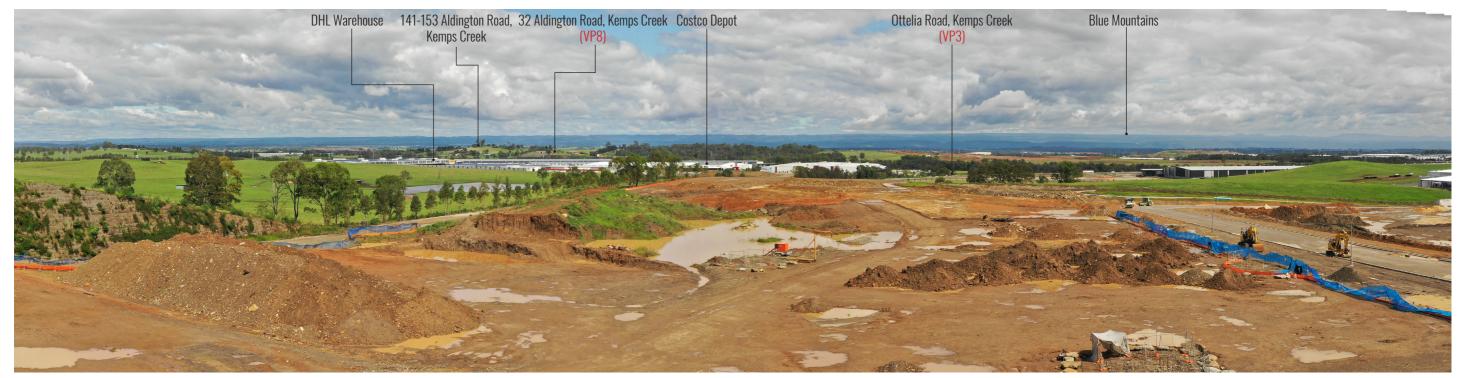

Figure 13: Drone at 101.5m RL Position 3 - Looking South

Figure 14: Drone at 101.5m RL Position 3 - Looking West

Figure 15: Drone at 104.1m RL Position 4 - Looking North

Figure 16: Drone at 104.1m RL Position 4 - Looking East