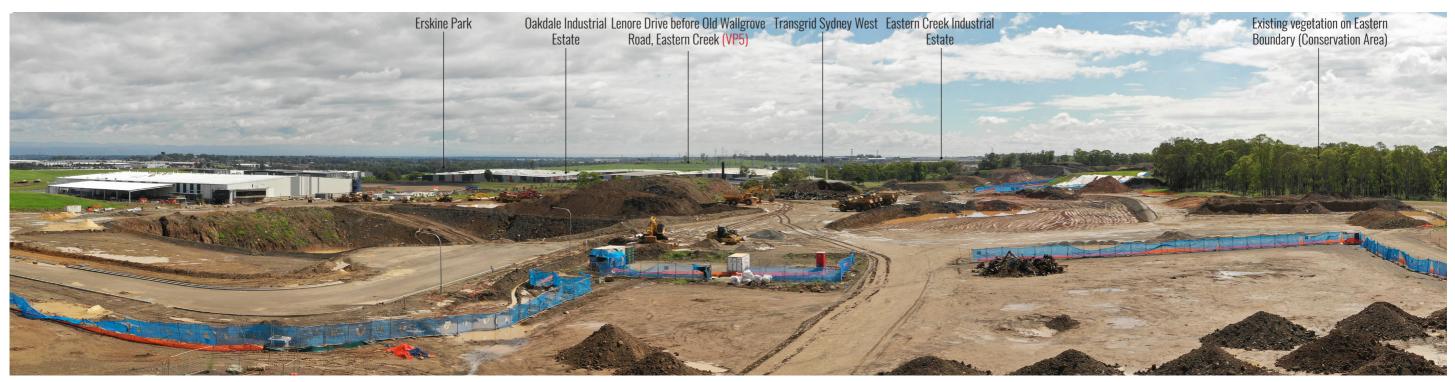

Figure 13: Drone at 101.5m RL Position 3 - Looking South

Figure 14: Drone at 101.5m RL Position 3 - Looking West

Figure 15: Drone at 104.1m RL Position 4 - Looking North

Figure 16: Drone at 104.1m RL Position 4 - Looking East

Figure 17: Drone at 104.1m RL Position 4 - Looking South

Figure 18: Drone at 104.1m RL Position 4 - Looking West

Figure 19: Drone at 120m AGL - Looking North

Figure 20: Drone at 120m AGL - Looking East