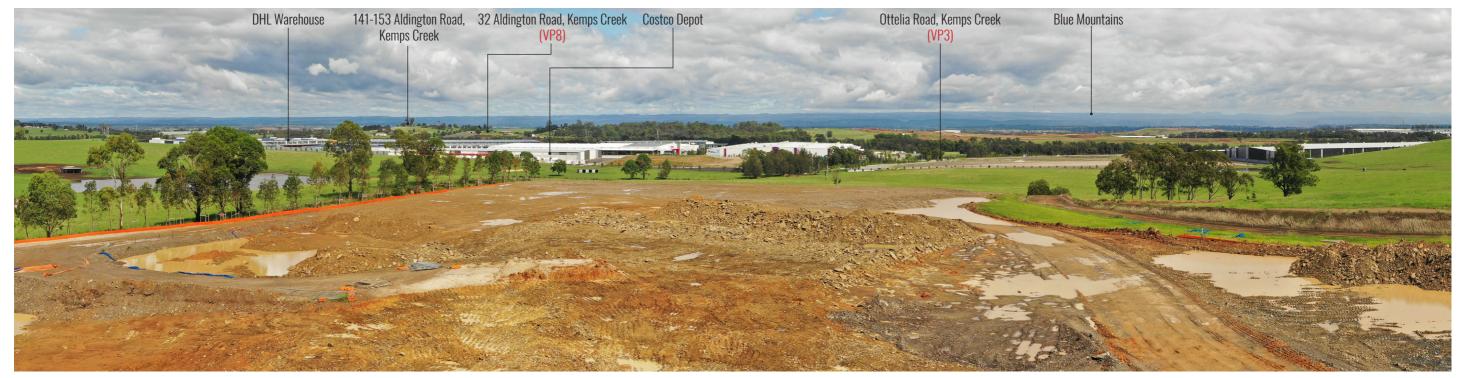

```
Figure 9: Drone at 104.5m RL Position 2 - Looking South
```

Figure 10: Drone at 104.5m RL Position 2 - Looking West

Figure 11: Drone at 101.5m RL Position 3 - Looking North

Figure 12: Drone at 101.5m RL Position 3 - Looking East

Figure 13: Drone at 101.5m RL Position 3 - Looking South

Figure 14: Drone at 101.5m RL Position 3 - Looking West

Figure 15: Drone at 104.1m RL Position 4 - Looking North

Figure 16: Drone at 104.1m RL Position 4 - Looking East