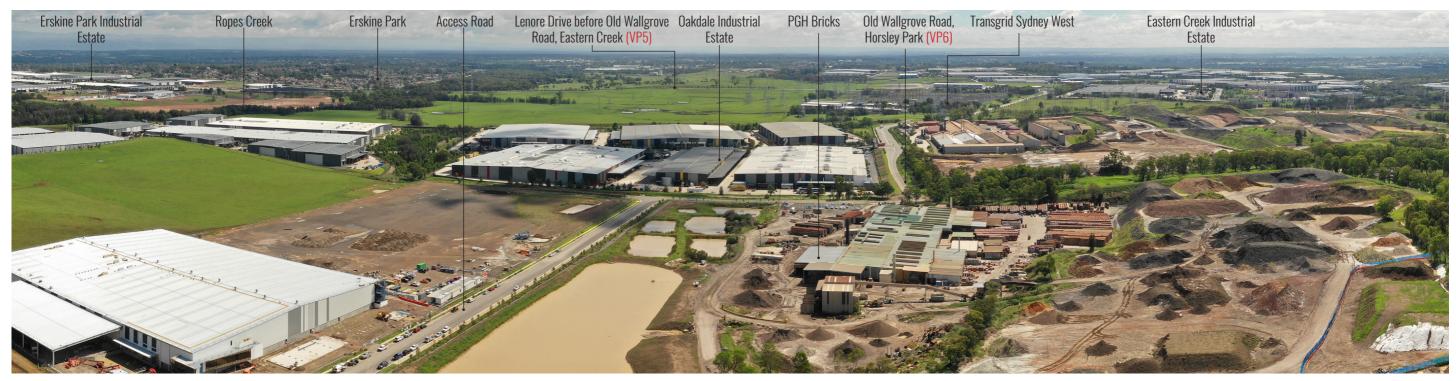

Figure 17: Drone at 104.1m RL Position 4 - Looking South

Figure 18: Drone at 104.1m RL Position 4 - Looking West

Figure 19: Drone at 120m AGL - Looking North

Figure 20: Drone at 120m AGL - Looking East