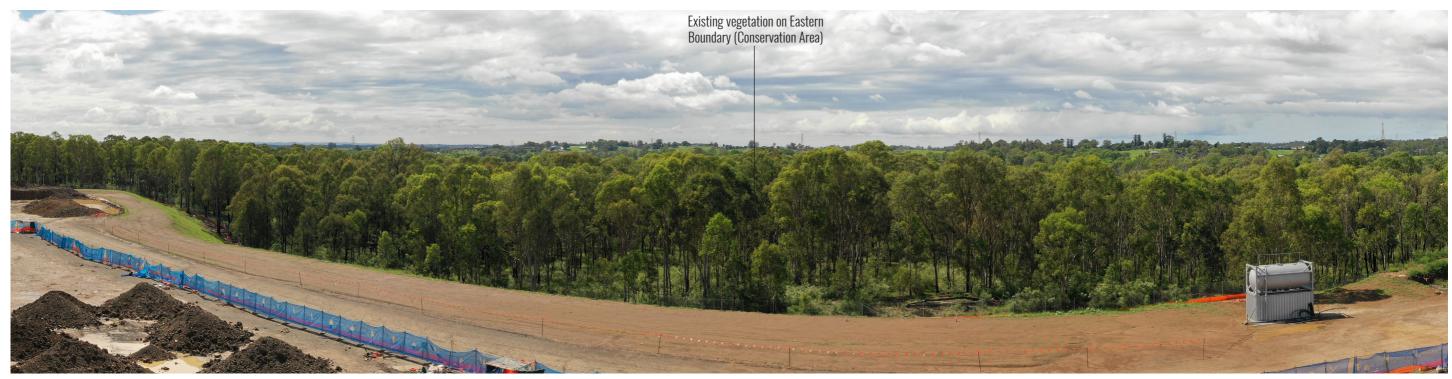

Figure 17: Drone at 104.1m RL Position 4 - Looking South

Figure 18: Drone at 104.1m RL Position 4 - Looking West

Figure 19: Drone at 120m AGL - Looking North

Figure 20: Drone at 120m AGL - Looking East