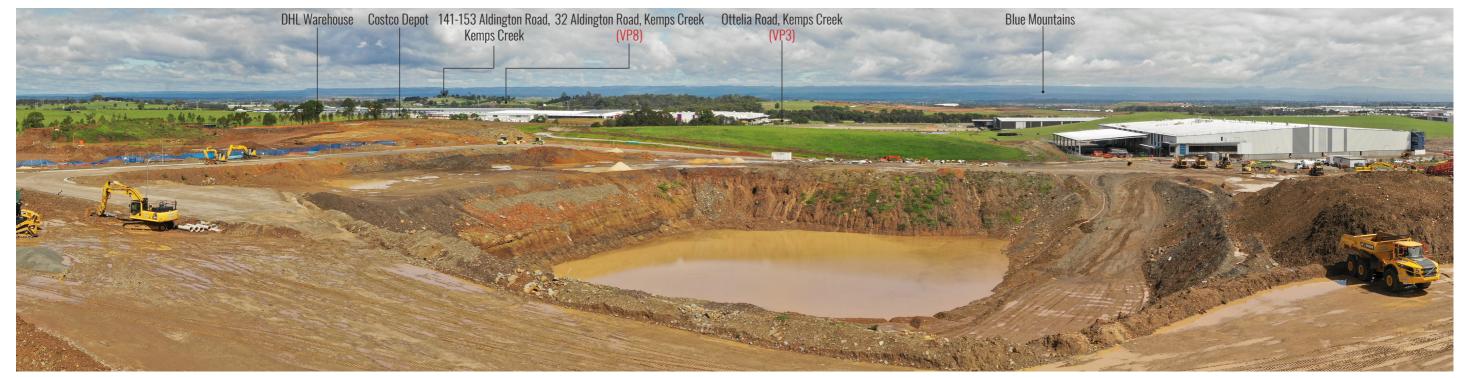

Figure 13: Drone at 101.5m RL Position 3 - Looking South

Figure 14: Drone at 101.5m RL Position 3 - Looking West

Figure 15: Drone at 104.1m RL Position 4 - Looking North

Figure 16: Drone at 104.1m RL Position 4 - Looking East