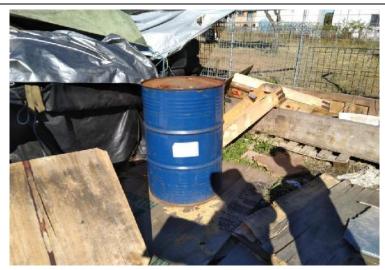

Photograph 14: Shipping containers and three abandoned vehicles located northeast side of the house Lot 11



Photograph 16: IBC Containers Lot 11

|   | Douglas Bartes  | -     |
|---|-----------------|-------|
|   | Douglas Partile | 13    |
| V | Douglas Partne  | water |

| CLIENT: | ESR Australia |              |        | Site Photographs 13 to 16                        |
|---------|---------------|--------------|--------|--------------------------------------------------|
| OFFICE: | Macarthur     | Prepared BY: | LAR    | Preliminary Site Investigation for Contamination |
| SCALE:  | NTS           | DATE:        | Jun-19 | 59 - 63 Abbotts Road, Kemps Creek                |

| PROJECT No: | 92352.00 |
|-------------|----------|
| PLATE No:   | 4        |
| REVISION:   | 0        |



Photograph 17: Industrial drum container labelled Propylene Glycol UPS Grade, Lot 11



Photograph 19: Stockpile of paper waste, Lot 11



Photograph 18: Septic tank located east of the house, Lot 11



Photograph 20: Stockpiles that includes scrap metal, treated timber, stumps and debris from logging, and glass, Lot 11.



| CLIENT: | ESR Australia |              |        | Site Photographs 17 to 20                        | PROJECT No: | 92352.00 |
|---------|---------------|--------------|--------|--------------------------------------------------|-------------|----------|
| OFFICE: | Macarthur     | Prepared BY: | LAR    | Preliminary Site Investigation for Contamination | PLATE No:   | 5        |
| SCALE:  | NTS           | DATE:        | Jun-19 | 59 - 63 Abbotts Road, Kemps Creek