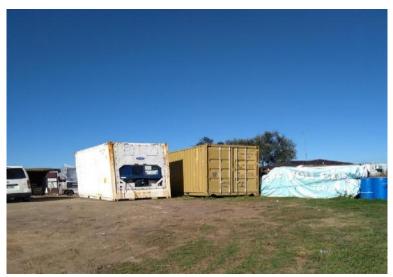

house Lot 11



Photograph 10: Shed walls of corrugated metal and PACM, Lot 11



Photograph 12: Blue plastic drums observed to the east of the house Lot 11



| CLIENT: | ESR Australia |              |        | Site Photographs 9 to 12                         |
|---------|---------------|--------------|--------|--------------------------------------------------|
| OFFICE: | Macarthur     | Prepared BY: | LAR    | Preliminary Site Investigation for Contamination |
| SCALE:  | NTS           | DATE:        | Jun-19 | 59 - 63 Abbotts Road, Kemps Creek                |

| PROJECT No: | 92352.00 |
|-------------|----------|
| PLATE No:   | 3        |
| REVISION:   | 0        |



Photograph 13: Blue plastic drum labeled as Almond base (but empty) observed to the northwest of the house Lot 11



Photograph 15: Shipping containers located northwest side of the house Lot 11



Photograph 14: Shipping containers and three abandoned vehicles located northeast side of the house Lot 11



Photograph 16: IBC Containers Lot 11

|   | Douglas Bartes  | -     |
|---|-----------------|-------|
|   | Douglas Partile | 13    |
| V | Douglas Partne  | water |

| CLIENT: | ESR Australia |              |        | Site Photographs 13 to 16                        |
|---------|---------------|--------------|--------|--------------------------------------------------|
| OFFICE: | Macarthur     | Prepared BY: | LAR    | Preliminary Site Investigation for Contamination |
| SCALE:  | NTS           | DATE:        | Jun-19 | 59 - 63 Abbotts Road, Kemps Creek                |

| PROJECT No: | 92352.00 |