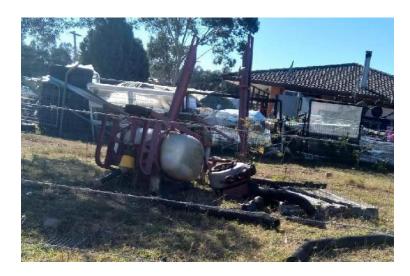

ile of commercial cool/freezer doors, Lot 11



Photograph 23: Stockpile of treated timber, Lot 11



Photograph 22: Surface debris of construction and demolition waste, Lot 11.



Photograph 24: Stockpile of tyres, Lot 12



| CLIENT: | ESR Australia |              |        | Site Photographs 21 to 23                        |
|---------|---------------|--------------|--------|--------------------------------------------------|
| OFFICE: | Macarthur     | Prepared BY: | LAR    | Preliminary Site Investigation for Contamination |
| SCALE:  | NTS           | DATE:        | Jun-19 | 59 - 63 Abbotts Road, Kemps Creek                |

| PROJECT No: | 92352.00 |
|-------------|----------|
| PLATE No:   | 6        |
| REVISION:   | 0        |



Photograph 25: Stockpile of white goods , Lot 11



Photograph 27: An abandoned farm irrigation system with possible leakage of pesticides, lot 11



Photograph 26: Rusted above ground diesel storage tank, Lot 11



Photograph 28: First shed located within the market gardens with PACM in one of the walls lot 11

92352.00

7



| CLIENT: | ESR Australia |              |        | Site Photographs 24 to 28                        | PROJECT No: |
|---------|---------------|--------------|--------|--------------------------------------------------|-------------|
| OFFICE: | Macarthur     | Prepared BY: | LAR    | Preliminary Site Investigation for Contamination | PLATE No:   |
| SCALE:  | NTS           | DATE:        | Jun-19 | 59 - 63 Abbotts Road, Kemps Creek                | REVISION:   |



Photograph 29: Second shed with toilet, lot 11