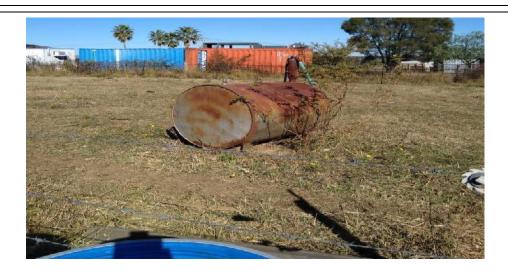

Photograph 22: Surface debris of construction and demolition waste, Lot 11.



Photograph 24: Stockpile of tyres, Lot 12



| CLIENT: | ESR Australia |              |        | Site Photographs 21 to 23                        |
|---------|---------------|--------------|--------|--------------------------------------------------|
| OFFICE: | Macarthur     | Prepared BY: | LAR    | Preliminary Site Investigation for Contamination |
| SCALE:  | NTS           | DATE:        | Jun-19 | 59 - 63 Abbotts Road, Kemps Creek                |

| PROJECT No: | 92352.00 |
|-------------|----------|
| PLATE No:   | 6        |
| REVISION:   | 0        |



Photograph 25: Stockpile of white goods , Lot 11



Photograph 27: An abandoned farm irrigation system with possible leakage of pesticides, lot 11



Photograph 26: Rusted above ground diesel storage tank, Lot 11



Photograph 28: First shed located within the market gardens with PACM in one of the walls lot 11

92352.00

7



| CLIENT: | ESR Australia |              |        | Site Photographs 24 to 28                        | PROJECT No: |
|---------|---------------|--------------|--------|--------------------------------------------------|-------------|
| OFFICE: | Macarthur     | Prepared BY: | LAR    | Preliminary Site Investigation for Contamination | PLATE No:   |
| SCALE:  | NTS           | DATE:        | Jun-19 | 59 - 63 Abbotts Road, Kemps Creek                | REVISION:   |



Photograph 29: Second shed with toilet, lot 11



Photograph 31: Water pump shed



Photograph 30: Small generator observed in the second shed, lot