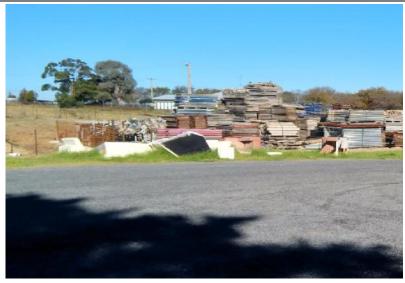

|                      |          |                                                  |                                |

\*\*\* END OF SEARCH \*\*\*



NEW SOUTH WALES LAND REGISTRY SERVICES - TITLE SEARCH

FOLIO: 12/253503

----

LAND

----

LOT 12 IN DEPOSITED PLAN 253503
AT ST.MARYS
LOCAL GOVERNMENT AREA PENRITH

PARISH OF MELVILLE COUNTY OF CUMBERLAND TITLE DIAGRAM DP253503

FIRST SCHEDULE

-----

JOHN GILBERT CIARDI MARGARET CATHERINE CIARDI

AS JOINT TENANTS

(T T425152)

SECOND SCHEDULE (2 NOTIFICATIONS)

-----

- 1 RESERVATIONS AND CONDITIONS IN THE CROWN GRANT(S)
- 2 AN339906 THIS EDITION ISSUED PURSUANT TO S.111 REAL PROPERTY ACT, 1900

NOTATIONS

-----

UNREGISTERED DEALINGS: NIL

\*\*\* END OF SEARCH \*\*\*

kemps creek

PRINTED ON 6/6/2019

# Appendix G

Photographic Plates



Photograph 1: Flytipping of Household rubbish located at Lot 11



Photograph 3: Site compound located at Lot 11



Photograph 2: Site compound located at Lot 11



Photograph 4: Temporary site compound located at Lot 11



| CLIENT: | ESR Australia |              |        | Sit |
|---------|---------------|--------------|--------|-----|
| OFFICE: | Macarthur     | Prepared BY: | LAR    | Pr  |
| SCALE:  | NTS           | DATE:        | Jun-19 | 59  |

Site Photographs 1 to 4
Preliminary Site Investigation for Contamination
59 - 63 Abbotts Road, Kemps Creek

| PROJECT No: | 92352.00 |
|-------------|----------|
| PLATE No:   | 1        |
| REVISION:   | 0        |



Photograph 5: Stockpile of soil, anthropogenic and organic material located at Lot 11



Photograph 7: Driveway in front o