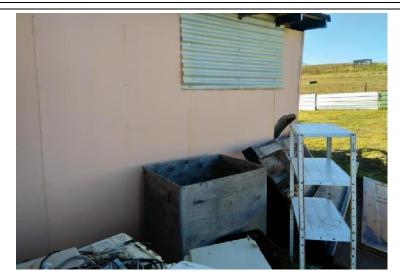

Approximately two thirds of the site was occupied with fields; the majority of fields on Lot 11 were used for the growing of various crops (see Section 5) whilst Lot 12 appeared to be largely used for pastoral purposes. Small structures comprising a pump shed and two storage sheds were located next to the fields on Lot 11. Three residencies and associated structures and seven farm dams were located within the site.