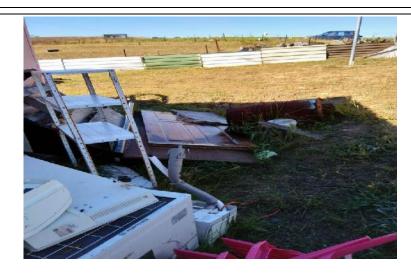

| REVISION:   | 0        |



Photograph 21: Stockpile of commercial cool/freezer doors, Lot 11



Photograph 23: Stockpile of treated timber, Lot 11



Photograph 22: Surface debris of construction and demolition waste, Lot 11.



Photograph 24: Stockpile of tyres, Lot 12



| CLIENT: | ESR Australia |              |        | Site Photographs 21 to 23                        |
|---------|---------------|--------------|--------|--------------------------------------------------|
| OFFICE: | Macarthur     | Prepared BY: | LAR    | Preliminary Site Investigation for Contamination |
| SCALE:  | NTS           | DATE:        | Jun-19 | 59 - 63 Abbotts Road, Kemps Creek                |

| PROJECT No: | 92352.00 |
|-------------|----------|
| PLATE No:   | 6        |
| REVISION:   | 0        |



Photograph 25: Stockpile of white goods , Lot 11



Photograph 27: An abandoned farm irrigation system with possible leakage of pesticides, lot 11



Photograph 26: Rusted above ground diesel storage tank, Lot 11



Photograph 28: First shed located within the market gardens with PACM in one of the walls lot 11

92352.00

7



| CLIENT: | ESR Australia |              |        | Site Photographs 24 to 28                        | PROJECT No: |
|---------|---------------|--------------|--------|--------------------------------------------------|-------------|
| OFFICE: | Macarthur     | Prepared BY: | LAR    | Preliminary Site Investigation for Contamination | PLATE No:   |
| SCALE:  | NTS           | DATE:        | Jun-19 | 59 - 63 Abbotts Road, Kemps Creek                | REVISION:   |