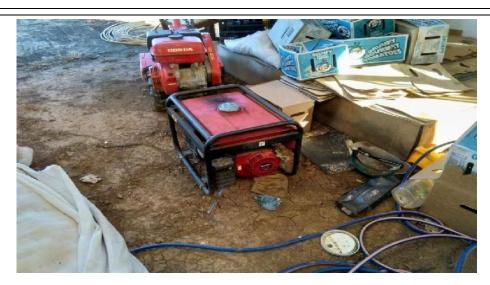

Approximately two thirds of the site was occupied with fields; the majority of fields on Lot 11 were used for the growing of various crops (see Section 5) whilst Lot 12 appeared to be largely used for pastoral purposes. Small structures comprising a pump shed and two storage sheds were located next to the fields on Lot 11. Three residencies and associated structures and seven farm dams were located within the site.