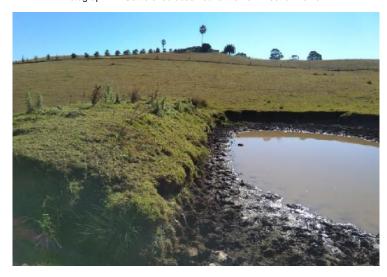

Approximately two thirds of the site was occupied with fields; the majority of fields on Lot 11 were used for the growing of various crops (see Section 5) whilst Lot 12 appeared to be largely used for pastoral purposes. Small structures comprising a pump shed and two storage sheds were located next to the fields on Lot 11. Three residencies and associated structures and seven farm dams were located within the site.