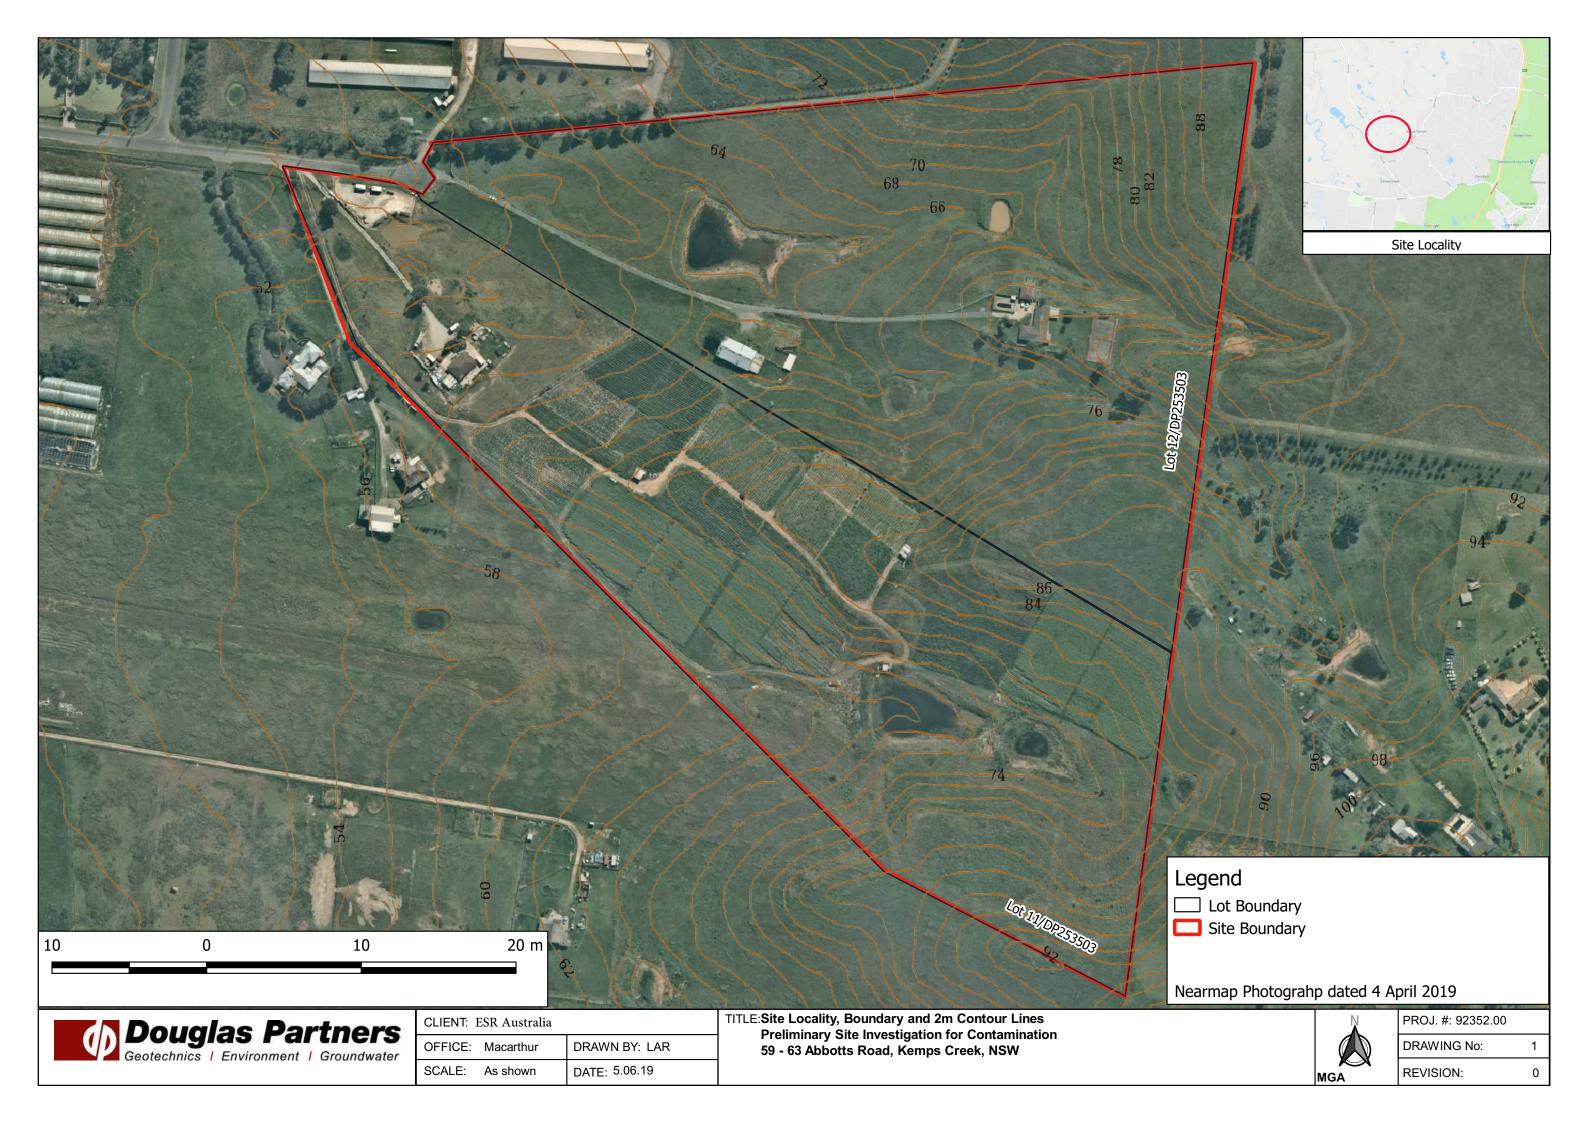

#### 1. Introduction

Douglas Partners Pty Ltd (DP) was commissioned by ESR CIP Constructions (NSW) Pty Ltd to prepare a Preliminary Environmental Site Investigation (PSI) with limited intrusive investigation for the proposed industrial subdivision at 59 – 63 Abbotts Road, Kemps Creek, NSW (the site) located within the Local Government Area of Penrith City Council ('Council'). The scope of the investigation comprised a site walkover and desktop assessment of potential site contamination and was carried out in accordance with Douglas Partners' proposal MAC190137, dated 20 May 2019. The location of the site is shown on Drawing 1, Appendix A.

#### 3.1 Site Identification

The site comprises two land parcels as described in Table 1 below.

**Table 1: Study Area Identification** 

| Lot / Deposited Plan          | Address Current Land Use |                                | Approx. Area (ha) |  |
|-------------------------------|--------------------------|--------------------------------|-------------------|--|
| 11 / 253503<br>(southern lot) | 63 Abbotts Road          |                                | 10.99             |  |
| 12 / 253503<br>(northern lot) | 59 – 62 Abbotts Road     | Rural Residential/Agricultural |                   |  |
|                               | Total Approximate Area   |                                | 22.15             |  |

The site layout and lot boundaries are shown on Drawing 1, Appendix A.

#### 3.2 Site Description

The following site description is based on review of Nearmap Imagery and a site inspection completed by a DP Environmental Scientist on 11 June 2019.

The site comprises a roughly triangular shaped area with maximum north-south and east-west dimensions of approximately 570 m and 602 m respectively. The site comprises rural residential and agricultural land uses (pastoral and market gardens).

#### 3.4 Topography

The general topography of the site is hilly and slopes towards the west with an overall relief change of 40 m and an average gradient of approximately 6% (0.06°). The NSW Department of Lands, Topographic Map of NSW with 2 m elevation contours dated April 2009 indicates that the highest elevations within the site are located in the east where topography ranges from approximately 78 to 92 m AHD¹ and the lowest in the east (approximately 52 m AHD). Refer to Drawing 1, Appendix A.