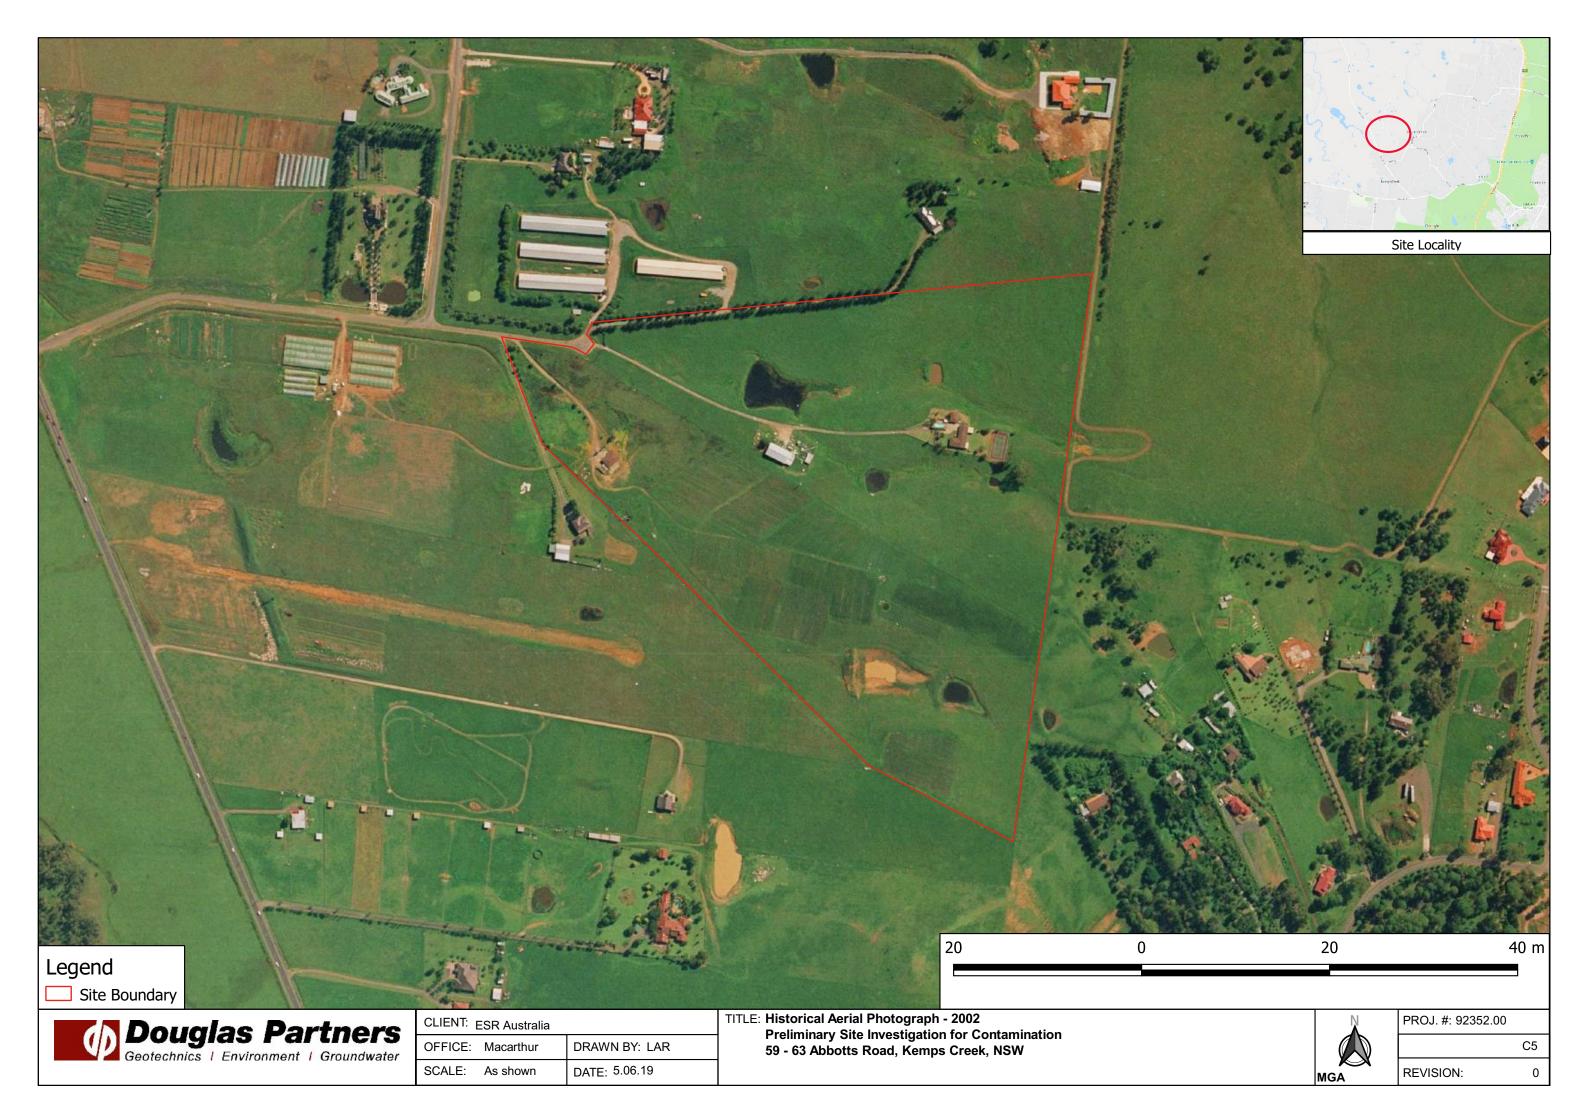

#### 4.1 Review of Aerial Imageries

A review of historical aerial imageries from 1955, 1970, 1982, 1991 and 2002 (supplied by NSW Spatial Services), and Nearmap images from 2010 and 2019 have been completed to identify PAEC at the site. Aerial photographs are provided in Drawings C1 to C7 respectively (Appendix C). A summary of the review of historical aerial photography is detailed in Table 2.

Table 2: Summary of Review of Historical Aerial Photographs

| Year | Site / Surrounds | Description                                                                                                                                                                                                                                |
|------|------------------|--------------------------------------------------------------------------------------------------------------------------------------------------------------------------------------------------------------------------------------------|
|      | Site             | The site comprises vacant land, cleared of most trees; one dam was present covering an area approximately 0.31 ha; and no buildings.                                                                                                       |
| 1955 | Surrounds        | The surrounding area comprises pastoral and vacant land, three rural buildings are erected to the north and few dams are present.  An access road (Mamre Road - unsealed) runs north/south to the west of the site.                        |
| 1970 | Site             | Two additional small dams have been constructed within the site, one along a drainage line in the northwest covering an area approximately 0.023 ha, and another one in the southeast of the site covering an area approximately 0.086 ha. |
| 1970 | Surrounds        | The surrounding area shows little changes since the previous aerial photograph with the exception of the construction of two electricity transmission towers west of the site and four rural properties to the east of the site.           |
|      | Site             | Two rural properties, access tracks and one shed has been built within the site.                                                                                                                                                           |
|      |                  | Fencing divides portions of the site into two separate lots.                                                                                                                                                                               |
| 1982 |                  | The transmission towers previously visible in the west have been removed.                                                                                                                                                                  |
|      | Surrounds        | A house has been constructed to the immediate west of the site.                                                                                                                                                                            |
|      |                  | Surrounding land use changes include the construction of Abbotts Road (unsealed), and a number of houses and dams.                                                                                                                         |