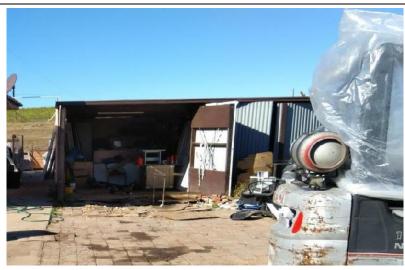

Approximately two thirds of the site was occupied with fields; the majority of fields on Lot 11 were used for the growing of various crops (see Section 5) whilst Lot 12 appeared to be largely used for pastoral purposes. Small structures comprising a pump shed and two storage sheds were located next to the fields on Lot 11. Three residencies and associated structures and seven farm dams were located within the site.