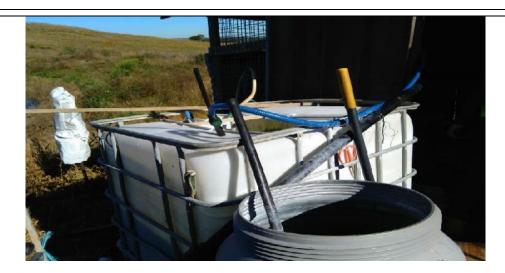

r observed in the second shed, lot 11



Photograph 32: Small generator located at the water pump shed



| CLIENT: | ESR Australia |              |        | Site Photographs 29 to 32                        |
|---------|---------------|--------------|--------|--------------------------------------------------|
| OFFICE: | Macarthur     | Prepared BY: | LAR    | Preliminary Site Investigation for Contamination |
| SCALE:  | NTS           | DATE:        | Jun-19 | 59 - 63 Abbotts Road, Kemps Creek                |

| PROJECT No: | 92352.00 |
|-------------|----------|
| PLATE No:   | 8        |
| REVISION:   | 0        |



Photograph 33: Chemical and fuel containers observed at the water pump shed, lot 11



Photograph 35: One out of the three abandoned cars observed adjacent to the sheds



Photograph 34: IBC container adjacent to the water pump shed, lot 11



Photograph 36: Second abandoned car observed near to the market garden at lot 11



| CLIENT: | ESR Australia |              |        | Site Photographs 33 to 36                        | PROJECT No: | 92352.00 |
|---------|---------------|--------------|--------|--------------------------------------------------|-------------|----------|
| OFFICE: | Macarthur     | Prepared BY: | LAR    | Preliminary Site Investigation for Contamination | PLATE No:   | 9        |
| SCALE:  | NTS           | DATE:        | Jun-19 | 59 - 63 Abbotts Road, Kemps Creek                | REVISION:   | 0        |



Photograph 37: Surficial waste adjacent to the sheds, lot 11



Photograph 39: Surficial waste adjacent to the sheds, lot 11