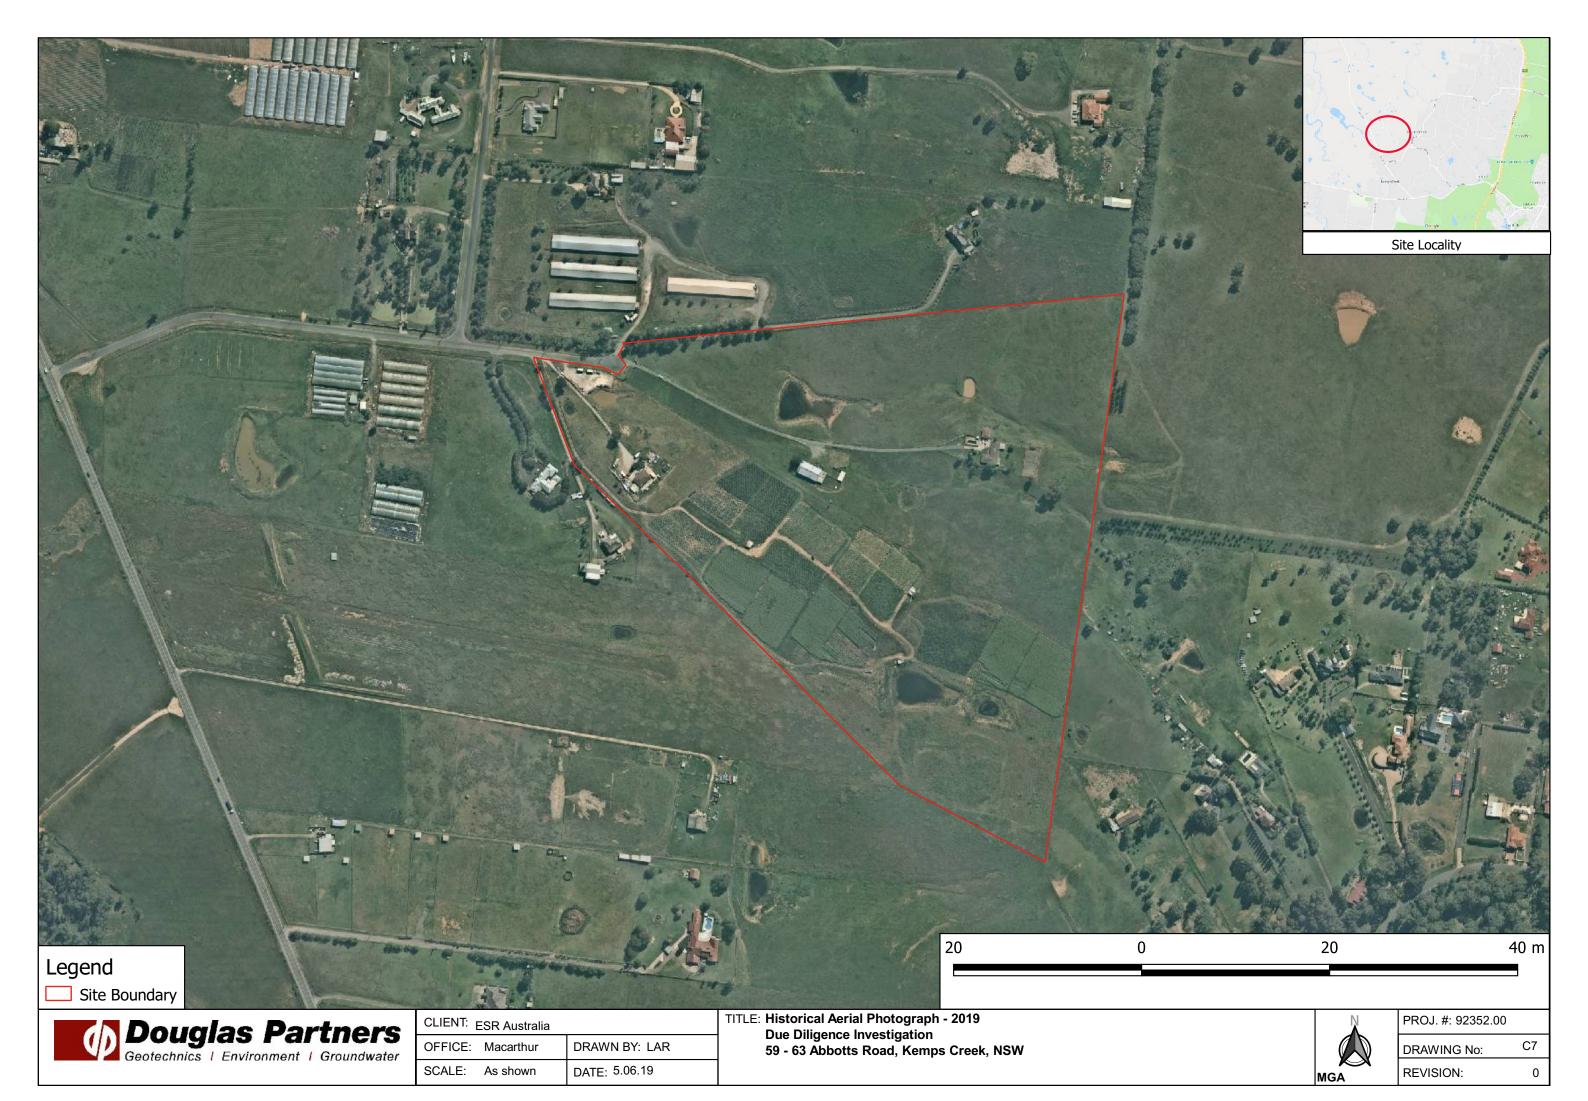

#### 3.2 Site Description

The following site description is based on review of Nearmap Imagery and a site inspection completed by a DP Environmental Scientist on 11 June 2019.

The site comprises a roughly triangular shaped area with maximum north-south and east-west dimensions of approximately 570 m and 602 m respectively. The site comprises rural residential and agricultural land uses (pastoral and market gardens).

Approximately two thirds of the site was occupied with fields; the majority of fields on Lot 11 were used for the growing of various crops (see Section 5) whilst Lot 12 appeared to be largely used for pastoral purposes. Small structures comprising a pump shed and two storage sheds were located next to the fields on Lot 11. Three residencies and associated structures and seven farm dams were located within the site.

#### 3.3 Surrounding Land Use

The site inspection and a review of Nearmap imagery identified the following land uses surrounding the site:

- North: Rural residential properties and agricultural land use market gardens;
- East: Undeveloped pastoral land, farm dams and a rural residential property beyond;
- South: Undeveloped pastoral land; and
- West: Undeveloped pastoral land, large fabric greenhouses and a rural residential property beyond.

#### 4.1 Review of Aerial Imageries

A review of historical aerial imageries from 1955, 1970, 1982, 1991 and 2002 (supplied by NSW Spatial Services), and Nearmap images from 2010 and 2019 have been completed to identify PAEC at the site. Aerial photographs are provided in Drawings C1 to C7 respectively (Appendix C). A summary of the review of historical aerial photography is detailed in Table 2.