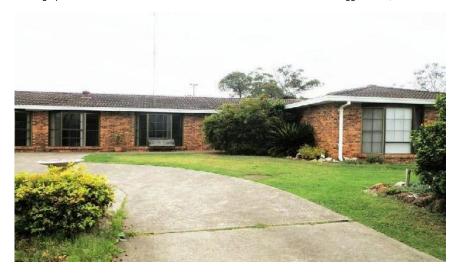

Approximately two thirds of the site was occupied with fields; the majority of fields on Lot 11 were used for the growing of various crops (see Section 5) whilst Lot 12 appeared to be largely used for pastoral purposes. Small structures comprising a pump shed and two storage sheds were located next to the fields on Lot 11. Three residencies and associated structures and seven farm dams were located within the site.