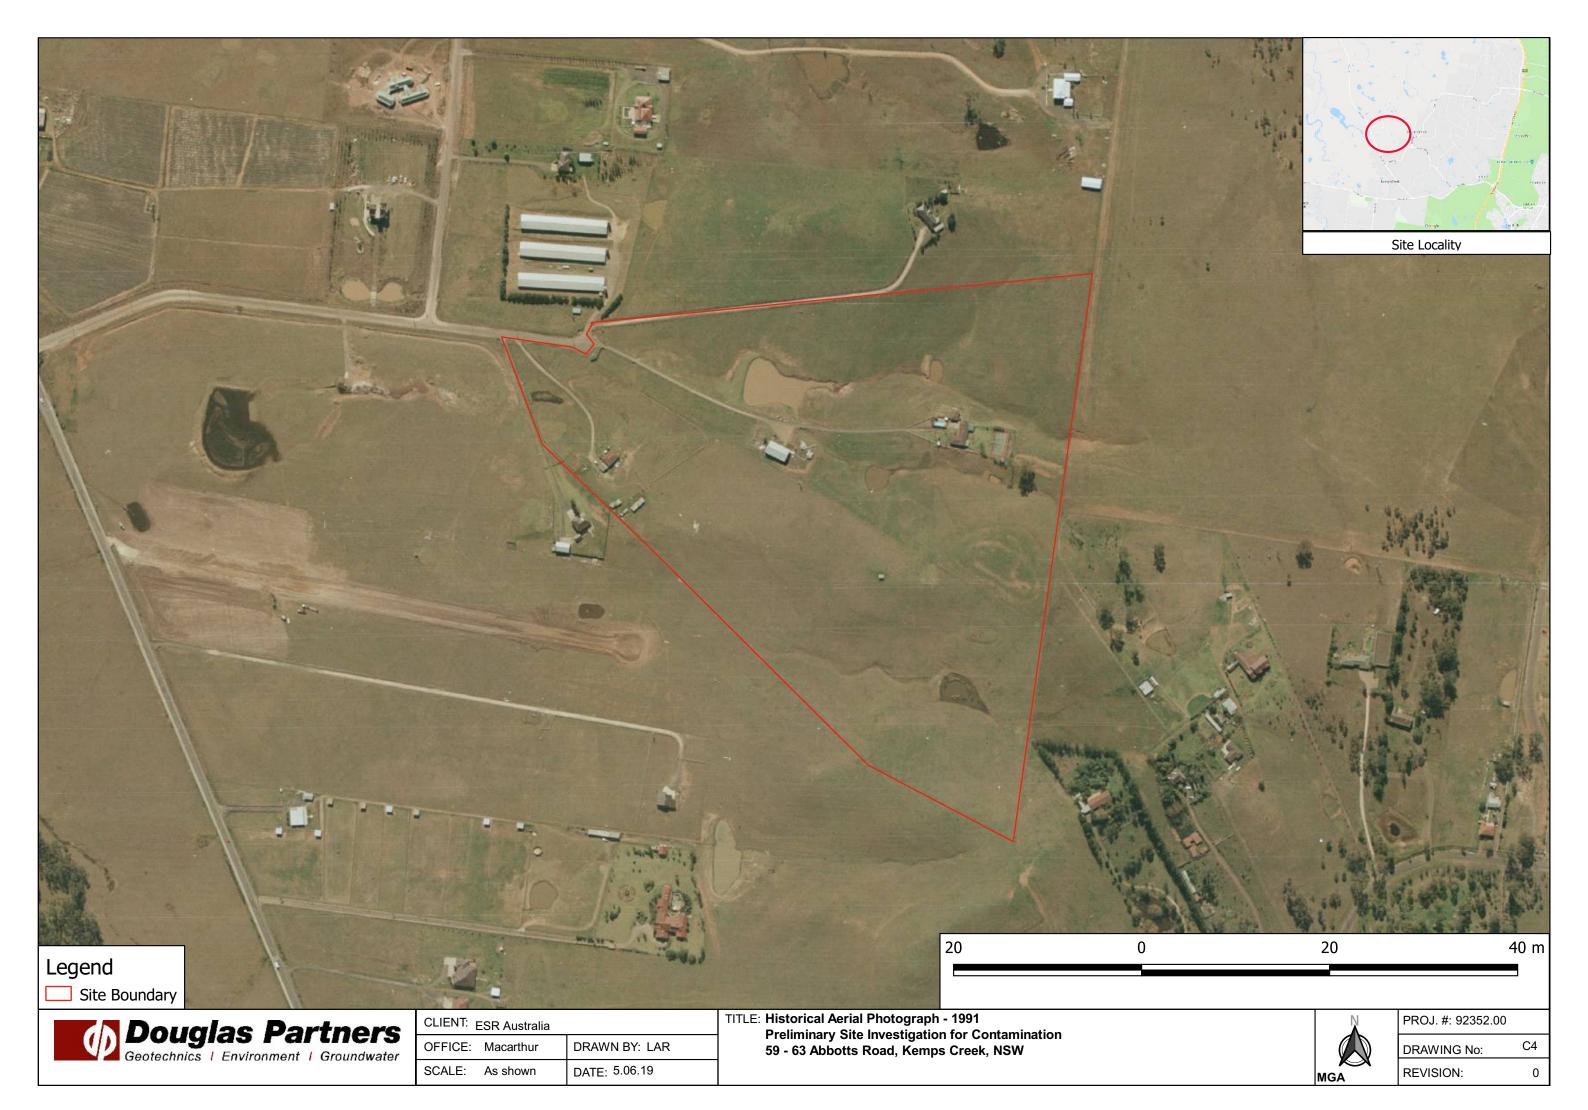

#### 4.1 Review of Aerial Imageries

A review of historical aerial imageries from 1955, 1970, 1982, 1991 and 2002 (supplied by NSW Spatial Services), and Nearmap images from 2010 and 2019 have been completed to identify PAEC at the site. Aerial photographs are provided in Drawings C1 to C7 respectively (Appendix C). A summary of the review of historical aerial photography is detailed in Table 2.

Table 2: Summary of Review of Historical Aerial Photographs

| Year | Site / Surrounds | Description                                                                                                                                                                                                                                |
|------|------------------|--------------------------------------------------------------------------------------------------------------------------------------------------------------------------------------------------------------------------------------------|
|      | Site             | The site comprises vacant land, cleared of most trees; one dam was present covering an area approximately 0.31 ha; and no buildings.                                                                                                       |
| 1955 | Surrounds        | The surrounding area comprises pastoral and vacant land, three rural buildings are erected to the north and few dams are present.  An access road (Mamre Road - unsealed) runs north/south to the west of the site.                        |
| 1970 | Site             | Two additional small dams have been constructed within the site, one along a drainage line in the northwest covering an area approximately 0.023 ha, and another one in the southeast of the site covering an area approximately 0.086 ha. |
| 1970 | Surrounds        | The surrounding area shows little changes since the previous aerial photograph with the exception of the construction of two electricity transmission towers west of the site and four rural properties to the east of the site.           |
|      | Site             | Two rural properties, access tracks and one shed has been built within the site.                                                                                                                                                           |
|      |                  | Fencing divides portions of the site into two separate lots.                                                                                                                                                                               |
| 1982 |                  | The transmission towers previously visible in the west have been removed.                                                                                                                                                                  |
|      | Surrounds        | A house has been constructed to the immediate west of the site.                                                                                                                                                                            |
|      |                  | Surrounding land use changes include the construction of Abbotts Road (unsealed), and a number of houses and dams.                                                                                                                         |