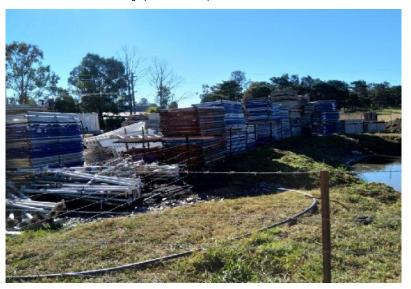

LES LAND REGISTRY SERVICES - TITLE SEARCH

FOLIO: 12/253503

----

LAND

----

LOT 12 IN DEPOSITED PLAN 253503
AT ST.MARYS
LOCAL GOVERNMENT AREA PENRITH

PARISH OF MELVILLE COUNTY OF CUMBERLAND TITLE DIAGRAM DP253503

FIRST SCHEDULE

-----

JOHN GILBERT CIARDI MARGARET CATHERINE CIARDI

AS JOINT TENANTS

(T T425152)

SECOND SCHEDULE (2 NOTIFICATIONS)

-----

- 1 RESERVATIONS AND CONDITIONS IN THE CROWN GRANT(S)
- 2 AN339906 THIS EDITION ISSUED PURSUANT TO S.111 REAL PROPERTY ACT, 1900

NOTATIONS

-----

UNREGISTERED DEALINGS: NIL

\*\*\* END OF SEARCH \*\*\*

kemps creek

PRINTED ON 6/6/2019

# Appendix G

Photographic Plates



Photograph 1: Flytipping of Household rubbish located at Lot 11



Photograph 3: Site compound located at Lot 11



Photograph 2: Site compound located at Lot 11



Photograph 4: Temporary site compound located at Lot 11



| CLIENT: | ESR Australia |              |        | Sit |
|---------|---------------|--------------|--------|-----|
| OFFICE: | Macarthur     | Prepared BY: | LAR    | Pr  |
| SCALE:  | NTS           | DATE:        | Jun-19 | 59  |

Site Photographs 1 to 4
Preliminary Site Investigation for Contamination
59 - 63 Abbotts Road, Kemps Creek

| PROJECT No: | 92352.00 |
|-------------|----------|
| PLATE No:   | 1        |
| REVISION:   | 0        |



Photograph 5: Stockpile of soil, anthropogenic and organic material located at Lot 11



Photograph 7: Driveway in front of the house and shed at Lot 11 (Looking south).



Photograph 6: Driveway that leads to the house and shed at Lot 11 (Looking northwest).



Photographs 8: Main dwel