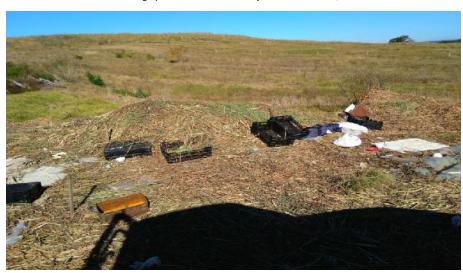

lot 11



Photograph 36: Second abandoned car observed near to the market garden at lot 11



| CLIENT: | ESR Australia |              |        | Site Photographs 33 to 36                        | PROJECT No: | 92352.00 |
|---------|---------------|--------------|--------|--------------------------------------------------|-------------|----------|
| OFFICE: | Macarthur     | Prepared BY: | LAR    | Preliminary Site Investigation for Contamination | PLATE No:   | 9        |
| SCALE:  | NTS           | DATE:        | Jun-19 | 59 - 63 Abbotts Road, Kemps Creek                | REVISION:   | 0        |



Photograph 37: Surficial waste adjacent to the sheds, lot 11



Photograph 39: Surficial waste adjacent to the sheds, lot 11



Photograph 38: Surficial waste adjacent to the sheds, lot 11



Photograph 40: Surficial waste adjacent to the sheds, lot 11



| LIENT: | ESR Australia |              |        | Site Photographs 37 to 40                        |
|--------|---------------|--------------|--------|--------------------------------------------------|
| FFICE: | Macarthur     | Prepared BY: | LAR    | Preliminary Site Investigation for Contamination |
| CALE:  | NTS           | DATE:        | Jun-19 | 59 - 63 Abbotts Road, Kemps Creek                |

| PLATE No: 10  REVISION: 0 | PROJECT No: | 92352.00 |
|---------------------------|-------------|----------|
| REVISION: 0               | PLATE No:   | 10       |
|                           | REVISION:   | 0        |



Photograph 41: Cattle shed observed to the northwest of the Lot 11



Photograph 43: Area of potential