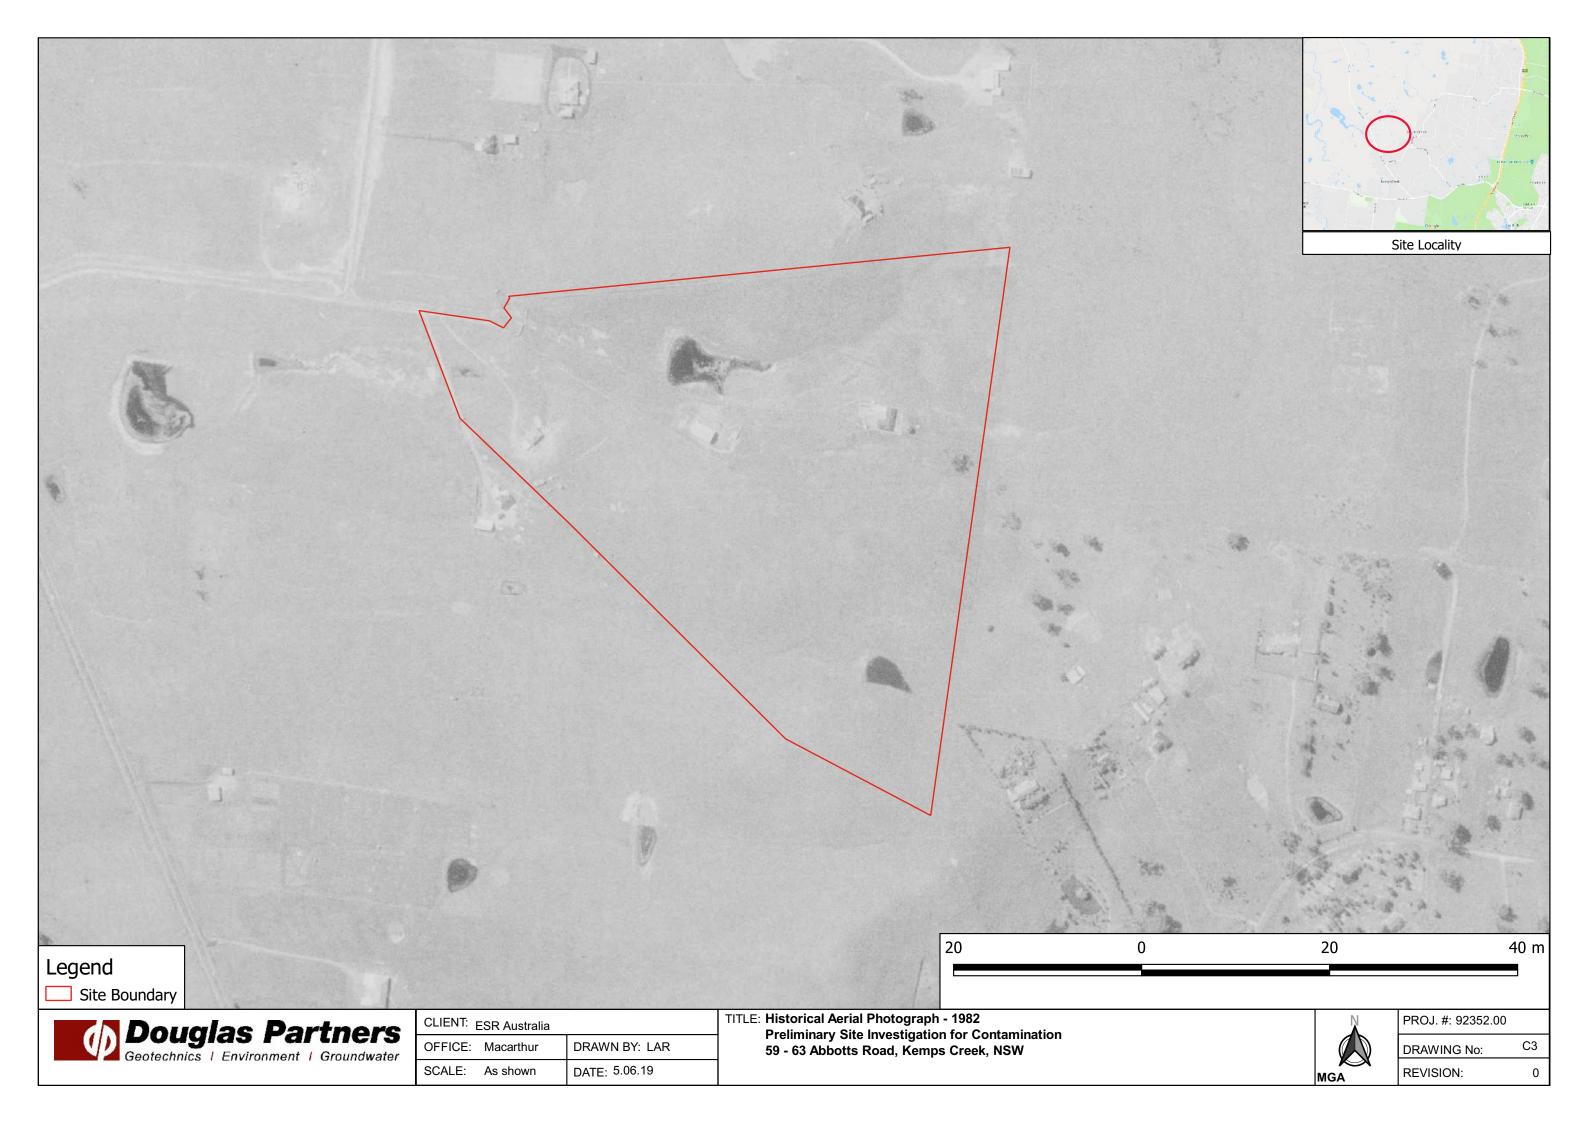

#### 4.1 Review of Aerial Imageries

A review of historical aerial imageries from 1955, 1970, 1982, 1991 and 2002 (supplied by NSW Spatial Services), and Nearmap images from 2010 and 2019 have been completed to identify PAEC at the site. Aerial photographs are provided in Drawings C1 to C7 respectively (Appendix C). A summary of the review of historical aerial photography is detailed in Table 2.

Table 2: Summary of Review of Historical Aerial Photographs

| Year | Site / Surrounds | Description                                                                                                                                                                                                                                |
|------|------------------|--------------------------------------------------------------------------------------------------------------------------------------------------------------------------------------------------------------------------------------------|
|      | Site             | The site comprises vacant land, cleared of most trees; one dam was present covering an area approximately 0.31 ha; and no buildings.                                                                                                       |
| 1955 | Surrounds        | The surrounding area comprises pastoral and vacant land, three rural buildings are erected to the north and few dams are present.  An access road (Mamre Road - unsealed) runs north/south to the west of the site.                        |
| 1970 | Site             | Two additional small dams have been constructed within the site, one along a drainage line in the northwest covering an area approximately 0.023 ha, and another one in the southeast of the site covering an area approximately 0.086 ha. |
| 1970 | Surrounds        | The surrounding area shows little changes since the previous aerial photograph with the exception of the construction of two electricity transmission towers west of the site and four rural properties to the east of the site.           |
|      | Site             | Two rural properties, access tracks and one shed has been built within the site.                                                                                                                                                           |
|      |                  | Fencing divides portions of the site into two separate lots.                                                                                                                                                                               |
| 1982 |                  | The transmission towers previously visible in the west have been removed.                                                                                                                                                                  |
|      | Surrounds        | A house has been constructed to the immediate west of the site.                                                                                                                                                                            |
|      |                  | Surrounding land use changes include the construction of Abbotts Road (unsealed), and a number of houses and dams.                                                                                                                         |