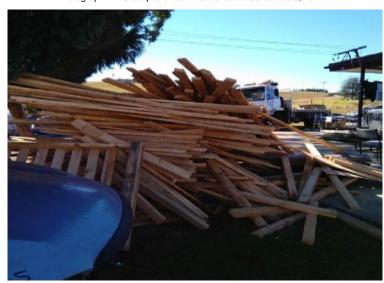

pile of paper waste, Lot 11



Photograph 18: Septic tank located east of the house, Lot 11



Photograph 20: Stockpiles that includes scrap metal, treated timber, stumps and debris from logging, and glass, Lot 11.



| CLIENT: | ESR Australia |              |        | Site Photographs 17 to 20                        | PROJECT No: | 92352.00 |
|---------|---------------|--------------|--------|--------------------------------------------------|-------------|----------|
| OFFICE: | Macarthur     | Prepared BY: | LAR    | Preliminary Site Investigation for Contamination | PLATE No:   | 5        |
| SCALE:  | NTS           | DATE:        | Jun-19 | 59 - 63 Abbotts Road, Kemps Creek                | REVISION:   | 0        |



Photograph 21: Stockpile of commercial cool/freezer doors, Lot 11



Photograph 23: Stockpile of treated timber, Lot 11



Photograph 22: Surface debris of construction and demolition waste, Lot 11.



Photograph 24: Stockpile of tyres, Lot 12



| CLIENT: | ESR Australia |              |        | Site Photographs 21 to 23                        |
|---------|---------------|--------------|--------|--------------------------------------------------|
| OFFICE: | Macarthur     | Prepared BY: | LAR    | Preliminary Site Investigation for Contamination |
| SCALE:  | NTS           | DATE:        | Jun-19 | 59 - 63 Abbotts Road, Kemps Creek                |

| PROJECT No: | 92352.00 |
|-------------|----------|
| PLATE No:   | 6        |
| REVISION:   | 0        |



Photograph 25: Stockpile of white goods , Lot 11



Photograph 27: An abandoned farm irrigation