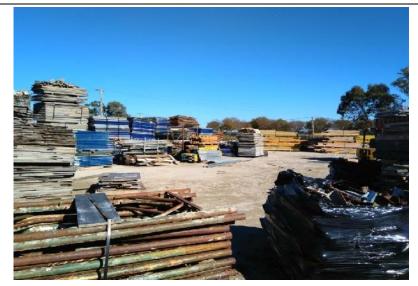

|

\*\*\* END OF SEARCH \*\*\*



NEW SOUTH WALES LAND REGISTRY SERVICES - TITLE SEARCH

FOLIO: 12/253503

----

LAND

----

LOT 12 IN DEPOSITED PLAN 253503
AT ST.MARYS
LOCAL GOVERNMENT AREA PENRITH

PARISH OF MELVILLE COUNTY OF CUMBERLAND TITLE DIAGRAM DP253503

FIRST SCHEDULE

-----

JOHN GILBERT CIARDI MARGARET CATHERINE CIARDI

AS JOINT TENANTS

(T T425152)

SECOND SCHEDULE (2 NOTIFICATIONS)

-----

- 1 RESERVATIONS AND CONDITIONS IN THE CROWN GRANT(S)
- 2 AN339906 THIS EDITION ISSUED PURSUANT TO S.111 REAL PROPERTY ACT, 1900

NOTATIONS

-----

UNREGISTERED DEALINGS: NIL

\*\*\* END OF SEARCH \*\*\*

kemps creek

PRINTED ON 6/6/2019

# Appendix G

Photographic Plates



Photograph 1: Flytipping of Household rubbish located at Lot 11



Photograph 3: Site compound located at Lot 11



Photograph 2: Site compound located at Lot 11



Photograph 4: Temporary site compound located at Lot 11



| CLIENT: | ESR Australia |              |        | Sit |
|---------|---------------|--------------|--------|-----|
| OFFICE: | Macarthur     | Prepared BY: | LAR    | Pr  |
| SCALE:  | NTS           | DATE:        | Jun-19 | 59  |

Site Photographs 1 to 4
Preliminary Site Investigation for Contamination
59 - 63 Abbotts Road, Kemps Creek

| PROJECT No: | 92352.00 |
|-------------|----------|
| PLATE No:   | 1        |
| REVISION:   | 0        |



Photograph 5: Stockpile of soil, anthropogenic and organic material located at Lot 11



Photograph 7: Driveway in front of the house and shed at Lot 11 (Looking south).



Photograph 6: Driveway that leads to the house and shed at Lot 11