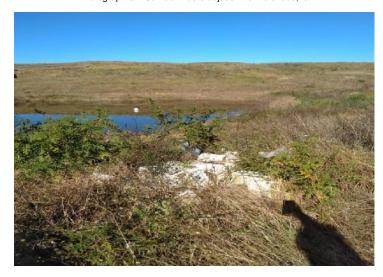

out of the three abandoned cars observed adjacent to the sheds



Photograph 34: IBC container adjacent to the water pump shed, lot 11



Photograph 36: Second abandoned car observed near to the market garden at lot 11



| CLIENT: | ESR Australia |              |        | Site Photographs 33 to 36                        | PROJECT No: | 92352.00 |
|---------|---------------|--------------|--------|--------------------------------------------------|-------------|----------|
| OFFICE: | Macarthur     | Prepared BY: | LAR    | Preliminary Site Investigation for Contamination | PLATE No:   | 9        |
| SCALE:  | NTS           | DATE:        | Jun-19 | 59 - 63 Abbotts Road, Kemps Creek                | REVISION:   | 0        |



Photograph 37: Surficial waste adjacent to the sheds, lot 11



Photograph 39: Surficial waste adjacent to the sheds, lot 11



Photograph 38: Surficial waste adjacent to the sheds, lot 11



Photograph 40: Surficial waste adjacent to the sheds, lot 11



| LIENT: | ESR Australia |              |        | Site Photographs 37 to 40                        |
|--------|---------------|--------------|--------|--------------------------------------------------|
| FFICE: | Macarthur     | Prepared BY: | LAR    | Preliminary Site Investigation for Contamination |
| CALE:  | NTS           | DATE:        | Jun-19 | 59 - 63 Abbotts Road, Kemps Creek                |

| PLATE No: 10  REVISION: 0 | PROJECT No: | 92352.00 |
|---------------------------|-------------|----------|
| REVISION: 0               | PLATE No:   | 10       |
|                           | RE