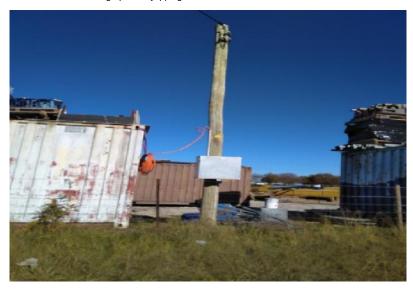

|                                |

\*\*\* END OF SEARCH \*\*\*



NEW SOUTH WALES LAND REGISTRY SERVICES - TITLE SEARCH

FOLIO: 12/253503

----

LAND

----

LOT 12 IN DEPOSITED PLAN 253503
AT ST.MARYS
LOCAL GOVERNMENT AREA PENRITH

PARISH OF MELVILLE COUNTY OF CUMBERLAND TITLE DIAGRAM DP253503

FIRST SCHEDULE

-----

JOHN GILBERT CIARDI MARGARET CATHERINE CIARDI

AS JOINT TENANTS

(T T425152)

SECOND SCHEDULE (2 NOTIFICATIONS)

-----

- 1 RESERVATIONS AND CONDITIONS IN THE CROWN GRANT(S)
- 2 AN339906 THIS EDITION ISSUED PURSUANT TO S.111 REAL PROPERTY ACT, 1900

NOTATIONS

-----

UNREGISTERED DEALINGS: NIL

\*\*\* END OF SEARCH \*\*\*

kemps creek

PRINTED ON 6/6/2019

# Appendix G

Photographic Plates



Photograph 1: Flytipping of Household rubbish located at Lot 11



Photograph 3: Site compound located at Lot 11



Photograph 2: Site compound located at Lot 11



Photograph 4: Temporary site compound located at Lot 11



| CLIENT: | ESR Australia |              |        | Sit |
|---------|---------------|--------------|--------|-----|
| OFFICE: | Macarthur     | Prepared BY: | LAR    | Pr  |
| SCALE:  | NTS           | DATE:        | Jun-19 | 59  |

Site Photographs 1 to 4
Preliminary Site Investigation for Contamination
59 - 63 Abbotts Road, Kemps Creek

| PROJECT No: | 92352.00 |
|-------------|----------|
| PLATE No:   | 1        |
| REVISION:   | 0        |



Photograph 5: Stockpile of soil, anthropogenic and organic material located at Lot 11



Photograph 7: Driveway in front of the house and shed at Lot 11 (Looking south).



Photograph 6: Dr