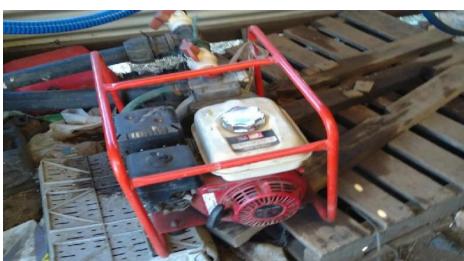

Approximately two thirds of the site was occupied with fields; the majority of fields on Lot 11 were used for the growing of various crops (see Section 5) whilst Lot 12 appeared to be largely used for pastoral purposes. Small structures comprising a pump shed and two storage sheds were located next to the fields on Lot 11. Three residencies and associated structures and seven farm dams were located within the site.