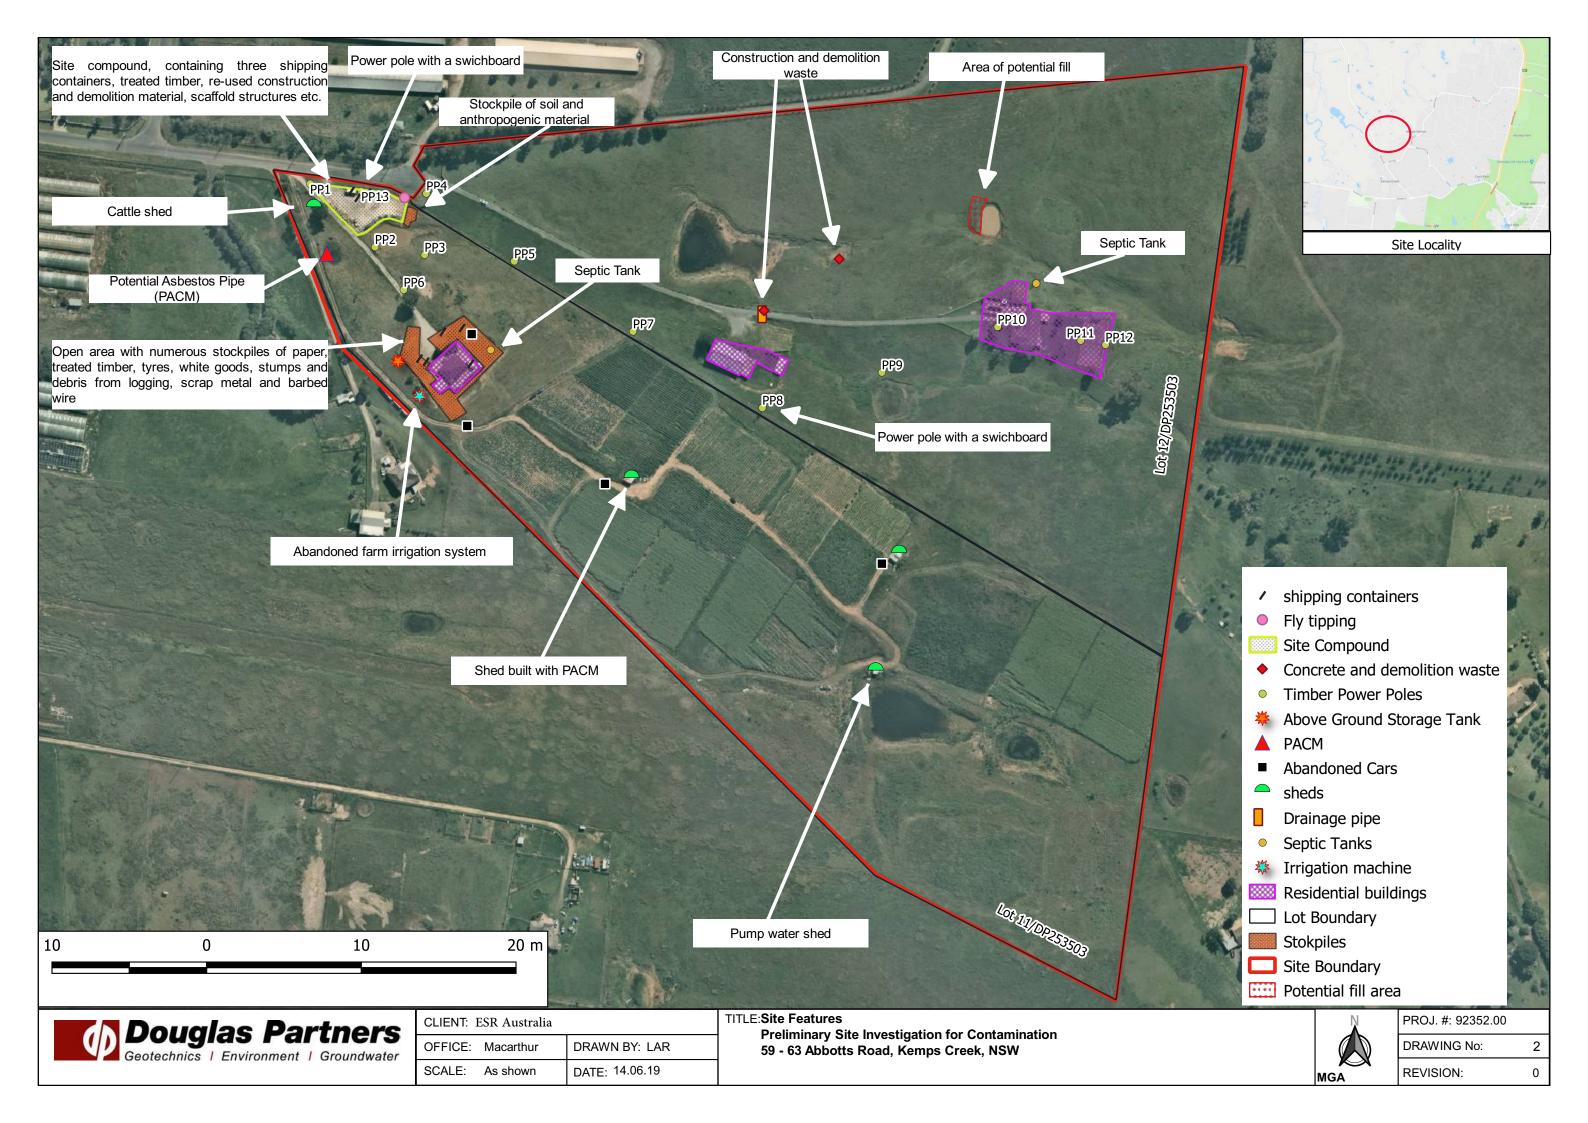

Approximately two thirds of the site was occupied with fields; the majority of fields on Lot 11 were used for the growing of various crops (see Section 5) whilst Lot 12 appeared to be largely used for pastoral purposes. Small structures comprising a pump shed and two storage sheds were located next to the fields on Lot 11. Three residencies and associated structures and seven farm dams were located within the site.