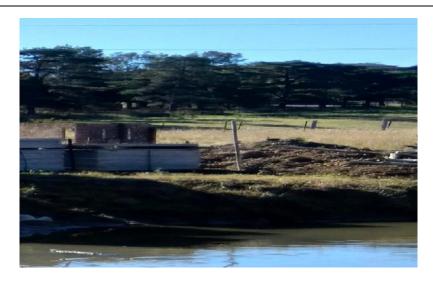

Approximately two thirds of the site was occupied with fields; the majority of fields on Lot 11 were used for the growing of various crops (see Section 5) whilst Lot 12 appeared to be largely used for pastoral purposes. Small structures comprising a pump shed and two storage sheds were located next to the fields on Lot 11. Three residencies and associated structures and seven farm dams were located within the site.