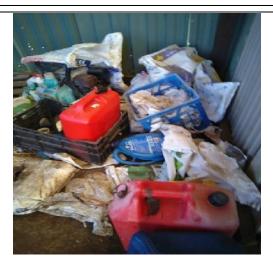

bbotts Road, Kemps Creek                | REVISION:   |



Photograph 29: Second shed with toilet, lot 11



Photograph 31: Water pump shed



Photograph 30: Small generator observed in the second shed, lot 11



Photograph 32: Small generator located at the water pump shed



| CLIENT: | ESR Australia |              |        | Site Photographs 29 to 32                        |
|---------|---------------|--------------|--------|--------------------------------------------------|
| OFFICE: | Macarthur     | Prepared BY: | LAR    | Preliminary Site Investigation for Contamination |
| SCALE:  | NTS           | DATE:        | Jun-19 | 59 - 63 Abbotts Road, Kemps Creek                |

| PROJECT No: | 92352.00 |
|-------------|----------|
| PLATE No:   | 8        |
| REVISION:   | 0        |



Photograph 33: Chemical and fuel containers observed at the water pump shed, lot 11



Photograph 35: One out of the three abandoned cars observed adjacent to the sheds



Photograph 34: IBC container adjacent to the water pump shed, lot 11



Photograph 36: Second abandoned car observed near to the market garden at lot 11



| CLIENT: | ESR Australia |              |        | Site Photographs 33 to 36                        | PROJECT No: | 92352.00 |
|---------|---------------|--------------|--------|--------------------------------------------------|-------------|----------|
| OFFICE: | Macarthur     | Prepared BY: | LAR    | Preliminary Site Investigation for Contamination | PLATE No:   | 9        |
| SCALE:  | NTS           | DATE:        | Jun-19 | 59 - 63 Abbotts Road, Kemps Creek