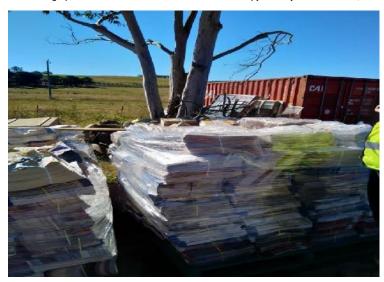

of the house Lot 11



Photograph 16: IBC Containers Lot 11

|   | Douglas Bartes  | -     |
|---|-----------------|-------|
|   | Douglas Partile | 13    |
| V | Douglas Partne  | water |

| CLIENT: | ESR Australia |              |        | Site Photographs 13 to 16                        |
|---------|---------------|--------------|--------|--------------------------------------------------|
| OFFICE: | Macarthur     | Prepared BY: | LAR    | Preliminary Site Investigation for Contamination |
| SCALE:  | NTS           | DATE:        | Jun-19 | 59 - 63 Abbotts Road, Kemps Creek                |

| PROJECT No: | 92352.00 |
|-------------|----------|
| PLATE No:   | 4        |
| REVISION:   | 0        |



Photograph 17: Industrial drum container labelled Propylene Glycol UPS Grade, Lot 11



Photograph 19: Stockpile of paper waste, Lot 11



Photograph 18: Septic tank located east of the house, Lot 11



Photograph 20: Stockpiles that includes scrap metal, treated timber, stumps and debris from logging, and glass, Lot 11.



| CLIENT: | ESR Australia |              |        | Site Photographs 17 to 20                        | PROJECT No: | 92352.00 |
|---------|---------------|--------------|--------|--------------------------------------------------|-------------|----------|
| OFFICE: | Macarthur     | Prepared BY: | LAR    | Preliminary Site Investigation for Contamination | PLATE No:   | 5        |
| SCALE:  | NTS           | DATE:        | Jun-19 | 59 - 63 Abbotts Road, Kemps Creek                | REVISION:   | 0        |



Photograph 21: Stockpile of commercial cool/f