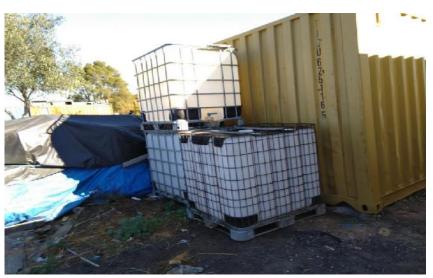

|        | Site Photographs 9 to 12                         |
|---------|---------------|--------------|--------|--------------------------------------------------|
| OFFICE: | Macarthur     | Prepared BY: | LAR    | Preliminary Site Investigation for Contamination |
| SCALE:  | NTS           | DATE:        | Jun-19 | 59 - 63 Abbotts Road, Kemps Creek                |

| PROJECT No: | 92352.00 |
|-------------|----------|
| PLATE No:   | 3        |
| REVISION:   | 0        |



Photograph 13: Blue plastic drum labeled as Almond base (but empty) observed to the northwest of the house Lot 11



Photograph 15: Shipping containers located northwest side of the house Lot 11



Photograph 14: Shipping containers and three abandoned vehicles located northeast side of the house Lot 11



Photograph 16: IBC Containers Lot 11

|   | Douglas Bartes  | -     |
|---|-----------------|-------|
|   | Douglas Partile | 13    |
| V | Douglas Partne  | water |

| CLIENT: | ESR Australia |              |        | Site Photographs 13 to 16                        |
|---------|---------------|--------------|--------|--------------------------------------------------|
| OFFICE: | Macarthur     | Prepared BY: | LAR    | Preliminary Site Investigation for Contamination |
| SCALE:  | NTS           | DATE:        | Jun-19 | 59 - 63 Abbotts Road, Kemps Creek                |

| PROJECT No: | 92352.00 |
|-------------|----------|
| PLATE No:   | 4        |
| REVISION:   | 0        |



Photograph 17: Industrial drum container labelled Propylene Glycol UPS Grade, Lot 11



Photograph 19: Stoc