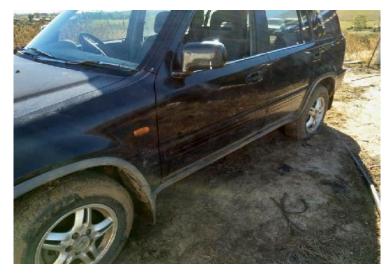

ith toilet, lot 11



Photograph 31: Water pump shed



Photograph 30: Small generator observed in the second shed, lot 11



Photograph 32: Small generator located at the water pump shed



| CLIENT: | ESR Australia |              |        | Site Photographs 29 to 32                        |
|---------|---------------|--------------|--------|--------------------------------------------------|
| OFFICE: | Macarthur     | Prepared BY: | LAR    | Preliminary Site Investigation for Contamination |
| SCALE:  | NTS           | DATE:        | Jun-19 | 59 - 63 Abbotts Road, Kemps Creek                |

| PROJECT No: | 92352.00 |
|-------------|----------|
| PLATE No:   | 8        |
| REVISION:   | 0        |



Photograph 33: Chemical and fuel containers observed at the water pump shed, lot 11



Photograph 35: One out of the three abandoned cars observed adjacent to the sheds



Photograph 34: IBC container adjacent to the water pump shed, lot 11



Photograph 36: Second abandoned car observed near to the market garden at lot 11



| CLIENT: | ESR Australia |              |        | Site Photographs 33 to 36                        | PROJECT No: | 92352.00 |
|---------|---------------|--------------|--------|--------------------------------------------------|-------------|----------|
| OFFICE: | Macarthur     | Prepared BY: | LAR    | Preliminary Site Investigation for Contamination | PLATE No:   | 9        |
| SCALE:  | NTS           | DATE:        | Jun-19 | 59 - 63 Abbotts Road, Kemps Creek                | REVISION:   | 0        |



Photograph 37: Surficial waste adjacent to