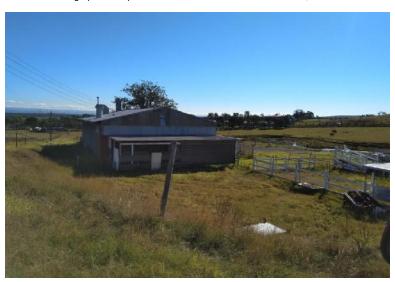

Approximately two thirds of the site was occupied with fields; the majority of fields on Lot 11 were used for the growing of various crops (see Section 5) whilst Lot 12 appeared to be largely used for pastoral purposes. Small structures comprising a pump shed and two storage sheds were located next to the fields on Lot 11. Three residencies and associated structures and seven farm dams were located within the site.