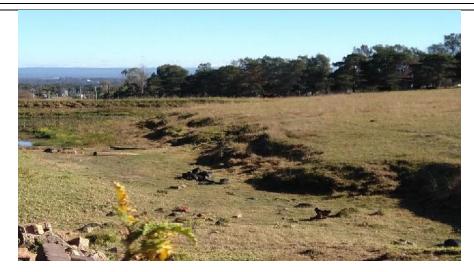

Approximately two thirds of the site was occupied with fields; the majority of fields on Lot 11 were used for the growing of various crops (see Section 5) whilst Lot 12 appeared to be largely used for pastoral purposes. Small structures comprising a pump shed and two storage sheds were located next to the fields on Lot 11. Three residencies and associated structures and seven farm dams were located within the site.

#### 3.7 Hydrology and Hydrogeology

The site is traversed east to west by three small creeks which flow into an unknown perennial tributary of Kemps Creek which is located approximately 1.15 km west of the site and flows towards the north.