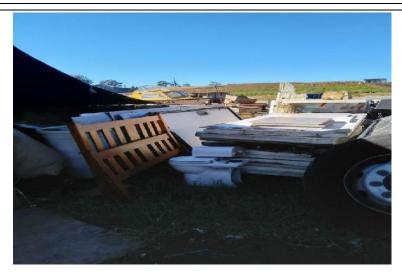

r labelled Propylene Glycol UPS Grade, Lot 11



Photograph 19: Stockpile of paper waste, Lot 11



Photograph 18: Septic tank located east of the house, Lot 11



Photograph 20: Stockpiles that includes scrap metal, treated timber, stumps and debris from logging, and glass, Lot 11.



| CLIENT: | ESR Australia |              |        | Site Photographs 17 to 20                        | PROJECT No: | 92352.00 |
|---------|---------------|--------------|--------|--------------------------------------------------|-------------|----------|
| OFFICE: | Macarthur     | Prepared BY: | LAR    | Preliminary Site Investigation for Contamination | PLATE No:   | 5        |
| SCALE:  | NTS           | DATE:        | Jun-19 | 59 - 63 Abbotts Road, Kemps Creek                | REVISION:   | 0        |



Photograph 21: Stockpile of commercial cool/freezer doors, Lot 11



Photograph 23: Stockpile of treated timber, Lot 11



Photograph 22: Surface debris of construction and demolition waste, Lot 11.



Photograph 24: Stockpile of tyres, Lot 12



| CLIENT: | ESR Australia |              |        | Site Photographs 21 to 23                        |
|---------|---------------|--------------|--------|--------------------------------------------------|
| OFFICE: | Macarthur     | Prepared BY: | LAR    | Preliminary Site Investigation for Contamination |
| SCALE:  | NTS           | DATE:        | Jun-19 | 59 - 63 Abbotts Road, Kemps Creek                |

| PROJECT No: | 92352.00 |
|-------------|----------|
| PLATE No:   | 6        |
| REVISION:   | 0        |



Photograph 25: Stockpile of