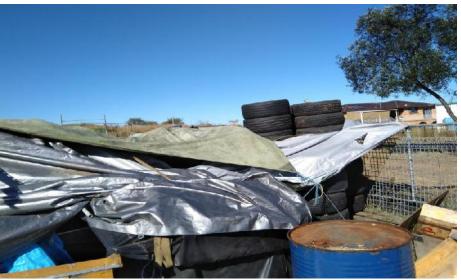

s scrap metal, treated timber, stumps and debris from logging, and glass, Lot 11.



| CLIENT: | ESR Australia |              |        | Site Photographs 17 to 20                        | PROJECT No: | 92352.00 |
|---------|---------------|--------------|--------|--------------------------------------------------|-------------|----------|
| OFFICE: | Macarthur     | Prepared BY: | LAR    | Preliminary Site Investigation for Contamination | PLATE No:   | 5        |
| SCALE:  | NTS           | DATE:        | Jun-19 | 59 - 63 Abbotts Road, Kemps Creek                | REVISION:   | 0        |



Photograph 21: Stockpile of commercial cool/freezer doors, Lot 11



Photograph 23: Stockpile of treated timber, Lot 11



Photograph 22: Surface debris of construction and demolition waste, Lot 11.



Photograph 24: Stockpile of tyres, Lot 12



| CLIENT: | ESR Australia |              |        | Site Photographs 21 to 23                        |
|---------|---------------|--------------|--------|--------------------------------------------------|
| OFFICE: | Macarthur     | Prepared BY: | LAR    | Preliminary Site Investigation for Contamination |
| SCALE:  | NTS           | DATE:        | Jun-19 | 59 - 63 Abbotts Road, Kemps Creek                |

| PROJECT No: | 92352.00 |
|-------------|----------|
| PLATE No:   | 6        |
| REVISION:   | 0        |



Photograph 25: Stockpile of white goods , Lot 11



Photograph 27: An abandoned farm irrigation system with possible leakage of pesticides, lot 11



Photograph 26: Rusted above ground diesel storage tank, Lot 11



Photograph 28