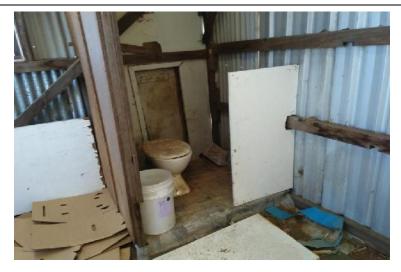

Approximately two thirds of the site was occupied with fields; the majority of fields on Lot 11 were used for the growing of various crops (see Section 5) whilst Lot 12 appeared to be largely used for pastoral purposes. Small structures comprising a pump shed and two storage sheds were located next to the fields on Lot 11. Three residencies and associated structures and seven farm dams were located within the site.