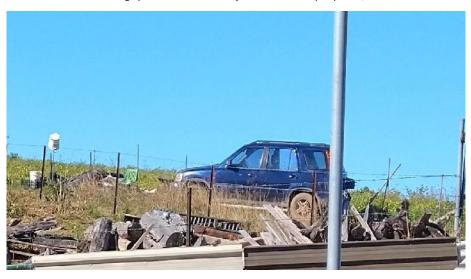

located at the water pump shed



| CLIENT: | ESR Australia |              |        | Site Photographs 29 to 32                        |
|---------|---------------|--------------|--------|--------------------------------------------------|
| OFFICE: | Macarthur     | Prepared BY: | LAR    | Preliminary Site Investigation for Contamination |
| SCALE:  | NTS           | DATE:        | Jun-19 | 59 - 63 Abbotts Road, Kemps Creek                |

| PROJECT No: | 92352.00 |
|-------------|----------|
| PLATE No:   | 8        |
| REVISION:   | 0        |



Photograph 33: Chemical and fuel containers observed at the water pump shed, lot 11



Photograph 35: One out of the three abandoned cars observed adjacent to the sheds



Photograph 34: IBC container adjacent to the water pump shed, lot 11



Photograph 36: Second abandoned car observed near to the market garden at lot 11



| CLIENT: | ESR Australia |              |        | Site Photographs 33 to 36                        | PROJECT No: | 92352.00 |
|---------|---------------|--------------|--------|--------------------------------------------------|-------------|----------|
| OFFICE: | Macarthur     | Prepared BY: | LAR    | Preliminary Site Investigation for Contamination | PLATE No:   | 9        |
| SCALE:  | NTS           | DATE:        | Jun-19 | 59 - 63 Abbotts Road, Kemps Creek                | REVISION:   | 0        |



Photograph 37: Surficial waste adjacent to the sheds, lot 11



Photograph 39: Surficial waste adjacent to the sheds, lot 11



Photograph 38: Surficial waste adjacent to the sheds, lot 11



Photogr