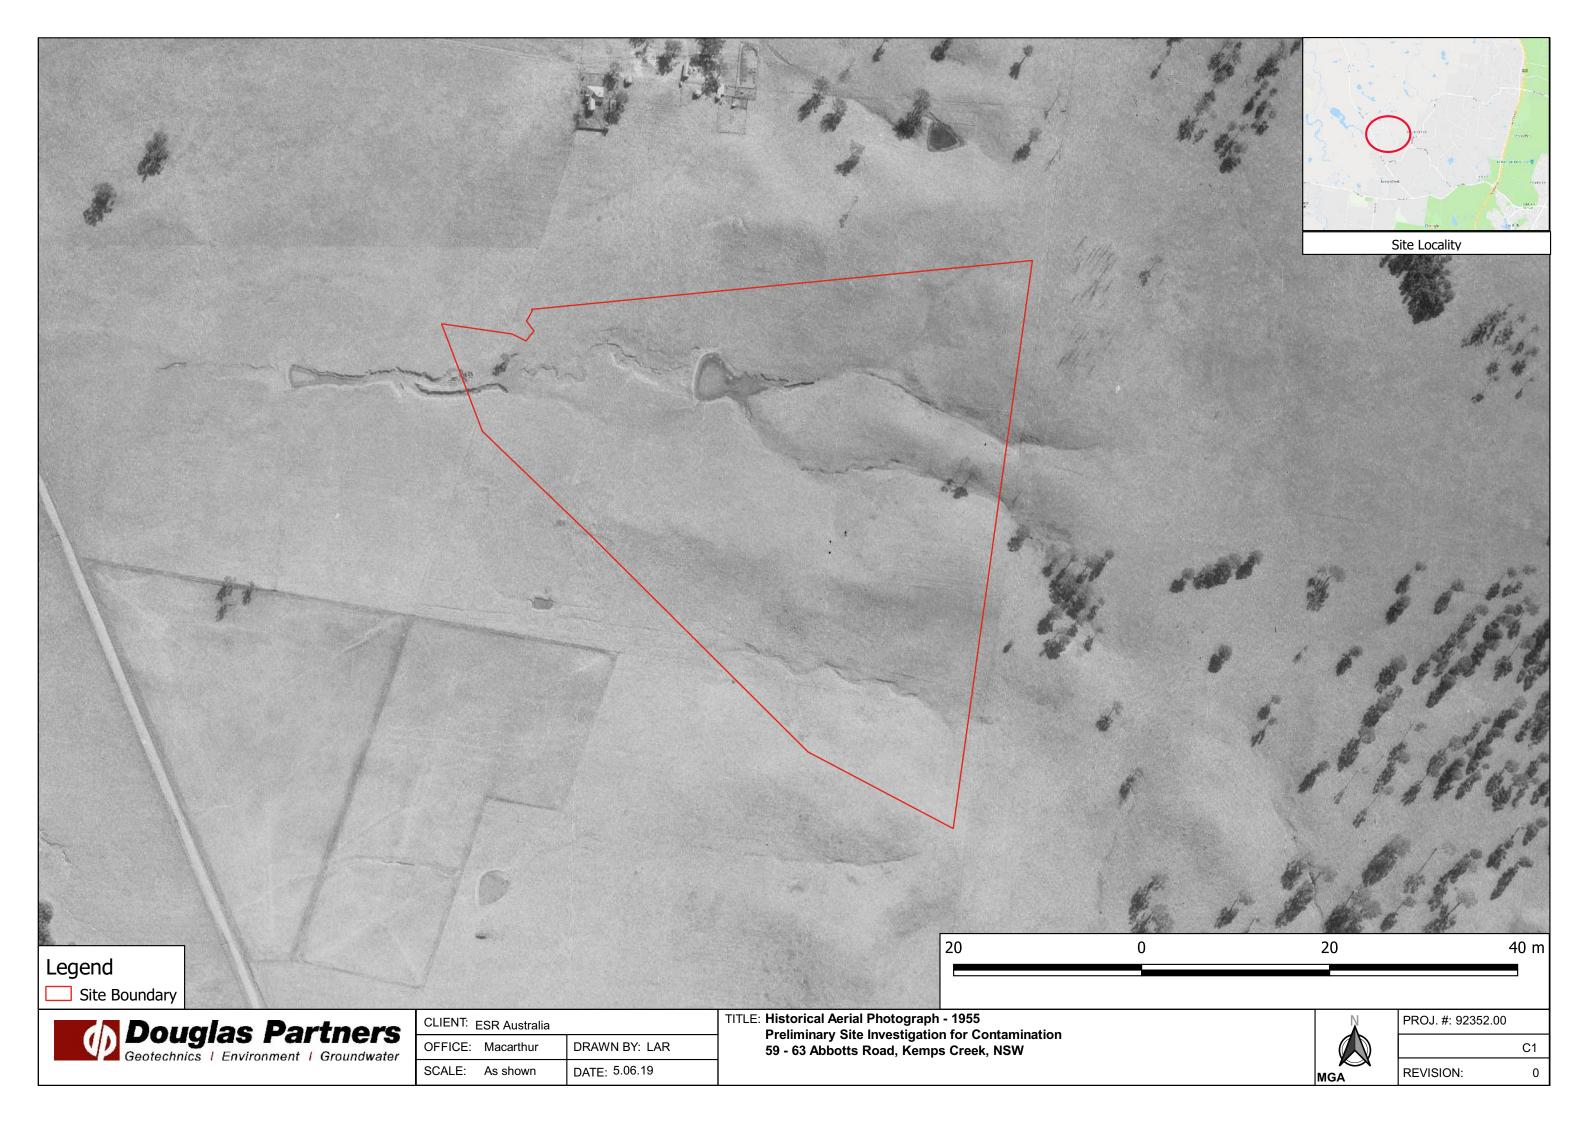

#### 4.1 Review of Aerial Imageries

A review of historical aerial imageries from 1955, 1970, 1982, 1991 and 2002 (supplied by NSW Spatial Services), and Nearmap images from 2010 and 2019 have been completed to identify PAEC at the site. Aerial photographs are provided in Drawings C1 to C7 respectively (Appendix C). A summary of the review of historical aerial photography is detailed in Table 2.

Table 2: Summary of Review of Historical Aerial Photographs

| Year | Site / Surrounds | Description                                                                                                                                                                                                                                |
|------|------------------|--------------------------------------------------------------------------------------------------------------------------------------------------------------------------------------------------------------------------------------------|
|      | Site             | The site comprises vacant land, cleared of most trees; one dam was present covering an area approximately 0.31 ha; and no buildings.                                                                                                       |
| 1955 | Surrounds        | The surrounding area comprises pastoral and vacant land, three rural buildings are erected to the north and few dams are present.  An access road (Mamre Road - unsealed) runs north/south to the west of the site.                        |
| 1970 | Site             | Two additional small dams have been constructed within the site, one along a drainage line in the northwest covering an area approximately 0.023 ha, and another one in the southeast of the site covering an area approximately 0.086 ha. |
| 1970 | Surrounds        | The surrounding area shows little changes since the previous aerial photograph with the exception of the construction of two electricity transmission towers west of the site and four rural properties to the east of the site.           |
|      | Site             | Two rural properties, access tracks and one shed has been built within the site.                                                                                                                                                           |
|      |                  | Fencing divides portions of the site into two separate lots.                                                                                                                                                                               |
| 1982 |                  | The transmission towers previously visible in the west have been removed.                                                                                                                                                                  |
|      | Surrounds        | A house has been constructed to the immediate west of the site.                                                                                                                                                                            |
|      |                  | Surrounding land use changes include the construction of Abbotts Road (unsealed), and a number of houses and dams.                                                                                                                         |