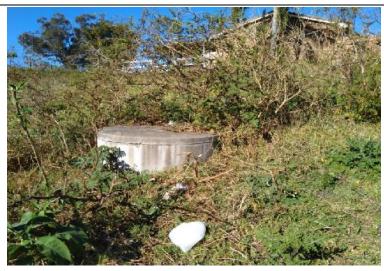

Approximately two thirds of the site was occupied with fields; the majority of fields on Lot 11 were used for the growing of various crops (see Section 5) whilst Lot 12 appeared to be largely used for pastoral purposes. Small structures comprising a pump shed and two storage sheds were located next to the fields on Lot 11. Three residencies and associated structures and seven farm dams were located within the site.