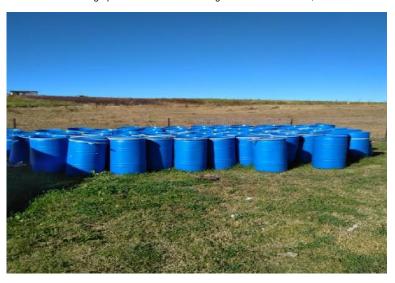

Approximately two thirds of the site was occupied with fields; the majority of fields on Lot 11 were used for the growing of various crops (see Section 5) whilst Lot 12 appeared to be largely used for pastoral purposes. Small structures comprising a pump shed and two storage sheds were located next to the fields on Lot 11. Three residencies and associated structures and seven farm dams were located within the site.