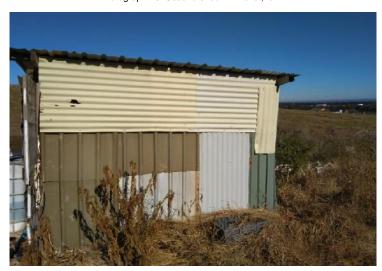

Approximately two thirds of the site was occupied with fields; the majority of fields on Lot 11 were used for the growing of various crops (see Section 5) whilst Lot 12 appeared to be largely used for pastoral purposes. Small structures comprising a pump shed and two storage sheds were located next to the fields on Lot 11. Three residencies and associated structures and seven farm dams were located within the site.