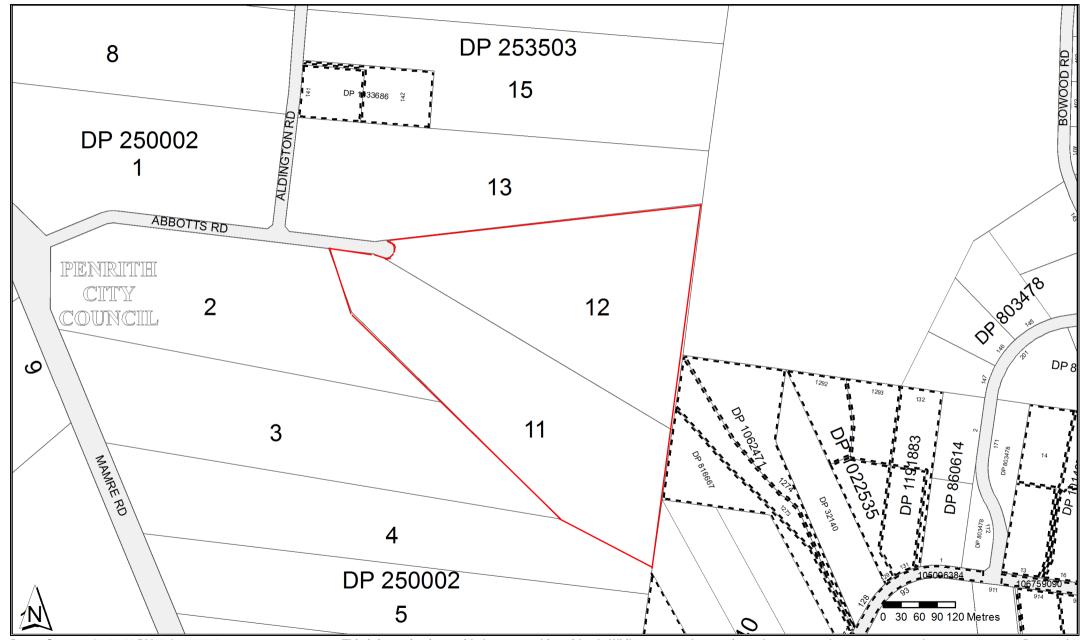

#### 3.1 Site Identification

The site comprises two land parcels as described in Table 1 below.

**Table 1: Study Area Identification** 

| Lot / Deposited Plan          | Address Current Land Use |                                | Approx. Area (ha) |  |
|-------------------------------|--------------------------|--------------------------------|-------------------|--|
| 11 / 253503<br>(southern lot) | 63 Abbotts Road          |                                | 10.99             |  |
| 12 / 253503<br>(northern lot) | 59 – 62 Abbotts Road     | Rural Residential/Agricultural |                   |  |
|                               | Total Approximate Area   |                                | 22.15             |  |

The site layout and lot boundaries are shown on Drawing 1, Appendix A.