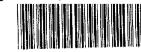

The site layout and lot boundaries are shown on Drawing 1, Appendix A.

#### 3.4 Topography

The general topography of the site is hilly and slopes towards the west with an overall relief change of 40 m and an average gradient of approximately 6% (0.06°). The NSW Department of Lands, Topographic Map of NSW with 2 m elevation contours dated April 2009 indicates that the highest elevations within the site are located in the east where topography ranges from approximately 78 to 92 m AHD¹ and the lowest in the east (approximately 52 m AHD). Refer to Drawing 1, Appendix A.