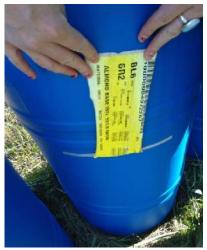

graph 9: Shed located west of the house, Lot11.



Photograph 11: Blue plastic drums observed to the northwest of the house Lot 11



Photograph 10: Shed walls of corrugated metal and PACM, Lot 11



Photograph 12: Blue plastic drums observed to the east of the house Lot 11



| CLIENT: | ESR Australia |              |        | Site Photographs 9 to 12                         |
|---------|---------------|--------------|--------|--------------------------------------------------|
| OFFICE: | Macarthur     | Prepared BY: | LAR    | Preliminary Site Investigation for Contamination |
| SCALE:  | NTS           | DATE:        | Jun-19 | 59 - 63 Abbotts Road, Kemps Creek                |

| PROJECT No: | 92352.00 |
|-------------|----------|
| PLATE No:   | 3        |
| REVISION:   | 0        |



Photograph 13: Blue plastic drum labeled as Almond base (but empty) observed to the northwest of the house Lot 11



Photograph 15: Shipping containers located northwest side of the house Lot 11



Photograph 14: Shipping containers and three abandoned vehicles located northeast side of the house Lot 11



Photograph 16: IBC Containers Lot 11

|   | Douglas Bartes  | -     |
|---|-----------------|-------|
|   | Douglas Partile | 13    |
| V | Douglas Partne  | water |

| CLIENT: | ESR Australia |              |        | Site Photographs 13 to 16                        |
|---------|---------------|--------------|--------|--------------------------------------------------|
| OFFICE: | Macarthur     | Prepared BY: | LAR    | Preliminary Site Investigation for Contamination |
| SCALE:  | NT