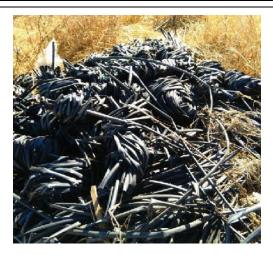

rs observed at the water pump shed, lot 11



Photograph 35: One out of the three abandoned cars observed adjacent to the sheds



Photograph 34: IBC container adjacent to the water pump shed, lot 11



Photograph 36: Second abandoned car observed near to the market garden at lot 11



| CLIENT: | ESR Australia |              |        | Site Photographs 33 to 36                        | PROJECT No: | 92352.00 |
|---------|---------------|--------------|--------|--------------------------------------------------|-------------|----------|
| OFFICE: | Macarthur     | Prepared BY: | LAR    | Preliminary Site Investigation for Contamination | PLATE No:   | 9        |
| SCALE:  | NTS           | DATE:        | Jun-19 | 59 - 63 Abbotts Road, Kemps Creek                | REVISION:   | 0        |



Photograph 37: Surficial waste adjacent to the sheds, lot 11



Photograph 39: Surficial waste adjacent to the sheds, lot 11



Photograph 38: Surficial waste adjacent to the sheds, lot 11



Photograph 40: Surficial waste adjacent to the sheds, lot 11



| LIENT: | ESR Australia |              |        | Site Photographs 37 to 40                        |
|--------|---------------|--------------|--------|--------------------------------------------------|
| FFICE: | Macarthur     | Prepared BY: | LAR    | Preliminary Site Investigation for Contamination |
| CALE:  | NTS           | DATE:        | Jun-19 | 59 - 63 Abbotts Road, Kemps Creek                |

| PLATE No: 10  REVISION: 0 | PROJECT No: | 92352.00 |
|---------------------------|-------------|----------|
| REVISION: 0