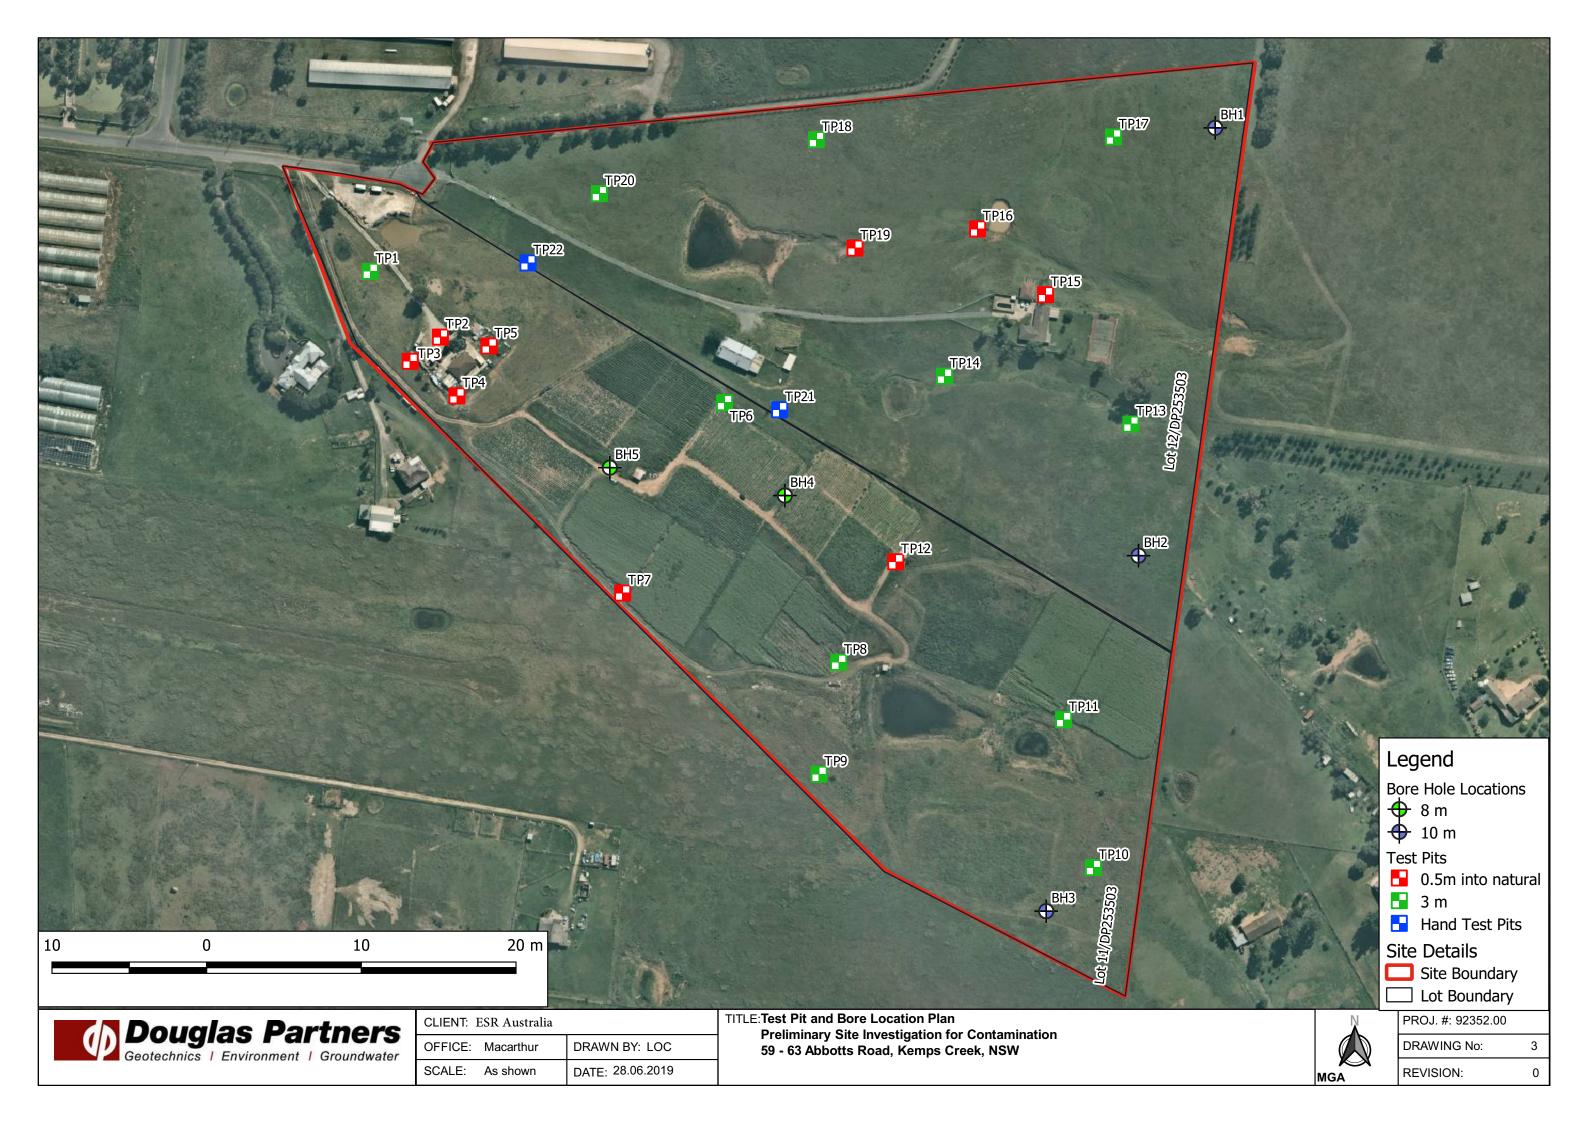

- Sampling of 21 test pits targeting PAEC and the general site area. Two surface samples adjacent
  to power poles were also collected, using hand tools. Two bore holes were also completed as part
  of the geotechnical investigation and reported under separate cover. Select soil samples were
  analyses for a range of potential contaminants and assessed against relevant NEPC (2013)
  quideline values;
- Preparation of a preliminary conceptual site model (CSM); and
- Preparation of this PSI report outlining the methodology and findings of the investigation, and an assessment of potential contamination at the site.

The site layout and lot boundaries are shown on Drawing 1, Appendix A.

#### 3.2 Site Description

The following site description is based on review of Nearmap Imagery and a site inspection completed by a DP Environmental Scientist on 11 June 2019.

The site comprises a roughly triangular shaped area with maximum north-south and east-west dimensions of approximately 570 m and 602 m respectively. The site comprises rural residential and agricultural land uses (pastoral and market gardens).

Approximately two thirds of the site was occupied with fields; the majority of fields on Lot 11 were used for the growing of various crops (see Section 5) whilst Lot 12 appeared to be largely used for pastoral purposes. Small structures comprising a pump shed and two storage sheds were located next to the fields on Lot 11. Three residencies and associated structures and seven farm dams were located within the site.