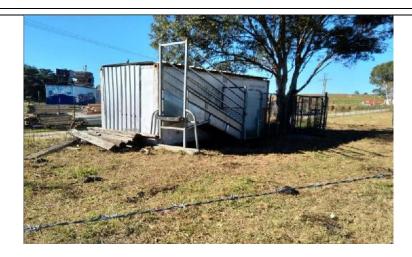

Approximately two thirds of the site was occupied with fields; the majority of fields on Lot 11 were used for the growing of various crops (see Section 5) whilst Lot 12 appeared to be largely used for pastoral purposes. Small structures comprising a pump shed and two storage sheds were located next to the fields on Lot 11. Three residencies and associated structures and seven farm dams were located within the site.