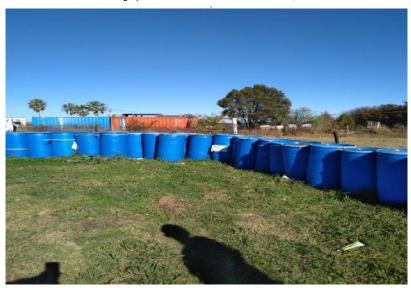

Approximately two thirds of the site was occupied with fields; the majority of fields on Lot 11 were used for the growing of various crops (see Section 5) whilst Lot 12 appeared to be largely used for pastoral purposes. Small structures comprising a pump shed and two storage sheds were located next to the fields on Lot 11. Three residencies and associated structures and seven farm dams were located within the site.