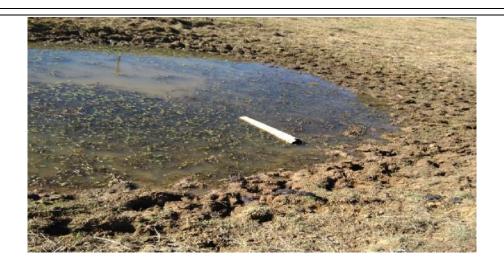

Approximately two thirds of the site was occupied with fields; the majority of fields on Lot 11 were used for the growing of various crops (see Section 5) whilst Lot 12 appeared to be largely used for pastoral purposes. Small structures comprising a pump shed and two storage sheds were located next to the fields on Lot 11. Three residencies and associated structures and seven farm dams were located within the site.