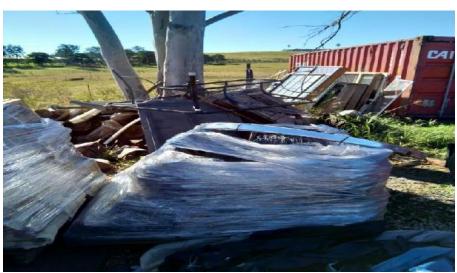

|-------|
|   | Douglas Partile | 13    |
| V | Douglas Partne  | water |

| CLIENT: | ESR Australia |              |        | Site Photographs 13 to 16                        |
|---------|---------------|--------------|--------|--------------------------------------------------|
| OFFICE: | Macarthur     | Prepared BY: | LAR    | Preliminary Site Investigation for Contamination |
| SCALE:  | NTS           | DATE:        | Jun-19 | 59 - 63 Abbotts Road, Kemps Creek                |

| PROJECT No: | 92352.00 |
|-------------|----------|
| PLATE No:   | 4        |
| REVISION:   | 0        |



Photograph 17: Industrial drum container labelled Propylene Glycol UPS Grade, Lot 11



Photograph 19: Stockpile of paper waste, Lot 11



Photograph 18: Septic tank located east of the house, Lot 11



Photograph 20: Stockpiles that includes scrap metal, treated timber, stumps and debris from logging, and glass, Lot 11.



| CLIENT: | ESR Australia |              |        | Site Photographs 17 to 20                        | PROJECT No: | 92352.00 |
|---------|---------------|--------------|--------|--------------------------------------------------|-------------|----------|
| OFFICE: | Macarthur     | Prepared BY: | LAR    | Preliminary Site Investigation for Contamination | PLATE No:   | 5        |
| SCALE:  | NTS           | DATE:        | Jun-19 | 59 - 63 Abbotts Road, Kemps Creek                | REVISION:   | 0        |



Photograph 21: Stockpile of commercial cool/freezer doors, Lot 11



Photograph 23: Stockpile of treated timber, Lot 11



Photograph 22: Surface debris of cons