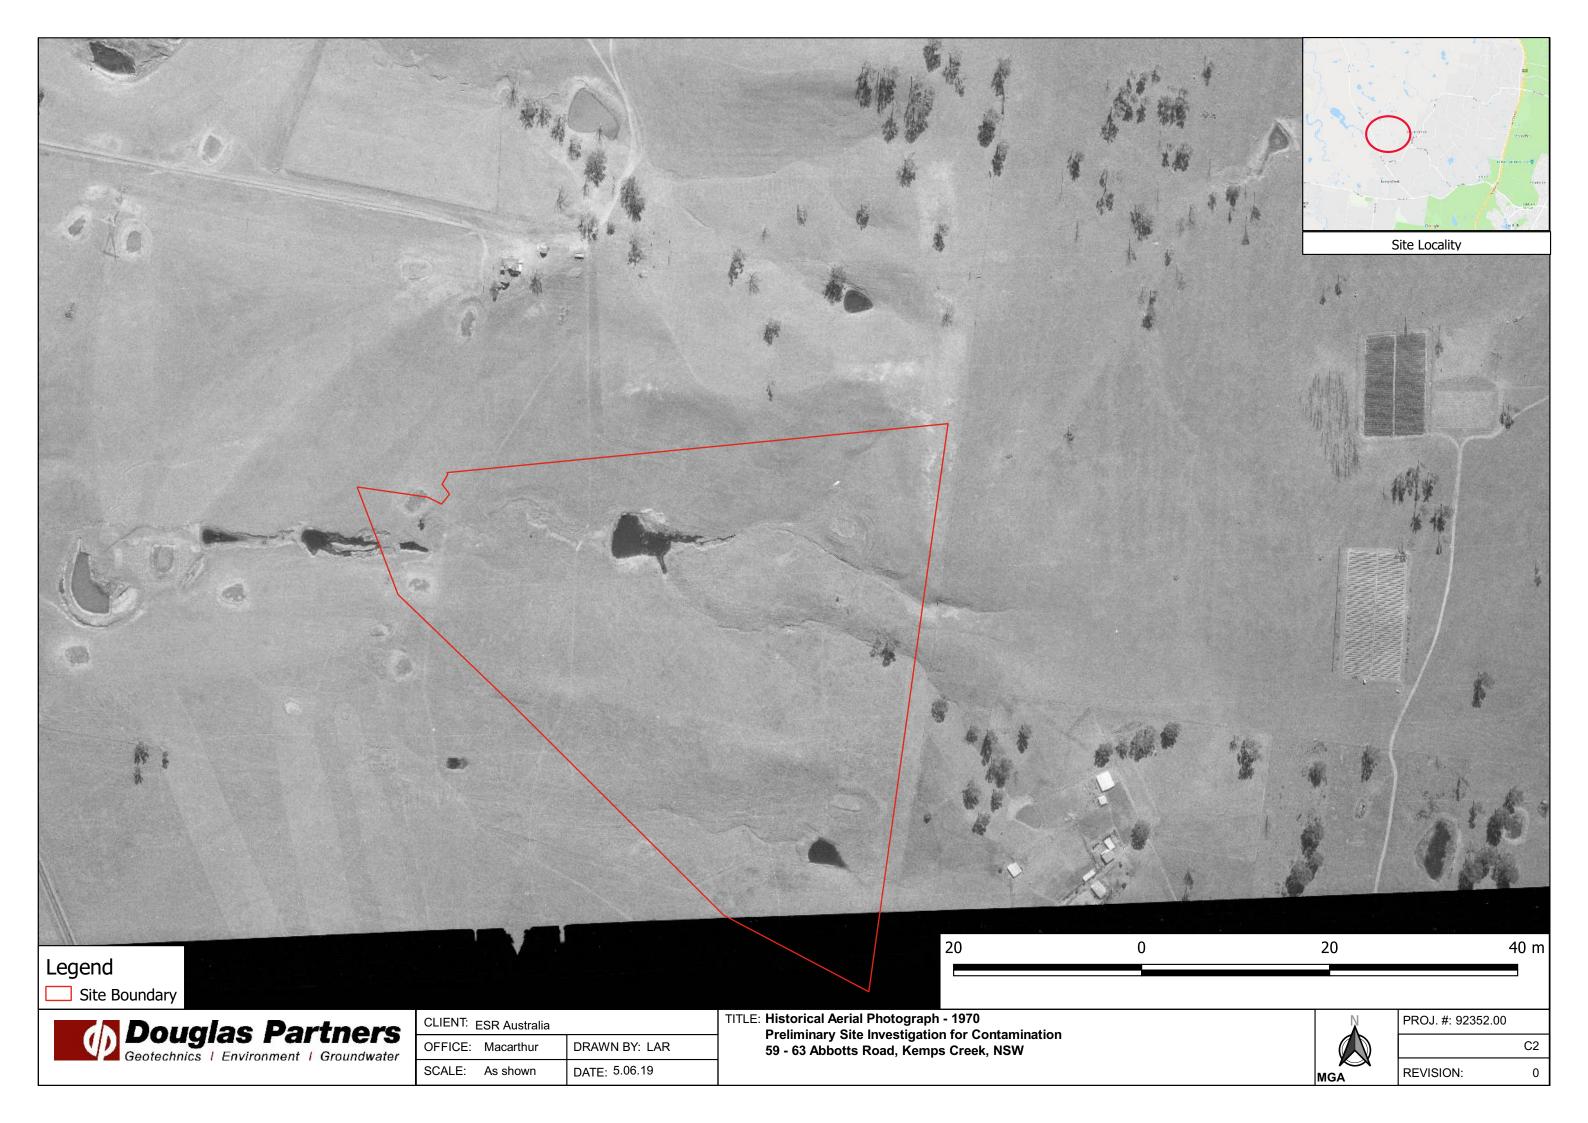

#### 4.1 Review of Aerial Imageries

A review of historical aerial imageries from 1955, 1970, 1982, 1991 and 2002 (supplied by NSW Spatial Services), and Nearmap images from 2010 and 2019 have been completed to identify PAEC at the site. Aerial photographs are provided in Drawings C1 to C7 respectively (Appendix C). A summary of the review of historical aerial photography is detailed in Table 2.

Table 2: Summary of Review of Historical Aerial Photographs

| Year | Site / Surrounds | Description                                                                                                                                                                                                                                |
|------|------------------|--------------------------------------------------------------------------------------------------------------------------------------------------------------------------------------------------------------------------------------------|
|      | Site             | The site comprises vacant land, cleared of most trees; one dam was present covering an area approximately 0.31 ha; and no buildings.                                                                                                       |
| 1955 | Surrounds        | The surrounding area comprises pastoral and vacant land, three rural buildings are erected to the north and few dams are present.  An access road (Mamre Road - unsealed) runs north/south to the west of the site.                        |
| 1970 | Site             | Two additional small dams have been constructed within the site, one along a drainage line in the northwest covering an area approximately 0.023 ha, and another one in the southeast of the site covering an area approximately 0.086 ha. |
| 1970 | Surrounds        | The surrounding area shows little changes since the previous aerial photograph with the exception of the construction of two electricity transmission towers west of the site and four rural properties to the east of the site.           |
|      | Site             | Two rural properties, access tracks and one shed has been built within the site.                                                                                                                                                           |
|      |                  | Fencing divides portions of the site into two separate lots.                                                                                                                                                                               |
| 1982 |                  | The transmission towers previously visible in the west have been removed.                                                                                                                                                                  |
|      | Surrounds        | A house has been constructed to the immediate west of the site.                                                                                                                                                                            |
|      |                  | Surrounding land use changes include the construction of Abbotts Road (unsealed), and a number of houses and dams.                                                                                                                         |