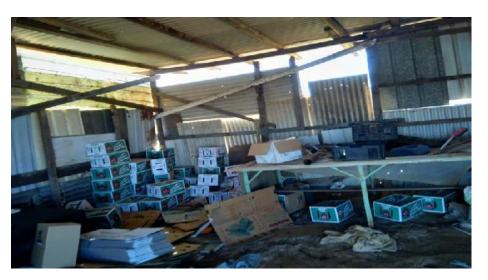

aste, Lot 11.



Photograph 24: Stockpile of tyres, Lot 12



| CLIENT: | ESR Australia |              |        | Site Photographs 21 to 23                        |
|---------|---------------|--------------|--------|--------------------------------------------------|
| OFFICE: | Macarthur     | Prepared BY: | LAR    | Preliminary Site Investigation for Contamination |
| SCALE:  | NTS           | DATE:        | Jun-19 | 59 - 63 Abbotts Road, Kemps Creek                |

| PROJECT No: | 92352.00 |
|-------------|----------|
| PLATE No:   | 6        |
| REVISION:   | 0        |



Photograph 25: Stockpile of white goods , Lot 11



Photograph 27: An abandoned farm irrigation system with possible leakage of pesticides, lot 11



Photograph 26: Rusted above ground diesel storage tank, Lot 11



Photograph 28: First shed located within the market gardens with PACM in one of the walls lot 11

92352.00

7



| CLIENT: | ESR Australia |              |        | Site Photographs 24 to 28                        | PROJECT No: |
|---------|---------------|--------------|--------|--------------------------------------------------|-------------|
| OFFICE: | Macarthur     | Prepared BY: | LAR    | Preliminary Site Investigation for Contamination | PLATE No:   |
| SCALE:  | NTS           | DATE:        | Jun-19 | 59 - 63 Abbotts Road, Kemps Creek                | REVISION:   |



Photograph 29: Second shed with toilet, lot 11



Photograph 31: Water pump shed



Photograph 30: Small generator observed in the second shed, lot 11



Photograph 32: Small generator located at the water pump she