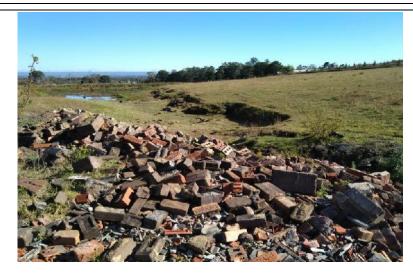

Approximately two thirds of the site was occupied with fields; the majority of fields on Lot 11 were used for the growing of various crops (see Section 5) whilst Lot 12 appeared to be largely used for pastoral purposes. Small structures comprising a pump shed and two storage sheds were located next to the fields on Lot 11. Three residencies and associated structures and seven farm dams were located within the site.