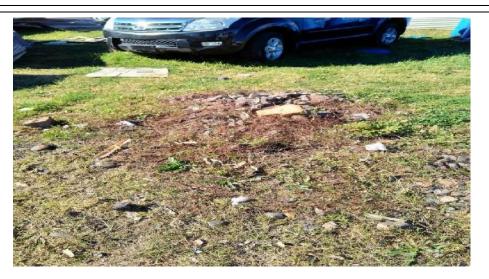

ank located east of the house, Lot 11



Photograph 20: Stockpiles that includes scrap metal, treated timber, stumps and debris from logging, and glass, Lot 11.



| CLIENT: | ESR Australia |              |        | Site Photographs 17 to 20                        | PROJECT No: | 92352.00 |
|---------|---------------|--------------|--------|--------------------------------------------------|-------------|----------|
| OFFICE: | Macarthur     | Prepared BY: | LAR    | Preliminary Site Investigation for Contamination | PLATE No:   | 5        |
| SCALE:  | NTS           | DATE:        | Jun-19 | 59 - 63 Abbotts Road, Kemps Creek                | REVISION:   | 0        |



Photograph 21: Stockpile of commercial cool/freezer doors, Lot 11



Photograph 23: Stockpile of treated timber, Lot 11



Photograph 22: Surface debris of construction and demolition waste, Lot 11.



Photograph 24: Stockpile of tyres, Lot 12



| CLIENT: | ESR Australia |              |        | Site Photographs 21 to 23                        |
|---------|---------------|--------------|--------|--------------------------------------------------|
| OFFICE: | Macarthur     | Prepared BY: | LAR    | Preliminary Site Investigation for Contamination |
| SCALE:  | NTS           | DATE:        | Jun-19 | 59 - 63 Abbotts Road, Kemps Creek                |

| PROJECT No: | 92352.00 |
|-------------|----------|
| PLATE No:   | 6        |
| REVISION:   | 0        |



Photograph 25: Stockpile of white goods , Lot 11



Photograph 27: An abandoned farm irrigation system with possible leakage of pesticides, lot 11