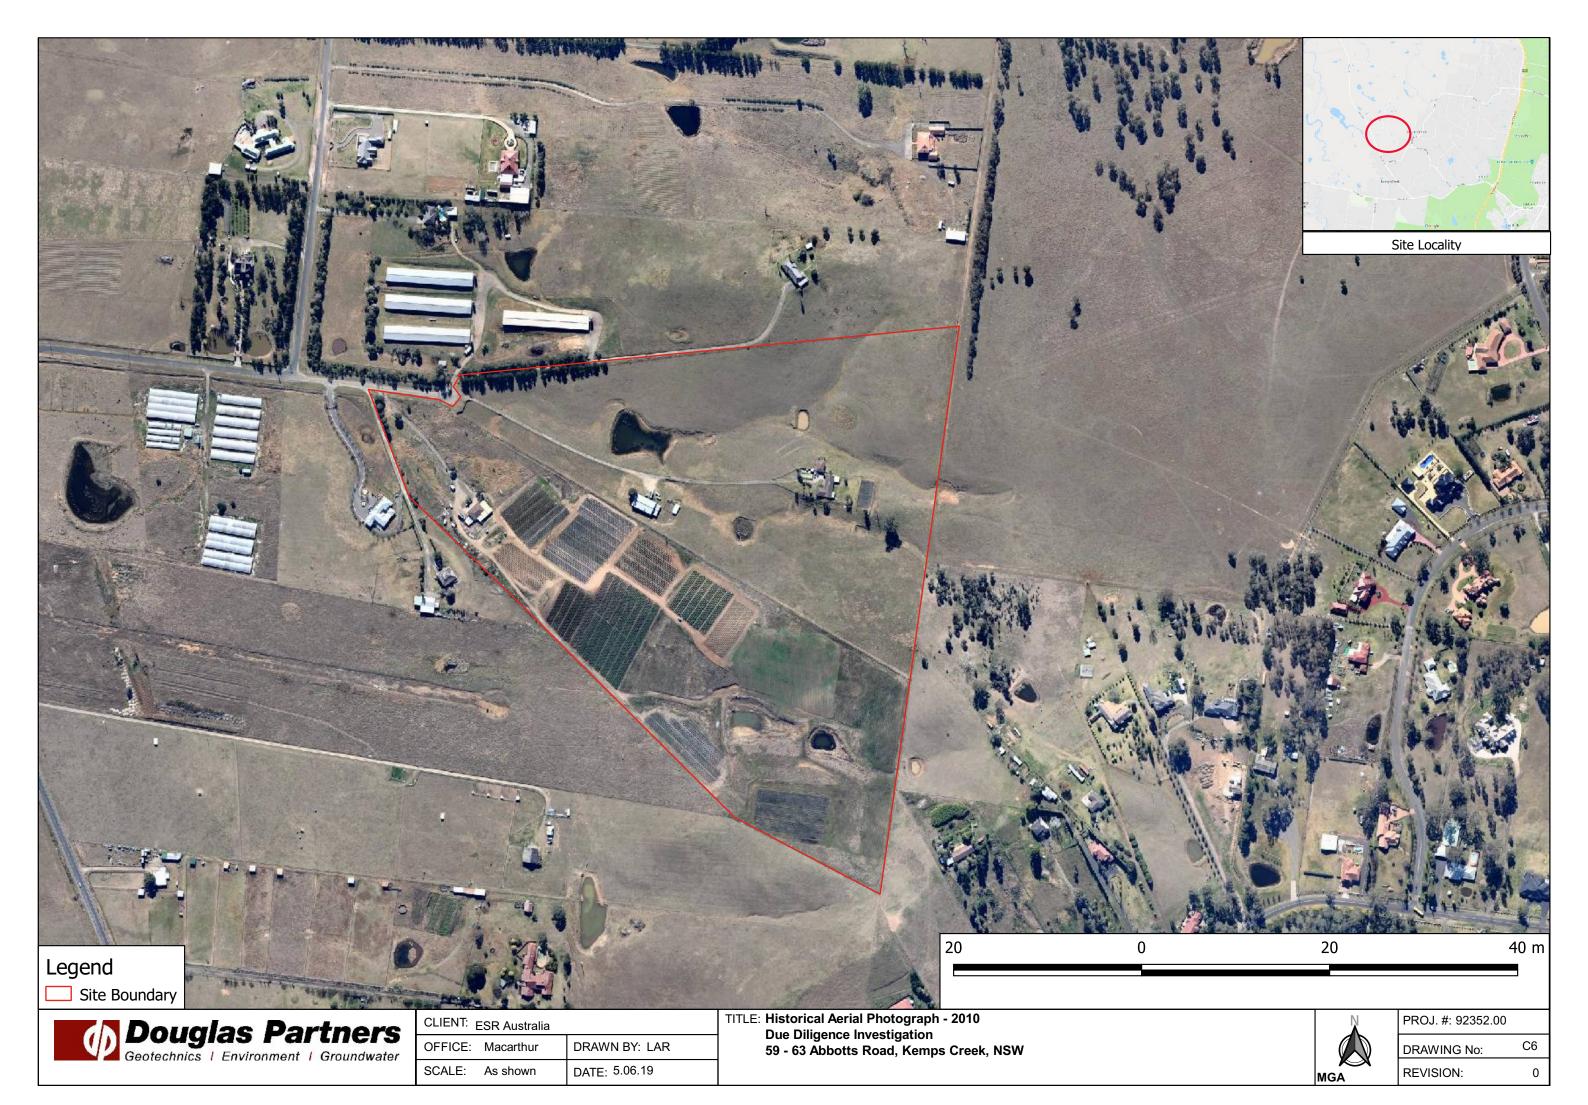

#### 4.1 Review of Aerial Imageries

A review of historical aerial imageries from 1955, 1970, 1982, 1991 and 2002 (supplied by NSW Spatial Services), and Nearmap images from 2010 and 2019 have been completed to identify PAEC at the site. Aerial photographs are provided in Drawings C1 to C7 respectively (Appendix C). A summary of the review of historical aerial photography is detailed in Table 2.

Table 2: Summary of Review of Historical Aerial Photographs

| Year | Site / Surrounds | Description                                                                                                                                                                                                                                |
|------|------------------|--------------------------------------------------------------------------------------------------------------------------------------------------------------------------------------------------------------------------------------------|
|      | Site             | The site comprises vacant land, cleared of most trees; one dam was present covering an area approximately 0.31 ha; and no buildings.                                                                                                       |
| 1955 | Surrounds        | The surrounding area comprises pastoral and vacant land, three rural buildings are erected to the north and few dams are present.  An access road (Mamre Road - unsealed) runs north/south to the west of the site.                        |
| 1970 | Site             | Two additional small dams have been constructed within the site, one along a drainage line in the northwest covering an area approximately 0.023 ha, and another one in the southeast of the site covering an area approximately 0.086 ha. |
| 1970 | Surrounds        | The surrounding area shows little changes since the previous aerial photograph with the exception of the construction of two electricity transmission towers west of the site and four rural properties to the east of the site.           |
|      | Site             | Two rural properties, access tracks and one shed has been built within the site.                                                                                                                                                           |
|      |                  | Fencing divides portions of the site into two separate lots.                                                                                                                                                                               |
| 1982 |                  | The transmission towers previously visible in the west have been removed.                                                                                                                                                                  |
|      | Surrounds        | A house has been constructed to the immediate west of the site.                                                                                                                                                                            |
|      |                  | Surrounding land use changes include the construction of Abbotts Road (unsealed), and a number of houses and dams.                                                                                                                         |