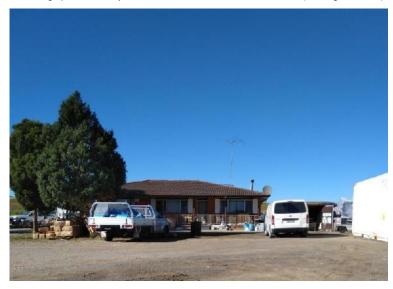

Approximately two thirds of the site was occupied with fields; the majority of fields on Lot 11 were used for the growing of various crops (see Section 5) whilst Lot 12 appeared to be largely used for pastoral purposes. Small structures comprising a pump shed and two storage sheds were located next to the fields on Lot 11. Three residencies and associated structures and seven farm dams were located within the site.