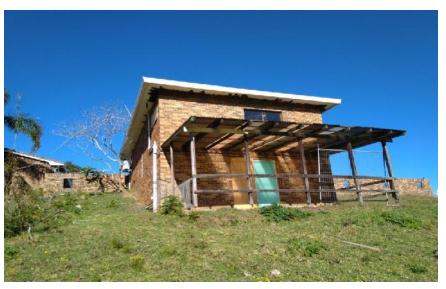

Approximately two thirds of the site was occupied with fields; the majority of fields on Lot 11 were used for the growing of various crops (see Section 5) whilst Lot 12 appeared to be largely used for pastoral purposes. Small structures comprising a pump shed and two storage sheds were located next to the fields on Lot 11. Three residencies and associated structures and seven farm dams were located within the site.