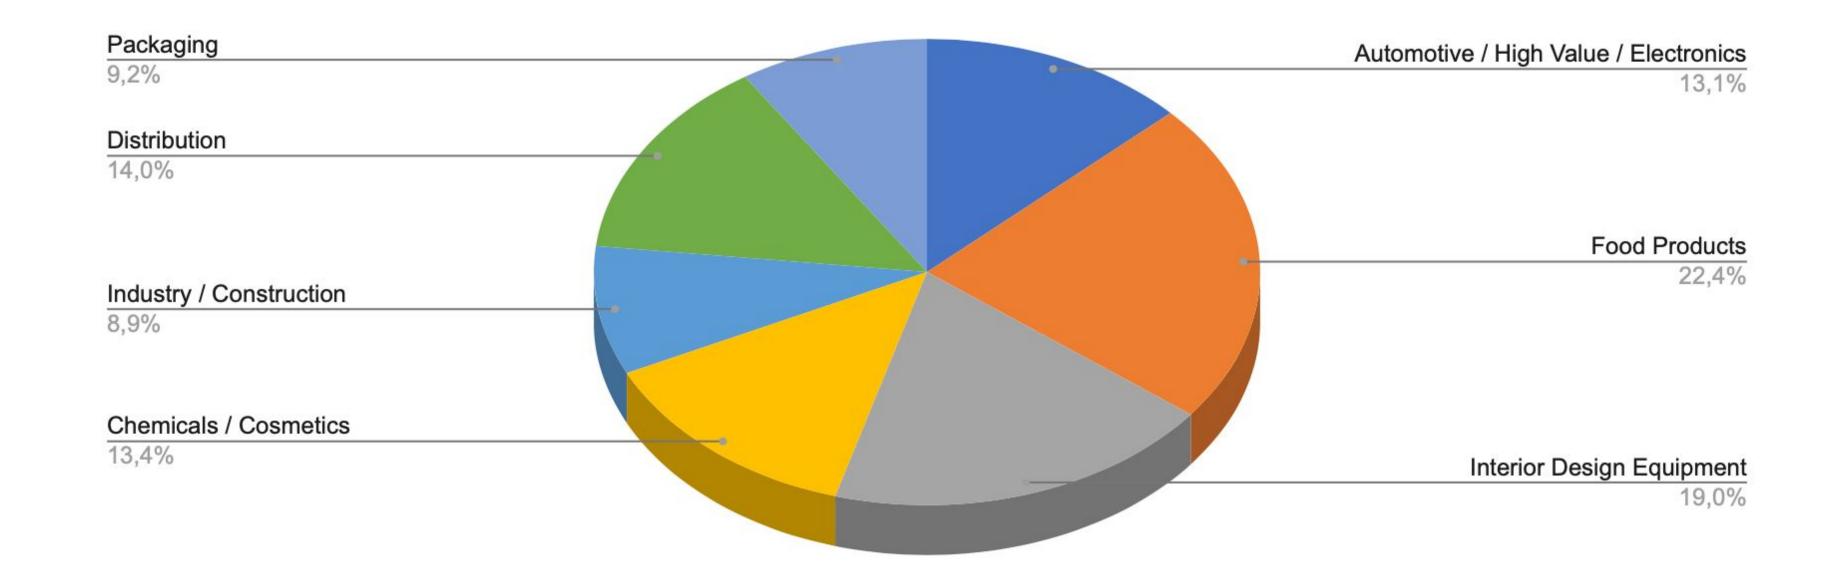

### **INDUSTRIES**

#### **Transport of goods by industry**

Data collected from the top 100 serviced clients in 2024