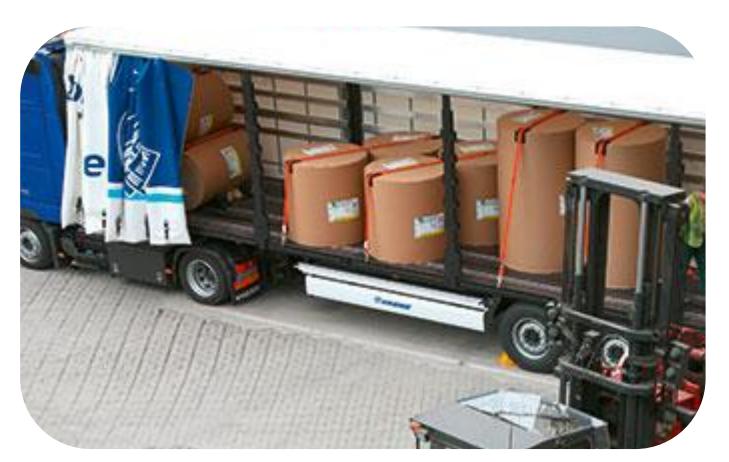

### **PAPERLINER**

The Joloda system ensures safety, space optimization, and easy loading. Omida Transport Solution is a dedicated service for printing houses and paper manufacturers.

**Paperliner trailers** are equipped with specialized longitudinal rails and anchor points for securing wedges, enabling quick horizontal loading of paper rolls and flexible placement of rolls at any point on the trailer.

The solutions implemented in paperliner trailers are not limited to transporting paper rolls. They are ideal for transporting products such as packaging, press materials, and books, where the priorities are fast loading and unloading, damage prevention, and maximizing cargo space utilization.