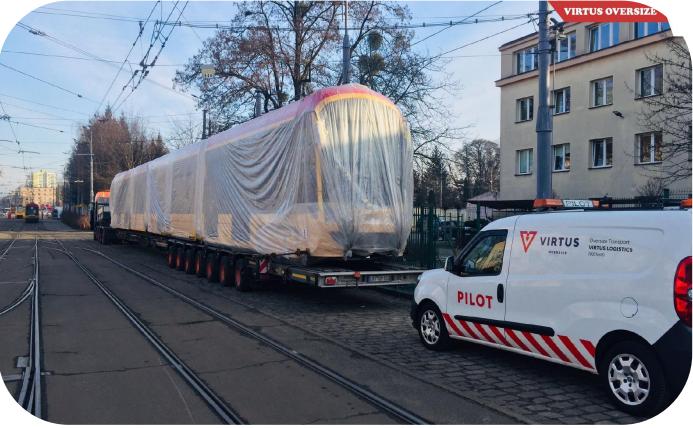

## OVERSIZED TRANSPORT

Omida VLS Oversize specializes in transporting oversized cargo, such as oil separators, retention tanks, agricultural machinery, long loads, and steel components.

We operate with a team of seven experienced escorts and a fleet of seven vehicles dedicated to overseeing oversized shipments. The professionalism of our team and advanced equipment ensure the safe transport of even the most demanding shipments.

From planning to unloading, our team is fully committed to the process, minimizing the risks associated with oversized cargo transportation.