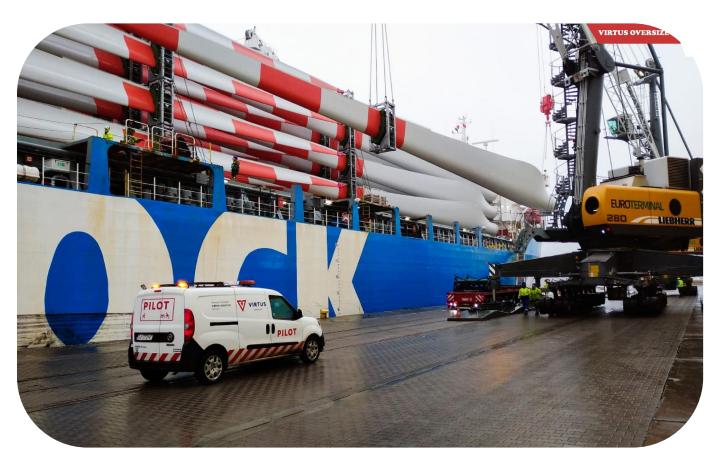

## OVERSIZED TRANSPORT

Omida VLS Oversize specializes in transporting oversized cargo, such as oil separators, retention tanks, agricultural machinery, long loads, and steel components.

We operate with a team of seven experienced escorts and a fleet of seven vehicles dedicated to overseeing oversized shipments. The professionalism of our team and advanced equipment ensure the safe transport of even the most demanding shipments.

From planning to unloading, our team is fully committed to the process, minimizing the risks associated with oversized cargo transportation.