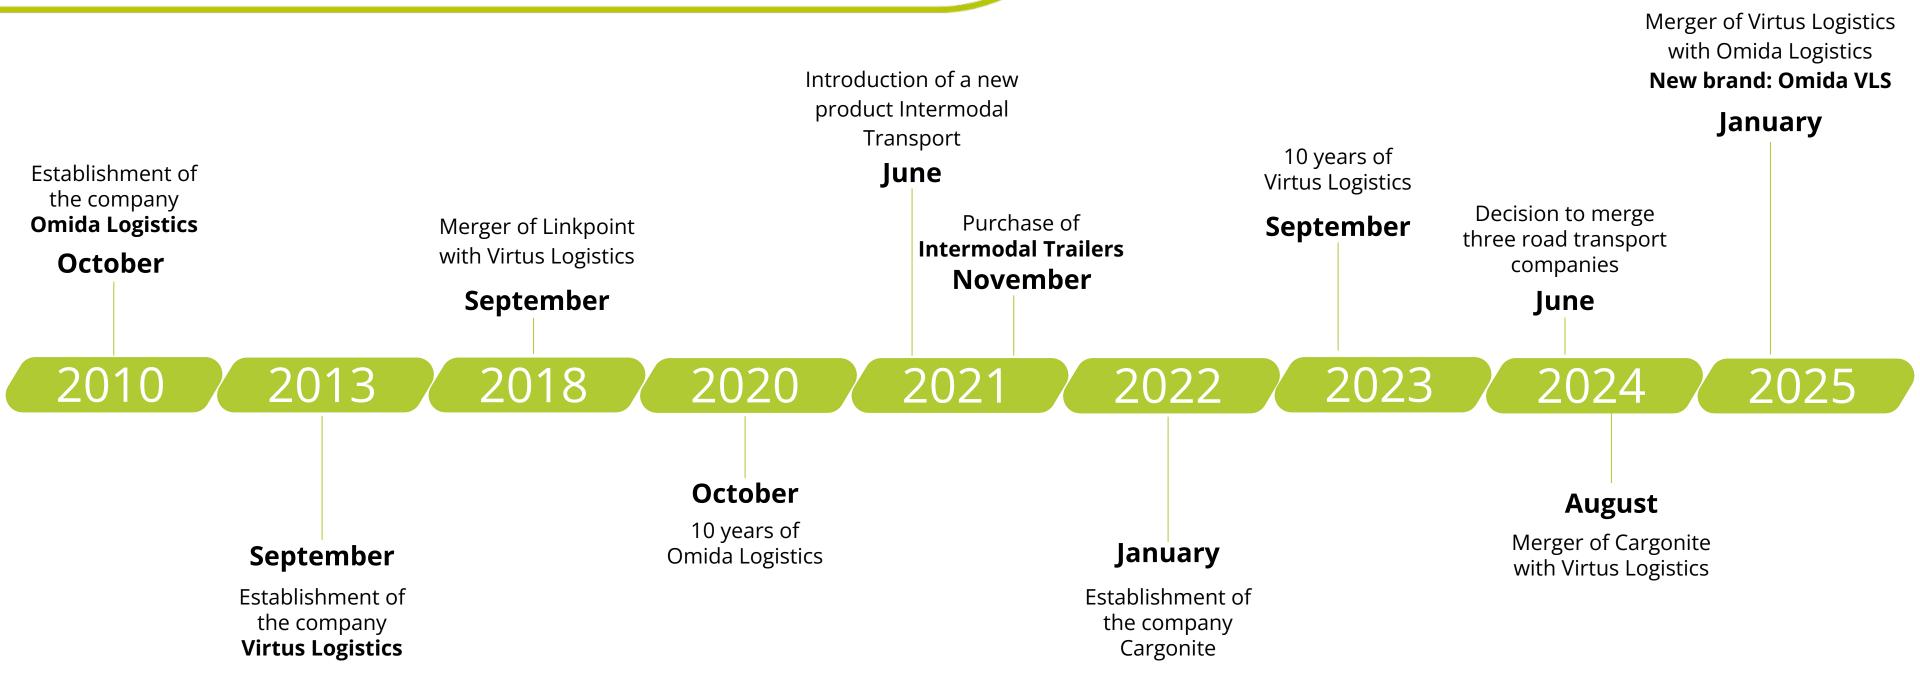

### **HISTORY**

## Omida VLS represents a new standard of quality and strength in the TSL (Transport, Shipping, and Logistics) industry.

The brand emerged from the strategic merger of three road transport companies: Omida Logistics, Virtus Logistics, and Cargonite, each recognized for years for their innovation and professionalism in the market.

The integration process aimed to create a leader in road freight forwarding, combining the best practices and expertise of each entity. Through collaboration and the merging of knowledge and resources, Omida VLS delivers comprehensive solutions, stability, and operational dynamism to its clients.

By uniting these companies, Omida VLS embodies the ambition, growth, and maturity of the OMIDA Group. The internal integration of competencies and the relentless pursuit of operational excellence position us as a strong leader in the TSL sector.