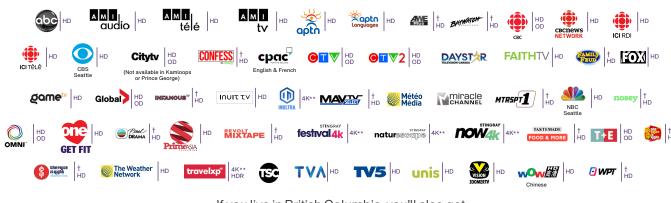

#### Start with your core channels.

Legend HD-High Definition OD-On Demand †-Free Featured Channels

If you live in British Columbia, you'll also get:

#### If you live in Alberta, you'll also get:

†-These channels are also included in all Optik TV packages at no additional cost, however viewing them will contribute toward your Home Internet data usage!