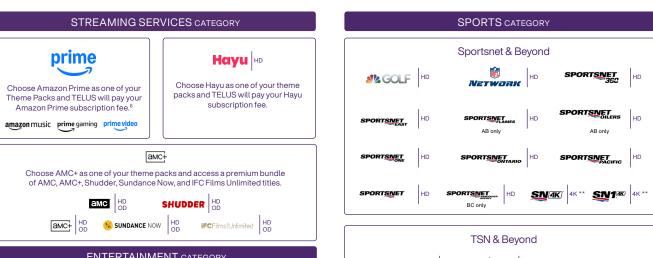

#### Premium options

Choose Netflix as your Premium content and TELUS NETFLIX will pay your Netflix Standard subscription fee.<sup>2</sup> Netflix Premium is available for \$4/mo surcharge.

Choose Disney+ as your Premium content.3

Choose Apple TV+ as your Premium content and TELUS will pay your Apple TV+ subscription fee.4

Choose Crave as your Premium content and we'll pay your Crave subscription fee. Includes movies, HBO and Showtime series, and Crave Originals5

#### ADD ON MORE

Theme packs

Premium movies & sports

rts Multicultural

Individual channels