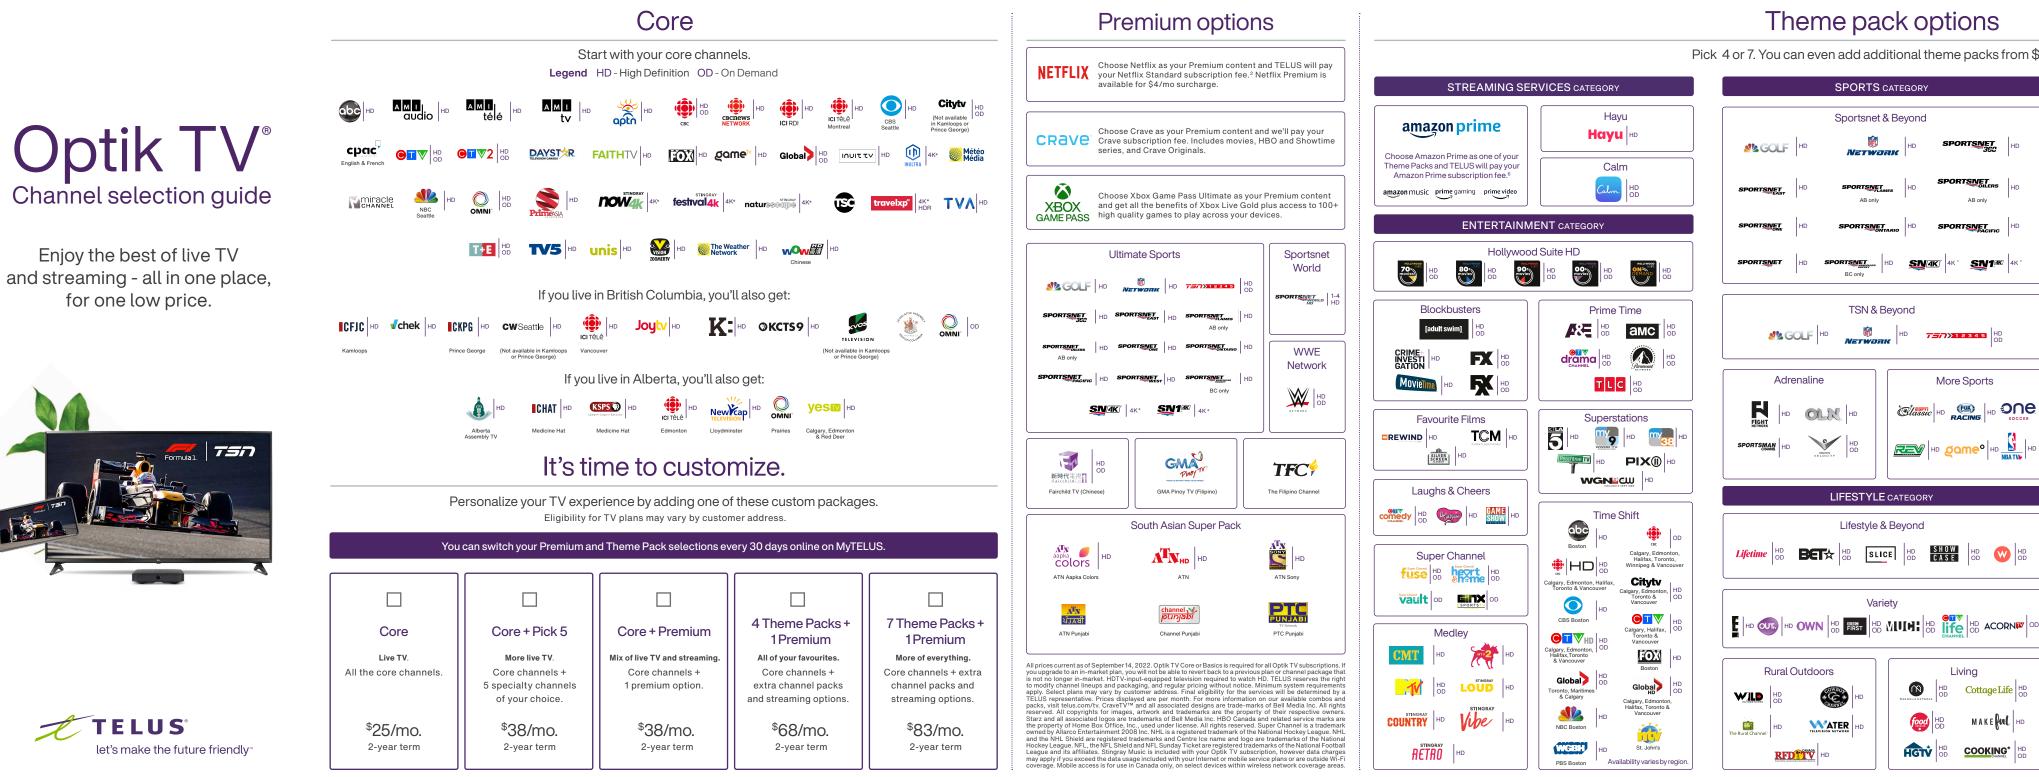

Turn over for additional theme pack options  $\rightarrow$ 

Pick 4 or 7. You can even add additional theme packs from \$9/mo.

| SNBC HD     |
|-------------|
|             |
|             |
| HD<br>OD    |
| 4K<br>OD    |
| но мизеимту |
|             |